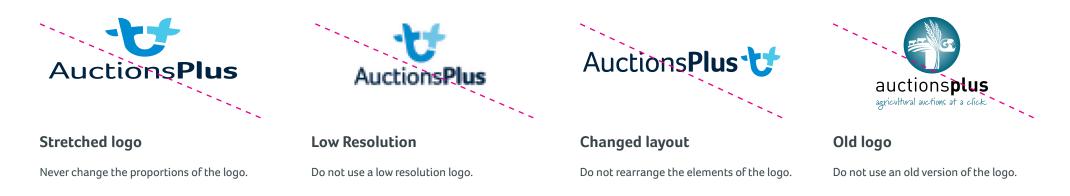

# **Incorrect Use of the Logo.**

The following are examples of how NOT to use the logo. It is important that these are avoided in order to maintain a strong and consistent brand that reflects a high professional standard.

#### Logo on busy background

Take care not to place the logo over a busy section of an image so as to obstruct the image and affect the readability of the logo.

#### Wrong colour background

Never place the coloured logo over a block colour that isn't part of the colour palette. You can use the white or mono versions on an alternative colour if being used on another organisation's materials.

#### Wrong logo colours

Never change the colours of the logo or use a colour outside of the alternative colours provided.

#### **Drop Shadow**

Never use a drop-shadow underneath the logo.