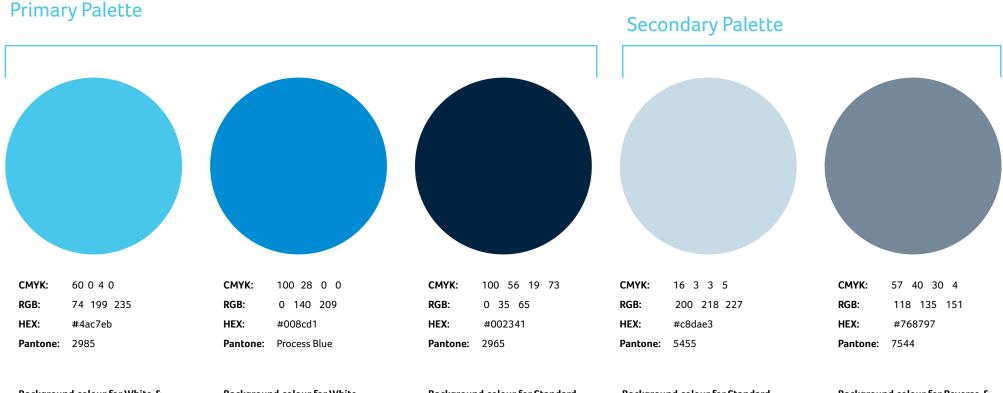

### **Colour** Palette.

The Auctions Plus colour palette is a fairly simple one, with four main colours to choose from for backgrounds and text colour.

Background colour for White & Mono logos only Background colour for White logo only Background colour for Standard, White & Mono logos only Background colour for Standard, White & Mono logos only Background colour for Reverse & White logos only