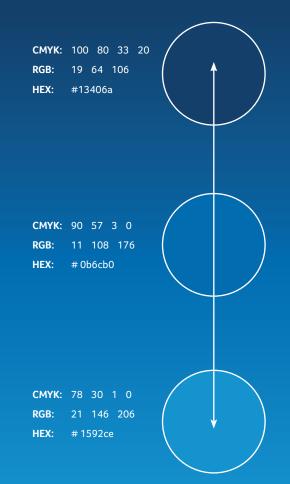

# Gradient Background.

The gradient background shown below can be used throughout design materials. Colour codes are provided below.