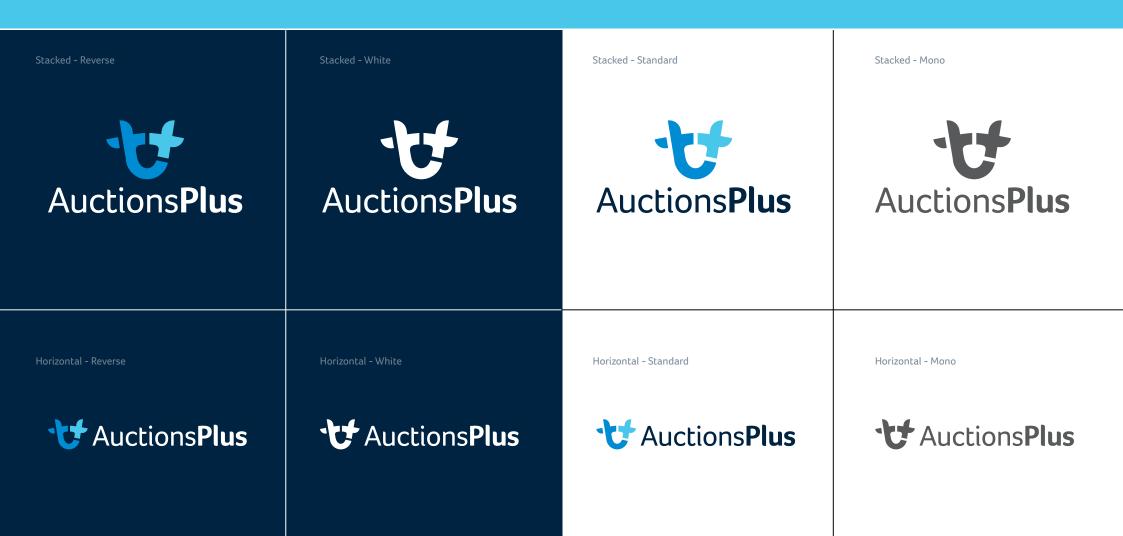

STYLE GUIDE - Version: 2

### The Logo.

Below are the different logo formats available for use.



### **Colour** Palette.

The Auctions Plus colour palette is a fairly simple one, with four main colours to choose from for backgrounds and text colour.



Background colour for White & Mono logos only Background colour for White logo only Background colour for Standard, White & Mono logos only Background colour for Standard, White & Mono logos only Background colour for Reverse & White logos only

# Gradient Background.

The gradient background shown below can be used throughout design materials. Colour codes are provided below.

# AuctionsPlus



# **Incorrect Use of the Logo.**

The following are examples of how NOT to use the logo. It is important that these are avoided in order to maintain a strong and consistent brand that reflects a high professional standard.





#### Logo on bu