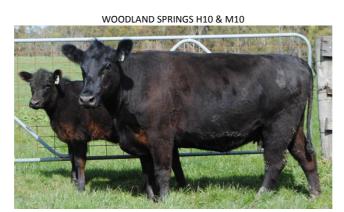

ce A.I bull calf at foot.                 |  |  |
| 106 | WOODLAND SPRINGS J09 & M26 | 'WOODLANDS SPRING' RYANSTON, VIC | J09 once again is only a young cow with a bull calf A.I by the good angus sire Hoover Dan USA 16124994.                       |  |  |
| 107 | WOODLAND SPRINGS K01 & M06 | 'WOODLANDS SPRING' RYANSTON, VIC | Only a heifer with a female calf at foot, a good young cow calf with great potential for the future.                          |  |  |
| 108 | WOODLAND SPRINGS K07 & M04 | 'WOODLANDS SPRING' RYANSTON, VIC | Not the best photo but don't miss this young heifer with a heifer calf at foot still has a long breeding future.              |  |  |

Please note final catalogue, with photos for all lots will be released Wednesday 7th Sept by 7pm

## WOODLAND SPRINGS E10 & M12





## WOODLAND SPRINGS H41 & M08