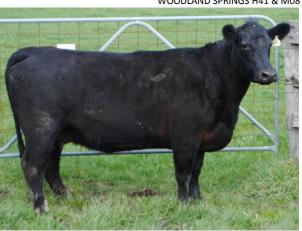

|  |  |
| 106 | WOODLAND SPRINGS J09 & M26 | 'WOODLANDS SPRING' RYANSTON, VIC | J09 once again is only a young cow with a bull calf A.I by the good angus sire Hoover Dan USA 16124994.                       |  |  |
| 107 | WOODLAND SPRINGS K01 & M06 | 'WOODLANDS SPRING' RYANSTON, VIC | Only a heifer with a female calf at foot, a good young cow calf with great potential for the future.                          |  |  |
| 108 | WOODLAND SPRINGS K07 & M04 | 'WOODLANDS SPRING' RYANSTON, VIC | Not the best photo but don't miss this young heifer with a heifer calf at foot still has a long breeding future.              |  |  |

Please note final catalogue, with photos for all lots will be released Wednesday 7th Sept by 7pm

## WOODLAND SPRINGS E10 & M12





## WOODLAND SPRINGS H41 & M08