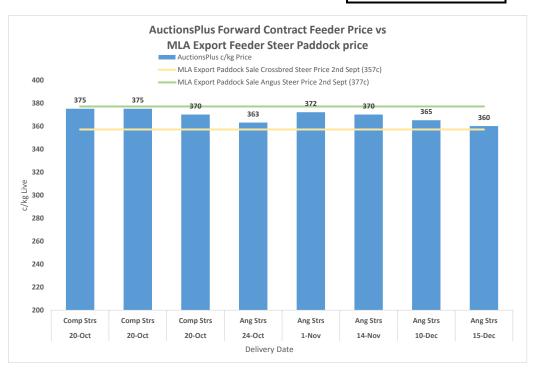

# AuctionsPlus Targeted Feeder Sale - 6th September

Buy and Sell stock nationally

Offering: 1,023 head Top Steer Price: 375c Furthest Delivery Date: 15th December Sale Duration: 55 mins Ave Steer Price: 369c SALE GROSS: \$896,512