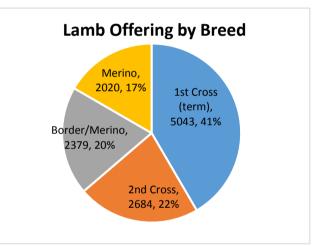

## **AuctionsPlus Targeted Lamb Auction Results**

18-Oct-16

Offering: 12,126

Sale Duration: 61 mins

**Top Price:** \$115.5

**PARTICIPANTS** 

Catalogue Views: 3,312 Logged in Bidders: 106 Logged In Guests: 13

## **Participating Agents**

Hartin Schute Bell DMD

Landmark Westech Ag Kyle Livestock

RLA Elders

Corcoran Parker Platinum Livestock

TB White & Sons

Sale Average \$101

1stX Mixed Sex Ave: 286c kg live/\$101.5

2ndX Mixed Sex Ave: 307c/\$107 BL/Mer Wth Ave: 267c/\$97

Mer Wth Ave: 272c/\$92.50

**SALE GROSS: \$755,832** 

|         | Sale Results |                  |                 |                         |        |        |           |  |  |  |  |  |
|---------|--------------|------------------|-----------------|-------------------------|--------|--------|-----------|--|--|--|--|--|
| Lot     | No. Head     | Breed            | Sex             | Weight                  | Result |        |           |  |  |  |  |  |
| Lot 100 | 170          | 2nd Cross        | Mixed Sex Lambs | Live: 42.5; Dress: 20   | \$     | 110.50 | Passed In |  |  |  |  |  |
| Lot 101 | 185          | 1st Cross (term) | Mixed Sex Lambs | Live: 32.8; Dress: 15.1 | \$     | 100.00 | Sold      |  |  |  |  |  |
| Lot 102 | 431          | 1st Cross (term) | Mixed Sex Lambs | Live: 36.9; Dress: 16.4 | \$     | 104.50 | Passed In |  |  |  |  |  |
| Lot 103 | 431          | 1st Cross (term) | Mixed Sex Lambs | Live: 36.9; Dress: 16.4 | \$     | 105.00 | Passed In |  |  |  |  |  |
| Lot 104 | 386          | 1st Cross (term) | Mixed Sex Lambs | Live: 30.8; Dress: 13.3 | \$     | 95.00  | Sold      |  |  |  |  |  |
| Lot 105 | 500          | Border/Merino    | Mixed Sex Lambs | Live: 26.8; Dress: 11.4 | \$     | 115.00 | Sold      |  |  |  |  |  |
| Lot 106 | 500          | Border/Merino    | Mixed Sex Lambs | Live: 26.8; Dress: 11.4 | \$     | 115.50 | Sold      |  |  |  |  |  |
| Lot 107 | 240          | 2nd Cross        | Mixed Sex Lambs | Live: 34.6; Dress: 15.2 | \$     | 105.00 | Sold      |  |  |  |  |  |
| Lot 108 | 290          | Border/Merino    | Wether Lambs    | Live: 41.7; Dress: 17.5 | \$     | 99.00  | Sold      |  |  |  |  |  |
| Lot 109 | 180          | Border/Merino    | Wether Lambs    | Live: 35.3; Dress: 14.5 | \$     | 92.00  | Sold      |  |  |  |  |  |
| Lot 110 | 150          | 2nd Cross        | Mixed Sex Lambs | Live: 38.4; Dress: 18.2 | \$     | 108.50 | Passed In |  |  |  |  |  |
| Lot 111 | 130          | 1st Cross (term) | Mixed Sex Lambs | Live: 39.7; Dress: 18   | \$     | 104.50 | Sold      |  |  |  |  |  |
| Lot 112 | 360          | Border/Merino    | Wether Lambs    | Live: 40; Dress: 17.3   | \$     | 102.50 | Sold      |  |  |  |  |  |
| Lot 113 | 164          | Border/Merino    | Wether Lambs    | Live: 33.2; Dress: 14   | \$     | 93.00  | Sold      |  |  |  |  |  |
| Lot 114 | 180          | 2nd Cross        | Mixed Sex Lambs | Live: 38.5; Dress: 17.9 | \$     | 106.00 | Passed In |  |  |  |  |  |