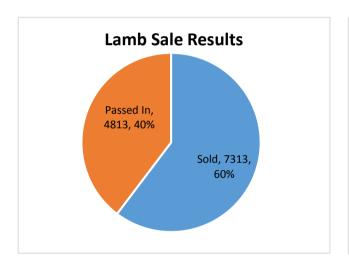

## **AuctionsPlus Targeted Lamb Auction Results**

18-Oct-16

Offering: 12,126

Sale Duration: 61 mins

**Top Price:** \$115.5

**PARTICIPANTS** 

Catalogue Views: 3,312 Logged in Bidders: 106 Logged In Guests: 13

## **Participating Agents**

Hartin Schute Bell DMD

Landmark Westech Ag Kyle Livestock

RLA Elders

Corcoran Parker Platinum Livestock

TB White & Sons

Sale Average \$101

1stX Mixed Sex Ave: 286c kg live/\$101.5

2ndX Mixed Sex Ave: 307c/\$107 BL/Mer Wth Ave: 267c/\$97

Mer Wth Ave: 272c/\$92.50

**SALE GROSS: \$755,832** 

|         | Sale Results |                  |                 |                         |        |        |           |  |  |  |  |  |
|---------|--------------|------------------|-----------------|-------------------------|--------|--------|-----------|--|--|--|--|--|
| Lot     | No. Head     | Breed            | Sex             | Weight                  | Result |        |           |  |  |  |  |  |
| Lot 100 | 170          | 2nd Cross        | Mixed Sex Lambs | Live: 42.5; Dress: 20   | \$     | 110.50 | Passed In |  |  |  |  |  |
| Lot 101 | 185          | 1st Cross (term) | Mixed Sex Lambs | Live: 32.8; Dress: 15.1 | \$     | 100.00 | Sold      |  |  |  |  |  |
| Lot 102 | 431          | 1st Cross (term) | Mixed Sex Lambs | Live: 36.9; Dress: 16.4 | \$     | 104.50 | Passed In |  |  |  |  |  |
| Lot 103 | 431          | 1st Cross (term) | Mixed Sex Lambs | Live: 36.9; Dress: 16.4 | \$     | 105.00 | Passed In |  |  |  |  |  |
| Lot 104 | 386          | 1st Cross (term) | Mixed Sex Lambs | Live: 30.8; Dress: 13.3 | \$     | 95.00  | Sold      |  |  |  |  |  |
| Lot 105 | 500          | Border/Merino    | Mixed Sex Lambs | Live: 26.8; Dress: 11.4 | \$     | 115.00 | Sold      |  |  |  |  |  |
| Lot 106 | 500          | Border/Merino    | Mixed Sex Lambs | Live: 26.8; Dress: 11.4 | \$     | 115.50 | Sold      |  |  |  |  |  |
| Lot 107 | 240          | 2nd Cross        | Mixed Sex Lambs | Live: 34.6; Dress: 15.2 | \$     | 105.00 | Sold      |  |  |  |  |  |
| Lot 108 | 290          | Border/Merino    | Wether Lambs    | Live: 41.7; Dress: 17.5 | \$     | 99.00  | Sold      |  |  |  |  |  |
| Lot 109 | 180          | Border/Merino    | Wether Lambs    | Live: 35.3; Dress: 14.5 | \$     | 92.00  | Sold      |  |  |  |  |  |
| Lot 110 | 150          | 2nd Cross        | Mixed Sex Lambs | Live: 38.4; Dress: 18.2 | \$     | 108.50 | Passed In |  |  |  |  |  |
| Lot 111 | 130          | 1st Cross (term) | Mixed Sex Lambs | Live: 39.7; Dress: 18   | \$     | 104.50 | Sold      |  |  |  |  |  |
| Lot 112 | 360          | Border/Merino    | Wether Lambs    | Live: 40; Dress: 17.3   | \$     | 102.50 | Sold      |  |  |  |  |  |
| Lot 113 | 164          | Border/Merino    | Wether Lambs    | Live: 33.2; Dress: 14   | \$     | 93.00  | Sold      |  |  |  |  |  |
| Lot 114 | 180          | 2nd Cross        | Mixed Sex Lambs | Live: 38.5; Dress: 17.9 | \$     | 106.00 | Passed In |  |  |  |  |  |