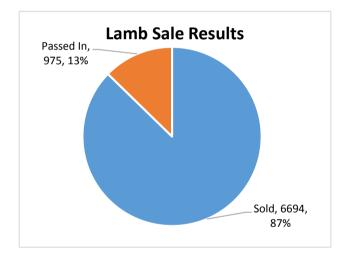

## AuctionsPlus Targeted Lamb Auction Results

PARTICIPANTS

Catalogue Views : 2,457 Logged in Bidders: 98 Logged In Guests: 48 15-Nov-16 Offering: 7,669 Sale Duration : 50 mins Top Price : \$109.0

## **Participating Agents**

Elders Kingscote Elders Young Riverina Livestock Agents Southern Grampians Livestock Sale Average \$105 1stX Mixed Sex Ave: \$106 2ndX Mixed Sex Ave: \$105 2ndX Wth Ave: \$103 BL/Mer Wth Ave: \$104 SALE GROSS: \$700,947