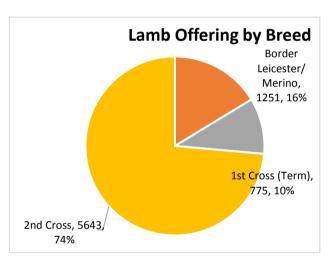

| Sale Results |          |                         |           |                           |        |        |          |  |  |  |  |
|--------------|----------|-------------------------|-----------|---------------------------|--------|--------|----------|--|--|--|--|
| Lot          | No. Head | Breed                   | Sex       | Weight                    | Result |        |          |  |  |  |  |
| Lot 100      | 300      | 1st Cross (Term)        | Mixed Sex | 38.3kg Live; 17.8kg Dress | \$     | 104.00 | Passed I |  |  |  |  |
| Lot 101      | 240      | Border Leicester/Merino | Wether    | 40.9kg Live; 19.6kg Dress | \$     | 109.00 | Sold     |  |  |  |  |
| Lot 102      | 240      | Border Leicester/Merino | Wether    | 40.9kg Live; 19.6kg Dress | \$     | 109.00 | Sold     |  |  |  |  |
| Lot 103      | 257      | Border Leicester/Merino | Wether    | 37kg Live; 17.7kg Dress   | \$     | 100.50 | Sold     |  |  |  |  |
| Lot 104      | 257      | Border Leicester/Merino | Wether    | 37kg Live; 17.7kg Dress   | \$     | 100.50 | Sold     |  |  |  |  |
| Lot 105      | 257      | Border Leicester/Merino | Wether    | 37kg Live; 17.7kg Dress   | \$     | 99.00  | Sold     |  |  |  |  |
| Lot 106      | 520      | 2nd Cross               | Mixed Sex | 38.2kg Live; 17.9kg Dress | \$     | 102.50 | Sold     |  |  |  |  |
| Lot 107      | 450      | 2nd Cross               | Mixed Sex | 38.3kg Live; 17.6kg Dress | \$     | 109.00 | Sold     |  |  |  |  |
| Lot 108      | 450      | 2nd Cross               | Mixed Sex | 38.3kg Live; 17.6kg Dress | \$     | 109.00 | Sold     |  |  |  |  |
| Lot 109      | 440      | 2nd Cross               | Wether    | 37.5kg Live; 16.9kg Dress | \$     | 103.50 | Sold     |  |  |  |  |
| Lot 110      | 440      | 2nd Cross               | Wether    | 37.5kg Live; 16.9kg Dress | \$     | 104.00 | Sold     |  |  |  |  |
| Lot 111      | 415      | 2nd Cross               | Mixed Sex | 33.1kg Live; 15.2kg Dress | \$     | 104.50 | Sold     |  |  |  |  |
| Lot 112      | 415      | 2nd Cross               | Mixed Sex | 33.1kg Live; 15.2kg Dress | \$     | 104.50 | Sold     |  |  |  |  |
| Lot 113      | 415      | 2nd Cross               | Mixed Sex | 33.1kg Live; 15.2kg Dress | \$     | 104.50 | Sold     |  |  |  |  |
| Lot 114      | 415      | 2nd Cross               | Mixed Sex | 33.1kg Live; 15.2kg Dress | \$     | 104.50 | Sold     |  |  |  |  |

## AuctionsPlus Targeted Lamb Auction Results

| Sale Results Continued |          |                  |           |                           |        |        |           |  |  |  |
|------------------------|----------|------------------|-----------|---------------------------|--------|--------|-----------|--|--|--|
| Lot                    | No. Head | Breed            | Sex       | Weight                    | Result |        |           |  |  |  |
| Lot 115                | 328      | 2nd Cross        | Mixed Sex | 42.9kg Live; 19.3kg Dress | \$     | 105.50 | Sold      |  |  |  |
| Lot 116                | 281      | 1st Cross (Term) | Mixed Sex | 38.7kg Live; 16.6kg Dress | \$     | 105.00 | Sold      |  |  |  |
| Lot 117                | 530      | 2nd Cross        | Mixed Sex | 36.5kg Live; 15.7kg Dress | \$     | 103.00 | Sold      |  |  |  |
| Lot 118                | 520      | 2nd Cross        | Mixed Sex | 39.4kg Live; 17kg Dress   | \$     | 104.00 | Passed Ir |  |  |  |
| Lot 119                | 194      | 1st Cross (Term) | Mixed Sex | 40.1kg Live; 17.3kg Dress | \$     | 107.00 | Sold      |  |  |  |
| Lot 120                | 150      | 2nd Cross        | Mixed Sex | 37.8kg Live; 16.4kg Dress | \$     | 106.00 | Sold      |  |  |  |
| Lot 121                | 155      | 2nd Cross        | Mixed Sex | 40.2kg Live; 17.8kg Dress | \$     | 104.50 | Passed Ir |  |  |  |
| Lot 122                |          |                  |           |                           |        |        |           |  |  |  |
| Lot 123                |          |                  |           |                           |        |        |           |  |  |  |
| Lot 124                |          |                  |           |                           |        |        |           |  |  |  |
| Lot 125                |          |                  |           |                           |        |        |           |  |  |  |
| Lot 126                |          |                  |           |                           |        |        |           |  |  |  |
| Lot 127                |          |                  |           |                           |        |        |           |  |  |  |
| Lot 128                |          |                  |           |                           |        |        |           |  |  |  |