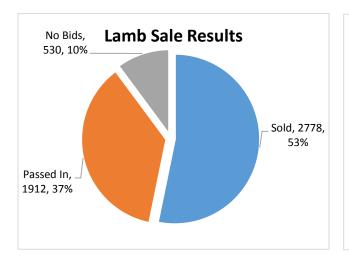

## AuctionsPlus Targeted Lamb Sale Results

PARTICIPANTS Catalogue Views : 2,407 Logged in Bidders: 86 Logged In Guests: 51 29/11/2016 Offering: 5,220 Sale Duration: 40 mins Top Price: \$109

## Sale Results

| Lot     | No. Head | Breed                 | Sex       | Weight                    | Result |        |          |
|---------|----------|-----------------------|-----------|---------------------------|--------|--------|----------|
| Lot 100 | 350      | Poll Dorset/ Merino   | Mixed Sex | 26.8kg Live; 11.1kg Dress | \$     | 95.00  | Sold     |
| Lot 101 | 350      | Poll Dorset/ Merino   | Mixed Sex | 26.8kg Live; 11.1kg Dress | \$     | 92.50  | Sold     |
| Lot 102 | 125      | Poll Dorset/ Merino   | Mixed Sex | 37kg Live; 15.2kg Dress   | \$     | 105.00 | Sold     |
| Lot 103 | 440      | 2nd Cross             | Mixed Sex | 35kg Live; 15kg Dress     | \$     | 109.00 | Sold     |
| Lot 104 | 200      | White Suffolk/ Merino | Mixed Sex | 30.4kg Live; 13.5kg Dress | \$     | 94.00  | Passed I |
| Lot 105 | 460      | 2nd Cross             | Mixed Sex | 38.4kg Live; 18.8kg Dress | \$     | 111.50 | Sold     |
| Lot 106 | 240      | 2nd Cross             | Mixed Sex | 26.7kg Live; 12.4kg Dress | \$     | 105.50 | Sold     |
| Lot 107 | 170      | 2nd Cross             | Mixed Sex | 37.4kg Live; 15.8kg Dress | \$     | 106.00 | Sold     |
| Lot 108 | 62       | 2nd Cross             | Mixed Sex | 28.4kg Live; 12kg Dress   | \$     | 85.00  | Sold     |
| Lot 109 | 400      | White Suffolk/ Merino | Mixed Sex | 41.8kg Live; 18.5kg Dress | \$     | 106.50 | Sold     |

 Sale Average
 \$99

 1stX Mixed Sex Ave:
 \$98

 2ndX Mixed Sex Ave:
 \$101

 SALE GROSS:
 \$169,005