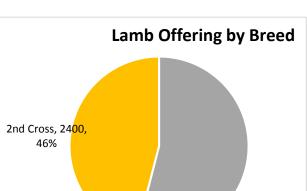

1st Cross (Term), 2820, 54%

## Sale Results

| Lot     | No. Head | Breed                 | Sex       | Weight                    | Result |        |          |
|---------|----------|-----------------------|-----------|---------------------------|--------|--------|----------|
| Lot 100 | 350      | Poll Dorset/ Merino   | Mixed Sex | 26.8kg Live; 11.1kg Dress | \$     | 95.00  | Sold     |
| Lot 101 | 350      | Poll Dorset/ Merino   | Mixed Sex | 26.8kg Live; 11.1kg Dress | \$     | 92.50  | Sold     |
| Lot 102 | 125      | Poll Dorset/ Merino   | Mixed Sex | 37kg Live; 15.2kg Dress   | \$     | 105.00 | Sold     |
| Lot 103 | 440      | 2nd Cross             | Mixed Sex | 35kg Live; 15kg Dress     | \$     | 109.00 | Sold     |
| Lot 104 | 200      | White Suffolk/ Merino | Mixed Sex | 30.4kg Live; 13.5kg Dress | \$     | 94.00  | Passed I |
| Lot 105 | 460      | 2nd Cross             | Mixed Sex | 38.4kg Live; 18.8kg Dress | \$     | 111.50 | Sold     |
| Lot 106 | 240      | 2nd Cross             | Mixed Sex | 26.7kg Live; 12.4kg Dress | \$     | 105.50 | Sold     |
| Lot 107 | 170      | 2nd Cross             | Mixed Sex | 37.4kg Live; 15.8kg Dress | \$     | 106.00 | Sold     |
| Lot 108 | 62       | 2nd Cross             | Mixed Sex | 28.4kg Live; 12kg Dress   | \$     | 85.00  | Sold     |
| Lot 109 | 400      | White Suffolk/ Merino | Mixed Sex | 41.8kg Live; 18.5kg Dress | \$     | 106.50 | Sold     |