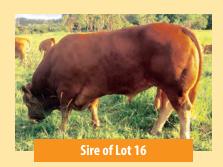

Havana

**Raydon Park Jasper** 

Omis B

**DAM: Willow Park Docility B** 

**Willow Park Tranquille** 







#### **Benamitchy Jay A**

**Vendor: Benamitchy Limousins** 

**Date of Birth: 24/6/13** Herdbook ID: BAM2J1 **Grade:** Grade 2

F94L Status: Pedigree



**Benamitchy Zenn Force** 

**SIRE: Benamitchy Polly Bear** 

Benamitchy Base Dam X900

**Benamitchy Jay A** 

Borroloola Vulcan

**DAM: Benamitchy Cassie X105B** 

**Benamitchy Cassie X105** 

**Lot Type:** Bull

Type: Early - Mixed

**Comments:** 

Impressive young sire. Polled, length, depth & thickness. Short coated, excellent

top line. Bred in SE Qld coast with ticks & lantana.

His sire (below) an exceptional poll bull with extraordinary length & thickness PLUS 2 copies of the muscle gene and breeding on magnificently.





# Tanholm Limousin





Semen - Embryos - Live cattle

**Kel & Olaf Sorensen** 

Phone: 02 6657 3258 | Email: ki@tanholm.com

www.facebook.com/tanholmlimousinsale

#### **BJF S.U.M Colin**

Vendor: BJF Limousins

Date of Birth: 9/3/13 Herdbook ID: BJFPJ104 **Grade:** Pure (98.61%)

F94L Status:



**SIRE: Suc Au May** 

Myosotis

Charmeur

**BJF S.U.M Colin** 

**BJF Sirepower** 

**DAM: BJF Candy** 

**Tramahler Candy** 

Lot Type: Bull Type: Early

**Comments:** 

Colin is a moderate framed early maturing beautifully balanced young bull. Should be an excellent type bull to use over heifers. Vaccinated pesti, 7 in 1, tick fever.

#### BJF R.S. Barba 3 18

Vendor: **BJF Limousins** 

**JCL Lodestar 27L** 

**SIRE: Runi Stetson 850S** 

Runl 72L

BJF R.S. Barba 3

**Stevens Buccaneer**