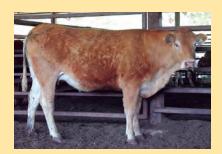

# **Uluwatu Harry**

Vendor: Uluwatu Limousins

Full French (100%)

**SIRE: Milbrook Alistair** 

Milbrook Toya

Domino

**Uluwatu Harry** 

Tango (Champeval)

**DAM: Uluwatu Frances** 

**Uluwatu Z001** 

**Lot Type:** Bull

Early - Mixed Type:

Another powerful Alistair son from a tremendous Tango (Champeval) female. Elite Muscle genetics behind this bull who will also have a strong maternal background with Tango and Hauteclair on the female side, a very complete and balanced genetic package.

**Date of Birth: 30/10/12** 

Herdbook ID: ULUFH4

**Grade:** 