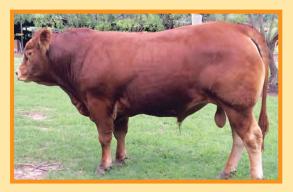

(100%)

F94L Status: Full French

**Lot Type:** Bull

Type: Early - Mixed

#### **Comments:**

FULL FRENCH POLLED. Exceptional young bull with length, power and thickness. A typical Viking son this bull would suit the stud or discerning commercial breeder and will produce breeding leading calves in a range of applications. From one of Max Atkins favourite females and tracing back to the elite donor Tranquille. This one wont disappoint!! Grass reared and ready to work.

**SIRE: Viking** 

**C&S Finders Keepers 645F** 

Kaup's Polled Havana

**Raydon Park Jasper** 

Omis B

**DAM: Willow Park Docility B** 

**Willow Park Tranquille** 







#### **Benamitchy Jay A**

**Vendor: Benamitchy Limousins** 

**Date of Birth: 24/6/13** Herdbook ID: BAM2J1 **Grade:** Grade 2

F94L Status: Pedigree



**Benamitchy Zenn Force** 

**SIRE: Benamitchy Polly Bear** 

Benamitchy Base Dam X900

**Benamitchy Jay A** 

Borroloola Vulcan

**DAM: Benamitchy Cassie X105B** 

**Benamitchy Cassie X105** 

**Lot Type:** Bull

Type: Early - Mixed

**Comments:** 

Impressive young sire. Polled, length, depth & thickness. Short coated, excellent

top line. Bred in SE Qld coast with ticks & lantana.

His sire (below) an exceptional poll bull with extraordinary length & thickness PLUS 2 copies of the muscle gene and breeding on magnificently.





# Tanholm Limousin





Semen - Embryos - Live cattle

**Kel & Olaf Sorensen** 

Phone: 02 6657 3258 | Email: ki@tanholm.com

www.facebook.com/tanholmlimousinsale

#### **BJF S.U.M Colin**

Vendor: BJF Limousins

Date of Birth: 9/3/13 Herdbook ID: BJFPJ104 **Gr