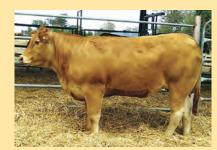

#### **3** Uluwatu Jimmy

Vendor: **Uluwatu Limousins** 

**Date of Birth:** 18/5/13 **Herdbook ID:** ULUFJ5

**Grade:** Full French (100%)

F94L Status: Full French

Uruguay

**SIRE: Bahut** 

Norvegienn

**Uluwatu Jimmy** 

**Kensal Tooheys Red** 

**DAM: Lochton Whisper** 

**Lochton Rose** 

Lot Type: Bull

**Type:** Early - Mixed

**Comments:** 

One of the first Bahut Sons to be offered in Australia, thick, long and deep this bulls sire is living up to everything we have expected. Will produce heavy early maturing calves with sale topping quality.