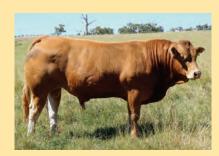

# 4 Keystone Johnny English

Vendor: **Keystone Genetics** 

Octopus

**Operette** 

**Keystone Johnny English** 

**SIRE: Sympa** 

Highlander

**Talana Wet Kisses** 

DAM: Talana Yulencha

**Lot Type:** Bull **Type:** Early

Comments:

Classic Muscle and Maternal genetics. This powerful sire is as typical Sympa son with exceptional thickness right through his topline, a powerful square backend and very sound feet and legs. Out of a top Highlander cow from the Fashion cow family this line has a lot of milk consistently producing exceptional male and female progeny. This is an elite muscle sire with very good temperament and will suit stud or topline commercial use, he would have been retained for stud use at Keystone if our herd hadn't reached saturation point with the Sympa bloodline.

Date of Birth: 12/3/13
Herdbook ID: KLGFJ6
Grade: Full French (100%)
F94L Status: Full French