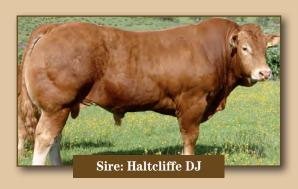

# NICHTER BEATTANT

Calving Value 200D Growth 400D Growth Muscle UK Beef Value 97 123 132 119 139

SIRE: HALTCLIFFE DJ

**DAM: MONTGOMERY VIXON (LASSO)** 

Netherhall Gallant is an outcross son of the 72,000gns Haltcliffe DJ who in turn is a son of the 42,000gns Cloughead Umpire (Haltcliffes follow on sire to Sympa) and Radio, one of Haltcliffes elite donor females. His dam is a highly proven female who has also bred well with another son (Netherhall Epic) being used very widely in Ireland as an AI sire.