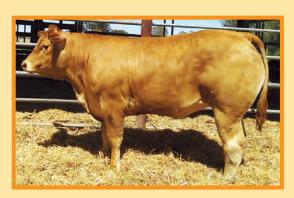

# **51** Keystone Etienne J51

Vendor: **Keystone Genetics** 

Full French (100%)

**Full French** 

Wilodge Vanstatic

**SIRE: Wilodge Fastrac** 

**Hazelhead Annie** 

**Keystone Etienne J51** 

Tango (Champeval)

**DAM: KLG Etienne F03** 

Tanholm Rebekka

Lot Type: Female

**Type:** Early - Mixed

Comments:

The first Fastrac to be offered at auction in Australia a true sale feature. This heifer has impressed from day one with incredible length, width, growth and style. Fastrac has been the No.1 sire in the UK for the last few years and with the quality of his first Australian progeny it is easy to see why. Out of one of our top young Tango daughters (dam of last years top price heifer) this is a realy impressive offering. Unjoined.