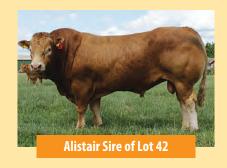

#### 14 Raydon Park Juneau

Vendor: Raydon Park Limousins

Full French (100%)

SIRE: Milbrook Alistair

Milbrook Toya

Domino

Raydon Park Juneau

**Willow Park Bachelor** 

Willow Park Yonique

**DAM: Willow Park Etiquette** 

**Lot Type:** Bull **Type:** Early

**Comments:** 

Outcross Full French genetics, this son of leading calving ease sire Millbrook Alistair is very long and thick. His dam is a very powerful female purchased from the Willow Park dispersal and is proving to be a very productive cow. A true Limousin sire whose calves with come early and easy and will explode with growth and muscle. Grass reared and ready to work.

**Date of Birth:** 30/6/13 Herdbook ID: RDPFFJ4

**Grade:** Full French (100%)

F94L Status: Full French

**Lot Type:** Bull

Type: Early - Mixed