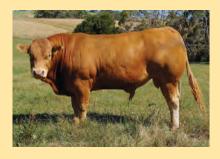

#### **3** Uluwatu Jimmy

Vendor: **Uluwatu Limousins** 

**Date of Birth:** 18/5/13 **Herdbook ID:** ULUFJ5

**Grade:** Full French (100%)

F94L Status: Full French

Uruguay

**SIRE: Bahut** 

Norvegienn

**Uluwatu Jimmy** 

**Kensal Tooheys Red** 

**DAM: Lochton Whisper** 

**Lochton Rose** 

Lot Type: Bull

**Type:** Early - Mixed

**Comments:** 

One of the first Bahut Sons to be offered in Australia, thick, long and deep this bulls sire is living up to everything we have expected. Will produce heavy early maturing calves with sale topping quality.