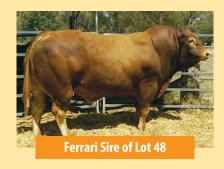

# 6 Keystone Polled Juke

Vendor: **Keystone Genetics** 

Full French (100%)

**Full French** 

SIRE: KLG Polled Ferrari

**KLG Dona** 

Viking

Dauphin

**DAM: Talana Wet Kisses** 

Talana Storm

Lot Type: Bull

**Keystone Polled Juke** 

**Type:** Early - Mixed

**Comments:** 

FULL FRENCH POLLED. Stylish Ferrari son from a great Dauphin donor female Wet Kisses (still breeding well at 13 yrs), classic Full French pedigree with the polled factor added in. Will have very good calving ease and produce thick heavy calves for both stud and commercial breeders.