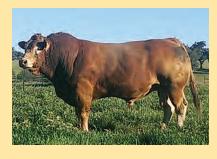

#### **3** Uluwatu Jimmy

Vendor: **Uluwatu Limousins** 

**Date of Birth:** 18/5/13 **Herdbook ID:** ULUFJ5

**Grade:** Full French (100%)

F94L Status: Full French

Uruguay

**SIRE: Bahut** 

Norvegienn

**Uluwatu Jimmy** 

**Kensal Tooheys Red** 

**DAM: Lochton Whisper** 

**Lochton Rose** 

Lot Type: Bull

**Type:** Early - Mixed

**Comments:** 

One of the first Bahut Sons to be offered in Australia, thick, long and deep this bulls sire is living up to everything we have expected. Will produce heavy early maturing calves with sale topping quality.