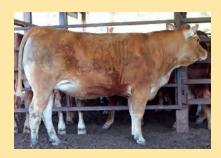

#### **3** Uluwatu Jimmy

Vendor: **Uluwatu Limousins** 

**Date of Birth:** 18/5/13 **Herdbook ID:** ULUFJ5

**Grade:** Full French (100%)

F94L Status: Full French

Uruguay

**SIRE: Bahut** 

Norvegienn

**Uluwatu Jimmy** 

**Kensal Tooheys Red** 

**DAM: Lochton Whisper** 

**Lochton Rose** 

Lot Type: Bull

**Type:** Early - Mixed

**Comments:** 

One of the first Bahut Sons to be offered in Australia, thick, long and deep this bulls sire is living up to everything we have expected. Will produce heavy early maturing calves with sale topping quality.