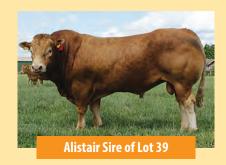

#### **Uluwatu Henry**

Vendor: **Uluwatu Limousins** 

**Date of Birth:** 11/7/12 Herdbook ID: ULUFH2

**Grade:** Full French (100%)

F94L Status: Full French

SIRE: Milbrook Alistair

Milbrook Toya

Domino

**Uluwatu Henry** 

Malibu

**DAM: Uluwatu Eleanor** 

**Uluwatu Agnes** 

Lot Type: Bull

Early - Mixed Type:

**Comments:** 

Classic Full French sire displaying the typical Limousin traits of early growth, terrific thickness and powerful shape. Son of leading calving ease sire Milbrook Alistair, this bulls calves will have low birth wt and short gestation, and develop quickly into strong powerful calves.

# **Uluwatu Harry**

Vendor: Uluwatu Limousins

Full French (100%)

**SIRE: Milbrook Alistair** 

Milbrook Toya

Domino

**Uluwatu Harry** 

Tango (Champeval)

**DAM: Uluwatu Frances** 

**Uluwatu Z001** 

**Lot Type:** Bull

Early - Mixed Type:

Another powerful Alistair son from a tremendous Tango (Champeval) female. Elite Muscle genetics behind this bull who will also have a strong maternal background with Tango and Hauteclair on the female side, a very complete and balanced genetic package.

#### 14 Raydon Park Juneau

Vendor: Raydon Park Limousins

Full French (100%)

SIRE: Milbrook Alistair

Milbrook Toya

Domino

Raydon Park Juneau

**Willow Park Bachelor** 

Willow Park Yonique

**DAM: Willow Park Etiquette** 

**Lot Type:** Bull **Type:** Early

**Comments:** 

Outcross Full French genetics, this son of leading calving ease sire Millbrook Alistair is very long and thick. His dam is a very powerful female purchased from the Willow Park dispersal and is proving to be a very productive cow. A true Limousin sire whose calves with come early and easy and will explode with growth and muscle. Grass reared and ready to work.