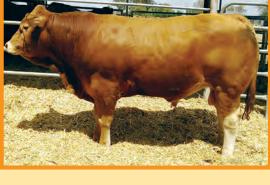

# 6 Keystone Polled Juke

Vendor: **Keystone Genetics** 

Full French (100%)

**Full French** 

SIRE: KLG Polled Ferrari

**KLG Dona** 

Viking

Dauphin

**DAM: Talana Wet Kisses** 

Talana Storm

Lot Type: Bull

**Keystone Polled Juke** 

**Type:** Early - Mixed

**Comments:** 

FULL FRENCH POLLED. Stylish Ferrari son from a great Dauphin donor female Wet Kisses (still breeding well at 13 yrs), classic Full French pedigree with the polled factor added in. Will have very good calving ease and produce thick heavy calves for both stud and commercial breeders.