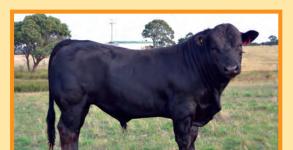

#### **Uluwatu Henry**

Vendor: **Uluwatu Limousins** 

**Date of Birth:** 11/7/12 Herdbook ID: ULUFH2

**Grade:** Full French (100%)

F94L Status: Full French

SIRE: Milbrook Alistair

Milbrook Toya

Domino

**Uluwatu Henry** 

Malibu

**DAM: Uluwatu Eleanor** 

**Uluwatu Agnes** 

Lot Type: Bull

Early - Mixed Type:

**Comments:** 

Classic Full French sire displaying the typical Limousin traits of early growth, terrific thickness and powerful shape. Son of leading calving ease sire Milbrook Alistair, this bulls calves will have low birth wt and short gestation, and develop quickly into strong powerful calves.