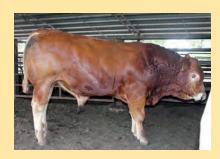

# 4 Keystone Johnny English

Vendor: **Keystone Genetics** 

Octopus

**Operette** 

**Keystone Johnny English** 

**SIRE: Sympa** 

Highlander

**Talana Wet Kisses** 

DAM: Talana Yulencha

**Lot Type:** Bull **Type:** Early

Comments:

Classic Muscle and Maternal genetics. This powerful sire is as typical Sympa son with exceptional thickness right through his topline, a powerful square backend and very sound feet and legs. Out of a top Highlander cow from the Fashion cow family this line has a lot of milk consistently producing exceptional male and female progeny. This is an elite muscle sire with very good temperament and will suit stud or topline commercial use, he would have been retained for stud use at Keystone if our herd hadn't reached saturation point with the Sympa bloodline.

Date of Birth: 12/3/13
Herdbook ID: KLGFJ6
Grade: Full French (100%)
F94L Status: Full French