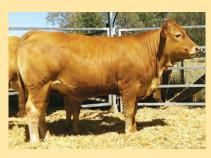

#### **Uluwatu Henry**

Vendor: **Uluwatu Limousins** 

**Date of Birth:** 11/7/12 Herdbook ID: ULUFH2

**Grade:** Full French (100%)

F94L Status: Full French

SIRE: Milbrook Alistair

Milbrook Toya

Domino

**Uluwatu Henry** 

Malibu

**DAM: Uluwatu Eleanor** 

**Uluwatu Agnes** 

Lot Type: Bull

Early - Mixed Type:

**Comments:** 

Classic Full French sire displaying the typical Limousin traits of early growth, terrific thickness and powerful shape. Son of leading calving ease sire Milbrook Alistair, this bulls calves will have low birth wt and short gestation, and develop quickly into strong powerful calves.