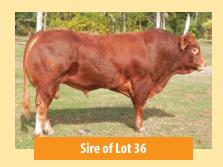

#### 39 **Parkview Happy Go Lucky**

Vendor: Parkview Limousins

Pure (97.04%)

Domino

Milbrook Toya

**DAM: Parkview Exstatic** 

**SIRE: Milbrook Alistair** 

**Parkview Belmont** 

Mandayen Guardian A488

**Lot Type: Female** 

Parkview Happy Go Lucky

Early - Mixed Type:

POLLED. Millbrook Alistair daughter with muscle, milk and calving ease. A quality muscle and maternal pedigree guarantees the long term productivity of this female. Al to Cyan Po (IMFPC9678) on 29/04/14, depastured with Parkview Flare from 10/5/14. See supplementary sheet for calving details.