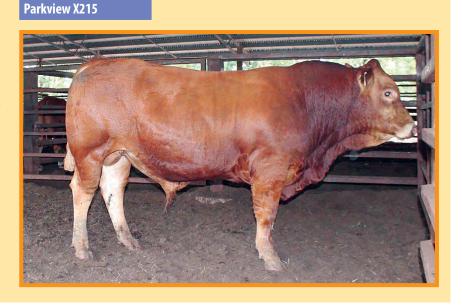

#### **Parkview Jackhammer** 8

Vendor: Parkview Limousins

**SIRE: Parkview Diesel** 

Parkview X218

Muscleor

**DAM: Parkview Fancy Power** 

**White Lakes Sire Power** 

**Lot Type:** Bull Type: Early

**Parkview Jackhammer** 

**Comments:** 

Diesel son with muscle and shape, a powerful early maturing bull. Will produce heavy thick

Date of Birth: 6/3/13 Herdbook ID: PKVPJ319 **Grade:** Pure (97.43%) F94L Status: