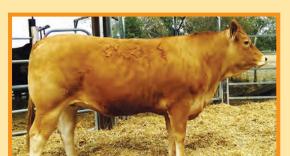

#### **Uluwatu Henry**

Vendor: **Uluwatu Limousins** 

**Date of Birth:** 11/7/12 Herdbook ID: ULUFH2

**Grade:** Full French (100%)

F94L Status: Full French

SIRE: Milbrook Alistair

Milbrook Toya

Domino

**Uluwatu Henry** 

Malibu

**DAM: Uluwatu Eleanor** 

**Uluwatu Agnes** 

Lot Type: Bull

Early - Mixed Type:

**Comments:** 

Classic Full French sire displaying the typical Limousin traits of early growth, terrific thickness and powerful shape. Son of leading calving ease sire Milbrook Alistair, this bulls calves will have low birth wt and short gestation, and develop quickly into strong powerful calves.