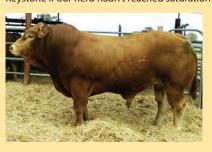

# 4 Keystone Johnny English

Vendor: **Keystone Genetics** 

Octopus

**Operette** 

**Keystone Johnny English** 

**SIRE: Sympa** 

Highlander

**Talana Wet Kisses** 

DAM: Talana Yulencha

**Lot Type:** Bull **Type:** Early

Comments:

Classic Muscle and Maternal genetics. This powerful sire is as typical Sympa son with exceptional thickness right through his topline, a powerful square backend and very sound feet and legs. Out of a top Highlander cow from the Fashion cow family this line has a lot of milk consistently producing exceptional male and female progeny. This is an elite muscle sire with very good temperament and will suit stud or topline commercial use, he would have been retained for stud use at Keystone if our herd hadn't reached saturation point with the Sympa bloodline.

Date of Birth: 12/3/13
Herdbook ID: KLGFJ6
Grade: Full French (100%)
F94L Status: Full French