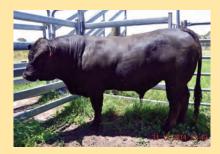

# 4 Keystone Johnny English

Vendor: **Keystone Genetics** 

Octopus

**Operette** 

**Keystone Johnny English** 

**SIRE: Sympa** 

Highlander

**Talana Wet Kisses** 

DAM: Talana Yulencha

**Lot Type:** Bull **Type:** Early

Comments:

Classic Muscle and Maternal genetics. This powerful sire is as typical Sympa son with exceptional thickness right through his topline, a powerful square backend and very sound feet and legs. Out of a top Highlander cow from the Fashion cow family this line has a lot of milk consistently producing exceptional male and female progeny. This is an elite muscle sire with very good temperament and will suit stud or topline commercial use, he would have been retained for stud use at Keystone if our herd hadn't reached saturation point with the Sympa bloodline.