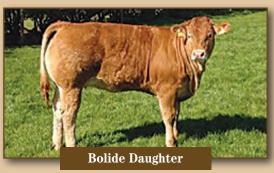

**SIRE: NEUF** 

**DAM: UNIBELLE (IONESCO)** 

Bolide is herd sire at Mereside Limousins in the UK. He was purchased by the Hazzard family in 2009 when he won the muscle class at Brive Show in France.

Bolide displays superblength, loin and hindquarter, making him ideal for pedigree and commercial producers. His pedigree is jam packed with some of the breed's greatest stars including Neuf, Ionesco and Highlander.