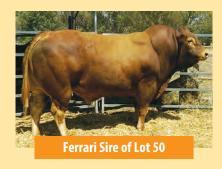

# 6 Keystone Polled Juke

Vendor: **Keystone Genetics** 

Full French (100%)

**Full French** 

SIRE: KLG Polled Ferrari

**KLG Dona** 

Viking

Dauphin

**DAM: Talana Wet Kisses** 

Talana Storm

Lot Type: Bull

**Keystone Polled Juke** 

**Type:** Early - Mixed

**Comments:** 

FULL FRENCH POLLED. Stylish Ferrari son from a great Dauphin donor female Wet Kisses (still breeding well at 13 yrs), classic Full French pedigree with the polled factor added in. Will have very good calving ease and produce thick heavy calves for both stud and commercial breeders.