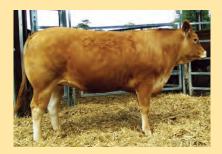

# **Uluwatu Harry**

Vendor: Uluwatu Limousins

Full French (100%)

**SIRE: Milbrook Alistair** 

Milbrook Toya

Domino

**Uluwatu Harry** 

Tango (Champeval)

**DAM: Uluwatu Frances** 

**Uluwatu Z001** 

**Lot Type:** Bull

Early - Mixed Type:

Another powerful Alistair son from a tremendous Tango (Champeval) female. Elite Muscle genetics behind this bull who will also have a strong maternal background with Tango and Hauteclair on the female side, a very complete and balanced genetic package.

**Date of Birth: 30/10/12** 

Herdbook ID: ULUFH4

**Grade:** 