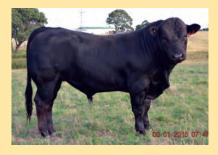

#### **3** Uluwatu Jimmy

Vendor: **Uluwatu Limousins** 

**Date of Birth:** 18/5/13 **Herdbook ID:** ULUFJ5

**Grade:** Full French (100%)

F94L Status: Full French

Uruguay

**SIRE: Bahut** 

Norvegienn

**Uluwatu Jimmy** 

**Kensal Tooheys Red** 

**DAM: Lochton Whisper** 

**Lochton Rose** 

Lot Type: Bull

**Type:** Early - Mixed

**Comments:** 

One of the first Bahut Sons to be offered in Australia, thick, long and deep this bulls sire is living up to everything we have expected. Will produce heavy early maturing calves with sale topping quality.