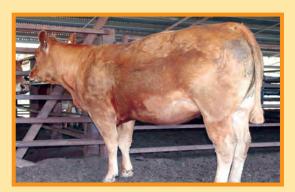

#### **3** Uluwatu Jimmy

Vendor: **Uluwatu Limousins** 

**Date of Birth:** 18/5/13 **Herdbook ID:** ULUFJ5

**Grade:** Full French (100%)

F94L Status: Full French

Uruguay

**SIRE: Bahut** 

Norvegienn

**Uluwatu Jimmy** 

**Kensal Tooheys Red** 

**DAM: Lochton Whisper** 

**Lochton Rose** 

Lot Type: Bull

**Type:** Early - Mixed

**Comments:** 

One of the first Bahut Sons to be offered in Australia, thick, long and deep this bulls sire is living up to everything we have expected. Will produce heavy early maturing calves with sale topping quality.