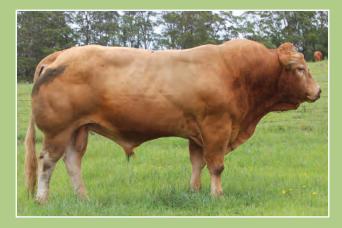

#### **Uluwatu Henry**

Vendor: **Uluwatu Limousins** 

**Date of Birth:** 11/7/12 Herdbook ID: ULUFH2

**Grade:** Full French (100%)

F94L Status: Full French

SIRE: Milbrook Alistair

Milbrook Toya

Domino

**Uluwatu Henry** 

Malibu

**DAM: Uluwatu Eleanor** 

**Uluwatu Agnes** 

Lot Type: Bull

Early - Mixed Type:

**Comments:** 

Classic Full French sire displaying the typical Limousin traits of early growth, terrific thickness and powerful shape. Son of leading calving ease sire Milbrook Alistair, this bulls calves will have low birth wt and short gestation, and develop quickly into strong powerful calves.