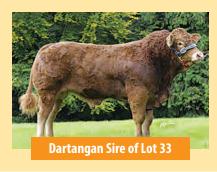

#### **34** Rolma Jersey Fashion J15

Vendor: Rolma Limousins

**Date of Birth:** 28/12/13 **Herdbook ID:** RSRFJ15

**Grade:** Full French (100%)

F94L Status: Full French

Wilodge Vantastic

**SIRE: Milbrook Dartangan ET** 

Milbrook Kathryn

**Rolma Jersey Fashion J15** 

**Sympa** 

**DAM: Rolma Fancy Fashion** 

KLG Fashion A7

**Lot Type:** Female

**Type:** Early - Mixed

**Comments:** 

ET heifer from Dartanagan and our top Sympa donor Fancy Fashion (daughter of KLG Fashion A7), Thick and long this young heifer is a product of a great maternal heritage and will breed thick long calves with a lot of shape. Unjoined. MN2 Herd.