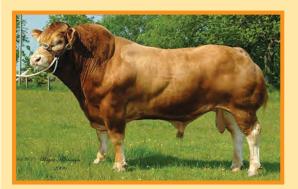

#### **Keystone Polled Judo**

Vendor: **Keystone Genetics** 

Kaup's Polled Havana

**Date of Birth:** 12/7/13 **Herdbook ID:** KLGFJ19

**Grade:** Full French (100%)

F94L Status: Full French

**SIRE: Viking** 

KE: VIKING

**C&S Finders Keepers 645F** 

**Keystone Polled Judo** 

Tango (Champeval)

DAM: KLG Polled Zedelle F26

**Willow Park Polled Zedelle** 

Lot Type: Bull
Type: Mixed

**Comments:** 

FULL FRENCH POLLED. (50% probability of homozygous polled). Long thick Viking son, natural calf from a polled first calving Tango heifer. A quality young bull with a balanced pedigree with type and calving ease from Viking combined with the power and maternal of a Tango female.