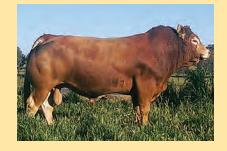

# 4 Keystone Johnny English

Vendor: **Keystone Genetics** 

Octopus

**Operette** 

**Keystone Johnny English** 

**SIRE: Sympa** 

Highlander

**Talana Wet Kisses** 

DAM: Talana Yulencha

**Lot Type:** Bull **Type:** Early

Comments:

Classic Muscle and Maternal genetics. This powerful sire is as typical Sympa son with exceptional thickness right through his topline, a powerful square backend and very sound feet and legs. Out of a top Highlander cow from the Fashion cow family this line has a lot of milk consistently producing exceptional male and female progeny. This is an elite muscle sire with very good temperament and will suit stud or topline commercial use, he would have been retained for stud use at Keystone if our herd hadn't reached saturation point with the Sympa bloodline.

Date of Birth: 12/3/13
Herdbook ID: KLGFJ6
Grade: Full French (100%)
F94L Status: Full French