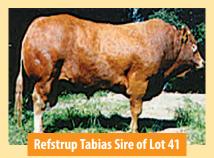

#### **41** KLG Victoria F24

Vendor: **Keystone Genetics** 

Full French (100%)

**Full French** 

Martini

**SIRE: Refstrup Tabias** 

**June Anette Sondervang** 

**KLG Victoria F24** 

**Hammel Garder** 

**DAM: Talana Xample** 

**Talana Victoria** 

**Lot Type:** Female **Type:** Early - Mixed

**Comments:** 

Classic Full French female. 3 in 1 package. Square and correct this powerful female is very maternal rearing a heavy calf and passing these traits to her progeny. A proven pedigree with the legendary Refstrup Tabias over the top donor Xample. Bull calf at foot by Ferrari born 15/9/14. Ald to Bolide on 20/11/14 and depastured with Tanholm Emerald (P).

#### 74/75 Refstrup Tabias

Vendor: Keystone Genetics

Date of Birth: 7/7/82 Herdbook ID: IMDFB291

**Grade:** Full French (100%)

F94L Status: DNA

**SIRE: Martini** 

**Endiablee** 

Handicap

**Refstrup Tabias** 

135 Fetiche

**DAM: June Anette Sondervang** 

**Frisette** 

Lot Type: Semen Mixed Type:

2 LOTS OF 6 STRAWS. Tabias has been one of the breeds most widely used sires (over 1700 progeny registered in Australia) and rightfully so, he breeds quality sons and superb females. A consistent breeder he has short gestation, good growth, shape and milk. If you don't have the Tabias line in your herd we highly recommend this semen to add this sires valuable attributes.