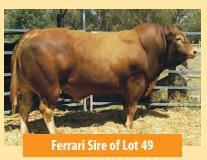

#### **58/59** KLG Polled Ferrari

Vendor: **Keystone Genetics** 

**Date of Birth:** 8/10/10 **Herdbook ID:** KLGFF10

**Grade:** Full French (100%)

F94L Status: Full French

**SIRE: Viking** 

**C&S Finders Keepers 645F** 

**KLG Polled Ferrari** 

Gitan

DAM: KLG Dona A29

Dona

Lot Type: Semen

**Type:** Early - Mixed

**Comments:** 

2 LOTS OF 10 STRAWS. Ferrari is our standing Herd Sire, he is a very complete sire with muscle, shape, docility, and correct feet and legs. He has a tremendous genetic background combining Viking with the Dona cow family to deliver our trademark of muscle, maternal and calving ease. Calving easily his progeny grow fast and display quality, shape, docility and consistency.