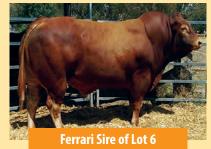

#### **58/59** KLG Polled Ferrari

Vendor: **Keystone Genetics** 

**Date of Birth:** 8/10/10 **Herdbook ID:** KLGFF10

**Grade:** Full French (100%)

F94L Status: Full French

**SIRE: Viking** 

**C&S Finders Keepers 645F** 

**KLG Polled Ferrari** 

Gitan

DAM: KLG Dona A29

Dona

Lot Type: Semen

**Type:** Early - Mixed

**Comments:** 

2 LOTS OF 10 STRAWS. Ferrari is our standing Herd Sire, he is a very complete sire with muscle, shape, docility, and correct feet and legs. He has a tremendous genetic background combining Viking with the Dona cow family to deliver our trademark of muscle, maternal and calving ease. Calving easily his progeny grow fast and display quality, shape, docility and consistency.