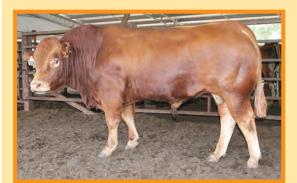

# **Uluwatu Harry**

Vendor: Uluwatu Limousins

Full French (100%)

**SIRE: Milbrook Alistair** 

Milbrook Toya

Domino

**Uluwatu Harry** 

Tango (Champeval)

**DAM: Uluwatu Frances** 

**Uluwatu Z001** 

**Lot Type:** Bull

Early - Mixed Type:

Another powerful Alistair son from a tremendous Tango (Champeval) female. Elite Muscle genetics behind this bull who will also have a strong maternal background with Tango and Hauteclair on the female side, a very complete and balanced genetic package.

**Date of Birth: 30/10/12** 

Herdbook ID: ULUFH4

**Grade:** 