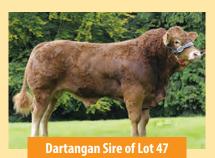

#### **Keystone Queenie J31**

Vendor: Keystone Genetics

Wilodge Vantastic

Milbrook Kathryn

**Date of Birth:** 19/10/13 **Herdbook ID:** KLGFJ31

**Grade:** Full French (100%)

F94L Status: Full French

Keystone Queenie J31

Dauphin

DAM: KLG Queenie A12

SIRE: Milbrook Dartangan ET

Rockleigh Queenie Q10

**Lot Type:** Female

**Type:** Early - Mixed

**Comments:** 

J31 is a powerful heifer possessing typical Dartangan traits of length, powerful thickness and positive docility. From one of our great old Dauphin cows this is a typical Keystone pedigree, muscle and maternal. Unjoined.

### **47** Keystone Queenie J32

Vendor: **Keystone Genetics** 

Full French (100%)

Wilodge Vantastic
SIRE: Milbrook Dartangan ET

Milbrook Kathryn

**Keystone Queenie J32** 

Dauphin

DAM: KLG Queenie A16

Rockleigh Queenie Q10

**Lot Type:** Female **Type:** Early - Mixed

Comments:

Full sister in blood to J31 and equal in quality, a lot of length and width in the Dartangan progeny. Will develop into a big strong cow with plenty of milk and ability to produce heavy thick calves. Unjoined.