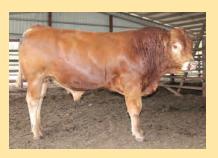

#### **Uluwatu Henry**

Vendor: **Uluwatu Limousins** 

**Date of Birth:** 11/7/12 Herdbook ID: ULUFH2

**Grade:** Full French (100%)

F94L Status: Full French

SIRE: Milbrook Alistair

Milbrook Toya

Domino

**Uluwatu Henry** 

Malibu

**DAM: Uluwatu Eleanor** 

**Uluwatu Agnes** 

Lot Type: Bull

Early - Mixed Type:

**Comments:** 

Classic Full French sire displaying the typical Limousin traits of early growth, terrific thickness and powerful shape. Son of leading calving ease sire Milbrook Alistair, this bulls calves will have low birth wt and short gestation, and develop quickly into strong powerful calves.