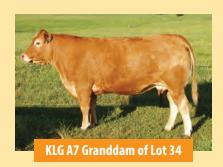

#### **34** Rolma Jersey Fashion J15

Vendor: Rolma Limousins

**Date of Birth:** 28/12/13 **Herdbook ID:** RSRFJ15

**Grade:** Full French (100%)

F94L Status: Full French

Wilodge Vantastic

**SIRE: Milbrook Dartangan ET** 

Milbrook Kathryn

**Rolma Jersey Fashion J15** 

**Sympa** 

**DAM: Rolma Fancy Fashion** 

KLG Fashion A7

**Lot Type:** Female

**Type:** Early - Mixed

**Comments:** 

ET heifer from Dartanagan and our top Sympa donor Fancy Fashion (daughter of KLG Fashion A7), Thick and long this young heifer is a product of a great maternal heritage and will breed thick long calves with a lot of shape. Unjoined. MN2 Herd.