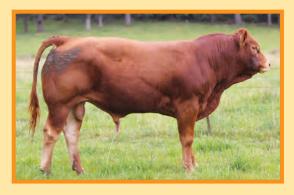

# 4 Keystone Johnny English

Vendor: **Keystone Genetics** 

Octopus

**Operette** 

**Keystone Johnny English** 

**SIRE: Sympa** 

Highlander

**Talana Wet Kisses** 

DAM: Talana Yulencha

**Lot Type:** Bull **Type:** Early

Comments:

Classic Muscle and Maternal genetics. This powerful sire is as typical Sympa son with exceptional thickness right through his topline, a powerful square backend and very sound feet and legs. Out of a top Highlander cow from the Fashion cow family this line has a lot of milk consistently producing exceptional male and female progeny. This is an elite muscle sire with very good temperament and will suit stud or topline commercial use, he would have been retained for stud use at Keystone if our herd hadn't reached saturation point with the Sympa bloodline.

Date of Birth: 12/3/13
Herdbook ID: KLGFJ6
Grade: Full French (100%)
F94L Status: Full French