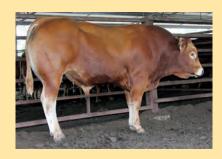

# **Uluwatu Harry**

Vendor: Uluwatu Limousins

Full French (100%)

**SIRE: Milbrook Alistair** 

Milbrook Toya

Domino

**Uluwatu Harry** 

Tango (Champeval)

**DAM: Uluwatu Frances** 

**Uluwatu Z001** 

**Lot Type:** Bull

Early - Mixed Type:

Another powerful Alistair son from a tremendous Tango (Champeval) female. Elite Muscle genetics behind this bull who will also have a strong maternal background with Tango and Hauteclair on the female side, a very complete and balanced genetic package.

**Date of Birth: 30/10/12** 

Herdbook ID: ULUFH4

**Grade:** 