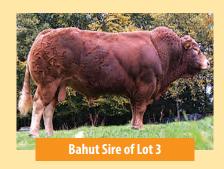

#### **3** Uluwatu Jimmy

Vendor: **Uluwatu Limousins** 

**Date of Birth:** 18/5/13 **Herdbook ID:** ULUFJ5

**Grade:** Full French (100%)

F94L Status: Full French

Uruguay

**SIRE: Bahut** 

Norvegienn

**Uluwatu Jimmy** 

**Kensal Tooheys Red** 

**DAM: Lochton Whisper** 

**Lochton Rose** 

Lot Type: Bull

**Type:** Early - Mixed

**Comments:** 

One of the first Bahut Sons to be offered in Australia, thick, long and deep this bulls sire is living up to everything we have expected. Will produce heavy early maturing calves with sale topping quality.