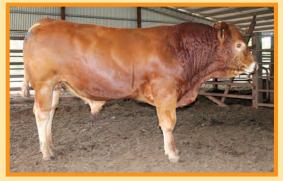

#### **3** Uluwatu Jimmy

Vendor: **Uluwatu Limousins** 

**Date of Birth:** 18/5/13 **Herdbook ID:** ULUFJ5

**Grade:** Full French (100%)

F94L Status: Full French

Uruguay

**SIRE: Bahut** 

Norvegienn

**Uluwatu Jimmy** 

**Kensal Tooheys Red** 

**DAM: Lochton Whisper** 

**Lochton Rose** 

Lot Type: Bull

**Type:** Early - Mixed

**Comments:** 

One of the first Bahut Sons to be offered in Australia, thick, long and deep this bulls sire is living up to everything we have expected. Will produce heavy early maturing calves with sale topping quality.