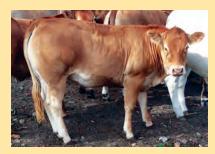

# **35** Rolma Katy Crystal

Vendor: Rolma Limousins

SIRE: Tigris

Felca

Titanes

**Rolma Katy Crystal** 

Malibu

**DAM: White Lakes Crystal Cut** 

**White Lakes Xquisite** 

**Lot Type:** Female

**Type:** Early - Mixed

Comments

The first Tigris heifer to be offered at auction in Australia and she is a ripper. ET bred from one of our top Malibu donors, this heifer is thick and deep with great style and breed character. With Tigris deceased and semen no longer available this could be one of the few opportunities to access this bloodline. Unjoined. MN2 Herd.

Pure (97.23%)