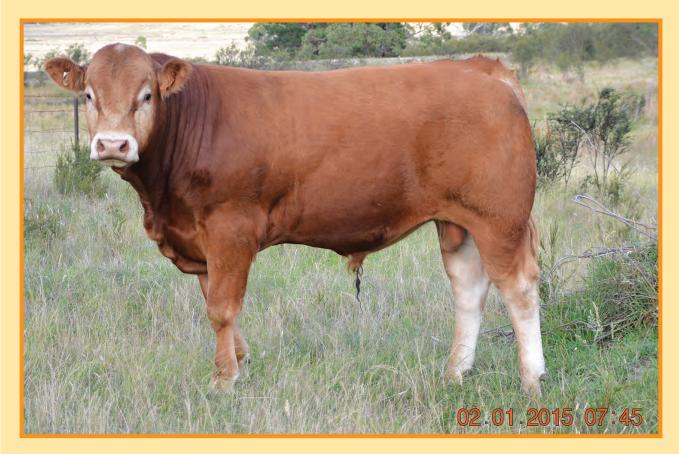

#### 14 Raydon Park Juneau

Vendor: Raydon Park Limousins

Full French (100%)

SIRE: Milbrook Alistair

Milbrook Toya

Domino

Raydon Park Juneau

**Willow Park Bachelor** 

Willow Park Yonique

**DAM: Willow Park Etiquette** 

**Lot Type:** Bull **Type:** Early

**Comments:** 

Outcross Full French genetics, this son of leading calving ease sire Millbrook Alistair is very long and thick. His dam is a very powerful female purchased from the Willow Park dispersal and is proving to be a very productive cow. A true Limousin sire whose calves with come early and easy and will explode with growth and muscle. Grass reared and ready to work.

**Date of Birth:** 30/6/13 Herdbook ID: RDPFFJ4

**Grade:** Full French (100%)

F94L Status: Full French

**Lot Type:** Bull

Type: Early - Mixed