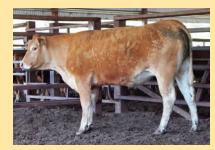

#### **Uluwatu Henry**

Vendor: **Uluwatu Limousins** 

**Date of Birth:** 11/7/12 Herdbook ID: ULUFH2

**Grade:** Full French (100%)

F94L Status: Full French

SIRE: Milbrook Alistair

Milbrook Toya

Domino

**Uluwatu Henry** 

Malibu

**DAM: Uluwatu Eleanor** 

**Uluwatu Agnes** 

Lot Type: Bull

Early - Mixed Type:

**Comments:** 

Classic Full French sire displaying the typical Limousin traits of early growth, terrific thickness and powerful shape. Son of leading calving ease sire Milbrook Alistair, this bulls calves will have low birth wt and short gestation, and develop quickly into strong powerful calves.