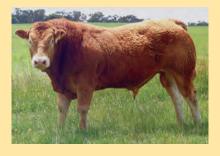

# **Uluwatu Harry**

Vendor: Uluwatu Limousins

Full French (100%)

**SIRE: Milbrook Alistair** 

Milbrook Toya

Domino

**Uluwatu Harry** 

Tango (Champeval)

**DAM: Uluwatu Frances** 

**Uluwatu Z001** 

**Lot Type:** Bull

Early - Mixed Type:

Another powerful Alistair son from a tremendous Tango (Champeval) female. Elite Muscle genetics behind this bull who will also have a strong maternal background with Tango and Hauteclair on the female side, a very complete and balanced genetic package.

**Date of Birth: 30/10/12** 

Herdbook ID: ULUFH4

**Grade:** 