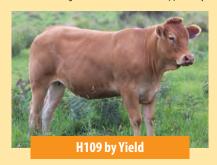

age says it all. This bull has proven himself time and time again, yet at 12 years old continues to exceed all expectations. Longevity seems to run in the pedigree as his dam T55 is still a productive donor at age 16.T55 was also junior champion at beef 2000 Along with her full brother Sovereign taking out the grand champion and highest EMA of any breed. His females are long, extremely wide, and as deep as they come, bulls by Y39 have the quality to breed on in any stud herd or will value add to any crop of commercial calves. Tanholm Hero a top stud sire at Divine by Y39 had a 200d weight of 375kg with only grass and mums milk. A rare opportunity to secure some of the best genetics the limousin breed has to offer

Date of Birth: 21/8/08

**Grade:** 

F94L Status:

Herdbook ID: THMFD62







# 56/57 Tanholm Diamond

**SIRE: Tanholm Winton** 

**Vendor: Divine Limousins** 

Full French (100%)

**Full French** 

Tanholm Taul

**Tanholm Tinaroo** 

**Tanholm Diamond** 

**Tanholm Upham** 

**DAM: Tanholm Xabrina** 

**Lot Type:** Semen Type: Mixed

Tanholm Uri

2 LOTS OF 10 STRAWS. Described by Kel Sorenson founder of Tanholm Limousin and breeder of renowned AI sire Refstrup Tabias as the best bull he has ever bred. Diamond has proven himself to be and exceptional sire, breeding progeny that possess thickness, power, volume and the docility to match. Females by Diamond are proving to be outstanding matrons, being extremely milky, heavily muscled, with great structure and disposition. This awesome genetic package is one not to be missed. Old fashioned genetics for the modern a