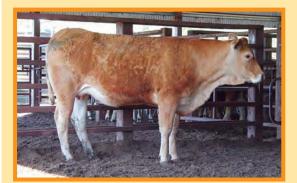

# 4 Keystone Johnny English

Vendor: **Keystone Genetics** 

Octopus

**Operette** 

**Keystone Johnny English** 

**SIRE: Sympa** 

Highlander

**Talana Wet Kisses** 

DAM: Talana Yulencha

**Lot Type:** Bull **Type:** Early

Comments:

Classic Muscle and Maternal genetics. This powerful sire is as typical Sympa son with exceptional thickness right through his topline, a powerful square backend and very sound feet and legs. Out of a top Highlander cow from the Fashion cow family this line has a lot of milk consistently producing exceptional male and female progeny. This is an elite muscle sire with very good temperament and will suit stud or topline commercial use, he would have been retained for stud use at Keystone if our herd hadn't reached saturation point with the Sympa bloodline.

Date of Birth: 12/3/13
Herdbook ID: KLGFJ6
Grade: Full French (100%)
F94L Status: Full French