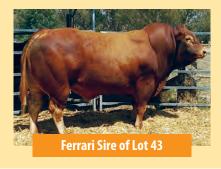

#### **43** Keystone Queenie H25

Vendor: **Keystone Genetics** 

Full French (100%)

SIRE: KLG Polled Ferrari

KLG Dona A29

**Keystone Queenie H25** 

**Dauphin** 

**Viking** 

DAM: KLG Queenie A12

Rockleigh Queenie Q10

**Lot Type:** Female **Type:** Mixed

**Comments:** 

Typical Queenie, lots of length width and capacity to milk very well. A nice female that will develop into a big strong cow. Al'd to Willow Park Grandsyle (20/11/14), paddocked with Tanholm Emerald (P).

**Date of Birth:** 9/11/12

Herdbook ID: KLGFH25

F94L Status: Full French

**Grade:** 