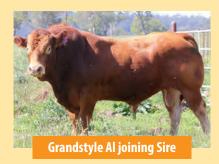

**The Pines D092** 

**Keystone Katie H16** 

Doker

**DAM: Keystone April** 

**Lot Type:** Female

**Type:** Early - Mixed

**Comments:** 

Typical Alistair heifer, thick and long. Will make a great mother having a strong maternal heritage. Al'd to Willow Park Grandsyle, paddocked with Polled Ferrari.