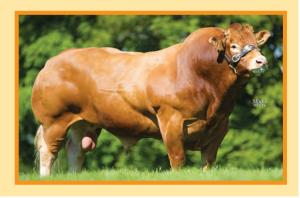

# 4 Keystone Johnny English

Vendor: **Keystone Genetics** 

Octopus

**Operette** 

**Keystone Johnny English** 

**SIRE: Sympa** 

Highlander

**Talana Wet Kisses** 

DAM: Talana Yulencha

**Lot Type:** Bull **Type:** Early

Comments:

Classic Muscle and Maternal genetics. This powerful sire is as typical Sympa son with exceptional thickness right through his topline, a powerful square backend and very sound feet and legs. Out of a top Highlander cow from the Fashion cow family this line has a lot of milk consistently producing exceptional male and female progeny. This is an elite muscle sire with very good temperament and will suit stud or topline commercial use, he would have been retained for stud use at Keystone if our herd hadn't reached saturation point with the Sympa bloodline.

Date of Birth: 12/3/13
Herdbook ID: KLGFJ6
Grade: Full French (100%)
F94L Status: Full French