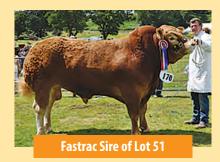

# **51** Keystone Etienne J51

Vendor: **Keystone Genetics** 

Full French (100%)

**Full French** 

Wilodge Vanstatic

**SIRE: Wilodge Fastrac** 

**Hazelhead Annie** 

**Keystone Etienne J51** 

Tango (Champeval)

**DAM: KLG Etienne F03** 

Tanholm Rebekka

Lot Type: Female

**Type:** Early - Mixed

Comments:

The first Fastrac to be offered at auction in Australia a true sale feature. This heifer has impressed from day one with incredible length, width, growth and style. Fastrac has been the No.1 sire in the UK for the last few years and with the quality of his first Australian progeny it is easy to see why. Out of one of our top young Tango daughters (dam of last years top price heifer) this is a realy impressive offering. Unjoined.