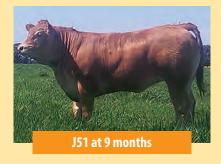

# **51** Keystone Etienne J51

Vendor: **Keystone Genetics** 

Full French (100%)

**Full French** 

Wilodge Vanstatic

**SIRE: Wilodge Fastrac** 

**Hazelhead Annie** 

**Keystone Etienne J51** 

Tango (Champeval)

**DAM: KLG Etienne F03** 

Tanholm Rebekka

Lot Type: Female

**Type:** Early - Mixed

Comments:

The first Fastrac to be offered at auction in Australia a true sale feature. This heifer has impressed from day one with incredible length, width, growth and style. Fastrac has been the No.1 sire in the UK for the last few years and with the quality of his first Australian progeny it is easy to see why. Out of one of our top young Tango daughters (dam of last years top price heifer) this is a realy impressive offering. Unjoined.