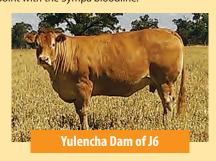

# 4 Keystone Johnny English

Vendor: **Keystone Genetics** 

Octopus

**Operette** 

**Keystone Johnny English** 

**SIRE: Sympa** 

Highlander

**Talana Wet Kisses** 

DAM: Talana Yulencha

**Lot Type:** Bull **Type:** Early

Comments:

Classic Muscle and Maternal genetics. This powerful sire is as typical Sympa son with exceptional thickness right through his topline, a powerful square backend and very sound feet and legs. Out of a top Highlander cow from the Fashion cow family this line has a lot of milk consistently producing exceptional male and female progeny. This is an elite muscle sire with very good temperament and will suit stud or topline commercial use, he would have been retained for stud use at Keystone if our herd hadn't reached saturation point with the Sympa bloodline.