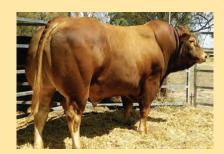

#### **Uluwatu Henry**

Vendor: **Uluwatu Limousins** 

**Date of Birth:** 11/7/12 Herdbook ID: ULUFH2

**Grade:** Full French (100%)

F94L Status: Full French

SIRE: Milbrook Alistair

Milbrook Toya

Domino

**Uluwatu Henry** 

Malibu

**DAM: Uluwatu Eleanor** 

**Uluwatu Agnes** 

Lot Type: Bull

Early - Mixed Type:

**Comments:** 

Classic Full French sire displaying the typical Limousin traits of early growth, terrific thickness and powerful shape. Son of leading calving ease sire Milbrook Alistair, this bulls calves will have low birth wt and short gestation, and develop quickly into strong powerful calves.