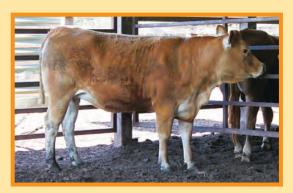

#### **Uluwatu Henry**

Vendor: **Uluwatu Limousins** 

**Date of Birth:** 11/7/12 Herdbook ID: ULUFH2

**Grade:** Full French (100%)

F94L Status: Full French

SIRE: Milbrook Alistair

Milbrook Toya

Domino

**Uluwatu Henry** 

Malibu

**DAM: Uluwatu Eleanor** 

**Uluwatu Agnes** 

Lot Type: Bull

Early - Mixed Type:

**Comments:** 

Classic Full French sire displaying the typical Limousin traits of early growth, terrific thickness and powerful shape. Son of leading calving ease sire Milbrook Alistair, this bulls calves will have low birth wt and short gestation, and develop quickly into strong powerful calves.