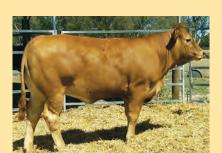

# **51** Keystone Etienne J51

Vendor: **Keystone Genetics** 

Full French (100%)

**Full French** 

Wilodge Vanstatic

**SIRE: Wilodge Fastrac** 

**Hazelhead Annie** 

**Keystone Etienne J51** 

Tango (Champeval)

**DAM: KLG Etienne F03** 

Tanholm Rebekka

Lot Type: Female

**Type:** Early - Mixed

Comments:

The first Fastrac to be offered at auction in Australia a true sale feature. This heifer has impressed from day one with incredible length, width, growth and style. Fastrac has been the No.1 sire in the UK for the last few years and with the quality of his first Australian progeny it is easy to see why. Out of one of our top young Tango daughters (dam of last years top price heifer) this is a realy impressive offering. Unjoined.