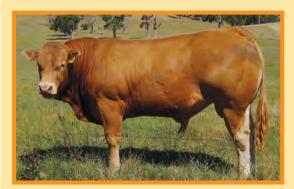

# **Uluwatu Harry**

Vendor: Uluwatu Limousins

Full French (100%)

**SIRE: Milbrook Alistair** 

Milbrook Toya

Domino

**Uluwatu Harry** 

Tango (Champeval)

**DAM: Uluwatu Frances** 

**Uluwatu Z001** 

**Lot Type:** Bull

Early - Mixed Type:

Another powerful Alistair son from a tremendous Tango (Champeval) female. Elite Muscle genetics behind this bull who will also have a strong maternal background with Tango and Hauteclair on the female side, a very complete and balanced genetic package.

**Date of Birth: 30/10/12** 

Herdbook ID: ULUFH4

**Grade:** 