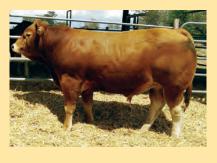

# 6 Keystone Polled Juke

Vendor: **Keystone Genetics** 

Full French (100%)

**Full French** 

SIRE: KLG Polled Ferrari

**KLG Dona** 

Viking

Dauphin

**DAM: Talana Wet Kisses** 

Talana Storm

Lot Type: Bull

**Keystone Polled Juke** 

**Type:** Early - Mixed

**Comments:** 

FULL FRENCH POLLED. Stylish Ferrari son from a great Dauphin donor female Wet Kisses (still breeding well at 13 yrs), classic Full French pedigree with the polled factor added in. Will have very good calving ease and produce thick heavy calves for both stud and commercial breeders.