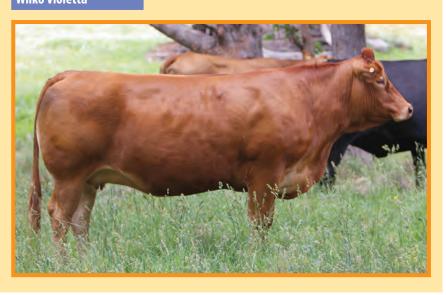

#### **Amber Fizz F133** 33

**Vendor: Divine Limousins** 

**SIRE: Amber Duke** 

**Amber Velvet** 

Talana Atlas

**DAM: Amber B100** 

**Amber Alco** 

Wilko Violetta

**Amber Fizz F133** 

**Lot Type: Female** Type: Early

**Comments:** 

Has been shown extensively at local shows with great success, junior champion female Macksville show 2012, champion cow and calf Bellingen show 2013, and champion Limousin Dorrigo show 2013. Heifer by Willow Park Grandstyle retained in herd. An Easy doing, early maturing cow in the prime of her life. PTIC to Tanholm Diamond.