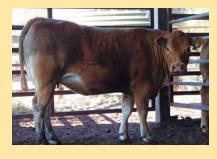

# **Uluwatu Harry**

Vendor: Uluwatu Limousins

Full French (100%)

**SIRE: Milbrook Alistair** 

Milbrook Toya

Domino

**Uluwatu Harry** 

Tango (Champeval)

**DAM: Uluwatu Frances** 

**Uluwatu Z001** 

**Lot Type:** Bull

Early - Mixed Type:

Another powerful Alistair son from a tremendous Tango (Champeval) female. Elite Muscle genetics behind this bull who will also have a strong maternal background with Tango and Hauteclair on the female side, a very complete and balanced genetic package.

**Date of Birth: 30/10/12** 

Herdbook ID: ULUFH4

**Grade:** 