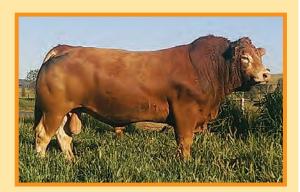

# **Uluwatu Harry**

Vendor: Uluwatu Limousins

Full French (100%)

**SIRE: Milbrook Alistair** 

Milbrook Toya

Domino

**Uluwatu Harry** 

Tango (Champeval)

**DAM: Uluwatu Frances** 

**Uluwatu Z001** 

**Lot Type:** Bull

Early - Mixed Type:

Another powerful Alistair son from a tremendous Tango (Champeval) female. Elite Muscle genetics behind this bull who will also have a strong maternal background with Tango and Hauteclair on the female side, a very complete and balanced genetic package.

**Date of Birth: 30/10/12** 

Herdbook ID: ULUFH4

**Grade:** 