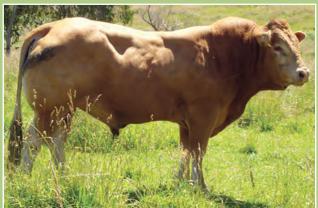

# **Uluwatu Harry**

Vendor: Uluwatu Limousins

Full French (100%)

**SIRE: Milbrook Alistair** 

Milbrook Toya

Domino

**Uluwatu Harry** 

Tango (Champeval)

**DAM: Uluwatu Frances** 

**Uluwatu Z001** 

**Lot Type:** Bull

Early - Mixed Type:

Another powerful Alistair son from a tremendous Tango (Champeval) female. Elite Muscle genetics behind this bull who will also have a strong maternal background with Tango and Hauteclair on the female side, a very complete and balanced genetic package.

**Date of Birth: 30/10/12** 

Herdbook ID: ULUFH4

**Grade:** 