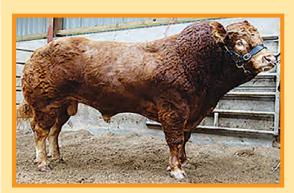

# **Uluwatu Harry**

Vendor: Uluwatu Limousins

Full French (100%)

**SIRE: Milbrook Alistair** 

Milbrook Toya

Domino

**Uluwatu Harry** 

Tango (Champeval)

**DAM: Uluwatu Frances** 

**Uluwatu Z001** 

**Lot Type:** Bull

Early - Mixed Type:

Another powerful Alistair son from a tremendous Tango (Champeval) female. Elite Muscle genetics behind this bull who will also have a strong maternal background with Tango and Hauteclair on the female side, a very complete and balanced genetic package.

**Date of Birth: 30/10/12** 

Herdbook ID: ULUFH4

**Grade:** 