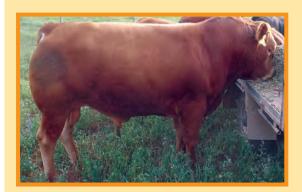

#### **3** Uluwatu Jimmy

Vendor: **Uluwatu Limousins** 

**Date of Birth:** 18/5/13 **Herdbook ID:** ULUFJ5

**Grade:** Full French (100%)

F94L Status: Full French

Uruguay

**SIRE: Bahut** 

Norvegienn

**Uluwatu Jimmy** 

**Kensal Tooheys Red** 

**DAM: Lochton Whisper** 

**Lochton Rose** 

Lot Type: Bull

**Type:** Early - Mixed

**Comments:** 

One of the first Bahut Sons to be offered in Australia, thick, long and deep this bulls sire is living up to everything we have expected. Will produce heavy early maturing calves with sale topping quality.