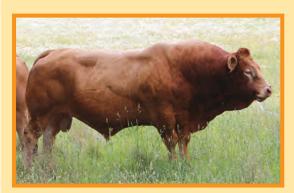

rks. Exceptional pedigree with outstanding figures. His father is the famous Haltcliffe DJ who was a much admired bull when he sold for 72,000gns. Gallant has a beef value in the top 1% of the breed with an exceptional calving value of +2, which really complements his outstanding growth. Gallant is exceptionally thick and he carries this throughout his body, having an unbelievable width to his loin and squareness to his plates. He will be no doubt a bull to produce quality". Boomer Birch, COGENT BEEF SPECIALIST.







Ph (03) 5726 5058 Mob 0413 485 098 keystim@hotmail.com

# 54/55 Tanholm Yield

**Vendor: Divine Limousins** 

**Hammel Buffulo** 

**Tanholm Bonitta** 

**Tanholm Opal** 

Date of Birth: 24/5/03 Herdbook ID: THMFY39

Full French (100%) **Grade:** 

F94L Status: Full French



**Tanholm Yield** 

Golden

**DAM: Tanholm Tinaroo** 

**SIRE: Tanholm Nimbus** 

**Lot Type:** Semen Type: Mixed

**Comments:** 

2 LOTS OF 10 STRAWS. The age says it all. This bull has proven himself time and time again, yet at 12 years old continues to exceed all expectations. Longevity seems to run in the pedigree as his dam T55 is still a productive donor at age 16.T55 was also junior champion at beef 2000 Along with her full brother Sovereign taking out the grand champion and highest EMA of any breed. His females are long, extremely wide, and as deep as they come, bulls by Y39 have the quality to breed on in any stud herd or will value add to any crop of commercial calves. Tanholm Hero a top stud sire at Divine by Y39 had a 200d weight of 375kg with only grass and mums milk. A rare