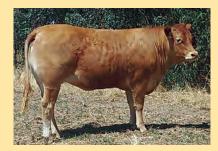

#### **3** Uluwatu Jimmy

Vendor: **Uluwatu Limousins** 

**Date of Birth:** 18/5/13 **Herdbook ID:** ULUFJ5

**Grade:** Full French (100%)

F94L Status: Full French

Uruguay

**SIRE: Bahut** 

Norvegienn

**Uluwatu Jimmy** 

**Kensal Tooheys Red** 

**DAM: Lochton Whisper** 

**Lochton Rose** 

Lot Type: Bull

**Type:** Early - Mixed

**Comments:** 

One of the first Bahut Sons to be offered in Australia, thick, long and deep this bulls sire is living up to everything we have expected. Will produce heavy early maturing calves with sale topping quality.