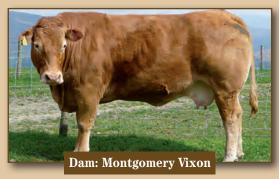

# NICHTER BEATTANT

Calving Value 200D Growth 400D Growth Muscle UK Beef Value 97 123 132 119 139

SIRE: HALTCLIFFE DJ

**DAM: MONTGOMERY VIXON (LASSO)** 

Netherhall Gallant is an outcross son of the 72,000gns Haltcliffe DJ who in turn is a son of the 42,000gns Cloughead Umpire (Haltcliffes follow on sire to Sympa) and Radio, one of Haltcliffes elite donor females. His dam is a highly proven female who has also bred well with another son (Netherhall Epic) being used very widely in Ireland as an AI sire.