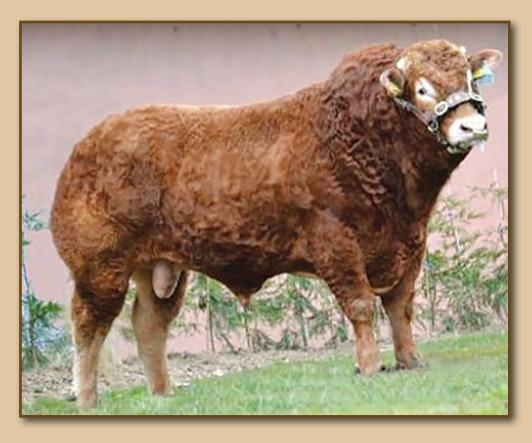

# NICHTER BEATTANT

Calving Value 200D Growth 400D Growth Muscle UK Beef Value 97 123 132 119 139

SIRE: HALTCLIFFE DJ

**DAM: MONTGOMERY VIXON (LASSO)** 

Netherhall Gallant is an outcross son of the 72,000gns Haltcliffe DJ who in turn is a son of the 42,000gns Cloughead Umpire (Haltcliffes follow on sire to Sympa) and Radio, one of Haltcliffes elite donor females. His dam is a highly proven female who has also bred well with another son (Netherhall Epic) being used very widely in Ireland as an AI sire.

Gallant is a very square sire with exceptional width at the plates. His progeny will have a lot of growth and power, yet still be above average for calving ease. Gallant's performance figures are unparalleled with a superb calving to growth spread with strong muscle and breed leading Beef Value, combined with his exceptional phenotype and pedigree background, this bull is a standout sire of the future.

"Gallant offers the works. Exceptional pedigree with outstanding figures. His father is the famous Haltcliffe DJ who was a much admired bull when he sold for 72,000gns. Gallant has a beef value in the top 1% of the breed with an exceptional calving value of +2, which really complements his outstanding growth. Gallant is exceptionally thick and he carries this throughout his body, having an unbelievable width to his loin and squareness to his plates. He will be no doubt a bull to produce quality". Boomer Birch, COGENT BEEF SPECIALIST.