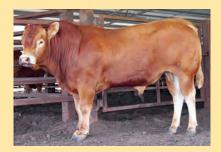

#### **Uluwatu Henry**

Vendor: **Uluwatu Limousins** 

**Date of Birth:** 11/7/12 Herdbook ID: ULUFH2

**Grade:** Full French (100%)

F94L Status: Full French

SIRE: Milbrook Alistair

Milbrook Toya

Domino

**Uluwatu Henry** 

Malibu

**DAM: Uluwatu Eleanor** 

**Uluwatu Agnes** 

Lot Type: Bull

Early - Mixed Type:

**Comments:** 

Classic Full French sire displaying the typical Limousin traits of early growth, terrific thickness and powerful shape. Son of leading calving ease sire Milbrook Alistair, this bulls calves will have low birth wt and short gestation, and develop quickly into strong powerful calves.