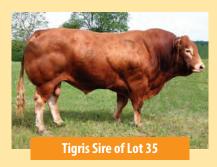

# **35** Rolma Katy Crystal

Vendor: Rolma Limousins

SIRE: Tigris

Felca

Titanes

**Rolma Katy Crystal** 

Malibu

**DAM: White Lakes Crystal Cut** 

**White Lakes Xquisite** 

**Lot Type:** Female

**Type:** Early - Mixed

Comments

The first Tigris heifer to be offered at auction in Australia and she is a ripper. ET bred from one of our top Malibu donors, this heifer is thick and deep with great style and breed character. With Tigris deceased and semen no longer available this could be one of the few opportunities to access this bloodline. Unjoined. MN2 Herd.

Pure (97.23%)