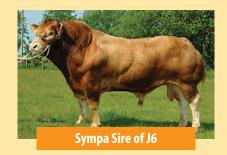

# 76/77/78 Sympa

Vendor: **Keystone Genetics** 

**Date of Birth: 11/3/01** Herdbook ID: IMFFW969

**Grade:** Full French (100%)

F94L Status: Full French

Haricot

**SIRE: Octopus** 

**Justine** 

**Sympa** 

**Genial** 

Lavande

**DAM: Operette** 

Lot Type: Semen

Early - Mixed Type:

**Comments:** 

3 LOTS OF 3 STRAWS. Sympa needs no introduction, a true Muscle sire who has produced amazing sons with thickness, length and growth that has been unequalled. His daughters are equally impressive with powerful type and maternal ability that consistently delivers heavy classy calves. Possibly the last opportunity to obtain semen from this legend of the breed.