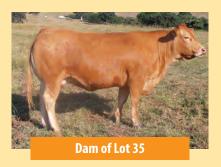

# **35** Rolma Katy Crystal

Vendor: Rolma Limousins

SIRE: Tigris

Felca

Titanes

**Rolma Katy Crystal** 

Malibu

**DAM: White Lakes Crystal Cut** 

**White Lakes Xquisite** 

**Lot Type:** Female

**Type:** Early - Mixed

Comments

The first Tigris heifer to be offered at auction in Australia and she is a ripper. ET bred from one of our top Malibu donors, this heifer is thick and deep with great style and breed character. With Tigris deceased and semen no longer available this could be one of the few opportunities to access this bloodline. Unjoined. MN2 Herd.

Pure (97.23%)