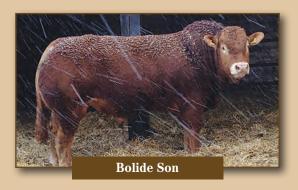

**SIRE: NEUF** 

**DAM: UNIBELLE (IONESCO)** 

Bolide is herd sire at Mereside Limousins in the UK. He was purchased by the Hazzard family in 2009 when he won the muscle class at Brive Show in France.

Bolide displays superblength, loin and hindquarter, making him ideal for pedigree and commercial producers. His pedigree is jam packed with some of the breed's greatest stars including Neuf, Ionesco and Highlander.