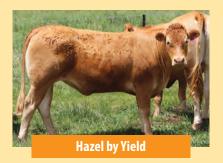

he age says it all. This bull has proven himself time and time again, yet at 12 years old continues to exceed all expectations. Longevity seems to run in the pedigree as his dam T55 is still a productive donor at age 16.T55 was also junior champion at beef 2000 Along with her full brother Sovereign taking out the grand champion and highest EMA of any breed. His females are long, extremely wide, and as deep as they come, bulls by Y39 have the quality to breed on in any stud herd or will value add to any crop of commercial calves. Tanholm Hero a top stud sire at Divine by Y39 had a 200d weight of 375kg with only grass and mums milk. A rare opportunity to secure some of the best genetics the limousin breed has to offer

Date of Birth: 21/8/08

**Grade:** 

F94L Status:

Herdbook ID: THMFD62







# 56/57 Tanholm Diamond

**SIRE: Tanholm Winton** 

**Vendor: Divine Limousins** 

Full French (100%)

**Full French** 

Tanholm Taul

**Tanholm Tinaroo** 

**Tanholm Diamond** 

**Tanholm Upham** 

**DAM: Tanholm Xabrina** 

**Lot Type:** Semen Type: Mixed

Tanholm Uri

2 LOTS OF 10 STRAWS. Described by Kel Sorenson founder of Tanholm Limousin and breeder of renowned AI sire Refstrup Tabias as the best bull he has ever bred. Diamond has proven himself to be and exceptional sire, breeding progeny that possess thickness, power, volume and the docility to match. Females by Diamond are proving to be outstanding matrons, being extremely milky, heavily muscled, with great structure and disposition. This awesome genetic package is one not to be missed. Old fashioned genetics for the modern