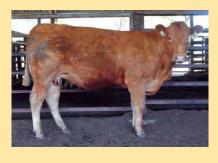

# 4 Keystone Johnny English

Vendor: **Keystone Genetics** 

Octopus

**Operette** 

**Keystone Johnny English** 

**SIRE: Sympa** 

Highlander

**Talana Wet Kisses** 

DAM: Talana Yulencha

**Lot Type:** Bull **Type:** Early

Comments:

Classic Muscle and Maternal genetics. This powerful sire is as typical Sympa son with exceptional thickness right through his topline, a powerful square backend and very sound feet and legs. Out of a top Highlander cow from the Fashion cow family this line has a lot of milk consistently producing exceptional male and female progeny. This is an elite muscle sire with very good temperament and will suit stud or topline commercial use, he would have been retained for stud use at Keystone if our herd hadn't reached saturation point with the Sympa bloodline.

Date of Birth: 12/3/13
Herdbook ID: KLGFJ6
Grade: Full French (100%)
F94L Status: Full French