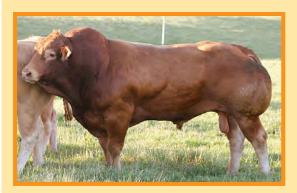

#### **Uluwatu Henry**

Vendor: **Uluwatu Limousins** 

**Date of Birth:** 11/7/12 Herdbook ID: ULUFH2

**Grade:** Full French (100%)

F94L Status: Full French

SIRE: Milbrook Alistair

Milbrook Toya

Domino

**Uluwatu Henry** 

Malibu

**DAM: Uluwatu Eleanor** 

**Uluwatu Agnes** 

Lot Type: Bull

Early - Mixed Type:

**Comments:** 

Classic Full French sire displaying the typical Limousin traits of early growth, terrific thickness and powerful shape. Son of leading calving ease sire Milbrook Alistair, this bulls calves will have low birth wt and short gestation, and develop quickly into strong powerful calves.