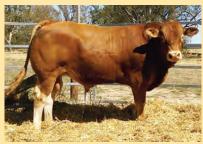

# 6 Keystone Polled Juke

Vendor: **Keystone Genetics** 

Full French (100%)

**Full French** 

SIRE: KLG Polled Ferrari

**KLG Dona** 

Viking

Dauphin

**DAM: Talana Wet Kisses** 

Talana Storm

Lot Type: Bull

**Keystone Polled Juke** 

**Type:** Early - Mixed

**Comments:** 

FULL FRENCH POLLED. Stylish Ferrari son from a great Dauphin donor female Wet Kisses (still breeding well at 13 yrs), classic Full French pedigree with the polled factor added in. Will have very good calving ease and produce thick heavy calves for both stud and commercial breeders.