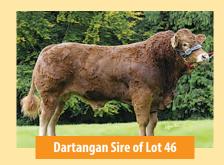

#### **Keystone Queenie J31**

Vendor: Keystone Genetics

Wilodge Vantastic

Milbrook Kathryn

**Date of Birth:** 19/10/13 **Herdbook ID:** KLGFJ31

**Grade:** Full French (100%)

F94L Status: Full French

Keystone Queenie J31

Dauphin

DAM: KLG Queenie A12

SIRE: Milbrook Dartangan ET

Rockleigh Queenie Q10

**Lot Type:** Female

**Type:** Early - Mixed

**Comments:** 

J31 is a powerful heifer possessing typical Dartangan traits of length, powerful thickness and positive docility. From one of our great old Dauphin cows this is a typical Keystone pedigree, muscle and maternal. Unjoined.