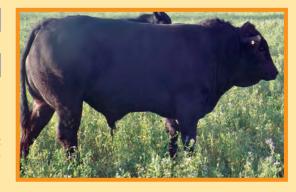

# 4 Keystone Johnny English

Vendor: **Keystone Genetics** 

Octopus

**Operette** 

**Keystone Johnny English** 

**SIRE: Sympa** 

Highlander

**Talana Wet Kisses** 

DAM: Talana Yulencha

**Lot Type:** Bull **Type:** Early

Comments:

Classic Muscle and Maternal genetics. This powerful sire is as typical Sympa son with exceptional thickness right through his topline, a powerful square backend and very sound feet and legs. Out of a top Highlander cow from the Fashion cow family this line has a lot of milk consistently producing exceptional male and female progeny. This is an elite muscle sire with very good temperament and will suit stud or topline commercial use, he would have been retained for stud use at Keystone if our herd hadn't reached saturation point with the Sympa bloodline.

Date of Birth: 12/3/13
Herdbook ID: KLGFJ6
Grade: Full French (100%)
F94L Status: Full French