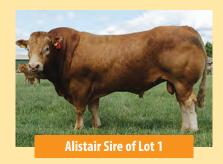

#### **Uluwatu Henry**

Vendor: **Uluwatu Limousins** 

**Date of Birth:** 11/7/12 Herdbook ID: ULUFH2

**Grade:** Full French (100%)

F94L Status: Full French

SIRE: Milbrook Alistair

Milbrook Toya

Domino

**Uluwatu Henry** 

Malibu

**DAM: Uluwatu Eleanor** 

**Uluwatu Agnes** 

Lot Type: Bull

Early - Mixed Type:

**Comments:** 

Classic Full French sire displaying the typical Limousin traits of early growth, terrific thickness and powerful shape. Son of leading calving ease sire Milbrook Alistair, this bulls calves will have low birth wt and short gestation, and develop quickly into strong powerful calves.