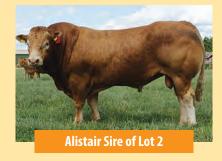

#### **Uluwatu Henry**

Vendor: **Uluwatu Limousins** 

**Date of Birth:** 11/7/12 Herdbook ID: ULUFH2

**Grade:** Full French (100%)

F94L Status: Full French

SIRE: Milbrook Alistair

Milbrook Toya

Domino

**Uluwatu Henry** 

Malibu

**DAM: Uluwatu Eleanor** 

**Uluwatu Agnes** 

Lot Type: Bull

Early - Mixed Type:

**Comments:** 

Classic Full French sire displaying the typical Limousin traits of early growth, terrific thickness and powerful shape. Son of leading calving ease sire Milbrook Alistair, this bulls calves will have low birth wt and short gestation, and develop quickly into strong powerful calves.