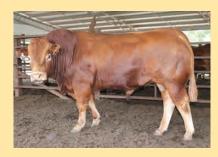

#### **3** Uluwatu Jimmy

Vendor: **Uluwatu Limousins** 

**Date of Birth:** 18/5/13 **Herdbook ID:** ULUFJ5

**Grade:** Full French (100%)

F94L Status: Full French

Uruguay

**SIRE: Bahut** 

Norvegienn

**Uluwatu Jimmy** 

**Kensal Tooheys Red** 

**DAM: Lochton Whisper** 

**Lochton Rose** 

Lot Type: Bull

**Type:** Early - Mixed

**Comments:** 

One of the first Bahut Sons to be offered in Australia, thick, long and deep this bulls sire is living up to everything we have expected. Will produce heavy early maturing calves with sale topping quality.