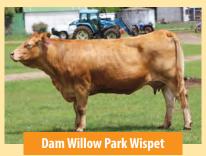

# **Divine Hercules**

**Vendor: Divine Limousins** 

**Eaff Polled Hummer 530P** 

**SIRE: SVL Polled Exclusive 412T** 

**SVL Polled Elegance 608J** 

**Divine Hercules** 

Geant

**DAM: Willow Park Wispet 2** 

**Billabong Minx** 

Lot Type: Bull

Type: Early - Mixed

FULL FRENCH POLLED. Out of the great donor cow Willow Park Wispet 2. Very structurally correct young bull with the benefit of being polled. Big, powerful, and extremely quiet! Hercules would be suited to either stud or commercial breeder.

**Date of Birth:** 7/12/12 Herdbook ID: DIVFH5

Full French (100%) **Grade:** 

F94L Status: Full French