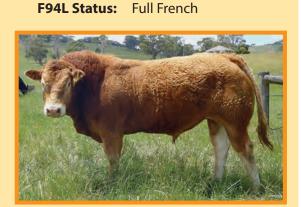

#### **3** Uluwatu Jimmy

Vendor: **Uluwatu Limousins** 

**Date of Birth:** 18/5/13 **Herdbook ID:** ULUFJ5

**Grade:** Full French (100%)

F94L Status: Full French

Uruguay

**SIRE: Bahut** 

Norvegienn

**Uluwatu Jimmy** 

**Kensal Tooheys Red** 

**DAM: Lochton Whisper** 

**Lochton Rose** 

Lot Type: Bull

**Type:** Early - Mixed

**Comments:** 

One of the first Bahut Sons to be offered in Australia, thick, long and deep this bulls sire is living up to everything we have expected. Will produce heavy early maturing calves with sale topping quality.