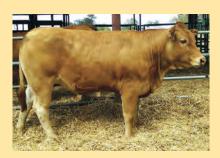

# **Uluwatu Harry**

Vendor: Uluwatu Limousins

Full French (100%)

**SIRE: Milbrook Alistair** 

Milbrook Toya

Domino

**Uluwatu Harry** 

Tango (Champeval)

**DAM: Uluwatu Frances** 

**Uluwatu Z001** 

**Lot Type:** Bull

Early - Mixed Type:

Another powerful Alistair son from a tremendous Tango (Champeval) female. Elite Muscle genetics behind this bull who will also have a strong maternal background with Tango and Hauteclair on the female side, a very complete and balanced genetic package.

**Date of Birth: 30/10/12** 

Herdbook ID: ULUFH4

**Grade:** 