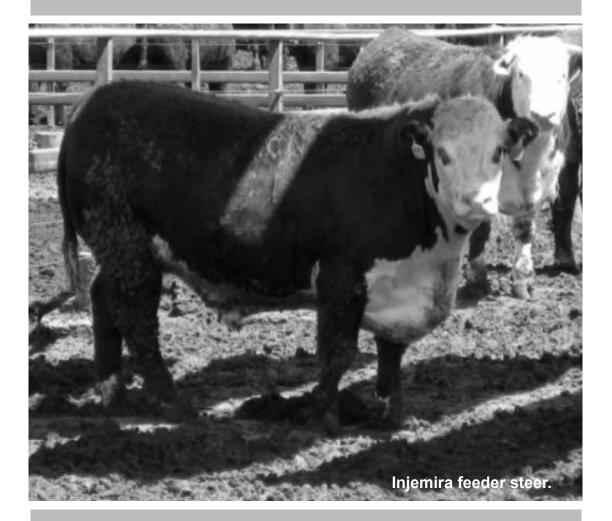

#### Heifer Bulls Marked with an H

At Injemira we weigh and record all calves at birth. You will notice that in the catalogue a number of sires have been marked with an H this indicates that we consider this sire suitable for a heifer joining program. This recommendation has come from not only a structural observation but a Breedplan EBV and actual birth weight analysis. Many other Whiteface studs in our industry do not offer this to their clients and don't weigh any or only a few calves. They claim that a bull with low performance (600 day weight) will also have a low birth weight. We all know this is not the case! At Injemira we strive to achieve an animal with low to moderate birth weight and increased growth which can be seen by analysis of the sires catalogued.