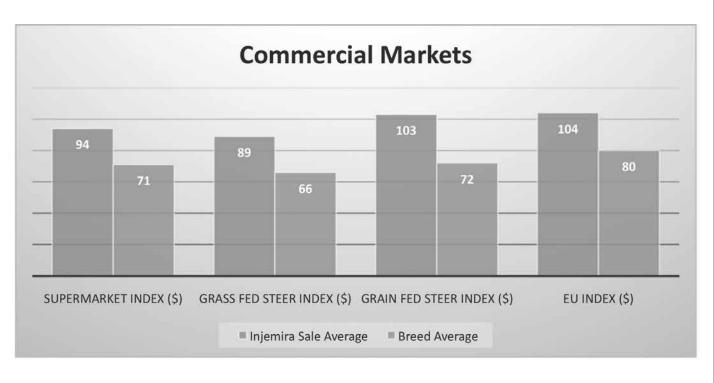

#### THE BREEDPLAN SELECTION INDEXES:

This Index gives you a single EBV that reflect the value of an animal, to your breeding objective, in dollar terms. Each lot is expressed in the following format.

| Supermarket     | \$<br>+71 | 2014 BORN<br>HEREFORD |
|-----------------|-----------|-----------------------|
| Grass Fed Steer | \$<br>+66 | BREED AVERAGES        |
| Grain Fed Steer | \$<br>+72 |                       |
| European Union  | \$<br>+80 |                       |

#### The Average Sire at Injemira is in the Top 10% of the Breed for all 4 Index values.

It is very easy in our industry to blindly chase Breedplan figures and you will quickly be at the leader board in the race for the best figures. At Injemira we don't have this philosophy, figures are just a part of the breeding tools utilised. Our figures are outstanding with the Average bull at Injemira being in the top 10% of the breed for all four \$index values. We have reached this point with many other considerations in place and that is commercial realities of structure, carcase shape, finishing ability and overall eye appeal. I, like you, like to look at good cattle in the paddock and to have the data behind them is a very hard task to achieve. In 2016 I believe we have achieved this with the best phenotype and genotype bulls ever offered at Injemira.

**Today's Market-** In the modern market place processors and feeders require yield, finishing ability and weight for age. These are the profit driving factors for all sectors of the beef industry. With shorter feeding regimes and the current premiums for grass finished product these traits are imperative.