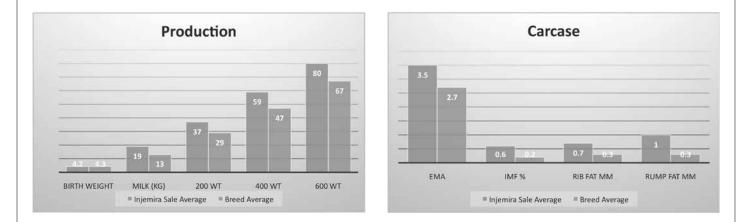

**TABLE 1:** Average EBVs for the 2014 born animals analysed in the DECEMBER 2015 Hereford and Poll Hereford GROUP BREEDPLAN.

| HEREFORD      | Gest.<br>Length | Birth<br>Weight | Milk | 200-Day<br>Growth | 400-Day<br>Weight | 600-Day<br>Weight |
|---------------|-----------------|-----------------|------|-------------------|-------------------|-------------------|
|               | EBV             | EBV             | EBV  | EBV               | EBV               | EBV               |
| POUP BREEDPLA | -0.1            | +4.3            | +13  | +29               | +47               | +67               |

| HEREFORD      | Carcase<br>Weight | EMA  | Rib<br>Fat | Rump<br>Fat | RBY % | IMF % |
|---------------|-------------------|------|------------|-------------|-------|-------|
|               | EBV               | EBV  | EBV        | EBV         | EBV   | EBV   |
| POUP BREEDPLA | +41               | +2.7 | +0.3       | +0.3        | +0.8  | +0.2  |

**BULL SELECTION:** Group Breedplan provides the information required to make a considered selection for the sire suitable for your herd improvement, be it for growth, calving ease, milk, eye muscle area etc.

#### THE BREEDPLAN SELECTION INDEXES:

This Index gives you a single EBV that reflect the value of an animal, to your breeding objective, in dollar terms. Each lot is expressed in the following format.

| Supermarket     | \$<br>+71 | 2014 BORN<br>HEREFORD |
|-----------------|-----------|-----------------------|
| Grass Fed Steer | \$<br>+66 | BREED AVERAGES        |
| Grain Fed Steer | \$<br>+72 |                       |
| European Union  | \$<br>+80 |                       |

#### The Average Sire at Injemira is in the Top 10% of the Breed for all 4 Index values.

It is very easy in our industry to blindly chase Breedplan figures and you will quickly be at the leader board in the race for the best figures. At Injemira we don't have this philosophy, figures are just a part of the breeding tools utilised. Our figures are outstanding with the Average bull at Injemira being in the top 10% of the breed for all four \$index values. We have reached this point with many other considerations in place and that is commercial realities of structure, carcase shape, finishing ability and overall eye appeal. I, like you, like to look at good cattle in the paddock and to have the data behind them is a very hard task to achieve. In 2016 I believe we have achieved this with the best phenotype and genotype bulls ever offered at Injemira.