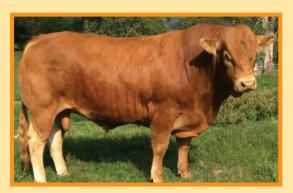

**Date of Birth: 23/02/2015** 

Herdbook ID: ULUFL4

**Grade:** 

F94L Status:

Kaup's Polled Havana

**SIRE: Viking** 

**C&S Finders Keepers 645F** 

**KLG Polled Ferrari (P)** 

Gitan

**DAM: KLG Dona A29** 

Dona

Date of Birth: 08/10/2010 Herdbook ID: KLGFF10

**Grade:** Full French (100%)

**F94L Status:** DNA **Lot Type:** Bull

**Type:** Early - Mixed

### **Comments:**

FULL FRENCH POLLED - PROVEN SIRE - STANDING POSSESSION. Ferrari has impressed in every stage of his development and is the most powerful polled bull we have seen with exceptional width, volume and thickness. Despite his obvious phenotypic strength, his most impressive attribute has proven to be the power and consistency of type that he has produced in his progeny. Sons are proving to be very popular with both stud and commercial breeders with sons working in several stud herds. His oldest daughters are weaning their first calves and are equally impressive, producing heavy consistent calves with a lot of shape and quality. This is a rare opportunity to access a proven herd sire with the capacity to advance your herd for several years to come. We have successfully marketed semen from Polled Ferrari and are retaining the right to market semen (domestically and internationally).