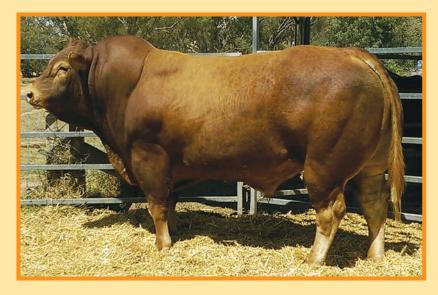

### **KLG Godzilla** 15

**Vendor: Aznavour Limousins** 

Date of Birth: 15/09/2011 Herdbook ID: KLGFG7

**Grade:** Full French (100%)

F94L Status: Full French

SIRE: Otan

Jade

Insecte

**KLG Godzilla** 

lonesco

**DAM: Talana Astro** 

Talana Ysobel

**Lot Type:** Bull

Early - Mixed Type:

**Comments:** 

PROVEN STUD SIRE. Godzilla is a powerful heavy bull with exceptional shape, muscle and maternal capacity. From Frances leading muscle, milk and growth sire Otan and out of a top lonesco donor, this sire has produced exceptional progeny in both the Keystone and Aznavour herds with yearling daughters selling in last years Muscle sale to Escarda and Carlsruhe studs. A unique opportunity to purchase a proven sire in the prime of his life, semen shares retained by Keystone and Azanvour studs.