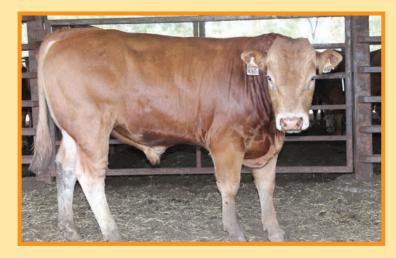

### Uluwatu Lyonby

Vendor: **Uluwatu Limousins** 

Date of Birth: 31/01/2015 Herdbook ID: ULUFL1

**Grade:** Full French (100%)

F94L Status: Full French

**SIRE: Bahut** 

Norvegienn

Uruguay

**Uluwatu Lyonby** 

**Sympa** 

DAM: Uluwatu Daisy

Uluwatu Z001

Lot Type: Bull

**Type:** Early - Mixed

**Comments:** 

Classic Full French pedigree full of the breeds leading muscle and maternal sires. Tremendous sire stack, with Bahut, Sympa and Hauteclair all combining to produce this powerful young bull. Will produce heavy thick sons and strong maternal daughters, a great breeding bull.