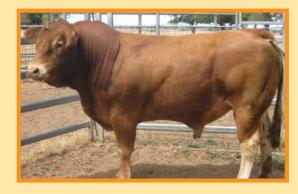

# **2** Uluwatu Liam

Vendor: **Uluwatu Limousins** 

Full French (100%)

Full French

Jacot Page 1

Gloire

**Uluwatu Liam** 

Tango (Champeval)

**DAM: Uluwatu Frances** 

**SIRE: Rocky** 

**Uluwatu Z001** 

**Lot Type:** Bull **Type:** Early

Comments:

Power, power, power in this muscle pedigree with the outcross muscle sire Rocky over a very milky Tango (Champeval) daughter who also has the high maternal sire Hauteclair in her pedigree. A quality young bull with the all important true limousin shape and style that will ensure his progeny achieve leading prices in a range of applications.