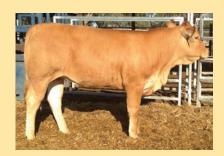

# **2** Uluwatu Liam

Vendor: **Uluwatu Limousins** 

Full French (100%)

Full French

Jacot Page 1

Gloire

**Uluwatu Liam** 

Tango (Champeval)

**DAM: Uluwatu Frances** 

**SIRE: Rocky** 

**Uluwatu Z001** 

**Lot Type:** Bull **Type:** Early

Comments:

Power, power, power in this muscle pedigree with the outcross muscle sire Rocky over a very milky Tango (Champeval) daughter who also has the high maternal sire Hauteclair in her pedigree. A quality young bull with the all important true limousin shape and style that will ensure his progeny achieve leading prices in a range of applications.