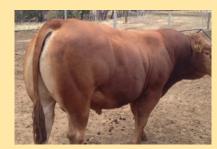

**Viking** 

SIRE: KLG Polled Ferrari (P)

**KLG Dona A29** 

**Keystone Kahlua** 

**Rocky** 

DAM: KLG Etienne E6

**Tanholm Nasani** 

**Date of Birth:** 05/10/2014 Herdbook ID: KLGFK60

**Grade:** Full French (100%)

F94L Status: **Full French** 

**Lot Type:** Bull Type: Early

### **Comments:**

Classic muscle sire, this bull is one of the thickest bulls we have produced with exceptional width right through the loin and a perfect square-deep rump profile. From one of our favourite females his maternal brothers are doing stud duties at Jedex and Chefs Plate studs and by the very complete and consistent breeding bull Polled Ferrari. If your looking to add muscle and shape to your herd this is the bull for you!!