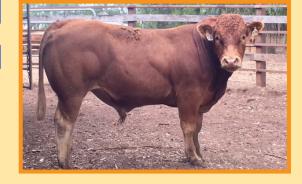

### **Benamitchy Jay (D) (P)**

Vendor: **Benamitchy Limousins** 

**Date of Birth: 20/10/2013** Herdbook ID: BAM2J7

**Grade:** Grade 2 (96.75%)

F94L Status: Pedigree

**SIRE: Benamitchy Polly Bear** 

**Benamitchy Base Dam X900** 

**Benamitchy Zenn Force** 

Benamitchy Jay D (P)

Jockey

**DAM: Braeside Amanda** 

**Benamitchy Maggie II** 

**Lot Type:** Bull

Type: Early - Mixed

**Comments:** 

Polled, thick, deep, smooth muscled & structurally correct in every way. This guy is hard to fault. Out of our Jockey cow who consistently produces top shelf calves and by the bull pictured below "Benamitchy Polly Bear" the epitome of limo excellence extra length without compromising depth, thickness & muscle. Real stud prospect. Selling full possession & 1/4 share. Two semen shares offered as lots 32 & 33. (See Jan '16 scan results in supplementary) check our Facebook page "Geoff Haack" for more.