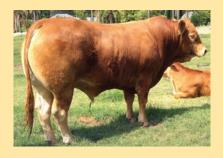

**Viking** 

SIRE: KLG Polled Ferrari (P)

**KLG Dona A29** 

**Keystone Kahlua** 

**Rocky** 

DAM: KLG Etienne E6

**Tanholm Nasani** 

**Date of Birth:** 05/10/2014 Herdbook ID: KLGFK60

**Grade:** Full French (100%)

F94L Status: **Full French** 

**Lot Type:** Bull Type: Early

### **Comments:**

Classic muscle sire, this bull is one of the thickest bulls we have produced with exceptional width right through the loin and a perfect square-deep rump profile. From one of our favourite females his maternal brothers are doing stud duties at Jedex and Chefs Plate studs and by the very complete and consistent breeding bull Polled Ferrari. If your looking to add muscle and shape to your herd this is the bull for you!!