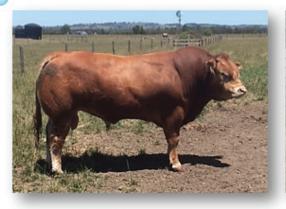

### Uluwatu Lyonby

Vendor: **Uluwatu Limousins** 

Date of Birth: 31/01/2015 Herdbook ID: ULUFL1

**Grade:** Full French (100%)

F94L Status: Full French

**SIRE: Bahut** 

Norvegienn

Uruguay

**Uluwatu Lyonby** 

**Sympa** 

DAM: Uluwatu Daisy

Uluwatu Z001

Lot Type: Bull

**Type:** Early - Mixed

**Comments:** 

Classic Full French pedigree full of the breeds leading muscle and maternal sires. Tremendous sire stack, with Bahut, Sympa and Hauteclair all combining to produce this powerful young bull. Will produce heavy thick sons and strong maternal daughters, a great breeding bull.