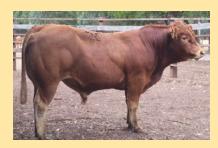

### **Keystone Kahut**

Vendor: **Keystone Genetics** 

Uruguay

Norvegienn

**Talana Wet Kisses** 

**Jockey** 

Date of Birth: 05/04/2014 Herdbook ID: KLGFK12

**Grade:** Full French (100%)

F94L Status: **Full French** 

**SIRE: Bahut** 

Keystone Kahut

DAM: Braeside Zoe

**Lot Type:** Bull

Early - Mixed Type:

**Comments:** 

The first Bahut son we have offered and he is a good one, extreme length and width makes this young sire a real weight for age specialist. Out of a very reliable Jockey female, his full sister sold to Divine Limousins for \$12,000 as a yearling. Classic Full French breeding makes this sire opportunity a very safe and predictable option for both the stud and discerning commercial breeder.