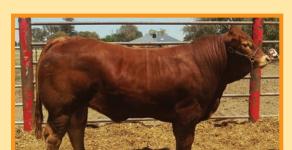

### Uluwatu Lyonby

Vendor: **Uluwatu Limousins** 

Date of Birth: 31/01/2015 Herdbook ID: ULUFL1

**Grade:** Full French (100%)

F94L Status: Full French

**SIRE: Bahut** 

Norvegienn

Uruguay

**Uluwatu Lyonby** 

**Sympa** 

DAM: Uluwatu Daisy

Uluwatu Z001

Lot Type: Bull

**Type:** Early - Mixed

**Comments:** 

Classic Full French pedigree full of the breeds leading muscle and maternal sires. Tremendous sire stack, with Bahut, Sympa and Hauteclair all combining to produce this powerful young bull. Will produce heavy thick sons and strong maternal daughters, a great breeding bull.