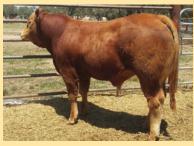

**Viking** 

SIRE: KLG Polled Ferrari (P)

**KLG Dona A29** 

**Keystone Kahlua** 

**Rocky** 

DAM: KLG Etienne E6

**Tanholm Nasani** 

**Date of Birth:** 05/10/2014 Herdbook ID: KLGFK60

**Grade:** Full French (100%)

F94L Status: **Full French** 

**Lot Type:** Bull Type: Early

### **Comments:**

Classic muscle sire, this bull is one of the thickest bulls we have produced with exceptional width right through the loin and a perfect square-deep rump profile. From one of our favourite females his maternal brothers are doing stud duties at Jedex and Chefs Plate studs and by the very complete and consistent breeding bull Polled Ferrari. If your looking to add muscle and shape to your herd this is the bull for you!!