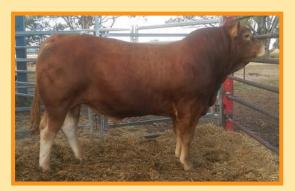

### Uluwatu Lyonby

Vendor: **Uluwatu Limousins** 

Date of Birth: 31/01/2015 Herdbook ID: ULUFL1

**Grade:** Full French (100%)

F94L Status: Full French

**SIRE: Bahut** 

Norvegienn

Uruguay

**Uluwatu Lyonby** 

**Sympa** 

DAM: Uluwatu Daisy

Uluwatu Z001

Lot Type: Bull

**Type:** Early - Mixed

**Comments:** 

Classic Full French pedigree full of the breeds leading muscle and maternal sires. Tremendous sire stack, with Bahut, Sympa and Hauteclair all combining to produce this powerful young bull. Will produce heavy thick sons and strong maternal daughters, a great breeding bull.