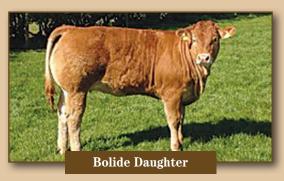

**Date of Birth: 26/03/2007** 

Herdbook ID: KLGFC7

**Grade:** 

**SIRE: NEUF** 

**DAM: UNIBELLE (IONESCO)** 

Bolide is herd sire at Mereside Limousins in the UK. He was purchased by the Hazzard family in 2009 when he won the muscle class at Brive Show in France.

Bolide displays superblength, loin and hindquarter, making him ideal for pedigree and commercial producers. His pedigree is jam packed with some of the breed's greatest stars including Neuf, Ionesco and Highlander.