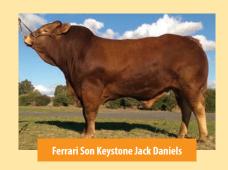

### **Comments:**

FULL FRENCH POLLED - PROVEN SIRE - STANDING POSSESSION. Ferrari has impressed in every stage of his development and is the most powerful polled bull we have seen with exceptional width, volume and thickness. Despite his obvious phenotypic strength, his most impressive attribute has proven to be the power and consistency of type that he has produced in his progeny. Sons are proving to be very popular with both stud and commercial breeders with sons working in several stud herds. His oldest daughters are weaning their first calves and are equally impressive, producing heavy consistent calves with a lot of shape and quality. This is a rare opportunity to access a proven herd sire with the capacity to advance your herd for several years to come. We have successfully marketed semen from Polled Ferrari and are retaining the right to market semen (domestically and internationally).