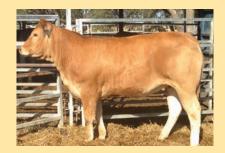

### Uluwatu Lyonby

Vendor: **Uluwatu Limousins** 

Date of Birth: 31/01/2015 Herdbook ID: ULUFL1

**Grade:** Full French (100%)

F94L Status: Full French

**SIRE: Bahut** 

Norvegienn

Uruguay

**Uluwatu Lyonby** 

**Sympa** 

DAM: Uluwatu Daisy

Uluwatu Z001

Lot Type: Bull

**Type:** Early - Mixed

**Comments:** 

Classic Full French pedigree full of the breeds leading muscle and maternal sires. Tremendous sire stack, with Bahut, Sympa and Hauteclair all combining to produce this powerful young bull. Will produce heavy thick sons and strong maternal daughters, a great breeding bull.