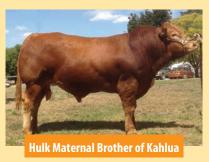

### **Keystone Kahut**

Vendor: **Keystone Genetics** 

Uruguay

Norvegienn

**Talana Wet Kisses** 

**Jockey** 

Date of Birth: 05/04/2014 Herdbook ID: KLGFK12

**Grade:** Full French (100%)

F94L Status: **Full French** 

**SIRE: Bahut** 

Keystone Kahut

DAM: Braeside Zoe

**Lot Type:** Bull

Early - Mixed Type:

**Comments:** 

The first Bahut son we have offered and he is a good one, extreme length and width makes this young sire a real weight for age specialist. Out of a very reliable Jockey female, his full sister sold to Divine Limousins for \$12,000 as a yearling. Classic Full French breeding makes this sire opportunity a very safe and predictable option for both the stud and discerning commercial breeder.