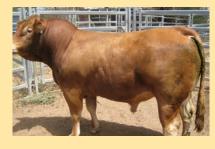

**Date of Birth: 23/02/2015** 

Herdbook ID: ULUFL4

**Grade:** 

F94L Status:

Kaup's Polled Havana

**SIRE: Viking** 

**C&S Finders Keepers 645F** 

**KLG Polled Ferrari (P)** 

Gitan

**DAM: KLG Dona A29** 

Dona

Date of Birth: 08/10/2010 Herdbook ID: KLGFF10

**Grade:** Full French (100%)

**F94L Status:** DNA **Lot Type:** Bull

**Type:** Early - Mixed

### **Comments:**

FULL FRENCH POLLED - PROVEN SIRE - STANDING POSSESSION. Ferrari has impressed in every stage of his development and is the most powerful polled bull we have seen with exceptional width, volume and thickness. Despite his obvious phenotypic strength, his most impressive attribute has proven to be the power and consistency of type that he has produced in his progeny. Sons are proving to be very popular with both stud and commercial breeders with sons working in several stud herds. His oldest daughters are weaning their first calves and are equally impressive, producing heavy consistent calves with a lot of shape and quality. This is a rare opportunity to access a proven herd sire with the capacity to advance your herd for several years to come. We have successfully marketed semen from Polled Ferrari and are retaining the right to market semen (domestically and internationally).