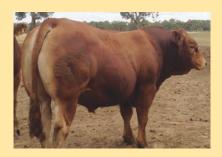

**Date of Birth: 23/02/2015** 

Herdbook ID: ULUFL4

**Grade:** 

F94L Status:

Kaup's Polled Havana

**SIRE: Viking** 

**C&S Finders Keepers 645F** 

**KLG Polled Ferrari (P)** 

Gitan

**DAM: KLG Dona A29** 

Dona

Date of Birth: 08/10/2010 Herdbook ID: KLGFF10

**Grade:** Full French (100%)

**F94L Status:** DNA **Lot Type:** Bull

**Type:** Early - Mixed

### **Comments:**

FULL FRENCH POLLED - PROVEN SIRE - STANDING POSSESSION. Ferrari has impressed in every stage of his development and is the most powerful polled bull we have seen with exceptional width, volume and thickness. Despite his obvious phenotypic strength, his most impressive attribute has proven to be the power and consistency of type that he has produced in his progeny. Sons are proving to be very popular with both stud and commercial breeders with sons working in several stud herds. His oldest daughters are weaning their first calves and are equally impressive, producing heavy consistent calves with a lot of shape and quality. This is a rare opportunity to access a proven herd sire with the capacity to advance your herd for several years to come. We have successfully marketed semen from Polled Ferrari and are retaining the right to market semen (domestically and internationally).