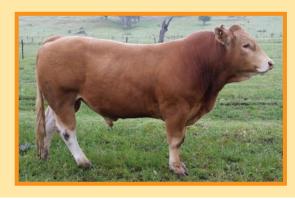

### Uluwatu Lyonby

Vendor: **Uluwatu Limousins** 

Date of Birth: 31/01/2015 Herdbook ID: ULUFL1

**Grade:** Full French (100%)

F94L Status: Full French

**SIRE: Bahut** 

Norvegienn

Uruguay

**Uluwatu Lyonby** 

**Sympa** 

DAM: Uluwatu Daisy

Uluwatu Z001

Lot Type: Bull

**Type:** Early - Mixed

**Comments:** 

Classic Full French pedigree full of the breeds leading muscle and maternal sires. Tremendous sire stack, with Bahut, Sympa and Hauteclair all combining to produce this powerful young bull. Will produce heavy thick sons and strong maternal daughters, a great breeding bull.