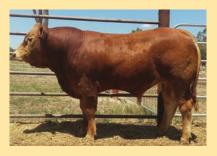

# **2** Uluwatu Liam

Vendor: **Uluwatu Limousins** 

Full French (100%)

Full French

Jacot Page 1

Gloire

**Uluwatu Liam** 

Tango (Champeval)

**DAM: Uluwatu Frances** 

**SIRE: Rocky** 

**Uluwatu Z001** 

**Lot Type:** Bull **Type:** Early

Comments:

Power, power, power in this muscle pedigree with the outcross muscle sire Rocky over a very milky Tango (Champeval) daughter who also has the high maternal sire Hauteclair in her pedigree. A quality young bull with the all important true limousin shape and style that will ensure his progeny achieve leading prices in a range of applications.