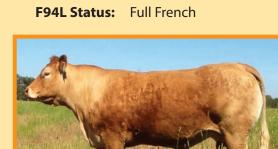

# **37** Tanholm H73

**SIRE: Tanholm Yield** 

Vendor: **Divine Limousins** 

Full French (100%)

**Full French** 

Tanholm Nimbus

Tanholm Tinaroo

**Tanholm H73** 

Tanholm Sovereign

**DAM: Tanholm A38** 

**Tanholm Flamenco** 

Lot Type: Female

**Type:** Early - Mixed

<u>Comments</u>:

Another typical Yield heifer. Wide, meaty, and docile with plenty of milk. H73 is an outstanding young matron in the early stages of production, her first calf was an embryo calf that will be retained in herd. Al'ed to rare muscle sire Rocky and backed by Divine Kracker Jack K17.