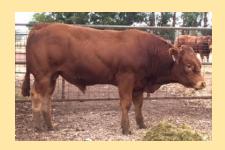

**Viking** 

SIRE: KLG Polled Ferrari (P)

**KLG Dona A29** 

**Keystone Kahlua** 

**Rocky** 

DAM: KLG Etienne E6

**Tanholm Nasani** 

**Date of Birth:** 05/10/2014 Herdbook ID: KLGFK60

**Grade:** Full French (100%)

F94L Status: **Full French** 

**Lot Type:** Bull Type: Early

### **Comments:**

Classic muscle sire, this bull is one of the thickest bulls we have produced with exceptional width right through the loin and a perfect square-deep rump profile. From one of our favourite females his maternal brothers are doing stud duties at Jedex and Chefs Plate studs and by the very complete and consistent breeding bull Polled Ferrari. If your looking to add muscle and shape to your herd this is the bull for you!!