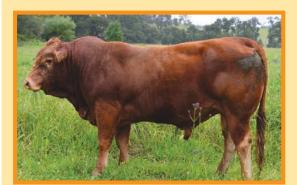

# KAPRICO BRAVELLE (PC)

**SIRE: WILODGE TONKA** 

DAM: KAPRICO RAVELLE (GREENSONS GIGOLO)

Kaprico Eravelle is the senior herd sire at Tomschoice Limousin in UK. He has one of the best ever Indexs in the UK for calving and gestation length. Eravelle progeny are medium sized, heavy with superb confirmation throughout and high docility.

His UK statistics are as balanced as we have seen:

- Top 0.5% Calving ease value 140 index
- Top 1% Gestation length 140 index (8 days shorter gestation than the average Limousin sire)
- Top 10% growth rate
- Top 1% scrotal development
- Top 5% docility
- Top 1% Maternal Value
- Excellent beefy type carcase

Kaprico Eravelle is also being used widely in Ireland and is now Irelands highest Maternal index Limousin sire and in the top 5 for Terminal (ICBF 2015). He has a breed leading 0.5% calving ease figure (measures incidence of calving assistance required) and already has two sons standing at AI centres in Ireland. A great calving ease sire to add to our list of high growth high muscle bulls.