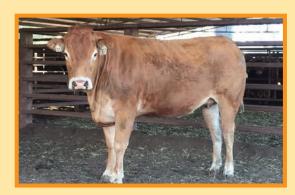

**Viking** 

SIRE: KLG Polled Ferrari (P)

**KLG Dona A29** 

**Keystone Kahlua** 

**Rocky** 

DAM: KLG Etienne E6

**Tanholm Nasani** 

**Date of Birth:** 05/10/2014 Herdbook ID: KLGFK60

**Grade:** Full French (100%)

F94L Status: **Full French** 

**Lot Type:** Bull Type: Early

### **Comments:**

Classic muscle sire, this bull is one of the thickest bulls we have produced with exceptional width right through the loin and a perfect square-deep rump profile. From one of our favourite females his maternal brothers are doing stud duties at Jedex and Chefs Plate studs and by the very complete and consistent breeding bull Polled Ferrari. If your looking to add muscle and shape to your herd this is the bull for you!!