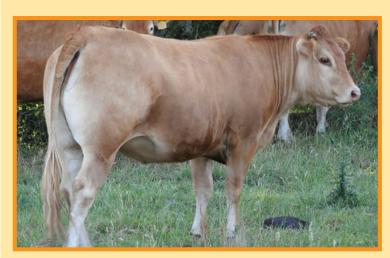

### Uluwatu Lyonby

Vendor: **Uluwatu Limousins** 

Date of Birth: 31/01/2015 Herdbook ID: ULUFL1

**Grade:** Full French (100%)

F94L Status: Full French

**SIRE: Bahut** 

Norvegienn

Uruguay

**Uluwatu Lyonby** 

**Sympa** 

DAM: Uluwatu Daisy

Uluwatu Z001

Lot Type: Bull

**Type:** Early - Mixed

**Comments:** 

Classic Full French pedigree full of the breeds leading muscle and maternal sires. Tremendous sire stack, with Bahut, Sympa and Hauteclair all combining to produce this powerful young bull. Will produce heavy thick sons and strong maternal daughters, a great breeding bull.