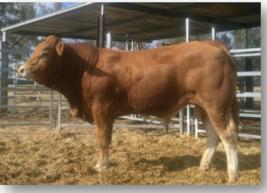

# **2** Uluwatu Liam

Vendor: **Uluwatu Limousins** 

Full French (100%)

Full French

Jacot Page 1

Gloire

**Uluwatu Liam** 

Tango (Champeval)

**DAM: Uluwatu Frances** 

**SIRE: Rocky** 

**Uluwatu Z001** 

**Lot Type:** Bull **Type:** Early

Comments:

Power, power, power in this muscle pedigree with the outcross muscle sire Rocky over a very milky Tango (Champeval) daughter who also has the high maternal sire Hauteclair in her pedigree. A quality young bull with the all important true limousin shape and style that will ensure his progeny achieve leading prices in a range of applications.