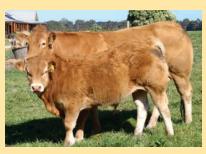

### **Benamitchy Jay (D) (P)**

Vendor: **Benamitchy Limousins** 

**Date of Birth: 20/10/2013** Herdbook ID: BAM2J7

**Grade:** Grade 2 (96.75%)

F94L Status: Pedigree

**SIRE: Benamitchy Polly Bear** 

**Benamitchy Base Dam X900** 

**Benamitchy Zenn Force** 

Benamitchy Jay D (P)

Jockey

**DAM: Braeside Amanda** 

**Benamitchy Maggie II** 

**Lot Type:** Bull

Type: Early - Mixed

**Comments:** 

Polled, thick, deep, smooth muscled & structurally correct in every way. This guy is hard to fault. Out of our Jockey cow who consistently produces top shelf calves and by the bull pictured below "Benamitchy Polly Bear" the epitome of limo excellence extra length without compromising depth, thickness & muscle. Real stud prospect. Selling full possession & 1/4 share. Two semen shares offered as lots 32 & 33. (See Jan '16 scan results in supplementary) check our Facebook page "Geoff Haack" for more.