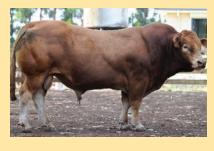

### **Keystone Kung Fu**

Vendor: **Keystone Genetics** 

Date of Birth: 01/10/2014
Herdbook ID: KLGPK59
Grade: Pure (99.11%)

F94L Status:

Viking

SIRE: KLG Polled Ferrari (P)

**KLG Dona A29** 

**Keystone Kung Fu** 

**Ryde Uranos** 

**DAM: Rolma Fond Glow** 

White Lakes Celestial Glow

**Lot Type:** Bull **Type:** Early

**Comments:** 

Stylish Ferrari son out of a top Uranos cow who goes back to Malibu and the Glow family. Well worth inspection this is a very balanced bull with a lot of shape and style and a very good temperament. Will add value and quality to your calf crop.