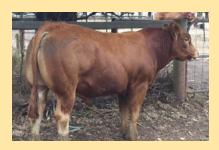

**Date of Birth: 23/02/2015** 

Herdbook ID: ULUFL4

**Grade:** 

F94L Status:

Kaup's Polled Havana

**SIRE: Viking** 

**C&S Finders Keepers 645F** 

**KLG Polled Ferrari (P)** 

Gitan

**DAM: KLG Dona A29** 

Dona

Date of Birth: 08/10/2010 Herdbook ID: KLGFF10

**Grade:** Full French (100%)

**F94L Status:** DNA **Lot Type:** Bull

**Type:** Early - Mixed

### **Comments:**

FULL FRENCH POLLED - PROVEN SIRE - STANDING POSSESSION. Ferrari has impressed in every stage of his development and is the most powerful polled bull we have seen with exceptional width, volume and thickness. Despite his obvious phenotypic strength, his most impressive attribute has proven to be the power and consistency of type that he has produced in his progeny. Sons are proving to be very popular with both stud and commercial breeders with sons working in several stud herds. His oldest daughters are weaning their first calves and are equally impressive, producing heavy consistent calves with a lot of shape and quality. This is a rare opportunity to access a proven herd sire with the capacity to advance your herd for several years to come. We have successfully marketed semen from Polled Ferrari and are retaining the right to market semen (domestically and internationally).