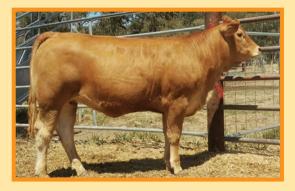

**Date of Birth: 23/02/2015** 

Herdbook ID: ULUFL4

**Grade:** 

F94L Status:

Kaup's Polled Havana

**SIRE: Viking** 

**C&S Finders Keepers 645F** 

**KLG Polled Ferrari (P)** 

Gitan

**DAM: KLG Dona A29** 

Dona

Date of Birth: 08/10/2010 Herdbook ID: KLGFF10

**Grade:** Full French (100%)

**F94L Status:** DNA **Lot Type:** Bull

**Type:** Early - Mixed

### **Comments:**

FULL FRENCH POLLED - PROVEN SIRE - STANDING POSSESSION. Ferrari has impressed in every stage of his development and is the most powerful polled bull we have seen with exceptional width, volume and thickness. Despite his obvious phenotypic strength, his most impressive attribute has proven to be the power and consistency of type that he has produced in his progeny. Sons are proving to be very popular with both stud and commercial breeders with sons working in several stud herds. His oldest daughters are weaning their first calves and are equally impressive, producing heavy consistent calves with a lot of shape and quality. This is a rare opportunity to access a proven herd sire with the capacity to advance your herd for several years to come. We have successfully marketed semen from Polled Ferrari and are retaining the right to market semen (domestically and internationally).