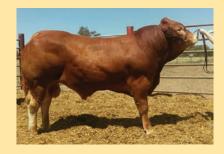

**Viking** 

SIRE: KLG Polled Ferrari (P)

**KLG Dona A29** 

**Keystone Kahlua** 

**Rocky** 

DAM: KLG Etienne E6

**Tanholm Nasani** 

**Date of Birth:** 05/10/2014 Herdbook ID: KLGFK60

**Grade:** Full French (100%)

F94L Status: **Full French** 

**Lot Type:** Bull Type: Early

### **Comments:**

Classic muscle sire, this bull is one of the thickest bulls we have produced with exceptional width right through the loin and a perfect square-deep rump profile. From one of our favourite females his maternal brothers are doing stud duties at Jedex and Chefs Plate studs and by the very complete and consistent breeding bull Polled Ferrari. If your looking to add muscle and shape to your herd this is the bull for you!!