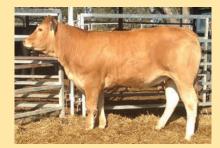

# **Keystone Etienne K54**

Vendor: **Keystone Genetics** 

Viking

**KLG Dona A29** 

**Keystone Etienne K54** 

**Sympa** 

**DAM: Keystone Etienne H2** 

**SIRE: KLG Polled Ferrari** 

**Tanholm Napoli** 

Lot Type: **Female** Type:

**Comments:** 

Power in the pedigree here, Ferrari, Sympa, Buffalo and Tabias, this one had to be thick!!!

**Date of Birth:** 07/09/2014 Herdbook ID: KLGFK54

Full French (100%) **Grade:** 

F94L Status: Full French