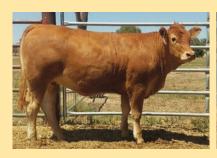

**Viking** 

SIRE: KLG Polled Ferrari (P)

**KLG Dona A29** 

**Keystone Kahlua** 

**Rocky** 

DAM: KLG Etienne E6

**Tanholm Nasani** 

**Date of Birth:** 05/10/2014 Herdbook ID: KLGFK60

**Grade:** Full French (100%)

F94L Status: **Full French** 

**Lot Type:** Bull Type: Early

### **Comments:**

Classic muscle sire, this bull is one of the thickest bulls we have produced with exceptional width right through the loin and a perfect square-deep rump profile. From one of our favourite females his maternal brothers are doing stud duties at Jedex and Chefs Plate studs and by the very complete and consistent breeding bull Polled Ferrari. If your looking to add muscle and shape to your herd this is the bull for you!!