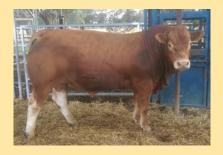

# **2** Uluwatu Liam

Vendor: **Uluwatu Limousins** 

Full French (100%)

Full French

Jacot Page 1

Gloire

**Uluwatu Liam** 

Tango (Champeval)

**DAM: Uluwatu Frances** 

**SIRE: Rocky** 

**Uluwatu Z001** 

**Lot Type:** Bull **Type:** Early

Comments:

Power, power, power in this muscle pedigree with the outcross muscle sire Rocky over a very milky Tango (Champeval) daughter who also has the high maternal sire Hauteclair in her pedigree. A quality young bull with the all important true limousin shape and style that will ensure his progeny achieve leading prices in a range of applications.