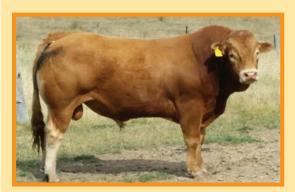

**Date of Birth: 23/02/2015** 

Herdbook ID: ULUFL4

**Grade:** 

F94L Status:

Kaup's Polled Havana

**SIRE: Viking** 

**C&S Finders Keepers 645F** 

**KLG Polled Ferrari (P)** 

Gitan

**DAM: KLG Dona A29** 

Dona

Date of Birth: 08/10/2010 Herdbook ID: KLGFF10

**Grade:** Full French (100%)

**F94L Status:** DNA **Lot Type:** Bull

**Type:** Early - Mixed

### **Comments:**

FULL FRENCH POLLED - PROVEN SIRE - STANDING POSSESSION. Ferrari has impressed in every stage of his development and is the most powerful polled bull we have seen with exceptional width, volume and thickness. Despite his obvious phenotypic strength, his most impressive attribute has proven to be the power and consistency of type that he has produced in his progeny. Sons are proving to be very popular with both stud and commercial breeders with sons working in several stud herds. His oldest daughters are weaning their first calves and are equally impressive, producing heavy consistent calves with a lot of shape and quality. This is a rare opportunity to access a proven herd sire with the capacity to advance your herd for several years to come. We have successfully marketed semen from Polled Ferrari and are retaining the right to market semen (domestically and internationally).