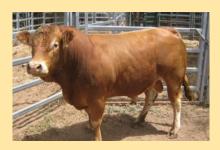

**Viking** 

SIRE: KLG Polled Ferrari (P)

**KLG Dona A29** 

**Keystone Kahlua** 

**Rocky** 

DAM: KLG Etienne E6

**Tanholm Nasani** 

**Date of Birth:** 05/10/2014 Herdbook ID: KLGFK60

**Grade:** Full French (100%)

F94L Status: **Full French** 

**Lot Type:** Bull Type: Early

### **Comments:**

Classic muscle sire, this bull is one of the thickest bulls we have produced with exceptional width right through the loin and a perfect square-deep rump profile. From one of our favourite females his maternal brothers are doing stud duties at Jedex and Chefs Plate studs and by the very complete and consistent breeding bull Polled Ferrari. If your looking to add muscle and shape to your herd this is the bull for you!!