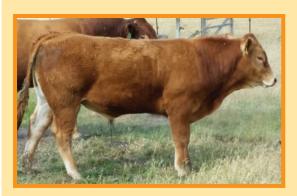

# **2** Uluwatu Liam

Vendor: **Uluwatu Limousins** 

Full French (100%)

Full French

Jacot Page 1

Gloire

**Uluwatu Liam** 

Tango (Champeval)

**DAM: Uluwatu Frances** 

**SIRE: Rocky** 

**Uluwatu Z001** 

**Lot Type:** Bull **Type:** Early

Comments:

Power, power, power in this muscle pedigree with the outcross muscle sire Rocky over a very milky Tango (Champeval) daughter who also has the high maternal sire Hauteclair in her pedigree. A quality young bull with the all important true limousin shape and style that will ensure his progeny achieve leading prices in a range of applications.