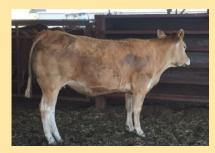

# **2** Uluwatu Liam

Vendor: **Uluwatu Limousins** 

Full French (100%)

Full French

Jacot Page 1

Gloire

**Uluwatu Liam** 

Tango (Champeval)

**DAM: Uluwatu Frances** 

**SIRE: Rocky** 

**Uluwatu Z001** 

**Lot Type:** Bull **Type:** Early

Comments:

Power, power, power in this muscle pedigree with the outcross muscle sire Rocky over a very milky Tango (Champeval) daughter who also has the high maternal sire Hauteclair in her pedigree. A quality young bull with the all important true limousin shape and style that will ensure his progeny achieve leading prices in a range of applications.