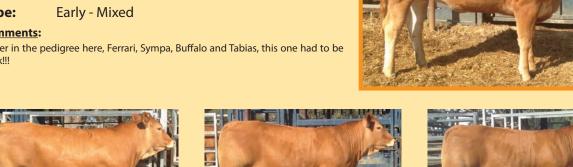

# **Keystone Etienne K54**

Vendor: **Keystone Genetics** 

Viking

**KLG Dona A29** 

**Keystone Etienne K54** 

**Sympa** 

**DAM: Keystone Etienne H2** 

**SIRE: KLG Polled Ferrari** 

**Tanholm Napoli** 

Lot Type: **Female** Type:

**Comments:** 

Power in the pedigree here, Ferrari, Sympa, Buffalo and Tabias, this one had to be thick!!!

**Date of Birth:** 07/09/2014 Herdbook ID: KLGFK54

Full French (100%) **Grade:** 

F94L Status: Full French