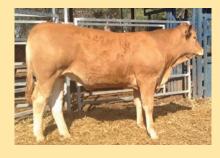

**Date of Birth: 23/02/2015** 

Herdbook ID: ULUFL4

**Grade:** 

F94L Status:

Kaup's Polled Havana

**SIRE: Viking** 

**C&S Finders Keepers 645F** 

**KLG Polled Ferrari (P)** 

Gitan

**DAM: KLG Dona A29** 

Dona

Date of Birth: 08/10/2010 Herdbook ID: KLGFF10

**Grade:** Full French (100%)

**F94L Status:** DNA **Lot Type:** Bull

**Type:** Early - Mixed

### **Comments:**

FULL FRENCH POLLED - PROVEN SIRE - STANDING POSSESSION. Ferrari has impressed in every stage of his development and is the most powerful polled bull we have seen with exceptional width, volume and thickness. Despite his obvious phenotypic strength, his most impressive attribute has proven to be the power and consistency of type that he has produced in his progeny. Sons are proving to be very popular with both stud and commercial breeders with sons working in several stud herds. His oldest daughters are weaning their first calves and are equally impressive, producing heavy consistent calves with a lot of shape and quality. This is a rare opportunity to access a proven herd sire with the capacity to advance your herd for several years to come. We have successfully marketed semen from Polled Ferrari and are retaining the right to market semen (domestically and internationally).