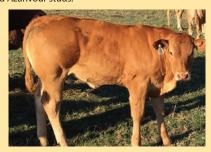

### Uluwatu Lyonby

Vendor: **Uluwatu Limousins** 

Date of Birth: 31/01/2015 Herdbook ID: ULUFL1

**Grade:** Full French (100%)

F94L Status: Full French

**SIRE: Bahut** 

Norvegienn

Uruguay

**Uluwatu Lyonby** 

**Sympa** 

DAM: Uluwatu Daisy

Uluwatu Z001

Lot Type: Bull

**Type:** Early - Mixed

**Comments:** 

Classic Full French pedigree full of the breeds leading muscle and maternal sires. Tremendous sire stack, with Bahut, Sympa and Hauteclair all combining to produce this powerful young bull. Will produce heavy thick sons and strong maternal daughters, a great breeding bull.