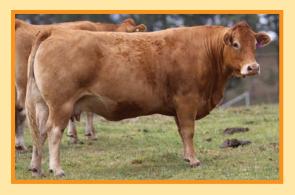

# **2** Uluwatu Liam

Vendor: **Uluwatu Limousins** 

Full French (100%)

Full French

Jacot Page 1

Gloire

**Uluwatu Liam** 

Tango (Champeval)

**DAM: Uluwatu Frances** 

**SIRE: Rocky** 

**Uluwatu Z001** 

**Lot Type:** Bull **Type:** Early

Comments:

Power, power, power in this muscle pedigree with the outcross muscle sire Rocky over a very milky Tango (Champeval) daughter who also has the high maternal sire Hauteclair in her pedigree. A quality young bull with the all important true limousin shape and style that will ensure his progeny achieve leading prices in a range of applications.