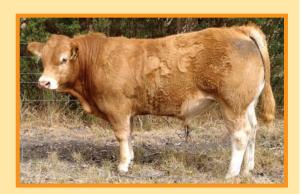

# **2** Uluwatu Liam

Vendor: **Uluwatu Limousins** 

Full French (100%)

Full French

Jacot Page 1

Gloire

**Uluwatu Liam** 

Tango (Champeval)

**DAM: Uluwatu Frances** 

**SIRE: Rocky** 

**Uluwatu Z001** 

**Lot Type:** Bull **Type:** Early

Comments:

Power, power, power in this muscle pedigree with the outcross muscle sire Rocky over a very milky Tango (Champeval) daughter who also has the high maternal sire Hauteclair in her pedigree. A quality young bull with the all important true limousin shape and style that will ensure his progeny achieve leading prices in a range of applications.