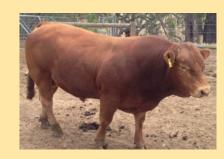

### Uluwatu Lyonby

Vendor: **Uluwatu Limousins** 

Date of Birth: 31/01/2015 Herdbook ID: ULUFL1

**Grade:** Full French (100%)

F94L Status: Full French

**SIRE: Bahut** 

Norvegienn

Uruguay

**Uluwatu Lyonby** 

**Sympa** 

DAM: Uluwatu Daisy

Uluwatu Z001

Lot Type: Bull

**Type:** Early - Mixed

**Comments:** 

Classic Full French pedigree full of the breeds leading muscle and maternal sires. Tremendous sire stack, with Bahut, Sympa and Hauteclair all combining to produce this powerful young bull. Will produce heavy thick sons and strong maternal daughters, a great breeding bull.