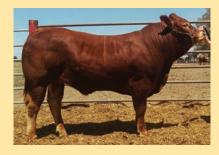

# **2** Uluwatu Liam

Vendor: **Uluwatu Limousins** 

Full French (100%)

Full French

Jacot Page 1

Gloire

**Uluwatu Liam** 

Tango (Champeval)

**DAM: Uluwatu Frances** 

**SIRE: Rocky** 

**Uluwatu Z001** 

**Lot Type:** Bull **Type:** Early

Comments:

Power, power, power in this muscle pedigree with the outcross muscle sire Rocky over a very milky Tango (Champeval) daughter who also has the high maternal sire Hauteclair in her pedigree. A quality young bull with the all important true limousin shape and style that will ensure his progeny achieve leading prices in a range of applications.