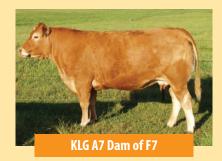

### **Rolma Famous Fashion**

Vendor: **Keystone Genetics** 

Full French (100%)

**SIRE: Sympa** 

**Operette** 

**Octopus** 

**Rolma Famous Fashion** 

**Hammel Garder** 

**DAM: KLG Fashion A7** 

Talana XXX

**Lot Type: Female** 

Type: Early - Mixed

**Comments:** 

FULL FRENCH DONOR FEMALE - Elite donor quality female with Sympa over Rolma's foundation donor KLG Fashion A7 from our Fashion female line. We shouldn't be selling this female but with the high level of Sympa blood in the herd are able to release her. A classic muscle female with the typical maternal qualities from the Sympa and Fashion families. Sells PTIC to Polled Ferrari.