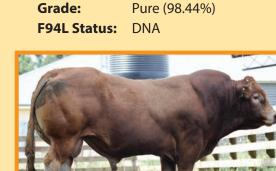

# **Keystone Polled Kolossul**

Vendor: **Keystone Genetics** 

**Date of Birth: 20/08/2014** Herdbook ID: KLGFK52

**Grade:** Full French (99.96%)

F94L Status: **Full French** 

**SIRE: Viking** 

**C&S Finders Keepers 645F** 

Kaup's Polled Havana

Keystone Polled Kolossul

**Rvde Uranos** 

**DAM: Tanholm E121** 

**Tanholm C57** 

Lot Type: Bull

Early - Mixed Type:

FULL FRENCH POLLED - Full brother to Jigantic, performing stud duties at Divine Limousins, this is a quality polled bull with tremendous growth and shape. Will add weight and size to his progeny, this bull is one of the few polled bulls that keeps up with his horned counterparts for muscle and width. With Viking semen no longer available this could be one of the last opportunities to secure a son from this leading polled line.