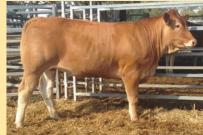

# **Keystone Etienne K54**

Vendor: **Keystone Genetics** 

Viking

**KLG Dona A29** 

**Keystone Etienne K54** 

**Sympa** 

**DAM: Keystone Etienne H2** 

**SIRE: KLG Polled Ferrari** 

**Tanholm Napoli** 

Lot Type: **Female** Type:

**Comments:** 

Power in the pedigree here, Ferrari, Sympa, Buffalo and Tabias, this one had to be thick!!!

**Date of Birth:** 07/09/2014 Herdbook ID: KLGFK54

Full French (100%) **Grade:** 

F94L Status: Full French