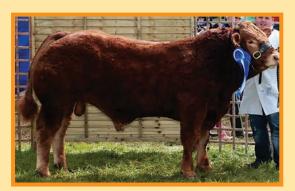

### Uluwatu Lyonby

Vendor: **Uluwatu Limousins** 

Date of Birth: 31/01/2015 Herdbook ID: ULUFL1

**Grade:** Full French (100%)

F94L Status: Full French

**SIRE: Bahut** 

Norvegienn

Uruguay

**Uluwatu Lyonby** 

**Sympa** 

DAM: Uluwatu Daisy

Uluwatu Z001

Lot Type: Bull

**Type:** Early - Mixed

**Comments:** 

Classic Full French pedigree full of the breeds leading muscle and maternal sires. Tremendous sire stack, with Bahut, Sympa and Hauteclair all combining to produce this powerful young bull. Will produce heavy thick sons and strong maternal daughters, a great breeding bull.