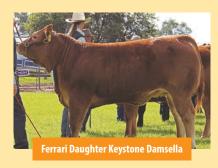

his development and is the most powerful polled bull we have seen with exceptional width, volume and thickness. Despite his obvious phenotypic strength, his most impressive attribute has proven to be the power and consistency of type that he has produced in his progeny. Sons are proving to be very popular with both stud and commercial breeders with sons working in several stud herds. His oldest daughters are weaning their first calves and are equally impressive, producing heavy consistent calves with a lot of shape and quality. This is a rare opportunity to access a proven herd sire with the capacity to advance your herd for several years to come. We have successfully marketed semen from Polled Ferrari and are retaining the right to market semen (domestically and internationally).













**Viking** 

SIRE: KLG Polled Ferrari (P)

**KLG Dona A29** 

**Keystone Kahlua** 

**Rocky** 

DAM: KLG Etienne E6

**Tanholm Nasani** 

**Date of Birth:** 05/10/2014 Herdbook ID: KLGFK60

**Grade:** Full French (100%)

F94L Status: **Full French** 

**Lot Type:** Bull Type: Early

### **Comments:**

Classic muscle sire, this bull is one of the thickest bulls we have produced with exceptional width right through the loin and a perfect square-deep rump profile. From one of our favourite females his maternal brothers are doing stud duties at Jedex and Chefs Plate studs and by the very complete and consistent breeding bull Polled Ferrari. If your looking to add muscle and shape to your herd this is the bull for you!!













### **Keystone Kahut**

Vendor: **Keystone Genetics**