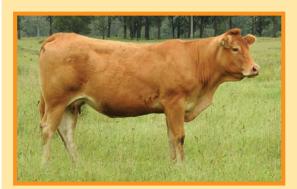

# **2** Uluwatu Liam

Vendor: **Uluwatu Limousins** 

Full French (100%)

Full French

Jacot Page 1

Gloire

**Uluwatu Liam** 

Tango (Champeval)

**DAM: Uluwatu Frances** 

**SIRE: Rocky** 

**Uluwatu Z001** 

**Lot Type:** Bull **Type:** Early

Comments:

Power, power, power in this muscle pedigree with the outcross muscle sire Rocky over a very milky Tango (Champeval) daughter who also has the high maternal sire Hauteclair in her pedigree. A quality young bull with the all important true limousin shape and style that will ensure his progeny achieve leading prices in a range of applications.