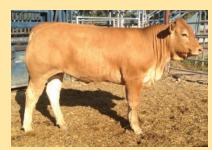

### Uluwatu Lyonby

Vendor: **Uluwatu Limousins** 

Date of Birth: 31/01/2015 Herdbook ID: ULUFL1

**Grade:** Full French (100%)

F94L Status: Full French

**SIRE: Bahut** 

Norvegienn

Uruguay

**Uluwatu Lyonby** 

**Sympa** 

DAM: Uluwatu Daisy

Uluwatu Z001

Lot Type: Bull

**Type:** Early - Mixed

**Comments:** 

Classic Full French pedigree full of the breeds leading muscle and maternal sires. Tremendous sire stack, with Bahut, Sympa and Hauteclair all combining to produce this powerful young bull. Will produce heavy thick sons and strong maternal daughters, a great breeding bull.