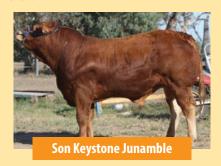

### **Keystone Kahut**

Vendor: **Keystone Genetics** 

Uruguay

Norvegienn

**Talana Wet Kisses** 

**Jockey** 

Date of Birth: 05/04/2014 Herdbook ID: KLGFK12

**Grade:** Full French (100%)

F94L Status: **Full French** 

**SIRE: Bahut** 

Keystone Kahut

DAM: Braeside Zoe

**Lot Type:** Bull

Early - Mixed Type:

**Comments:** 

The first Bahut son we have offered and he is a good one, extreme length and width makes this young sire a real weight for age specialist. Out of a very reliable Jockey female, his full sister sold to Divine Limousins for \$12,000 as a yearling. Classic Full French breeding makes this sire opportunity a very safe and predictable option for both the stud and discerning commercial breeder.