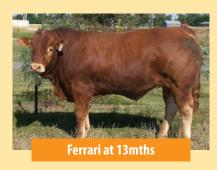

### **Comments:**

FULL FRENCH POLLED - PROVEN SIRE - STANDING POSSESSION. Ferrari has impressed in every stage of his development and is the most powerful polled bull we have seen with exceptional width, volume and thickness. Despite his obvious phenotypic strength, his most impressive attribute has proven to be the power and consistency of type that he has produced in his progeny. Sons are proving to be very popular with both stud and commercial breeders with sons working in several stud herds. His oldest daughters are weaning their first calves and are equally impressive, producing heavy consistent calves with a lot of shape and quality. This is a rare opportunity to access a proven herd sire with the capacity to advance your herd for several years to come. We have successfully marketed semen from Polled Ferrari and are retaining the right to market semen (domestically and internationally).