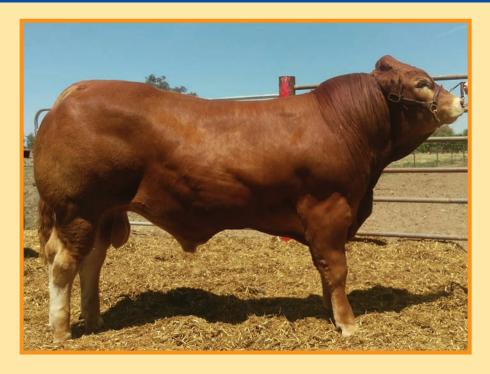

**Date of Birth: 23/02/2015** 

Herdbook ID: ULUFL4

**Grade:** 

F94L Status:

Kaup's Polled Havana

**SIRE: Viking** 

**C&S Finders Keepers 645F** 

**KLG Polled Ferrari (P)** 

Gitan

**DAM: KLG Dona A29** 

Dona

Date of Birth: 08/10/2010 Herdbook ID: KLGFF10

**Grade:** Full French (100%)

**F94L Status:** DNA **Lot Type:** Bull

**Type:** Early - Mixed

### **Comments:**

FULL FRENCH POLLED - PROVEN SIRE - STANDING POSSESSION. Ferrari has impressed in every stage of his development and is the most powerful polled bull we have seen with exceptional width, volume and thickness. Despite his obvious phenotypic strength, his most impressive attribute has proven to be the power and consistency of type that he has produced in his progeny. Sons are proving to be very popular with both stud and commercial breeders with sons working in several stud herds. His oldest daughters are weaning their first calves and are equally impressive, producing heavy consistent calves with a lot of shape and quality. This is a rare opportunity to access a proven herd sire with the capacity to advance your herd for several years to come. We have successfully marketed semen from Polled Ferrari and are retaining the right to market semen (domestically and internationally).