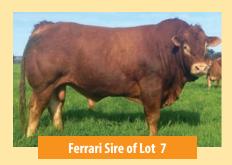

### **Comments:**

FULL FRENCH POLLED - PROVEN SIRE - STANDING POSSESSION. Ferrari has impressed in every stage of his development and is the most powerful polled bull we have seen with exceptional width, volume and thickness. Despite his obvious phenotypic strength, his most impressive attribute has proven to be the power and consistency of type that he has produced in his progeny. Sons are proving to be very popular with both stud and commercial breeders with sons working in several stud herds. His oldest daughters are weaning their first calves and are equally impressive, producing heavy consistent calves with a lot of shape and quality. This is a rare opportunity to access a proven herd sire with the capacity to advance your herd for several years to come. We have successfully marketed semen from Polled Ferrari and are retaining the right to market semen (domestically and internationally).