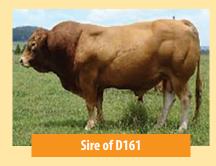

### 42 Tanholm D161

Vendor: **Keystone Genetics** 

**Timor Poll Yeoman** 

Date of Birth: 14/11/2008
Herdbook ID: THMFD161
Grade: Pure (97.52%)

**F94L Status:** Pedigree

SIRE: Timor Poll Absolute

**Timor Miss Poll Tailor** 

Tanholm D161

**Federation Winston** 

**Tanholm Y070** 

**DAM: Tanholm B10** 

**Lot Type:** Female **Type:** Early

**Comments:** 

POLLED - Quality female purchased in Muscle Sale 1 as a heifer, produces heavy early maturing progeny that have great depth of body and Full French shape. Tony Hooppell purchased a heifer from her in last years sale and we are offering another one this year, has also produced 2 very good sons. Al'd 18/4/15 to Loosebeare Fantastic and depastured with Polled Ferrari, should calve prior to sale (see supplementary sheet).