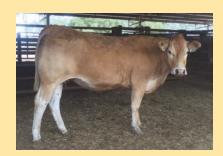

**Date of Birth: 23/02/2015** 

Herdbook ID: ULUFL4

**Grade:** 

F94L Status:

Kaup's Polled Havana

**SIRE: Viking** 

**C&S Finders Keepers 645F** 

**KLG Polled Ferrari (P)** 

Gitan

**DAM: KLG Dona A29** 

Dona

Date of Birth: 08/10/2010 Herdbook ID: KLGFF10

**Grade:** Full French (100%)

**F94L Status:** DNA **Lot Type:** Bull

**Type:** Early - Mixed

### **Comments:**

FULL FRENCH POLLED - PROVEN SIRE - STANDING POSSESSION. Ferrari has impressed in every stage of his development and is the most powerful polled bull we have seen with exceptional width, volume and thickness. Despite his obvious phenotypic strength, his most impressive attribute has proven to be the power and consistency of type that he has produced in his progeny. Sons are proving to be very popular with both stud and commercial breeders with sons working in several stud herds. His oldest daughters are weaning their first calves and are equally impressive, producing heavy consistent calves with a lot of shape and quality. This is a rare opportunity to access a proven herd sire with the capacity to advance your herd for several years to come. We have successfully marketed semen from Polled Ferrari and are retaining the right to market semen (domestically and internationally).