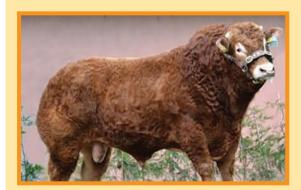

e:** 

F94L Status: DNA



### Wilodge Goldcard

**Vendor: Keystone Genetics** 

Date of Birth: 29/01/2011 Herdbook ID: IMBFG9

**Grade:** Full French (100%)

F94L Status: DNA

Wilodge Tonka

**SIRE: Wilodge Cerberus** 

**Wilodge Priceless** 

Wilodge Goldcard

Cloughhead Lord

**DAM: Sarkley Bellola** 

**Sarkley Talola** 

Lot Type: Semen

Early - Mixed Type:

**Comments:** 

2 LOTS OF 6 STRAWS. Goldcard is a quality Cerberus son, widely used in the UK and Ireland for shape, style and quality. Has been used widely in our herd and his first sons have been in hot demand from breeders seeking muscle length and weight for age.

# 79/80 Netherhall Gallant

Vendor: **Keystone Genetics** 

**Date of Birth:** 06/02/2011 **Herdbook ID:** IMBFG13

**Grade:** Full French (100%)

F94L Status: DNA



SIRE: Haltcliffe DJ
Radio
Netherhall Gallant
Lasso
DAM: Montgomery
Montgomery Portia

**Lot Type:** Semen **Type:** Early - Mixed

**Comments:** 

2 LOTS OF 6 STRAWS. Netherhall Gallant continues to receive positive commentary from the UK and strong reports are coming through from breeders who have used him in Australia. Gallant is a positive calving ease sire with very high growth and muscle, a true curve bending sire. Feedback on progeny both in the UK and Australia specifically suggests to use this great sire for adding growth and muscle and squaring up backends.

# KEYSTONE GENETICS

Semen Price List as of 1/2/2016

| Bahut              | \$80         | Kaprico Eravelle (PC)  | \$60         |
|--------------------|--------------|------------------------|--------------|
| Bolide