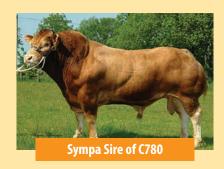

# 65/66/67 Sympa

Vendor: **Keystone Genetics** 

**Date of Birth:** 11/03/2001 Herdbook ID: IMFFW969

Full French (100%) **Grade:** 

F94L Status: **Full French** 

Haricot

**SIRE: Octopus** 

**Justine** 

**Sympa** 

**Genial** 

**DAM: Operette** 

Lot Type: Semen Lavande

Early - Mixed Type:

**Comments:** 

3 LOTS OF 2 STRAWS. Sympa needs no introduction, a true Muscle sire who has produced amazing sons with thickness, length and growth that has been unequalled. His daughters are equally impressive with powerful type and maternal ability that consistently delivers heavy classy calves. Possibly the last opportunity to obtain semen from this legend of the breed.