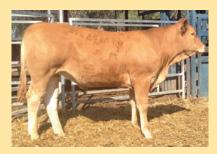

**Viking** 

SIRE: KLG Polled Ferrari (P)

**KLG Dona A29** 

**Keystone Kahlua** 

**Rocky** 

DAM: KLG Etienne E6

**Tanholm Nasani** 

**Date of Birth:** 05/10/2014 Herdbook ID: KLGFK60

**Grade:** Full French (100%)

F94L Status: **Full French** 

**Lot Type:** Bull Type: Early

### **Comments:**

Classic muscle sire, this bull is one of the thickest bulls we have produced with exceptional width right through the loin and a perfect square-deep rump profile. From one of our favourite females his maternal brothers are doing stud duties at Jedex and Chefs Plate studs and by the very complete and consistent breeding bull Polled Ferrari. If your looking to add muscle and shape to your herd this is the bull for you!!