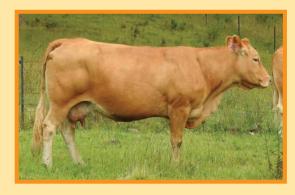

### Uluwatu Lyonby

Vendor: **Uluwatu Limousins** 

Date of Birth: 31/01/2015 Herdbook ID: ULUFL1

**Grade:** Full French (100%)

F94L Status: Full French

**SIRE: Bahut** 

Norvegienn

Uruguay

**Uluwatu Lyonby** 

**Sympa** 

DAM: Uluwatu Daisy

Uluwatu Z001

Lot Type: Bull

**Type:** Early - Mixed

**Comments:** 

Classic Full French pedigree full of the breeds leading muscle and maternal sires. Tremendous sire stack, with Bahut, Sympa and Hauteclair all combining to produce this powerful young bull. Will produce heavy thick sons and strong maternal daughters, a great breeding bull.