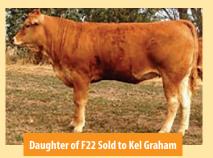

**Lot Type:** Female

**Type:** Early - Mixed

Comments:

Quality female with some strong maternal sires in the pedigree, consistently producing thick heavy calves with a Ferrari daughter retained, a Tigris son sold to Nathan Everingham and another daughter sold to Kel Graham. Sells Al'd to Netherhall Gallant on 4/7/15 and depastured with Polled Ferrari.

**Date of Birth:** 08/03/2010

**Vendor: Keystone Genetics** 

Herdbook ID: PKFPF22

**Grade:** Pure (98.52%)

**F94L Status:** 