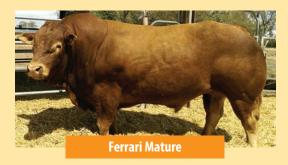

### **Comments:**

FULL FRENCH POLLED - PROVEN SIRE - STANDING POSSESSION. Ferrari has impressed in every stage of his development and is the most powerful polled bull we have seen with exceptional width, volume and thickness. Despite his obvious phenotypic strength, his most impressive attribute has proven to be the power and consistency of type that he has produced in his progeny. Sons are proving to be very popular with both stud and commercial breeders with sons working in several stud herds. His oldest daughters are weaning their first calves and are equally impressive, producing heavy consistent calves with a lot of shape and quality. This is a rare opportunity to access a proven herd sire with the capacity to advance your herd for several years to come. We have successfully marketed semen from Polled Ferrari and are retaining the right to market semen (domestically and internationally).