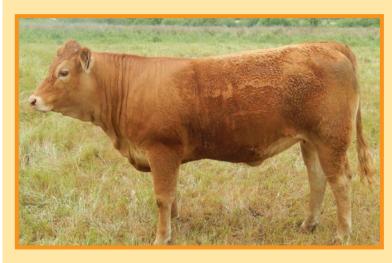

# **2** Uluwatu Liam

Vendor: **Uluwatu Limousins** 

Full French (100%)

Full French

Jacot Page 1

Gloire

**Uluwatu Liam** 

Tango (Champeval)

**DAM: Uluwatu Frances** 

**SIRE: Rocky** 

**Uluwatu Z001** 

**Lot Type:** Bull **Type:** Early

Comments:

Power, power, power in this muscle pedigree with the outcross muscle sire Rocky over a very milky Tango (Champeval) daughter who also has the high maternal sire Hauteclair in her pedigree. A quality young bull with the all important true limousin shape and style that will ensure his progeny achieve leading prices in a range of applications.