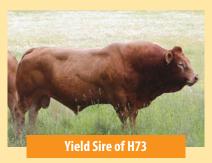

### **36** Tanholm H109

Vendor: **Divine Limousins** 

**Date of Birth:** 01/10/2012 **Herdbook ID:** THMFH109

**Grade:** Full French (100%)

F94L Status: Full French

Tanholm Nimbus

**SIRE: Tanholm Yield** 

**Tanholm Tinaroo** 

**Tanholm H109** 

**Tanholm Y058** 

**Tanholm Teracotta** 

**DAM: Tanholm C65** 

**Lot Type:** Female **Type:** Early - Late

**Comments:** 

Typical Yield Female. Long, deep, thick and very square on the plates. H109 is a future donor with a performance packed pedigree. Her dam C65 is an impeccable cow who always produced top class! Great little heifer at foot by Chaumeil. Al'ed to Imperial and backed by Divine Kracker Jack K17.