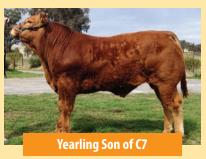

### **39** KLG Flamenco C7

Vendor: **Keystone Genetics** 

Full French (100%)

SIRE: Sympa

Operette

**Octopus** 

**KLG Flamenco C07** 

Hammel Garder

**Tanholm Flamenco** 

**DAM: Tanholm Pacific** 

**Lot Type:** Female

**Type:** Early - Mixed

**Comments:** 

FULL FRENCH DONOR FEMALE - Classic pedigree with Sympa over one of our foundation donor females from the imported Flameco cow family. C7 has consistently produced quality progeny with sons and daughter in several studs across the country including Divine, Hillridge, Nahcub, Chefs Plate, Thunderbolts Charolais, Jedex and Tarraleaha. A unique opportunity to source an elite proven female in the prime of her life. Sells Al'd to Ampertaine Elgin on 14/11/15 and depastured to Polled Ferrari.