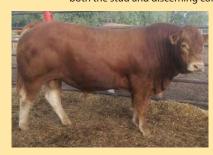

### **Keystone Kahut**

Vendor: **Keystone Genetics** 

Uruguay

Norvegienn

**Talana Wet Kisses** 

**Jockey** 

Date of Birth: 05/04/2014 Herdbook ID: KLGFK12

**Grade:** Full French (100%)

F94L Status: **Full French** 

**SIRE: Bahut** 

Keystone Kahut

DAM: Braeside Zoe

**Lot Type:** Bull

Early - Mixed Type:

**Comments:** 

The first Bahut son we have offered and he is a good one, extreme length and width makes this young sire a real weight for age specialist. Out of a very reliable Jockey female, his full sister sold to Divine Limousins for \$12,000 as a yearling. Classic Full French breeding makes this sire opportunity a very safe and predictable option for both the stud and discerning commercial breeder.