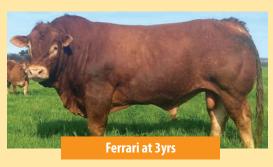

### **Comments:**

FULL FRENCH POLLED - PROVEN SIRE - STANDING POSSESSION. Ferrari has impressed in every stage of his development and is the most powerful polled bull we have seen with exceptional width, volume and thickness. Despite his obvious phenotypic strength, his most impressive attribute has proven to be the power and consistency of type that he has produced in his progeny. Sons are proving to be very popular with both stud and commercial breeders with sons working in several stud herds. His oldest daughters are weaning their first calves and are equally impressive, producing heavy consistent calves with a lot of shape and quality. This is a rare opportunity to access a proven herd sire with the capacity to advance your herd for several years to come. We have successfully marketed semen from Polled Ferrari and are retaining the right to market semen (domestically and internationally).