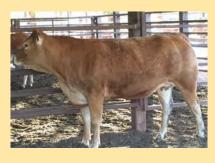

### Uluwatu Lyonby

Vendor: **Uluwatu Limousins** 

Date of Birth: 31/01/2015 Herdbook ID: ULUFL1

**Grade:** Full French (100%)

F94L Status: Full French

**SIRE: Bahut** 

Norvegienn

Uruguay

**Uluwatu Lyonby** 

**Sympa** 

DAM: Uluwatu Daisy

Uluwatu Z001

Lot Type: Bull

**Type:** Early - Mixed

**Comments:** 

Classic Full French pedigree full of the breeds leading muscle and maternal sires. Tremendous sire stack, with Bahut, Sympa and Hauteclair all combining to produce this powerful young bull. Will produce heavy thick sons and strong maternal daughters, a great breeding bull.