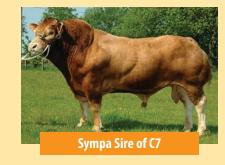

# 65/66/67 Sympa

Vendor: **Keystone Genetics** 

**Date of Birth:** 11/03/2001 Herdbook ID: IMFFW969

Full French (100%) **Grade:** 

F94L Status: **Full French** 

Haricot

**SIRE: Octopus** 

**Justine** 

**Sympa** 

**Genial** 

**DAM: Operette** 

Lot Type: Semen Lavande

Early - Mixed Type:

**Comments:** 

3 LOTS OF 2 STRAWS. Sympa needs no introduction, a true Muscle sire who has produced amazing sons with thickness, length and growth that has been unequalled. His daughters are equally impressive with powerful type and maternal ability that consistently delivers heavy classy calves. Possibly the last opportunity to obtain semen from this legend of the breed.