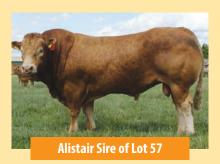

### **Keystone Kahut**

Vendor: **Keystone Genetics** 

Uruguay

Norvegienn

**Talana Wet Kisses** 

**Jockey** 

Date of Birth: 05/04/2014 Herdbook ID: KLGFK12

**Grade:** Full French (100%)

F94L Status: **Full French** 

**SIRE: Bahut** 

Keystone Kahut

DAM: Braeside Zoe

**Lot Type:** Bull

Early - Mixed Type:

**Comments:** 

The first Bahut son we have offered and he is a good one, extreme length and width makes this young sire a real weight for age specialist. Out of a very reliable Jockey female, his full sister sold to Divine Limousins for \$12,000 as a yearling. Classic Full French breeding makes this sire opportunity a very safe and predictable option for both the stud and discerning commercial breeder.