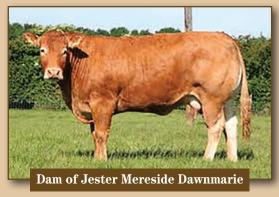

# WIRESIDE JESTER

**SIRE: ARMSTRONG** 

DAM: MERESIDE DAWNMARIE (ALASKA)

Jester is the complete package, combining excellent figures with a great pedigree and an exceptional female line.

Jester will be an easy choice for many herds due to his top end gestation figures and calving ease inside the top 25% of the Limousin breed.