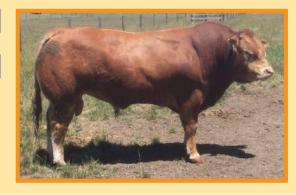

le to access 80 straws of this bull and he is now deceased.

# 75/76 Keystone Jastrac (PC)

Vendor: **Keystone Genetics** 

**Wilodge Vantastic** 

**SIRE: Wilodge Fastrac** 

**Hazelhead Annie** 

**Keystone Jastrac (PC)** 

Gitan

Dona

**DAM: KLG Dona A27** 

**Lot Type:** Semen

Early - Mixed Type:

**Comments:** 

2 LOTS OF 10 STRAWS. Jastrac is a son of leading muscle sire Wilodge Fastrac (semen sold out) and one of our top matrons Dona A27. Jastrac is performing standing duties at Hillridge Limousins and displays the extreme muscle, length, growth and style that would be expected from this bloodline. If you want to put some power and shape into your calf crop give this sire a try.

**Date of Birth: 13/12/2013** Herdbook ID: KLGFJ52

Full French (100%) **Grade:** 

F94L Status: DNA



### Wilodge Goldcard

**Vendor: Keystone Genetics** 

Date of Birth: 29/01/2011 Herdbook ID: IMBFG9

**Grade:** Full French (100%)

F94L Status: DNA

Wilodge Tonka

**SIRE: Wilodge Cerberus** 

**Wilodge Priceless** 

Wilodge Goldcard

Cloughhead Lord

**DAM: Sarkley Bellola** 

**Sarkley Talola** 

Lot Type: Semen

Early - Mixed Type:

**Comments:** 

2 LOTS OF 6 STRAWS. Goldcard is a quality Cerberus son, widely used in the UK and Ireland for shape, style and quality. Has been used widely in our herd and his first sons have been in hot demand from breeders seeking muscle length and weight for age.

# 79/80 Netherhall Gallant

Vendor: **Keystone Genetics** 

**Date of Birth:** 06/02/2011 **Herdbook ID:** IMBFG13

**Grade:** Full French (100%)

F94L Status: DNA



SIRE: Haltcliffe DJ
Rad