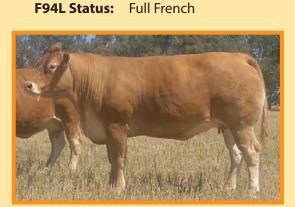

### Uluwatu Lyonby

Vendor: **Uluwatu Limousins** 

Date of Birth: 31/01/2015 Herdbook ID: ULUFL1

**Grade:** Full French (100%)

F94L Status: Full French

**SIRE: Bahut** 

Norvegienn

Uruguay

**Uluwatu Lyonby** 

**Sympa** 

DAM: Uluwatu Daisy

Uluwatu Z001

Lot Type: Bull

**Type:** Early - Mixed

**Comments:** 

Classic Full French pedigree full of the breeds leading muscle and maternal sires. Tremendous sire stack, with Bahut, Sympa and Hauteclair all combining to produce this powerful young bull. Will produce heavy thick sons and strong maternal daughters, a great breeding bull.