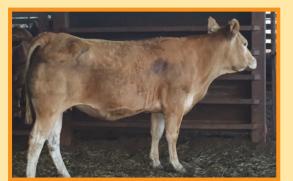

### Uluwatu Lyonby

Vendor: **Uluwatu Limousins** 

Date of Birth: 31/01/2015 Herdbook ID: ULUFL1

**Grade:** Full French (100%)

F94L Status: Full French

**SIRE: Bahut** 

Norvegienn

Uruguay

**Uluwatu Lyonby** 

**Sympa** 

DAM: Uluwatu Daisy

Uluwatu Z001

Lot Type: Bull

**Type:** Early - Mixed

**Comments:** 

Classic Full French pedigree full of the breeds leading muscle and maternal sires. Tremendous sire stack, with Bahut, Sympa and Hauteclair all combining to produce this powerful young bull. Will produce heavy thick sons and strong maternal daughters, a great breeding bull.