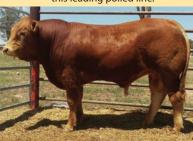

**Date of Birth: 23/02/2015** 

Herdbook ID: ULUFL4

**Grade:** 

F94L Status:

Kaup's Polled Havana

**SIRE: Viking** 

**C&S Finders Keepers 645F** 

**KLG Polled Ferrari (P)** 

Gitan

**DAM: KLG Dona A29** 

Dona

Date of Birth: 08/10/2010 Herdbook ID: KLGFF10

**Grade:** Full French (100%)

**F94L Status:** DNA **Lot Type:** Bull

**Type:** Early - Mixed

### **Comments:**

FULL FRENCH POLLED - PROVEN SIRE - STANDING POSSESSION. Ferrari has impressed in every stage of his development and is the most powerful polled bull we have seen with exceptional width, volume and thickness. Despite his obvious phenotypic strength, his most impressive attribute has proven to be the power and consistency of type that he has produced in his progeny. Sons are proving to be very popular with both stud and commercial breeders with sons working in several stud herds. His oldest daughters are weaning their first calves and are equally impressive, producing heavy consistent calves with a lot of shape and quality. This is a rare opportunity to access a proven herd sire with the capacity to advance your herd for several years to come. We have successfully marketed semen from Polled Ferrari and are retaining the right to market semen (domestically and internationally).