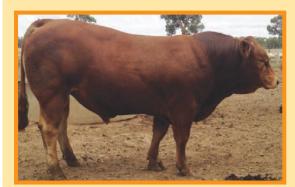

# **2** Uluwatu Liam

Vendor: **Uluwatu Limousins** 

Full French (100%)

Full French

Jacot Page 1

Gloire

**Uluwatu Liam** 

Tango (Champeval)

**DAM: Uluwatu Frances** 

**SIRE: Rocky** 

**Uluwatu Z001** 

**Lot Type:** Bull **Type:** Early

Comments:

Power, power, power in this muscle pedigree with the outcross muscle sire Rocky over a very milky Tango (Champeval) daughter who also has the high maternal sire Hauteclair in her pedigree. A quality young bull with the all important true limousin shape and style that will ensure his progeny achieve leading prices in a range of applications.