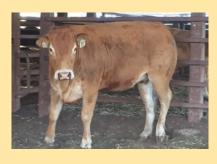

### Uluwatu Lyonby

Vendor: **Uluwatu Limousins** 

Date of Birth: 31/01/2015 Herdbook ID: ULUFL1

**Grade:** Full French (100%)

F94L Status: Full French

**SIRE: Bahut** 

Norvegienn

Uruguay

**Uluwatu Lyonby** 

**Sympa** 

DAM: Uluwatu Daisy

Uluwatu Z001

Lot Type: Bull

**Type:** Early - Mixed

**Comments:** 

Classic Full French pedigree full of the breeds leading muscle and maternal sires. Tremendous sire stack, with Bahut, Sympa and Hauteclair all combining to produce this powerful young bull. Will produce heavy thick sons and strong maternal daughters, a great breeding bull.