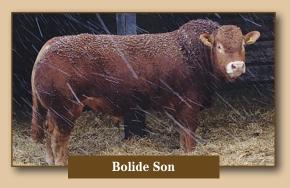

**Date of Birth: 26/03/2007** 

Herdbook ID: KLGFC7

**Grade:** 

**SIRE: NEUF** 

**DAM: UNIBELLE (IONESCO)** 

Bolide is herd sire at Mereside Limousins in the UK. He was purchased by the Hazzard family in 2009 when he won the muscle class at Brive Show in France.

Bolide displays superblength, loin and hindquarter, making him ideal for pedigree and commercial producers. His pedigree is jam packed with some of the breed's greatest stars including Neuf, Ionesco and Highlander.