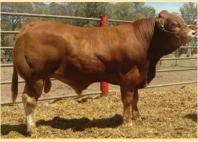

**Viking** 

SIRE: KLG Polled Ferrari (P)

**KLG Dona A29** 

**Keystone Kahlua** 

**Rocky** 

DAM: KLG Etienne E6

**Tanholm Nasani** 

**Date of Birth:** 05/10/2014 Herdbook ID: KLGFK60

**Grade:** Full French (100%)

F94L Status: **Full French** 

**Lot Type:** Bull Type: Early

### **Comments:**

Classic muscle sire, this bull is one of the thickest bulls we have produced with exceptional width right through the loin and a perfect square-deep rump profile. From one of our favourite females his maternal brothers are doing stud duties at Jedex and Chefs Plate studs and by the very complete and consistent breeding bull Polled Ferrari. If your looking to add muscle and shape to your herd this is the bull for you!!