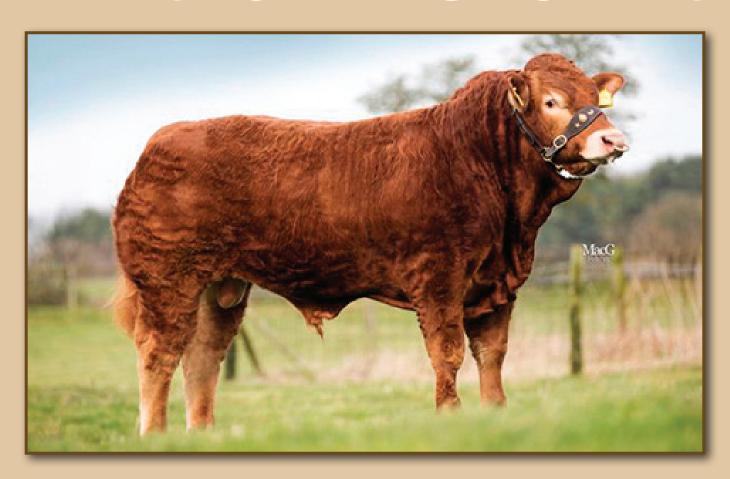

# WIRESIDE JESTER

**SIRE: ARMSTRONG** 

DAM: MERESIDE DAWNMARIE (ALASKA)

Jester is the complete package, combining excellent figures with a great pedigree and an exceptional female line.

Jester will be an easy choice for many herds due to his top end gestation figures and calving ease inside the top 25% of the Limousin breed.

These, along with his excellent muscle and growth data, make him a true curve bender.

We expect his combination of easy calving and low birth weights with growth and muscle figures to result in easily born, quick growing calves.