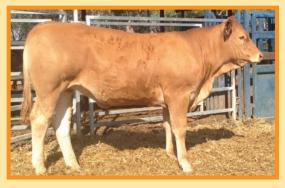

# **2** Uluwatu Liam

Vendor: **Uluwatu Limousins** 

Full French (100%)

Full French

Jacot Page 1

Gloire

**Uluwatu Liam** 

Tango (Champeval)

**DAM: Uluwatu Frances** 

**SIRE: Rocky** 

**Uluwatu Z001** 

**Lot Type:** Bull **Type:** Early

Comments:

Power, power, power in this muscle pedigree with the outcross muscle sire Rocky over a very milky Tango (Champeval) daughter who also has the high maternal sire Hauteclair in her pedigree. A quality young bull with the all important true limousin shape and style that will ensure his progeny achieve leading prices in a range of applications.