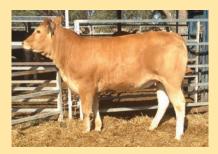

# **Keystone Etienne K54**

Vendor: **Keystone Genetics** 

Viking

**KLG Dona A29** 

**Keystone Etienne K54** 

**Sympa** 

**DAM: Keystone Etienne H2** 

**SIRE: KLG Polled Ferrari** 

**Tanholm Napoli** 

Lot Type: **Female** Type:

**Comments:** 

Power in the pedigree here, Ferrari, Sympa, Buffalo and Tabias, this one had to be thick!!!

**Date of Birth:** 07/09/2014 Herdbook ID: KLGFK54

Full French (100%) **Grade:** 

F94L Status: Full French