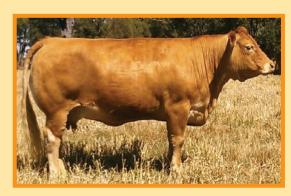

**Date of Birth: 23/02/2015** 

Herdbook ID: ULUFL4

**Grade:** 

F94L Status:

Kaup's Polled Havana

**SIRE: Viking** 

**C&S Finders Keepers 645F** 

**KLG Polled Ferrari (P)** 

Gitan

**DAM: KLG Dona A29** 

Dona

Date of Birth: 08/10/2010 Herdbook ID: KLGFF10

**Grade:** Full French (100%)

**F94L Status:** DNA **Lot Type:** Bull

**Type:** Early - Mixed

### **Comments:**

FULL FRENCH POLLED - PROVEN SIRE - STANDING POSSESSION. Ferrari has impressed in every stage of his development and is the most powerful polled bull we have seen with exceptional width, volume and thickness. Despite his obvious phenotypic strength, his most impressive attribute has proven to be the power and consistency of type that he has produced in his progeny. Sons are proving to be very popular with both stud and commercial breeders with sons working in several stud herds. His oldest daughters are weaning their first calves and are equally impressive, producing heavy consistent calves with a lot of shape and quality. This is a rare opportunity to access a proven herd sire with the capacity to advance your herd for several years to come. We have successfully marketed semen from Polled Ferrari and are retaining the right to market semen (domestically and internationally).