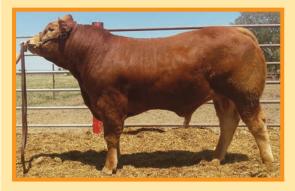

### Uluwatu Lyonby

Vendor: **Uluwatu Limousins** 

Date of Birth: 31/01/2015 Herdbook ID: ULUFL1

**Grade:** Full French (100%)

F94L Status: Full French

**SIRE: Bahut** 

Norvegienn

Uruguay

**Uluwatu Lyonby** 

**Sympa** 

DAM: Uluwatu Daisy

Uluwatu Z001

Lot Type: Bull

**Type:** Early - Mixed

**Comments:** 

Classic Full French pedigree full of the breeds leading muscle and maternal sires. Tremendous sire stack, with Bahut, Sympa and Hauteclair all combining to produce this powerful young bull. Will produce heavy thick sons and strong maternal daughters, a great breeding bull.