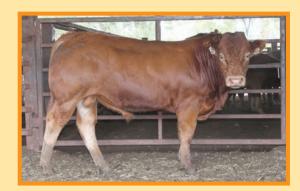

# **2** Uluwatu Liam

Vendor: **Uluwatu Limousins** 

Full French (100%)

Full French

Jacot Page 1

Gloire

**Uluwatu Liam** 

Tango (Champeval)

**DAM: Uluwatu Frances** 

**SIRE: Rocky** 

**Uluwatu Z001** 

**Lot Type:** Bull **Type:** Early

Comments:

Power, power, power in this muscle pedigree with the outcross muscle sire Rocky over a very milky Tango (Champeval) daughter who also has the high maternal sire Hauteclair in her pedigree. A quality young bull with the all important true limousin shape and style that will ensure his progeny achieve leading prices in a range of applications.