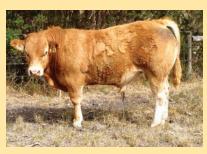

### Uluwatu Lyonby

Vendor: **Uluwatu Limousins** 

Date of Birth: 31/01/2015 Herdbook ID: ULUFL1

**Grade:** Full French (100%)

F94L Status: Full French

**SIRE: Bahut** 

Norvegienn

Uruguay

**Uluwatu Lyonby** 

**Sympa** 

DAM: Uluwatu Daisy

Uluwatu Z001

Lot Type: Bull

**Type:** Early - Mixed

**Comments:** 

Classic Full French pedigree full of the breeds leading muscle and maternal sires. Tremendous sire stack, with Bahut, Sympa and Hauteclair all combining to produce this powerful young bull. Will produce heavy thick sons and strong maternal daughters, a great breeding bull.