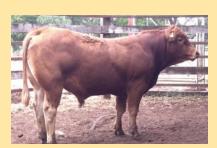

# **Keystone Polled Kolossul**

Vendor: **Keystone Genetics** 

**Date of Birth: 20/08/2014** Herdbook ID: KLGFK52

**Grade:** Full French (99.96%)

F94L Status: **Full French** 

**SIRE: Viking** 

**C&S Finders Keepers 645F** 

Kaup's Polled Havana

Keystone Polled Kolossul

**Rvde Uranos** 

**DAM: Tanholm E121** 

**Tanholm C57** 

Lot Type: Bull

Early - Mixed Type:

FULL FRENCH POLLED - Full brother to Jigantic, performing stud duties at Divine Limousins, this is a quality polled bull with tremendous growth and shape. Will add weight and size to his progeny, this bull is one of the few polled bulls that keeps up with his horned counterparts for muscle and width. With Viking semen no longer available this could be one of the last opportunities to secure a son from this leading polled line.