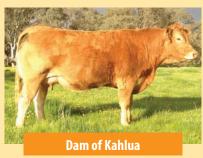

### **Keystone Kahut**

Vendor: **Keystone Genetics** 

Uruguay

Norvegienn

**Talana Wet Kisses** 

**Jockey** 

Date of Birth: 05/04/2014 Herdbook ID: KLGFK12

**Grade:** Full French (100%)

F94L Status: **Full French** 

**SIRE: Bahut** 

Keystone Kahut

DAM: Braeside Zoe

**Lot Type:** Bull

Early - Mixed Type:

**Comments:** 

The first Bahut son we have offered and he is a good one, extreme length and width makes this young sire a real weight for age specialist. Out of a very reliable Jockey female, his full sister sold to Divine Limousins for \$12,000 as a yearling. Classic Full French breeding makes this sire opportunity a very safe and predictable option for both the stud and discerning commercial breeder.