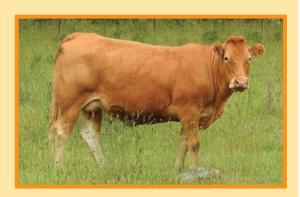

### Uluwatu Lyonby

Vendor: **Uluwatu Limousins** 

Date of Birth: 31/01/2015 Herdbook ID: ULUFL1

**Grade:** Full French (100%)

F94L Status: Full French

**SIRE: Bahut** 

Norvegienn

Uruguay

**Uluwatu Lyonby** 

**Sympa** 

DAM: Uluwatu Daisy

Uluwatu Z001

Lot Type: Bull

**Type:** Early - Mixed

**Comments:** 

Classic Full French pedigree full of the breeds leading muscle and maternal sires. Tremendous sire stack, with Bahut, Sympa and Hauteclair all combining to produce this powerful young bull. Will produce heavy thick sons and strong maternal daughters, a great breeding bull.