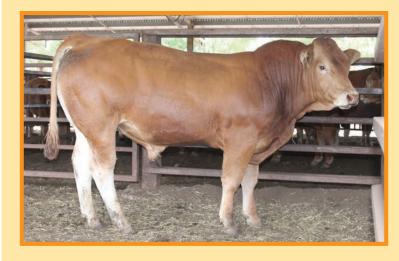

### Uluwatu Lyonby

Vendor: **Uluwatu Limousins** 

Date of Birth: 31/01/2015 Herdbook ID: ULUFL1

**Grade:** Full French (100%)

F94L Status: Full French

**SIRE: Bahut** 

Norvegienn

Uruguay

**Uluwatu Lyonby** 

**Sympa** 

DAM: Uluwatu Daisy

Uluwatu Z001

Lot Type: Bull

**Type:** Early - Mixed

**Comments:** 

Classic Full French pedigree full of the breeds leading muscle and maternal sires. Tremendous sire stack, with Bahut, Sympa and Hauteclair all combining to produce this powerful young bull. Will produce heavy thick sons and strong maternal daughters, a great breeding bull.