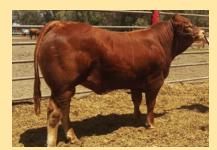

**Date of Birth: 23/02/2015** 

Herdbook ID: ULUFL4

**Grade:** 

F94L Status:

Kaup's Polled Havana

**SIRE: Viking** 

**C&S Finders Keepers 645F** 

**KLG Polled Ferrari (P)** 

Gitan

**DAM: KLG Dona A29** 

Dona

Date of Birth: 08/10/2010 Herdbook ID: KLGFF10

**Grade:** Full French (100%)

**F94L Status:** DNA **Lot Type:** Bull

**Type:** Early - Mixed

### **Comments:**

FULL FRENCH POLLED - PROVEN SIRE - STANDING POSSESSION. Ferrari has impressed in every stage of his development and is the most powerful polled bull we have seen with exceptional width, volume and thickness. Despite his obvious phenotypic strength, his most impressive attribute has proven to be the power and consistency of type that he has produced in his progeny. Sons are proving to be very popular with both stud and commercial breeders with sons working in several stud herds. His oldest daughters are weaning their first calves and are equally impressive, producing heavy consistent calves with a lot of shape and quality. This is a rare opportunity to access a proven herd sire with the capacity to advance your herd for several years to come. We have successfully marketed semen from Polled Ferrari and are retaining the right to market semen (domestically and internationally).