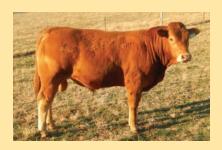

### Uluwatu Lyonby

Vendor: **Uluwatu Limousins** 

Date of Birth: 31/01/2015 Herdbook ID: ULUFL1

**Grade:** Full French (100%)

F94L Status: Full French

**SIRE: Bahut** 

Norvegienn

Uruguay

**Uluwatu Lyonby** 

**Sympa** 

DAM: Uluwatu Daisy

Uluwatu Z001

Lot Type: Bull

**Type:** Early - Mixed

**Comments:** 

Classic Full French pedigree full of the breeds leading muscle and maternal sires. Tremendous sire stack, with Bahut, Sympa and Hauteclair all combining to produce this powerful young bull. Will produce heavy thick sons and strong maternal daughters, a great breeding bull.