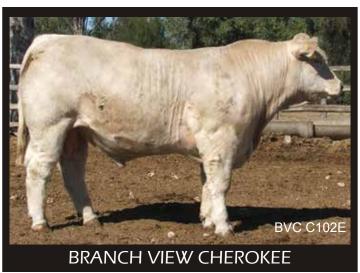

For further information, please contact:

<u>Eastern Rural Pty Ltd 07 46698866</u> Peter Bird 0448850987

AuctionsPlus 02 9262 4222 www.auctionsplus.com.au

Sire of our 2012 Brisbane Royal Grand Champion Led steer carcass. His first registered calves sell in this sale.

One of the sires represented in our very successful 2014 RNA Paddock to Plate entry.

Top Priced bull in 2011. Sold to Granville Charolais.

Top priced bull 2012. Red factor polled bull who has polled 100% of his calves. First progeny selling in this sale

#### Comments

Dam sells as lot 11 and maternal sister to Cherokee. White bull calf at foot bvck55e, sired by Keys Allstate, born 18/11/14. Paddocked With Fernando from 7/2/15

| Purchaser: | \$ |  |
|------------|----|--|

#### Comments

A big volume cow that has bred very consistently for us. The dam of Cherokee and lot 4 in this sale. White heifer calf at foot bvcl38e, sired by Branchview Dynamo, born 1/3/15

Purchaser: \$