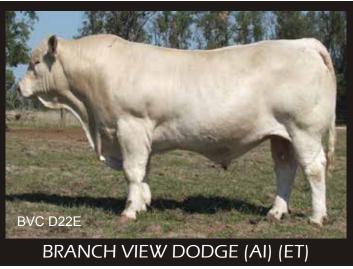

# LOT: 42 BRANCH VIEW XQUISITE G56E

ID: BVC G56E

 DOB:
 22/09/2011
 AGE:
 42 Mths

 COLOUR:
 White
 SEX:
 F

INDIGO 7193135681 7193135681 (OAF N719F)

SIRE: BRANCH VIEW DODGE (BVC D22E)

BRANCH VIEW VANITY FAIR (BVC V8E) (P)

**HUNTINGTON UMPIRE (WCC U24E)** 

**DAM:** BRANCH VIEW XQUISITE Z47E (BVC Z47E)
BRANCH VIEW NURSEMAID (BVC N10E)

#### Comments

Dam sells at lot 10. White bull calf at foot bvck69e, sired by Branchview Horsepower, born 28/12/14. Paddocked with Fernando from the 7/2/14

| Purchaser: | \$ |
|------------|----|
|------------|----|