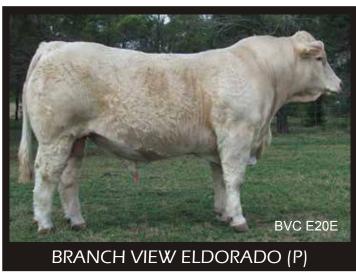

# LOT: 44 BRANCH VIEW XFOLLIATE G64E (P)

**DOB**: 28/09/2011 **AGE**: 42 Mths

COLOUR: White SEX: F

GUNNADOO QUARTER MASTER Q95E R/F (GN1 Q95E)

SIRE: DSK GQM EXTRA POWER E13 (DSK E13E)
DSK WW ESTELLE Z6E (DSK Z6E) (P)

HUNTINGTON UMPIRE (WCC U24E)

**DAM:** BRANCH VIEW XFOLLIATE (BVC X102E) (P)
BRANCH VIEW Q-T (BVC Q13E) (P)

#### Comments

Daughter sells at lot 86. White heifer calf at foot bvcl32e, sired by Branchview Horsepower, born 16/2/15