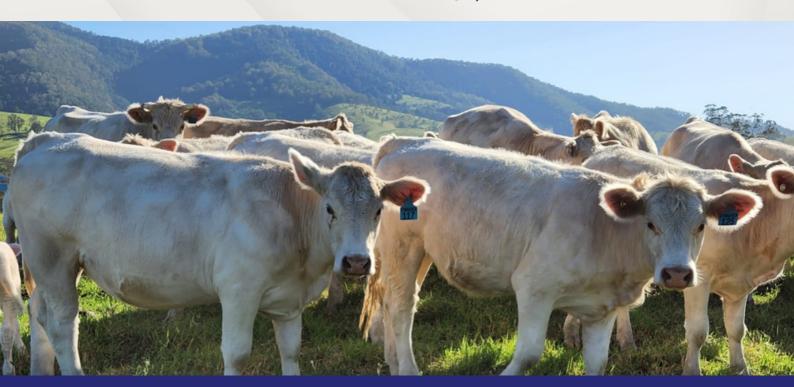

# OUR CATTLE ARE BORN AND RAISED HERE AT KYNHAVEN. WHEN YOU BUY FROM US YOU ARE BUYING FROM A CHAROLAIS SOCIETY REGISTERED BREEDER WITH OUTSTANDING STUD PEDIGREES.

Here at Kynhaven our focus is on producing Stud and Commercial Pure bred Registered Charolais Cattle that are bred for temperament, fertility, calving ease and performance in growth rates. They have exceptional pedigrees, structure and will perform in all areas. They are calm & easy to handle and have exceptional growth rates considering they are grass/pasture fed only.

Our beautiful cattle reach their full potential on pasture, have quiet temperaments and simply are a pleasure to be around and handle.

We are a member of the Charolais Society of Australia. Our registered Herd Tattoo is SRB. Our registered herd prefix is Kynhaven. All our cattle can be foind on the Charolais Herd register. Our calves are weighed at birth, 200 days, 400 days and 600 days. All cattle are vaccinated with 7 in 1 and given boosters every 12 months. Bulls are also vaccinated with 3 Day and pesti checked and vet checked sperm tested. We are Certified JBAS7.