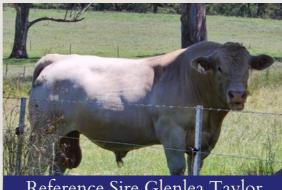

PEDIGREE, PHENOTYPE & PERFORMANCE

Unjoined Heifers

Reference Sire Glenlea Taylor Ranger TC3R5E

Kynhaven Bulls for sale

207 Cundle Flat Road, Cundle Flat NSW, 2424

www.kynhavencharolais.com

office@kynhavencharolais.com

# PLUSCHAROLAIS STUD PTIC HEIFERS TO STUD BULL GLENLEA TAYLOR RANGER TC3R5E

(Registered, Polled, Vet checked PTIC to Glenlea Taylor Ranger TC3R5E, Vaccinated 7 in 1, wormed, outstanding pedigree, coastal born & raised cattle that can go into any environment and thrive!)

# PLUS CHAROLAIS STUD COWS & CALVES TO STUD BULL GLENLEA TAYLOR **RANGER TC3R5E**

(Registered, Cows & 6 month old calves to Glenlea Taylor Ranger TC3R5E, Vaccinated 7 in 1, wormed, outstanding pedigree, coastal born & raised cattle that can go into any environment and thrive!)