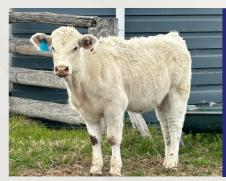

### PLUS WEANER CHAROLAIS STUD UNJOINED HEIFERS - 8 to 10 months

(Registered STUD Weaned Polled UNJOINED HEIFERS, Outstanding Pedigree,

Vaccinated 3DAY, 7 in 1, wormed, coastal born & raised that can go into any environment and thrive!)

#### PLUSCHAROLAIS STUD PTIC HEIFERS TO STUD BULL GLENLEA TAYLOR RANGER TC3R5E

PLUS WEANER CHAROLAIS STUD UNIOINED HEIFERS - 8 to 10 months

(Registered STUD Weaned Polled UNJOINED HEIFERS, Outstanding Pedigree,