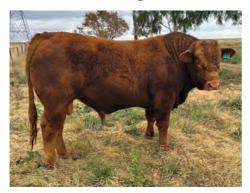

#### 2 ANGLEDALE SENATOR S25 (P R U)

Devine Family Partnership

Tattoo: TDJPS25 DOB: 28/07/2021 Grade: Pure
Red Polled

MRL X-RATED 014X (UENP014X)

COLE ARCHITECT 08A (IMUPA08) (PP B U)

COLE MISS LODESTAR U826 (IMUPU826) (P B U)

Traits Observed: CE,200WT(x2),400WT,600WT,DOC

Notes: S25 has a fantastic disposition, he has been broken in and was on our show team for 2022, with broad ribbons to his name. He has a smooth muscle pattern, big scrotal, mid maturity pattern, with a great skin and doing ability and a real sires presence. Well rounded EBV's, he has 7 traits in the top 25% of the breed. 200D, 400D. CW, Domestic Maternal, Export Maternal and Yearling Prime SIndexes. He provides plenty of market options for his progeny.