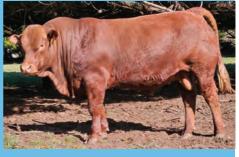

#### 2 ANGLEDALE SENATOR S25 (P R U)

Devine Family Partnership

Tattoo: TDJPS25 DOB: 28/07/2021 Grade: Pure
Red Polled

MRL X-RATED 014X (UENP014X)

COLE ARCHITECT 08A (IMUPA08) (PP B U)

COLE MISS LODESTAR U826 (IMUPU826) (P B U)

Traits Observed: CE,200WT(x2),400WT,600WT,DOC

Notes: S25 has a fantastic disposition, he has been broken in and was on our show team for 2022, with broad ribbons to his name. He has a smooth muscle pattern, big scrotal, mid maturity pattern, with a great skin and doing ability and a real sires presence. Well rounded EBV's, he has 7 traits in the top 25% of the breed. 200D, 400D. CW, Domestic Maternal, Export Maternal and Yearling Prime SIndexes. He provides plenty of market options for his progeny.