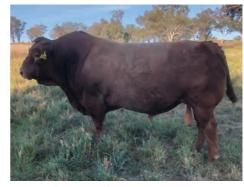

#### 1 ANGLEDALE SHAZZAM S28 (P B U)

**Devine Family Partnership** 

Tattoo: **TDJPS28** DOB: **02/08/2021** Grade: **Pure** 

Black Polled

MANALI FICTION F53 (MANPF53) (P BB AA) WYALLA MACALISTER (AAJPM7) (H BB AA)

Traits Observed: CE,200WT(x2),400WT,600WT,DOC

**Notes:** S28 is deep flanked, smooth muscled with plenty of length and a great temperament. EBV's confirm his profit making potential, Export, Northern Export and Yearling Prime \$Indexes, combined with high positive fast early growth, carcase weight and fat cover all in the top 15% of the breed. An all-rounder for any market options.