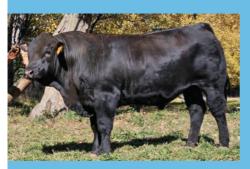

#### 1 ANGLEDALE SHAZZAM S28 (P B U)

**Devine Family Partnership** 

Tattoo: **TDJPS28** DOB: **02/08/2021** Grade: **Pure** 

Black Polled

MANALI FICTION F53 (MANPF53) (P BB AA) WYALLA MACALISTER (AAJPM7) (H BB AA)

Traits Observed: CE,200WT(x2),400WT,600WT,DOC

**Notes:** S28 is deep flanked, smooth muscled with plenty of length and a great temperament. EBV's confirm his profit making potential, Export, Northern Export and Yearling Prime \$Indexes, combined with high positive fast early growth, carcase weight and fat cover all in the top 15% of the breed. An all-rounder for any market options.