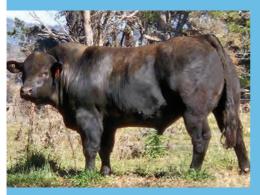

#### 4 ANGLEDALE SMOOCH S6 (H B U)

**Devine Family Partnership** 

Tattoo: TDJPS6 DOB: 13/07/2021 Grade: Pure

Black Horned

WATERFORD MONSTER MAGIC (HASPA2) (P B U)
MANALI FICTION F53 (MANPF53) (P BB AA)

TURANVILLE BARBARA Y9 (DHRPY9) (P B U)

Traits Observed: CE,200WT(x2),400WT,600WT,DOC

**Notes:** S6 has plenty of muscle, growth performance, shape and capacity with natural doing ability and softness. Having all growth traits, scrotal, CW, rib and rump fats and Northern Export \$Indexes in the top 26% of the breed. He will produce calves with heaps of natural thickness and growth.