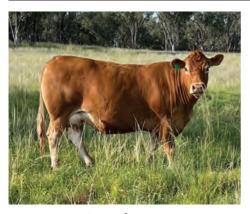

#### 2 ANGLEDALE SENATOR S25 (P R U)

Devine Family Partnership

Tattoo: TDJPS25 DOB: 28/07/2021 Grade: Pure
Red Polled

MRL X-RATED 014X (UENP014X)

COLE ARCHITECT 08A (IMUPA08) (PP B U)

COLE MISS LODESTAR U826 (IMUPU826) (P B U)

Traits Observed: CE,200WT(x2),400WT,600WT,DOC

Notes: S25 has a fantastic disposition, he has been broken in and was on our show team for 2022, with broad ribbons to his name. He has a smooth muscle pattern, big scrotal, mid maturity pattern, with a great skin and doing ability and a real sires presence. Well rounded EBV's, he has 7 traits in the top 25% of the breed. 200D, 400D. CW, Domestic Maternal, Export Maternal and Yearling Prime SIndexes. He provides plenty of market options for his progeny.