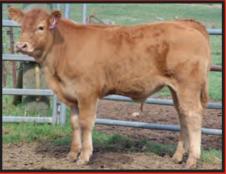

#### 1 ANGLEDALE SHAZZAM S28 (P B U)

**Devine Family Partnership** 

Tattoo: **TDJPS28** DOB: **02/08/2021** Grade: **Pure** 

Black Polled

MANALI FICTION F53 (MANPF53) (P BB AA) WYALLA MACALISTER (AAJPM7) (H BB AA)

Traits Observed: CE,200WT(x2),400WT,600WT,DOC

**Notes:** S28 is deep flanked, smooth muscled with plenty of length and a great temperament. EBV's confirm his profit making potential, Export, Northern Export and Yearling Prime \$Indexes, combined with high positive fast early growth, carcase weight and fat cover all in the top 15% of the breed. An all-rounder for any market options.