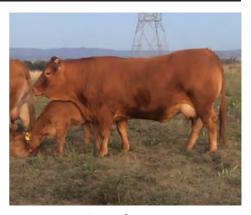

#### Devine Family Partnership

Devine Family Partnership

DOB: 01/07/2021 Grade: Pure

WATERFORD MONSTER MAGIC (HASPA2) (P B U)

MANALI FICTION F53 (MANPF53) (P BB AA)

TURANVILLE BARBARA Y9 (DHRPY9) (P B U)

Sire: WYALLA MACALISTER (H BB AA)

Traits Observed: CE,200WT(x2),400WT,600WT,DOC

**Notes:** S2 a very functional bull with plenty to offer. Depth, muscle and a big topline, combined with high positive milk and fats in the top 20% of the breed. He will produce calves with plenty of grunt and carcase to suit a variety of operations.