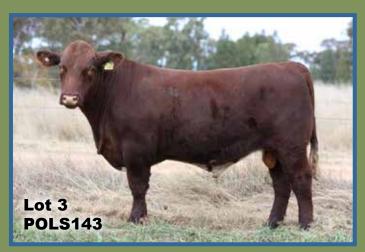

## **POLLDALE NAVIGATOR**

Colour: Red

SASKVALLEY TRADITION 106T MURIDALE THERMAL ENERGY 15A MURIDALE GOOSE 32R SIRE: SPRYS UNLIMITED P146 THE GROVE TIDE-RIP E667 SPRYS TIDE RIPS FRANCES H246 EDEN PARK LEGENDS FRANCES W006

Born: 11 August 2021

Tattoo: POLS143

**RONELLE PARK HURRICANE H242** BAYVIEW OLYMPIC L122 **BAYVIEW DAINTY A21** DAM: POLLDALE JANICE 75TH NARRALDA LEGEND Z132 POLLDALE JANICE 48TH F90 POLLDALE JANICE 43RD

**POLS112** 

**POLS143** 

|     | MAY 2023 BREEDPLAN IGS EPD'S |     |      |      |      |     |      |      |     |      |      |        |      |       |        |
|-----|------------------------------|-----|------|------|------|-----|------|------|-----|------|------|--------|------|-------|--------|
|     | CE                           | BW  | ww   | YW   | MILK | MCE | MWWT | STAY | DOC | CW   | REA  | FAT    | MARB | YG    | API    |
| EPD | 8.0                          | 3.4 | 62.3 | 89.0 | 28.0 | 5.3 | 59.2 | 14.4 | 6.8 | 12.1 | 0.36 | -0.051 | 0.18 | -0.23 | 125.75 |
| Acc | 36%                          | 39% | 38%  | 38%  | 9%   | 16% | 19%  | 26%  | 32% | 35%  | 33%  | 28%    | 35%  | 27%   | 125.75 |
| %RK | 45                           | 60  | 15   | 30   | 30   | 60  | 15   | 30   | 90  | 20   | 55   | 4      | 10   | 100   | 10     |

Top 4% Fat Top 10% API **Top 10% Marbling** Top 15% Maternal Weaning Weight & Weaning Weight Top 20% Cow Weight

Homozygous Polled.

A very complete STUD sire at the top end with his genotype, body type and maturity pattern, it makes him a hard bull to go past. From one of our best B Olympic cows and from a noted Polidale Janice family. A top Thermal Energy grandson. Retaining semen.

Purchaser: \_\_\_\_\_ \$ \_\_\_\_\_

LOT 4