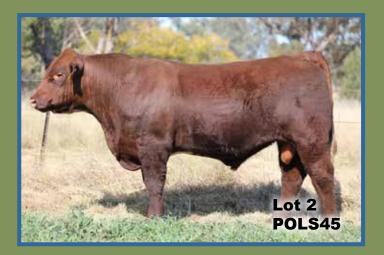

Purchaser: \$

\_OT 2

## POLLDALE SWALLOW

Colour: Red

SASKVALLEY TRADITION 106T MURIDALE THERMAL ENERGY 15A MURIDALE GOOSE 32R SIRE: SPRYS UNLIMITED P146 THE GROVE TIDE-RIP E667

SPRYS TIDE RIPS FRANCES H246 EDEN PARKI LEGENDS FRANCES W006

Born: 20 May 2021

Tattoo: POLS45 **ROYALLA NOSTALGIA ROYALLA QUANDIALLA J209 ROYALLA LADYBIRD G333** DAM: POLLDALE DUCHESS 9TH N4 MOOMBI OOKTALI G34

> POLLDALE DUCHESS 3RD DRD E90

| SCAN ME |
|---------|

POLS45

|     | MAY 2023 BREEDPLAN IGS EPD'S |     |      |       |      |     |      |      |      |      |      |        |      |       |        |
|-----|------------------------------|-----|------|-------|------|-----|------|------|------|------|------|--------|------|-------|--------|
|     | CE                           | BW  | ww   | YW    | MILK | MCE | MWWT | STAY | DOC  | CW   | REA  | FAT    | MARB | YG    | API    |
| EPD | 10.3                         | 2.3 | 70.8 | 107.1 | 22.9 | 8.5 | 58.3 | 13.4 | 14.2 | 11.5 | 0.41 | -0.079 | 0.18 | -0.32 | 133.39 |
| Acc | 41%                          | 40% | 41%  | 39%   | 10%  | 17% | 20%  | 27%  | 33%  | 35%  | 34%  | 27%    | 33%  | 28%   | 155.59 |
| %RK | 20                           | 35  | 3    | 3     | 70   | 10  | 15   | 40   | 15   | 25   | 40   | 45     | 10   | 75    | 4      |

\$\_\_\_\_\_

Top 4% API **Top 3% Weaning Weight** Top 3 % Yearling Weight Top 10% Marbling & Maternal Calving ease Top 15% Maternal Weaning Weight, & Docility Top 20% Calving Ease Top 25% Cow Weight

A STAR LOT

Homozygous Polled

The first S Unlimited we are offering and the calves just keep getting better. API of 4% at the very top end. A long bodied, very correct young stud sire, we rate this bull very highly. Semen retained for our use. He is out of a top breeding R Quandialla Cow, same sire as Polldale Nasty. Don't overlook this bull.