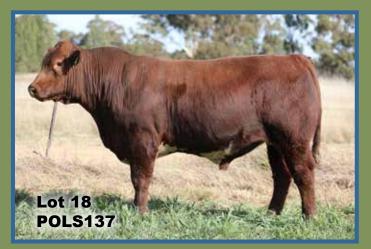

## **POLLDALE PACKSURE**

Tattoo: POLS137

Colour: Red **ROYALLA OSTENTATIOUS G404 ROYALLA ROCKSTAR K274** MARELLAN MITZI 8087L SIRE: ROYALLA ULTIMATE N176 WEEBOLLABOLLA THEODORE T85 MARELLAN DORA 8074L **INVERARY DORA W184** 

YAMBURGAN SPARTA F149 YAMBURGAN SPARTA H369 **BROUGHTON PARK FIRST LADY E115** DAM: POLLDALE LOVING 239TH POLLDALE GOLDEN G16 POLLDALE LOVING 207TH POLLDALE LOVING 148TH

**POLS134** 

**POLS137** 

|     |     |     |      |      |      | MAY 2 | 023 BREED | PLAN IGS | EPD'S |      |      |        |       |       |        |
|-----|-----|-----|------|------|------|-------|-----------|----------|-------|------|------|--------|-------|-------|--------|
|     | CE  | BW  | ww   | YW   | MILK | MCE   | MWWT      | STAY     | DOC   | CW   | REA  | FAT    | MARB  | YG    | API    |
| EPD | 9.2 | 2.5 | 52.4 | 76.5 | 19.2 | 6.5   | 45.4      | 14.1     | 12.6  | -4.5 | 0.35 | -0.071 | -0.11 | -0.34 | 109.51 |
| Acc | 40% | 41% | 41%  | 40%  | 13%  | 17%   | 22%       | 26%      | 10%   | 34%  | 33%  | 27%    | 33%   | 27%   | 109.51 |
| %RK | 30  | 40  | 55   | 70   | 90   | 35    | 85        | 30       | 30    | 85   | 60   | 25     | 75    | 55    | 50     |

Born: 8 August 2021

Top 25% Fat Top 30% Calving Ease Top 30% Stayability **Top 30% Docility** 

Homozygous Polled

Just like his sire R Ultimate. Very well made, a complete bull with muscle and cover, thick top and strong spine. He will impress upon your herd a STUD SIRE, like his dad he will breed on.

Tattoo: POLS134

Purchaser: \_\_\_\_\_ \$ \_\_\_\_\_