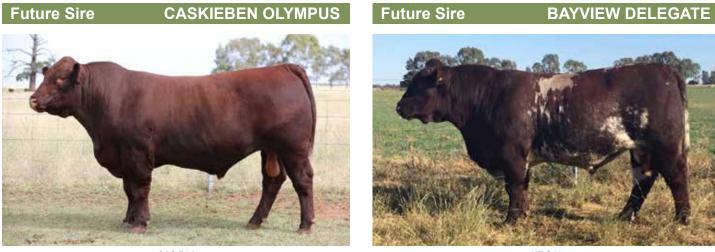

## **REFERENCE SIRES SPRYS UNLIMITED GLS P146**

THE GROVE TIDE-RIP E667

Tattoo: GLS P146

## **Reference Sire**

Colour: Red

### Born: 22/8/2018 SASKVALLEY TRADITION 106T

SIRE: MURIDALE THERMAL ENERGY 15A

## DAM: SPRYS TIDE RIPS FRANCES H246

|     |     | IVI  | JRIDAL | E GOUS | DE JZR | EDEN PARK LEGENDS FRANCES W000 |       |        |       |        |        |      |       |        |
|-----|-----|------|--------|--------|--------|--------------------------------|-------|--------|-------|--------|--------|------|-------|--------|
|     |     |      |        | 2023 M | AY SHC | RTHOR                          | N GRO | UP BRE | EDPLA | N EPDs |        |      |       |        |
| CE  | BW  | WW   | YW     | MILK   | MCE    | MWWT                           | STAY  | DOC    | CW    | REA    | FAT    | MARB | YG    | API    |
| 9.8 | 2.3 | 67.0 | 91.0   | 26.4   | 7.6    | 59.9                           | 17.1  | 11.3   | 13.8  | 0.47   | -0.073 | 0.24 | -0.31 | 120.76 |
| 56% | 65% | 64%  | 62%    | 19%    | 28%    | 34%                            | 32%   | 51%    | 48%   | 44%    | 36%    | 45%  | 36%   | 139.76 |
| 25  | 35  | 10   | 25     | 40     | 20     | 10                             | 10    | 45     | 15    | 25     | 30     | 4    | 75    | 2      |

Comments: Has bred outstanding progeny, Perfect to use on heifers we have had no problems with calving. His genotype is of the Highest and he is passing these traits onto his progeny. There structure is very correct, thick topped and well balanced. What a find for POLLDALE. His heifers look very good coming up to calve.

| Ref                                      | ferei                                                 | nce S | Sire                                                                                              |        |        |        | POLLDALE PACKER POL P27 |        |        |        |        |         |       |        |  |
|------------------------------------------|-------------------------------------------------------|-------|---------------------------------------------------------------------------------------------------|--------|--------|--------|-------------------------|--------|--------|--------|--------|---------|-------|--------|--|
| Colour                                   | : Red                                                 |       |                                                                                                   |        |        | Born:  | 18/4/20                 | 18     |        |        |        | Tatto   | o: PO | L P27  |  |
|                                          |                                                       | RC    | DNELLE                                                                                            | PARK H | IURRIC | ANE H2 | 42                      |        | I      | MOOME  | I OOKT | ALI G55 |       |        |  |
| S                                        | SIRE: BAYVIEW OLYMPIC L122 DAM: POLLDALE MARJORY 58TH |       |                                                                                                   |        |        |        |                         |        |        |        |        |         |       |        |  |
| BAYVIEW DAINTY A21 POLLDALE MARJORY 48TH |                                                       |       |                                                                                                   |        |        |        |                         |        |        |        |        |         |       |        |  |
|                                          |                                                       |       |                                                                                                   | 2023 M | AY SHC | RTHOR  | N GRO                   | UP BRE | EDPLAI | N EPDs |        |         |       |        |  |
| CE                                       | BW                                                    | WW    | YW                                                                                                | MILK   | MCE    | MWWT   | STAY                    | DOC    | CW     | REA    | FAT    | MARB    | YG    | API    |  |
| 6.5                                      | 5.9                                                   | 60.0  | 86.3                                                                                              | 32.9   | 2.9    | 62.9   | 12.0                    | 11.4   | 10.1   | 0.58   | -0.076 | -0.08   | -0.37 | 100.06 |  |
| 47%                                      | 46%                                                   | 50%   | %         48%         12%         21%         25%         28%         28%         10%         40% |        |        |        |                         |        |        |        |        | 30%     | 36%   | 100.06 |  |
| 65                                       | 100                                                   | 20    | 40                                                                                                | 4      | 90     | 5      | 65                      | 45     | 25     | 10     | 35     | 65      | 35    | 80     |  |

Comments: By the outstanding sire B Olympic. A home bred bull that has been used in guite a herd's now with amazing results. You will notice in our sale his progeny are standouts, and a bull we will continue to use in our herd at home. We are keeping a son of his, that is the confidence we have in his progeny, his heifers are the complete package and we can't wait until they calve. They have excellent do-ability