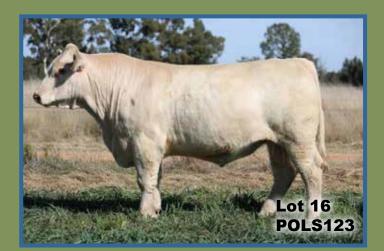

### **POLLDALE WHITEY LOT 16**

Colour: White

Born: 29 July 2021

Tattoo: POLS123

**RONELLE PARK HURRICANE H242** BAYVIEW OLYMPIC L122 **BAYVIEW DAINTY A21** SIRE: POLLDALE PACKER P27 MOOMBI OOKTALI G55 POLLDALE MARJORY 58TH POLLDALE MARJORY 48TH

MOOMBI DYNAMIC F55 POLLDALE JAFFA J18 POLLDALE FLORA KATE 21ST DAM: POLLDALE SUMMERTON 57TH WEEBOLLABOLLA IMPACT Y156 POLLDALE SUMMERTON 53RD POLLDALE SUMMERTON 52ND

|     |     |     |      |      |      | MAY 2 | 023 BREED | PLAN IGS | EPD'S |      |      |        |       |       |        |
|-----|-----|-----|------|------|------|-------|-----------|----------|-------|------|------|--------|-------|-------|--------|
|     | CE  | BW  | ww   | YW   | MILK | MCE   | MWWT      | STAY     | DOC   | CW   | REA  | FAT    | MARB  | YG    | API    |
| EPD | 6.8 | 4.4 | 58.1 | 88.2 | 30.3 | 4.0   | 59.4      | 11.5     | 10.7  | 22.4 | 0.74 | -0.084 | -0.09 | -0.39 | 102.00 |
| Acc | 39% | 37% | 40%  | 38%  | 9%   | 16%   | 19%       | 25%      | 3%    | 33%  | 31%  | 27%    | 34%   | 26%   | 102.00 |
| %RK | 65  | 85  | 30   | 35   | 15   | 80    | 15        | 70       | 55    | 4    | 1    | 60     | 70    | 20    | 75     |

### Top 1% Rib Eye Area **Top 4% Carcase Weight** Top 15% Milk & Maternal Weaning Weight Top 20% Yield Grade

A very correct son of Polldale Packer with a good cover. Polldale Packer has bred outstanding for us, and was purchased by the Falls family. This bull should not be overlooked, What a bull!

Purchaser: