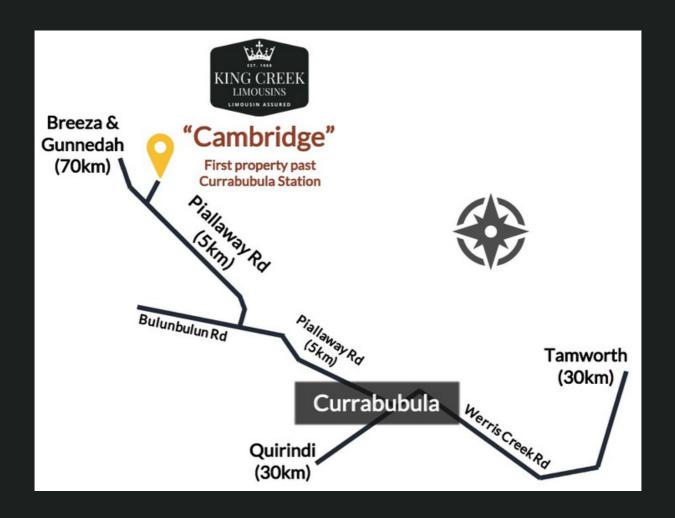

# WEDNESDAY 24TH MAY 12pm AEST

Live auction on-property with video footage of each Lot in conjunction with AuctionsPlus

Inspections available from 2pm on Tuesday, 23rd May and from 9am on sale day

"Cambridge" 1034 Piallaway Rd Currabubula NSW 2342

## "Cambridge" 1034 Piallaway Rd CURRABUBULA NSW