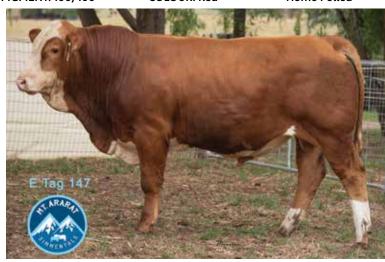

## **147** MT ARARAT SIR ROSY (PP)

BORN: 08/07/2021

**REG: JLEPS006** 

**EYE PIGMENT: 100/100** 

**COLOUR: Red** 

Homo Polled

WAI-ITI HIGH RISER
GLEN ANTHONY Y-ARTA AY02 (P) (ET)
WILLOWBROOK URSULINA AU18
SIRE: WOONALLEE NIGHTCAP N94 (PP) (AI)
WOONALLEE BHR TORNADO (P) (ET) (AI)
WOONALLEE REGAL L14 (P)
WOONALLEE REGAL C40 (H) (AI)

WOONALLEE BHR TORNADO
WOONALLEE JETSTREAM
WOONALLEE KATHIE B111

DAM: MT ARARAT ROSY M001
WOONALLEE ELEVATE
WOONALLEE ROSY G28
WOONALLEE ROSY E227

|                                      | Scanning Data           |                            |    |     |             |     |  |  |  |  |  |  |  |  |
|--------------------------------------|-------------------------|----------------------------|----|-----|-------------|-----|--|--|--|--|--|--|--|--|
| Approx<br>Wt in<br>kg on<br>Sale Day | Age at Sale<br>(months) | Scrotal<br>Circum.<br>(cm) | P8 | Rib | EMA<br>(cm) | IMF |  |  |  |  |  |  |  |  |
| 703                                  | 21                      | 42                         | 8  | 8   | 117         | 4.3 |  |  |  |  |  |  |  |  |

|      | March 2023 SIMMENTAL EPDS |      |      |       |      |      |      |      |      |      |      |        |       |       |       |       |
|------|---------------------------|------|------|-------|------|------|------|------|------|------|------|--------|-------|-------|-------|-------|
|      | CE                        | BW   | WW   | YW    | MILK | MCE  | MWWT | STAY | DOC  | CW   | REA  | FAT    | MARB  | YG    | API   | TI    |
| EPD  | 5.2                       | 5.7  | 72.3 | 104.5 | 41.5 | 4.4  | 77.7 | 14.1 | 9.0  | 22.6 | 0.75 | -0.125 | -0.29 | -0.50 | 85.54 | 59.88 |
| Acc. | 0.19                      | 0.29 | 0.20 | 0.19  | 0.08 | 0.13 | 0.12 | 0.09 | 0.11 | 0.15 | 0.13 | 0.09   | 0.10  | 0.11  |       |       |
| %RK  | 50                        | 50   | 35   | 40    | 5    | 40   | 10   | 50   | 35   | 40   | 65   | 55     | 100   | 65    | 80    | 65    |

**NOTES:** 21 m/old. Here is one that you may be after, and they are hard to get. **Homo-Polled**. This young fella is a super package. Just have a look at his picture and you will see his quality. Out of the famous Rosy family – there is no better. This bull will be on most peoples list, if you can spend the extra \$'s he will be worth it as he will take the horns off all your progeny.