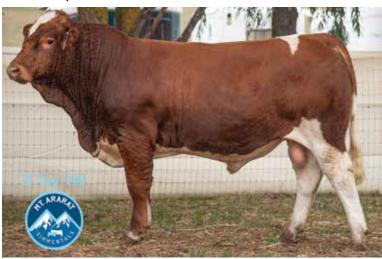

# **143** MT ARARAT SEBASTIAN (P)

BORN: 16/07/2021

**REG: JLEPS017** 

**EYE PIGMENT: 100/100** 

**COLOUR: Red** 

Polled

WAI-ITI HIGH RISER
GLEN ANTHONY Y-ARTA AY02 (P) (ET)
WILLOWBROOK URSULINA AU18

SIRE: WOONALLEE NIGHTCAP N94 (PP) (AI)
WOONALLEE BHR TORNADO (P) (ET) (AI)
WOONALLEE REGAL L14 (P)
WOONALLEE REGAL C40 (H) (AI)

WOONALLEE BHR TORNADO
WOONALLEE JETSTREAM
WOONALLEE KATHIE B111

DAM: MT ARARAT ELANORA MO18
KING OF JUNGLE DA ZURITA

MT ARARAT ELANORA L002 WATERFRONT ELANORA-E200

|                                      |                         | Scanni                     | ing Dat | a   |             |     |
|--------------------------------------|-------------------------|----------------------------|---------|-----|-------------|-----|
| Approx<br>Wt in<br>kg on<br>Sale Day | Age at Sale<br>(months) | Scrotal<br>Circum.<br>(cm) | P8      | Rib | EMA<br>(cm) | IMF |
| 774                                  | 21                      | 43                         | 7       | 7   | 118         | 4.4 |

**NOTES:** 21 m/old. Another great big bull. Class and quality is something all these bulls have in common. If you are after a star bull – here is another one.

PURCHASER: PRICE: \$