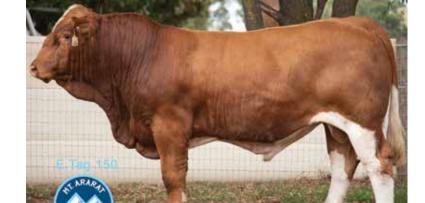

# **150** MT ARARAT SENSATION (P)

BORN: 10/10/2021 REG: JLEPS020

WAI-ITI HIGH RISER
GLEN ANTHONY Y-ARTA AY02 (P) (ET)
WILLOWBROOK URSULINA AU18

SIRE: WOONALLEE NIGHTCAP N94 (PP) (AI)
WOONALLEE BHR TORNADO (P) (ET) (AI)
WOONALLEE REGAL L14 (P)
WOONALLEE REGAL C40 (H) (AI)

**NOTES:** 18 m/old. Our youngest bull, but our heaviest bull. He is going to be a cracking bull when he grows up, his figures and his conformation point to that. Bred in the purple like our other offerings this year, he has all the attributes to be in the paddock now.