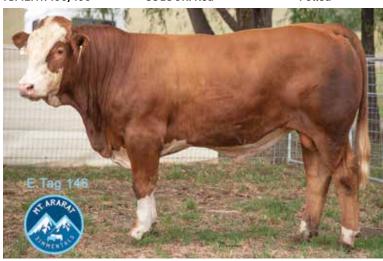

## **MT ARARAT SPENCER (P)**

BORN: 11/07/2021

**REG: JLEPS016** 

**EYE PIGMENT: 100/100** 

**COLOUR: Red** 

**Polled** 

WAI-ITI HIGH RISER GLEN ANTHONY Y-ARTA AY02 (P) (ET) WILLOWBROOK URSULINA AU18 **WOONALLEE NIGHTCAP N94 (PP) (AI)** WOONALLEE BHR TORNADO (P) (ET) (AI)

| 752                                  | 21                             | 39                          | 8                                      | 7                                     | 120         | 4.0 |                                                                                                                                                                                                                                                                                                                                                                                                                                                                                                                                                                                                                                                                                                                                                                                                                                                                                                                                                                                                                                                                                                                                                                                                                                                                                                                                                                                                                                                                                                                                                                                                                                                                                                                                                                                                                                                                                                                                                                                                                                                                                                                                |
|--------------------------------------|--------------------------------|-----------------------------|----------------------------------------|---------------------------------------|-------------|-----|--------------------------------------------------------------------------------------------------------------------------------------------------------------------------------------------------------------------------------------------------------------------------------------------------------------------------------------------------------------------------------------------------------------------------------------------------------------------------------------------------------------------------------------------------------------------------------------------------------------------------------------------------------------------------------------------------------------------------------------------------------------------------------------------------------------------------------------------------------------------------------------------------------------------------------------------------------------------------------------------------------------------------------------------------------------------------------------------------------------------------------------------------------------------------------------------------------------------------------------------------------------------------------------------------------------------------------------------------------------------------------------------------------------------------------------------------------------------------------------------------------------------------------------------------------------------------------------------------------------------------------------------------------------------------------------------------------------------------------------------------------------------------------------------------------------------------------------------------------------------------------------------------------------------------------------------------------------------------------------------------------------------------------------------------------------------------------------------------------------------------------|
| Approx<br>Wt in<br>kg on<br>Sale Day | Age at Sale<br>(months)        | Scrotal<br>Circum.<br>(cm)  | P8                                     | Rib                                   | EMA<br>(cm) | IMF |                                                                                                                                                                                                                                                                                                                                                                                                                                                                                                                                                                                                                                                                                                                                                                                                                                                                                                                                                                                                                                                                                                                                                                                                                                                                                                                                                                                                                                                                                                                                                                                                                                                                                                                                                                                                                                                                                                                                                                                                                                                                                                                                |
|                                      |                                | Scanni                      | ing Da                                 | ta                                    |             |     | THE RESERVE OF THE PARTY OF THE |
| DAM:                                 | WOONA<br>WO<br>MT ARAI<br>MT A | ONALLI<br>RAT GEO<br>ARARAT | TSTR<br>EE KA<br>ORGI/<br>HUN<br>ORGIA | EAM<br>THIE B<br>A 2017<br>TER<br>TWO | 3111        |     | E. Tag 145                                                                                                                                                                                                                                                                                                                                                                                                                                                                                                                                                                                                                                                                                                                                                                                                                                                                                                                                                                                                                                                                                                                                                                                                                                                                                                                                                                                                                                                                                                                                                                                                                                                                                                                                                                                                                                                                                                                                                                                                                                                                                                                     |
|                                      | WOONA<br>WO                    | ONALLI                      | EE RE                                  | GAL C                                 | 40 (H) (    | AI) |                                                                                                                                                                                                                                                                                                                                                                                                                                                                                                                                                                                                                                                                                                                                                                                                                                                                                                                                                                                                                                                                                                                                                                                                                                                                                                                                                                                                                                                                                                                                                                                                                                                                                                                                                                                                                                                                                                                                                                                                                                                                                                                                |

|      |                                                                                      |      |      |      |      | М    | arch 202 | 3 SIMM | ENTAL E | PDS  |      |      |      |      |    |    |
|------|--------------------------------------------------------------------------------------|------|------|------|------|------|----------|--------|---------|------|------|------|------|------|----|----|
|      | CE BW WW YW MILK MCE MWWT STAY DOC CW REA FAT MARB YG API TI                         |      |      |      |      |      |          |        |         |      |      |      |      |      |    |    |
| EPD  | D 6.9 5.3 69.3 100.7 41.6 5.2 76.3 13.6 9.3 24.3 0.75 -0.129 -0.29 -0.50 86.42 59.04 |      |      |      |      |      |          |        |         |      |      |      |      |      |    |    |
| Acc. | 0.19                                                                                 | 0.28 | 0.18 | 0.19 | 0.06 | 0.12 | 0.10     | 0.10   | 0.10    | 0.14 | 0.14 | 0.08 | 0.10 | 0.11 |    |    |
| %RK  | 30                                                                                   | 40   | 50   | 50   | 4    | 25   | 15       | 55     | 30      | 35   | 65   | 70   | 100  | 65   | 80 | 70 |

NOTES: 21 m/old. A real red and impressive Simmental Bull that is desperate to go to work. He has always been an outstanding individual and will grow into a magnificent bull. He has a great combination of the best of Simmental breeding in him. His picture tells his story.