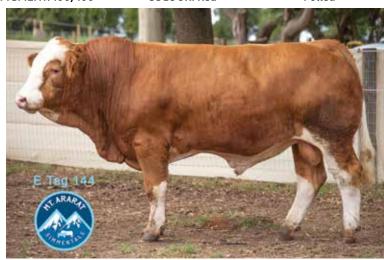

# **144** MT ARARAT STINGER (P)

BORN: 10/07/2021

**REG: JLEPS011** 

**EYE PIGMENT: 100/100** 

COLOUR: Red

Polled

WAI-ITI HIGH RISER
GLEN ANTHONY Y-ARTA AY02 (P) (ET)
WILLOWBROOK URSULINA AU18

SIRE: WOONALLEE NIGHTCAP N94 (PP) (AI)
WOONALLEE BHR TORNADO (P) (ET) (AI)
WOONALLEE REGAL L14 (P)
WOONALLEE REGAL C40 (H) (AI)

BHR HAXOLD 690P
KING OF JUNGLE DA ZURITA
BHBJ JOCELYNN N075E

DAM: MT ARARAT HONEY

MF MR. EVAN 14P
TUGULAWA DAISY
WOONALLEE REGAL Z63

|                                      |                         | Scann                      | ing Dat | a   |             |     |
|--------------------------------------|-------------------------|----------------------------|---------|-----|-------------|-----|
| Approx<br>Wt in<br>kg on<br>Sale Day | Age at Sale<br>(months) | Scrotal<br>Circum.<br>(cm) | P8      | Rib | EMA<br>(cm) | IMF |
| 700                                  | 21                      | 38                         | 9       | 8   | 122         | 5.4 |

|      | March 2023 SIMMENTAL EPDS                                    |      |      |      |      |      |      |      |      |      |      |      |      |      |    |    |
|------|--------------------------------------------------------------|------|------|------|------|------|------|------|------|------|------|------|------|------|----|----|
|      | CE BW WW YW MILK MCE MWWT STAY DOC CW REA FAT MARB YG API TI |      |      |      |      |      |      |      |      |      |      |      |      |      | TI |    |
| EPD  |                                                              |      |      |      |      |      |      |      |      |      |      |      |      |      |    |    |
| Acc. | 0.19                                                         | 0.29 | 0.20 | 0.19 | 0.07 | 0.12 | 0.11 | 0.10 | 0.13 | 0.14 | 0.12 | 0.10 | 0.12 | 0.11 |    |    |
| %RK  | 15                                                           | 30   | 50   | 60   | 35   | 15   | 40   | 30   | 10   | 60   | 90   | 70   | 85   | 70   | 40 | 55 |

**NOTES:** 21 m/old. This beautiful red bull is out of our Daisy line of cattle. His mother Honey was a showstopper at local shows and this fella has all the attributes of the family. Throw in the King of the Jungle bloodlines as well as a bit of Tornado. As well-bred a Simmental Bull as you will find.