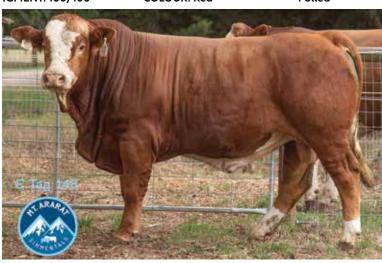

# 148 MT ARARAT SCOOP (P)

BORN: 16/07/2021

**REG: JLEPS018** 

**EYE PIGMENT: 100/100** 

COLOUR: Red

Polled

WAI-ITI HIGH RISER
GLEN ANTHONY Y-ARTA AY02 (P) (ET)
WILLOWBROOK URSULINA AU18

SIRE: WOONALLEE NIGHTCAP N94 (PP) (AI)
WOONALLEE BHR TORNADO (P) (ET) (AI)
WOONALLEE REGAL L14 (P)
WOONALLEE REGAL C40 (H) (AI)

BLINKBOU MODIST
WOONALLEE BHR TORNADO
WISP-WILL ROSY

DAM: MT ARARAT HAZEL L011
KING OF JUNGLE DA ZURITA
MT ARARAT HAZEL
TUGULAWA DAISY

|                                      | Scanning Data           |                            |    |     |             |     |  |  |  |  |  |  |  |  |
|--------------------------------------|-------------------------|----------------------------|----|-----|-------------|-----|--|--|--|--|--|--|--|--|
| Approx<br>Wt in<br>kg on<br>Sale Day | Age at Sale<br>(months) | Scrotal<br>Circum.<br>(cm) | P8 | Rib | EMA<br>(cm) | IMF |  |  |  |  |  |  |  |  |
| 796                                  | 21                      | 42.5                       | 10 | 8   | 126         | 4.8 |  |  |  |  |  |  |  |  |

|      | March 2023 SIMMENTAL EPDS |      |      |       |      |      |      |      |      |      |      |        |       |       |       |       |
|------|---------------------------|------|------|-------|------|------|------|------|------|------|------|--------|-------|-------|-------|-------|
|      | CE                        | BW   | WW   | YW    | MILK | MCE  | MWWT | STAY | DOC  | CW   | REA  | FAT    | MARB  | YG    | API   | TI    |
| EPD  | 8.2                       | 4.9  | 74.5 | 108.2 | 40.4 | 7.1  | 77.7 | 14.7 | 9.7  | 21.7 | 0.75 | -0.132 | -0.28 | -0.52 | 93.79 | 63.08 |
| Acc. | 0.21                      | 0.31 | 0.21 | 0.21  | 0.10 | 0.14 | 0.14 | 0.11 | 0.11 | 0.15 | 0.14 | 0.09   | 0.11  | 0.11  |       |       |
| %RK  | 20                        | 30   | 30   | 30    | 10   | 10   | 10   | 45   | 30   | 45   | 65   | 80     | 95    | 50    | 55    | 45    |

**NOTES:** 21 m/old. This fella is a cracker, he is red, he is beautiful with an amazing amount of skin on him. An outstanding individual, if I do say so myself. This bull would not be out of place as a herd sire anywhere. His figures, his style, his conformation and his genetics tick every box. If you want him, just buy him. Would be a top bull in any sale.