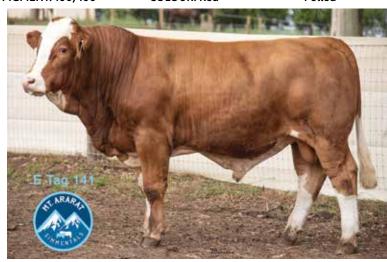

# **142** MT ARARAT STERLING (P)

BORN: 29/06/2021

**REG: JLEPS014** 

**EYE PIGMENT: 100/100** 

COLOUR: Red

Polled

WAI-ITI HIGH RISER
GLEN ANTHONY Y-ARTA AY02 (P) (ET)
WILLOWBROOK URSULINA AU18

SIRE: WOONALLEE NIGHTCAP N94 (PP) (AI)
WOONALLEE BHR TORNADO (P) (ET) (AI)
WOONALLEE REGAL L14 (P)
WOONALLEE REGAL C40 (H) (AI)

KING OF JUNGLE DA ZURITA MT ARARAT HUNTER WOONALLEE ARABELLA E100

DAM: MT ARARAT KRISTY
BARANA ZORRO
WATERFRONT ELANORA-E200
WATERFRONT BELLE B223

|                                      |                         | Scann                      | ing Dat | a   |             |     |
|--------------------------------------|-------------------------|----------------------------|---------|-----|-------------|-----|
| Approx<br>Wt in<br>kg on<br>Sale Day | Age at Sale<br>(months) | Scrotal<br>Circum.<br>(cm) | P8      | Rib | EMA<br>(cm) | IMF |
| 712                                  | 21.5                    | 41                         | 8       | 7   | 118         | 5.1 |

**NOTES:** 21.5 m/old. A real red, outstanding individual he is. Like all our bulls, he has great figures, great genetics and the quality to improve your herd. He is a great moving bull. What you see is what you get.