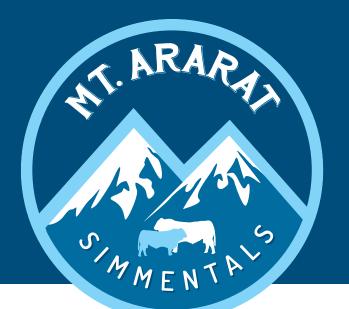

## **141** MT ARARAT SAWYER (P)

BORN: 13/06/2021

**REG: JLEPS013** 

**EYE PIGMENT: 100/100** 

**COLOUR: Red** 

**Polled** 

WAI-ITI HIGH RISER
GLEN ANTHONY Y-ARTA AY02 (P) (ET)
WILLOWBROOK URSULINA AU18
SIRE: WOONALLEE NIGHTCAP N94 (PP) (AI)
WOONALLEE BHR TORNADO (P) (ET) (AI)
WOONALLEE REGAL L14 (P)

WOONALLEE REGAL C40 (H) (AI)

BHR HAXOLD 690P KING OF JUNGLE DA ZURITA BHBJ JOCELYNN N075E AM: MT ARARAT ELANORA L004

DAM: MT ARARAT ELANORA L004
BARANA ZORRO
WATERFRONT ELANORA-E200
WATERFRONT BELLE B223

**NOTES:** 22 m/old. A quality red bull that has ticked all the boxes with his figures and his temperament. Out of our much desired Elanora line, with a cross of King of the Jungle from Buzzard Hollow Ranch in Texas USA. He would be a great outcross and has the quality to stamp any breed you desire.