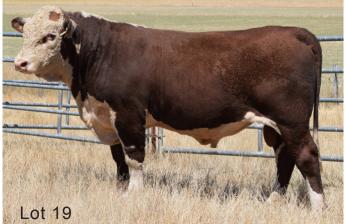

# LOT 19 GUILFORD SNAPSHOT S130 (PP)

 Born: 17/7/21
 Eye Pigment: 100/100

 Reg: AJDS130
 Scrotal Circum: 40 cm

SIRE: GUILFORD NUCLEAR N19 (P)

Allendale Yacka (AI)(P) Allendale Anzac E114 (PP)

Allendale Dawn B22 (AI)(ET)(P)

DAM: GUILFORD ROYAL FAITH M4 (AI)(P)

Allendale Bushman F119 (P)

Guilford Royal Faith J133 (P) Guilford Royal Faith D43 (P)

|             | 20          | )23 FE     | BRUAR      | RY HER     | EFOR       | GRO        | UP BF       | REEDPL | AN EB       | Vs          |             |
|-------------|-------------|------------|------------|------------|------------|------------|-------------|--------|-------------|-------------|-------------|
| GL          | Bwt         | Milk       | 200wt      | 400wt      | 600wt      | CWT        | EMA         | Rump   | RBY%        | IMF%        | SS          |
| -2.8<br>59% | +3.4<br>72% | +23<br>51% | +39<br>67% | +68<br>66% | +99<br>70% | +66<br>58% | +3.0<br>50% |        | +0.4<br>51% | +0.4<br>54% | +1.9<br>76% |

Excellent N19 son with length and growth for age. Good set of figures in the top 15% for 400 & 600 Day wt and Milk, combined with lower birthweight EBVs. HYF DLF IEF MSUDF.