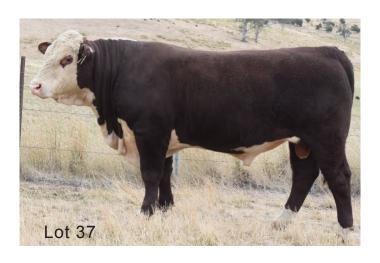

#### LOT 37 GUILFORD SAWYER S128 (PP)

Born: 17/7/21 Eye Pigment: 100/100 Reg: AJDS128 Scrotal Circum: 39 cm

SIRE: GUILFORD ENFORCER M28 (PP)

Allendale Bushman F119 (P)
Guilford Jocular J139 (PP)
Guilford Eleanor D46 (P)

DAM: GUILFORD VANITY P36 (P)

Allendale Washington C77 (AI)(PP)

Guilford Vanity J88 (P)

Guilford Vanity C113 (P)

|             | 20          | )23 FE     | BRUA       | RY HER     | EFOR       | GRO        | UP BF       | REEDPL      | AN EB       | Vs          |             |
|-------------|-------------|------------|------------|------------|------------|------------|-------------|-------------|-------------|-------------|-------------|
| GL          | Bwt         | Milk       | 200wt      | 400wt      | 600wt      | CWT        | EMA         | Rump        | RBY%        | IMF%        | SS          |
| +0.4<br>52% | +5.4<br>69% | +17<br>48% | +34<br>66% | +61<br>65% | +84<br>70% | +51<br>57% | +2.9<br>47% | +1.6<br>56% | +0.4<br>49% | -0.1<br>51% | +3.2<br>76% |

Sawyer is a real eye catching bull with a soft dark skin and good length and thickness. Good set of EBVs across the board. HYF DLF IEF MSUDF.