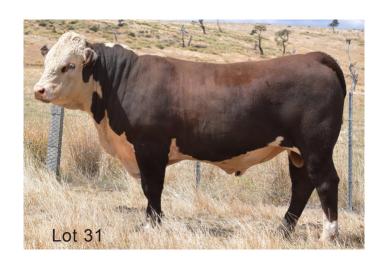

# LOT 31 GUILFORD STATISTICIAN S111 (TW) (S)

Born: 12/6/21 Eye Pigment: 100/100 Reg: AJDS111 Scrotal Circum: 39 cm

SIRE: MAWARRA STAR ATTRACTION P033 (AI) (PP)

Guilford Beaudacious T25 (AI)(P)
Guilford Yardstick Y105 (P)
Guilford Queenie S55 (P)

DAM: GUILFORD SATIN F3 (P)

Guilford Beaudacious S19 (AI)(P)

Guilford Satin A70 (P)
Guilford Satin U76 (P)

|             | 2023 FEBRUARY HEREFORD GROUP BREEDPLAN EBVs |            |            |            |            |            |             |             |             |             |             |  |  |
|-------------|---------------------------------------------|------------|------------|------------|------------|------------|-------------|-------------|-------------|-------------|-------------|--|--|
| GL          | Bwt                                         | Milk       | 200wt      | 400wt      | 600wt      | CWT        | EMA         | Rump        | RBY%        | IMF%        | SS          |  |  |
| +3.4<br>60% | +5.5<br>72%                                 | +19<br>54% | +38<br>67% | +68<br>65% | +95<br>68% | +64<br>55% | +4.8<br>47% | +0.6<br>54% | +1.7<br>48% | +0.4<br>51% | +2.2<br>73% |  |  |

Thick deep bodied bull in the top 15% for 400 Day wt and top 25% for EMA. HYC DLF IEF MSUDF.