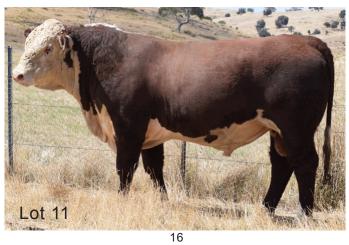

# LOT 11 GUILFORD SCARLET S041 (PP)

Born: 05/5/21 Eye Pigment: 100/100 Reg: AJDS041 Scrotal Circum: 42 cm

SIRE: GUILFORD PATRIOT P23 (PP)

Allendale Bushman F119 (P)
Guilford Jocular J139 (PP)
Guilford Eleanor D46 (P)

DAM: GUILFORD QUEENIE N90 (P)

Allendale Washington C77 (AI)(PP)

Guilford Queenie H79 (P)

Guilford Queenie B7 (AI)(P)

|             | 20                                                      | )23 FE     | BRUAR      | RY HER     | EFOR       | GRO        | UP BF       | REEDPL      | AN EB      | Vs          |             |  |  |  |  |
|-------------|---------------------------------------------------------|------------|------------|------------|------------|------------|-------------|-------------|------------|-------------|-------------|--|--|--|--|
| GL          | GL Bwt Milk 200wt 400wt 600wt CWT EMA Rump RBY% IMF% SS |            |            |            |            |            |             |             |            |             |             |  |  |  |  |
| -1.3<br>56% | +5.2<br>72%                                             | +23<br>51% | +41<br>67% | +69<br>65% | +95<br>70% | +60<br>56% | +3.7<br>48% | +2.2<br>56% | 0.0<br>50% | +1.1<br>52% | +4.4<br>75% |  |  |  |  |

Very good bull with good length, growth and thickness, combined with an excellent set of well balanced EBV's. Top 15% for 200 & 400 Day wt and Rib & Rump Fat, top 10% for Milk and top 1% for scrotal. Stud Sire potential. HYF DLF IEF MSUDF.