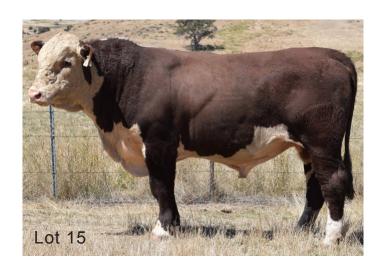

# LOT 15 GUILFORD SERGEANT S011 (AI)(PP)

 Born: 25/4/21
 Eye Pigment: 100/100

 Reg: AJDS011
 Scrotal Circum: 41 cm

SIRE: YAVENVALE POWERHOUSE P499 (PP)

Otapawa Spark 3060(IMP NZL)(AI)(P) Guilford Governor G38 (AI)(P)

Guilford Satin D49 (P)

DAM: GUILFORD QUEENIE P145 (P)

Allendale Washingston C77 (AI)(PP)

Guilford Queenie H96 (P) Guilford Queenie C65 (P)

|    | 20          | )23 FE | BRUAF | RY HER | EFOR  | GRO        | UP BF | REEDPL      | AN EB | Vs          |    |
|----|-------------|--------|-------|--------|-------|------------|-------|-------------|-------|-------------|----|
| GL | Bwt         | Milk   | 200wt | 400wt  | 600wt | CWT        | EMA   | Rump        | RBY%  | IMF%        | SS |
|    | +3.3<br>73% |        |       |        |       | +73<br>58% |       | -1.0<br>58% | _     | +0.4<br>55% |    |

Sergeant is a very good long Powerhouse son, who was one of the top bull calves at weaning. Excellent set of EBV's in the top 10% for 200 & 400 Day wt and Milk, top 15% for 600 Day wt, combined with below breed average birthweight. Sire prospect. HYF DLF IEF MSUDF.