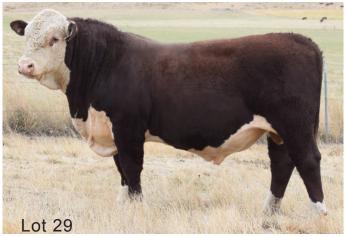

# LOT 29 GUILFORD SURVEYOR S098 (PP)

Born: 05/6/21 Eye Pigment: 100/100 Reg: AJDS098 Scrotal Circum: 34.5 cm

SIRE: GUILFORD NUCLEAR N19 (P)

Allendale Washington C77 (AI)(PP)

Guilford Jeweller J29 (S)

Guilford Queenie C101 (P)

DAM: GUILFORD CORA M50 (P)

Guilford Zeus Z1 (AI)(S)

Guilford Cora D30 (P)

Guilford Cora Y108 (P)

|             | 20          | )23 FE     | BRUAR      | RY HER     | EFOR        | GRO        | UP BF       | REEDPL      | AN EB       | Vs          |             |
|-------------|-------------|------------|------------|------------|-------------|------------|-------------|-------------|-------------|-------------|-------------|
| GL          | Bwt         | Milk       | 200wt      | 400wt      | 600wt       | CWT        | EMA         | Rump        | RBY%        | IMF%        | SS          |
| +0.6<br>54% | +8.1<br>73% | +20<br>52% | +50<br>68% | +80<br>67% | +119<br>72% | +72<br>58% | +3.7<br>49% | +2.5<br>58% | -0.1<br>51% | +0.6<br>52% | +0.7<br>76% |

Long bodied high performance bull in the top 1% for 200 & 600 Day wt, top 10% for rump fat and top 25% for milk.  $\;$  HYC DLF IEF MSUDF.