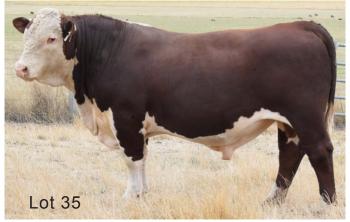

#### LOT 35 GUILFORD SHEPHERD S121 (PP)

 Born: 04/7/21
 Eye Pigment: 50/100

 Reg: AJDS121
 Scrotal Circum: 38.5 cm

SIRE: GUILFORD NUCLEAR N19 (P)

Allendale Washington C77 (AI)(PP)

Guilford Jeweller J29 (S)

Guilford Queenie C101 (P)

DAM: GUILFORD QUEENIE M49 (P)

Heatherdale Territory A62 (AI)(P)

Guilford Queenie G59 (P)
Guilford Queenie A14 (P)

|             | 20          | )23 FE     | BRUAR      | RY HER     | EFOR        | GRO        | UP BF       | REEDPL | AN EB       | Vs          |             |
|-------------|-------------|------------|------------|------------|-------------|------------|-------------|--------|-------------|-------------|-------------|
| GL          | Bwt         | Milk       | 200wt      | 400wt      | 600wt       | CWT        | EMA         | Rump   | RBY%        | IMF%        | SS          |
| -0.1<br>55% | +6.7<br>72% | +20<br>50% | +44<br>67% | +67<br>66% | +105<br>70% | +63<br>57% | +2.2<br>48% |        | +1.5<br>49% | -1.0<br>52% | +1.1<br>76% |

Long deep bull with excellent growth figures. In the top 5% for 600 Day wt, top 10% for 200 Day wt and top 25% for milk.  $\,$  HYF DLF IEF MSUDF.