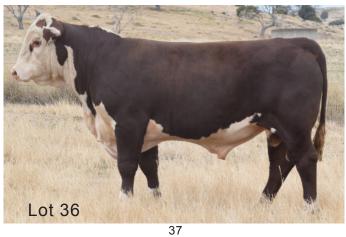

### LOT 36 GUILFORD SHIPMATE S123 (PP)

 Born: 08/7/21
 Eye Pigment: 100/100

 Reg: AJDS123
 Scrotal Circum: 41 cm

SIRE: MAWARRA STAR ATTRACTION P033 (AI)(PP)

Debarry Calgary C58 (P) Allendale Bushman F119 (P) Allendale Daisy C26 (AI)(P)

DAM: GUILFORD QUEENIE J137 (P)

Wirreanda Allison G12 (P)
Guilford Queenie X19 (AI)(P)
Guilford Queenie U16 (AI)(P)

|    | 2023 FEBRUARY HEREFORD GROUP BREEDPLAN EBVs |      |            |            |       |     |     |             |      |      |    |  |  |
|----|---------------------------------------------|------|------------|------------|-------|-----|-----|-------------|------|------|----|--|--|
| GL | Bwt                                         | Milk | 200wt      | 400wt      | 600wt | CWT | EMA | Rump        | RBY% | IMF% | SS |  |  |
|    |                                             |      | +33<br>68% | +54<br>66% |       |     | -   | +0.2<br>56% |      | -    | -  |  |  |

Attractive bull with a good length and thickness and a good set of EBVs across the board.  $\,$  HYF DLF IEF MSUDF.

| Purchaser |  |
|-----------|--|
|-----------|--|