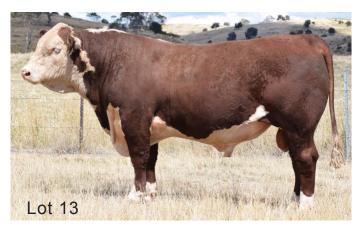

# LOT 13 GUILFORD SYCAMORE S075 (PP)

Born: 18/5/21 Eye Pigment: 100/100 Reg: AJDS075 Scrotal Circum: 37.5 cm

SIRE: GUILFORD NUCLEAR N19 (P)

Allendale Yacka (AI)(P) Allendale Anzac E114 (PP)

Allendale Dawn B22 (AI)(ET)(PP)

DAM: GUILFORD QUEENIE M9 (AI)(P)

Guilford Future F81 (P)
Guilford Queenie J58 (P)
Guilford Queenie E91 (P)

|             | 20  | 23 FE | BRUAF      | RY HER | EFOR  | GRO | UP BF | REEDPL      | AN EB | Vs          |    |
|-------------|-----|-------|------------|--------|-------|-----|-------|-------------|-------|-------------|----|
| GL          | Bwt | Milk  | 200wt      | 400wt  | 600wt | CWT | EMA   | Rump        | RBY%  | IMF%        | SS |
| +0.4<br>61% |     |       | +50<br>69% |        |       |     |       | +2.5<br>58% |       | +0.9<br>55% |    |

Long thick bull with stud sire potential, has a very good set of EBV's for growth, milk, rib & rump fat. Top 1% for 200,400 & 600 Day wt, top 5% for milk, top 10% for rib & rump and top 30% for IMF. HYF DLF IEF MSUDF. Photo on back cover.