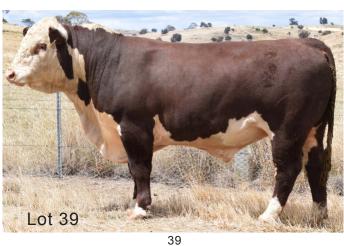

#### LOT 39 GUILFORD SCHOLAR S010 (P)

Born: 24/4/21 Eye Pigment: 100/100 Reg: AJDS010 Scrotal Circum: 39 cm

SIRE: GUILFORD JOCULAR J139 (PP)

Tobruk Jedi (ET)(PP) Wirunna Legs L108 (AI)(PP)

Wirunna Golden Vanity D88 (AI)(P)

DAM: GUILFORD DELYSIA Q129 (P)

Guilford Banker B35 (P)

Guilford Delysia E45 (P)

Guilford Delysia A53 (P)

|                                                         | 2023 FEBRUARY HEREFORD GROUP BREEDPLAN EBVs |            |            |            |            |            |             |             |             |             |             |  |  |  |
|---------------------------------------------------------|---------------------------------------------|------------|------------|------------|------------|------------|-------------|-------------|-------------|-------------|-------------|--|--|--|
| GL Bwt Milk 200wt 400wt 600wt CWT EMA Rump RBY% IMF% SS |                                             |            |            |            |            |            |             |             |             |             |             |  |  |  |
| -2.9<br>55%                                             | +4.6<br>73%                                 | +18<br>54% | +39<br>68% | +60<br>67% | +86<br>71% | +56<br>58% | +3.0<br>48% | +1.8<br>56% | +0.4<br>50% | +0.8<br>52% | +2.6<br>77% |  |  |  |

Attractive bull with good length and a very good set of figures. Top 15% for Gestation length, top 25% for 200 Day wt and Rib & Rump fat. HYF DLF IEF MSUDF.