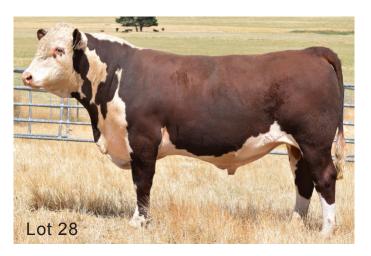

# LOT 28 GUILFORD SHOWMAN S094 (P)

Born: 29/5/21 Eye Pigment: 100/100 Reg: AJDS094 Scrotal Circum: 36 cm

SIRE: GUILFORD NUCLEAR N19 (P)

Otapawa Spark 3060 (IMP NZL)(AI)(ET)(P)

Guilford Governor G38 (AI)(P) Guilford Satin D49 (P)

DAM: GUILFORD CORA L85 (P)

Allendale Washington C77 (AI)(PP)

Guilford Cora G104 (P)
Guilford Cora B84(P)

|             | 20  | )23 FE | BRUAF      | RY HER     | EFORE | GRO | UP BE | REEDPL      | AN EB | Vs   |    |
|-------------|-----|--------|------------|------------|-------|-----|-------|-------------|-------|------|----|
| GL          | Bwt | Milk   | 200wt      | 400wt      | 600wt | CWT | EMA   | Rump        | RBY%  | IMF% | SS |
| +0.2<br>57% |     |        | +40<br>69% | +61<br>67% |       |     |       | +3.0<br>58% |       |      |    |

Easy doing N19 son with length and a good set of EBVs to match. In the top 5% for Rib & Rump fat, top 10% for Milk, and top 20% for 200 Day wt. HYC DLF IEF MSUDF.