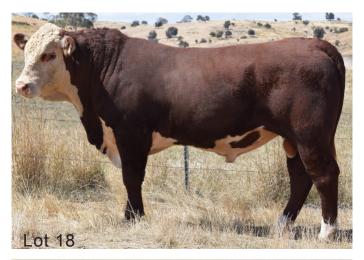

# LOT 18 GUILFORD SEMIBREVE S103 (PP)

 Born: 09/6/21
 Eye Pigment: 100/100

 Reg: AJDS103
 Scrotal Circum: 42 cm

SIRE: GUILFORD ENFORCER M28 (PP)

Wirunna Hartwig H297 (P)
Wirunna Kalimna K326 (PP)
Wirunna Cora H303 (AI)(ET)(P)

DAM: GUILFORD QUEENIE P4 (P)

Allendale Anzac E114 (PP)

Guilford Queenie M24 (P)

Guilford Queenie G37 (P)

|             | 20          | 23 FE      | BRUA       | RY HER     | EFORE       | GRO        | UP BE       | REEDPL      | AN EB       | Vs          |             |
|-------------|-------------|------------|------------|------------|-------------|------------|-------------|-------------|-------------|-------------|-------------|
| GL          | Bwt         | Milk       | 200wt      | 400wt      | 600wt       | CWT        | EMA         | Rump        | RBY%        | IMF%        | SS          |
| -2.7<br>55% | +4.6<br>69% | +22<br>51% | +47<br>66% | +87<br>65% | +118<br>70% | +82<br>57% | +4.7<br>49% | -0.8<br>57% | +1.6<br>50% | +0.8<br>54% | +4.3<br>76% |

Long bodied bull with very good growth. EBVs in the top 1% for 400 & 600 Day wt, top 5% for 200 Day wt & scrotal, top 10% for Milk and top 15% for Gestation length. HYF DLF IEF MSUDF.

| Purchaser | \$ |
|-----------|----|
|-----------|----|