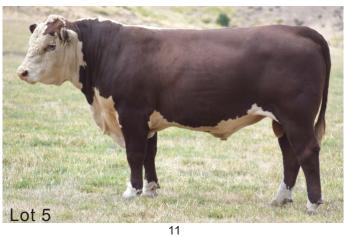

# LOT 5 GUILFORD SORCERER S040 (PP)

Born: 05/5/21 Eye Pigment: 100/100 Reg: AJDS040 Scrotal Circum: 40 cm

SIRE: GUILFORD PETROLEUM P24 (AI)(PP)

Debarry Calgary C58 (P) Allendale Bushman F119 (P) Allendale Daisy (AI)(P)

DAM: GUILFORD QUEENIE K34 (P)

Mt. Raven Hijacker (AI)(P)
Guilford Queenie E41 (P)
Guilford Queenie B38 (P)

|    | 20          | )23 FE | BRUAF      | RY HER     | EFOR  | GRO | UP BF | REEDPL      | AN EB | Vs   |             |
|----|-------------|--------|------------|------------|-------|-----|-------|-------------|-------|------|-------------|
| GL | Bwt         | Milk   | 200wt      | 400wt      | 600wt | CWT | EMA   | Rump        | RBY%  | IMF% | SS          |
|    | +5.5<br>73% |        | +35<br>67% | +64<br>66% |       |     |       | +2.1<br>57% |       |      | +3.2<br>75% |

Sorcerer is another easy doing slick coated son of Guilford Petroleum P24. He has an excellent well balanced set of figures across the board. HYF DLF IEF MSUDF.