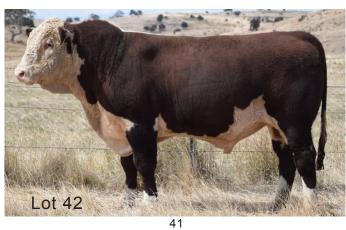

# LOT 42 GUILFORD SPANNER S059 (PP)

SIRE: GUILFORD PATRIOT P23 (PP)

Allendale Yacka (AI)(P)
Allendale Anzac E114 (PP)

Allendale Dawn B22 (AI)(ET)(P)

DAM: GUILFORD CORA N13 (P)

Otapawa Spark 3060(IMP NZL)(AI)(P) Guilford Cora K19 (AI)(P)

Guilford Cora G18 (AI)(P)

|             | 20          | )23 FE     | BRUA       | RY HER     | EFORE      | GRO        | UP BE       | REEDPL      | AN EB       | Vs          |             |
|-------------|-------------|------------|------------|------------|------------|------------|-------------|-------------|-------------|-------------|-------------|
| GL          | Bwt         | Milk       | 200wt      | 400wt      | 600wt      | CWT        | EMA         | Rump        | RBY%        | IMF%        | SS          |
| -4.0<br>61% | +4.4<br>73% | +19<br>54% | +44<br>68% | +64<br>66% | +83<br>71% | +61<br>58% | +4.5<br>51% | +4.6<br>58% | -0.8<br>52% | +1.7<br>55% | +3.0<br>76% |

Thick and deep bodied easy doing bull with an excellent set of EBVs that put him in the top 1% of the breed for rump fat, top 10% for IMF, GL and 200 Day wt. HYF DLF IEF MSUDF.