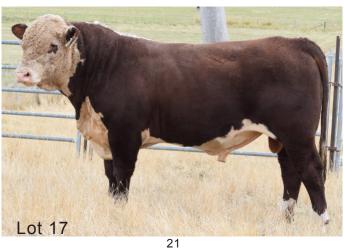

# LOT 17 GUILFORD SHOPKEEPER S093 (PP)

Born: 29/5/21 Eye Pigment: 100/100 Reg: AJDS093 Scrotal Circum: 38 cm

SIRE: GUILFORD NUCLEAR N19 (P)

Debarry Calgary C58 (P) Allendale Bushman F119 (P) Allendale Daisy C26 (AI)(P)

DAM: GUILFORD LAST DAY N49 (P)

Guilford Atomic (AI)(ET)(P)
d Last Day G81 (P)

Guilford Last Day G81 (P) Guilford Last Day Y88 (P)

|             | 20          | )23 FE     | BRUAR      | RY HER     | EFOR       | GRO        | UP BF       | REEDPL      | AN EB       | Vs          |             |
|-------------|-------------|------------|------------|------------|------------|------------|-------------|-------------|-------------|-------------|-------------|
| GL          | Bwt         | Milk       | 200wt      | 400wt      | 600wt      | CWT        | EMA         | Rump        | RBY%        | IMF%        | SS          |
| -0.7<br>56% | +5.1<br>73% | +19<br>51% | +37<br>68% | +56<br>67% | +84<br>71% | +48<br>58% | +2.5<br>49% | +0.9<br>57% | +0.3<br>50% | +0.2<br>53% | +0.4<br>77% |

Long attractive Nuclear son with a good set of well balanced EBVs. HYF DLF IEF MSUDF.