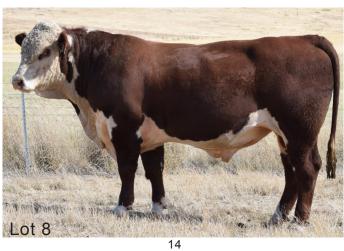

# LOT 8 GUILFORD SCAPEGOAT S100 (S)

Born: 07/6/21 Eye Pigment: 100/100 Reg: AJDS100 Scrotal Circum: 40 cm

SIRE: MAWARRA STAR ATTRACTION P033 (AI)(PP)

Debarry Calgary C58 (P)
Allendale Bushman F119 (P)
Allendale Daisy C26 (AI) (P)

DAM: GUILFORD ELEANOR K17 (AI)(H#)

Otapawa Spark 3060(IMP NZL)(AI)(P) Guilford Eleanor G19 (AI) (P)

Guilford Eleanor D91 (P)

|    | 20  | 23 FE | BRUA  | RY HER | EFORE | GRO | UP BE | REEDPL      | AN EB | Vs   |    |
|----|-----|-------|-------|--------|-------|-----|-------|-------------|-------|------|----|
| GL | Bwt | Milk  | 200wt | 400wt  | 600wt | CWT | EMA   | Rump        | RBY%  | IMF% | SS |
|    |     |       |       |        |       |     |       | -1.2<br>58% |       |      |    |

Long high performance bull with EBV's in the top 1% of the breed for 200, 400 & 600 Day wt and top 25% for milk. His dam has been an excellent bull breeder with this being her fifth sale bull in a row. HYF DLF IEF MSUDF.