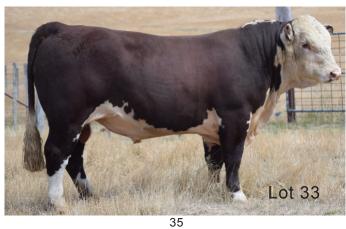

# LOT 33 GUILFORD SHEARWATER S044 (S)

Born: 10/5/21 Eye Pigment: 100/100 Reg: AJDS044 Scrotal Circum: 40 cm

SIRE: GUILFORD JOCULAR J139 (PP)

Allendale National W168 (PP)

Guilford National N4 (PP)

Guilford Lady Jessie K6 (AI)(P)

DAM: GUILFORD QUEENIE Q53 (P)

Allendale Bushman F119 (P)

Guilford Queenie M124 (P)

Guilford Queenie E22 (AI)(P)

|             | 2023 FEBRUARY HEREFORD GROUP BREEDPLAN EBVs |            |            |            |            |            |             |             |             |             |             |  |  |
|-------------|---------------------------------------------|------------|------------|------------|------------|------------|-------------|-------------|-------------|-------------|-------------|--|--|
| GL          | Bwt                                         | Milk       | 200wt      | 400wt      | 600wt      | CWT        | EMA         | Rump        | RBY%        | IMF%        | SS          |  |  |
| -1.4<br>56% | +4.9<br>74%                                 | +19<br>55% | +35<br>68% | +52<br>68% | +73<br>72% | +45<br>59% | +3.4<br>49% | +3.7<br>58% | -0.1<br>52% | +0.5<br>53% | +2.4<br>77% |  |  |

Attractive easy doing bull with good growth and milk figures, and in the top 5% for Rib & Rump fat. HYF DLF IEF MSUDF.