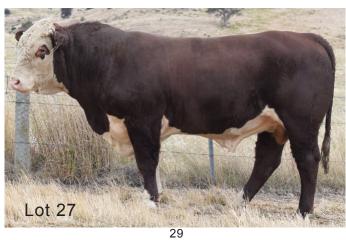

# LOT 27 GUILFORD SHRAPNEL S055 (S)

Born: 15/5/21 Eye Pigment: 100/100 Reg: AJDS055 Scrotal Circum: 37.5 cm

SIRE: GUILFORD PATRIOT P23 (PP)

TH 70R 11X Mr Hereford 34Z(IMP USA)(P)
Days Fahrenheit K103 (AI)(PP)

Days Marshall Lass H133 (PP)

DAM: GUILFORD QUEENIE N21 (P)

Allendale Bushman F119 (P)

Guilford Queenie K99 (P)

Guilford Queenie A14 (AI)(P)

|             | 20          | )23 FE     | BRUAF      | RY HER     | EFOR       | GRO        | UP BE       | REEDPL      | AN EB       | Vs          |             |
|-------------|-------------|------------|------------|------------|------------|------------|-------------|-------------|-------------|-------------|-------------|
| GL          | Bwt         | Milk       | 200wt      | 400wt      | 600wt      | CWT        | EMA         | Rump        | RBY%        | IMF%        | SS          |
| -1.7<br>57% | +2.0<br>72% | +18<br>51% | +32<br>67% | +56<br>65% | +75<br>70% | +57<br>57% | +5.2<br>49% | +1.9<br>57% | +1.2<br>50% | +0.6<br>53% | +1.9<br>75% |

Smart looking bull with good length. Low birthweight with good EBVs across the board. In the top 20% for EMA, Rib & Rump Fat.

HYF DLF IEF MSUDF.