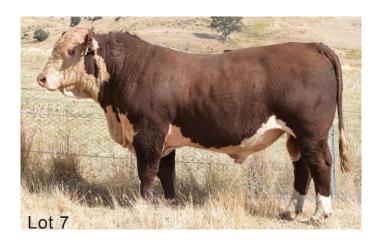

### LOT 7 GUILFORD SENATOR S071 (P)

Born: 17/5/21 Eye Pigment: 100/100 Reg: AJDS071 Scrotal Circum: 41 cm

SIRE: GUILFORD GOVERNOR G38 (AI) (P)

Debarry Calgary C58 (P) Allendale Bushman F119 (P) Allendale Daisy C26 (AI)(P)

DAM: GUILFORD LADY JESSIE L50 (P)

Heatherdale Territory A62 (AI)(P)

Guilford Lady Jessie D77 (P)

Guilford Lady Jessie A87 (P)

|             | 20                                                      | )23 FE     | BRUAF      | RY HER     | EFORE       | GRO        | UP BF       | REEDPL      | AN EB       | Vs          |             |  |  |  |  |
|-------------|---------------------------------------------------------|------------|------------|------------|-------------|------------|-------------|-------------|-------------|-------------|-------------|--|--|--|--|
| GL          | GL Bwt Milk 200wt 400wt 600wt CWT EMA Rump RBY% IMF% SS |            |            |            |             |            |             |             |             |             |             |  |  |  |  |
| -0.9<br>58% | +7.3<br>74%                                             | +21<br>60% | +47<br>69% | +71<br>68% | +103<br>72% | +64<br>60% | +4.3<br>52% | +1.0<br>60% | +0.9<br>54% | +0.1<br>56% | +1.9<br>77% |  |  |  |  |

Long thick bull with excellent growth and weight for age, one of the top bull calves at weaning. Top 5% for 200 Day wt, top 10% for 400 & 600 Day wt and top 20% for milk. HYF DLF IEF MSUDF.