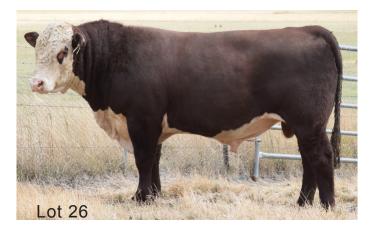

# LOT 26 GUILFORD SPONSOR S020 (P)

SIRE: GUILFORD JOCULAR J139 (PP)

Allendale Anzac E114 (PP)

Guilford Anzac M30 (AI)(P)
Guilford Zinnia B114 (P)

DAM: GUILFORD QUEENIE Q38 (P)

Guilford Future F81 (P)

Guilford Queenie J58 (P)

Guilford Queenie E91 (P)

|             | 20          | )23 FE     | BRUA       | RY HER     | EFORE      | GRO        | UP BE       | REEDPL      | AN EB       | Vs          |             |
|-------------|-------------|------------|------------|------------|------------|------------|-------------|-------------|-------------|-------------|-------------|
| GL          | Bwt         | Milk       | 200wt      | 400wt      | 600wt      | CWT        | EMA         | Rump        | RBY%        | IMF%        | SS          |
| +0.4<br>55% | +4.5<br>73% | +17<br>54% | +35<br>68% | +55<br>67% | +76<br>71% | +51<br>58% | +4.9<br>48% | +5.4<br>57% | -0.5<br>50% | +1.1<br>52% | +2.8<br>77% |

Attractive long easy doing bull with a good set of EBV's for growth and milk, and in the top 1% for Rib & Rump fat, top 20% for IMF, and top 25% for EMA. HYF DLF IEF MSUDF.