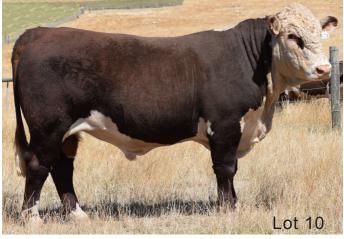

# LOT 10 GUILFORD SHERIFF S026 (TW)(PP)

Born: 03/5/21 Eye Pigment: 100/100 Reg: AJDS026 Scrotal Circum: 40 cm

SIRE: MAWARRA STAR ATTRACTION P033 (AI)(PP)

Bobanken Southern Cross S48 (P)

Guilford Zeus Z1 (AI)(S)

Guilford Queenie V4 (AI)(P)

DAM: GUILFORD VANITY G77 (P)

Mt. Raven Hijacker (AI)(P)

Guilford Vanity Z60 (P)

Guilford Vanity V9 (AI)(P)

|             | 20          | )23 FE     | BRUA       | RY HER     | EFORE      | GRO        | UP BI       | REEDPL      | AN EB       | Vs          |             |
|-------------|-------------|------------|------------|------------|------------|------------|-------------|-------------|-------------|-------------|-------------|
| GL          | Bwt         | Milk       | 200wt      | 400wt      | 600wt      | CWT        | EMA         | Rump        | RBY%        | IMF%        | SS          |
| +0.7<br>62% | +6.3<br>72% | +23<br>53% | +36<br>67% | +60<br>66% | +88<br>69% | +53<br>57% | +3.5<br>48% | +2.4<br>56% | -0.2<br>50% | +1.2<br>53% | +3.5<br>73% |

Excellent bull by Star Attraction out of the same dam as last years top price bull that sold to Tonebridge Grazing in WA for \$26,000. Attractive bull with growth and thickness, has an excellent set of EBV's in the top 10% for Milk, scrotal & rump fat. Stud Sire potential. HYF DLF IEF MSUDF.