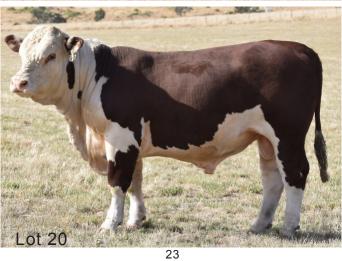

# LOT 20 GUILFORD SUBATOMIC S045 (AI) (P)

Born: 09/5/21 Eye Pigment: 100/100 Reg: AJDS045 Scrotal Circum: 41.5 cm

SIRE: YAVENVALE POWERHOUSE P499 (PP)

Kidman Biography H008 (S)

Guilford Liberty L76 (PP)

Guilford Delysia F5 (AI)(P)

DAM: GUILFORD QUEENIE P79 (P)

Allendale Bushman F119 (P)

Guilford Queenie K99 (P)

Guilford Queenie A14 (AI)(P)

|             | 20          | )23 FE     | BRUA       | RY HER     | EFORE      | GRO        | UP BE       | REEDPL      | AN EB       | Vs          |             |
|-------------|-------------|------------|------------|------------|------------|------------|-------------|-------------|-------------|-------------|-------------|
| GL          | Bwt         | Milk       | 200wt      | 400wt      | 600wt      | CWT        | EMA         | Rump        | RBY%        | IMF%        | SS          |
| +2.1<br>71% | +3.3<br>72% | +17<br>46% | +40<br>67% | +69<br>66% | +99<br>67% | +75<br>55% | +4.6<br>47% | -0.8<br>56% | +1.7<br>46% | +0.1<br>54% | +2.8<br>65% |

Thick Powerhouse bull with a good set of balanced EBVs. Top 15% for 400 & 600 Day wt. HYF DLF IEF MSUDF.

Purchaser.....\$.....