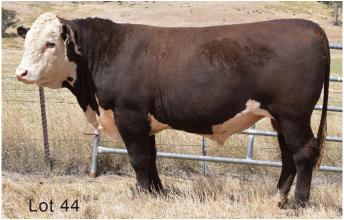

## LOT 44 GUILFORD SOCIALITE S131 (PP)

Born: 18/7/21 Eye Pigment: 100/100 Reg: AJDS131 Scrotal Circum: 41 cm

SIRE: GUILFORD PETROLEUM P24 (AI)(PP)

Debarry Calgary C58 (P)
Allendale Bushman F119 (P)
Allendale Daisy C26 (AI)(P)

DAM: GUILFORD LAST DAY J122(P)

Allendale Landlord 3 (AI)(P)

Guilford Last Day A91 (P)

Guilford Last Day U19 (AI)(P)

|             | 2023 FEBRUARY HEREFORD GROUP BREEDPLAN EBVs |            |            |            |            |            |             |             |             |             |             |  |  |
|-------------|---------------------------------------------|------------|------------|------------|------------|------------|-------------|-------------|-------------|-------------|-------------|--|--|
| GL          | Bwt                                         | Milk       | 200wt      | 400wt      | 600wt      | CWT        | EMA         | Rump        | RBY%        | IMF%        | SS          |  |  |
| -0.4<br>58% | +3.6<br>73%                                 | +15<br>54% | +31<br>68% | +55<br>66% | +75<br>71% | +47<br>57% | +3.0<br>49% | +4.6<br>57% | -1.5<br>51% | +1.3<br>53% | +3.6<br>76% |  |  |

Very good Petroleum son with good length and growth for age. Easy doing in the top 1% of the breed for Rump fat and top 15% for IMF. Below breed average birthweight. HYF DLF IEF MSUDF.

| Purchaser. | <br> | <br> | <br> |  |  |  |  |  |  | . ( | \$. | <br> |  |  |  |  |  |
|------------|------|------|------|--|--|--|--|--|--|-----|-----|------|--|--|--|--|--|