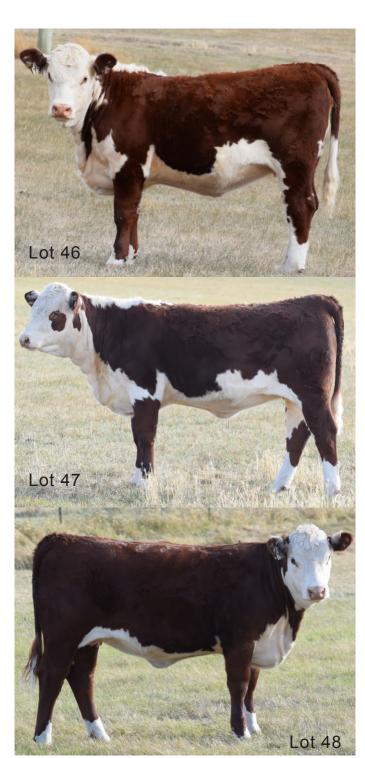

#### LOT 46 GUILFORD DELYSIA T003 (AI) (P)

Born: 24/4/22 Eye Pigment: 80/100

Reg: AJDT003

SIRE: YAVENVALE POWERHOUSE P499 (PP)

Otapawa Spark 3060(IMP NZL)(AI)(P)

Guilford Governor G38 (AI)(P) Guilford Satin D49 (P)