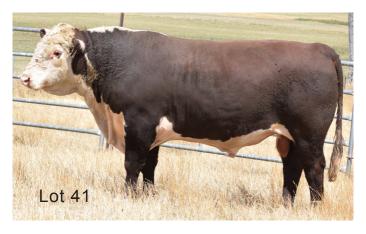

#### LOT 41 GUILFORD SADDLER S030 (PP)

 Born: 05/5/21
 Eye Pigment: 100/100

 Reg: AJDS030
 Scrotal Circum: 39 cm

SIRE: GUILFORD JOCULAR J139 (PP)

Tobruk Jedi (ET)(PP) Wirunna Legs L108 (AI)(PP)

Wirunna Golden Vanity D88 (AI)(P)

DAM: GUILFORD QUEENIE Q31 (P)

Otapawa Spark 3060(IMP NZL)(AI)(ET)(P)

Guilford Queenie G8 (AI)(P) Guilford Queenie D82 (P)

|             | 20          | 23 FE      | BRUAF      | RY HER     | EFOR       | GRO        | UP BE       | REEDPL      | AN EB       | Vs          |             |
|-------------|-------------|------------|------------|------------|------------|------------|-------------|-------------|-------------|-------------|-------------|
| GL          | Bwt         | Milk       | 200wt      | 400wt      | 600wt      | CWT        | EMA         | Rump        | RBY%        | IMF%        | SS          |
| -3.1<br>57% | +3.2<br>73% | +15<br>55% | +27<br>68% | +49<br>67% | +61<br>72% | +42<br>59% | +3.0<br>49% | +4.5<br>58% | -1.4<br>52% | +1.3<br>54% | +3.6<br>77% |

Easy doing lower birthweight bull with good length. In the top 1% For Rump fat, top 15% for IMF and Gestation Length. HYF DLF IEF MSUDF.

Purchaser.....\$.....