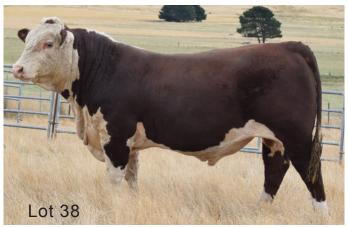

# LOT 38 GUILFORD SPOTLIGHT S135 (P)

Born: 21/7/21 Eye Pigment: 100/100 Reg: AJDS135 Scrotal Circum: 37 cm

SIRE: GUILFORD NUCLEAR N19 (P)

Allendale Washington C77 (AI)(PP)

Guilford Jeweller J29 (S)

Guilford Queenie C101 (P)

DAM: GUILFORD SATIN M140 (P)

Guilford Atomic A3 (AI)(ET)(P)

Guilford Satin C136 (P)

Guilford Satin W76 (P)

|  | 2023 FEBRUARY HEREFORD GROUP BREEDPLAN EBVs |  |  |  |  |  |    |             |  |  |  |  |  |
|--|---------------------------------------------|--|--|--|--|--|----|-------------|--|--|--|--|--|
|  |                                             |  |  |  |  |  | SS |             |  |  |  |  |  |
|  |                                             |  |  |  |  |  |    | +2.4<br>56% |  |  |  |  |  |

Very smart looking bull with length thickness and depth of body combined with an excellent set of EBVs. In the top 5% for 600 Day wt and Milk, top 10% for 200 & 400 Day wt, and also Rump fat. HYC DLF IEF MSUDF.