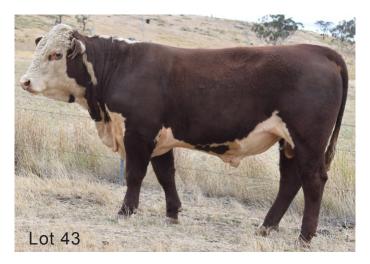

#### LOT 43 GUILFORD SILHOUETTE S127 (PP)

 Born: 17/7/21
 Eye Pigment: 100/100

 Reg: AJDS127
 Scrotal Circum: 38 cm

SIRE: MAWARRA STAR ATTRACTION P033 (AI)(PP)

Debarry Calgary C58 (P)
Allendale Bushman F119 (P)
Allendale Daisy C26 (AI)(P)

DAM: GUILFORD QUEENIE M43 (P)

Mt. Raven Hijacker (AI)(P)
Guilford Queenie E41 (P)
Guilford Queenie B38 (P)

|             | 20          | )23 FE     | BRUAR      | RY HER     | EFOR       | GRO        | UP BF       | REEDPL      | AN EB       | Vs          |             |
|-------------|-------------|------------|------------|------------|------------|------------|-------------|-------------|-------------|-------------|-------------|
| GL          | Bwt         | Milk       | 200wt      | 400wt      | 600wt      | CWT        | EMA         | Rump        | RBY%        | IMF%        | SS          |
| -0.5<br>62% | +5.5<br>73% | +20<br>52% | +35<br>67% | +57<br>66% | +85<br>70% | +53<br>57% | +3.3<br>48% | +0.7<br>56% | +0.8<br>50% | +0.8<br>52% | +2.9<br>75% |

Star Attraction son showing length and growth, with a good set of figures across the board. Top 25% for milk and top 20% for scrotal size.

HYF DLF IEF MSUDF.

| Purchaser | \$ |
|-----------|----|
|-----------|----|