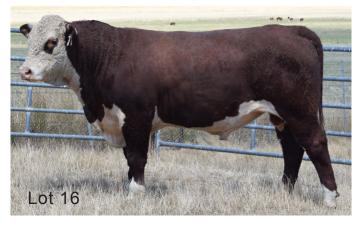

# LOT 16 GUILFORD SEQUIN S032 (AI) (P)

Born: 05/5/21 Eye Pigment: 100/100 Reg: AJDS032 Scrotal Circum: 41.5 cm

SIRE: YAVENVALE POWERHOUSE P499 (PP)

Guilford Governor G38 (AI)(P)

Guilford Landscape L138 (PP)

Guilford Lady Jessie G9 (AI)(P)

DAM: GUILFORD DELYSIA P129 (P)

Heatherdale Territory A62 (AI)(P)

Guilford Delysia E30 (P)

Guilford Delysia Y19 (AI)(P)

|    | 20  | )23 FE | BRUAR | RY HER | EFORE | GRO | UP BE | REEDPL      | AN EB | Vs   |    |
|----|-----|--------|-------|--------|-------|-----|-------|-------------|-------|------|----|
| GL | Bwt | Milk   | 200wt | 400wt  | 600wt | CWT | EMA   | Rump        | RBY%  | IMF% | SS |
|    |     |        |       |        |       |     |       | -0.9<br>57% |       |      |    |

Long Powerhouse bull with excellent growth EBV's in the top1% for 200, 400 & 600 Day wt and top 5% for EMA and top 15% for Scrotal.

HYF DLF IEF MSUDF.

| Purchaser.   |   |   |       |      |   |   |   |   |   |   |   |   |   |   |   |   |   |   |   |   | Ф |       |   |   |   |   |   |   |   |   |   |
|--------------|---|---|-------|------|---|---|---|---|---|---|---|---|---|---|---|---|---|---|---|---|---|-------|---|---|---|---|---|---|---|---|---|
| i dicilasci. | • | • | <br>• | <br> | • | • | • | • | • | • | • | • | • | • | • | • | • | • | • | • | Ψ | <br>• | • | • | • | • | • | • | • | • | - |