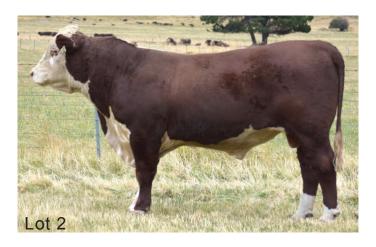

# LOT 2 GUILFORD SUBLIME S024 (S)

 Born:
 02/5/21
 Eye Pigment:
 100/100

 Reg:
 AJDS024
 Scrotal Circum:
 34 cm

SIRE: GUILFORD GOVERNOR G38 (AI)(P)

Guilford Emperor E10 (AI)(P)

Guilford Hedonist H27 (PP)

Guilford Satin C136 (P)

DAM: GUILFORD QUEENIE L23 (P)

Allendale Washingston C77(AI)(PP)

Guilford Queenie H79 (P)

Guilford Queenie B7 (AI)(P)

|             | 20          | )23 FE     | BRUA       | RY HER     | EFORE       | GRO        | UP BE       | REEDPL      | AN EB       | Vs          |             |
|-------------|-------------|------------|------------|------------|-------------|------------|-------------|-------------|-------------|-------------|-------------|
| GL          | Bwt         | Milk       | 200wt      | 400wt      | 600wt       | CWT        | EMA         | Rump        | RBY%        | IMF%        | SS          |
| -1.6<br>57% | +5.2<br>74% | +20<br>60% | +48<br>69% | +76<br>68% | +107<br>72% | +79<br>60% | +5.6<br>52% | +1.0<br>60% | +1.1<br>54% | +0.7<br>56% | -0.1<br>77% |

Long thick bull with excellent growth and figures to match. Top 5% for 200~&600 Day wt, top 15% for EMA and top 25% for milk. HYF DLF IEF MSUDF