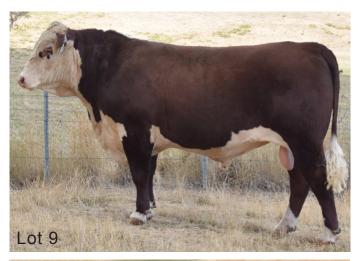

# LOT 9 GUILFORD SPOKESMAN S113 (PP)

Born: 19/6/21 Eye Pigment: 100/100 Reg: AJDS113 Scrotal Circum: 40 cm

SIRE: GUILFORD PETROLEUM P24 (AI)(PP)

Debarry Petri (P) Morganvale Detonator (P)

Heatherdale Amethyst A60 (AI)(P)

DAM: GUILFORD DELYSIA L153 (P)

Mt. Raven Hijacker (AI)(P)

Guilford Delysia Z38 (P)

Guilford Delysia V34 (AI)(P)

|             | 20          | )23 FE     | BRUA       | RY HER     | EFOR        | GRO        | UP BF       | REEDPL      | AN EB       | Vs          |             |
|-------------|-------------|------------|------------|------------|-------------|------------|-------------|-------------|-------------|-------------|-------------|
| GL          | Bwt         | Milk       | 200wt      | 400wt      | 600wt       | CWT        | EMA         | Rump        | RBY%        | IMF%        | SS          |
| -0.6<br>55% | +5.5<br>72% | +16<br>52% | +45<br>66% | +76<br>65% | +109<br>70% | +73<br>56% | +4.5<br>47% | +2.7<br>55% | +0.3<br>49% | +0.2<br>50% | +3.5<br>75% |

Spokesman is another very good easy doing slick coated Petroleum son. Excellent set of figures in the top 5% for 200, 400 & 600 Day wt. Top 10% for scrotal and Rib & Rump fat. Stud Sire potential. HYF DLF IEF MSUDF.