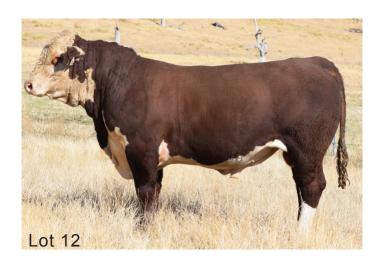

# LOT 12 GUILFORD SURGEON S074 (PP)

Born: 18/5/21 Eye Pigment: 100/100 Reg: AJDS074 Scrotal Circum: 39.5 cm

SIRE: MAWARRA STAR ATTRACTION P033 (AI)(PP)

Debarry Eden (PP)
Guilford Graduate G23 (AI)(P)
Guilford Cindy D100 (P)

DAM: GUILFORD LAST DAY M63 (P)

Guilford Beaudacious T25 (AI)(P)

Guilford Last Day B58 (P)

Guilford Last Day U43 (P)

|             | 20          | )23 FE     | BRUA       | RY HER     | EFORE      | GRO        | UP BE       | REEDPL      | AN EB       | Vs          |             |
|-------------|-------------|------------|------------|------------|------------|------------|-------------|-------------|-------------|-------------|-------------|
| GL          | Bwt         | Milk       | 200wt      | 400wt      | 600wt      | CWT        | EMA         | Rump        | RBY%        | IMF%        | SS          |
| +1.7<br>61% | +5.0<br>73% | +19<br>49% | +39<br>67% | +67<br>66% | +90<br>70% | +61<br>57% | +4.7<br>48% | +1.5<br>56% | +0.7<br>50% | +1.0<br>51% | +2.7<br>76% |

Attractive bull with excellent thickness, length and growth. Has a very good set of EBV's across the board. HYC DLF IEF MSUDF.

| Purchaser. |  |  |  |  |  |  |  |  |  |  |  |  |  |  |  |  |  |  |  |  |  |  |  |  |  |  |  |  |  | \$. |  |  |  |  |  |  |  |  |  |  |  |  |  |  |
|------------|--|--|--|--|--|--|--|--|--|--|--|--|--|--|--|--|--|--|--|--|--|--|--|--|--|--|--|--|--|-----|--|--|--|--|--|--|--|--|--|--|--|--|--|--|
|------------|--|--|--|--|--|--|--|--|--|--|--|--|--|--|--|--|--|--|--|--|--|--|--|--|--|--|--|--|--|-----|--|--|--|--|--|--|--|--|--|--|--|--|--|--|