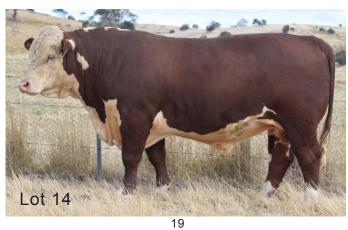

# LOT 14 GUILFORD SCULPTOR S090 (PP)

Born: 27/5/21 Eye Pigment: 100/100 Reg: AJDS090 Scrotal Circum: 34 cm

SIRE: GUILFORD GOVERNOR G38 (AI)(PP)

Debarry Calgary C58 (P) Allendale Bushman F119 (P) Allendale Daisy C26 (AI)(P)

DAM: GUILFORD QUEENIE L33 (P)

Otapawa Spark 360(IMP NZL)(AI)(ET)(P)

Guilford Queenie G8 (AI)(P)
Guilford Queenie D82 (P)

|    | 20  | )23 FE | BRUA       | RY HER | EFORE | GRO | UP BE | REEDPL      | AN EB | Vs          |    |
|----|-----|--------|------------|--------|-------|-----|-------|-------------|-------|-------------|----|
| GL | Bwt | Milk   | 200wt      | 400wt  | 600wt | CWT | EMA   | Rump        | RBY%  | IMF%        | SS |
|    |     |        | +45<br>70% |        |       |     |       | +3.5<br>61% |       | +1.7<br>58% |    |

Very easy doing long deep bodied bull. In the top 5% for 200 Day wt, Rib & Rump fat, top 10% for IMF, and top 15% for 400 & 600 Day wt and Milk. HYF DLF IEF MSUDF.

| Purchaser.   |       |   |   |  |   |   |   |   |   |   |   |   |   |      |  |  |   | ¢ |    |  |   |   |   |  |   |   |  |
|--------------|-------|---|---|--|---|---|---|---|---|---|---|---|---|------|--|--|---|---|----|--|---|---|---|--|---|---|--|
| i dicilasci. | <br>• | • | • |  | • | • | • | • | • | • | • | • | • | <br> |  |  | • | Ψ | ٠. |  | • | • | • |  | • | - |  |