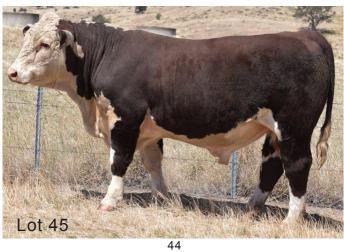

#### LOT 45 GUILFORD SOLICITOR S142 (PP)

 Born: 15/8/21
 Eye Pigment: 95/100

 Reg: AJDS142
 Scrotal Circum: 39 cm

SIRE: MAWARRA STAR ATTRACTION P033 (AI)(PP)

Okawa Commodore 020076(IMP NZL)(P) Allendale Washington C77 (AI)(PP)

Allendale Fancy Z59 (P)

DAM: GUILFORD QUEENIE F74 (P)

Mt. Raven Hijacker (AI)(P)

Guilford Queenie B54 (P)

Guilford Queenie Y23 (AI)(P)

|             | 2023 FEBRUARY HEREFORD GROUP BREEDPLAN EBVs |                                                 |            |            |            |            |             |             |             |             |             |  |  |  |  |
|-------------|---------------------------------------------|-------------------------------------------------|------------|------------|------------|------------|-------------|-------------|-------------|-------------|-------------|--|--|--|--|
| GL          | Bwt                                         | Milk 200wt 400wt 600wt CWT EMA Rump RBY% IMF% S |            |            |            |            |             |             |             |             |             |  |  |  |  |
| +2.3<br>64% | +5.1<br>72%                                 | +22<br>55%                                      | +28<br>68% | +53<br>67% | +76<br>71% | +44<br>58% | +2.6<br>50% | +0.9<br>58% | -0.2<br>52% | +1.4<br>54% | +3.1<br>75% |  |  |  |  |

Younger Star Attraction son with thickness and growth. Good set of EBVs in the top 15% for IMF, Scrotal size and Milk. HYF DLF IEF MSUDF.