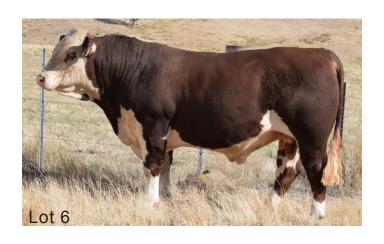

# LOT 6 GUILFORD SECRETARY S048 (P)

 Born: 13/5/21
 Eye Pigment: 100/100

 Reg: AJDS048
 Scrotal Circum: 37 cm

SIRE: GUILFORD NUCLEAR N19 (P)

Studbrook D'Artagnion V86(AI)(S)
Otapawa Spark 3060 (IMP NZL)(AI)(ET)(P)
Otapawa Spot P30 (P)

DAM: GUILFORD QUEENIE K7 (AI) (P)

Morganvale Detonator (P)

Guilford Queenie G68 (P)

Guilford Queenie C9 (AI)(P)

|             | 20          | 23 FE      | BRUA       | RY HER     | EFORE       | GRO | UP BE       | REEDPL      | AN EB       | Vs          |             |  |  |  |  |
|-------------|-------------|------------|------------|------------|-------------|-----|-------------|-------------|-------------|-------------|-------------|--|--|--|--|
| GL          |             |            |            |            |             |     |             |             |             |             |             |  |  |  |  |
| -3.3<br>61% | +5.2<br>74% | +21<br>54% | +42<br>69% | +74<br>68% | +112<br>72% |     | +5.3<br>51% | +0.1<br>59% | +2.0<br>53% | -0.1<br>56% | +1.7<br>77% |  |  |  |  |

A really good attractive N19 son. Excellent figures in the top 5% for 600 Day wt, top 10% for GL and 200 & 400 Day wt. Top 20% for milk and EMA. HYF DLF IEF MSUDF.

| Purchaser. |  |  | <br> |  |  |  |  |  |  |  |  |  |  | \$. |  |  |  |  |  |  |  |
|------------|--|--|------|--|--|--|--|--|--|--|--|--|--|-----|--|--|--|--|--|--|--|