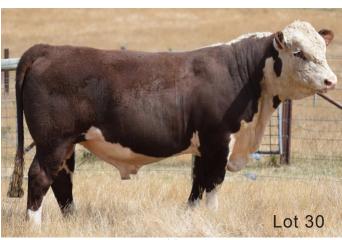

# LOT 30 GUILFORD SPECIALIST S101 (TW) (P)

SIRE: GUILFORD NUCLEAR N19 (P)

Otapawa Spark 3060(IMP NZL)(AI)(ET)(P)

Guilford Governor G38 (AI)(P)

Guilford Satin D49 (P)

DAM: GUILFORD QUEENIE M89 (P)

Tas Lieutenant D05 (AI)(P)

Guilford Queenie H131 (P)

Guilford Queenie D27 (P)

|             | 2023 FEBRUARY HEREFORD GROUP BREEDPLAN EBVs |            |            |            |             |            |             |             |             |             |             |  |  |
|-------------|---------------------------------------------|------------|------------|------------|-------------|------------|-------------|-------------|-------------|-------------|-------------|--|--|
| GL          | Bwt                                         | Milk       | 200wt      | 400wt      | 600wt       | CWT        | EMA         | Rump        | RBY%        | IMF%        | SS          |  |  |
| -2.5<br>55% | +5.2<br>72%                                 | +18<br>50% | +43<br>67% | +71<br>66% | +104<br>69% | +73<br>56% | +5.0<br>48% | +0.9<br>57% | +1.0<br>50% | +0.4<br>54% | -0.2<br>73% |  |  |

Good N19 son with growth and muscle. In the top 10% for 200, 400 & 600 Day wt, top 20% for Gestation length, and top 25% for EMA. HYF DLF IEF MSUDF.