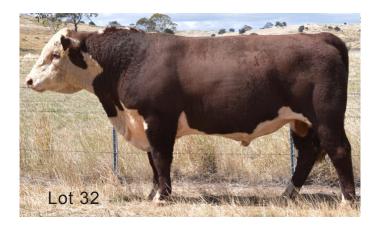

# LOT 32 GUILFORD SHAREHOLDER S031 (P)

 Born:
 05/5/21
 Eye Pigment:
 100/100

 Reg:
 AJDS031
 Scrotal Circum:
 40 cm

SIRE: GUILFORD JOCULAR J139 (PP)

Tobruk Jedi (ET)(PP) Wirunna Legs L108 (AI)(PP)

Wirunna Golden Vanity D88 (AI)(P)

DAM: GUILFORD ELEANOR Q56 (P)

Debarry Eden (PP)

Guilford Eleanor D91 (P)

Guilford Eleanor Z5 (AI)(P)

|             | 2023 FEBRUARY HEREFORD GROUP BREEDPLAN EBVs |            |            |            |            |            |             |             |            |             |             |  |  |
|-------------|---------------------------------------------|------------|------------|------------|------------|------------|-------------|-------------|------------|-------------|-------------|--|--|
| GL          | Bwt                                         | Milk       | 200wt      | 400wt      | 600wt      | CWT        | EMA         | Rump        | RBY%       | IMF%        | SS          |  |  |
| -0.7<br>57% | +5.0<br>74%                                 | +21<br>56% | +36<br>68% | +55<br>68% | +75<br>72% | +46<br>59% | +3.6<br>49% | +2.9<br>58% | 0.0<br>52% | +0.8<br>53% | +3.1<br>77% |  |  |

Long easy doing bull with good growth. In the top 5% for rump fat and top 20% for Milk.  $\,$  HYF DLF IEF MSUDF.

| Purchaser | \$ |
|-----------|----|
|-----------|----|