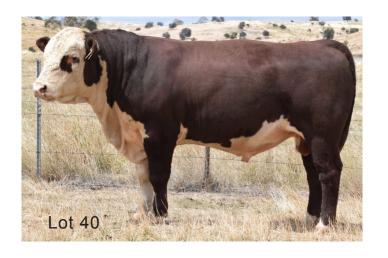

#### LOT 40 GUILFORD SQUIRE S025 (PP)

 Born:
 03/5/21
 Eye Pigment:
 100/100

 Reg:
 AJDS025
 Scrotal Circum:
 39 cm

SIRE: GUILFORD JOCULAR J139 (PP)

Allendale Anzac E114 (PP)

Guilford Anzac M30 (AI)(P)

Guilford Zinnia B114 (P)

DAM: GUILFORD LADY JESSIE Q22 (P)

Allendale Bushman F119 (P)

Guilford Lady Jessie K2 (AI)(P)

Guilford Lady Jessie G9 (AI)(P)

|    | 2023 FEBRUARY HEREFORD GROUP BREEDPLAN EBVs |      |            |       |       |     |     |             |      |      |    |  |  |  |
|----|---------------------------------------------|------|------------|-------|-------|-----|-----|-------------|------|------|----|--|--|--|
| GL | Bwt                                         | Milk | 200wt      | 400wt | 600wt | CWT | EMA | Rump        | RBY% | IMF% | SS |  |  |  |
|    |                                             |      | +29<br>69% |       |       |     |     | +3.2<br>59% |      |      |    |  |  |  |

Lower birthweight attractive easy doing bull with good length and thickness. In the top 5% for Rump fat. HYF DLF IEF MSUDF.