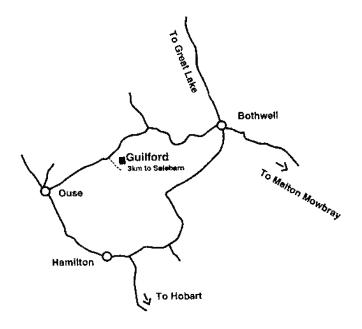

# **Sale Information**

Guilford is located on Tor Hill Road approximately 13kms from Ouse and 23kms from Bothwell.

Pre-sale inspection of cattle is welcome and can be arranged by appointment with the vendors.