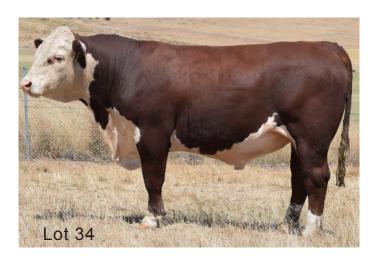

# LOT 34 GUILFORD SANDSTONE S079 (PP)

 Born: 20/5/21
 Eye Pigment: 100/100

 Reg: AJDS079
 Scrotal Circum: 39 cm

SIRE: GUILFORD PETROLEUM P24 (AI)(PP)

Studbrook D'Artagnion V086(AI)(ET)(S) Otapawa Spark 3060(IMP NZL)(AI)(ET)(P)

Otapawa Spot P30 (P)

DAM: GUILFORD QUEENIE G8 (AI)(P)
Debarry Eden (PP)

Guilford Queenie D82 (P)

Guilford Queenie V10 (AI)(P)

|             | 2023 FEBRUARY HEREFORD GROUP BREEDPLAN EBVs |            |            |            |            |            |             |             |             |             |             |  |  |
|-------------|---------------------------------------------|------------|------------|------------|------------|------------|-------------|-------------|-------------|-------------|-------------|--|--|
| GL          | Bwt                                         | Milk       | 200wt      | 400wt      | 600wt      | CWT        | EMA         | Rump        | RBY%        | IMF%        | SS          |  |  |
| -1.9<br>59% | +5.1<br>74%                                 | +17<br>56% | +40<br>68% | +68<br>67% | +95<br>72% | +64<br>59% | +3.5<br>51% | +3.3<br>59% | -0.8<br>53% | +1.0<br>55% | +2.5<br>76% |  |  |

Soft easy doing, slick coated Petroleum son. Very good EBVs in the top 15% for 400 Day wt and top 20% for 200 & 600 Day wt, top 5% for Rib & Rump fat and top 25% for IMF. HYF DLF IEF MSUDF.