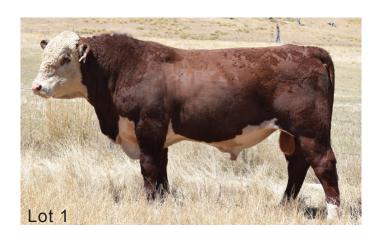

# LOT 1 GUILFORD SIERRA S016 (AI)(PP)

Born: 26/4/21 Eye Pigment: 100/100 Reg: AJDS016 Scrotal Circum: 42 cm

SIRE: YAVENVALE POWERHOUSE P499 (PP)

Kidman Biography H008 (S)

Guilford Liberty L76 (PP)

Guilford Delysia F5 (AI)(P)

DAM: GUILFORD QUEENIE P43 (P)

Allendale Bushman F119 (P)

Guilford Queenie K35 (P)

Guilford Queenie D82 (P)

|             | 20          | )23 FE     | BRUAR      | RY HER     | EFOR        | GRO        | UP BF       | REEDPL      | AN EB       | Vs          |             |
|-------------|-------------|------------|------------|------------|-------------|------------|-------------|-------------|-------------|-------------|-------------|
| GL          | Bwt         | Milk       | 200wt      | 400wt      | 600wt       | CWT        | EMA         | Rump        | RBY%        | IMF%        | SS          |
| -2.8<br>71% | +4.8<br>73% | +23<br>48% | +49<br>68% | +82<br>67% | +114<br>71% | +83<br>57% | +5.1<br>48% | -1.3<br>57% | +2.1<br>50% | +0.1<br>54% | +3.2<br>76% |

Long bodied Powerhouse son with an excellent set of EBV's in the top 5% for 200, 400 & 600 Day wt, top 10% for milk and top 20% for EMA.

HYF DLF IEF MSUDF