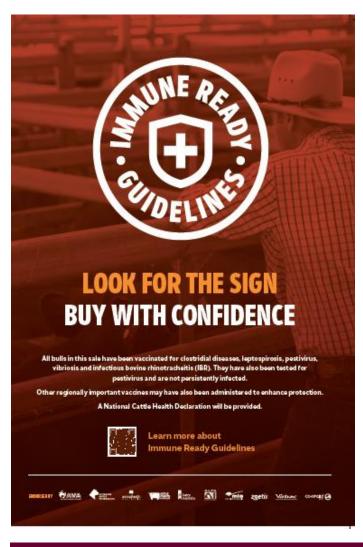

#### Health

All bulls receive Vibrio, 7 in 1 and Pestigard vaccinations and tested BVDV negative, prior to sale and as weaners. Biara is J-BAS 8 accredited.