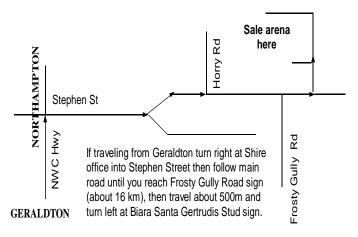

#### Airstrip

Northampton Airstrip is approx 5 kms from Biara farm. Contact John for more details on 0438341027.

All care is taken that information is correct to the best of our knowledge.

Biara is situated 16km east of Northampton. Map below.