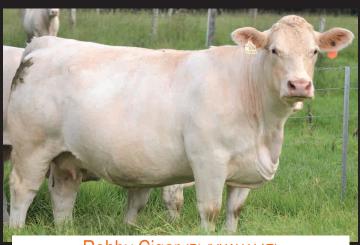

DONOR DAM. 4 daughters sell.

Rebby Cigar (P) (VLW H14E)

DONOR DAM. 2 daughters sell.

SCX JEHU 233E (P) (OAC N7683E)

Highest priced mature Charolais bull ever sold in Canada (\$CAN245,000). His progeny are a sensation. Joined to 20 Heifers & cows in this sale.