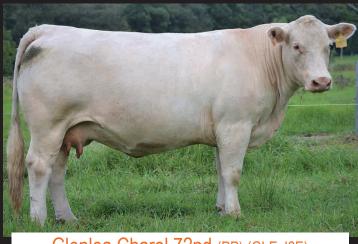

Glenlea Adawna 7th (PP) R/F (GLE Q2E)

She sells with a red factor heifer calf at foot. Rejoined. Her 2021 bull calf sold for \$20,000 at our Roma Bull Sale in 2022 at 16 months old.

Glenlea Charol 72nd (PP) (GLE J8E)