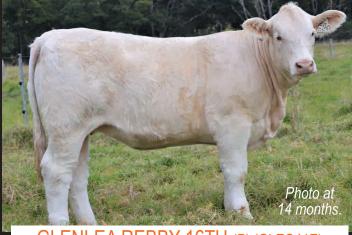

30 Heifers

Joined. Rising 2 & 3 year olds. Includes E.T. heifers from Elite Glenlea Donors.

Glenlea Estella 10th (P) R/F (GLE Q10E)

Sells with heifer calf and rejoined Her 2 YO daughter sells joined to SCX JEHU (PP).