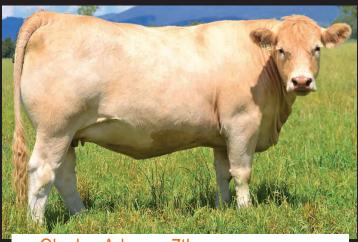

Glenlea Adawna 7th (PP) R/F (GLE Q2E)

She sells with a red factor heifer calf at foot. Rejoined. Her 2021 bull calf sold for \$20,000 at our Roma Bull Sale in 2022 at 16 months old.

Glenlea Charol 72nd (PP) (GLE J8E)