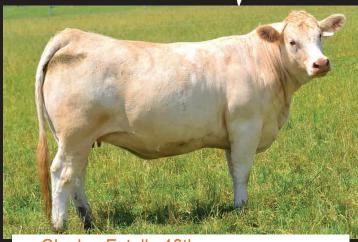

30 Heifers

Joined. Rising 2 & 3 year olds. Includes E.T. heifers from Elite Glenlea Donors.

Glenlea Estella 10th (P) R/F (GLE Q10E)

Sells with heifer calf and rejoined Her 2 YO daughter sells joined to SCX JEHU (PP).