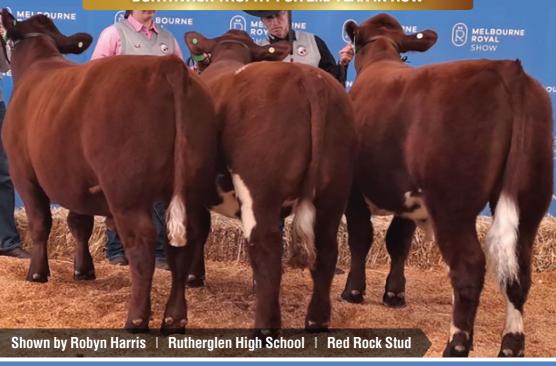

## MALTON SHORTHORNS

AUSTRALIAN SHORTHORN STEERS WIN MELB. ROYAL BORTHWICK TROPHY FOR 2nd YEAR IN ROW

The three steers above won the prestigious Borthwick Trophy for the Three Steers All Breeds at the 2022 Royal Melbourne Show. The middle steer is sired by **Southcote Maximum Impact M7**, sire of Lot 6 in sale. He also sired a steer in last year's winning group. The steer on the right is by **Bayview Unique K11**. Unique K11 is sire of Lots 1 and 2.