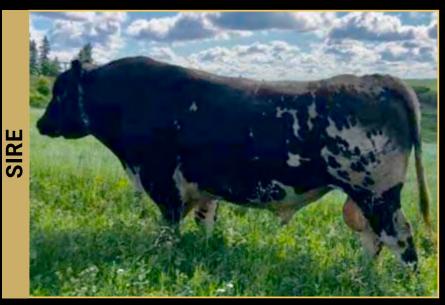

STAR BANK 48R

D.A.M. Dots Ranch

RIVER HILL 5C FARR-OUT 827F BED 827F

80B is a top notch, deep sided cow with length and a perfect udder along with great feet and structure. She continuously, consistently produces quality calves. When Dalton Payne of Greenwood Speckle Park toured our herd he picked her out as the cow he had to have. Crossing this dynamic female with Farr-Out adds milk and moderate framed, well structured progeny with impressive scrotal and udder composition. This combination is sure to turn into a herd sire or your next donor dam. Both sire and dam are homo polled, red gene free and myostatin non carriers. A Grade embryos are stored in Canada and will be shipped on purchase at no further cost.

D.A.M. Dots Ranch

D.A.M. DOTS 94A ELECTRIC 31E DAM 31E

Electric 31E, a winner in the ring from a young calf, offers high yield, with eye muscle values in the top 15% for the breed. He is a well structured, second generation Lacerta 68L bull and beef bull with a focus on carcass average milk. Joined to 21U here, a cow continuously picked out as a favourite by cattlemen. She produces quality calves time and time again while being the fleshiest cow in the herd. She is as wide as a table and deep made. She's a smooth moving cow who just raised a phenomenal heifer calf as a 14 year old. If you want easy keeping, fertility, longevity and phenotypically sound cattle her genetics are a must have. While 31E is hetero polled, red gene carrier and myostatin non carrier, 21 U is homo polled, homo black and myostatin non carrier. A grade embryos are stored in Canada and will be shipped on purchase at no further cost.

**RIVER HILL GNK 12X** 

**SIRE: RIVER HILL 12X A'MAN 94A** 

PRAIRIE HILL PASSION 94P

STAR BANK LACERTA 68L

**DAM: NOTTA 68L LIGHTNING LADY 31X** 

STAR BANK 54R

**20** 

#### SPOTS 'N SPROUTS 21U JKH 21U

HWY. 4 SPECKLE PARK 1G

SIRE: HWY.4 SPECKLE PARK 20K

HWY. 4 SPECKLE PARK 3E

P.A.R. LITTLE EDDIE II 93E

DAM: JANE OF P.A.R. 12J

**ASPEN ACRES 1A** 

Availability: Will be shipped from Canada on first available shipment after the sale at no extra cost