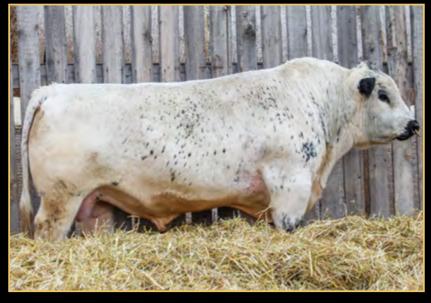

#### SIX STAR SOUTHERN AURORA 'JUSTICE' **R10** SPC R10

Karmen is one of the Speckle Park breed foundation dams, with high eye muscle ranking, in the top 10% for solid mature cow weights and top 20% for carcass and IMF. Joined with Notta Chasin Fame 327G, sired by Hawkeye, the resultant progeny should produce high carcass yields, excellent structure and scrotal circumference. Her granddaughter, LWD N11, produced the outstanding calf Six Star Found the Fame, who recently sold by private treaty for \$90,000. Both sire and dam are myostatin free and red gene free. A Grade Embryos, stored at Eastern Artificial Breeders.