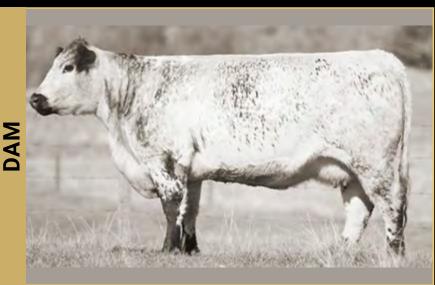

#### SIX STAR SOUTHERN AURORA 'JUSTICE' **R10** SPC R10

Karmen is one of the Speckle Park breed foundation dams, with high eye muscle ranking, in the top 10% for solid mature cow weights and top 20% for carcass and IMF. Joined with Notta Chasin Fame 327G, sired by Hawkeye, the resultant progeny should produce high carcass yields, excellent structure and scrotal circumference. Her granddaughter, LWD N11, produced the outstanding calf Six Star Found the Fame, who recently sold by private treaty for \$90,000. Both sire and dam are myostatin free and red gene free. A Grade Embryos, stored at Eastern Artificial Breeders.