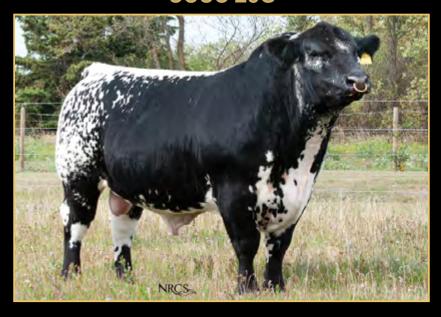

#### SIX STAR SOUTHERN AURORA 'JUSTICE' **R10** SPC R10

Karmen is one of the Speckle Park breed foundation dams, with high eye muscle ranking, in the top 10% for solid mature cow weights and top 20% for carcass and IMF. Joined with Notta Chasin Fame 327G, sired by Hawkeye, the resultant progeny should produce high carcass yields, excellent structure and scrotal circumference. Her granddaughter, LWD N11, produced the outstanding calf Six Star Found the Fame, who recently sold by private treaty for \$90,000. Both sire and dam are myostatin free and red gene free. A Grade Embryos, stored at Eastern Artificial Breeders.