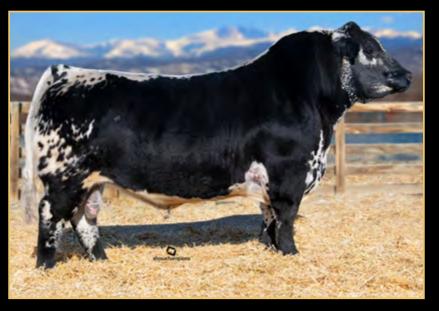

#### SIX STAR SOUTHERN AURORA 'JUSTICE' **R10** SPC R10

Karmen is one of the Speckle Park breed foundation dams, with high eye muscle ranking, in the top 10% for solid mature cow weights and top 20% for carcass and IMF. Joined with Notta Chasin Fame 327G, sired by Hawkeye, the resultant progeny should produce high carcass yields, excellent structure and scrotal circumference. Her granddaughter, LWD N11, produced the outstanding calf Six Star Found the Fame, who recently sold by private treaty for \$90,000. Both sire and dam are myostatin free and red gene free. A Grade Embryos, stored at Eastern Artificial Breeders.

### **DOUBLE L 68L KARMEN E16 LWD E16**

**Availability: Eastern Artificial Breeders** 

**DAM: CODIAK KARMEN RKW 32K** 

155H

SIRE: STAR BANK LACERTA 68L

STAR BANK 55H

LOT

Here is a first chance opportunity to tap into a powerful Canadian embryo combination - a first release for Australia. Kismet, a Colgan's General daughter, is joined with Wolf Lake Field Ready. Field Ready is a proven champion Canadian bull, laying down impressive progeny in Canada and Australia. A white bull, he ranks in the top 1% for milk with an exceptional score of 9 and is a myostatin non carrier, red gene free sire. With Notta Pho Finish 54P on the sire side and General on the dam side, the resulting progeny should offer impressive carcass, scrotal circumference and milk. A Grade IVF Frozen planned embryos, available in Australia in June 2023. Payment terms: 20% refundable deposit payable at time of purchase. Balance payable at time of import.