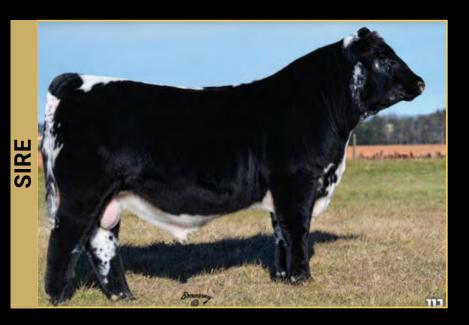

# GREENHAVEN

#### PT NOTTA 151A NIGHT RYDER 323F JMG 323F

**LOTS** 

**32** 

SIX STAR 82U ROYAL FLESH 101Y STYALS LIGHTNING LADD

SIRE: NOTTA 101Y BLACK CAP 151A DAM: SPOTS 'N SPROUTS 10X

**NOTTA 50S JANETTE 5W** 

SPOTS 'N SPROUTS 4P

Black, myostatin free bull out of Spots 'n Sprouts 10X. Sired by Black Cap 151A, who ranked in the top 5% for carcass yield and offers all the power of Six Star Royal Flesh in his bloodline. An excellent carcas bull with impressive milk score and an option for all females, being red gene free, myostatin non carrier and homo polled. A sire offering soft, easy moving, high carcass progeny. Aus qualified straws, stored at Eastern Artificial Breeders.

Horn Test PcPc

Red Gene RGF

Myostatin NT821F

Leptin C/T

**GENETIC PROFILE** 