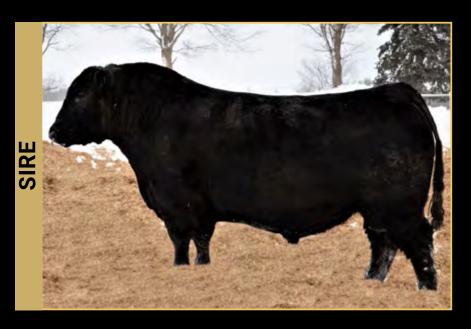

#### SIX STAR SOUTHERN AURORA 'JUSTICE' R10 SPC R10

The world record priced Speckle Park bull. Sold for \$100,000 to Toebelle Speckle Park in 2022, this high calibre 2022 Speckle Park Champion of the World bull is a son of Grand Champion bull Notta Hawkeye 444E. Justice R10 truly has the potential to be a breed game changer. A rare individual, his raw data is superb and his phenotype, and structural integrity speaks volumes. Justice has a pedigree that requires no introduction, his bloodlines are full of proven, highly acclaimed and positively influential legendary individuals. If there was ever a bull set to become a legend in his own right, and a game changer in the breed, then JUSTICE is that rare sire! Astute producers will recognize his phenomenal and rare attributes and the potential to create new and exciting superior bloodlines, by investing in semen today. Homo Polled. Red gene free and myostatin non carrier. Straws stored at Holbrook Breeders.