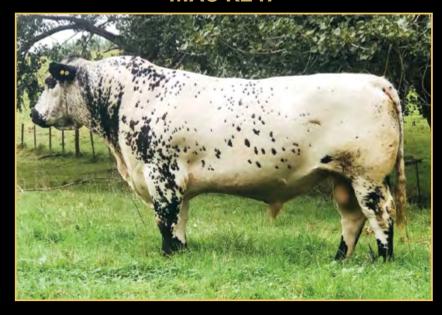

#### MAUNGAHINA KIDMANS COVE MAU K247

**LOTS** 

**56** 

**57** 

A & W 15R

HWY. 4 SPECKLE PARK 2H

SIRE: SPKNZ FALCON

DAM: MAINSTREAM E12

**CODIAK TERESSA GNK 12T** 

NOTTA PHO-FINISH 54P

Looking for IMF? This is your bull! A sire who needs little introduction and has been well utilised, with over 300 registered progeny in Australia/New Zealand alone. He is a well structured leopard bull with outstanding IMF in the top 1% and top 20% mature cow weight ranking. Red gene carrier, myostatin non carrier. Straws stored at Oakey - seller's tank.