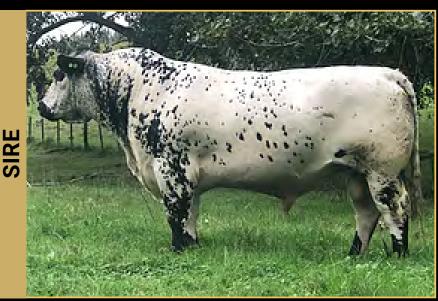

#### SIX STAR SOUTHERN AURORA 'JUSTICE' R10 SPC R10

The world record priced Speckle Park bull. Sold for \$100,000 to Toebelle Speckle Park in 2022, this high calibre 2022 Speckle Park Champion of the World bull is a son of Grand Champion bull Notta Hawkeye 444E. Justice R10 truly has the potential to be a breed game changer. A rare individual, his raw data is superb and his phenotype, and structural integrity speaks volumes. Justice has a pedigree that requires no introduction, his bloodlines are full of proven, highly acclaimed and positively influential legendary individuals. If there was ever a bull set to become a legend in his own right, and a game changer in the breed, then JUSTICE is that rare sire! Astute producers will recognize his phenomenal and rare attributes and the potential to create new and exciting superior bloodlines, by investing in semen today. Homo Polled. Red gene free and myostatin non carrier. Straws stored at Holbrook Breeders.