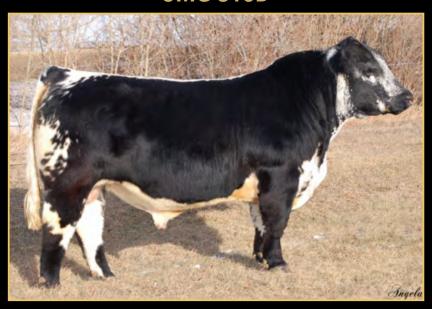

#### SIX STAR FOUND THE FAME SPC S89

**LOTS** 

2223

A new addition to the Six Star Program, this young and powerful bull promises to deliver exceptional structure and carcass in his progeny. Himself a product of Notta Chasin Fame, a Notta Hawkeye 444E son who ranks in the top 5% for carcass and top 15% for scrotal. His dam is the renowned Double L Karmen 16. Karmen is a deep sided, maternal female of excellent udder structure. Found the Fame progeny offer the astute breeder, the potential for easy fleshing, high yield carcass animals with outstanding udder structure and milk in females. This is a first release opportunity to tap into years of proven breeding from the Six Star program. One not to be missed. A grade semen stored at Holbrook Breeders.

| GENETIC PROFILE |        |
|-----------------|--------|
| Horn Test       | PcPc   |
| Red Gene        | RGF    |
| Myostatin       | NT821F |
| Leptin          | C/C    |

NOTTA 1B HAWKEYE 444E

WATTLE GROVE 15R RANSOM

SIRE: PB NOTTA 444E CHASIN FAME 327G

**DAM: DOUBLE L KARMEN 16** 

NOTTA 300X THETA 11A

DOUBLE L E15 KARMEN 4