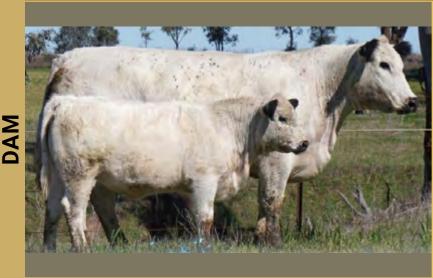

#### **INC TALLADEGA 11J**

A bull like Talladega 11J comes around once in a lifetime. One of the best to come out of the INC program, he was Champion Speckle Park in the Jackpot Bull show, Champion Bull Calf & Grand Champion Bull at the 2021 Manitoba AgEx as well as Legends of the Fall Speckle Park Champion & Bull calf Champion at 2021 FarmFair. In 2022 he won Champion Junior bull at Agribition and made the Supreme. A wide topped, deep ribbed bull with a high end frame score and excellent scrotal composition. He is joined with Double L Karmen 16. Karmen delivers on carcass. scrotal circumference, udders and milk and is an impressive maternal female. So far she has delivered 3 calves. The first one was sold at the Autumn Alliance Sale for \$60,000; the second one was sold out of the paddock for \$90,000. This has to be a record for calf production. The potential of this joining is exceptional and this embryo offering out of the Six Star tank should be your focus for your next breeding program. A Grade planned embryos available in Australia in June 2023. Payment terms: 20% refundable deposit payable at time of purchase. Balance payable at time of import.

#### **DOUBLE L KARMEN 16**

A & W 15R

SIRE: WATTLE GROVE 15R RANSOM

WATTLE GROVE MISS WATTLE E3

DOUBLE L 3M PRINT E15

**DAM: DOUBLE L E15 KARMEN 4** 

DOUBLE L 68L KARMEN E16

Availability: June 2023; 20% refundable deposit payable at time of purchase.