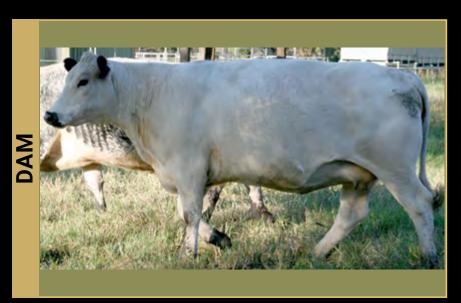

**Availability: June 2023; Shipped** from USA when ready

Waratah Amy's Girl L96 is a soft, maternal and deep sided female of excellent udder structure. Her bloodlines offer top 1% milk scores, while she still sits in the top 25% for carcass yield. Add to this the impressive leopard sire, 7G. A total outcross bull he is proving his worth in Canada with excellent phenotype in both his females and bulls. A bull from a strong milk line, his own scrotal circumference and overall structure, including his feet is excellent. Embryos stored at Northern Artifical Breeders.

#### **WARATAH AMY'S GIRL L96 LST L96**

HWY. 4 SPECKLE PARK 2H

**DAM: WARATAH E25** 

SIRE: WARATAH WILLIS G12

PRAIRIE HILL AMY'S GIRL 21K

Availability: June 2023; Northern Artificial Breeders