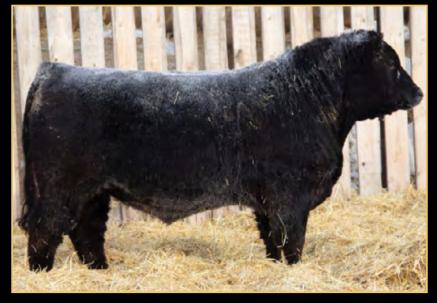

#### SIX STAR SOUTHERN AURORA 'JUSTICE' R10 SPC R10

The world record priced Speckle Park bull. Sold for \$100,000 to Toebelle Speckle Park in 2022, this high calibre 2022 Speckle Park Champion of the World bull is a son of Grand Champion bull Notta Hawkeye 444E. Justice R10 truly has the potential to be a breed game changer. A rare individual, his raw data is superb and his phenotype, and structural integrity speaks volumes. Justice has a pedigree that requires no introduction, his bloodlines are full of proven, highly acclaimed and positively influential legendary individuals. If there was ever a bull set to become a legend in his own right, and a game changer in the breed, then JUSTICE is that rare sire! Astute producers will recognize his phenomenal and rare attributes and the potential to create new and exciting superior bloodlines, by investing in semen today. Homo Polled. Red gene free and myostatin non carrier. Straws stored at Holbrook Breeders.