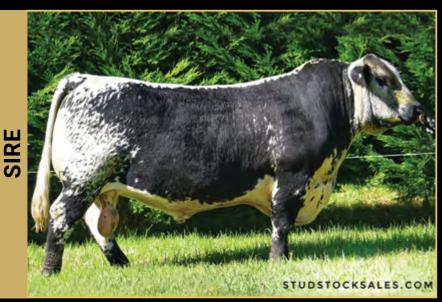

#### SIX STAR SOUTHERN AURORA 'JUSTICE' R10 SPC R10

The world record priced Speckle Park bull. Sold for \$100,000 to Toebelle Speckle Park in 2022, this high calibre 2022 Speckle Park Champion of the World bull is a son of Grand Champion bull Notta Hawkeye 444E. Justice R10 truly has the potential to be a breed game changer. A rare individual, his raw data is superb and his phenotype, and structural integrity speaks volumes. Justice has a pedigree that requires no introduction, his bloodlines are full of proven, highly acclaimed and positively influential legendary individuals. If there was ever a bull set to become a legend in his own right, and a game changer in the breed, then JUSTICE is that rare sire! Astute producers will recognize his phenomenal and rare attributes and the potential to create new and exciting superior bloodlines, by investing in semen today. Homo Polled. Red gene free and myostatin non carrier. Straws stored at Holbrook Breeders.