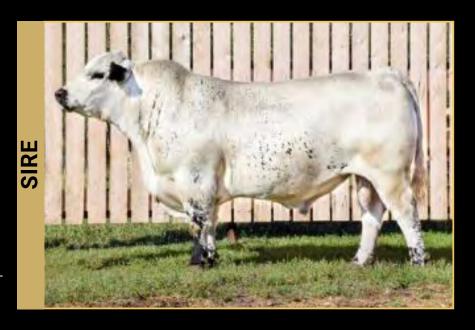

#### BLUE SPARK STARLIGHT P01 BSP P01

Availability: United Cattle Breeders, Deuchar, QLD

A Canadian joining here from the Colgan's Cattle Company sire, Baxter 1B. Renowned for high early yields, this sire ranks in the top 10% for 200 day weights. In addition, udder and scrotal structure and measurement impress. Added to this, the fertile and maternal Morning Star Zag with high scrotal values. Progeny from this embryo should develop quickly, offering higher conversion and carcass yield at a young age with suitable scrotal and udder conformation. Embryos are stored at Holbrook Breeders.

#### COLGAN'S GENERAL 20G CCCC 20G

**LOTS** 

36

**37** 

38

39

MOOVIN ZPOTZ CAMARO 6X

CODIAK KOSMO GNK 17R

SIRE: COLGAN'S BAXTER 1B

MOOVIN ZPOTZ ROXY AMBER 4R

NORALTA HALETTE 11H

**DAM: CODIAK URE IT GNK 48U** 

COLGAN'S GENERAL 20G made his debut here in Australia in 2022 and has been very enthusiastically chosen by astute breeders. This young COLGAN'S BAXTER son is a real powerhouse, and yet he is myostatin free, making him a viable choice for most females. General has some noteable accolades, crowned 2021 Farmfair International Grand Champion Speckle Park bull, as well as the 2019 Presidents Classic Champion. General has a generous 43cm scrotal circumference. His dam

has fast become one of Colgan's best donors, and so far his calves are being born easily and with extra early vigour. Don't miss your chance to secure semen from this exciting potential super sire! Aus qualified straws stored at Holbrook Breeders.