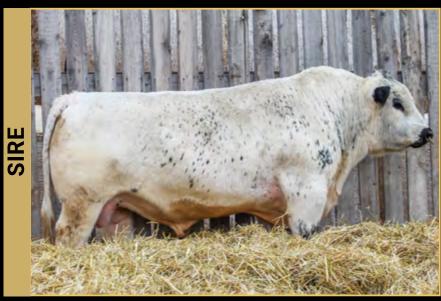

#### **INC TALLADEGA 11J**

A bull like Talladega 11J comes around once in a lifetime. One of the best to come out of the INC program, he was Champion Speckle Park in the Jackpot Bull show, Champion Bull Calf & Grand Champion Bull at the 2021 Manitoba AgEx as well as Legends of the Fall Speckle Park Champion & Bull calf Champion at 2021 FarmFair. In 2022 he won Champion Junior bull at Agribition and made the Supreme. A wide topped, deep ribbed bull with a high end frame score and excellent scrotal composition. He is joined with Double L Karmen 16. Karmen delivers on carcass. scrotal circumference, udders and milk and is an impressive maternal female. So far she has delivered 3 calves. The first one was sold at the Autumn Alliance Sale for \$60,000; the second one was sold out of the paddock for \$90,000. This has to be a record for calf production. The potential of this joining is exceptional and this embryo offering out of the Six Star tank should be your focus for your next breeding program. A Grade planned embryos available in Australia in June 2023. Payment terms: 20% refundable deposit payable at time of purchase. Balance payable at time of import.

CAN4851-PB CODIAK OH MY GOSH **GNK 60A** 

SIRE: CAN6423-PB OUTBACK JOEY 25D

CAN4753-PB RIVER HILL 54Z **BELLA-JOY 25B** 

**B5Q-FS STAR BANK LACERTA** 

DAM: CAN2145-PT SPOTS 'N SPROUTS 3R

1106-PT SPOTS'N SPROUTS 5J