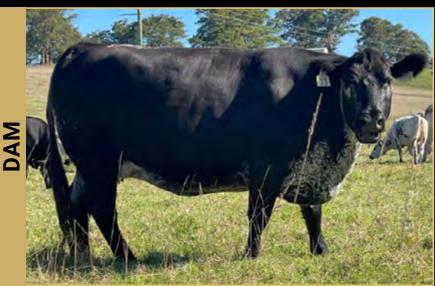

#### SIX STAR SOUTHERN AURORA 'JUSTICE' **R10** SPC R10

Karmen is one of the Speckle Park breed foundation dams, with high eye muscle ranking, in the top 10% for solid mature cow weights and top 20% for carcass and IMF. Joined with Notta Chasin Fame 327G, sired by Hawkeye, the resultant progeny should produce high carcass yields, excellent structure and scrotal circumference. Her granddaughter, LWD N11, produced the outstanding calf Six Star Found the Fame, who recently sold by private treaty for \$90,000. Both sire and dam are myostatin free and red gene free. A Grade Embryos, stored at Eastern Artificial Breeders.