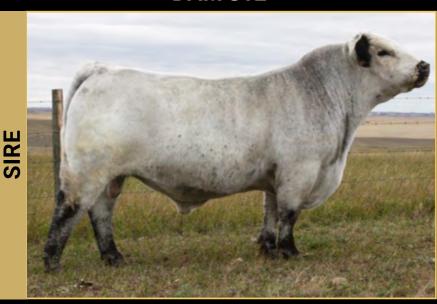

### NOTTA 305E PRIME TIME 312H JMG 312H

**LOTS** 

272829

2022 Agribition Grand Champion and Supreme top ten bull. It doesn't get better than this. Exceptional phenotype from his feet to his top line, with a scrotal circumference of 46cm. His pedigree includes Notta Theta 42T, Bart, Notta Photo Finish 12A. Packed with breeding excellence he has a high milk value (top 10%) and exhibits an easy doing, soft yet high yield carcass, ranking in the top 20% and his temperament is second to none. Don't miss this opportunity to tap into one of the best bulls in the breed. Red gene free, homo polled and myostatin non carrier. Aus qualified straws, stored at Holbrook Breeders.