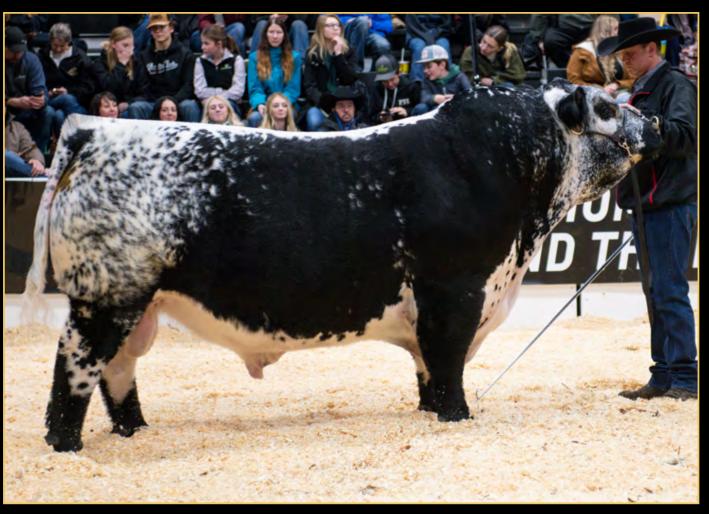

#### SIX STAR SOUTHERN AURORA 'JUSTICE' R10 SPC R10

The world record priced Speckle Park bull. Sold for \$100,000 to Toebelle Speckle Park in 2022, this high calibre 2022 Speckle Park Champion of the World bull is a son of Grand Champion bull Notta Hawkeye 444E. Justice R10 truly has the potential to be a breed game changer. A rare individual, his raw data is superb and his phenotype, and structural integrity speaks volumes. Justice has a pedigree that requires no introduction, his bloodlines are full of proven, highly acclaimed and positively influential legendary individuals. If there was ever a bull set to become a legend in his own right, and a game changer in the breed, then JUSTICE is that rare sire! Astute producers will recognize his phenomenal and rare attributes and the potential to create new and exciting superior bloodlines, by investing in semen today. Homo Polled. Red gene free and myostatin non carrier. Straws stored at Holbrook Breeders.