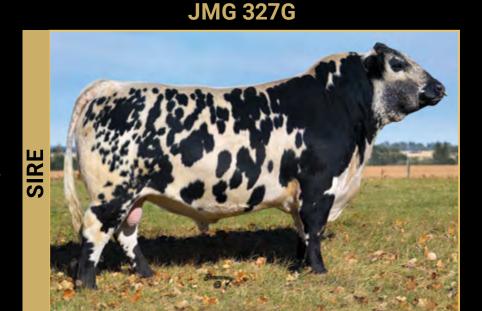

#### **PB NOTTA 444E CHASIN FAME 327G JMG 327G**

LOT

#### PB NOTTA 444E CHASIN FAME 327G

LOTS

30

31

**CAJA ZEPPELIN 1B** 

SPOTS 'N SPROUTS STANDS ALONE

**SIRE: NOTTA 1B HAWKEYE 444E** 

DAM: NOTTA 300X THETA 11A

**NOTTA 50S JANETTE 5W** 

STAR BANK THETA 42T

Sired by multiple champion of the world and Agribition Grand Champion, Notta 1B Hawkeye 444E. Out of Notta Theta 11A, this sire prospect is another stand out for yield, with mature cow weights and carcass weight ranking in the top 5% for the breed. Not compromising on milk, this sire prospect still ranks in the top 20%. Sire of Six Star Found the Fame, who sold for \$90,000. A myostatin non carrier, red gene free and homo polled bull. A great prospect for any female. Aus qualified straws stored at Eastern Artificial Breeders.