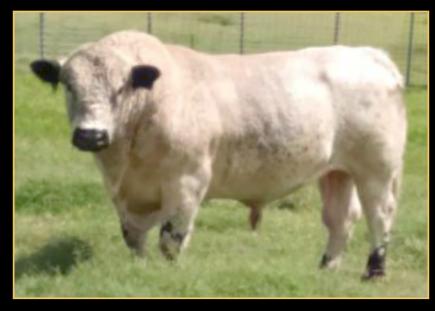

#### MAUNGAHINA KIDMANS COVE MAU K247

**LOTS** 

**56** 

**57** 

A & W 15R

HWY. 4 SPECKLE PARK 2H

SIRE: SPKNZ FALCON

DAM: MAINSTREAM E12

**CODIAK TERESSA GNK 12T** 

NOTTA PHO-FINISH 54P

Looking for IMF? This is your bull! A sire who needs little introduction and has been well utilised, with over 300 registered progeny in Australia/New Zealand alone. He is a well structured leopard bull with outstanding IMF in the top 1% and top 20% mature cow weight ranking. Red gene carrier, myostatin non carrier. Straws stored at Oakey - seller's tank.

Availability: Stored at Oakey - seller's tank.

| GENETIC PROFILE |        |  |
|-----------------|--------|--|
| Horn Test       | HPc    |  |
| Red Gene        | RGC    |  |
| Myostatin       | NT821F |  |
| Leptin          | C/C    |  |