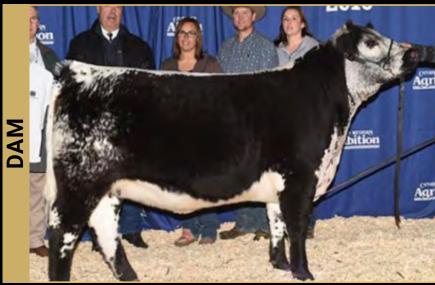

#### **DOUBLE L KARMEN 16**

A & W 15R

SIRE: WATTLE GROVE 15R RANSOM

WATTLE GROVE MISS WATTLE E3

DOUBLE L 3M PRINT E15

**DAM: DOUBLE L E15 KARMEN 4** 

DOUBLE L 68L KARMEN E16

Availability: June 2023; 20% refundable deposit payable at time of purchase.