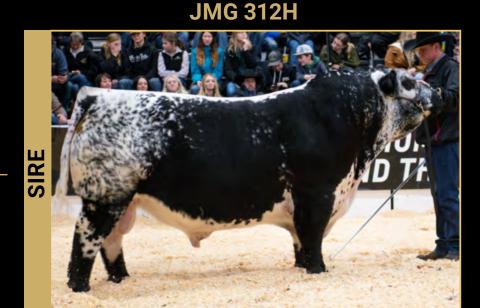

### NOTTA 305E PRIME TIME 312H JMG 312H

**LOTS** 

272829

2022 Agribition Grand Champion and Supreme top ten bull. It doesn't get better than this. Exceptional phenotype from his feet to his top line, with a scrotal circumference of 46cm. His pedigree includes Notta Theta 42T, Bart, Notta Photo Finish 12A. Packed with breeding excellence he has a high milk value (top 10%) and exhibits an easy doing, soft yet high yield carcass, ranking in the top 20% and his temperament is second to none. Don't miss this opportunity to tap into one of the best bulls in the breed. Red gene free, homo polled and myostatin non carrier. Aus qualified straws, stored at Holbrook Breeders.

| GENETIC PROFILE |        |
|-----------------|--------|
| Horn Test       | PcPc   |
| Red Gene        | RGF    |
| Myostatin       | NT821F |
| Leptin          | -      |

SPOTS 'N SPROUTS BART 110B

STAR BANK THETA 42T

SIX STAR 82U ROYAL FLESH 101Y

SIRE: NOTTA 110B HOT TOPIC 305E

**DAM: NOTTA 101Y PHOTO FINISH 12A** 

NOTTA PHO-FINISH 54P