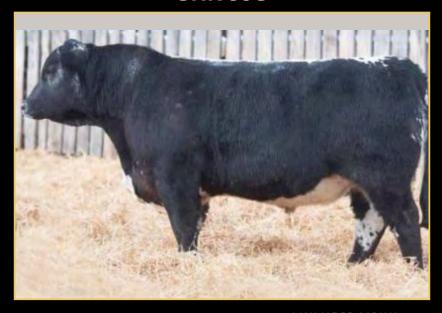

#### SIX STAR FOUND THE FAME SPC S89

**LOTS** 

2223

A new addition to the Six Star Program, this young and powerful bull promises to deliver exceptional structure and carcass in his progeny. Himself a product of Notta Chasin Fame, a Notta Hawkeye 444E son who ranks in the top 5% for carcass and top 15% for scrotal. His dam is the renowned Double L Karmen 16. Karmen is a deep sided, maternal female of excellent udder structure. Found the Fame progeny offer the astute breeder, the potential for easy fleshing, high yield carcass animals with outstanding udder structure and milk in females. This is a first release opportunity to tap into years of proven breeding from the Six Star program. One not to be missed. A grade semen stored at Holbrook Breeders.