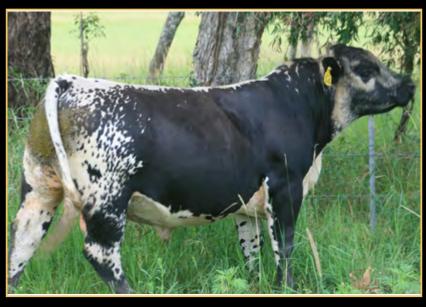

LADY OF P.A.R. 3L

4U

D.L.R. LILY 17S

LOT

10

Another excellent joining here. 'Justice' R10 is phenomal with a pedigree full of proven, highly regarded, high performance bloodlines. He has impeccable structure, raw data and a huge scrotal circumference of 44 cm. The power of the 2022 Speckle Park Champion of the World 'Justice' R10, this time bred to Bluespark Starlight P01 (BSP P01), who was the top selling lot at \$51,000 at the Bluespark dispersal sale held in 2021 alongside the "Speckles in The Capital" sale, will produce highly sought-after progeny. This outstanding female is an SPKNZ Extreme E27 daughter who impresses with her overall larger frame and extra length. She has excellent structure and a neat udder. Her pedigree goes back to 64L who was notably the first cow in Canada to be flushed in the history of the breed. Starlight has other proven legends in her star studded pedigree including Lacerta, John Wayne and Codiak Nice Lady. Combined with the sought after attributes of Justice, these calves are set to become stars in their own right! Astute breeders will recognise the potential in this exciting joining. Our guarantee: 1 pregnancy if implanted by an approved technician and testing at 8 weeks. Take your program to the next level. A Grade embryos stored at United Cattle Breeders, Deuchar, Queensland.

#### BLUE SPARK STARLIGHT P01 BSP P01

Availability: United Cattle Breeders, Deuchar, QLD

A Canadian joining here from the Colgan's Cattle Company sire, Baxter 1B. Renowned for high early yields, this sire ranks in the top 10% for 200 day weights. In addition, udder and scrotal structure and measurement impress. Added to this, the fertile and maternal Morning Star Zag with high scrotal values. Progeny from this embryo should develop quickly, offering higher conversion and carcass yield at a young age with suitable scrotal and udder conformation. Embryos are stored at Holbrook Breeders.