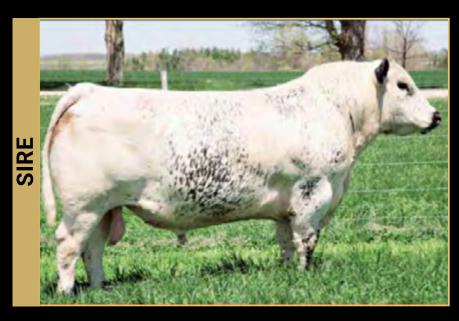

#### SIX STAR SOUTHERN AURORA 'JUSTICE' R10 SPC R10

The world record priced Speckle Park bull. Sold for \$100,000 to Toebelle Speckle Park in 2022, this high calibre 2022 Speckle Park Champion of the World bull is a son of Grand Champion bull Notta Hawkeye 444E. Justice R10 truly has the potential to be a breed game changer. A rare individual, his raw data is superb and his phenotype, and structural integrity speaks volumes. Justice has a pedigree that requires no introduction, his bloodlines are full of proven, highly acclaimed and positively influential legendary individuals. If there was ever a bull set to become a legend in his own right, and a game changer in the breed, then JUSTICE is that rare sire! Astute producers will recognize his phenomenal and rare attributes and the potential to create new and exciting superior bloodlines, by investing in semen today. Homo Polled. Red gene free and myostatin non carrier. Straws stored at Holbrook Breeders.