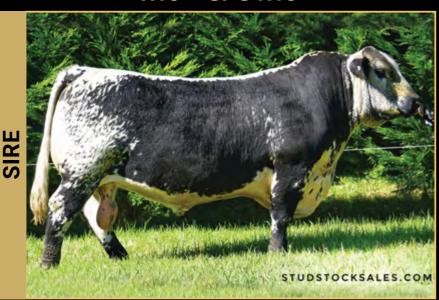

#### SIX STAR SOUTHERN AURORA 'JUSTICE' R10 SPC R10

The world record priced Speckle Park bull. Sold for \$100,000 to Toebelle Speckle Park in 2022, this high calibre 2022 Speckle Park Champion of the World bull is a son of Grand Champion bull Notta Hawkeye 444E. Justice R10 truly has the potential to be a breed game changer. A rare individual, his raw data is superb and his phenotype, and structural integrity speaks volumes. Justice has a pedigree that requires no introduction, his bloodlines are full of proven, highly acclaimed and positively influential legendary individuals. If there was ever a bull set to become a legend in his own right, and a game changer in the breed, then JUSTICE is that rare sire! Astute producers will recognize his phenomenal and rare attributes and the potential to create new and exciting superior bloodlines, by investing in semen today. Homo Polled. Red gene free and myostatin non carrier. Straws stored at Holbrook Breeders.