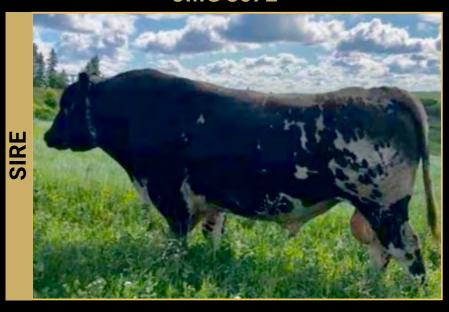

#### SIX STAR SOUTHERN AURORA 'JUSTICE' R10 SPC R10

The world record priced Speckle Park bull. Sold for \$100,000 to Toebelle Speckle Park in 2022, this high calibre 2022 Speckle Park Champion of the World bull is a son of Grand Champion bull Notta Hawkeye 444E. Justice R10 truly has the potential to be a breed game changer. A rare individual, his raw data is superb and his phenotype, and structural integrity speaks volumes. Justice has a pedigree that requires no introduction, his bloodlines are full of proven, highly acclaimed and positively influential legendary individuals. If there was ever a bull set to become a legend in his own right, and a game changer in the breed, then JUSTICE is that rare sire! Astute producers will recognize his phenomenal and rare attributes and the potential to create new and exciting superior bloodlines, by investing in semen today. Homo Polled. Red gene free and myostatin non carrier. Straws stored at Holbrook Breeders.