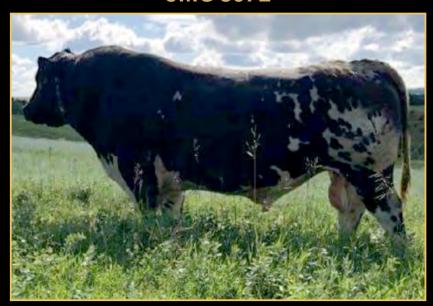

#### SIX STAR SOUTHERN AURORA 'JUSTICE' R10 SPC R10

The world record priced Speckle Park bull. Sold for \$100,000 to Toebelle Speckle Park in 2022, this high calibre 2022 Speckle Park Champion of the World bull is a son of Grand Champion bull Notta Hawkeye 444E. Justice R10 truly has the potential to be a breed game changer. A rare individual, his raw data is superb and his phenotype, and structural integrity speaks volumes. Justice has a pedigree that requires no introduction, his bloodlines are full of proven, highly acclaimed and positively influential legendary individuals. If there was ever a bull set to become a legend in his own right, and a game changer in the breed, then JUSTICE is that rare sire! Astute producers will recognize his phenomenal and rare attributes and the potential to create new and exciting superior bloodlines, by investing in semen today. Homo Polled. Red gene free and myostatin non carrier. Straws stored at Holbrook Breeders.