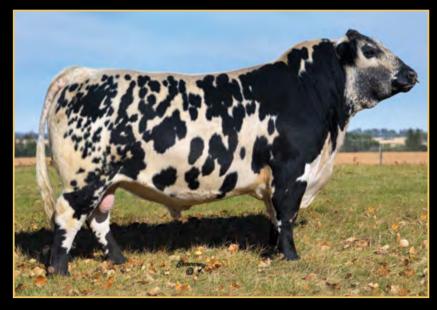

### NOTTA 305E PRIME TIME 312H JMG 312H

**LOTS** 

272829

2022 Agribition Grand Champion and Supreme top ten bull. It doesn't get better than this. Exceptional phenotype from his feet to his top line, with a scrotal circumference of 46cm. His pedigree includes Notta Theta 42T, Bart, Notta Photo Finish 12A. Packed with breeding excellence he has a high milk value (top 10%) and exhibits an easy doing, soft yet high yield carcass, ranking in the top 20% and his temperament is second to none. Don't miss this opportunity to tap into one of the best bulls in the breed. Red gene free, homo polled and myostatin non carrier. Aus qualified straws, stored at Holbrook Breeders.

SIX STAR 82U ROYAL FLESH 101Y

SIRE: NOTTA 110B HOT TOPIC 305E

**DAM: NOTTA 101Y PHOTO FINISH 12A** 

NOTTA PHO-FINISH 54P