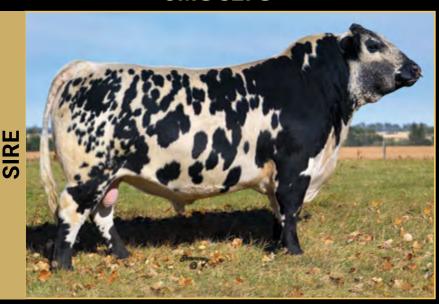

ms, with high eye muscle ranking, in the top 10% for solid mature cow weights and top 20% for carcass and IMF. Joined with Notta Chasin Fame 327G, sired by Hawkeye, the resultant progeny should produce high carcass yields, excellent structure and scrotal circumference. Her granddaughter, LWD N11, produced the outstanding calf Six Star Found the Fame, who recently sold by private treaty for \$90,000. Both sire and dam are myostatin free and red gene free. A Grade Embryos, stored at Eastern Artificial Breeders.

**CAJA ZEPPELIN 1B** 

**SIRE: NOTTA 1B HAWKEYE 444E** 

NOTTA 50S JANETTE 5W

SPOTS 'N SPROUTS STANDS ALONE

DAM: NOTTA 300X THETA 11A

STAR BANK THETA 42T

SPOTS 'N SPROUTS JUNO 103J

HWY. 4 SPECKLE PARK 2H

PRAIRIE HILL FEW SPOTS

#### **PB NOTTA 444E CHASIN FAME 327G JMG 327G**



LOT

### **DOUBLE L 68L KARMEN E16 LWD E16**





**Availability: Eastern Artificial Breeders** 

**DAM: CODIAK KARMEN RKW 32K** 

155H

SIRE: STAR BANK LACERTA 68L

STAR BANK 55H



LOT

Here is a first chance opportunity to tap into a powerful Canadian embryo combination - a first release for Australia. Kismet, a Colgan's General daughter, is joined with Wolf Lake Field Ready. Field Ready is a proven champion Canadian bull, laying down impressive progeny in Canada and Australia. A white bull, he ranks in the top 1% for milk with an exceptional score of 9 and is a myostatin non carrier, red gene free sire. With Notta Pho Finish 54P on the sire side and General on the dam side, the resulting progeny should offer impressive carcass, scrotal circumference and milk. A Grade IVF Frozen plann