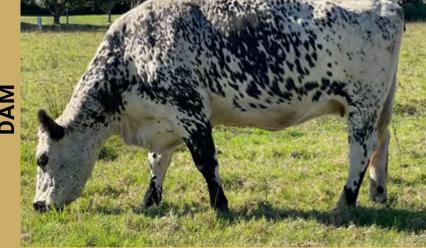

D.A.M. Dots Ranch

D.A.M. DOTS 94A ELECTRIC 31E DAM 31E

Electric 31E, a winner in the ring from a young calf, offers high yield, with eye muscle values in the top 15% for the breed. He is a well structured, second generation Lacerta 68L bull and beef bull with a focus on carcass average milk. Joined to 21U here, a cow continuously picked out as a favourite by cattlemen. She produces quality calves time and time again while being the fleshiest cow in the herd. She is as wide as a table and deep made. She's a smooth moving cow who just raised a phenomenal heifer calf as a 14 year old. If you want easy keeping, fertility, longevity and phenotypically sound cattle her genetics are a must have. While 31E is hetero polled, red gene carrier and myostatin non carrier, 21 U is homo polled, homo black and myostatin non carrier. A grade embryos are stored in Canada and will be shipped on purchase at no further cost.

**RIVER HILL GNK 12X** 

**SIRE: RIVER HILL 12X A'MAN 94A** 

PRAIRIE HILL PASSION 94P

STAR BANK LACERTA 68L

**DAM: NOTTA 68L LIGHTNING LADY 31X** 

STAR BANK 54R

**20** 

#### SPOTS 'N SPROUTS 21U JKH 21U

HWY. 4 SPECKLE PARK 1G

SIRE: HWY.4 SPECKLE PARK 20K

HWY. 4 SPECKLE PARK 3E

P.A.R. LITTLE EDDIE II 93E

DAM: JANE OF P.A.R. 12J

**ASPEN ACRES 1A** 

Availability: Will be shipped from Canada on first available shipment after the sale at no extra cost