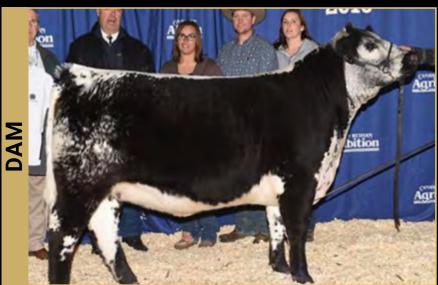

LOT

An outstanding joining here. Don't miss this superb opportunity! 'Justice' R10 is phenomal with a pedigree full of proven, highly regarded, high performance bloodlines. He has impeccable structure, raw data and a huge scrotal circumference of 44 cm. The power of the 2022 Speckle Park Champion of the World 'Justice' R10, combined with the deep sided, soft maternal lines of the Battalion Heartbreaker line of females can only result in legendary line of females can only result in legendary progeny. S21, a daughter of the highly productive Battalion Heartbreaker M1 who had produced many champions herself, broken many records and had been one of the most sought after female lines ever bred in Australia, is the donor dam. S21, is displaying sines of her dam's phonomenal bred in Australia, is the donor dam. S21, is displaying signs of her dam's phenomenal fertility by producing an impressive 11 A GRADE embryos and a whopping 15 embryos subsequently, whilst a maiden heifer! All this adds up to a maternal easy temperament female with excellent udder structure and conformation. Adding the yield and scrotal scores of Justice should produce a show stopping calf with balance and milk. An impressive progeny and opportunity to buy into two highly coveted lines. Our guarantee: 1 pregnancy if implanted by an approved technician and testing at 8 weeks. Take your program to the next level. A Grade embryos stored at United Cattle Breeders, Deuchar, Queensland. Oueensland.

LADY OF P.A.R. 3L

4U

D.L.R. LILY 17S

LOT

10

Another excellent joining here. 'Justice' R10 is phenomal with a pedigree full of proven, highly regarded, high performance bloodlines. He has impeccable structure, raw data and a huge scrotal circumference of 44 cm. The power of the 2022 Speckle Park Champion of the World 'Justice' R10, this time bred to Bluespark Starlight P01 (BSP P01), who was the top selling lot at \$51,000 at the Bluespark dispersal sale held in 2021 alongside the "Speckles in The Capital" sale, will produce highly sought-after progeny. This outstanding female is an SPKNZ Extreme E27 daughter who impresses with her overall larger frame and extra length. She has excellent structure and a neat udder. Her pedigree goes back to 64L who was notably the first cow in Canada to be flushed in the history of the breed. Starlight has other proven legends in her star studded pedigree including Lacerta, John Wayne and Codiak Nice Lady. Combined with the sought after attributes of Justice, these calves are set to become stars in their own right! Astute breeders will recognise the potential in this exciting joining. Our guarantee: 1 pregnancy if implanted by an approved technician and testing at 8 weeks. Take your program to the next level. A Grade embryos stored at United Cattle Breeders, Deuchar, Queensland.

#### BLUE SPARK STARLIGHT P01 BSP P01

Availability: United Cattle Breeders, Deuchar, QLD

A Canadian joining here from the Colgan's Cattle Company sire, Baxter 1B. Renowned for high early yields, this sire ranks in the top 10% for 200 day weights. In addition, udder and scrotal structure and measurement impress. Added to this, the fertile and maternal Morning Star Zag with high scrotal values. Progeny from this embryo should develop quickly, offering higher conversion and carcass yield at a young age with suitable scrotal and udder conformation. Embryos are stored at Holbrook Breeders.