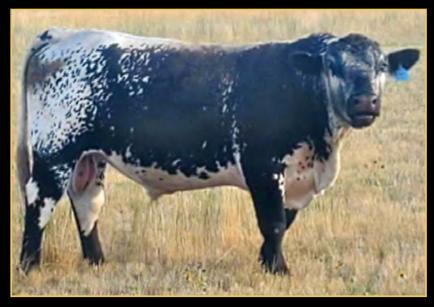

WS / LOT

#### **NOTTA 110B HOT TOPIC 305E JMG 305E**

**LOTS** 



STAR BANK 64R REMEDY 9W

SPOTS 'N SPROUTS **NEFROM 101N** 

SIRE: SPOTS 'N SPROUTS BART 110B DAM: STAR BANK THETA 42T

SPOTS 'N SPROUTS 2W

JANETTE OF P.A.R. 44H

**GENETIC PROFILE** 

Horn Test PP Red Gene RGF Myostatin NT821F Leptin

Sire of 2022 Grand Champion and Supreme bull Notta Prime Time 312H. A highly fertile, active breeding bull with excellent fertility and udder and scrotal structure in his calves. Add to that, low birth weights, depth of rib and high milk in females. A myostatin non carrier, red gene free, homo polled leopard bull out of Notta Theta 42T, ranked top 10% for milk. Aus qualified straws stored at Holbrook Breeders.





### MC 5 X STRAWS / LOT

#### MCMURRY 101Y 54P ALBERT 71H MC 71H

**LOTS** 



STAR BANK KING GEORGE 82U

STAR BANK LACERTA 68L

**SIX STAR 82U ROYAL FLESH** 

**DAM: NOTTA PHO-FINISH 54P** 

STAR BANK 53R

STAR BANK LEONID NIGHT 54I

Carcass and milk all rolled into one. This bull is the product of a joining of a sire and dam who exhibit some of the highest ranking traits in the Speckle Park breed. Royal Flesh, an exceptional bull who needs little introduction, with carcass in the top 1% and scrotal in the top 5%. Couple this with the highly maternal Notta Pho-Finish 54P who had a milk score of 11, the top value in the breed, and you have a bull that offers exceptional carcass, milk, scrotal and udder conformation and

temperament in his progeny. A unique product of proven breedlines, Albert 71H is a little know superstar sire in the making, out of the excellent M