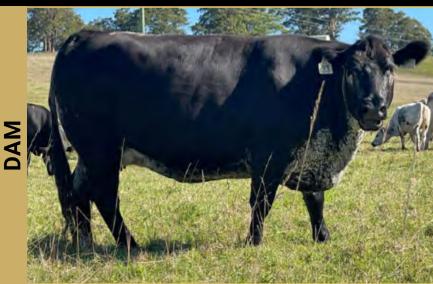

LOT

21

Monique N103 is a unique combination of high carcass and top milk scores, running through her Codiak breeding lines. She is a daughter of Codiak Putnam 61Y who ranked in the top 1% for milk and produces excellent udders and scrotal structure. Joined here with Notta Chasin Fame 327G, these embryos offer an opportunity to produce all rounder calves, well balanced for maternal traits, mature weights and structure. Both sire and dam are myosttain free, red gene free and homo polled. A Grade embryos stored at Eastern Artificial Breeders.

### WATTLE GROVE H120 MONIQUE N103 WGS N103

A & W 15R

**SIRE: WATTLE GROVE 15R RANSOM** 

WATTLE GROVE MISS WATTLE E3

**CODIAK PUTNAM GNK 61Y** 

DAM: WATTLE GROVE 61Y MONIQUE L222

**CODIAK UNIQUE GNK 8R** 

Availability: Eastern Artificial Breeders