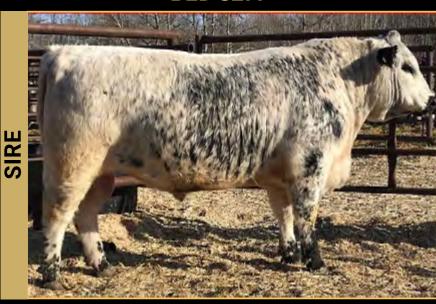

#### MAUNGAHINA KIDMANS COVE MAU K247

**LOTS** 

**56** 

**57** 

A & W 15R

HWY. 4 SPECKLE PARK 2H

SIRE: SPKNZ FALCON

DAM: MAINSTREAM E12

**CODIAK TERESSA GNK 12T** 

NOTTA PHO-FINISH 54P

Looking for IMF? This is your bull! A sire who needs little introduction and has been well utilised, with over 300 registered progeny in Australia/New Zealand alone. He is a well structured leopard bull with outstanding IMF in the top 1% and top 20% mature cow weight ranking. Red gene carrier, myostatin non carrier. Straws stored at Oakey - seller's tank.

Availability: Stored at Oakey - seller's tank.

| GENETIC PROFILE |        |  |
|-----------------|--------|--|
| Horn Test       | HPc    |  |
| Red Gene        | RGC    |  |
| Myostatin       | NT821F |  |
| Leptin          | C/C    |  |