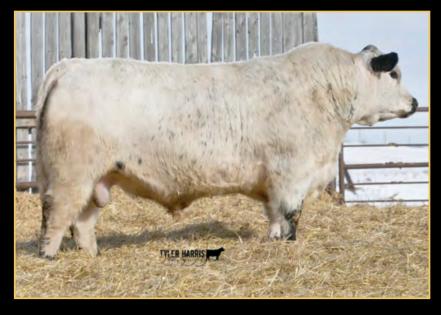

#### SIX STAR SOUTHERN AURORA 'JUSTICE' R10 SPC R10

The world record priced Speckle Park bull. Sold for \$100,000 to Toebelle Speckle Park in 2022, this high calibre 2022 Speckle Park Champion of the World bull is a son of Grand Champion bull Notta Hawkeye 444E. Justice R10 truly has the potential to be a breed game changer. A rare individual, his raw data is superb and his phenotype, and structural integrity speaks volumes. Justice has a pedigree that requires no introduction, his bloodlines are full of proven, highly acclaimed and positively influential legendary individuals. If there was ever a bull set to become a legend in his own right, and a game changer in the breed, then JUSTICE is that rare sire! Astute producers will recognize his phenomenal and rare attributes and the potential to create new and exciting superior bloodlines, by investing in semen today. Homo Polled. Red gene free and myostatin non carrier. Straws stored at Holbrook Breeders.