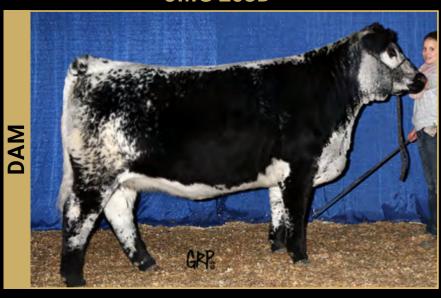

LOT

An outstanding joining here. Don't miss this superb opportunity! 'Justice' R10 is phenomal with a pedigree full of proven, highly regarded, high performance bloodlines. He has impeccable structure, raw data and a huge scrotal circumference of 44 cm. The power of the 2022 Speckle Park Champion of the World 'Justice' R10, combined with the deep sided, soft maternal lines of the Battalion Heartbreaker line of females can only result in legendary line of females can only result in legendary progeny. S21, a daughter of the highly productive Battalion Heartbreaker M1 who had produced many champions herself, broken many records and had been one of the most sought after female lines ever bred in Australia, is the donor dam. S21, is displaying sines of her dam's phonomenal bred in Australia, is the donor dam. S21, is displaying signs of her dam's phenomenal fertility by producing an impressive 11 A GRADE embryos and a whopping 15 embryos subsequently, whilst a maiden heifer! All this adds up to a maternal easy temperament female with excellent udder structure and conformation. Adding the yield and scrotal scores of Justice should produce a show stopping calf with balance and milk. An impressive progeny and opportunity to buy into two highly coveted lines. Our guarantee: 1 pregnancy if implanted by an approved technician and testing at 8 weeks. Take your program to the next level. A Grade embryos stored at United Cattle Breeders, Deuchar, Queensland. Oueensland.