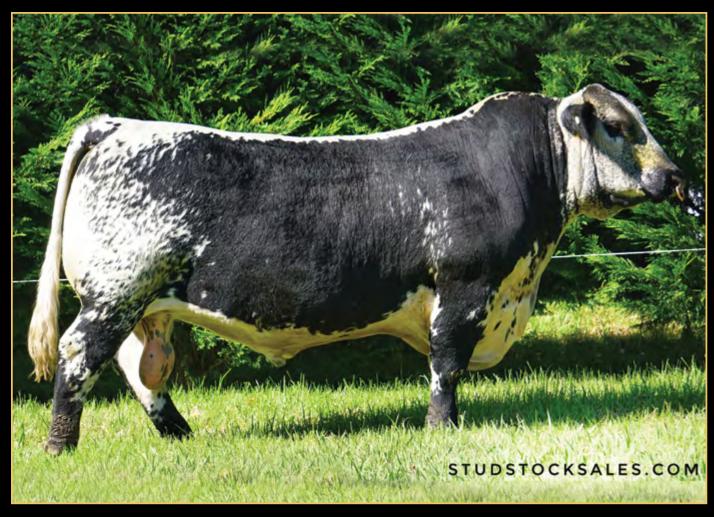

#### SIX STAR SOUTHERN AURORA 'JUSTICE' **R10** SPC R10

Karmen is one of the Speckle Park breed foundation dams, with high eye muscle ranking, in the top 10% for solid mature cow weights and top 20% for carcass and IMF. Joined with Notta Chasin Fame 327G, sired by Hawkeye, the resultant progeny should produce high carcass yields, excellent structure and scrotal circumference. Her granddaughter, LWD N11, produced the outstanding calf Six Star Found the Fame, who recently sold by private treaty for \$90,000. Both sire and dam are myostatin free and red gene free. A Grade Embryos, stored at Eastern Artificial Breeders.

### **DOUBLE L 68L KARMEN E16 LWD E16**

**Availability: Eastern Artificial Breeders** 

**DAM: CODIAK KARMEN RKW 32K** 

155H

SIRE: STAR BANK LACERTA 68L

STAR BANK 55H

LOT

Here is a first chance opportunity to tap into a powerful Canadian embryo combination - a first release for Australia. Kismet, a Colgan's General daughter, is joined with Wolf Lake Field Ready. Field Ready is a proven champion Canadian bull, laying down impressive progeny in Canada and Australia. A white bull, he ranks in the top 1% for milk with an exceptional score of 9 and is a myostatin non carrier, red gene free sire. With Notta Pho Finish 54P on the sire side and General on the dam side, the resulting progeny should offer impressive carcass, scrotal circumference and milk. A Grade IVF Frozen planned embryos, available in Australia in June 2023. Payment terms: 20% refundable deposit payable at time of purchase. Balance payable at time of import.