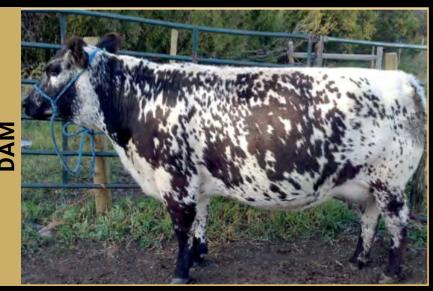

#### NOTTA 151A KAT 202E JMG 202E

THIS SIRE WAS AGRIBITION
2022 GRAND CHAMPION AND
A TOP TEN SUPREME BULL

SIX STAR 82U ROYAL FLESH 101Y

SIRE: NOTTA 101Y BLACK CAP 151A

**NOTTA 50S JANETTE 5W** 

A & W 15R

DAM: NOTTA 15R KAT 7A