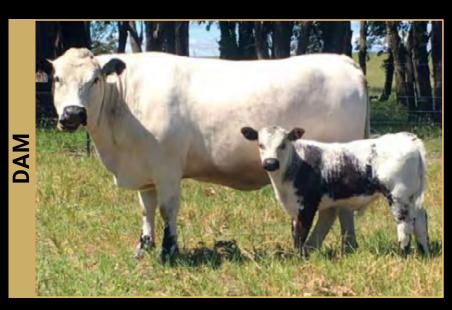

out of the paddock for \$90,000. This has to be a record for calf production. The potential of this joining is exceptional and this embryo offering out of the Six Star tank should be your focus for your next breeding program. A Grade planned embryos available in Australia in June 2023. Payment terms: 20% refundable deposit payable at time of purchase. Balance payable at time of import.

CAN4851-PB CODIAK OH MY GOSH **GNK 60A** 

SIRE: CAN6423-PB OUTBACK JOEY 25D

CAN4753-PB RIVER HILL 54Z **BELLA-JOY 25B** 

**B5Q-FS STAR BANK LACERTA** 

DAM: CAN2145-PT SPOTS 'N SPROUTS 3R

1106-PT SPOTS'N SPROUTS 5J



LOTS

#### **DOUBLE L KARMEN 16**

A & W 15R

SIRE: WATTLE GROVE 15R RANSOM

WATTLE GROVE MISS WATTLE E3

DOUBLE L 3M PRINT E15

**DAM: DOUBLE L E15 KARMEN 4** 

DOUBLE L 68L KARMEN E16





Availability: June 2023; 20% refundable deposit payable at time of purchase.



LOT

An outstanding joining here. Don't miss this superb opportunity! 'Justice' R10 is phenomal with a pedigree full of proven, highly regarded, high performance bloodlines. He has impeccable structure, raw data and a huge scrotal circumference of 44 cm. The power of the 2022 Speckle Park Champion of the World 'Justice' R10, combined with the deep sided, soft maternal lines of the Battalion Heartbreaker line of females can only result in legendary line of females can only result in legendary progeny. S21, a daughter of the highly productive Battalion Heartbreaker M1 who had produced many champions herself, broken many records and had been one of the most sought after female lines ever bred in Australia, is