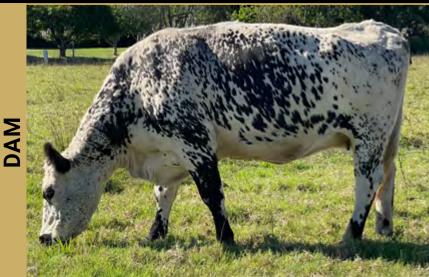

D.A.M. Dots Ranch

D.A.M. DOTS 94A ELECTRIC 31E DAM 31E

Electric 31E, a winner in the ring from a young calf, offers high yield, with eye muscle values in the top 15% for the breed. He is a well structured, second generation Lacerta 68L bull and beef bull with a focus on carcass average milk. Joined to 21U here, a cow continuously picked out as a favourite by cattlemen. She produces quality calves time and time again while being the fleshiest cow in the herd. She is as wide as a table and deep made. She's a smooth moving cow who just raised a phenomenal heifer calf as a 14 year old. If you want easy keeping, fertility, longevity and phenotypically sound cattle her genetics are a must have. While 31E is hetero polled, red gene carrier and myostatin non carrier, 21 U is homo polled, homo black and myostatin non carrier. A grade embryos are stored in Canada and will be shipped on purchase at no further cost.

**RIVER HILL GNK 12X** 

**SIRE: RIVER HILL 12X A'MAN 94A** 

PRAIRIE HILL PASSION 94P

STAR BANK LACERTA 68L

**DAM: NOTTA 68L LIGHTNING LADY 31X** 

STAR BANK 54R

**20** 

#### SPOTS 'N SPROUTS 21U JKH 21U

HWY. 4 SPECKLE PARK 1G

SIRE: HWY.4 SPECKLE PARK 20K

HWY. 4 SPECKLE PARK 3E

P.A.R. LITTLE EDDIE II 93E

DAM: JANE OF P.A.R. 12J

**ASPEN ACRES 1A** 

Availability: Will be shipped from Canada on first available shipment after the sale at no extra cost