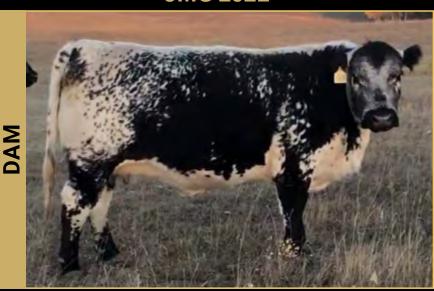

#### **INC TALLADEGA 11J**

A bull like Talladega 11J comes around once in a lifetime. One of the best to come out of the INC program, he was Champion Speckle Park in the Jackpot Bull show, Champion Bull Calf & Grand Champion Bull at the 2021 Manitoba AgEx as well as Legends of the Fall Speckle Park Champion & Bull calf Champion at 2021 FarmFair. In 2022 he won Champion Junior bull at Agribition and made the Supreme. A wide topped, deep ribbed bull with a high end frame score and excellent scrotal composition. He is joined with Double L Karmen 16. Karmen delivers on carcass. scrotal circumference, udders and milk and is an impressive maternal female. So far she has delivered 3 calves. The first one was sold at the Autumn Alliance Sale for \$60,000; the second one was sold out of the paddock for \$90,000. This has to be a record for calf production. The potential of this joining is exceptional and this embryo offering out of the Six Star tank should be your focus for your next breeding program. A Grade planned embryos available in Australia in June 2023. Payment terms: 20% refundable deposit payable at time of purchase. Balance payable at time of import.

#### **DOUBLE L KARMEN 16**

A & W 15R

SIRE: WATTLE GROVE 15R RANSOM

WATTLE GROVE MISS WATTLE E3

DOUBLE L 3M PRINT E15

**DAM: DOUBLE L E15 KARMEN 4** 

DOUBLE L 68L KARMEN E16

Availability: June 2023; 20% refundable deposit payable at time of purchase.