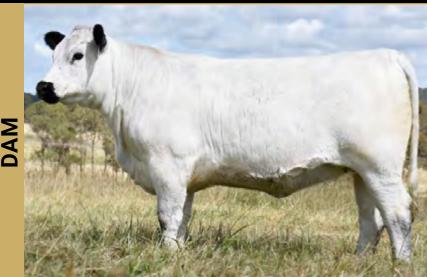

#### SIX STAR SOUTHERN AURORA 'JUSTICE' **R10** SPC R10

Karmen is one of the Speckle Park breed foundation dams, with high eye muscle ranking, in the top 10% for solid mature cow weights and top 20% for carcass and IMF. Joined with Notta Chasin Fame 327G, sired by Hawkeye, the resultant progeny should produce high carcass yields, excellent structure and scrotal circumference. Her granddaughter, LWD N11, produced the outstanding calf Six Star Found the Fame, who recently sold by private treaty for \$90,000. Both sire and dam are myostatin free and red gene free. A Grade Embryos, stored at Eastern Artificial Breeders.