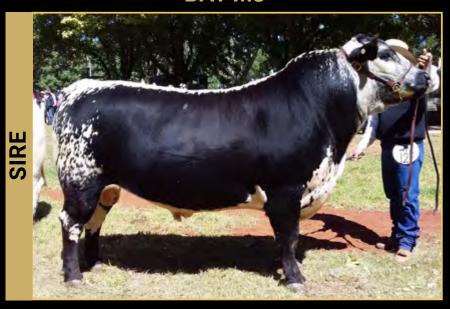

**SIRE: NOTTA 1B HAWKEYE 444E** 

**NOTTA 50S JANETTE 5W** 

SPOTS 'N SPROUTS STANDS **ALONE** 

DAM: SIX STAR 300X UNIQUE K22

**CODIAK UNIQUE GNK 8R** 

**BATTALION HEARTBREAKER S21** 

NOTTA ROMEO 64R

SIRE: ROSE HILL MONTAGU

WARATAH SPANISH ANGEL F12

SPOTS 'N SPROUTS STANDS **ALONE** 

**DAM: BATTALION HEARTBREAKER M1** 

SIX STAR 13U HEARTBREAKER F13

**CAJA ZEPPELIN 1B** 

**Availability: United Cattle Breeders, Deuchar, QLD** 

#### SIX STAR SOUTHERN AURORA 'JUSTICE' **R10** SPC R10

Karmen is one of the Speckle Park breed foundation dams, with high eye muscle ranking, in the top 10% for solid mature cow weights and top 20% for carcass and IMF. Joined with Notta Chasin Fame 327G, sired by Hawkeye, the resultant progeny should produce high carcass yields, excellent structure and scrotal circumference. Her granddaughter, LWD N11, produced the outstanding calf Six Star Found the Fame, who recently sold by private treaty for \$90,000. Both sire and dam are myostatin free and red gene free. A Grade Embryos, stored at Eastern Artificial Breeders.