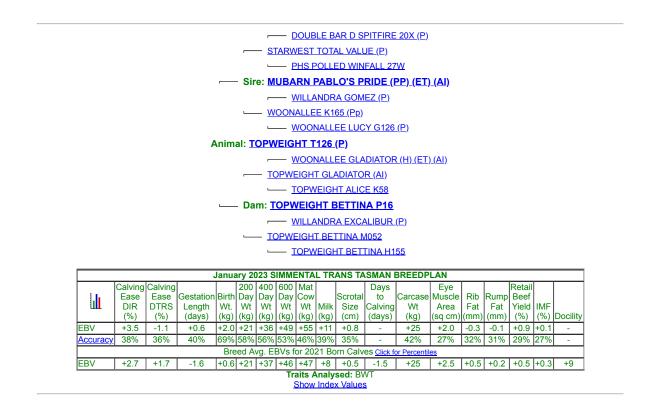

|          | January 2023 SIMMENTAL TRANS TASMAN BREEDPLAN |         |           |       |       |        |       |       |       |          |                   |              |           |      |      |        |      |          |
|----------|-----------------------------------------------|---------|-----------|-------|-------|--------|-------|-------|-------|----------|-------------------|--------------|-----------|------|------|--------|------|----------|
|          | Calving                                       | Calving |           |       | 200   | 400    | 600   | Mat   |       |          | Days              |              | Eye       |      |      | Retail |      |          |
| 1.1      | Ease                                          | Ease    | Gestation | Birth | Day   | Day    | Day   | Cow   |       | Scrotal  | to                | Carcase      | Muscle    | Rib  | Rump | Beef   |      |          |
| 1111     | DIR                                           | DTRS    | Length    | Wt.   | Wt    | Wt     | Wt    | Wt    | Milk  | Size     | Calving           | Wt           | Area      | Fat  | Fat  | Yield  |      |          |
|          | (%)                                           | (%)     | (days)    | (kg)  | (kg)  | (kg)   | (kg)  | (kg)  | (kg)  | (cm)     | (days)            | (kg)         | (sq cm)   | (mm) | (mm) | (%)    | (%)  | Docility |
| EBV      | -0.7                                          | +0.8    | -0.4      | +1.7  | +23   | +40    | +56   | +67   | +8    | +0.9     | -                 | +30          | +1.9      | +0.3 | +0.7 | +0.4   | +0.2 | -        |
| Accuracy | 42%                                           | 43%     | 41%       | 71%   | 62%   | 59%    | 58%   | 53%   | 47%   | 28%      | -                 | 47%          | 35%       | 34%  | 34%  | 35%    | 30%  | -        |
|          |                                               |         |           | Bre   | ed Av | vg. El | BVs f | or 20 | 21 Bc | orn Calv | es <u>Click f</u> | or Percentil | <u>es</u> |      |      |        |      |          |
| EBV      | +2.7                                          | +1.7    | -1.6      | +0.6  | +21   | +37    | +46   | +47   | +8    | +0.5     | -1.5              | +25          | +2.5      | +0.5 | +0.2 | +0.5   | +0.3 | +9       |

Traits Analysed: BWT

BUYER.....

Comments: This powerfull poll bull is heavily muscled paired with a high growth rate. He has good feet and legs and a exceptional temperament. His sire and dam are both polled and both have bred very well for us.