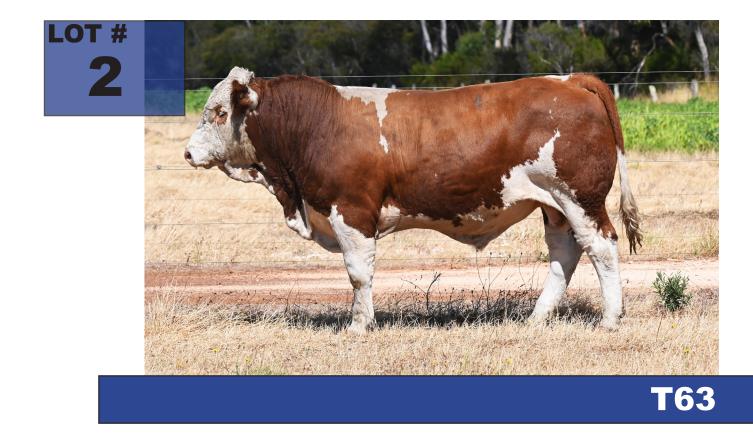

We welcome and encourage anyone to come and view our bulls on the property at any point. Please contact Sam.

Comments: This bull has grown into a very complete poll bull in our eyes. He has great thickness and extrodonary muscle shape and very tidy through the shoulders. He has great markings and deep cherry red colour and is one of the most docile bulls in this group. His mother P57 is a very powerful high capacity cow who always stands out in the herd.