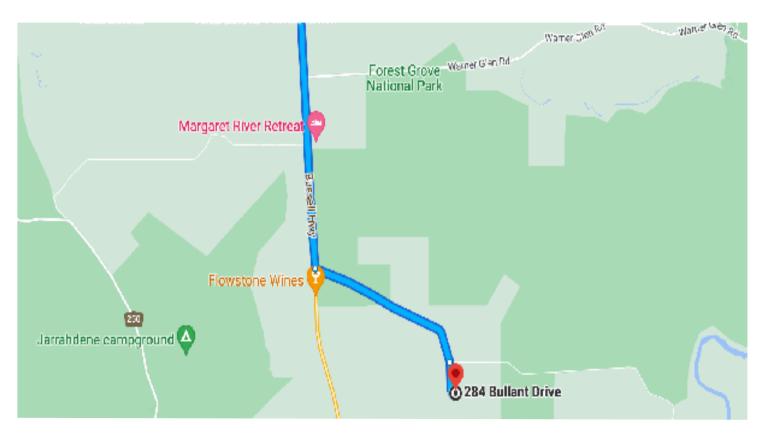

## DIRECTIONS

Topweight Simmentals is located 20 minutes South of the Margaret River town. From Bussel Highway take a left onto Bullant Drive, Forest Grove. The property is approximately 3km of gravel before arriving at Topweight. Follow the drive past sheds and you will see the yards ahead.