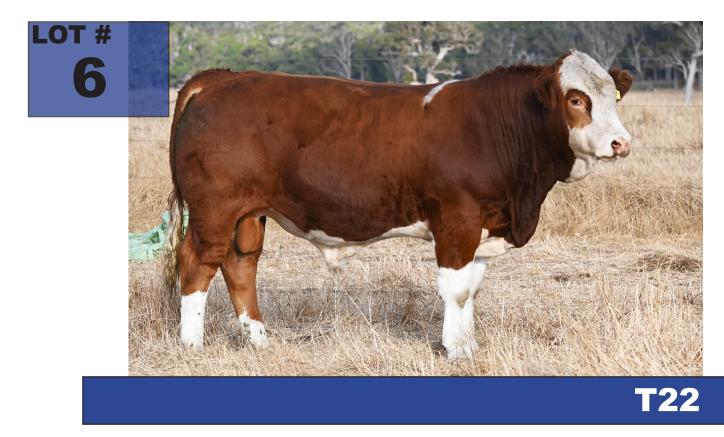

BUYER.....

Comments: This smooth docile blonde bull is a cracker. He is smooth muscled, soft easy doing with great feet and growth figures to match. His dam M64 is easily one of the best cows in the herd and she produces a cracker every time.