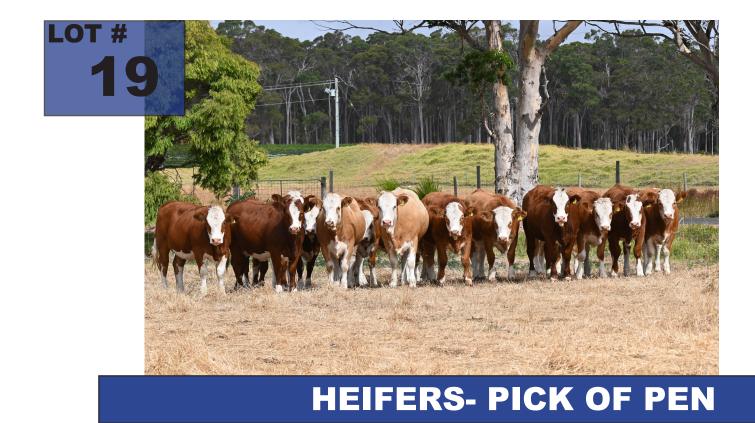

#### We are excited to offfer "pick of the pen" from our yearling heifer mob!

We have carefully selected 17 of our favourite heifers that we belive are true to type, easy doing and docile and out of Topweight's most proven dams.

These heifers truely are some of the best we have bred. Sires include Topweight M073, Topweight R170, Mubarn Pablo's Pride and Willandra Maverick.

Heifers can not be veiwed on sale day however veiwing prior is encouraged. Please contact Sam Weightman on:

0427 593 095.

Check out our facebook page at Topweight Simmentals for all our updates leading up to sale day.

These are the following heifers that will be up for auction:

| ТОРРТ89  | ТОРРТ079        | TOPPT20         |
|----------|-----------------|-----------------|
| ТОРРТ93  | <b>TOPPT142</b> | <b>TOPPT131</b> |
| TOPPT031 | ТОРРТ069        | ТОРРТ086        |
| TOPPT085 | ТОРРТОО4        | ТОРРТ013        |
| TOPPT068 | TOPPT006        | <b>TOPPT021</b> |
| TOPPT075 | TOPPT024        |                 |