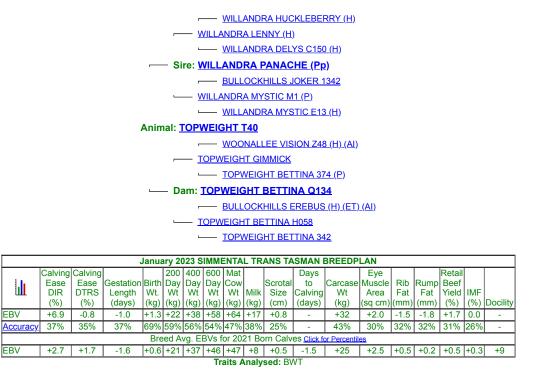

| Calving Calving Calving Calving Ease         Case Ease         Centre Case Case Case Case Case Case Case Cas                                                                                                                                                                                                                                                                                                                                                                                                                                                                                                                                                                                                                                                                                                                                                                                                                                                                                                                                                                                                                                                                                                                 |          |
|------------------------------------------------------------------------------------------------------------------------------------------------------------------------------------------------------------------------------------------------------------------------------------------------------------------------------------------------------------------------------------------------------------------------------------------------------------------------------------------------------------------------------------------------------------------------------------------------------------------------------------------------------------------------------------------------------------------------------------------------------------------------------------------------------------------------------------------------------------------------------------------------------------------------------------------------------------------------------------------------------------------------------------------------------------------------------------------------------------------------------------------------------------------------------------------------------------------------------|----------|
| IIII         DIR         DTRS         Length         Wt.         Wt         Wt         Wt         Milk         Size         Calving         Wt         Area         Fat         Fat         Yield         IM           (%)         (%)         (%)         (days)         (kg)         (kg) |          |
| (%)         (%)         (days)         (kg)         (kg)         (kg)         (kg)         (kg)         (cm)         (days)         (kg)         (sq cm)         (mm)         (mm)         (%)         (%)           EBV         -2.7         -3.4         +1.4         +3.3         +24         +42         +56         +60         +6         +1.0         -         +28         +2.5         +0.1         +0.5         +1.0         -0.                                                                                                                                                                                                                                                                                                                                                                                                                                                                                                                                                                                                                                                                                                                                                                                   |          |
| EBV -2.7 -3.4 +1.4 +3.3 +24 +42 +56 +60 +6 +1.0 - +28 +2.5 +0.1 +0.5 +1.0 -0.                                                                                                                                                                                                                                                                                                                                                                                                                                                                                                                                                                                                                                                                                                                                                                                                                                                                                                                                                                                                                                                                                                                                                |          |
|                                                                                                                                                                                                                                                                                                                                                                                                                                                                                                                                                                                                                                                                                                                                                                                                                                                                                                                                                                                                                                                                                                                                                                                                                              | Docility |
| Accuracy 39% 37% 39% 69% 59% 57% 54% 47% 41% 35% - 43% 28% 31% 30% 29% 26%                                                                                                                                                                                                                                                                                                                                                                                                                                                                                                                                                                                                                                                                                                                                                                                                                                                                                                                                                                                                                                                                                                                                                   | -        |
|                                                                                                                                                                                                                                                                                                                                                                                                                                                                                                                                                                                                                                                                                                                                                                                                                                                                                                                                                                                                                                                                                                                                                                                                                              | -        |
| Breed Avg. EBVs for 2021 Born Calves <u>Click for Percentiles</u>                                                                                                                                                                                                                                                                                                                                                                                                                                                                                                                                                                                                                                                                                                                                                                                                                                                                                                                                                                                                                                                                                                                                                            |          |
| EBV +2.7 +1.7 -1.6 +0.6 +21 +37 +46 +47 +8 +0.5 -1.5 +25 +2.5 +0.5 +0.2 +0.5 +0.                                                                                                                                                                                                                                                                                                                                                                                                                                                                                                                                                                                                                                                                                                                                                                                                                                                                                                                                                                                                                                                                                                                                             | +9       |