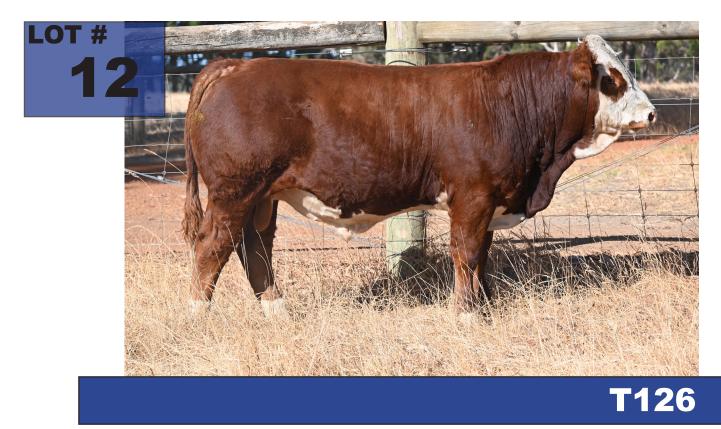

We welcome and encourage anyone to come and view our bulls on the property at any point. Please contact Sam.

Comments: This bull has grown into a very complete poll bull in our eyes. He has great thickness and extrodonary muscle shape and very tidy through the shoulders. He has great markings and deep cherry red colour and is one of the most docile bulls in this group. His mother P57 is a very powerful high capacity cow who always stands out in the herd.