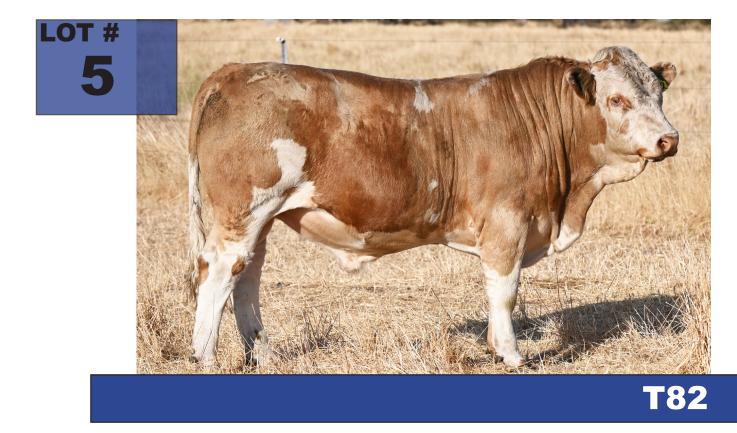

BUYER.....

Comments: This poll bull has grown exceptionally well since day one. He is packed full of muscle on his moderate frame. He has an outstanding temperament with good calving ease and birth weight EBVS.