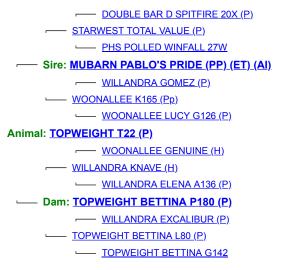

 DOUBLE BAR D SPITFIRE 20X (P) STARWEST TOTAL VALUE (P) - PHS POLLED WINFALL 27W Sire: MUBARN PABLO'S PRIDE (PP) (ET) (AI) WILLANDRA GOMEZ (P) - WOONALLEE K165 (Pp) WOONALLEE LUCY G126 (P) Animal: TOPWEIGHT S092 (P) - QUAINDERING WRIGHT (H) - TOPWEIGHT LIKELY LAD L20 — TOPWEIGHT BETTINA J24 Dam: TOPWEIGHT BRIDGET N084 ----- TOPWEIGHT GIMMICK TOPWEIGHT BRIDGET L6 \_\_\_\_\_ TOPWEIGHT BRIDGET J199 (P) BUYER.....