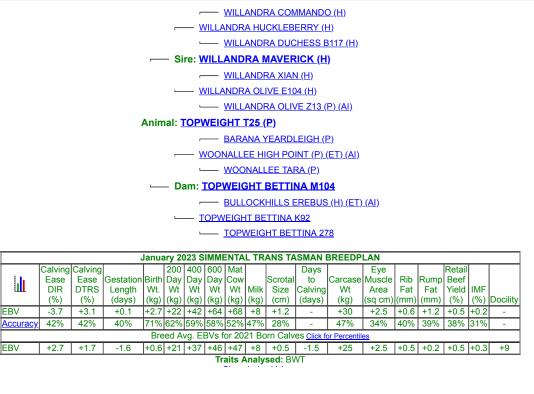

BUYER.....

Comments: A true baby beef producer. This poll bull has length, depth and muscle. He moves freely on great feet with very good growth. His dam (P95) carries herself very well for such a powerful cow, a definite standout in the herd.

| January 2023 SIMMENTAL TRANS TASMAN BREEDPLAN |                                                                                                                                                                                                                  |         |           |       |     |     |     |     |      |         |         |         |        |     |      |        |     |  |
|-----------------------------------------------|------------------------------------------------------------------------------------------------------------------------------------------------------------------------------------------------------------------|---------|-----------|-------|-----|-----|-----|-----|------|---------|---------|---------|--------|-----|------|--------|-----|--|
|                                               | Calving                                                                                                                                                                                                          | Calving |           |       | 200 | 400 | 600 | Mat |      |         | Days    |         | Eye    |     |      | Retail |     |  |
| 1.6                                           | Ease                                                                                                                                                                                                             | Ease    | Gestation | Birth | Day | Day | Day | Cow |      | Scrotal | to      | Carcase | Muscle | Rib | Rump | Beef   |     |  |
| 1                                             | DIR                                                                                                                                                                                                              | DTRS    | Length    | Wt.   | Wt  | Wt  | Wt  | Wt  | Milk | Size    | Calving | Wt      | Area   | Fat | Fat  | Yield  | IMF |  |
|                                               | (%)   (%)   (days)   (kg)   (kg)   (kg)   (kg)   (kg)   (kg)   (cm)   (days)   (kg)   (sq cm)   (mm)   (mm)   (%)   (%)   Docility                                                                               |         |           |       |     |     |     |     |      |         |         |         |        |     |      |        |     |  |
| EBV                                           | EBV -0.7 -1.5 +0.8 +2.8 +24 +44 +58 +66 +5 +1.1 - +32 +3.3 -0.3 0.0 +1.6 -0.3 -                                                                                                                                  |         |           |       |     |     |     |     |      | -       |         |         |        |     |      |        |     |  |
| Accuracy                                      | Accuracy         38%         36%         39%         69%         56%         53%         46%         39%         34%         -         42%         27%         30%         30%         28%         26%         - |         |           |       |     |     |     |     |      |         |         |         |        |     | -    |        |     |  |
|                                               | Breed Avg. EBVs for 2021 Born Calves <u>Click for Percentiles</u>                                                                                                                                                |         |           |       |     |     |     |     |      |         |         |         |        |     |      |        |     |  |