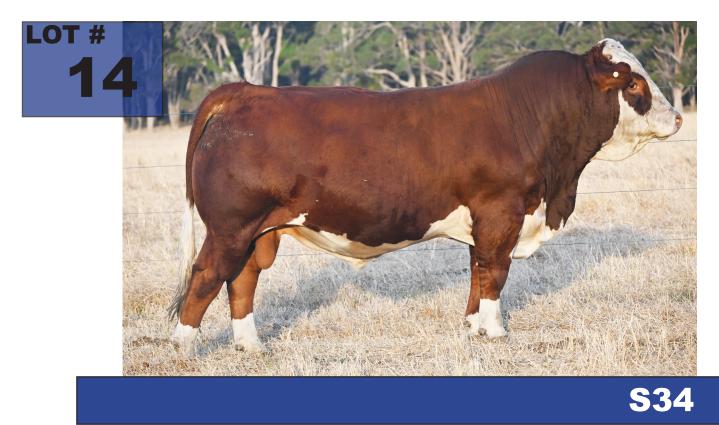

We welcome and encourage anyone to come and view our bulls on the property at any point. Please contact Sam.

Comments: This bull has grown into a very complete poll bull in our eyes. He has great thickness and extrodonary muscle shape and very tidy through the shoulders. He has great markings and deep cherry red colour and is one of the most docile bulls in this group. His mother P57 is a very powerful high capacity cow who always stands out in the herd.