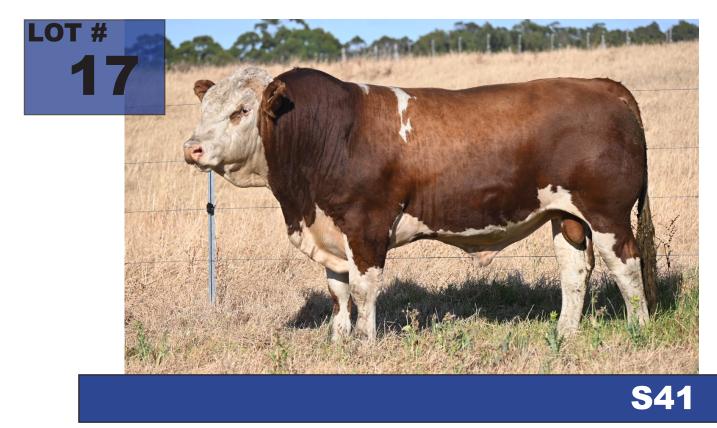

+0.2         +0.5         +0.3         +9 |         |           |       |      |      |       |      |      |         |         |         |         |      |      |        |     |          |
|                                                                                                                                                                                                                       |                                                                                                                                                                                                                                      |         |           |       |      | Т    | raits | Anal | ysed | : BWT,2 | 00WT    |         |         |      |      |        |     |          |

BUYER.....



Comments: This poll sire is both long bodied and easy doing out of a very good family line. A larger framed powerful bull with great feet and smooth shoulders. 41kg born and by Willandra Maverick a sire that will put that extra weight into your weaners. EBVs were not available at time of printing however will be available on sale day.

WILLANDRA FERDINAND (H)
WILLANDRA JAMAICA (H)
WILLANDRA OLIVE B70 (H)

Sire: TOPWEIGHT M073

WOONALLEE FLAMBOYANT (P)
TOPWEIGHT BETTINA J143 (P)
TOPWEIGHT BETTINA 335 (P)

Animal: TOPWEIGHT S041 (P)

WOONALLEE GENUINE (H)
WILLANDRA KNAVE (H)
WILLANDRA ELENA A136 (P)

Dam: TOPWEIGHT BETTINA N041

TOPWEIGHT BETTINA L94
TOPWEIGHT BETTINA J171

BUYER.....



Comments: This bull is a powerful smooth coated easy doing poll sire who moves well on great feet. We h