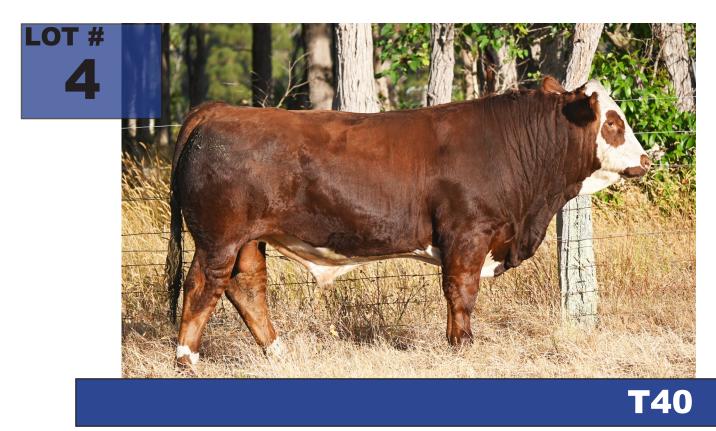

BUYER.....

Comments: Such a thick powerful poll bull who caries himself very well on great feet with a strong topline. This bull will defiantly put weight on your calves. He has always been in the top few for daily live weight gain weighing 574kg at 351 days.