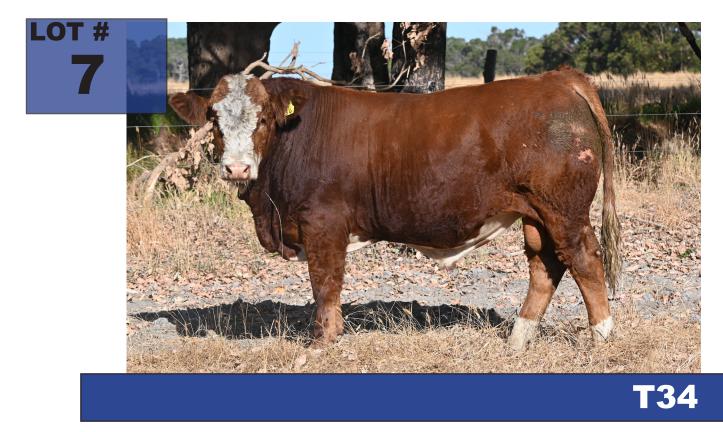

Traits Analysed: BWT

BUYER.....

Comments: This powerfull poll bull is heavily muscled paired with a high growth rate. He has good feet and legs and a exceptional temperament. His sire and dam are both polled and both have bred very well for us.