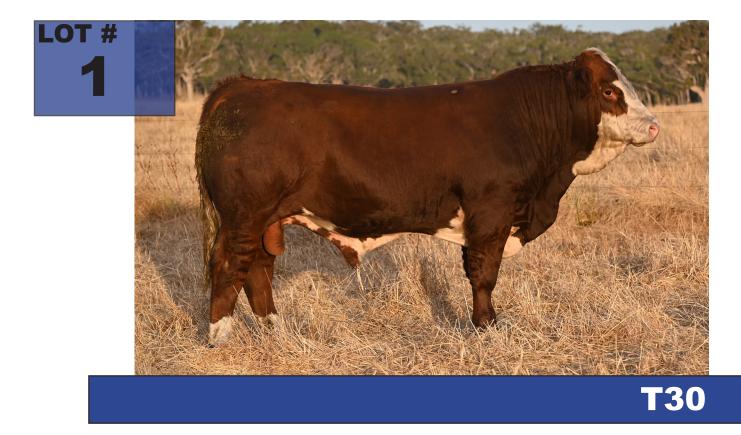

We welcome and encourage anyone to come and view our bulls on the property at any point. Please contact Sam.

Comments: This bull has grown into a very complete poll bull in our eyes. He has great thickness and extrodonary muscle shape and very tidy through the shoulders. He has great markings and deep cherry red colour and is one of the most docile bulls in this group. His mother P57 is a very powerful high capacity cow who always stands out in the herd.