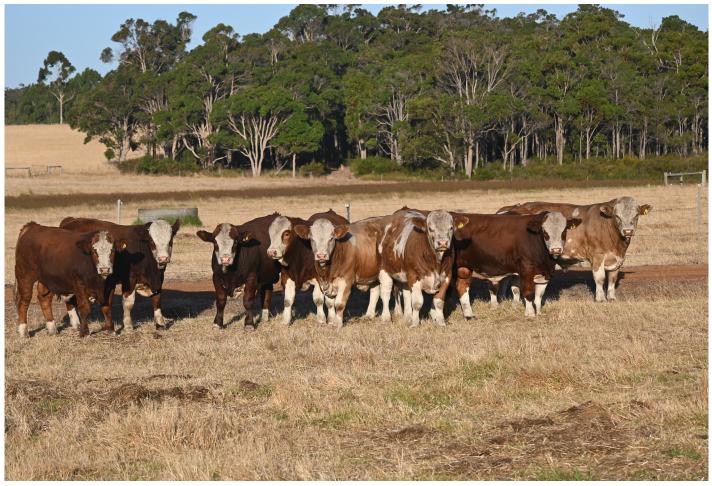

#### We are excited to offfer "pick of the pen" from our yearling heifer mob!

We have carefully selected 17 of our favourite heifers that we belive are true to type, easy doing and docile and out of Topweight's most proven dams.

These heifers truely are some of the best we have bred. Sires include Topweight M073, Topweight R170, Mubarn Pablo's Pride and Willandra Maverick.

Heifers can not be veiwed on sale day however veiwing prior is encouraged. Please contact Sam Weightman on:

0427 593 095.

Check out our facebook page at Topweight Simmentals for all our updates leading up to sale day.

These are the following heifers that will be up for auction:

| ТОРРТ89  | ТОРРТ079        | TOPPT20         |
|----------|-----------------|-----------------|
| ТОРРТ93  | <b>TOPPT142</b> | <b>TOPPT131</b> |
| TOPPT031 | ТОРРТ069        | ТОРРТ086        |
| TOPPT085 | ТОРРТОО4        | ТОРРТ013        |
| TOPPT068 | TOPPT006        | <b>TOPPT021</b> |
| TOPPT075 | TOPPT024        |                 |