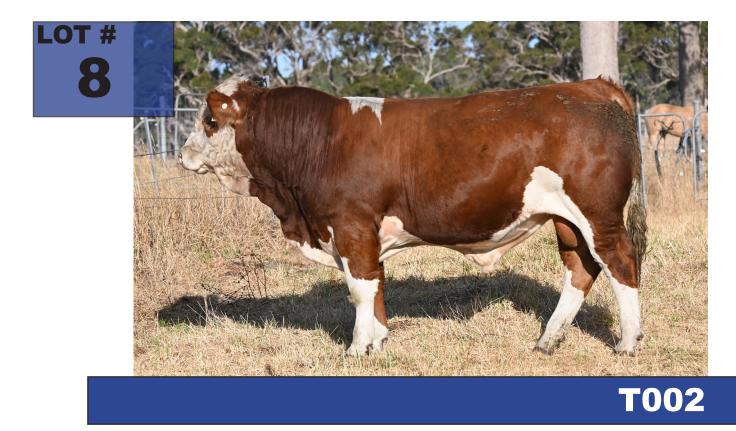

We welcome and encourage anyone to come and view our bulls on the property at any point. Please contact Sam.

Comments: This bull has grown into a very complete poll bull in our eyes. He has great thickness and extrodonary muscle shape and very tidy through the shoulders. He has great markings and deep cherry red colour and is one of the most docile bulls in this group. His mother P57 is a very powerful high capacity cow who always stands out in the herd.