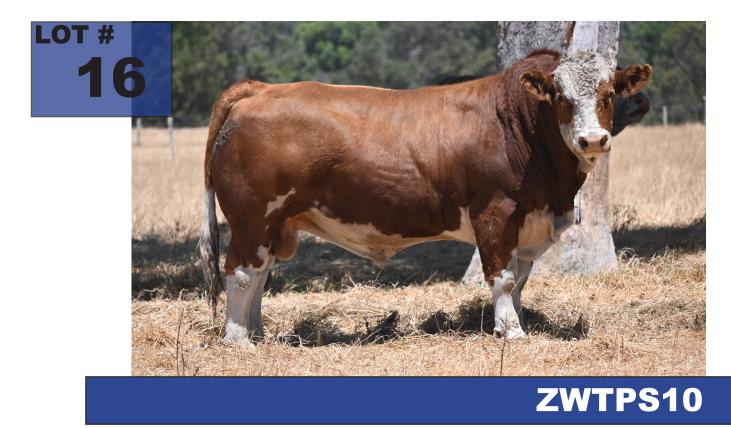

BUYER.....

Comments: This poll sire is both long bodied and easy doing out of a very good family line. A larger framed powerful bull with great feet and smooth shoulders. 41kg born and by Willandra Maverick a sire that will put that extra weight into your weaners. EBVs were not available at time of printing however will be available on sale day.