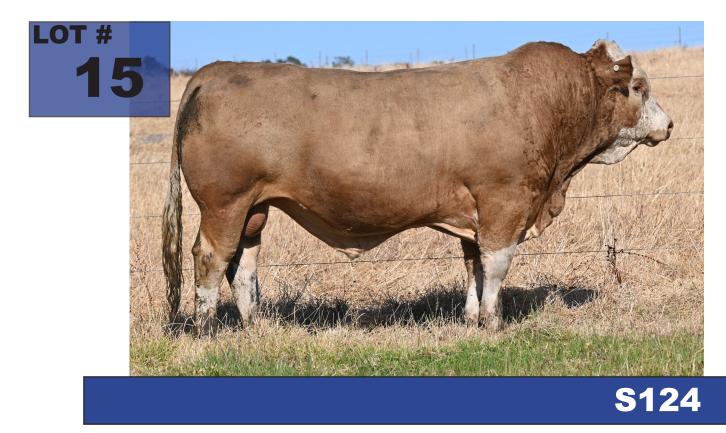

BUYER \_\_\_\_\_

PRICE\_\_\_\_\_

Comments: This bull is packed full of muscle from head to tail weighing 518kg at 290days. depth, width and great feet shape . He is no slouch on the ebvs either being above average for most traits. He moves very freely and is from a great old cow L160 they don't stay around that long for no reason. a sire sure to improve your herd.