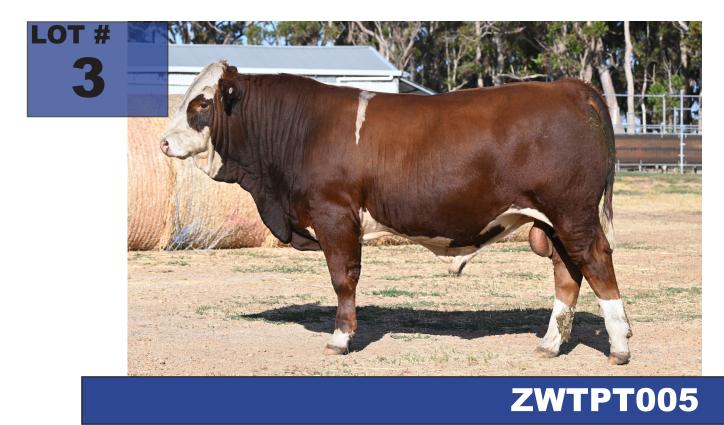

BUYER \_\_\_\_\_

PRICE\_\_\_\_\_

Comments: This bull is packed full of muscle from head to tail weighing 518kg at 290days. depth, width and great feet shape . He is no slouch on the ebvs either being above average for most traits. He moves very freely and is from a great old cow L160 they don't stay around that long for no reason. a sire sure to improve your herd.