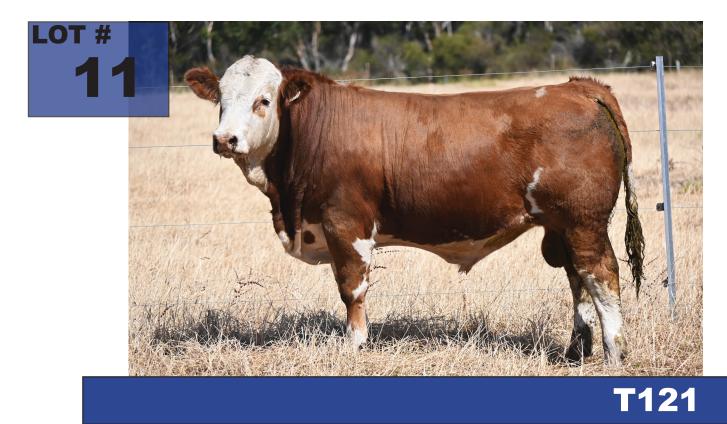

BUYER.....

Comments: This bull is smooth through the shoulders and is such an easy doing bull that boasts power, depth and width. With great raw data of: 4.1 IMF ,94cm EMA and 535kg at 300 days old. This bulls dam (M104) has sold 3 bulls in previous years and is a very powerfull high capacity cow.