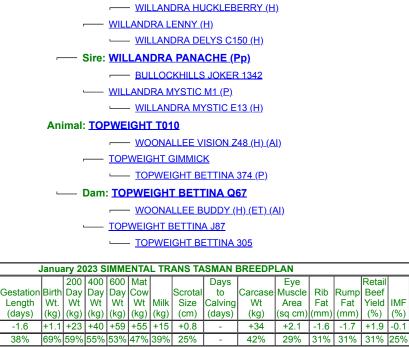

|          | January 2023 SIMMENTAL TRANS TASMAN BREEDPLAN |         |           |       |       |        |       |       |       |          |                   |              |           |      |      |        |      |          |
|----------|-----------------------------------------------|---------|-----------|-------|-------|--------|-------|-------|-------|----------|-------------------|--------------|-----------|------|------|--------|------|----------|
|          | Calving                                       | Calving |           |       | 200   | 400    | 600   | Mat   |       |          | Days              |              | Eye       |      |      | Retail |      |          |
| 1.1      | Ease                                          | Ease    | Gestation | Birth | Day   | Day    | Day   | Cow   |       | Scrotal  | to                | Carcase      | Muscle    | Rib  | Rump | Beef   |      |          |
| 1111     | DIR                                           | DTRS    | Length    | Wt.   | Wt    | Wt     | Wt    | Wt    | Milk  | Size     | Calving           | Wt           | Area      | Fat  | Fat  | Yield  |      |          |
|          | (%)                                           | (%)     | (days)    | (kg)  | (kg)  | (kg)   | (kg)  | (kg)  | (kg)  | (cm)     | (days)            | (kg)         | (sq cm)   | (mm) | (mm) | (%)    | (%)  | Docility |
| EBV      | -0.7                                          | +0.8    | -0.4      | +1.7  | +23   | +40    | +56   | +67   | +8    | +0.9     | -                 | +30          | +1.9      | +0.3 | +0.7 | +0.4   | +0.2 | -        |
| Accuracy | 42%                                           | 43%     | 41%       | 71%   | 62%   | 59%    | 58%   | 53%   | 47%   | 28%      | -                 | 47%          | 35%       | 34%  | 34%  | 35%    | 30%  | -        |
|          |                                               |         |           | Bre   | ed Av | vg. El | BVs f | or 20 | 21 Bc | orn Calv | es <u>Click f</u> | or Percentil | <u>es</u> |      |      |        |      |          |
| EBV      | +2.7                                          | +1.7    | -1.6      | +0.6  | +21   | +37    | +46   | +47   | +8    | +0.5     | -1.5              | +25          | +2.5      | +0.5 | +0.2 | +0.5   | +0.3 | +9       |