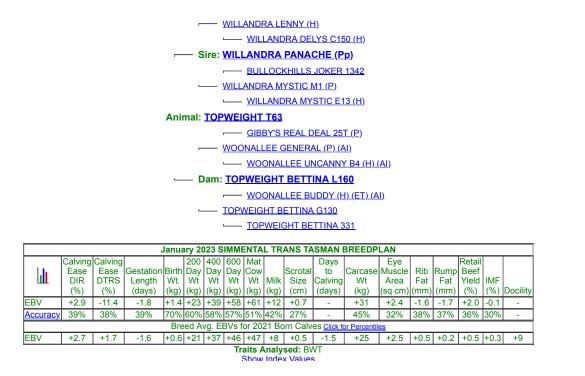

BUYER \_\_\_\_\_

PRICE\_\_\_\_\_

Comments: This bull is packed full of muscle from head to tail weighing 518kg at 290days. depth, width and great feet shape . He is no slouch on the ebvs either being above average for most traits. He moves very freely and is from a great old cow L160 they don't stay around that long for no reason. a sire sure to improve your herd.