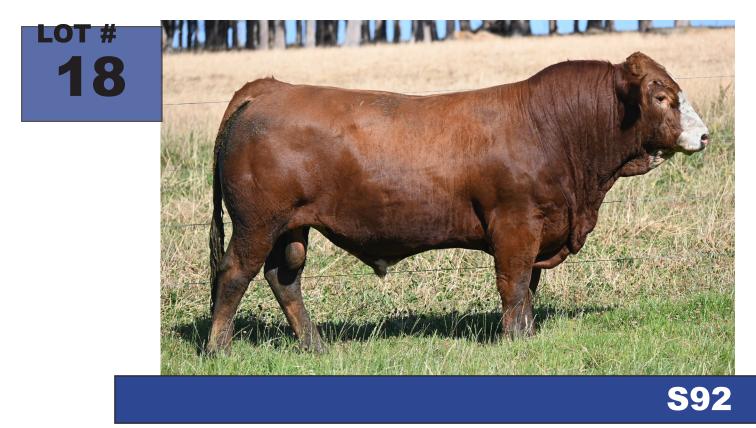

 DOUBLE BAR D SPITFIRE 20X (P) STARWEST TOTAL VALUE (P) - PHS POLLED WINFALL 27W Sire: MUBARN PABLO'S PRIDE (PP) (ET) (AI) WILLANDRA GOMEZ (P) - WOONALLEE K165 (Pp) WOONALLEE LUCY G126 (P) Animal: TOPWEIGHT S092 (P) - QUAINDERING WRIGHT (H) - TOPWEIGHT LIKELY LAD L20 — TOPWEIGHT BETTINA J24 Dam: TOPWEIGHT BRIDGET N084 ----- TOPWEIGHT GIMMICK TOPWEIGHT BRIDGET L6 \_\_\_\_\_ TOPWEIGHT BRIDGET J199 (P) BUYER.....