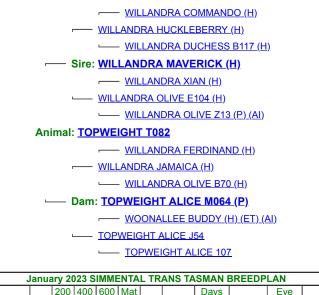

|          | January 2023 SIMMENTAL TRANS TASMAN BREEDPLAN |         |           |       |       |        |       |       |       |          |                   |              |           |      |      |        |      |          |
|----------|-----------------------------------------------|---------|-----------|-------|-------|--------|-------|-------|-------|----------|-------------------|--------------|-----------|------|------|--------|------|----------|
|          | Calving                                       | Calving |           |       | 200   | 400    | 600   | Mat   |       |          | Days              |              | Eye       |      |      | Retail |      |          |
| 1.1      | Ease                                          | Ease    | Gestation | Birth | Day   | Day    | Day   | Cow   |       | Scrotal  | to                | Carcase      | Muscle    | Rib  | Rump | Beef   |      |          |
| 1111     | DIR                                           | DTRS    | Length    | Wt.   | Wt    | Wt     | Wt    | Wt    | Milk  | Size     | Calving           | Wt           | Area      | Fat  | Fat  | Yield  |      |          |
|          | (%)                                           | (%)     | (days)    | (kg)  | (kg)  | (kg)   | (kg)  | (kg)  | (kg)  | (cm)     | (days)            | (kg)         | (sq cm)   | (mm) | (mm) | (%)    | (%)  | Docility |
| EBV      | -0.7                                          | +0.8    | -0.4      | +1.7  | +23   | +40    | +56   | +67   | +8    | +0.9     | -                 | +30          | +1.9      | +0.3 | +0.7 | +0.4   | +0.2 | -        |
| Accuracy | 42%                                           | 43%     | 41%       | 71%   | 62%   | 59%    | 58%   | 53%   | 47%   | 28%      | -                 | 47%          | 35%       | 34%  | 34%  | 35%    | 30%  | -        |
|          |                                               |         |           | Bre   | ed Av | vg. El | BVs f | or 20 | 21 Bc | orn Calv | es <u>Click f</u> | or Percentil | <u>es</u> |      |      |        |      |          |
| EBV      | +2.7                                          | +1.7    | -1.6      | +0.6  | +21   | +37    | +46   | +47   | +8    | +0.5     | -1.5              | +25          | +2.5      | +0.5 | +0.2 | +0.5   | +0.3 | +9       |