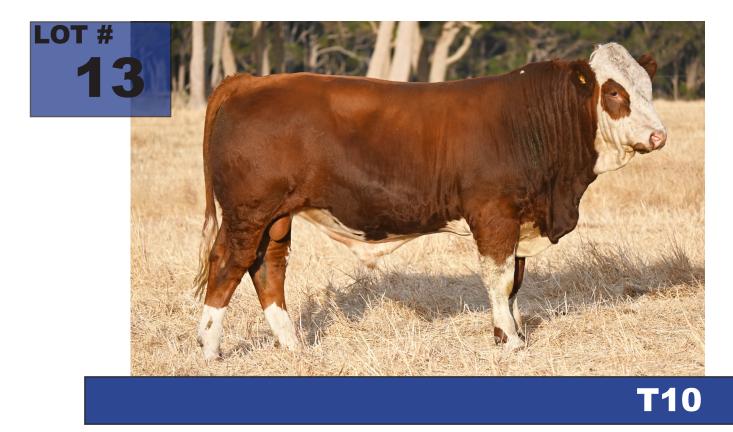

BUYER \_\_\_\_\_

PRICE\_\_\_\_\_

Comments: This bull is packed full of muscle from head to tail weighing 518kg at 290days. depth, width and great feet shape . He is no slouch on the ebvs either being above average for most traits. He moves very freely and is from a great old cow L160 they don't stay around that long for no reason. a sire sure to improve your herd.