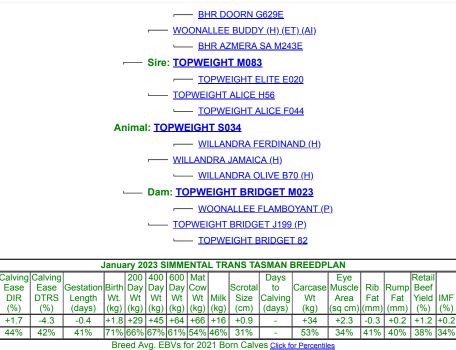

| Calving Calving Calving Calving Ease         Case Ease         Centre Case Case Case Case Case Case Case Cas                                                                                                                                                                                                                                                                                                                                                                                                                                                                                                                                                                                                                                                                                                                                                                                                                                                                                                                                                                                                                                                                                                                 |          |
|------------------------------------------------------------------------------------------------------------------------------------------------------------------------------------------------------------------------------------------------------------------------------------------------------------------------------------------------------------------------------------------------------------------------------------------------------------------------------------------------------------------------------------------------------------------------------------------------------------------------------------------------------------------------------------------------------------------------------------------------------------------------------------------------------------------------------------------------------------------------------------------------------------------------------------------------------------------------------------------------------------------------------------------------------------------------------------------------------------------------------------------------------------------------------------------------------------------------------|----------|
| IIII         DIR         DTRS         Length         Wt.         Wt         Wt         Wt         Milk         Size         Calving         Wt         Area         Fat         Fat         Yield         IM           (%)         (%)         (%)         (days)         (kg)         (kg) |          |
| (%)         (%)         (days)         (kg)         (kg)         (kg)         (kg)         (kg)         (cm)         (days)         (kg)         (sq cm)         (mm)         (mm)         (%)         (%)           EBV         -2.7         -3.4         +1.4         +3.3         +24         +42         +56         +60         +6         +1.0         -         +28         +2.5         +0.1         +0.5         +1.0         -0.                                                                                                                                                                                                                                                                                                                                                                                                                                                                                                                                                                                                                                                                                                                                                                                   |          |
| EBV -2.7 -3.4 +1.4 +3.3 +24 +42 +56 +60 +6 +1.0 - +28 +2.5 +0.1 +0.5 +1.0 -0.                                                                                                                                                                                                                                                                                                                                                                                                                                                                                                                                                                                                                                                                                                                                                                                                                                                                                                                                                                                                                                                                                                                                                |          |
|                                                                                                                                                                                                                                                                                                                                                                                                                                                                                                                                                                                                                                                                                                                                                                                                                                                                                                                                                                                                                                                                                                                                                                                                                              | Docility |
| Accuracy 39% 37% 39% 69% 59% 57% 54% 47% 41% 35% - 43% 28% 31% 30% 29% 26%                                                                                                                                                                                                                                                                                                                                                                                                                                                                                                                                                                                                                                                                                                                                                                                                                                                                                                                                                                                                                                                                                                                                                   | -        |
|                                                                                                                                                                                                                                                                                                                                                                                                                                                                                                                                                                                                                                                                                                                                                                                                                                                                                                                                                                                                                                                                                                                                                                                                                              | -        |
| Breed Avg. EBVs for 2021 Born Calves <u>Click for Percentiles</u>                                                                                                                                                                                                                                                                                                                                                                                                                                                                                                                                                                                                                                                                                                                                                                                                                                                                                                                                                                                                                                                                                                                                                            |          |
| EBV +2.7 +1.7 -1.6 +0.6 +21 +37 +46 +47 +8 +0.5 -1.5 +25 +2.5 +0.5 +0.2 +0.5 +0.                                                                                                                                                                                                                                                                                                                                                                                                                                                                                                                                                                                                                                                                                                                                                                                                                                                                                                                                                                                                                                                                                                                                             | +9       |