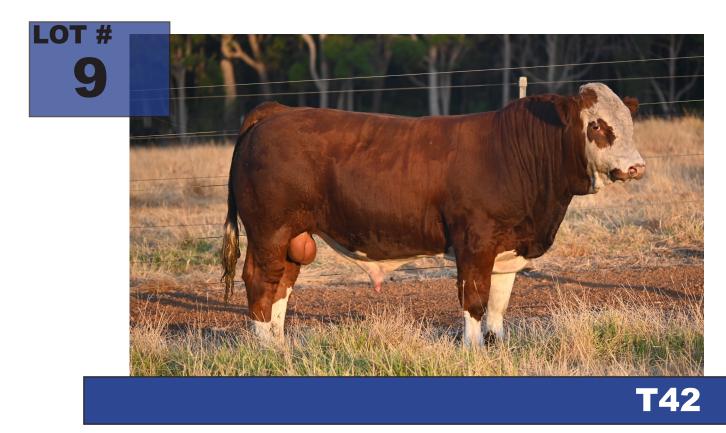

BUYER \_\_\_\_\_

PRICE\_\_\_\_\_

Comments: This bull is packed full of muscle from head to tail weighing 518kg at 290days. depth, width and great feet shape . He is no slouch on the ebvs either being above average for most traits. He moves very freely and is from a great old cow L160 they don't stay around that long for no reason. a sire sure to improve your herd.