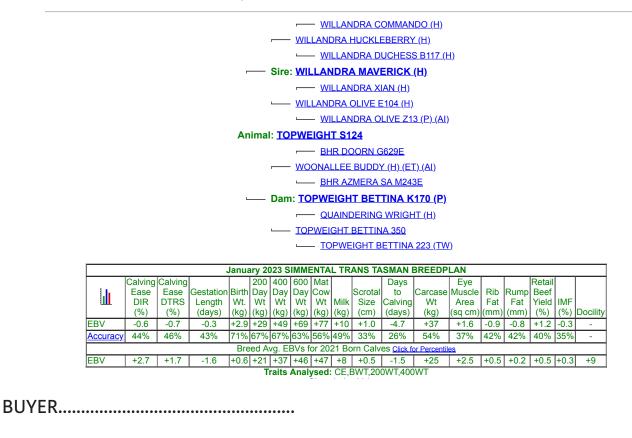

|          | January 2023 SIMMENTAL TRANS TASMAN BREEDPLAN |         |           |       |       |        |       |       |       |          |                   |              |           |      |      |        |      |          |
|----------|-----------------------------------------------|---------|-----------|-------|-------|--------|-------|-------|-------|----------|-------------------|--------------|-----------|------|------|--------|------|----------|
|          | Calving                                       | Calving |           |       | 200   | 400    | 600   | Mat   |       |          | Days              |              | Eye       |      |      | Retail |      |          |
| 1.1      | Ease                                          | Ease    | Gestation | Birth | Day   | Day    | Day   | Cow   |       | Scrotal  | to                | Carcase      | Muscle    | Rib  | Rump | Beef   |      |          |
| 1111     | DIR                                           | DTRS    | Length    | Wt.   | Wt    | Wt     | Wt    | Wt    | Milk  | Size     | Calving           | Wt           | Area      | Fat  | Fat  | Yield  |      |          |
|          | (%)                                           | (%)     | (days)    | (kg)  | (kg)  | (kg)   | (kg)  | (kg)  | (kg)  | (cm)     | (days)            | (kg)         | (sq cm)   | (mm) | (mm) | (%)    | (%)  | Docility |
| EBV      | -0.7                                          | +0.8    | -0.4      | +1.7  | +23   | +40    | +56   | +67   | +8    | +0.9     | -                 | +30          | +1.9      | +0.3 | +0.7 | +0.4   | +0.2 | -        |
| Accuracy | 42%                                           | 43%     | 41%       | 71%   | 62%   | 59%    | 58%   | 53%   | 47%   | 28%      | -                 | 47%          | 35%       | 34%  | 34%  | 35%    | 30%  | -        |
|          |                                               |         |           | Bre   | ed Av | vg. El | BVs f | or 20 | 21 Bc | orn Calv | es <u>Click f</u> | or Percentil | <u>es</u> |      |      |        |      |          |
| EBV      | +2.7                                          | +1.7    | -1.6      | +0.6  | +21   | +37    | +46   | +47   | +8    | +0.5     | -1.5              | +25          | +2.5      | +0.5 | +0.2 | +0.5   | +0.3 | +9       |

Traits Analysed: BWT

BUYER.....

Comments: This powerfull poll bull is heavily muscled paired with a high growth rate. He has good feet and legs and a exceptional temperament. His sire and dam are both polled and both have bred very well for us.