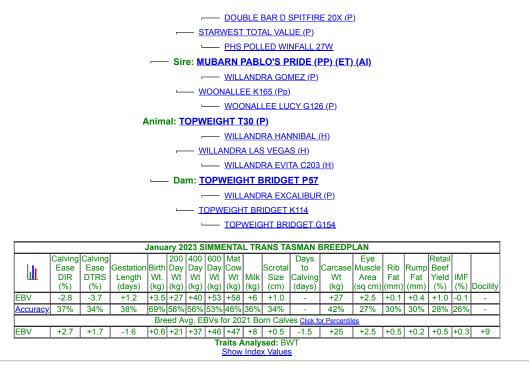

We welcome and encourage anyone to come and view our bulls on the property at any point. Please contact Sam.

Comments: This bull has grown into a very complete poll bull in our eyes. He has great thickness and extrodonary muscle shape and very tidy through the shoulders. He has great markings and deep cherry red colour and is one of the most docile bulls in this group. His mother P57 is a very powerful high capacity cow who always stands out in the herd.