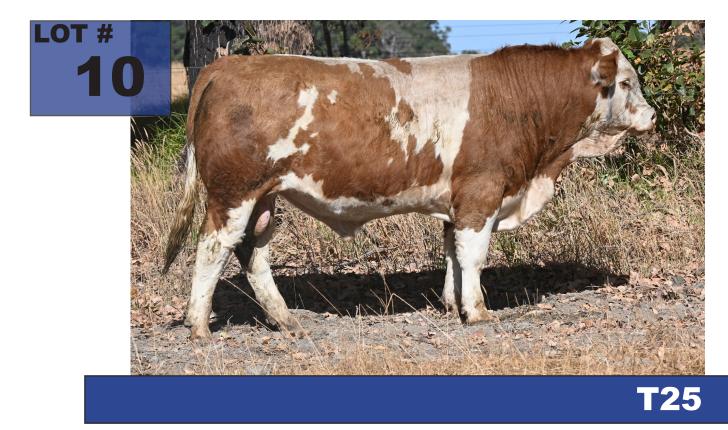

BUYER.....

Comments: A true baby beef producer. This poll bull has length, depth and muscle. He moves freely on great feet with very good growth. His dam (P95) carries herself very well for such a powerful cow, a definite standout in the herd.