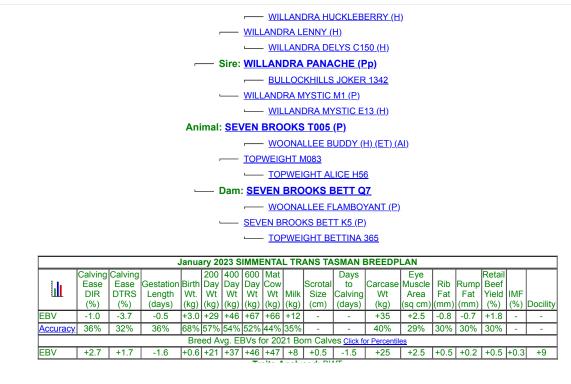

|          | January 2023 SIMMENTAL TRANS TASMAN BREEDPLAN |         |           |       |       |        |       |       |       |          |                   |              |           |      |      |        |      |          |
|----------|-----------------------------------------------|---------|-----------|-------|-------|--------|-------|-------|-------|----------|-------------------|--------------|-----------|------|------|--------|------|----------|
|          | Calving                                       | Calving |           |       | 200   | 400    | 600   | Mat   |       |          | Days              |              | Eye       |      |      | Retail |      |          |
| 1.1      | Ease                                          | Ease    | Gestation | Birth | Day   | Day    | Day   | Cow   |       | Scrotal  | to                | Carcase      | Muscle    | Rib  | Rump | Beef   |      |          |
| 1111     | DIR                                           | DTRS    | Length    | Wt.   | Wt    | Wt     | Wt    | Wt    | Milk  | Size     | Calving           | Wt           | Area      | Fat  | Fat  | Yield  |      |          |
|          | (%)                                           | (%)     | (days)    | (kg)  | (kg)  | (kg)   | (kg)  | (kg)  | (kg)  | (cm)     | (days)            | (kg)         | (sq cm)   | (mm) | (mm) | (%)    | (%)  | Docility |
| EBV      | -0.7                                          | +0.8    | -0.4      | +1.7  | +23   | +40    | +56   | +67   | +8    | +0.9     | -                 | +30          | +1.9      | +0.3 | +0.7 | +0.4   | +0.2 | -        |
| Accuracy | 42%                                           | 43%     | 41%       | 71%   | 62%   | 59%    | 58%   | 53%   | 47%   | 28%      | -                 | 47%          | 35%       | 34%  | 34%  | 35%    | 30%  | -        |
|          |                                               |         |           | Bre   | ed Av | vg. El | BVs f | or 20 | 21 Bc | orn Calv | es <u>Click f</u> | or Percentil | <u>es</u> |      |      |        |      |          |
| EBV      | +2.7                                          | +1.7    | -1.6      | +0.6  | +21   | +37    | +46   | +47   | +8    | +0.5     | -1.5              | +25          | +2.5      | +0.5 | +0.2 | +0.5   | +0.3 | +9       |