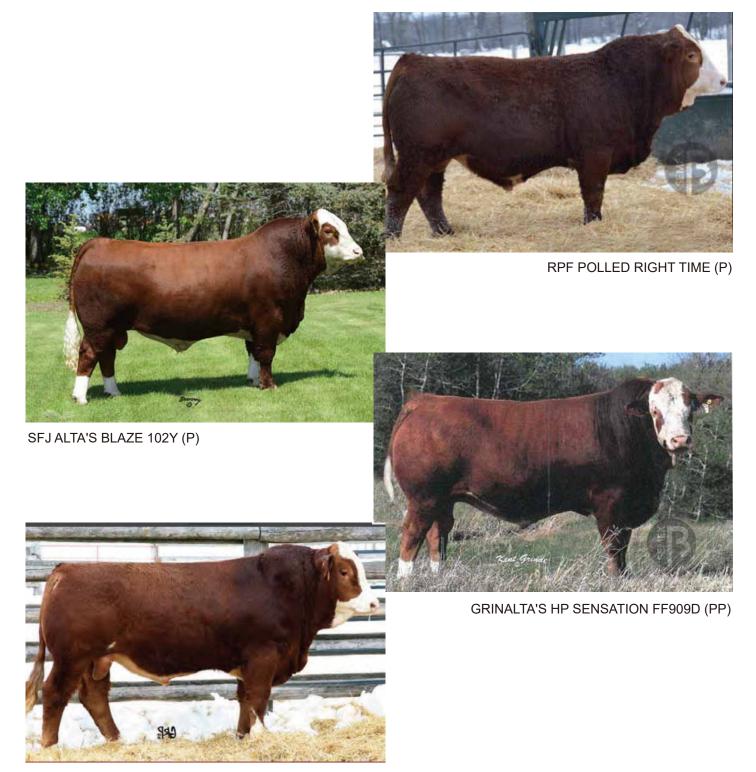

# **REFERENCE SIRES of Sale Bulls and PTIC Heifers**

WS EPIC E152 (PP)

# **REFERENCE SIRES of Sale Bulls and PTIC Heifers**

LAKESIDE PIER P021 (S) (AI)

# Joining Sires of PTIC Female Reference Sires of Registered Weaner Heifers

BAR 5 PFF LUKE 1215X (PP)

# Joining Sires of PTIC Female Reference Sires of Registered Weaner Heifers

WOONALLEE NAPOLEON N462 (PP)

WOONALLEE MARMADUKE Q244 (Pp) (TW)

FSMB POL EDDY 3E (P)

LAKESIDE PARK P139 (P) (AI)