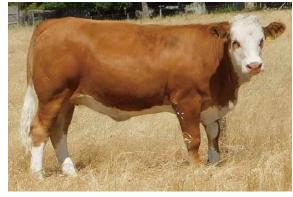

### LOT 4 LAKESIDE STAN-S076 (P) (AI)

BORN 20/04/2021

**REG** LDCPS076

**EYE PIGMENT** 100/100

HORN Polled

COLOUR Red

WS ALL-AROUND Z35 (P) (B) WS ALL ABOARD B80 WS LITTLE SISTER W37 Sire: WS EPIC E152 (P) (R)

Notes: Stan S076 gives you a sleep easy low birth bull with a set of data that will impress with its curve and balance. A real appealing red bull with capacity and softness with added width over the top which carries through behind, the complete package. Maternal sister T085 features as lot 67 in the catalogue.