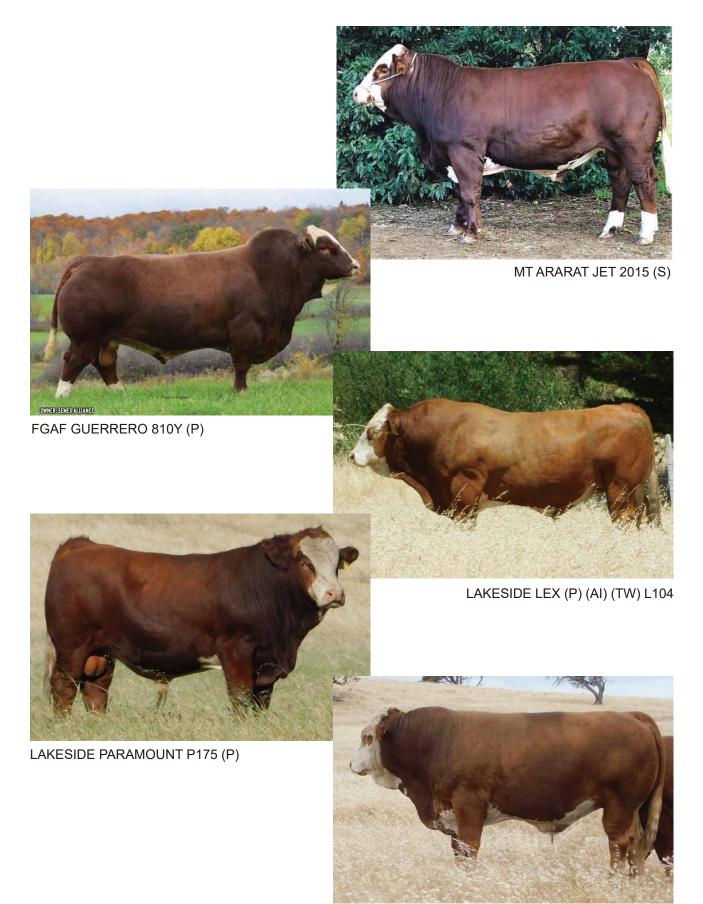

This continued use of Semen Sires is reflected in progeny from Grinalta's HP Sensation FF909D, WS Epic E152, BAR 5 PFF Luke 1215X and RPF Polled Right Time featuring amongst this year's sale team, as well as some of our previous favourites of FSMB Pol Eddy, FGAF Guerrero and standing Sires Woonallee Napoleon N462, Mt Ararat Jet and various homebred Sires.

25%

+0.5

**EYE PIGMENT** 100/100

HORN Polled

COLOUR Red

GOONOO CREEK USCH (H) (AI) YARRAMORE ERNIE (P) (AI) GOONOO CREEK AVID (P) Sire: LAKESIDE LEX (P) (AI) (TW) STEINADLER PP (P) WATERFRONT HEAVENLY-H79 (P) (ET) (AI) WAI-ITI UNIQUE X34 AX34 (P)

FGAF SELDOM 835L FGAF GUERRERO 810Y (Pp) NOSSATERRA REAL WISH 69U Dam: LAKESIDE QUEEN OF LAKE Q020 (P) (AI) WATERFRONT BRODERICK B294 (ET) (AI) WATERFRONT HARSHI-H121 (H) WATERFRONT CRISTIANA-C135 (H)