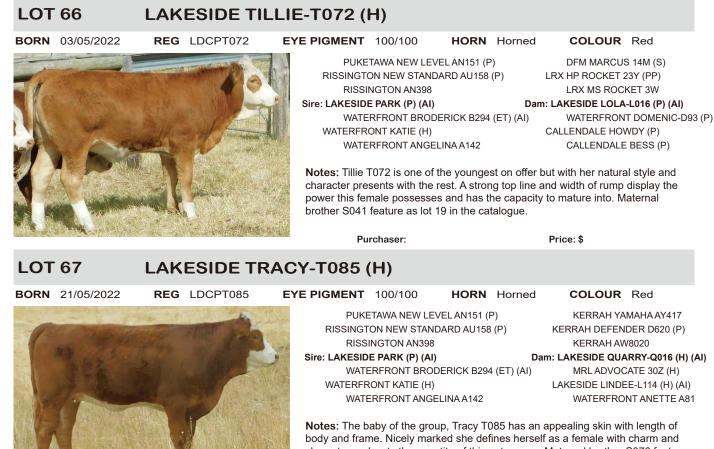

# LOT 7 LAKESIDE STEVEN-S101 (P)

BORN 19/05/2021

REG LDCPS101

EYE PIGMENT 50/50

HORN Polled COLOUR Red Light

WOONALLEE BHR TORNADO (P) (ET) (AI) WOONALLEE LADY KILLER L15 (P) WOONALLEE TARA C13 (P) (AI) Sire: WOONALLEE NAPOLEON N462 (PP) WOONALLEE BOULDER (H) (ET) (AI) WOONALLEE NONSENSE E112 (H) WOONALLEE NONSENSE C106 (P) (ET) (AI)