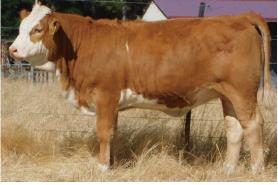

# LOT 7 LAKESIDE STEVEN-S101 (P)

BORN 19/05/2021

REG LDCPS101

EYE PIGMENT 50/50

HORN Polled COLOUR Red Light

WOONALLEE BHR TORNADO (P) (ET) (AI) WOONALLEE LADY KILLER L15 (P) WOONALLEE TARA C13 (P) (AI) Sire: WOONALLEE NAPOLEON N462 (PP) WOONALLEE BOULDER (H) (ET) (AI) WOONALLEE NONSENSE E112 (H) WOONALLEE NONSENSE C106 (P) (ET) (AI)