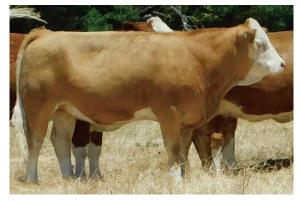

#### LOT 1 LAKESIDE STRONG-S130 (P) (AI)

BORN 09/06/2021

MMEN

OLA BREED

BREED AVE.

Purchaser:

RW

+3.2

BAR 5 PSA ESSENTIAL 413U BAR 5 PSA ESSENCE 803X (P) BAR 5 SA LADY SISKA 409M Dam: LAKESIDE NAKISHA-N100 (P) (AI) WATERFRONT BRODERICK B294 (ET) (AI) WATERFRONT KATIE (H) WATERFRONT ANGELINA A142

> Notes: This young sire epitomises what we are looking to produce and rightfully deserves to lead off the 2023 catalogue. Strong S130 has the strength of bone, style and shape with the thickness and depth that we believe our modern-day sires need to possess, a "Sensation" son that will be ever reliable and complement any program.