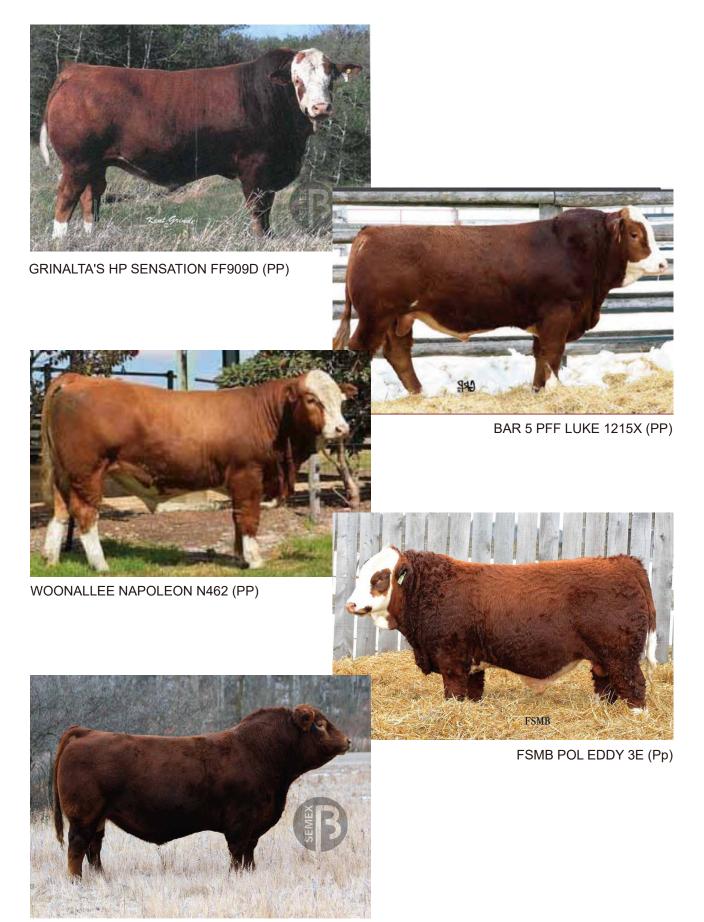

This continued use of Semen Sires is reflected in progeny from Grinalta's HP Sensation FF909D, WS Epic E152, BAR 5 PFF Luke 1215X and RPF Polled Right Time featuring amongst this year's sale team, as well as some of our previous favourites of FSMB Pol Eddy, FGAF Guerrero and standing Sires Woonallee Napoleon N462, Mt Ararat Jet and various homebred Sires.

HORN Polled COLOUR Red

400

+35

52%

+37

MACKENZIE'S CANE 122Y **BIG HILLS CANE 62B** EAGLE-RIDGE ZABIA Sire: GRINALTA'S HP SENSATION FF909D (PP) GRINALTA'S HP KING 126S (P) GRINALTA'S FRITA-PPFF109W **GRINALTA'S BERTA PFF109T** 