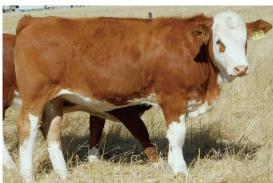

# LOT 7 LAKESIDE STEVEN-S101 (P)

BORN 19/05/2021

REG LDCPS101

EYE PIGMENT 50/50

HORN Polled COLOUR Red Light

WOONALLEE BHR TORNADO (P) (ET) (AI) WOONALLEE LADY KILLER L15 (P) WOONALLEE TARA C13 (P) (AI) Sire: WOONALLEE NAPOLEON N462 (PP) WOONALLEE BOULDER (H) (ET) (AI) WOONALLEE NONSENSE E112 (H) WOONALLEE NONSENSE C106 (P) (ET) (AI)