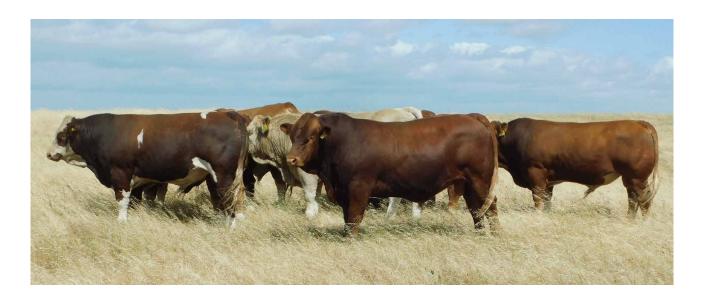

# Offering

- **35** Stud & Herd Improving Bulls
- **13** Registered Heifers PTIC
- 21 Registered Heifers Unjoined

Wed 8th Feb 2023 Commencing 10.30am Lakeside Stud Farm, Robe, SA

# Offering

- 35 Stud & Herd Improving Bulls
- **13** Registered Heifers PTIC
- **21** Registered Heifers Unjoined