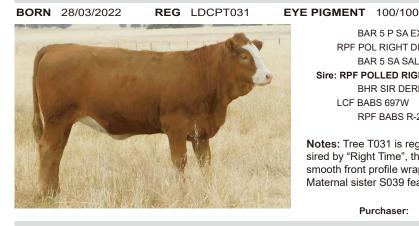

#### **LOT 40** LAKESIDE SWAN LAKE-S039 (P) **Registered: Fleckvieh**

BORN 31/03/2021

**REG** LDCPS039

**EYE PIGMENT** 100/100 HORN Polled

COLOUR Red

DORA LEE ECLIPSE FF9R DORALEE'S LUCAS FF17U (P) DORA LEE LINDSAY FF47S (H) Sire: BAR 5 PFF LUKE 1215X (PP) SANMAR JACKSON TRIGGS (H) SANMAR POLLED ROCKY 25R (P) SANMAR POL TEARDROP 12M (P)

Notes: Swan Lake S039 may be appropriately named as she is very sweet, a lovely barrelled female with softness. This "Luke" daughter is wedged shaped with ample length and frame, registered as a Fleckvieh she will stand in any herd with merit. Maternal sister T031 features as lot 59 in the catalogue.