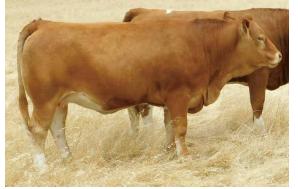

# LOT 2 LAKESIDE SLATER-S060 (P)

SIMMENTAL TRANS TASMAN GROUP BREEDPLAN

600

+48

47%

+46

MII K

+8

Purchaser:

Notes: Slater S060 has the balance, frame, length and stature of his sire "Lex" and is a chip off the block not only for outlook but also data. A mighty sire that will lift a program and put some frame and punch in a herd, he is built to impress those who are seeking some power with growth and carcase.