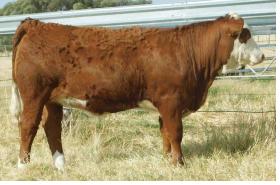

# LOT 2 LAKESIDE SLATER-S060 (P)

SIMMENTAL TRANS TASMAN GROUP BREEDPLAN

600

+48

47%

+46

MII K

+8

Purchaser:

Notes: Slater S060 has the balance, frame, length and stature of his sire "Lex" and is a chip off the block not only for outlook but also data. A mighty sire that will lift a program and put some frame and punch in a herd, he is built to impress those who are seeking some power with growth and carcase.