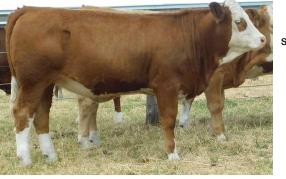

#### LOT 3 LAKESIDE STEPHENSON-S083 (P)

BORN 30/04/2021

REG LDCPS083

**EYE PIGMENT** 100/100

**RBY%** 

IMF%

HORN Polled COLOUR Red Light

400

> Notes: The first "Napoleon" son in the catalogue and what a beautiful blonde he is, with tremendous character and outlook. Standing on strong bone this fella has the lift and length to make a difference, a real smooth mover that will catch your eye with his presence.