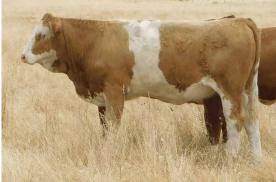

#### LOT 1 LAKESIDE STRONG-S130 (P) (AI)

BORN 09/06/2021

MMEN

OLA BREED

BREED AVE.

Purchaser:

RW

+3.2

BAR 5 PSA ESSENTIAL 413U BAR 5 PSA ESSENCE 803X (P) BAR 5 SA LADY SISKA 409M Dam: LAKESIDE NAKISHA-N100 (P) (AI) WATERFRONT BRODERICK B294 (ET) (AI) WATERFRONT KATIE (H) WATERFRONT ANGELINA A142

> Notes: This young sire epitomises what we are looking to produce and rightfully deserves to lead off the 2023 catalogue. Strong S130 has the strength of bone, style and shape with the thickness and depth that we believe our modern-day sires need to possess, a "Sensation" son that will be ever reliable and complement any program.