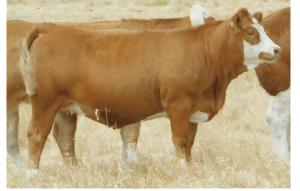

#### LOT 3 LAKESIDE STEPHENSON-S083 (P)

BORN 30/04/2021

REG LDCPS083

**EYE PIGMENT** 100/100

**RBY%** 

IMF%

HORN Polled COLOUR Red Light

400

> Notes: The first "Napoleon" son in the catalogue and what a beautiful blonde he is, with tremendous character and outlook. Standing on strong bone this fella has the lift and length to make a difference, a real smooth mover that will catch your eye with his presence.