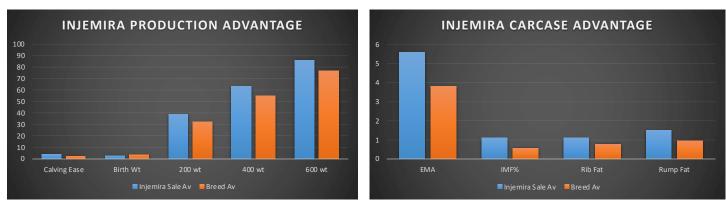

## The Average Sire at Injemira is in the top 20% of the breed for marbling, is 60% higher than the breed average for EMA and is in the top 20% for all four \$ Index values, making Injemira a leader for objective carcase measurement requirements.

It is very easy in our industry to blindly chase Breedplan figures and you will quickly be at the leader board in the race for the best figures. At Injemira we don't have this philosophy, figures are just a part of the breeding tools utilised. Our figures are outstanding with the Average bull at Injemira being in the top 20% of breed for all four \$index values. We have reached this point with many other considerations in place and that is commercial realities of structure, carcase shape, finishing ability and overall eye appeal. I, like you, like to look at good cattle in the paddock and to have the data behind them is a very hard task to achieve.

#### **Hereford Indexes**

You will notice a change in the index values presented from a few years ago for the Hereford breed. After close consideration I am recommending clients use these as an initial guide only in their individual bull requirements. I am of the firm opinion they don't reward the Hereford competitive advantage traits (carcase, finishing ability) strongly enough even though the average at Injemira is in the top 20% of the breed for all the values.