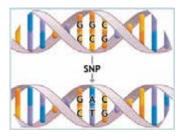

#### **Genomic Utilisation in 2023**

- All Bulls have been Sire Verified
- All Bulls have been tested Negative for 3 known genetic conditions
- All Bulls have been SNP (Single Nucleotide Polymorphism) tested to Genomically enhance breeding prediction values.
  - Results have been incorporated into the 2023 catalogue EBV's.