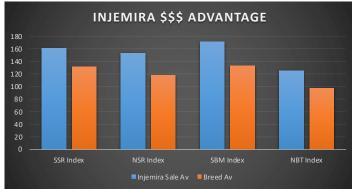

## The Average Sire at Injemira is in the top 20% of the breed for marbling, is 60% higher than the breed average for EMA and is in the top 20% for all four \$ Index values, making Injemira a leader for objective carcase measurement requirements.

It is very easy in our industry to blindly chase Breedplan figures and you will quickly be at the leader board in the race for the best figures. At Injemira we don't have this philosophy, figures are just a part of the breeding tools utilised. Our figures are outstanding with the Average bull at Injemira being in the top 20% of breed for all four \$index values. We have reached this point with many other considerations in place and that is commercial realities of structure, carcase shape, finishing ability and overall eye appeal. I, like you, like to look at good cattle in the paddock and to have the data behind them is a very hard task to achieve.

#### **Hereford Indexes**

You will notice a change in the index values presented from a few years ago for the Hereford breed. After close consideration I am recommending clients use these as an initial guide only in their individual bull requirements. I am of the firm opinion they don't reward the Hereford competitive advantage traits (carcase, finishing ability) strongly enough even though the average at Injemira is in the top 20% of the breed for all the values.