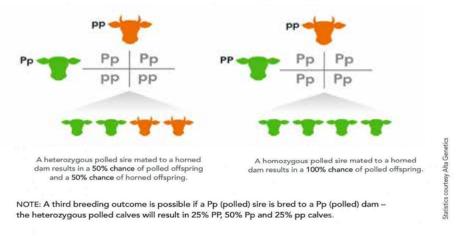

#### All Poll Bulls – Poll Gene Tested in 2023 – Homozygous/Heterozygous

Results for the Poll Gene testing are included in the individual lots of the 2023 catalogue.

Two Possible Scenarios of Breeding Using a Polled Sire