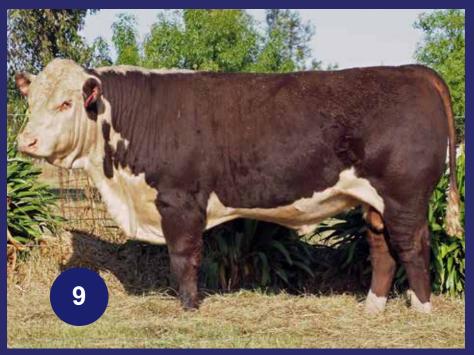

Ballarat -Grant Daniel Mob: 0427 495 435

> Mortlake - Matthew Baxter Mob: 0428 926 614

| NEW                      | 7                                          |                                                                                     | CA                                                                                                                                          | SCA                                                                                                        | DE RO                                                  | OMA                               | N R060                                                                    |                           |             |
|--------------------------|--------------------------------------------|-------------------------------------------------------------------------------------|---------------------------------------------------------------------------------------------------------------------------------------------|------------------------------------------------------------------------------------------------------------|--------------------------------------------------------|-----------------------------------|---------------------------------------------------------------------------|---------------------------|-------------|
| SIRE                     |                                            | orn                                                                                 |                                                                                                                                             |                                                                                                            | Tattoo                                                 | Eye Pi                            | g                                                                         | Poll                      |             |
|                          |                                            | /2020                                                                               | Homozygo<br>Polled                                                                                                                          | ous (                                                                                                      | CDER060                                                | 100/10                            | 0                                                                         | Herefo                    | rd          |
| Cascade Ro               | bin Hood N                                 | Robin He<br>All<br>1027 (Al) (<br>Ca<br>arry Last I<br>De                           | iscáde Fend<br>Day L16 (P)<br>ebarry Last                                                                                                   | ) (ET) (PF<br>cy U5 (Al<br>der F162 (<br>Day Z183                                                          | r)<br>(P)<br>S)<br>(P)                                 | 2022 Cas<br>Roman is<br>plenty of | calf. Purcha<br>scade Sale t<br>s a quality b<br>bone and p<br>soft skin. | for \$56,00<br>ull posses | 0.<br>sing  |
| Cascade Ch               | ristian P09                                | nira Anza<br>Inje<br>1 (P)<br>Eli<br>Holes PR                                       | emira Anza<br>c H006 L055<br>emira Caval<br>ite X54 A199<br>t Christian I<br>nu Holes PF                                                    | 5 (Al) (PP)<br>lier F201 (<br>5 (P)<br>D515 (P)                                                            | P)                                                     |                                   |                                                                           |                           |             |
|                          | D                                          | ecemb                                                                               | oer 2022                                                                                                                                    | Herefo                                                                                                     | ord Grou                                               | ip Breed                          | dplan                                                                     |                           |             |
| Birth                    | Milk                                       | 200D                                                                                | 400D                                                                                                                                        | 600D                                                                                                       | Scrotal                                                | EMA                               | Rump                                                                      | Rib                       | IMF         |
| +6.5                     | +16                                        | +47                                                                                 | +80                                                                                                                                         | +109                                                                                                       | +2.7                                                   | +5.0                              | +1.3                                                                      | +0.3                      | +0.6        |
| 69%                      | 49%                                        | 63%                                                                                 | 62%                                                                                                                                         | 63%                                                                                                        | 75%                                                    | 43%                               | 51%                                                                       | 48%                       | 48%         |
| NEW                      | QU                                         | AMB                                                                                 | Y PLA                                                                                                                                       | INS                                                                                                        | QUA                                                    | DREL                              | LA Q5                                                                     | 69 (P                     | P)          |
| SIRE                     | Born                                       |                                                                                     |                                                                                                                                             | Tatto                                                                                                      | o Eye                                                  | Pig                               | ]                                                                         | Poll                      |             |
|                          | 09/09/19                                   |                                                                                     | nozygous<br>Polled                                                                                                                          | OPCQ5                                                                                                      | 69 100,                                                | /100                              | He                                                                        | reford                    |             |
| Kanimbla S<br>Quamby Pla | Kanir<br>partan (P)<br>Kanir<br>Q<br>Allen | mbla Pow<br>Kani<br>mbla Cen<br>Kanim<br>Okawa Con<br>odale Was<br>Alli<br>ean G820 | Mr Hereford<br>ver Play J06<br>mbla Joybe<br>nimbla Peni<br>trefold J052<br>bla Centrefor<br>mmodore 02<br>hington C7<br>endale Fanc<br>(P) | 6 (AI) (P)<br>Ille C39 (A<br>nant G40<br>2 (TW) (P)<br>old G58 (A<br>20076 (IM<br>7 (AI) (PP<br>cy Z59 (P) | AI) (ET) (P)<br>(P)<br>AI) (ET) (P)<br>P NZL) (P)<br>) | Sale 202<br>first calve           | ed at the Qu<br>1 for \$20,00<br>is have arriv<br>d - great bo<br>nent.   | 0. Quadre                 | ella's<br>e |
| Quantity in              |                                            | Noo<br>nby Plain                                                                    | ken Valeria<br>s Moonbea<br>nby Plains M                                                                                                    | m Z901 (F                                                                                                  | <b>?</b> )                                             |                                   |                                                                           |                           |             |
|                          | -                                          | aaamh                                                                               | ner 2022                                                                                                                                    | Horofe                                                                                                     |                                                        | in Bree                           | dplan                                                                     |                           |             |
|                          | U                                          | ecent                                                                               |                                                                                                                                             | Hereit                                                                                                     | ord Grou                                               |                                   |                                                                           |                           |             |
| Birth                    | Milk                                       | 200D                                                                                | 400D                                                                                                                                        | 600D                                                                                                       |                                                        | •                                 | . Rump                                                                    | Rib                       | IMF         |
| Birth<br>+6.4            |                                            |                                                                                     |                                                                                                                                             |                                                                                                            |                                                        | •                                 | •                                                                         | Rib<br>+1.5               | IMF<br>+0.6 |