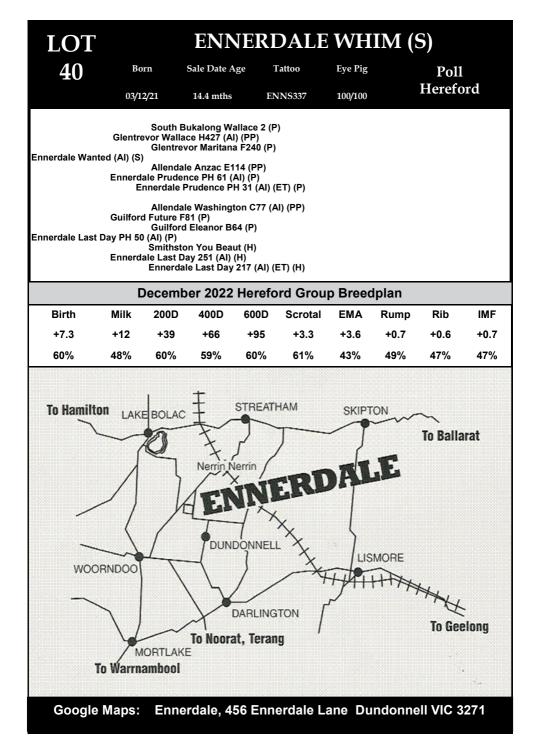

| REF          |              | ENI                                                      | NERI                                                                                | DAL                                               | E WA                  | NTE                               | E <b>D (A</b>                                                              | I) (S)                                 |                   |
|--------------|--------------|----------------------------------------------------------|-------------------------------------------------------------------------------------|---------------------------------------------------|-----------------------|-----------------------------------|----------------------------------------------------------------------------|----------------------------------------|-------------------|
| SIRE         | Bori         | ı                                                        |                                                                                     | 1                                                 | Tattoo                | Eye Pig                           |                                                                            | Poll                                   |                   |
|              | 14/04/2      | 019                                                      |                                                                                     | EN                                                | INQ203                | 100/100                           |                                                                            | Herefo                                 | rd                |
| Glentrevor W | allace H427  | th Bukalon<br>Sout<br>(AI) (PP)<br>Glen<br>trevor Ma     | th Bukalon<br>ng Wallace<br>th Bukalon<br>trevor Roc<br>ritana F240<br>trevor Mar   | 2 (P)<br>g Victoria<br>ket D016<br>) (P)          | (AI) (P)              |                                   | nas been u<br>sons are b                                                   |                                        |                   |
| Ennerdale P  | rudence PH   | ndale Anza<br>Aller<br>61 (Al) (P)<br>Wira<br>erdale Pru | ndale Yack<br>ac E114 (Pl<br>ndale Dawr<br>nya Goulb<br>dence PH 3<br>ale Pruden    | P)<br>n B22 (AI)<br>urn (PP)<br>31 (AI) (E1       | Г) (Р)                |                                   |                                                                            |                                        |                   |
|              | D            | ecemb                                                    | er 2022                                                                             | Herefo                                            | ord Grou              | p Breed                           | dplan                                                                      |                                        |                   |
| Birth        | Milk         | 200D                                                     | 400D                                                                                | 600D                                              | Scrotal               | EMA                               | Rump                                                                       | Rib                                    | IMF               |
| +1.9         | +18          | +27                                                      | +43                                                                                 | +55                                               | +1.9                  | +3.3                              | +2.1                                                                       | +1.5                                   | +1.5              |
| 70%          | 60%          | 70%                                                      | 70%                                                                                 | 71%                                               | 78%                   | 57%                               | 62%                                                                        | 59%                                    | 60%               |
| REF          | GL           | ENT                                                      | REV                                                                                 | OR V                                              | VALL                  | ACE                               | H427                                                                       | ' (AI)                                 | (PP)              |
| SIRE         | Bori         | ı                                                        |                                                                                     | ]                                                 | Tattoo                | Eye Pig                           |                                                                            | Poll                                   |                   |
|              | 08/08/2      | 012 H                                                    | omozygou<br>Polled                                                                  | s HY                                              | (AH427                | 100/100                           |                                                                            | Herefo                                 | rd                |
| South Bukalo | ong Wallace  | th Bukalor<br>Soutl<br>2 (P)<br>Wirr<br>th Bukalor       | na Walker (<br>ng Walker (<br>h Bukalong<br>una Shaw (<br>ng Victoria<br>h Bukalong | 5 (AI) (P)<br>g Circe 73<br>(AI) (P)<br>152 (P)   |                       | sale solo<br>to Banoo<br>\$10,500 | 's eight sor<br>d to \$14,00<br>ol Pastoral<br>. He is a br<br>dely used a | 0 (E.Wyno)<br>) and aver<br>ull who ha | dham<br>aged<br>s |
| Glentrevor M | aritana F24( | ntrevor Roo<br>Glent<br>(P)<br>Felto<br>ntrevor Ma       | ui Rocket<br>cket D016 (<br>trevor Mari<br>ons Jedi 15<br>ritana C92<br>trevor Mar  | (AI) (P)<br>tana A72(<br>54 (IMP US<br>5 (AI) (P) | ) (Al) (H)<br>SA) (P) |                                   |                                                                            |                                        |                   |
|              | D            | ecemb                                                    | er 2022                                                                             | Herefo                                            | ord Grou              | p Breed                           | dplan                                                                      |                                        |                   |
| Birth        | Milk         | 200D                                                     | 400D                                                                                | 600D                                              | Scrota                | I EMA                             | Rump                                                                       | Rib                                    | IMF               |
| -2.2         | +18          | +25                                                      | +48                                                                                 | +61                                               | +2.5                  | +2.9                              | +2.6                                                                       | +1.7                                   | +1.2              |
| 97%          | 93%          | 96%                                                      | 96%                                                                                 | 96%                                               | 96%                   | 83%                               | 89%                                                                        | 86%                                    | 89%               |