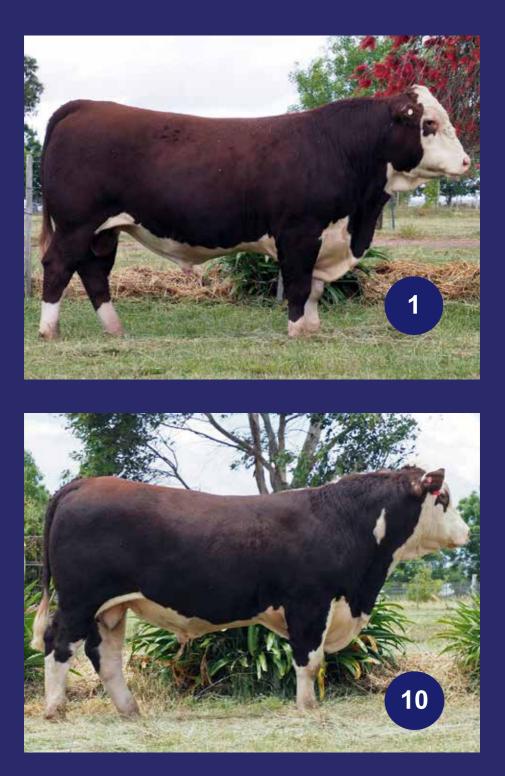

Stock & Land Beef Week Field Days We extend a welcome for you to join us on Thursday, 2nd February 2023.

| LOT         | ' I                                           | ENN                                                                                                              | ERD                                                                                            | ALE                                                                                  | CUR                           | REN                                                     | CY (A                                                                            | AI) (I                                 | PP)                 |
|-------------|-----------------------------------------------|------------------------------------------------------------------------------------------------------------------|------------------------------------------------------------------------------------------------|--------------------------------------------------------------------------------------|-------------------------------|---------------------------------------------------------|----------------------------------------------------------------------------------|----------------------------------------|---------------------|
| 1           | Born                                          | 1 Sa                                                                                                             | le Date Age                                                                                    |                                                                                      | Fattoo                        | Eye Pig                                                 |                                                                                  | Poll                                   |                     |
|             | 13/04/                                        | 21                                                                                                               | 22.1 mths                                                                                      | BN                                                                                   | NNS207                        | 100/100                                                 |                                                                                  | Herefo                                 | ord                 |
| Tarcombe (  | Cadbury P18                                   | nt Difficul<br>Mou<br>1 (P) (Al)<br>Rive<br>combe Do                                                             | nui Rocket<br>It Cadbury (<br>Int Difficult<br>(PP)<br>er Perry Fer<br>wager M205<br>combe Dow | (Al) (P)<br>Monique<br>gus (Al) (<br>5 (Al) (TW                                      | V65 (P)<br>(PP)<br>) (P)      | A heifers<br>The first<br>offered a<br>with.<br>Ennerda | gous Polle<br>s calf.<br>of the Cac<br>and a very<br>le wishes t<br>y for within | lbury sons<br>good bull<br>to retain s | to start<br>emen in |
| Ennerdale I | Daisy PH 65<br>Enne                           | ndale Anz<br>Alle<br>(Al) (P)<br>Wira<br>erdale Dai<br>Enn                                                       | ndale Yack<br>ac E114 (PI<br>ndale Dawr<br>anya Goulb<br>isy PH 22 (A<br>erdale Dais           | P)<br>n B22 (Al)<br>urn (PP)<br>Al) (P)<br>sy PH3 (P)                                | )                             |                                                         | 1.1                                                                              |                                        |                     |
|             |                                               |                                                                                                                  |                                                                                                |                                                                                      | ord Grou                      | •                                                       | •                                                                                |                                        |                     |
| Birth       | Milk                                          | 200D                                                                                                             | 400D                                                                                           | 600D                                                                                 | Scrotal                       | EMA                                                     | Rump                                                                             | Rib                                    | IMF                 |
| +5.2        | +17                                           | +43                                                                                                              | +76                                                                                            | +96                                                                                  | +3.1                          | +5.8                                                    | +0.3                                                                             | +0.2                                   | +0.8                |
| 67%         | 51%                                           | 66%                                                                                                              | 65%                                                                                            | 66%                                                                                  | 74%                           | 49%                                                     | 56%                                                                              | 53%                                    | 54%                 |
| LOT         |                                               | EN                                                                                                               | INE                                                                                            | RDA                                                                                  | LE P                          | ONT                                                     | OON                                                                              | [ <b>(P)</b>                           |                     |
| 2           | Born                                          | Sale                                                                                                             | Date Age                                                                                       | Tattoo                                                                               | Eye                           | Pig                                                     |                                                                                  | Poll                                   |                     |
|             | 23/07/21                                      | 18.                                                                                                              | 8 mths                                                                                         | ENNS26                                                                               | 58 100/.                      | 100                                                     | He                                                                               | ereford                                |                     |
|             | ianist P106 (<br>Guili<br>Guili<br>Cora PH 21 | ford Jocu<br>Guil<br>PP) Mor<br>ford Cora<br>Guil<br>Aller<br>ford Futu<br>Guil<br>(Al) (P)<br>Enn<br>erdale Col | ford Cora E<br>ndale Wash                                                                      | P)<br>or D46 (P)<br>tonator (F<br>D30 (P)<br>ington C7<br>or B64 (P)<br>alist (Al) ( | )<br>77 (AI) (PP)<br>(ET) (H) | An extreme<br>his father                                | gous Polle<br>nely easy o<br>. A powerf<br>ic weight fo                          | doing bull<br>ul young b               | bull                |
|             | D                                             | ecemb                                                                                                            | er 2022                                                                                        | Herefo                                                                               | ord Grou                      | up Bree                                                 | dplan                                                                            |                                        |                     |
| Birth       | Milk                                          | 200D                                                                                                             | 400D                                                                                           | 600D                                                                                 | Scrotal                       | EMA                                                     | Rump                                                                             | Rib                                    | IMF                 |
| +9.2        | +15                                           | +46                                                                                                              | +83                                                                                            | +121                                                                                 | +4.9                          | +4.2                                                    | +1.2                                                                             | +0.6                                   | +0.0                |
| 61%         | 47%                                           | 61%                                                                                                              | 60%                                                                                            | 61%                                                                                  | 73%                           | 44%                                                     | 51%                                                                              | 46%                                    | 45%                 |