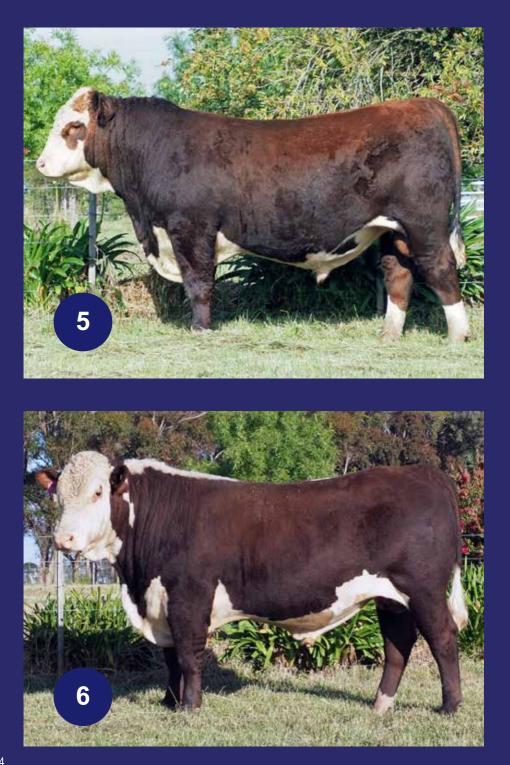

Stock & Land Beef Week Field Days We extend a welcome for you to join us on Thursday, 2nd February 2023.

| LOT         | ' I                                           | ENN                                                                                                              | ERD                                                                                            | ALE                                                                                  | CUR                           | REN                                                     | CY (A                                                                            | AI) (I                                 | PP)                 |
|-------------|-----------------------------------------------|------------------------------------------------------------------------------------------------------------------|------------------------------------------------------------------------------------------------|--------------------------------------------------------------------------------------|-------------------------------|---------------------------------------------------------|----------------------------------------------------------------------------------|----------------------------------------|---------------------|
| 1           | Born                                          | 1 Sa                                                                                                             | le Date Age                                                                                    |                                                                                      | Fattoo                        | Eye Pig                                                 |                                                                                  | Poll                                   |                     |
|             | 13/04/                                        | 21                                                                                                               | 22.1 mths                                                                                      | BN                                                                                   | NNS207                        | 100/100                                                 |                                                                                  | Herefo                                 | ord                 |
| Tarcombe (  | Cadbury P18                                   | nt Difficul<br>Mou<br>1 (P) (Al)<br>Rive<br>combe Do                                                             | nui Rocket<br>It Cadbury (<br>Int Difficult<br>(PP)<br>er Perry Fer<br>wager M205<br>combe Dow | (Al) (P)<br>Monique<br>gus (Al) (<br>5 (Al) (TW                                      | V65 (P)<br>(PP)<br>) (P)      | A heifers<br>The first<br>offered a<br>with.<br>Ennerda | gous Polle<br>s calf.<br>of the Cac<br>and a very<br>le wishes t<br>y for within | lbury sons<br>good bull<br>to retain s | to start<br>emen in |
| Ennerdale I | Daisy PH 65<br>Enne                           | ndale Anz<br>Alle<br>(Al) (P)<br>Wira<br>erdale Dai<br>Enn                                                       | ndale Yack<br>ac E114 (PI<br>ndale Dawr<br>anya Goulb<br>isy PH 22 (A<br>erdale Dais           | P)<br>n B22 (Al)<br>urn (PP)<br>Al) (P)<br>sy PH3 (P)                                | )                             |                                                         | 1.1                                                                              |                                        |                     |
|             |                                               |                                                                                                                  |                                                                                                |                                                                                      | ord Grou                      | •                                                       | •                                                                                |                                        |                     |
| Birth       | Milk                                          | 200D                                                                                                             | 400D                                                                                           | 600D                                                                                 | Scrotal                       | EMA                                                     | Rump                                                                             | Rib                                    | IMF                 |
| +5.2        | +17                                           | +43                                                                                                              | +76                                                                                            | +96                                                                                  | +3.1                          | +5.8                                                    | +0.3                                                                             | +0.2                                   | +0.8                |
| 67%         | 51%                                           | 66%                                                                                                              | 65%                                                                                            | 66%                                                                                  | 74%                           | 49%                                                     | 56%                                                                              | 53%                                    | 54%                 |
| LOT         |                                               | EN                                                                                                               | INE                                                                                            | RDA                                                                                  | LE P                          | ONT                                                     | OON                                                                              | [ <b>(P)</b>                           |                     |
| 2           | Born                                          | Sale                                                                                                             | Date Age                                                                                       | Tattoo                                                                               | Eye                           | Pig                                                     |                                                                                  | Poll                                   |                     |
|             | 23/07/21                                      | 18.                                                                                                              | 8 mths                                                                                         | ENNS26                                                                               | 58 100/.                      | 100                                                     | He                                                                               | ereford                                |                     |
|             | ianist P106 (<br>Guili<br>Guili<br>Cora PH 21 | ford Jocu<br>Guil<br>PP) Mor<br>ford Cora<br>Guil<br>Aller<br>ford Futu<br>Guil<br>(Al) (P)<br>Enn<br>erdale Col | ford Cora E<br>ndale Wash                                                                      | P)<br>or D46 (P)<br>tonator (F<br>D30 (P)<br>ington C7<br>or B64 (P)<br>alist (Al) ( | )<br>77 (AI) (PP)<br>(ET) (H) | An extreme<br>his father                                | gous Polle<br>nely easy o<br>. A powerf<br>ic weight fo                          | doing bull<br>ul young b               | bull                |
|             | D                                             | ecemb                                                                                                            | er 2022                                                                                        | Herefo                                                                               | ord Grou                      | up Bree                                                 | dplan                                                                            |                                        |                     |
| Birth       | Milk                                          | 200D                                                                                                             | 400D                                                                                           | 600D                                                                                 | Scrotal                       | EMA                                                     | Rump                                                                             | Rib                                    | IMF                 |
| +9.2        | +15                                           | +46                                                                                                              | +83                                                                                            | +121                                                                                 | +4.9                          | +4.2                                                    | +1.2                                                                             | +0.6                                   | +0.0                |
| 61%         | 47%                                           | 61%                                                                                                              | 60%                                                                                            | 61%                                                                                  | 73%                           | 44%                                                     | 51%                                                                              | 46%                                    | 45%                 |