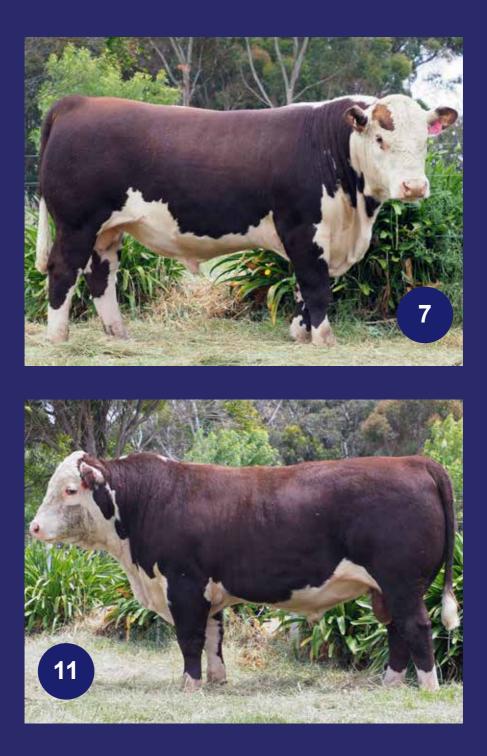

| REF                            | Т                                  | AR                                                                                | COM                                                                                                                                            | IBE (                                                     | CADI    | BURY                                 | (AI)                                                                                 | (PP)                                              |                   |
|--------------------------------|------------------------------------|-----------------------------------------------------------------------------------|------------------------------------------------------------------------------------------------------------------------------------------------|-----------------------------------------------------------|---------|--------------------------------------|--------------------------------------------------------------------------------------|---------------------------------------------------|-------------------|
| SIRE                           | Born                               |                                                                                   |                                                                                                                                                | Ta                                                        | ttoo    | Eye Pig                              |                                                                                      | Poll                                              |                   |
|                                | 31/07/2018                         | 8 Ho                                                                              | mozygous<br>Polled                                                                                                                             | THS                                                       | SP181   | 100/100                              | H                                                                                    | Ierefor                                           | ď                 |
| Mount Difficu                  | lt Cadbury (<br>Mount              | Rocket<br>Koanı<br>Al) (P)<br>Yarro<br>Difficult I<br>Moun<br>Heath               | ui Rocket ()<br>0219 (IMP<br>ui Angel R'<br>w Cork (H)<br>Monique V<br>t Difficult M<br>erdale Opt                                             | NZL) (P)<br>187 (P)<br>65 (P)<br>Aonique (A<br>ion X155 ( | , , ,   | heifer<br>well. H<br>calves<br>being | Iry was pur<br>bull and ha<br>le has stan<br>. These an<br>offered for<br>ome good b | as perforn<br>nped his<br>e his first<br>sale and | ned<br>sons<br>he |
| Tarcombe Do                    | wager M205                         | River<br>(AI) (TW<br>Days<br>be Dowa                                              | gus (AI) (PF<br>Perry Almo<br>/) (P)<br>Wizard F5<br>ager J189 (<br>mbe Dowa                                                                   | ond Joy A<br>(AI) (ET) (\$<br>P) (AI) (P)                 | S)      |                                      |                                                                                      |                                                   |                   |
|                                | De                                 | cembe                                                                             | er 2022                                                                                                                                        | Herefor                                                   | d Group | Breed                                | olan                                                                                 |                                                   |                   |
| Birth                          | Milk                               | 200D                                                                              | 400D                                                                                                                                           | 600D                                                      | Scrotal | EMA                                  | Rump                                                                                 | Rib                                               | IMF               |
| +6.2                           | +20                                | +54                                                                               | +94                                                                                                                                            | +124                                                      | +4.8    | +8.2                                 | +0.0                                                                                 | +0.0                                              | +1.2              |
| 90%                            | 61%                                | 86%                                                                               | 85%                                                                                                                                            | 83%                                                       | 89%     | 66%                                  | 74%                                                                                  | 70%                                               | 73%               |
| REF                            |                                    | GU                                                                                | ILFO                                                                                                                                           | RD ]                                                      | PIAN    | IST                                  | P106 (                                                                               | (PP)                                              |                   |
| SIRE                           | Born                               |                                                                                   |                                                                                                                                                | Ta                                                        | ttoo    | Eye Pig                              |                                                                                      | Poll                                              |                   |
| CIIIL                          | 26/05/2018                         | B Ho                                                                              | mozygous<br>Polled                                                                                                                             | AJD                                                       | PP106   | 100/100                              | H                                                                                    | Ierefor                                           | d                 |
| Guilford Jocu<br>Guilford Cora | ılar J139 (PF<br>Guilfor<br>Morgar | ale Bushi<br>Alleno<br>Debar<br>d Eleano<br>Guilfo<br>Debar<br>nvale Det<br>Heath | rry Calgary<br>man F119 (<br>dale Daisy<br>rry Eden (P)<br>r D46 (P)<br>ord Eleanor<br>rry Petri (P)<br>onator (P)<br>erdale Am<br>ord Zeus Z1 | P)<br>C26 (AI) (F<br>P)<br>X1 (AI) (P<br>)<br>ethyst A6(  | ')      | for \$10<br>well an<br>doing b       | sed at 202<br>,000. Piani<br>d is an incr<br>ull himself.<br>t sons are l<br>sale.   | st is bree<br>edibly ea                           | ding<br>sy        |
|                                | Guilfor                            | d Cora D                                                                          | 30 (P)<br>ord Cora Y1                                                                                                                          |                                                           |         |                                      |                                                                                      |                                                   |                   |
|                                | De                                 | cembe                                                                             | er 2022                                                                                                                                        | Herefor                                                   | d Group | Breed                                | olan                                                                                 |                                                   |                   |
| Birth                          | Milk                               | 200D                                                                              | 400D                                                                                                                                           | 600D                                                      | Scrotal | EMA                                  | Rump                                                                                 | Rib                                               | IMF               |
| +5.1                           | +8                                 | +35                                                                               | +62                                                                                                                                            | +87                                                       | +3.7    | +3.9                                 | +2.3                                                                                 | +1.3                                              | -0.3              |
| 76%                            | 56%                                | 75%                                                                               | 75%                                                                                                                                            | 76%                                                       | 82%     | 55%                                  | 64%                                                                                  | 59%                                               | 57%               |

| REF            | A                  | ALLI                                                    | END                                                                           | ALE                                             | CHI                       | SEL I                                    | L <b>3 (ET</b>                                                                              |                                                        | 2)              |
|----------------|--------------------|---------------------------------------------------------|-------------------------------------------------------------------------------|-------------------------------------------------|---------------------------|------------------------------------------|---------------------------------------------------------------------------------------------|--------------------------------------------------------|-----------------|
| SIRE           | Born               |                                                         |                                                                               |                                                 | Tattoo                    | Eye Pig                                  |                                                                                             | Poll                                                   |                 |
|                | 10/02/15           | 5 H                                                     | omozygou<br>Polled                                                            | s A                                             | AEDL3                     |                                          |                                                                                             | Herefo                                                 | rd              |
| Days Robin Ho  | ood H38 (Al)       | dale Wate<br>Allen<br>(ET) (PP)<br>Allen<br>dale Fanc   | dale Vaga<br>rhouse D<br>dale Marlin<br>dale Kenw<br>y U5 (Al) (<br>dale Fanc | 1 (PP)<br>ne X185 (l<br>/orth 2 (P)<br>(P)      | P)                        | in 2022 t                                | sons at Enn<br>o a top of \$<br>ale Calypso<br>s).                                          | 26,000                                                 |                 |
| Allendale Cora | n D47 (Al) (P)     | Bukalon<br>South<br>Allen<br>dale Cora                  | n Bukalon<br>g Shanno<br>n Bukalon<br>dale Robin<br>B7 (Al) (P<br>dale Cora   | n 40 (PP)<br>g Petal 88<br>n Hood (A<br>?)      | (P)                       |                                          |                                                                                             |                                                        |                 |
|                | De                 | ecemb                                                   | er 2022                                                                       | Heref                                           | ord Grou                  | ip Bree                                  | dplan                                                                                       |                                                        |                 |
| Birth          | Milk               | 200D                                                    | 400D                                                                          | 600D                                            | Scrotal                   | EMA                                      | Rump                                                                                        | Rib                                                    | IMF             |
| +2.2           | +15                | +37                                                     | +67                                                                           | +90                                             | +3.5                      | +5.8                                     | +2.3                                                                                        | +0.7                                                   | +0.6            |
| 95%            | 81%                | 93%                                                     | 92%                                                                           | 93%                                             | 93%                       | 75%                                      | 83%                                                                                         | 78%                                                    | 82%             |
| REF            |                    | TAF                                                     | RCO                                                                           | MBE                                             | ELEG                      | END                                      | Q17(                                                                                        | ) (PP)                                                 | )               |
| SIRE           | Born               |                                                         |                                                                               |                                                 | Гattoo                    |                                          |                                                                                             | Poll                                                   |                 |
| OINL           | 29/04/201          | 19 H                                                    | omozygou<br>Polled                                                            | s Tl                                            | HSQ170                    |                                          |                                                                                             | Herefo                                                 | rd              |
| Yavenvale Leg  | jend L329 (A       | cowie Gri<br>Minla<br>I) (ET) (P<br>South<br>Ivale Trea | acowie Śa                                                                     | lly D120 (<br>g Wallace<br>3 (P)                | AI) (P)<br>2 (P)          | 2020 W<br>Purchas<br>has bee<br>heifers. | of the baby<br>odonga Na<br>sed for \$11,<br>en a very us<br>His first sor<br>in this sale. | tional Sale<br>000. Lege<br>eful bull fo<br>ns are bei | e.<br>end<br>or |
| Tarcombe Don   | nino L036 (A<br>Co | Robin Ho<br>Allen<br>I) (H)<br>urallie V0<br>mbe Perf   | dale Wate<br>od H38 (A<br>dale Fanc<br>93 Advan<br>ume F174<br>ombe Perl      | N) (ET) (PI<br>y U5 (AI) (<br>ce Z149 (/<br>(H) | P)<br>(P)<br>AI) (ET) (H) |                                          |                                                                                             |                                                        |                 |
|                | De                 | ecemb                                                   | er 2022                                                                       | Heref                                           | ord Grou                  | p Bree                                   | dplan                                                                                       |                                                        |                 |
| Birth          | Milk               | 200D                                                    | 400D                                                                          | 600D                                            | Scrota                    | I EMA                                    | Rump                                                                                        | Rib                                                    | IMF             |
| +5.8           | +26                | +44                                                     | +69                                                                           | +97                                             | +2.2                      | +3.1                                     | +1.6                                                                                        | +0.6                                                   | +0.4            |
| 74%            | 58%                | 71%                                                     | 70%                                                                           | 72%                                             | 76%                       | 54%                                      | 61%                                                                                         | 58%                                                    | 59%             |