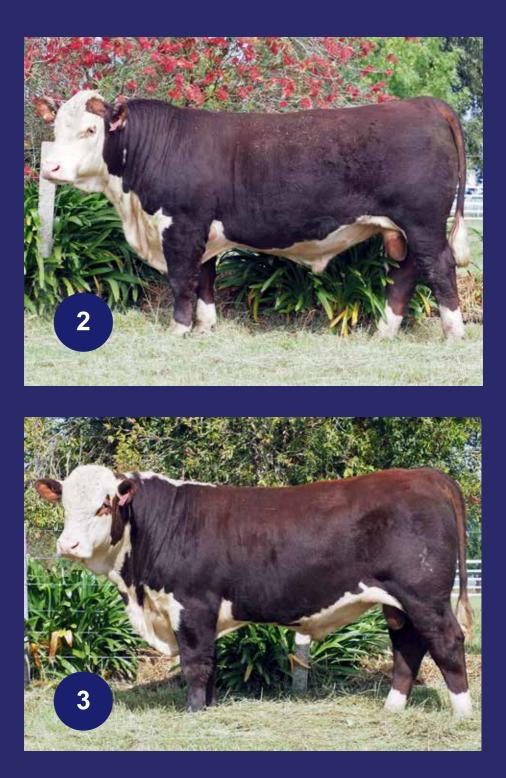

Stock & Land Beef Week Field Days We extend a welcome for you to join us on Thursday, 2nd February 2023.

| LOT         | ' I                                           | ENN                                                                                                              | ERD                                                                                            | ALE                                                                                  | CUR                           | REN                                                     | CY (A                                                                            | AI) (I                                 | PP)                 |
|-------------|-----------------------------------------------|------------------------------------------------------------------------------------------------------------------|------------------------------------------------------------------------------------------------|--------------------------------------------------------------------------------------|-------------------------------|---------------------------------------------------------|----------------------------------------------------------------------------------|----------------------------------------|---------------------|
| 1           | Born                                          | 1 Sa                                                                                                             | le Date Age                                                                                    |                                                                                      | Fattoo                        | Eye Pig                                                 |                                                                                  | Poll                                   |                     |
|             | 13/04/                                        | 21                                                                                                               | 22.1 mths                                                                                      | BN                                                                                   | NNS207                        | 100/100                                                 |                                                                                  | Herefo                                 | ord                 |
| Tarcombe (  | Cadbury P18                                   | nt Difficul<br>Mou<br>1 (P) (Al)<br>Rive<br>combe Do                                                             | nui Rocket<br>It Cadbury (<br>Int Difficult<br>(PP)<br>er Perry Fer<br>wager M205<br>combe Dow | (Al) (P)<br>Monique<br>gus (Al) (<br>5 (Al) (TW                                      | V65 (P)<br>(PP)<br>) (P)      | A heifers<br>The first<br>offered a<br>with.<br>Ennerda | gous Polle<br>s calf.<br>of the Cac<br>and a very<br>le wishes t<br>y for within | lbury sons<br>good bull<br>to retain s | to start<br>emen in |
| Ennerdale I | Daisy PH 65<br>Enne                           | ndale Anz<br>Alle<br>(Al) (P)<br>Wira<br>erdale Dai<br>Enn                                                       | ndale Yack<br>ac E114 (PI<br>ndale Dawr<br>anya Goulb<br>isy PH 22 (A<br>erdale Dais           | P)<br>n B22 (Al)<br>urn (PP)<br>Al) (P)<br>sy PH3 (P)                                | )                             |                                                         | 1.1                                                                              |                                        |                     |
|             |                                               |                                                                                                                  |                                                                                                |                                                                                      | ord Grou                      | •                                                       | •                                                                                |                                        |                     |
| Birth       | Milk                                          | 200D                                                                                                             | 400D                                                                                           | 600D                                                                                 | Scrotal                       | EMA                                                     | Rump                                                                             | Rib                                    | IMF                 |
| +5.2        | +17                                           | +43                                                                                                              | +76                                                                                            | +96                                                                                  | +3.1                          | +5.8                                                    | +0.3                                                                             | +0.2                                   | +0.8                |
| 67%         | 51%                                           | 66%                                                                                                              | 65%                                                                                            | 66%                                                                                  | 74%                           | 49%                                                     | 56%                                                                              | 53%                                    | 54%                 |
| LOT         |                                               | EN                                                                                                               | INE                                                                                            | RDA                                                                                  | LE P                          | ONT                                                     | OON                                                                              | [ <b>(P)</b>                           |                     |
| 2           | Born                                          | Sale                                                                                                             | Date Age                                                                                       | Tattoo                                                                               | Eye                           | Pig                                                     |                                                                                  | Poll                                   |                     |
|             | 23/07/21                                      | 18.                                                                                                              | 8 mths                                                                                         | ENNS26                                                                               | 58 100/.                      | 100                                                     | He                                                                               | ereford                                |                     |
|             | ianist P106 (<br>Guili<br>Guili<br>Cora PH 21 | ford Jocu<br>Guil<br>PP) Mor<br>ford Cora<br>Guil<br>Aller<br>ford Futu<br>Guil<br>(Al) (P)<br>Enn<br>erdale Col | ford Cora E<br>ndale Wash                                                                      | P)<br>or D46 (P)<br>tonator (F<br>D30 (P)<br>ington C7<br>or B64 (P)<br>alist (Al) ( | )<br>77 (AI) (PP)<br>(ET) (H) | An extreme<br>his father                                | gous Polle<br>nely easy o<br>. A powerf<br>ic weight fo                          | doing bull<br>ul young b               | bull                |
|             | D                                             | ecemb                                                                                                            | er 2022                                                                                        | Herefo                                                                               | ord Grou                      | up Bree                                                 | dplan                                                                            |                                        |                     |
| Birth       | Milk                                          | 200D                                                                                                             | 400D                                                                                           | 600D                                                                                 | Scrotal                       | EMA                                                     | Rump                                                                             | Rib                                    | IMF                 |
| +9.2        | +15                                           | +46                                                                                                              | +83                                                                                            | +121                                                                                 | +4.9                          | +4.2                                                    | +1.2                                                                             | +0.6                                   | +0.0                |
| 61%         | 47%                                           | 61%                                                                                                              | 60%                                                                                            | 61%                                                                                  | 73%                           | 44%                                                     | 51%                                                                              | 46%                                    | 45%                 |