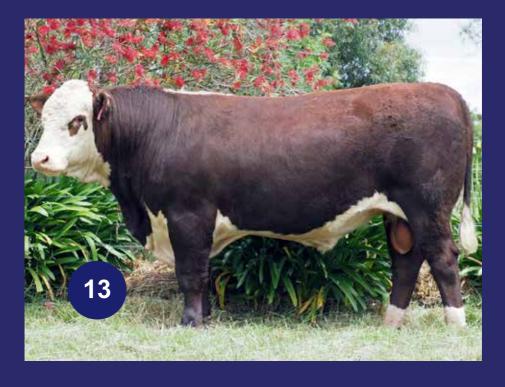

| NEW           |                             | ENN                                                                         | ERD                                                                                                                       | ALE                                                                      | CAL                            | YPSC          | <b>)</b> (AI)                           | (PP          | )       |
|---------------|-----------------------------|-----------------------------------------------------------------------------|---------------------------------------------------------------------------------------------------------------------------|--------------------------------------------------------------------------|--------------------------------|---------------|-----------------------------------------|--------------|---------|
| SIRE          | Born                        |                                                                             |                                                                                                                           | Tai                                                                      | ttoo                           | Eye Pig       |                                         | Poll         |         |
|               | 25/06/20                    | ) Ho                                                                        | mozygous<br>Polled                                                                                                        | ENN                                                                      | IR253                          | 100/100       | E                                       | Ierefor      | d       |
| Allendale Chi | isel L3 (ET)                | s Robin H<br>Alle<br>(PP)<br>Sou<br>ndale Cor                               | endale Wate<br>lood H38 (A<br>endale Fand<br>ath Bukalor<br>a D47 (Al)<br>endale Cora                                     | AI) (ET) (PI<br>cy U5 (AI)<br>ng Shanno<br>(P)                           | P)`<br>(P)<br>on 40 (PP)       |               | ur 2022 sal<br>s for \$26,00            |              |         |
| Ennerdale Da  | aisy PH 33 (                | lford Futur<br>Gui<br>Al) (P)<br>Mar<br>ierdale Da                          |                                                                                                                           | or B64 (P)<br>ruder 2 (P)<br>P)                                          |                                |               |                                         |              |         |
|               | De                          | ecembe                                                                      | r 2022 I                                                                                                                  | Herefor                                                                  | d Group                        | Breed         | olan                                    |              |         |
| Birth         | Milk                        | 200D                                                                        | 400D                                                                                                                      | 600D                                                                     | Scrotal                        | EMA           | Rump                                    | Rib          | IMF     |
| +6.3          | +14                         | +44                                                                         | +79                                                                                                                       | +111                                                                     | +3.7                           | +4.5          | +0.5                                    | -0.1         | +0.2    |
| 68%           | 55%                         | 67%                                                                         | 67%                                                                                                                       | 67%                                                                      | 76%                            | 51%           | 57%                                     | 54%          | 55%     |
| NEW           |                             | TOB                                                                         | RUK                                                                                                                       | (REC                                                                     | GEN                            | Г <b>R</b> 10 | ) (AI)                                  | (PP)         |         |
| SIRE          | Born                        |                                                                             |                                                                                                                           | Tai                                                                      | ttoo                           | Eye Pig       |                                         | Poll         |         |
|               | 12/06/202                   |                                                                             | mozygous<br>Polled                                                                                                        | DRH                                                                      | IR010                          | 100/100       | H                                       | Ierefor      | d       |
| Wirruna Echt  | ıca E99 (AI)<br>Wirrur<br>W | Bukalong<br>South<br>(P)<br>Na Golden<br>irruna Gol<br>Allenc<br>lale Anzac | Bukalong<br>  Wallace 2<br>Bukalong<br>ai Rocket 0<br>Vanity C32<br> den Vanity<br>dale Yacka<br>: E114 (PP)<br> ale Dawn | (P)<br>Victoria 1<br>219 (IMP N<br>2 (AI) (P)<br>7 A170 (AI)<br>(AI) (P) | 52 (P)<br>NZL) (P)<br>(ET) (S) | Kidman I      | ed by Mour<br>Poll Herefo<br>le purchas | ords for \$2 | 20,000. |
| Tobruk Rose   | Ě                           | FBEEF Fo<br>k Rose J5                                                       | oremost U2                                                                                                                | 208 (IMP U                                                               | SA) (PP)                       |               |                                         |              |         |
|               | De                          |                                                                             |                                                                                                                           |                                                                          | d Group                        |               |                                         |              |         |
| Birth         | Milk                        | 200D                                                                        | 400D                                                                                                                      | 600D                                                                     | Scrotal                        | EMA           | Rump                                    | Rib          | IMF     |
| +6.4          | +19                         | +49                                                                         | +85                                                                                                                       | +117                                                                     | +4.3                           | +5.0          | +2.5                                    | +1.8         | +1.5    |
| 89%           | 63%                         | 78%                                                                         | 74%                                                                                                                       | 75%                                                                      | 76%                            | 58%           | 63%                                     | 61%          | 62%     |