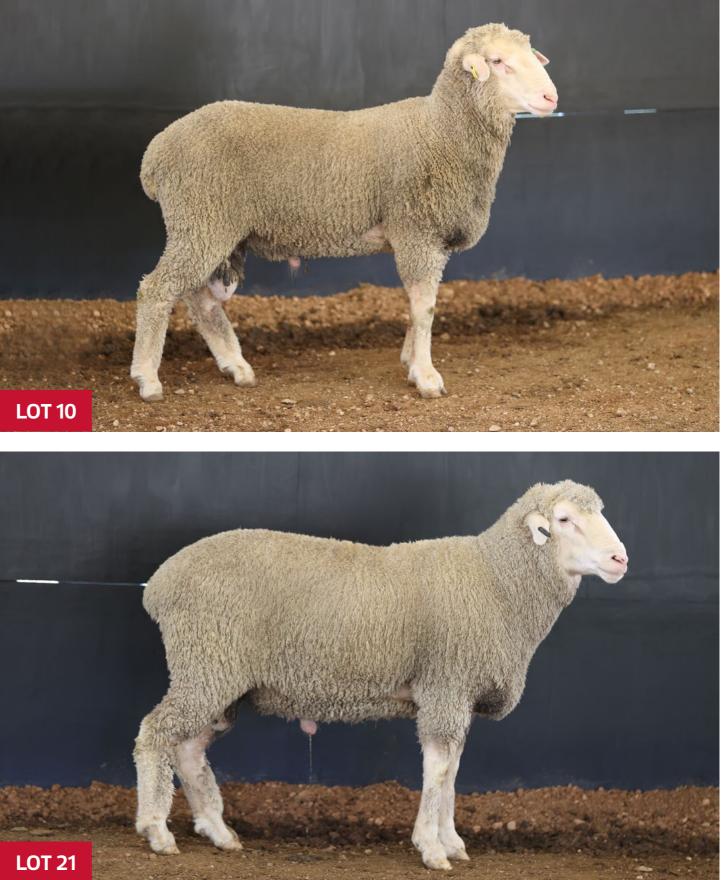

| +0.74                | +16.70<br>66%     | +0.83        | 71%          | 74%               |                     |                    |              |              |                 |
|                                    | <b>PWWT</b><br>+8.83<br>74% | YWT<br>+12.33                                        | +1.61         | +0.74<br>64%<br>Trai | +16.70<br>66%     | +0.83        |              | 74%               |                     |                    |              |              |                 |

# MUMBLEBONE TRAITS **LEADING THE INDUSTRY**

-0.20

-0.25

-0.30

505

# **EARLY BREECH WRINKLE**







# **EARLY BREECH COVER** 0.00 -0.05 -0.10 -0.15

<076 -<075 -<078 -<2078 -

-0%--

2057



2074 -

2075 -

2073 -

# Mumblebone On-Property Rams – Marapana, Wellington NSW





Thursday 29<sup>™</sup> September 2022 · Inspection from 8am – Sale commencing at 12:30pm

# **Notes**







n



**Mumblebone Merinos**