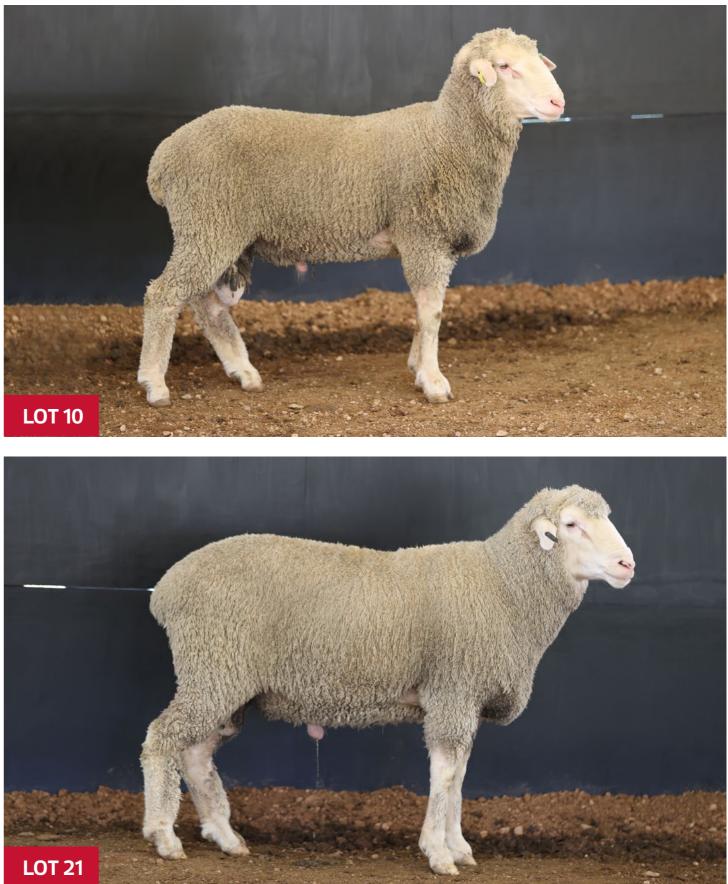

1         | +0.74                | +16.70<br>66%     | +0.83        | 71%          | 74%               |                     |                    |              |              |                 |
|                                    | <b>PWWT</b><br>+8.83<br>74% | YWT<br>+12.33                                        | +1.61         | +0.74<br>64%<br>Trai | +16.70<br>66%     | +0.83        |              | 74%               |                     |                    |              |              |                 |

# MUMBLEBONE TRAITS **LEADING THE INDUSTRY**

-0.20

-0.25

-0.30

505

# **EARLY BREECH WRINKLE**







# **EARLY BREECH COVER** 0.00 -0.05 -0.10 -0.15

<076 -<075 -<078 -<2078 -

-0%--

2057



2074 -

2075 -

2073 -

# Mumblebone On-Property Rams – Marapana, Wellington NSW





Thursday 29<sup>™</sup> September 2022 · Inspection from 8am – Sale commencing at 12:30pm

# **Notes**







n



**Mumblebone Merinos**