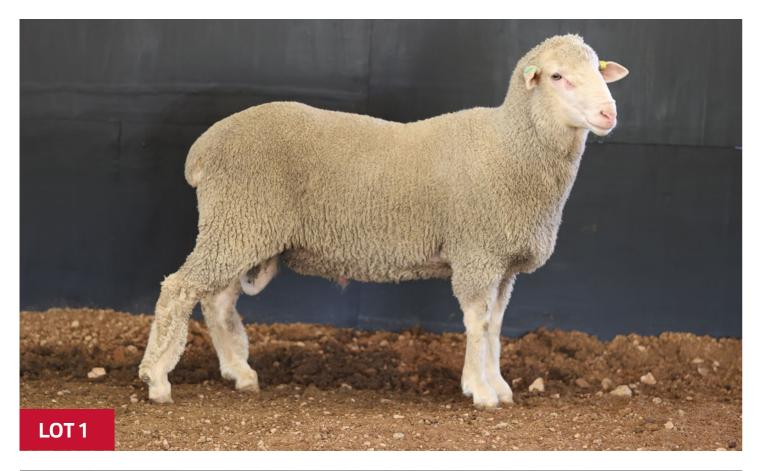

|                  |                  | Jul-2021<br>And729                                                                                                                                                                                                                                                                                                                                                                                                                                                                                                                                                                                                                                                                                  | I<br>I             | Conc         | eption<br>Dam 190 | 844          | <br>  \$     | Sex  <br>Sires Sire   | Ram    | I             | Dams S       | ire MJ 652        |              |
|------------------|------------------|-----------------------------------------------------------------------------------------------------------------------------------------------------------------------------------------------------------------------------------------------------------------------------------------------------------------------------------------------------------------------------------------------------------------------------------------------------------------------------------------------------------------------------------------------------------------------------------------------------------------------------------------------------------------------------------------------------|--------------------|--------------|-------------------|--------------|--------------|-----------------------|--------|---------------|--------------|-------------------|--------------|
| LOT 1            | Breeding<br>PWWT | Values<br>YWT                                                                                                                                                                                                                                                                                                                                                                                                                                                                                                                                                                                                                                                                                       | YEMD               | YFAT         | YCFW              | YFD          | YFDCV        | YSL                   | WR     | YFEC          | EBWR         | EBCOV             | LDAG         |
| 5000632021211709 | +11.32           | +13.95                                                                                                                                                                                                                                                                                                                                                                                                                                                                                                                                                                                                                                                                                              | +2.21              | +2.11        | +19.94            | +0.50        | -2.73        | +18.42                | +0.24  | -59.46        | -1.39        | -0.62             | -0.36        |
|                  | 72%              | 75%                                                                                                                                                                                                                                                                                                                                                                                                                                                                                                                                                                                                                                                                                                 | 71%                | 68%          | 70%               | 81%          | 72%          | 74%                   | 54%    | 64%           | 70%          | 67%               | 66%          |
|                  | HUNOSEF P        | ne                                                                                                                                                                                                                                                                                                                                                                                                                                                                                                                                                                                                                                                                                                  | tge                | Trai         | its<br>Born       | Reared       | Horn Po      | 11                    |        |               |              |                   |              |
|                  | ASBV             | and the second se | AG                 |              | 2                 | 1            | PH           |                       |        |               |              |                   |              |
|                  |                  |                                                                                                                                                                                                                                                                                                                                                                                                                                                                                                                                                                                                                                                                                                     |                    |              |                   |              |              |                       |        |               |              |                   |              |
|                  |                  |                                                                                                                                                                                                                                                                                                                                                                                                                                                                                                                                                                                                                                                                                                     |                    |              |                   |              |              |                       |        |               |              |                   |              |
|                  |                  | Aug-2021<br>191150                                                                                                                                                                                                                                                                                                                                                                                                                                                                                                                                                                                                                                                                                  | 1                  | Conc         | eption<br>Dam 191 | 879          | <br>  {      | Sex  <br>  Sires Sire |        | Т             | Dams S       | <b>ire</b> 160418 | 1            |
| LOT 2            |                  |                                                                                                                                                                                                                                                                                                                                                                                                                                                                                                                                                                                                                                                                                                     |                    |              | Daminor           | 010          |              |                       | W0 002 |               | Dumb C       | 100410            |              |
| LUIZ             | Breeding<br>PWWT | Values                                                                                                                                                                                                                                                                                                                                                                                                                                                                                                                                                                                                                                                                                              | YEMD               | YFAT         | YCFW              | YFD          | YFDCV        | YSL                   | WR     | YFEC          | EBWR         | EBCOV             | LDAG         |
| 5000632021212384 |                  |                                                                                                                                                                                                                                                                                                                                                                                                                                                                                                                                                                                                                                                                                                     |                    |              |                   |              |              |                       |        |               |              |                   |              |
|                  | +5.40<br>73%     | +6.98                                                                                                                                                                                                                                                                                                                                                                                                                                                                                                                                                                                                                                                                                               | +3.43<br>71%       | +1.63<br>68% | +21.49<br>70%     | -0.65<br>81% | -1.47<br>73% | +19.03                | +0.16  | -25.61<br>60% | -0.70<br>70% | -0.20<br>65%      | -0.34<br>64% |
|                  |                  | 70%                                                                                                                                                                                                                                                                                                                                                                                                                                                                                                                                                                                                                                                                                                 | /1%                |              |                   | 01%          | 73%          | 75%                   | 51%    | 00%           | 70%          | 03%               | 04%          |
|                  | HUNOSEF P        | ne                                                                                                                                                                                                                                                                                                                                                                                                                                                                                                                                                                                                                                                                                                  | <b>Xtge</b>        | Trai         | its<br>Born       | Reared       | Horn Po      | 11                    |        |               |              |                   |              |
|                  | ASBV             |                                                                                                                                                                                                                                                                                                                                                                                                                                                                                                                                                                                                                                                                                                     | AG                 |              | 1                 | 1            | PP           |                       |        |               |              |                   |              |
|                  |                  |                                                                                                                                                                                                                                                                                                                                                                                                                                                                                                                                                                                                                                                                                                     |                    |              |                   |              |              |                       |        |               |              |                   |              |
|                  |                  |                                                                                                                                                                                                                                                                                                                                                                                                                                                                                                                                                                                                                                                                                                     |                    |              |                   |              |              |                       |        |               |              |                   |              |
|                  |                  | Jul-2021                                                                                                                                                                                                                                                                                                                                                                                                                                                                                                                                                                                                                                                                                            | 1                  | Conc         | eption<br>Dam 171 | 070          | <br>  9      | Sex I<br>Sires Sire   | Ram    |               | Dama 0       |                   |              |
|                  | Sire             | And729                                                                                                                                                                                                                                                                                                                                                                                                                                                                                                                                                                                                                                                                                              |                    |              | Dam 171           | 072          | 1 3          | Sires Sire            |        | 1             | Dams 5       | ire 111173        | •            |
| LOT 3            | Breeding         |                                                                                                                                                                                                                                                                                                                                                                                                                                                                                                                                                                                                                                                                                                     |                    |              |                   |              |              |                       |        |               |              |                   |              |
| 5000632021211340 | PWWT             | YWT                                                                                                                                                                                                                                                                                                                                                                                                                                                                                                                                                                                                                                                                                                 | YEMD               | YFAT         | YCFW              | YFD          | YFDCV        | YSL                   | WR     | YFEC          | EBWR         | EBCOV             | LDAG         |
|                  | +9.26            | +10.66                                                                                                                                                                                                                                                                                                                                                                                                                                                                                                                                                                                                                                                                                              | +2.11<br>71%       | +1.32<br>67% | +31.29            | +0.60<br>81% | -1.78        | +21.15                | +0.18  | -58.53        | -1.11<br>70% | -0.20             | -0.26        |
|                  |                  | 75%                                                                                                                                                                                                                                                                                                                                                                                                                                                                                                                                                                                                                                                                                                 | /1%                |              | 70%               | 81%          | 73%          | 75%                   | 50%    | 63%           | 70%          | 65%               | 65%          |
|                  | HINOSE P         | ne                                                                                                                                                                                                                                                                                                                                                                                                                                                                                                                                                                                                                                                                                                  | tge                | Trai         | its<br>Born       | Reared       | Horn Po      | 11                    |        |               |              |                   |              |
|                  | ASBV             |                                                                                                                                                                                                                                                                                                                                                                                                                                                                                                                                                                                                                                                                                                     | AG                 |              | 2                 | 2            | PP           |                       |        |               |              |                   |              |
|                  |                  |                                                                                                                                                                                                                                                                                                                                                                                                                                                                                                                                                                                                                                                                                                     |                    |              |                   |              |              |                       |        |               |              |                   |              |
|                  |                  |                                                                                                                                                                                                                                                                                                                                                                                                                                                                                                                                                                                                                                                                                                     |                    |              |                   |              |              |                       |        |               |              |                   |              |
|                  |                  | Aug-2021                                                                                                                                                                                                                                                                                                                                                                                                                                                                                                                                                                                                                                                                                            | 1                  | Conc         | eption            | 400          | <br>  \$     | Sex Sires Sire        | Ram    | I.            | Domo         | ire MJ 652        |              |
|                  |                  | And729                                                                                                                                                                                                                                                                                                                                                                                                                                                                                                                                                                                                                                                                                              | I                  |              | <b>Dam</b> 180    | 499          | 1 3          | Sires Sire            |        | I             | Dams 5       | Ire IVIJ 652      |              |
| LOT4             | Breeding         |                                                                                                                                                                                                                                                                                                                                                                                                                                                                                                                                                                                                                                                                                                     |                    |              | 100514            |              |              | VO                    |        | 1000          |              | 50001             | 1546         |
| 5000632021212372 | PWWT             | YWT                                                                                                                                                                                                                                                                                                                                                                                                                                                                                                                                                                                                                                                                                                 | YEMD               | YFAT         | YCFW              | YFD          | YFDCV        | YSL                   | WR     | YFEC          | EBWR         | EBCOV             | LDAG         |
|                  | +8.30            | +9.91                                                                                                                                                                                                                                                                                                                                                                                                                                                                                                                                                                                                                                                                                               | +2.24              | +1.36        | +21.50            | -0.78        | -1.18        | +18.45                | +0.18  | -50.14        | -0.88        | -0.15             | -0.28        |
|                  | 72%              | 75%                                                                                                                                                                                                                                                                                                                                                                                                                                                                                                                                                                                                                                                                                                 | 71%                | 68%          | 70%               | 81%          | 73%          | 74%                   | 53%    | 64%           | 70%          | 66%               | 65%          |
|                  | Stinoser n       | ne                                                                                                                                                                                                                                                                                                                                                                                                                                                                                                                                                                                                                                                                                                  | <b>tge</b>         | Trai         | its<br>Born       | Reared       | Horn Pol     | 11                    |        |               |              |                   |              |
|                  | ASBV             |                                                                                                                                                                                                                                                                                                                                                                                                                                                                                                                                                                                                                                                                                                     | AG                 |              | 1                 | 1            | PH           |                       |        |               |              |                   |              |
|                  |                  |                                                                                                                                                                                                                                                                                                                                                                                                                                                                                                                                                                                                                                                                                                     |                    |              |                   |              |              |                       |        |               |              |                   |              |
|                  |                  |                                                                                                                                                                                                                                                                                                                                                                                                                                                                                                                                                                                                                                                                                                     |                    |              |                   |              |              |                       |        |               |              |                   |              |
|                  |                  | Jul-2021                                                                                                                                                                                                                                                                                                                                                                                                                                                                                                                                                                                                                                                                                            | 1                  | Conc         | eption            | 007          |              | Sex                   | Ram    |               | <b>D</b>     |                   |              |
|                  | Sire             | And729                                                                                                                                                                                                                                                                                                                                                                                                                                                                                                                                                                                                                                                                                              | I                  |              | Dam 171           | 207          | 1 5          | Sires Sire            |        | I             | Dams S       | ire L 2003        |              |
| LOT 5            | Breeding         |                                                                                                                                                                                                                                                                                                                                                                                                                                                                                                                                                                                                                                                                                                     | V                  | \            | 1.100             |              | 1            |                       |        |               |              |                   |              |
| 5000632021211921 | PWWT             | YWT                                                                                                                                                                                                                                                                                                                                                                                                                                                                                                                                                                                                                                                                                                 | YEMD               | YFAT         | YCFW              | YFD          | YFDCV        | YSL                   | WR     | YFEC          | EBWR         | EBCOV             | LDAG         |
|                  | +5.90            | +7.82                                                                                                                                                                                                                                                                                                                                                                                                                                                                                                                                                                                                                                                                                               | +2.20              | +1.39        | +29.93            | -0.40        | -2.65        | +22.12                | +0.22  | -12.22        | -0.99        | -0.16             | -0.38        |
|                  | 71%              | 75%                                                                                                                                                                                                                                                                                                                                                                                                                                                                                                                                                                                                                                                                                                 | 69%                | 66%          | 69%               | 81%          | 72%          | 75%                   | 48%    | 60%           | 69%          | 64%               | 63%          |
|                  | HUNOSEF E        | ne                                                                                                                                                                                                                                                                                                                                                                                                                                                                                                                                                                                                                                                                                                  | <b>Xt<u>e</u>e</b> | Trai         |                   | Deared       | Horn D.      | 11                    |        |               |              |                   |              |
|                  | 2.00094<br>ASBV  |                                                                                                                                                                                                                                                                                                                                                                                                                                                                                                                                                                                                                                                                                                     | AG                 |              | Born<br>2         | Reared<br>1  | Horn Pol     |                       |        |               |              |                   |              |
|                  |                  |                                                                                                                                                                                                                                                                                                                                                                                                                                                                                                                                                                                                                                                                                                     |                    |              |                   |              |              |                       |        |               |              |                   |              |