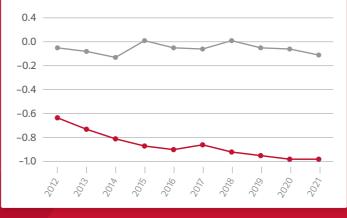

| -1.26<br>67% | -0.35<br>58% | <b>0.</b><br>57 |
|                                    | PWWT +8.83                  | YWT<br>+12.33                                        | +1.61         | +0.74                | +16.70<br>66%     | +0.83        | 71%          | 74%               |                     |                    |              |              |                 |
|                                    | <b>PWWT</b><br>+8.83<br>74% | YWT<br>+12.33                                        | +1.61         | +0.74<br>64%<br>Trai | +16.70<br>66%     | +0.83        |              | 74%               |                     |                    |              |              |                 |

# MUMBLEBONE TRAITS **LEADING THE INDUSTRY**

-0.20

-0.25

-0.30

505

# **EARLY BREECH WRINKLE**







# **EARLY BREECH COVER** 0.00 -0.05 -0.10 -0.15

<076 -<075 -<078 -<2078 -

-0%--

2057



2074 -

2075 -

2073 -

# Mumblebone On-Property Rams – Marapana, Wellington NSW





Thursday 29<sup>™</sup> September 2022 · Inspection from 8am – Sale commencing at 12:30pm

# **Notes**







n



**Mumblebone Merinos**