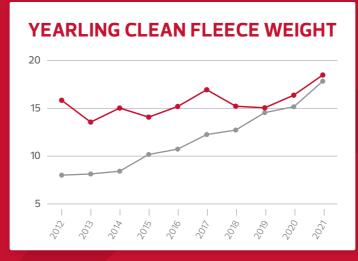

# Mumblebone's Superior Wool & Carcass

# ABREVIATIONS

| PW  | wт  | Post weaning weight          | YFD   |
|-----|-----|------------------------------|-------|
| Y   | WT  | Yearling weight              | YFDCV |
| YF  | -AT | Yearling fat                 | YSL   |
| YE  | MD  | Yearling eye muscle depth    | YWEC  |
| YCI | FW  | Yearling clean fleece weight | EBWR  |