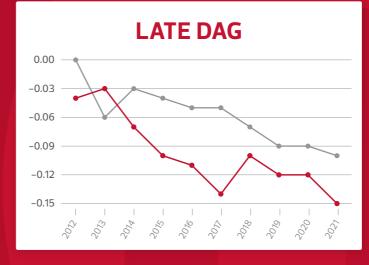

| YFD   | Yearling fibre diameter                       | EBCOV | Early breech cover |
|-------|-----------------------------------------------|-------|--------------------|
| YFDCV | Yearling fibre diameter coefficient variation | LDAG  | Late dag           |
| YSL   | Yearling staple length                        | WR    | Weaning rate       |
| YWEC  | Yearling worm egg count                       | IMF   | Intra muscular fat |
| EBWR  | Early breech wrinkle                          | acc   | Accuracy           |