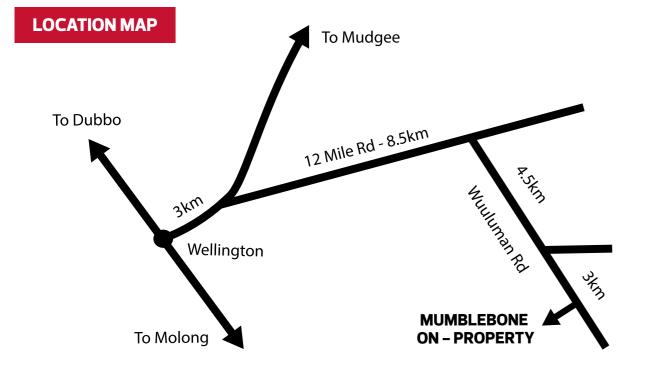

# Mumblebone On-Property Rams – Marapana, Wellington NSW

Thursday 29<sup>™</sup> September 2022 · Inspection from 8am – Sale commencing at 12:30pm

# **CHAD & LOUISE TAYLOR**

Marapana, 456 Wuuluman Road, Wuuluman NSW 2820 **P:** 02 6845 3620 **M:** 0458 453 608 **E:** chad@mumblebone.com.au

A Na A Jol Pr Mi

Mumblebone Merino Stud Flock 63 Established 1879 | Accredited Ovine Brucellosis Free Flock CW 97/1 | MN1 2013 Vacinated