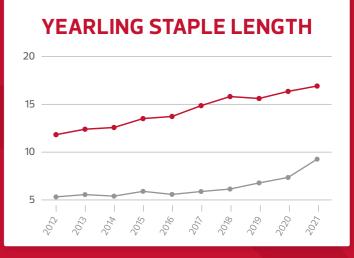

# Mumblebone's Superior Wool & Carcass

| YFD   | Yearling fibre diameter                       | EBCOV | Early breech cover |
|-------|-----------------------------------------------|-------|--------------------|
| YFDCV | Yearling fibre diameter coefficient variation | LDAG  | Late dag           |
| YSL   | Yearling staple length                        | WR    | Weaning rate       |
| YWEC  | Yearling worm egg count                       | IMF   | Intra muscular fat |
| EBWR  | Early breech wrinkle                          | acc   | Accuracy           |