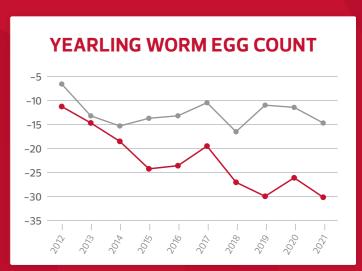

+8.83                  | YWT<br>+12.33                                        | +1.61         | +0.74                | +16.70<br>66%     | +0.83        | 71%          | 74%               |                     |                    |              |              |                 |
|                                    | <b>PWWT</b><br>+8.83<br>74% | YWT<br>+12.33                                        | +1.61         | +0.74<br>64%<br>Trai | +16.70<br>66%     | +0.83        |              | 74%               |                     |                    |              |              |                 |

# MUMBLEBONE TRAITS **LEADING THE INDUSTRY**

-0.20

-0.25

-0.30

505

# **EARLY BREECH WRINKLE**







# **EARLY BREECH COVER** 0.00 -0.05 -0.10 -0.15

<076 -<075 -<078 -<2078 -

-0%--

2057



2074 -

2075 -

2073 -

# Mumblebone On-Property Rams – Marapana, Wellington NSW





Thursday 29<sup>™</sup> September 2022 · Inspection from 8am – Sale commencing at 12:30pm

# **Notes**







n



**Mumblebone Merinos**