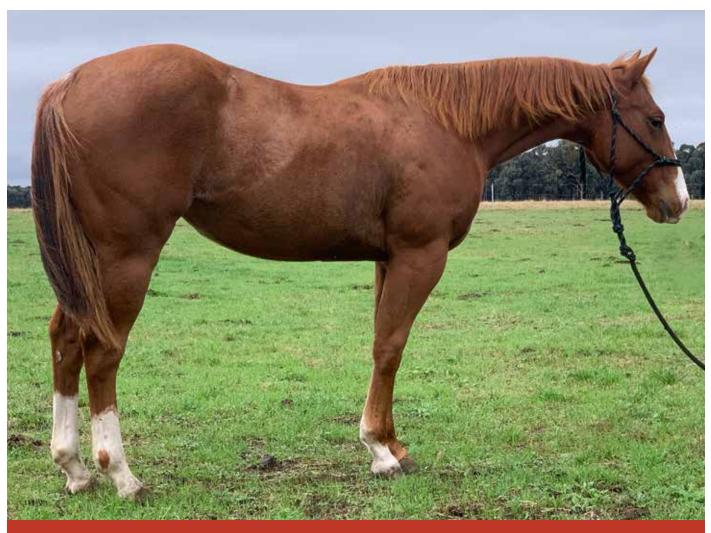

# LOT: 2 - REYCY LACEY

| Quarter Horse |
|---------------|
| ASSOCIATION   |

• LED YEARLING - FILLY •

# **REYCY LACEY**

### Q-PENDING • COLOUR: CHESTNUT FILLY • DOB: 29/10/2020 VENDOR: LAGOONA LIVESTOCK - PH: 0408 225 493

PEPPY SAN BADGER

SIRE: DUAL PEP

MISS DUAL DOC

SIRE: DUAL REY (IS)

MONTANA DOC

DAM: NURSE REY

JAY MOSS

\$86,188.26

Beautiful filly with breeding to match. Very few Dual Rey fillies left don't miss this opportunity.

BUYER: .....

..... PRICE: .....

E: .....