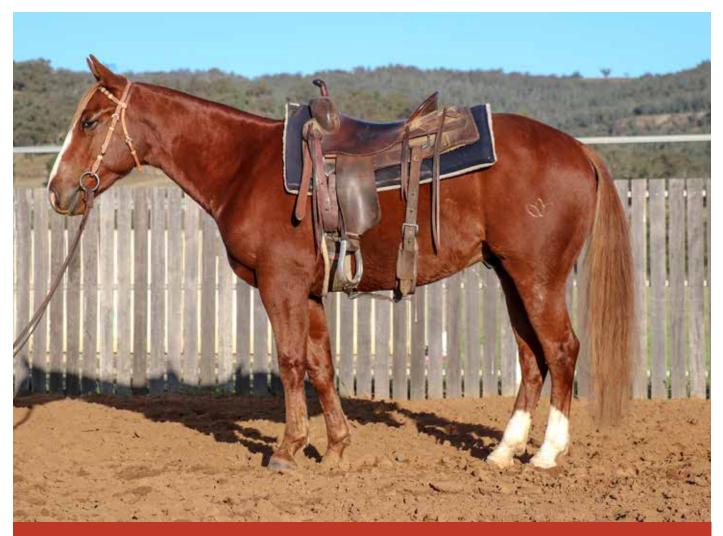

# LOT: 12 - NOW YA TALKIN

| Quarter Horse |
|---------------|
| ASSOCIATION   |

• LED YEARLING - COLT •

# NOW YA TALKIN

Q-98194 • COLOUR: CHESTNUT COLT • DOB: 11/10/2020 VENDOR: BRYON AND MARJ YOUNG - PH: 0418 536 992

HIGH BROW CAT

SIRE: SMOOTH AS A CAT (IS) SHES PRETTY SMOOTH

SIRE: SMOOTH TALKIN STYLE (IS)

DOCS STYLISH OAK

DAM: STYLISH PLAY LENA

PLAY LENA

PEPTOBOONSMAL (IS) SIRE: MR BOONSMAL TO YOU (IS) QUICK PLAYGIRL

## DAM: AMAROO STYLISH PEPTO

RUM SQUALL

DAM: STYLISH LADY RUM (IMP)

LINTONS STYLISH LADY

Yearling colt by Smooth Talkin Style, 3 yo NCHA Futurity Reserve Champion, top performance stallion and 2015 NCHA Horse of the Year. Smooth Talkin Style is out of Stylish Play Lena one of only 5 great mares to have a bronze sculpture on the Will Rogers Memorial Centre in Fort Worth Texas.

His dam Amaroo Stylish Pepto has LTE of \$22700, although injured in her early years, with wins and places the Open at Equitana, NCHA National Finals, DDCC Derby to name a few.

Smart Lookin Boon is her first foal to compete in cutting, competing in 7 aged events to final in all but one as a 3yo futurity horse, including Reserve Champion Walcha show, Final in NCHA at Scone, Winner Open Cutting at Jugiong with score of 75, current LTE \$9,520.00 and is entered into the 2022 Derby at this show. A colt not to be missed.