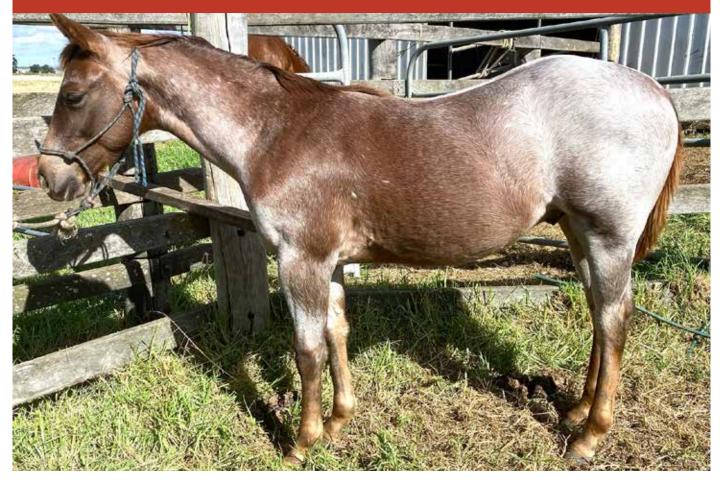

# LOT: 4 - BADDEST BY PHAR

| Quarter Horse |
|---------------|
| ASSOCIATION   |

**YEARLING ELIGIBLE FOR** MARSH CARNEY SADDLERY INCENTIVE

# **BADDEST BY PHAR**

#### Q-98305 • COLOUR: CHESTNUT FLAX • DOB: 4/11/2020 • HEIGHT: 14.3 HH **VENDOR: MAGGIE MASON - PH: 0414 797 045**

DUAL PEP

SIRE: DUAL REY (IS)

NURSE REY

DOCS OAK

SIRE: DOCS SPINIFEX (IMP)

ROANIES LYNX (IMP)

\$315.88

\$54.81

One of the last foals from a proven Spinifex mare. This colt has it all, temperament, breeding and confirmation. Hi siblings including Bad in Black, Bad Hatty, Bad Harry and Metal As Anything are all money earners. Don't miss out on this 3/4 Spinifex, 1/4 Dual Rey masterpiece.