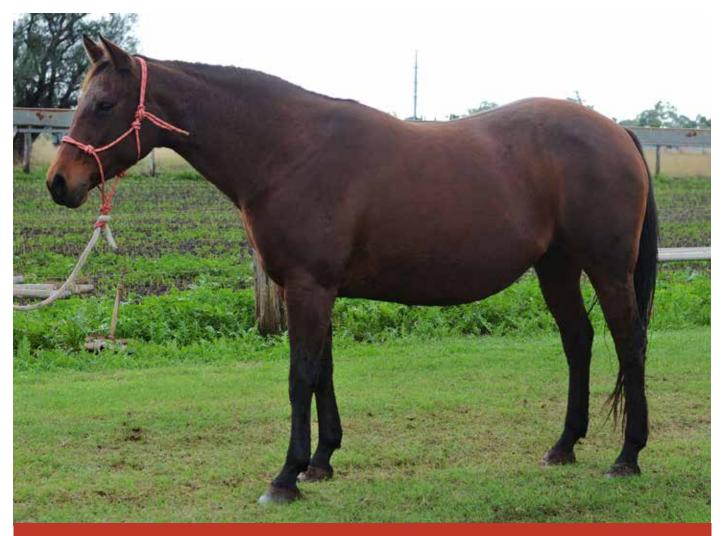

# LOT: 7 - SHES UNBELIEVABLE

| Quarter Horse |
|---------------|
| ASSOCIATION   |

# SHES UNBELIEVABLE

#### Q-97880 • COLOUR: CHESTNUT FILLY • DOB: ???? VENDOR: P AND J SHUMACK - PH: 0427 479 229

DUAL PEP

SIRE: DUAL REY (IS)

NURSE REY

 HASHTAG PURRFECT
 V
 MEJOR GATO
 \$94.50
 SPIN CYCLE

Her name says it all. By the emerging SUPER SIRE in Don't Stopp Believin and out of the producing mare in Purrfect this stylish filly is certain to be a champion of the future. Please contact Peter Shumack on 0427 479 229 for further information.

BUYER: ...... PRICE: ......

2022 NCHA SELECT CUTTING HORSE SALE • PG.25