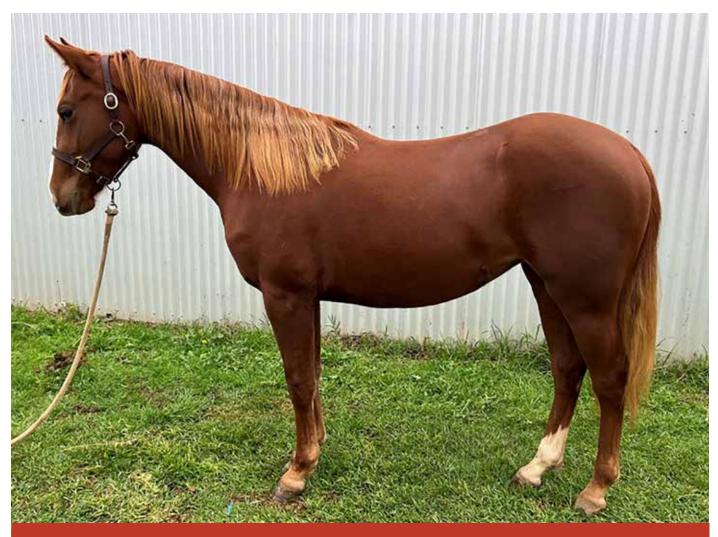

# LOT: 8 - DARLEA DIABLO ACRES

| Quarter Horse |
|---------------|
| ASSOCIATION   |

# DARLEA DIABLO ACRES

#### Q-79664 • COLOUR: BAY MARE • DOB: 16/10/2013 VENDOR: R.T WING - PH: 0417 072 770

SON OFA DOC

SIRE: BOB ACRE DOC

SAPP SANDY

Diablo Acres is a great producing mare. Her progeny have competed in cutting and campdrafts with placings. She is great to handle, and goes in foal first try. She was a Weaver as a very young mare. Since being a brood mare she has not shown any inclination to Weave for the last 3 years. She is in foal to Moore Metal.