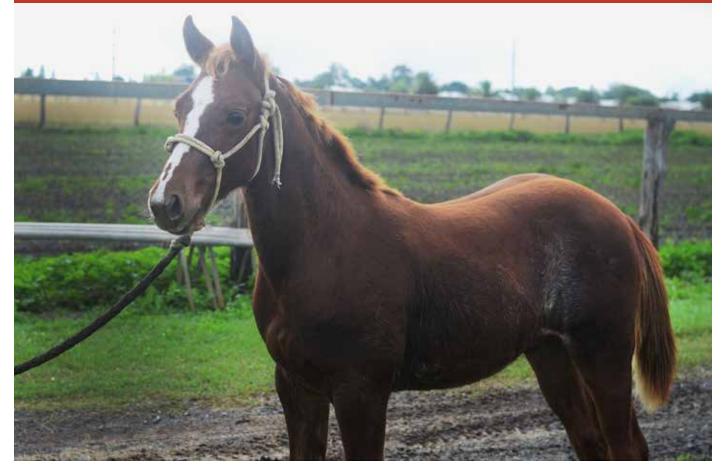

# LOT: 3 - AMAROO MORE HICKORY

| Quarter Horse |
|---------------|
| ASSOCIATION   |

## • LED WEANLING - COLT •

# **AMAROO MORE HICKORY**

Q-PENDING • COLOUR: BAY ROAN COLT • DOB: 20/12/2021 VENDOR: R.T WING - PH: 0417 072 770

HIGH BROW HICKORY

SIRE: METALLIC CAT HIGH BROW CAT SIRE: DOCS HICKORY

DAM: PRETTY NUS HICKORY (IMP)

Hickory is a well grown colt, very stylish. Well handled, can do anything with. He is by Futurity winning stud Moore Metal and out of imported mare whose progeny have done well in the cutting arena and also the campdraft arena.