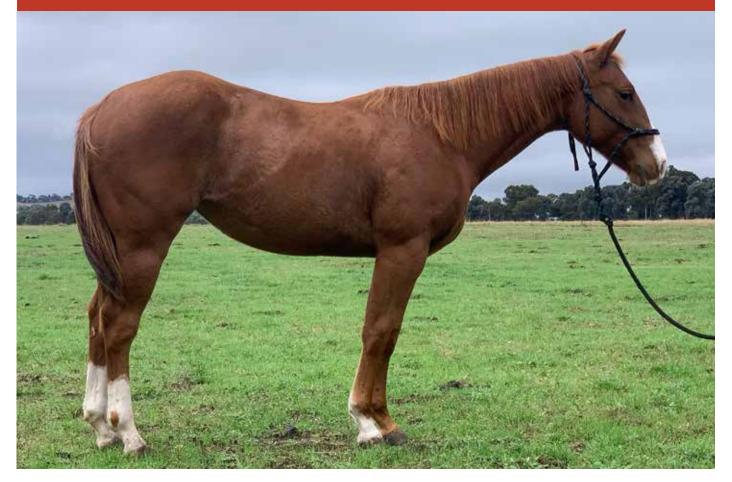

# LOT: 2 - REYCY LACEY

| Quarter Horse |
|---------------|
| ASSOCIATION   |

• LED YEARLING - FILLY •

# **REYCY LACEY**

### Q-PENDING • COLOUR: CHESTNUT FILLY • DOB: 29/10/2020 VENDOR: LAGOONA LIVESTOCK - PH: 0408 225 493

PEPPY SAN BADGER

SIRE: DUAL PEP

MISS DUAL DOC

SIRE: DUAL REY (IS)

MONTANA DOC

DAM: NURSE REY

JAY MOSS

\$86,188.26

Beautiful filly with breeding to match. Very few Dual Rey fillies left don't miss this opportunity.

BUYER: .....

..... PRICE: .....

E: .....