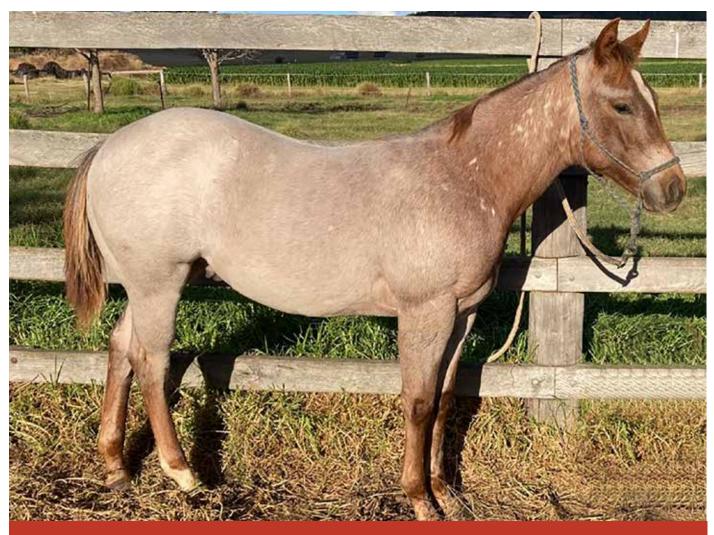

# LOT: 9 - STARLITE TEX

| Quarter Horse |
|---------------|
| ASSOCIATION   |

YEARLING ELIGIBLE FOR MARSH CARNEY SADDLERY INCENTIVE

• LED YEARLING - FILLY •

# **STARLITE TEX**

PENDING • COLOUR: CHESTNUT FILLY • DOB: ??? VENDOR: MARSH CARNEY - PH: 0427 690 643

PEPPY SAN BADGER

SIRE: GRAYS STARLIGHT

HES A PEPTOSPOONFUL

SIRE: RS CHISUM

**RS SOLA REY ME** 

\$21,335.79 \$18,160.89

DAM: SPOONFUL OF TEX

\$39,496.68

Starlite Tex Q-98158 - Light n Lena Chestnut Filly born 20/10/20. Good temperament and easy to handle, bred with cowlines suitable for cutting, cow horse or campdrafting. Expected to mature to 14.3 to 15 hands. Dam was unbroken due to injury as a yearling, but has good cutting bloodlines going back to Texacalli Doc, Texsan (NCHA Futurity Winner), Lena's Tex (ROM in Cutting) and Tassa Tex (2006 Novice NCHA Champion).