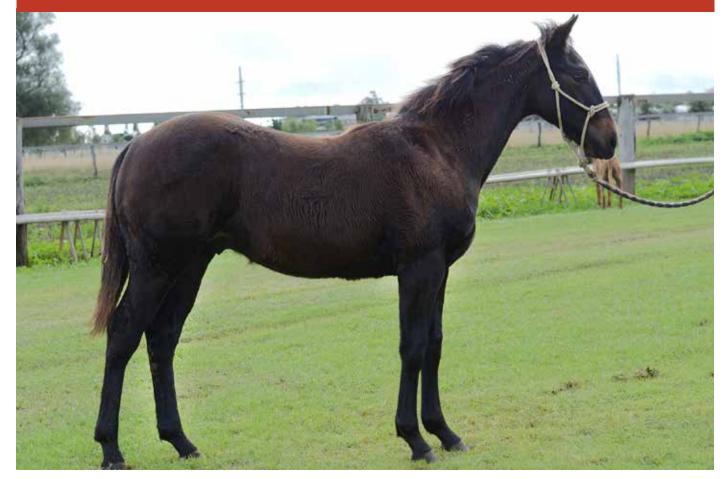

# LOT: 10 - AMAROO CRUSE ON BY

| Quarter Horse |
|---------------|
| ASSOCIATION   |

YEARLING ELIGIBLE FOR MARSH CARNEY SADDLERY INCENTIVE

# AMAROO CRUSE ON BY

### Q-PENDING • COLOUR: BLACK COLT • DOB: 30/10/2021 VENDOR: R.T WING - PH: 0417 072 770

DOC OLENA

SIRE: LENAS TELESIS

PRELIMINARY PLANS

SIRE: TELES AGAIN (IMP)

PEPPY SAN BADGER

DAM: PEPPY LA PU

LESLIE ANN OAK

Cruise is by the deceased sire Teles Again, who was imported by John Mitchell and Teles in his own right was a champion cutting horse. Amaroo Just Crusin is a great cutting horse and has placed in Futurities, Derbys and Classics and my granddaughter has won Junior Cutting Horse events. Cruise is bred in the purple, easy to handle and should be able to compete in any discipline.