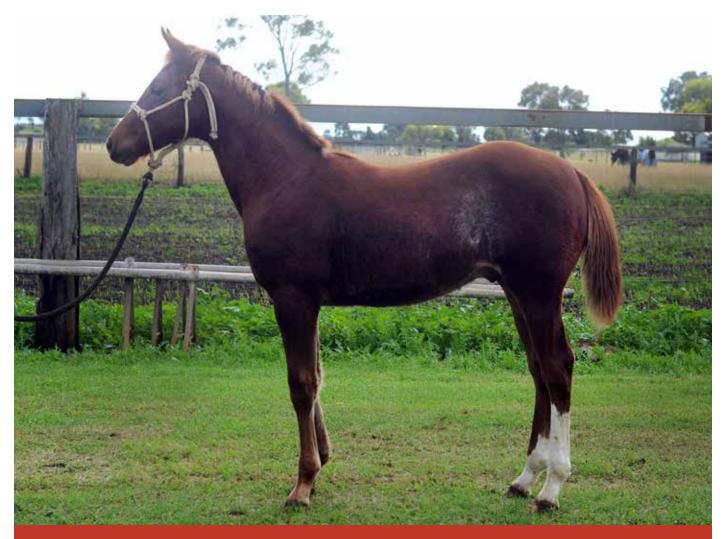

# LOT: 1 - AMAROO JOE PICKETT

| Quarter Horse |
|---------------|
| ASSOCIATION   |

## • LED WEANLING - COLT •

# **AMAROO JOE PICKETT**

### Q-PENDING • COLOUR: BAY ROAN COLT • DOB: 8/12/2021 VENDOR: R.T WING - PH: 0417 072 770

**HIGH BROW HICKORY** 

SIRE: METALLIC CAT HIGH BROW CAT DOCS OAK

SIRE: DOCS SPINIFEX (IMP)

ROANIES LYNX (IMP)

DOCS YAKOON (IMP)

#### SIRE: MOORE METAL

ONE MOORE PLAYBOY

DAM: ONE MOORE ANNIE

ANNIES ACRE

DAM: DOCS GEISHA GIRL

GAY WIDOW BAR

SIRE: Moore Metal LTE: \$91,215 Top Show results: NCHA FUTURITY FUTURITY \$75,000.00 1 COTTON COUNTRY FUTURITY SHOW DERBY \$5,786.80 1 DDCC FUTURITY FUTURITY 3 \$4,110.60

DAM:

AMAROO SHEOAK \$46,548.57 AMAROO BOBBYS GIRL \$6,464.41 AMAROO JUST CRUSIN \$3,113.90 AMAROO TWIST AND SHOUT \$1,932.00 SDP FAIR DINKUM \$21.25 AMAROO ANOTHER ACRE \$840.38

DAM: AMAROO EASY SPIN

Joe is a well grown colt, excellent type colt also bred in the purple by Futurity winning sire, Moore Metal and dam Amaroo Easy Spin. Herself a great cutting horse. Great to handle and to do anything with, should suit any disipline and make a great sire.