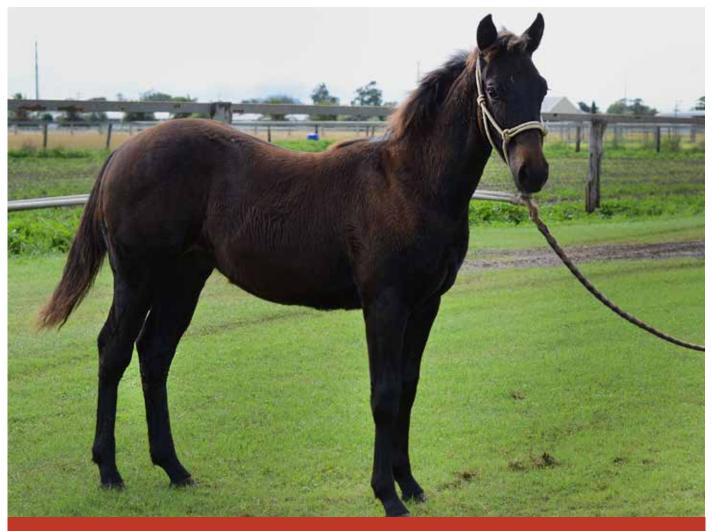

# LOT: 10 - AMAROO CRUSE ON BY

| Quarter Horse |
|---------------|
| ASSOCIATION   |

YEARLING ELIGIBLE FOR MARSH CARNEY SADDLERY INCENTIVE

# AMAROO CRUSE ON BY

### Q-PENDING • COLOUR: BLACK COLT • DOB: 30/10/2021 VENDOR: R.T WING - PH: 0417 072 770

DOC OLENA

SIRE: LENAS TELESIS

PRELIMINARY PLANS

SIRE: TELES AGAIN (IMP)

PEPPY SAN BADGER

DAM: PEPPY LA PU

LESLIE ANN OAK

Cruise is by the deceased sire Teles Again, who was imported by John Mitchell and Teles in his own right was a champion cutting horse. Amaroo Just Crusin is a great cutting horse and has placed in Futurities, Derbys and Classics and my granddaughter has won Junior Cutting Horse events. Cruise is bred in the purple, easy to handle and should be able to compete in any discipline.