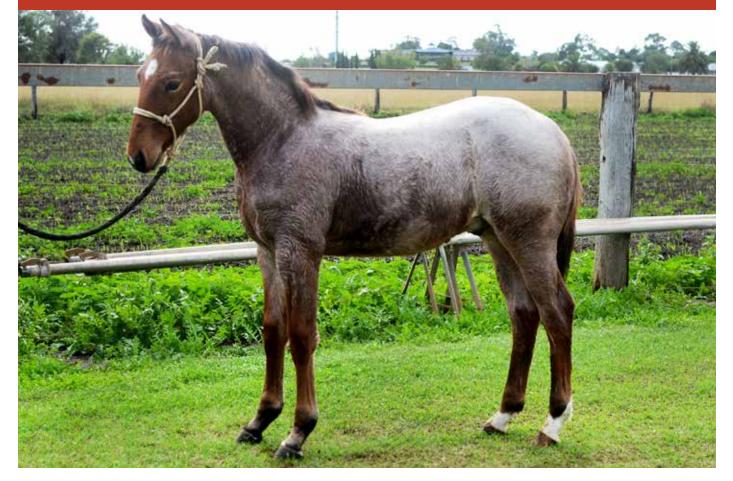

# LOT: 1 - AMAROO JOE PICKETT

| Quarter Horse |
|---------------|
| ASSOCIATION   |

## • LED WEANLING - COLT •

# **AMAROO JOE PICKETT**

### Q-PENDING • COLOUR: BAY ROAN COLT • DOB: 8/12/2021 VENDOR: R.T WING - PH: 0417 072 770

**HIGH BROW HICKORY** 

SIRE: METALLIC CAT HIGH BROW CAT DOCS OAK

SIRE: DOCS SPINIFEX (IMP)

ROANIES LYNX (IMP)

DOCS YAKOON (IMP)

#### SIRE: MOORE METAL

ONE MOORE PLAYBOY

DAM: ONE MOORE ANNIE

ANNIES ACRE

DAM: DOCS GEISHA GIRL

GAY WIDOW BAR

SIRE: Moore Metal LTE: \$91,215 Top Show results: NCHA FUTURITY FUTURITY \$75,000.00 1 COTTON COUNTRY FUTURITY SHOW DERBY \$5,786.80 1 DDCC FUTURITY FUTURITY 3 \$4,110.60

DAM:

AMAROO SHEOAK \$46,548.57 AMAROO BOBBYS GIRL \$6,464.41 AMAROO JUST CRUSIN \$3,113.90 AMAROO TWIST AND SHOUT \$1,932.00 SDP FAIR DINKUM \$21.25 AMAROO ANOTHER ACRE \$840.38

DAM: AMAROO EASY SPIN

Joe is a well grown colt, excellent type colt also bred in the purple by Futurity winning sire, Moore Metal and dam Amaroo Easy Spin. Herself a great cutting horse. Great to handle and to do anything with, should suit any disipline and make a great sire.