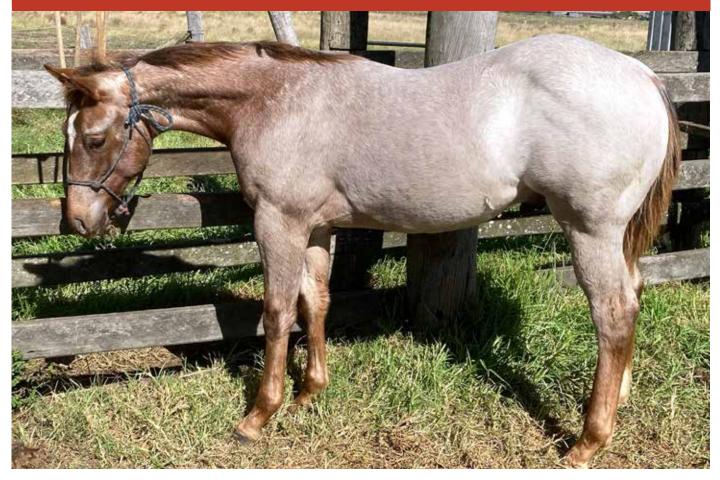

# LOT: 11 - CURRELL DUSTY MOON

| Quarter Horse |
|---------------|
| ASSOCIATION   |

## • LED WEANLING - COLT •

# **CURRELL DUSTY MOON**

Q-170592 • COLOUR: RED ROAN COLT • DOB: 3/11/2021 VENDOR: MERLE FINLAYSON - PH: 0488 234 496

HIGH BROW HICKORY

SIRE: METALLIC CAT

HIGH BROW CAT

PEPTOBOONSMAL (IS)

SIRE: ONCE IN A BLU BOON (IS)

DAM: CURRELL PEPTOS SHADOW CURRELL LULU CURRELL SWEET SASS

\$63,796.06 \$5,967.05 \$291.74

Currell Dusty Moon is a well grown colt. Should mature to 15HH. Great depth of breeding on both sides of his breeding.