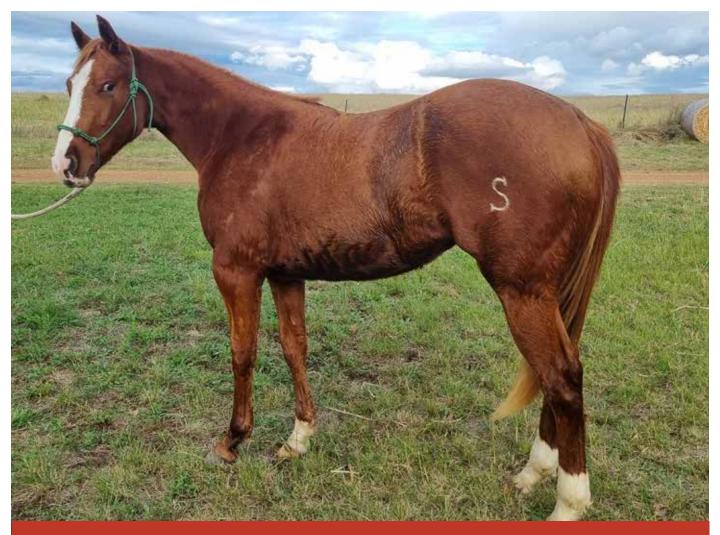

# LOT: 5 - CURRELL CRUZ

| Quarter Horse |
|---------------|
| ASSOCIATION   |

• LED WEANLING - COLT •

# **CURRELL CRUZ**

### Q-170593 • COLOUR: RED ROAN COLT • DOB: 20/12/2021 VENDOR: MERLE FINLAYSON - PH 0488 234 496

HIGH BROW HICKORY

SIRE: METALLIC CAT

HIGH BROW CAT

PEPTOBOONSMAL (IS)

SIRE: PEPTOS STYLISH OAK (IMP)

MOMS STYLISH CAT

Well grown, excellent confirmation colt. Great depth of breeding on both sides. Currell Cruz is a very pretty colt out of my proven mare Currell Mega Stylish who has produced winners in the cutting pen and campdraft arenas. Easy to work with and be around.