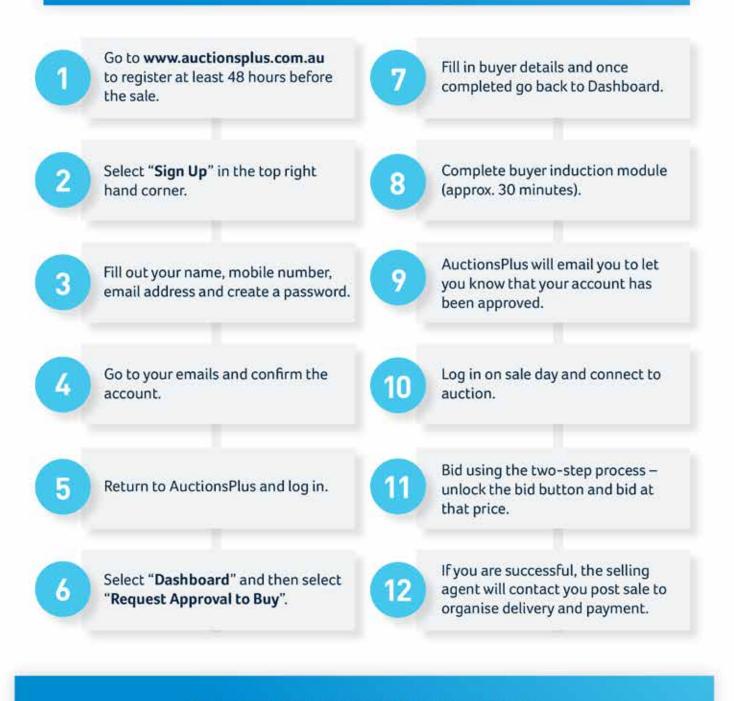

# Auctions Plus®

Can't make the sale?

Purchase online in eight simple steps! Log on to AuctionsPlus and bid on your phone, tablet or computer.

1

REGISTER ONLINE Free once off registration for all auctions.

2

COMPLETE BUYER INDUCTION The buyer induction will help you understand the roles and responsibilities of everyone on the AuctionsPlus system.

VIEW CATALOGUE View photos, videos, pedigrees and more.

ENTER AUCTION

Log into the auction anytime, anywhere and bid on your mobile, tablet or computer.

AUTO BID

Can't stay for the whole sale? Set your maximum bid on the lot that you want to purchase and let the computer bid for you.

CONTACT SELLING AGENT If successful, contact selling agent to arrange payment and delivery.

The agent contact details will be in the catalogue header.

8

PAYMENT Via the selling agent's terms and conditions.

## DELIVERY

Arrange transport of livestock at your expense.

Contact AuctionsPlus on (02) 9262 4222 or email studsales@auctionsplus.com.au or www.auctionsplus.com.au

Check us out on: 📑 💿 😏 in

# How to Register and Bid on AuctionsPlus

For more information please contact us on: Phone: (02) 9262 4222 Email: info@auctionsplus.com.au