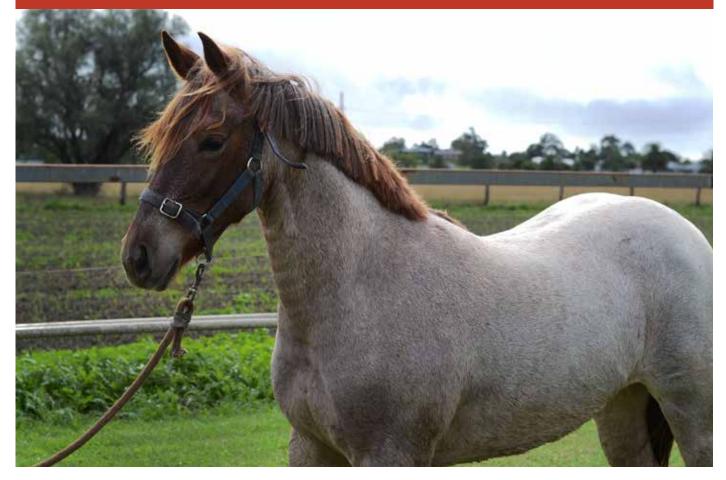

# LOT: 6 - AMAROO SINGING THE BLUES

| Quarter Horse |
|---------------|
| ASSOCIATION   |

YEARLING ELIGIBLE FOR MARSH CARNEY SADDLERY INCENTIVE

# **AMAROO SINGING THE BLUES**

### Q-96976 • COLOUR: BAY ROAN FILLY • DOB: 19/10/2020 VENDOR: R.T WING - PH: 0417 072 770

HIGH BROW HICKORY

SIRE: METALLIC CAT

HIGH BROW CAT

DOC BAR

SIRE: DOCS HICKORY

DAM: PRETTY NUS HICKORY (IMP)

CHICKASHA ANNA

DAM: SNOOKUMS TR

\$2,157.20

Singing The Blues is out of the imported Hickory mare and by Futurity winning stud Moore Metal. A well grown filly should mature to 14 plus hands, very quiet filly. Great to do anything with should suit any disipline.