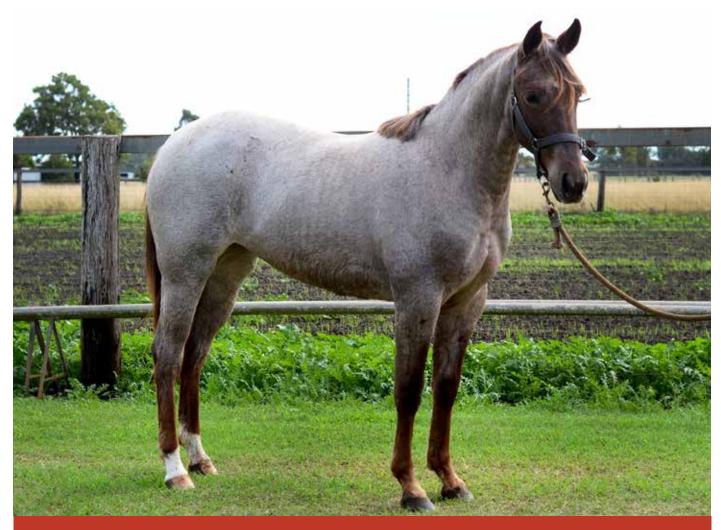

# LOT: 6 - AMAROO SINGING THE BLUES

| Quarter Horse |
|---------------|
| ASSOCIATION   |

YEARLING ELIGIBLE FOR MARSH CARNEY SADDLERY INCENTIVE

# **AMAROO SINGING THE BLUES**

### Q-96976 • COLOUR: BAY ROAN FILLY • DOB: 19/10/2020 VENDOR: R.T WING - PH: 0417 072 770

HIGH BROW HICKORY

SIRE: METALLIC CAT

HIGH BROW CAT

DOC BAR

SIRE: DOCS HICKORY

DAM: PRETTY NUS HICKORY (IMP)

CHICKASHA ANNA

DAM: SNOOKUMS TR

\$2,157.20

Singing The Blues is out of the imported Hickory mare and by Futurity winning stud Moore Metal. A well grown filly should mature to 14 plus hands, very quiet filly. Great to do anything with should suit any disipline.