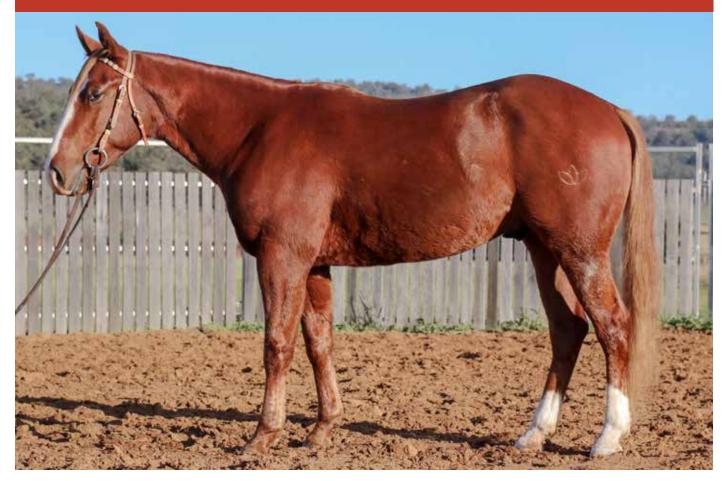

# LOT: 12 - NOW YA TALKIN

| Quarter Horse |
|---------------|
| ASSOCIATION   |

• LED YEARLING - COLT •

# NOW YA TALKIN

Q-98194 • COLOUR: CHESTNUT COLT • DOB: 11/10/2020 VENDOR: BRYON AND MARJ YOUNG - PH: 0418 536 992

HIGH BROW CAT

SIRE: SMOOTH AS A CAT (IS) SHES PRETTY SMOOTH

SIRE: SMOOTH TALKIN STYLE (IS)

DOCS STYLISH OAK

DAM: STYLISH PLAY LENA

PLAY LENA

PEPTOBOONSMAL (IS) SIRE: MR BOONSMAL TO YOU (IS) QUICK PLAYGIRL

## DAM: AMAROO STYLISH PEPTO

RUM SQUALL

DAM: STYLISH LADY RUM (IMP)

LINTONS STYLISH LADY

Yearling colt by Smooth Talkin Style, 3 yo NCHA Futurity Reserve Champion, top performance stallion and 2015 NCHA Horse of the Year. Smooth Talkin Style is out of Stylish Play Lena one of only 5 great mares to have a bronze sculpture on the Will Rogers Memorial Centre in Fort Worth Texas.

His dam Amaroo Stylish Pepto has LTE of \$22700, although injured in her early years, with wins and places the Open at Equitana, NCHA National Finals, DDCC Derby to name a few.

Smart Lookin Boon is her first foal to compete in cutting, competing in 7 aged events to final in all but one as a 3yo futurity horse, including Reserve Champion Walcha show, Final in NCHA at Scone, Winner Open Cutting at Jugiong with score of 75, current LTE \$9,520.00 and is entered into the 2022 Derby at this show. A colt not to be missed.