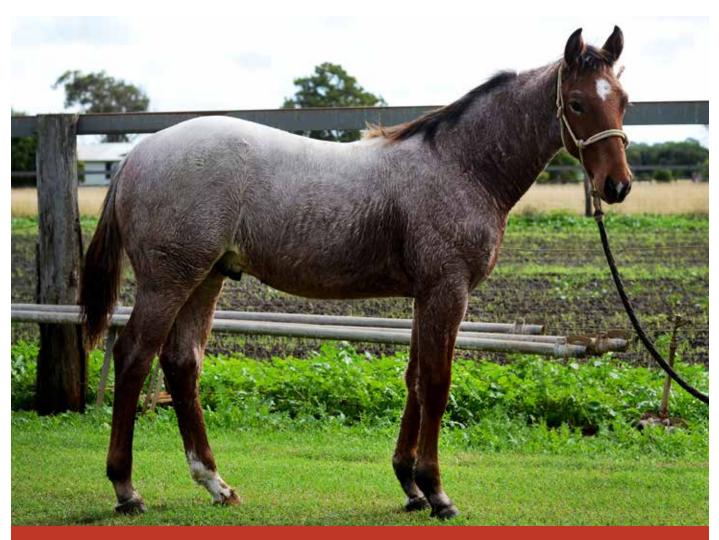

# LOT: 1 - AMAROO JOE PICKETT

| Quarter Horse |
|---------------|
| ASSOCIATION   |

## • LED WEANLING - COLT •

# **AMAROO JOE PICKETT**

### Q-PENDING • COLOUR: BAY ROAN COLT • DOB: 8/12/2021 VENDOR: R.T WING - PH: 0417 072 770

**HIGH BROW HICKORY** 

SIRE: METALLIC CAT HIGH BROW CAT DOCS OAK

SIRE: DOCS SPINIFEX (IMP)

ROANIES LYNX (IMP)

DOCS YAKOON (IMP)

#### SIRE: MOORE METAL

ONE MOORE PLAYBOY

DAM: ONE MOORE ANNIE

ANNIES ACRE

DAM: DOCS GEISHA GIRL

GAY WIDOW BAR

SIRE: Moore Metal LTE: \$91,215 Top Show results: NCHA FUTURITY FUTURITY \$75,000.00 1 COTTON COUNTRY FUTURITY SHOW DERBY \$5,786.80 1 DDCC FUTURITY FUTURITY 3 \$4,110.60

DAM:

AMAROO SHEOAK \$46,548.57 AMAROO BOBBYS GIRL \$6,464.41 AMAROO JUST CRUSIN \$3,113.90 AMAROO TWIST AND SHOUT \$1,932.00 SDP FAIR DINKUM \$21.25 AMAROO ANOTHER ACRE \$840.38

DAM: AMAROO EASY SPIN

Joe is a well grown colt, excellent type colt also bred in the purple by Futurity winning sire, Moore Metal and dam Amaroo Easy Spin. Herself a great cutting horse. Great to handle and to do anything with, should suit any disipline and make a great sire.