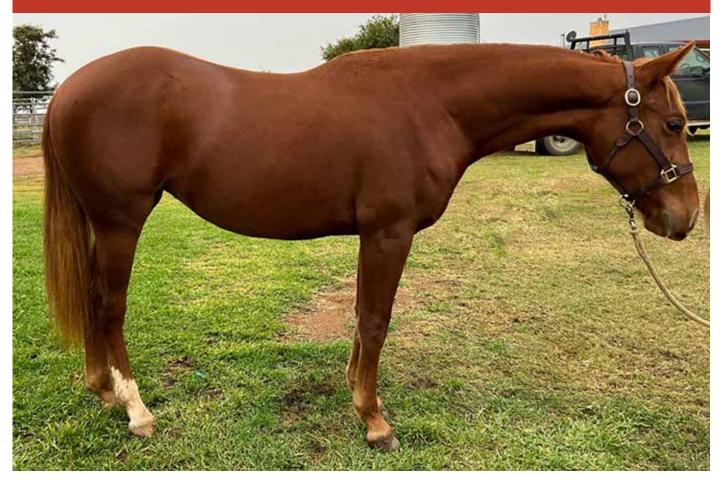

# LOT: 8 - DARLEA DIABLO ACRES

| Quarter Horse |
|---------------|
| ASSOCIATION   |

# DARLEA DIABLO ACRES

#### Q-79664 • COLOUR: BAY MARE • DOB: 16/10/2013 VENDOR: R.T WING - PH: 0417 072 770

SON OFA DOC

SIRE: BOB ACRE DOC

SAPP SANDY

Diablo Acres is a great producing mare. Her progeny have competed in cutting and campdrafts with placings. She is great to handle, and goes in foal first try. She was a Weaver as a very young mare. Since being a brood mare she has not shown any inclination to Weave for the last 3 years. She is in foal to Moore Metal.