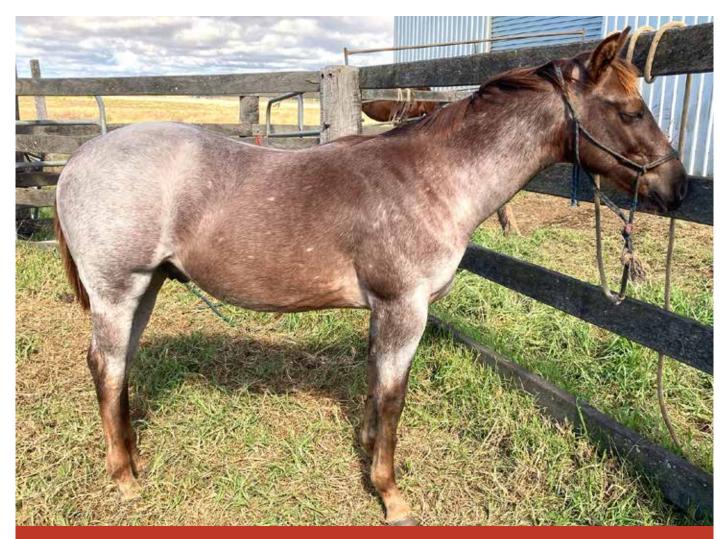

# LOT: 4 - BADDEST BY PHAR

| Quarter Horse |
|---------------|
| ASSOCIATION   |

**YEARLING ELIGIBLE FOR** MARSH CARNEY SADDLERY INCENTIVE

# **BADDEST BY PHAR**

#### Q-98305 • COLOUR: CHESTNUT FLAX • DOB: 4/11/2020 • HEIGHT: 14.3 HH **VENDOR: MAGGIE MASON - PH: 0414 797 045**

DUAL PEP

SIRE: DUAL REY (IS)

NURSE REY

DOCS OAK

SIRE: DOCS SPINIFEX (IMP)

ROANIES LYNX (IMP)

\$315.88

\$54.81

One of the last foals from a proven Spinifex mare. This colt has it all, temperament, breeding and confirmation. Hi siblings including Bad in Black, Bad Hatty, Bad Harry and Metal As Anything are all money earners. Don't miss out on this 3/4 Spinifex, 1/4 Dual Rey masterpiece.