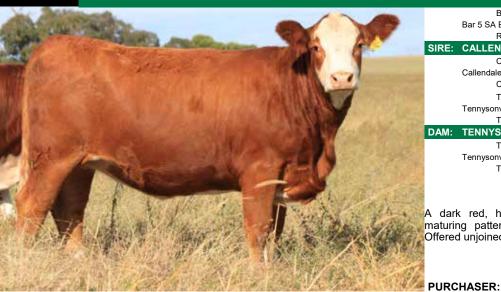

# TENNYSONVALE RAZELL (PP) - BXN P R 047 - 20 Months HORN: Homo Poll COLOUR: Red PIGMENT: 100/100 BORN: 6/9/2020 REGISTERED: Simmental Fleckvieh

Bar 5 P SA Expert 826M (P) Bar 5 SA Eltorro 814S (P) Ru-Dev Caramia

### SIRE: CALLENDALE JASPER (P)

Corindadowns Acute (P) Callendale Faith (P) Callendale Cosmo (P)

Camus Frontier Brenair Park Enzo (P) Brenair Park Mivha B50 (P)

### DAM: TENNYSONVALE HAZELL (P)

Tennysonvale Mr Wallace (P) Tennysonvale Abell (P) Wondenia Tinkabelle (P)

Tennysonvale Razell is a divine heifer that can not be missed, she is homozygous poll. She encapsulates everything that Tennysonvale stands for with great depth of body, ease of movement and homozygous polled. She is from a long line of outstanding females and will be an asset to your herd. She was Junior Champion Simmental at Canberra Royal. Offered unjoined.

PURCHASER: PRICE:

Lot 4