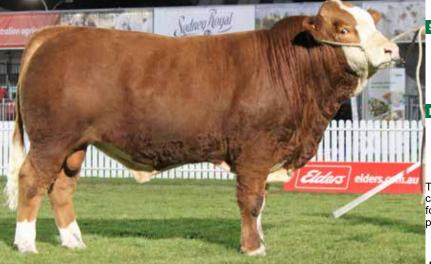

PRICE:

PRICE:

Tennysonvale William (P) Tennysonvale William 2 (P)

TENNYSONVALE KIP (PP)

Tennysonvale Mr Wallace (PP)

Tennysonvale Caitlin (P)

Tennysonvale Westie (P)

Woonallee Hadau (ET)

Coolaroy Gallahad (T)

Coolaroy Debra

COOLAROY LYDIA (P)

Auscan Zackery (P) Coolaroy Carmen (P) Coolaroy Vienna

What bull could be more true to the Simmental Fleckvieh type. Romeo is homozygous poll, has awesome length, depth, softness and structure. His mobility is to be commended with his ease of movement about the paddock.

**PURCHASER:** 