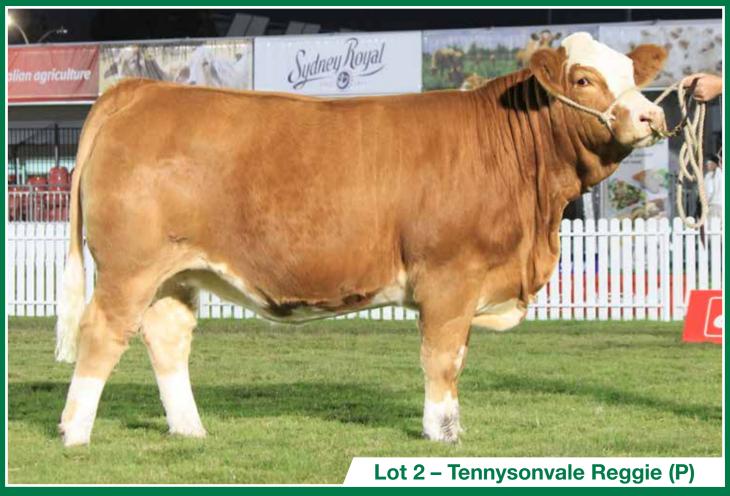

### TENNYSONVALE REGGIE (P) - BXN P R 024 - 21 Months HORN: Hetero Poll COLOUR: Light red PIGMENT: 100/100 BORN: 1/8/2020 REGISTERED: Fleckvieh

Tennysonvale William (P) Tennysonvale William 2 (P) Tennysonvale Wendy (P)

### SIRE: TENNYSONVALE KIP (PP)

Tennysonvale Mr Wallace (PP) Tennysonvale Caitlin (P) Tennysonvale Westie (P)

Tennysonvale Zooloo (P) Tennysonvale Floyd (P) Coolaroy Candice

#### DAM: HAZELOCH MAGICA (P)

Wirrabilla Zeus (P) Hazeloch Beauty (P) Wirrabilla Emma Z008

What an outstanding young female being the highest yielding heifer at weaning within the herd, its easy to see how Reggie got there with tremendous amounts of muscle and softness. She has received high accolades wherever she's gone having received Reserve Junior Champion Fleckvieh female at Canberra Royal, Reserve Champion at Sydney Royal and getting pulled up into the top 8 in the Junior Heifer Interbreed. Reggie is definitely going to be hard to part with but we always maintain that we sell our best and we think she depicts that.

PURCHASER: