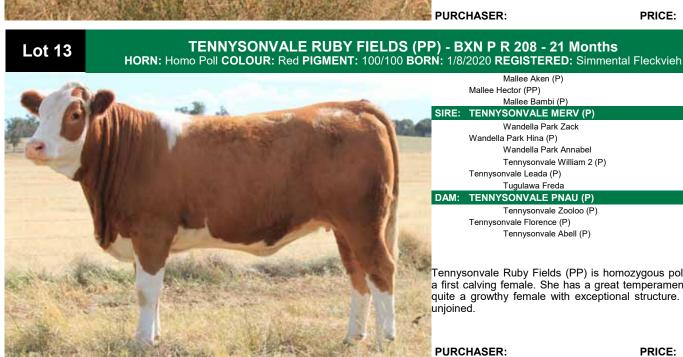

Mallee Bambi (P) **TENNYSONVALE MERV (P)** 

Wandella Park Zack

Wandella Park Hina (P)

Wandella Park Annabel

Tennysonvale William 2 (P)

Tennysonvale Leada (P)

Tugulawa Freda

### TENNYSONVALE PNAU (P)

Tennysonvale Zooloo (P) Tennysonvale Florence (P) Tennysonvale Abell (P)

Tennysonvale Ruby Fields (PP) is homozygous poll, out of a first calving female. She has a great temperament and is quite a growthy female with exceptional structure. Offered unjoined.

**PURCHASER:** 