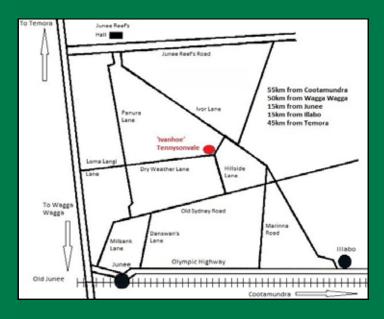

#### Location:

The sale will be held at the property of lan & Cheryl Baldry, "Ivanhoe", 297 Hillside Lane, Illabo, NSW.