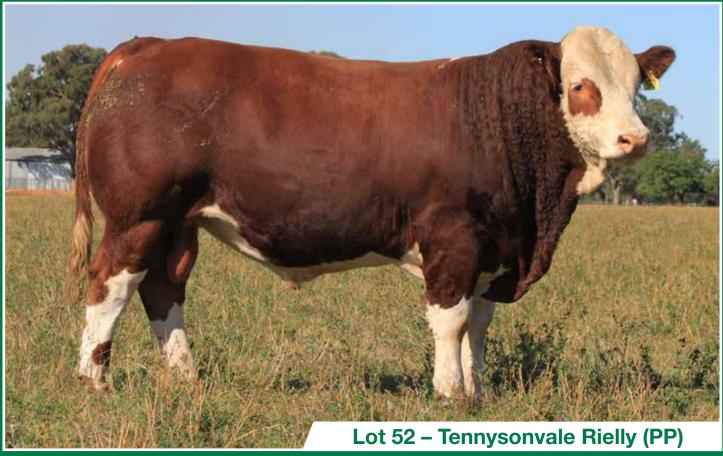

# TENNYSONVALE RIELLY (PP) - BXN P R 057 - 20 Months HORN: Homo Poll COLOUR: Dark red PIGMENT: 100/100 BORN: 22/9/2020 REGISTERED: Simmental Fleckvieh

Bar 5 SA Eltorro 814S (P) Ru-Dev Carami

Bar 5 P SA Expert 826M (P)

**CALLENDALE JASPER (P)** 

### Corindadowns Acute (P)

Callendale Faith (P) Callendale Cosmo (P)

Woonalle Gladiator

Waterfront Catapult-C170

Waterfront Zourella

TUGULAWA FILLY

Dunmore Hawkeye II

Auscan Anthea (P)

Langton-Gate Unigate (P)

This bull is so soft and powerful with a mobility that cannot be matched. His dam has produced for us time and time again and Rielly is no exception. Being homozygous poll with an outstanding muscle pattern, he is the complete package.

**PURCHASER:** 