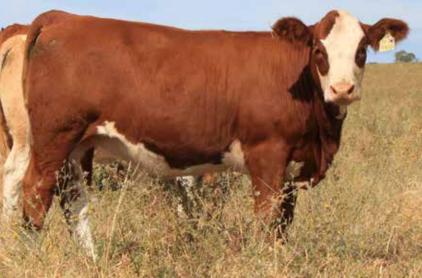

### **RIVULET HANDSOME (P)**

Wirrabilla Flinders Wirrabilla Pippa H040

Wirrabilla Pippa F032

Noanga Grainger (P)

Sixpence Park Jakoub (P)

Tennysonvale Zophia (P)

### SONVALE LUNA (P)

Tennysonvale Mr Wallace (PP)

Tennysonvale Caitlin (P)

Tennysonvale Westie (P)

A blonde, homozygous poll heifer with good skin out of a dark red cow. She offers ample personality. Offered dark red unjoined.