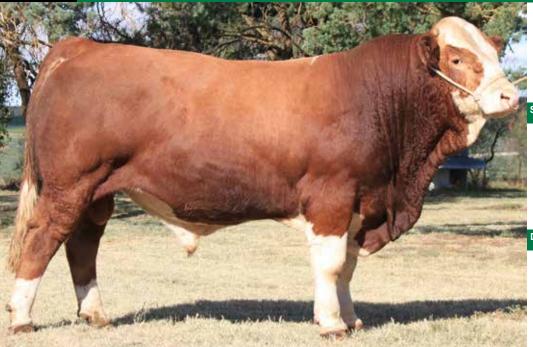

### TENNYSONVALE ROBERT (P) - BXN P R 012 - 22 Months HORN: Hetero Poll COLOUR: Red PIGMENT: 100/100 BORN: 14/7/2020 REGISTERED: Fleckvieh

Tennysonvale William (P) Tennysonvale William 2 (P) Tennysonvale Wendy (P)

TENNYSONVALE KIP (PP) Tennysonvale Mr Wallace (PP)

Tennysonvale Caitlin (P) Tennysonvale Westie (P)

Tennysonvale Zooloo (P) Tennysonvale FPV (P)

Tennysonvale Bonnie (P)

NYSONVALE HARIET (P)

Wondenia Ughie (P) Tennysonvale Xcess (P) Grose Meadow Princess J49

What a package this bull is with plenty of softness and early maturing predictability. He is from a dam line that has become the matron line within our herd due to exceptional consistency.

**PURCHASER:** 