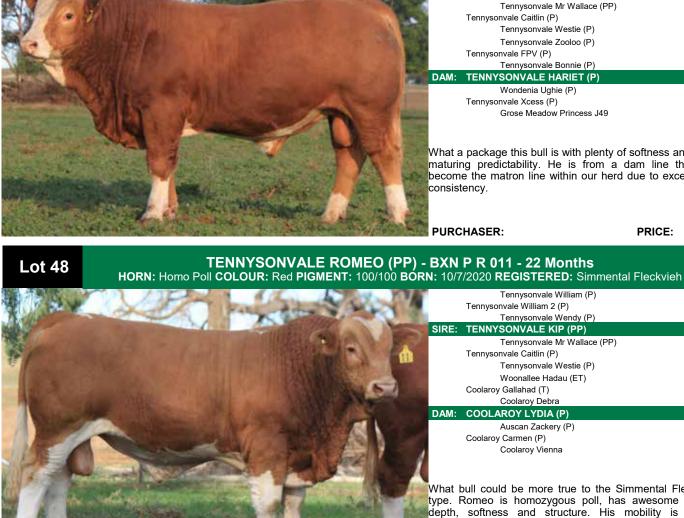

PRICE:

PRICE:

Tennysonvale William (P) Tennysonvale William 2 (P)

TENNYSONVALE KIP (PP)

Tennysonvale Mr Wallace (PP)

Tennysonvale Caitlin (P)

Tennysonvale Westie (P)

Woonallee Hadau (ET)

Coolaroy Gallahad (T)

Coolaroy Debra

COOLAROY LYDIA (P)

Auscan Zackery (P) Coolaroy Carmen (P) Coolaroy Vienna

What bull could be more true to the Simmental Fleckvieh type. Romeo is homozygous poll, has awesome length, depth, softness and structure. His mobility is to be commended with his ease of movement about the paddock.

**PURCHASER:** 