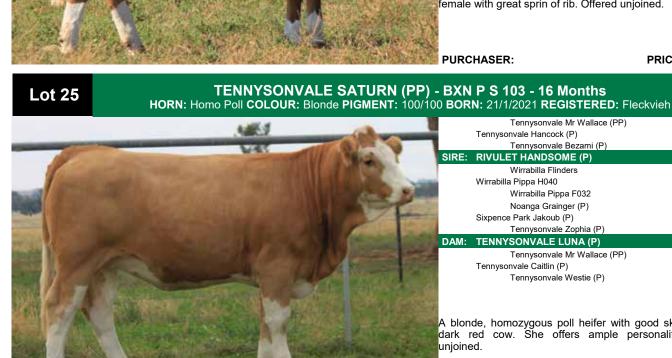

### TENNYSONVALE SIENNA (P) - BXN P S 101 - 16 Months

HORN: Hetero Poll COLOUR: Red PIGMENT: 100/100 BORN: 15/1/2021 REGISTERED: Fleckvieh

Tennysonvale Mr Wallace (PP) Tennysonvale Hancock (P) Tennysonvale Bezami (P)

### RIVULET HANDSOME (P)

Wirrabilla Flinders Wirrabilla Pippa H040

Wirrabilla Pippa F032 DFM Marcus 14M

Milton View Clifford (AI)

Milton View Dawn (AI)

### HARAS GEMMA (P)

Barana Xhilarate (P) (AI) Barana Andreana (P)

Barana Xclellence (P)

With plenty of spunk, this heifer is an eye catcher. A soft red female with great sprin of rib. Offered unjoined.

**PURCHASER:** 