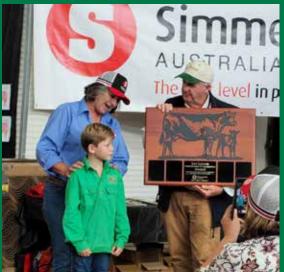

# Welcome to Tennysonvale Simmental Fleckvieh's 19th Annual On-Farm Sale

Welcome to our annual on property Simmental Fleckvieh Sale, we have been holding these sales since 2004. As is always the case, we bring to you the best of our breeding through this years line up and we are sure you will not be disappointed.

### SALE DATE: Friday the 27th May 2022

Top priced bull 2021 - \$10,500 Tennysonvale Queenslander (P)

Top priced female 2021 - \$19,000 Tennysonvale Regent (PP)