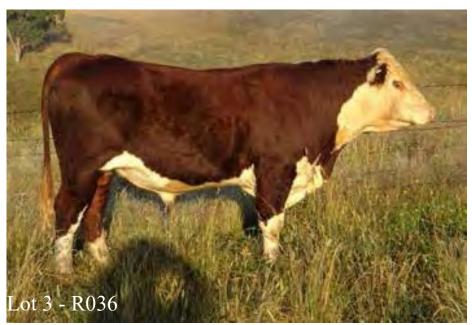

#### Lot: 3 STANFORD RABBI R036 (TW) (PP)

Tattoo: R036 RNRR036 Born: 19/08/2020

STANFORD ZORBA Z149 (P) STANFORD EMPEROR E027 (P)

STANFORD LADY HAMILTON X1 (P)

Sire: STANFORD KINGSTON K076 (PP)

BILLILINGRA ARISTOTLE (P)

STANFORD TULIP F123 (P)

STANFORD TULIP B017 (P)

WIRRUNA GAYLORD G152 (ET) (P)

WIRRUNA KERSTREL K336 (PP)

WIRRUNA GOLDEN VANITY E194 (P)

Dam: STANFORD MOTH N112 (P)

STANFORD DIESEL G155 (P)

STANFORD MOTH L050 (P)

STANFORD MOTH H016 (P)

|       |                            |         | March 2 | 2022 H | ereford | BREE             | DPLA  | N    |          | _    |
|-------|----------------------------|---------|---------|--------|---------|------------------|-------|------|----------|------|
|       | CE                         | BW      | 200G    | 400G   | 600G    | Milk             | SS    | EMA  | Rump     | IMF  |
| EBV   | +8.3                       | +0.7    | +24     | +35    | +49     | +17              | +1.3  | +3.3 | +0.8     | +0.3 |
| Acc%  | 39%                        | 70%     | 66%     | 66%    | 66%     | 50%              | 65%   | 47%  | 58%      | 55%  |
| SSF   | R: +\$10                   | 00      | NSR     | +\$97  |         | SBM: +           | \$123 | 1    | NBT: +\$ | 97   |
| pecia | gment<br>list he<br>last s | ifer bu |         | smoo   |         | Iuscle<br>ed. Us |       |      | mercial  |      |