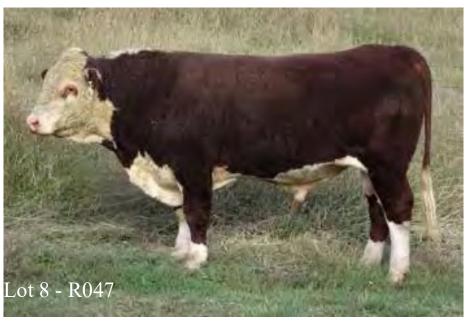

# Lot: 8 STANFORD REX R047 (AI) (PP)

Tattoo: R047 RNRR047 Born: 21/08/2020

QUAMBY PLAINS STOCKMASTER Y118 (P)

WIRRUNA FLETCHER F214 (P)

WIRRUNA LAST DAY B16 (AI) (H#)

Sire: WIRRUNA LANCE L74 (AI) (PP)

ELITE 4110 E212 (AI) (PP)

WIRRUNA GOLDEN VANITY H60 (AI) (P)

WIRRUNA GOLDEN VANITY F303 (P)

ROTHERFIELD SNAZZY Y62 (S)

STANFORD ESCORT E046 (P)

STANFORD LADY HAMILTON X142 (P)

Dam: STANFORD MARINDA J007 (P)

STANFORD WOODSTOCK B035 (P)

STANFORD MARINDA E085 (P)

STANFORD MARINDA A173 (P)

| EBV +5.4 +2.8 +29 +54 +68 +11 +2.3 +2.2 -0.7 +0.7<br>Acc% 46% 72% 67% 67% 67% 58% 76% 50% 60% 579<br>SSR: +\$126                                                                                                                                                                                                                                      |        |          | - 1     | March 2 | 2022 H | ereford | BREE   | DPLA  | N      |         |      |
|-------------------------------------------------------------------------------------------------------------------------------------------------------------------------------------------------------------------------------------------------------------------------------------------------------------------------------------------------------|--------|----------|---------|---------|--------|---------|--------|-------|--------|---------|------|
| Acc%         46%         72%         67%         67%         67%         58%         76%         50%         60%         579           SSR: +\$126         NSR: +\$116         SBM: +\$135         NBT: +\$102           Eye Pigment: 100 / 100         Muscle Score C+           This bull gets better every time I see him. Well structured, smooth |        | CE       | BW      | 200G    | 400G   | 600G    | MIIk   | SS    | EMA    | Rump    | IMF  |
| SSR: +\$126 NSR: +\$116 SBM: +\$135 NBT: +\$102  Eye Pigment: 100 / 100 Muscle Score C+  This bull gets better every time I see him. Well structured, smooth                                                                                                                                                                                          | EBV    | +5.4     | +2.8    | +29     | +54    | +68     | +11    | +2.3  | +2.2   | -0.7    | +0.4 |
| Eye Pigment: 100 / 100 Muscle Score C+ This bull gets better every time I see him. Well structured, smooth                                                                                                                                                                                                                                            | Acc%   | 46%      | 72%     | 67%     | 67%    | 67%     | 58%    | 76%   | 50%    | 60%     | 57%  |
| This bull gets better every time I see him. Well structured, smooth                                                                                                                                                                                                                                                                                   | SSF    | R: +\$12 | 26      | NSR     | +\$116 |         | SBM: + | \$135 | l N    | BT: +\$ | 102  |
| shoulder, calving ease and growth in the one package.                                                                                                                                                                                                                                                                                                 | This b | ull gets | s bette | revery  |        | see his | m. Wei | struc | tured, | smooth  | 1    |