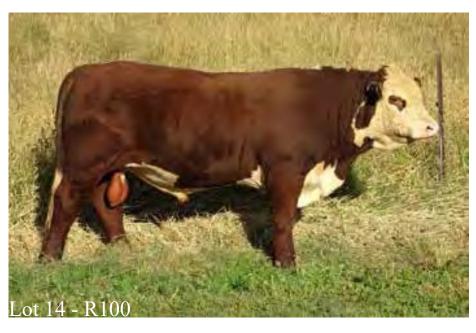

# Lot: 14 STANFORD RHODESIA R100 (PP)

Tattoo: R100 RNRR100 Born: 01/09/2020

ROTHERFIELD SNAZZY Y62 (S)

STANFORD EROS E070 (P)

STANFORD DULCIE U20 (P)

Sire: STANFORD LYNX L017 (PP)

STANFORD FEDERAL F135 (P)

STANFORD PALES J033 (P)

STANFORD PALES A76 (P)

STANFORD GLACIA G081 (P)

STANFORD KINGSWOOD K173 (PP)

STANFORD DULCIE B027 (P)

Dam: STANFORD MARINDAP119 (P)

STANFORD FALKIRK F110 (P)

STANFORD MARINDA H118 (P)

STANFORD MARINDA F176 (P)

|                    |         | 1    | March 2 | 2022 He | erefore | BREE   | DPLA  | N    |         |      |
|--------------------|---------|------|---------|---------|---------|--------|-------|------|---------|------|
|                    | CE      | BW   | 200G    | 400G    | 600G    | Milk   | SS    | EMA  | Rump    | IMF  |
| EBV                | +4.4    | +2.8 | +28     | +50     | +68     | +12    | +3.2  | +4.2 | +0.3    | +0.1 |
| Acc%               | 39%     | 71%  | 65%     | 65%     | 65%     | 48%    | 75%   | 47%  | 57%     | 53%  |
| SSF                | R: +S12 | 26   | NSR     | +\$120  | 11      | SBM:   | \$137 |      | NBT: +S | 99   |
| Eye Pig<br>Heifers |         |      |         | in grov |         | Auscle |       |      | ase.    |      |
| Purcha             | ser     |      |         |         |         |        | Price | · S  |         |      |