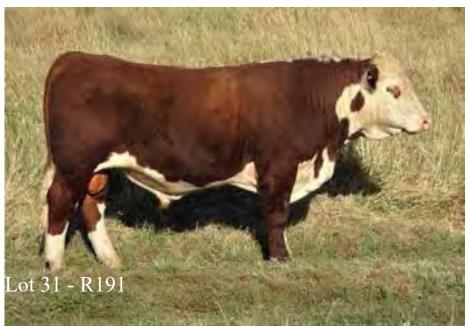

# Lot: 31 STANFORD ROMANTIC R191 (PP)

Tattoo: R191

**RNRR191** 

Born: 01/10/2020

ROTHERFIELD SNAZZY Y62 (S) STANFORD EROS E070 (P)

STANFORD DULCIE U20 (P)

Sire: STANFORD NOMAD N080 (P)

DAYS BRIGADIER G101 (PP)

STANFORD PALES L130 (AI) (P)

STANFORD PALES F004 (P)

STANFORD GLACIA G081 (P)

STANFORD KINGSWOOD K173 (PP)

STANFORD DULCIE B027 (P)

Dam: STANFORD PALES P034 (P)

STANFORD EROS E070 (P)

STANFORD PALES K082 (P)

STANFORD PALES H145 (P)

|             |                  |              |      | 2022 H    |      |                  |       |      |         |      |
|-------------|------------------|--------------|------|-----------|------|------------------|-------|------|---------|------|
|             | CE               | BW           | 200G | 400G      | 600G | Milk             | SS    | EMA  | Rump    | IMF  |
| EBV         | +10.2            | -0.2         | +21  | +39       | +47  | +14              | +1.8  | +2.5 | +1.5    | +0.2 |
| Acc%        | 39%              | 71%          | 67%  | 67%       | 68%  | 50%              | 76%   | 50%  | 60%     | 56%  |
| SSR: +\$110 |                  |              | NSR  | +\$108    |      | SBM: 4           | \$131 | N    | BT: +5  | 100  |
|             | gment:<br>the be |              |      | ılls in t |      | fuscle<br>alogue |       |      | l packa | ge.  |
| Purcha      | ser              | Lorentz Land |      |           |      |                  | Price | \$   | interes |      |