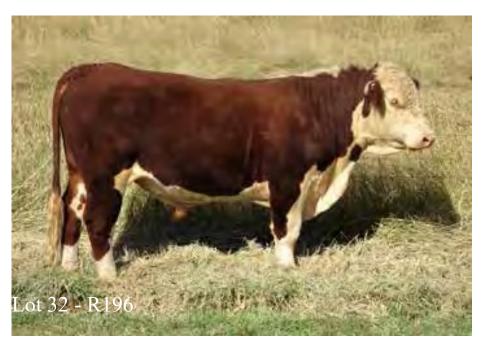

# Lot: 32 STANFORD RANSOM R196 (PP)

Tattoo: R196

RNRR196

Born: 12/09/2020

KIDMAN HAMLET H045 (P)

WEETALIBA KURRAJONG (P)

WEETALIBA MARINDA G12 (P)

Sire: STANFORD NOWRA N033 (PP)

STANFORD ESCORT E046 (P)

STANFORD LADY HAMILTON H215 (P)

STANFORD LADY HAMILTON B019 (P)

ROTHERFIELD SNAZZY Y62 (S)

STANFORD EROS E070 (P)

STANFORD DULCIE U20 (P)

Dam: STANFORD DIMITY L176 (P)

CROFT-AMBREY MEYER E015 (S)

STANFORD DIMITY J233 (P)

STANFORD DIMITY C205 (P)

|                               |        | 1    | March 2 | 2022 H | ereford     | BREE  | DPLA       | N          |      |      |
|-------------------------------|--------|------|---------|--------|-------------|-------|------------|------------|------|------|
|                               | CE     | BW   | 200G    | 400G   | 600G        | Milk  | SS         | <b>EMA</b> | Rump | IMF  |
| EBV                           | +4.4   | +5.7 | +30     | +45    | +71         | +13   | +2.9       | +3.1       | +0.3 | +0.5 |
| Acc%                          | 39%    | 69%  | 66%     | 66%    | 67%         | 51%   | 75%        | 48%        | 58%  | 54%  |
| SSR: +\$107   NSR: +\$92      |        |      |         | -      | SBM: +      | \$117 | NBT: +\$94 |            |      |      |
| Eye Pig<br>A bit la<br>Purcha | ter ma |      |         | eep on | N<br>growii |       | Score      |            |      |      |