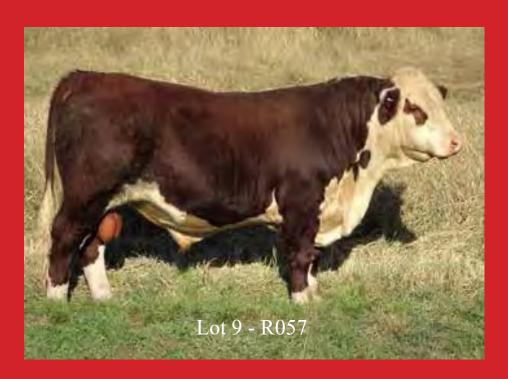

#### Lot: 9 STANFORD REFORMER R057 (PP)

Tattoo: R057 RNRR057 Born: 22/08/2020

MARKOWEN CLASSIC (AI) (P)

OLDFIELD GLOBAL G182 (P)

MOUNT DIFFICULT HAPPY DAY B131 (P)

Sire: STANFORD MAGIC M191 (PP)

CROFT-AMBREY MEYER E015 (S)

STANFORD DULCIE J199 (P)

STANFORD DULCIE F010 (P)

BEAU RIVER TEST TRAC E27 (P)

BEAU RIVER BACK TRAC G24 (P)

BEAU RIVER MATCHLESS 061 (P)

Dam: STANFORD TILLY L162 (P)

BILLILINGRA ARISTOTLE (P)

STANFORD TILLY E056 (P)

STANFORD TILLY W126 (P)

| Acc% 38% 72% 66% 66% 66% 49% 75% 47% 57                                                                                                                                                                    |          | 150      | 77.7    | March :            | 2022 H | ereford | BREE    | DPLA              | N    |          | ME    |
|------------------------------------------------------------------------------------------------------------------------------------------------------------------------------------------------------------|----------|----------|---------|--------------------|--------|---------|---------|-------------------|------|----------|-------|
| Acc% 38% 72% 66% 66% 66% 49% 75% 47% 57  SSR: +\$128                                                                                                                                                       |          | CE       | BW      | 200G               | 400G   | 600G    | Milk    | SS                | EMA  | Rump     | IMF   |
| SSR: +\$128 NSR: +\$106 SBM: +\$119 NBT:  Eye Pigment: 100 / 100 Muscle Score B-  A lot to like about this bull with excellent structure, carcase , c  & growth in a moderate frame. One of our pick lots. | EBV      | -4.8     | +6.6    | +36                | +61    | +89     | +21     | +2.8              | +4.6 | +0.8     | +0.6  |
| Eye Pigment: 100 / 100 Muscle Score B-<br>A lot to like about this bull with excellent structure, carcase, c<br>& growth in a moderate frame. One of our pick lots.                                        | Acc%     | 38%      | 72%     | 66%                | 66%    | 66%     | 49%     | 75%               | 47%  | 57%      | 53%   |
| A lot to like about this bull with excellent structure, carcase, c<br>& growth in a moderate frame. One of our pick lots.                                                                                  | SSI      | R: +\$12 | 28      | NSR                | +\$106 |         | SBM: +  | \$119             |      | NBT: +\$ | 81    |
| Semen confected and retained for within nerd use                                                                                                                                                           | A lot to | like a   | bout to | his bul<br>rate fr | ame. O | ne of o | nt stru | cture,<br>k lots. |      | e , cosi | metic |