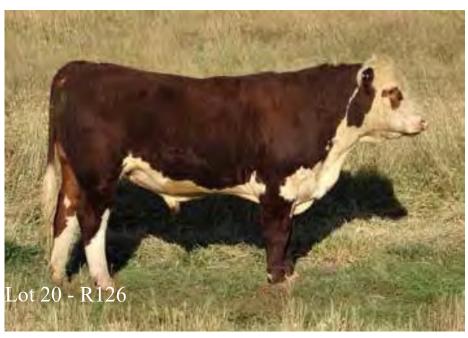

#### Lot: 20 STANFORD RICOCHET R126 (PP)

Tattoo: R126

**RNRR126** 

Born: 06/09/2020

SOUTH BUKALONG WALLACE 2 (P) GLENTREVOR WALLACE H427 (AI) (PP) GLENTREVOR MARITANA F240 (P)

Sire: YAVENVALE NIMBLE N271 (AI) (PP)

YAVENVALE HOT SPARK H491 (AI) (PP)

YAVENVALE CORA L277 (S)

YAVENVALE CORA B027 ET1 (AI) (ET) (H)

WIRRUNA GAYLORD G152 (ET) (P)

WIRRUNA KERSTREL K336 (PP)

WIRRUNA GOLDEN VANITY E194 (P)

Dam: STANFORD MELBA P064 (P)

CROFT-AMBREY QUALITY J002 (PP)

STANFORD MELBA M094 (P)

STANFORD MELBA J020 (P)

|      |          |      | March 2 | 2022 He | erefore | BREE | DPLA  | N    |          | -     |
|------|----------|------|---------|---------|---------|------|-------|------|----------|-------|
|      | CE       | BW   | 200G    | 400G    | 600G    | Milk | SS    | EMA  | Rump     | IMF   |
| EBV  | +10.1    | +1.0 | +31     | +51     | +70     | +16  | +2.9  | +2.2 | +1.4     | +1.0  |
| Acc% | 39%      | 69%  | 63%     | 64%     | 64%     | 49%  | 75%   | 47%  | 57%      | 54%   |
| SSI  | R: +\$16 | 0    | NSR     | +\$152  |         | SBM: | \$176 | N    | BT: +\$1 | 128   |
|      | gment:   |      |         | sprea   |         |      | Score |      | ows. He  | ifers |