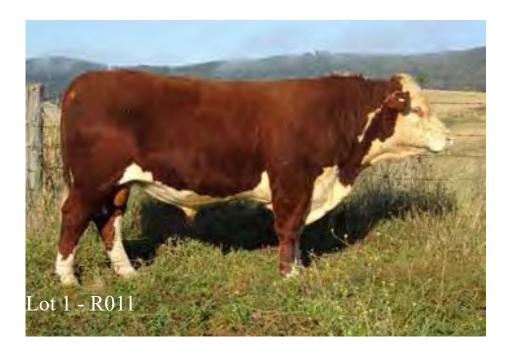

# Lot: 1 STANFORD RHINO R011 (PP)

Tattoo: R011 RNRR011 Born: 13/08/2020

ROTHERFIELD SNAZZY Y62 (S) STANFORD EROS E070 (P)

STANFORD DULCIE U20 (P)

Sire: STANFORD LYNX L017 (PP)

STANFORD FEDERAL F135 (P)

STANFORD PALES J033 (P)

STANFORD PALES A76 (P)

WIRRUNA GAYLORD G152 (ET) (P)

WIRRUNA KERSTREL K336 (PP)

WIRRUNA GOLDEN VANITY E194 (P)

Dam: STANFORD BRACELET P062 (P)

STANFORD FEDERAL F135 (P)

STANFORD BRACELET M244 (P)

STANFORD BRACELET G025 (P)

| -    | CE       | BW   | March 2 |        |                 |       |     | Rump     | IME |
|------|----------|------|---------|--------|-----------------|-------|-----|----------|-----|
| EBV  |          | -0.5 |         |        | <br>            |       |     | +2.4     |     |
| Acc% | 40%      | 71%  |         |        | <br>-           |       |     | 58%      |     |
| SSI  | R: +\$12 | 25   | NSR     | +\$128 | SBM: +          | \$149 | l N | BT: +\$1 | 112 |
|      | gment:   |      |         | other. | Iuscle<br>t EMA |       |     | p. Heife | rs  |