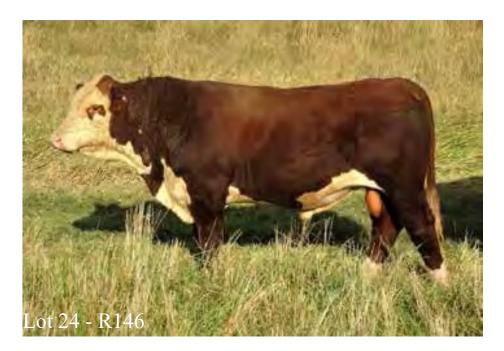

# Lot: 24 STANFORD ROMP R146 (S)

Tattoo: R146

RNRR146

Born: 11/09/2020

CAPETHORNE HOT SHOT 03 22 (P) MATARIKI HOLY - SMOKE (IMP NZL) (P) MATARIKI GIRLIE 00323 (P)

Sire: STANFORD MOMBASA M004 (AI) (P)

STANFORD FALKIRK F110 (P)

STANFORD MOTH J010 (P)

STANFORD MOTH G063 (P)

MARKOWEN CLASSIC (AI) (P)

OLDFIELD GLOBAL G182 (P)

MOUNT DIFFICULT HAPPY DAY B131 (P)

Dam: STANFORD MARINDA M019 (P)

STANFORD EMPEROR E027 (P)

STANFORD MARINDA H134 (P)

STANFORD MARINDA C204 (P)

|                 |                 |      | March 2         |          |      |        |        |      | _         |      |
|-----------------|-----------------|------|-----------------|----------|------|--------|--------|------|-----------|------|
|                 | CE              | BW   | 200G            | 400G     | 600G | Milk   | SS     | EMA  | Rump      | IMF  |
| EBV             | -0.2            | +5.3 | +34             | +58      | +78  | +12    | +3.8   | +4.3 | +1.3      | +1.4 |
| Acc%            | 40%             | 70%  | 64%             | 64%      | 64%  | 53%    | 75%    | 48%  | 58%       | 55%  |
| SSR: +\$146 NSF |                 |      | NSR             | +\$135   |      | SBM: + | +\$135 |      | NBT: +\$  | 95   |
|                 | gment<br>y hand |      | 100<br>d bull v | vith exc |      |        | Score  |      | v traits. |      |