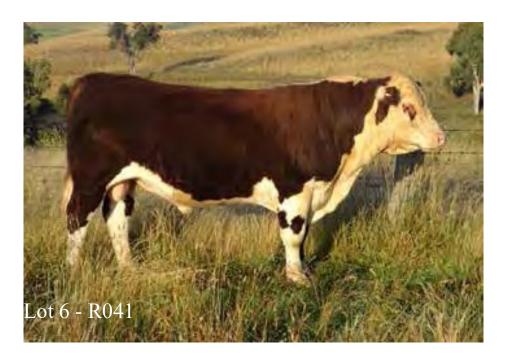

# Lot: 6 STANFORD REMARK R041 (PP)

Tattoo: R041 RNRR041 Born: 21/08/2020

SOUTH BUKALONG WALLACE 2 (P) GLENTREVOR WALLACE H427 (AI) (PP) GLENTREVOR MARITANA F240 (P)

Sire: YAVENVALE NIMBLE N271 (AI) (PP)

YAVENVALE HOT SPARK H491 (AI) (PP)

YAVENVALE CORA L277 (S)

YAVENVALE CORA B027 ET1 (AI) (ET) (H)

WIRRUNA GAYLORD G152 (ET) (P)

WIRRUNA KERSTREL K336 (PP)

WIRRUNA GOLDEN VANITY E194 (P)

Dam: STANFORD MARINDA P179 (P)

STANFORD JOFF J155 (PP)

STANFORD MARINDA M262 (P)

STANFORD MARINDA F040 (P)

|        |          | 1     | March 2 | 2022 H  | ereford | BREE          | DPLA  | N    |           |      |
|--------|----------|-------|---------|---------|---------|---------------|-------|------|-----------|------|
|        | CE       | BW    | 200G    | 400G    | 600G    | Milk          | SS    | EMA  | Rump      | IMF  |
| EBV    | +11.8    | -1.3  | +28     | +48     | +59     | +19           | +1.6  | +4.1 | +3.2      | +1.5 |
| Acc%   | 38%      | 69%   | 64%     | 64%     | 65%     | 50%           | 75%   | 47%  | 58%       | 54%  |
| SSF    | R: +\$16 | 2     | NSR:    | +\$159  |         | SBM: +        | \$185 | l N  | BT: +\$*  | 132  |
| Eye Pi | gment    | 100 / | 100     |         | N       | <b>Iuscle</b> | Score | C+   |           |      |
|        |          |       |         | II with |         |               |       |      | fers firs |      |