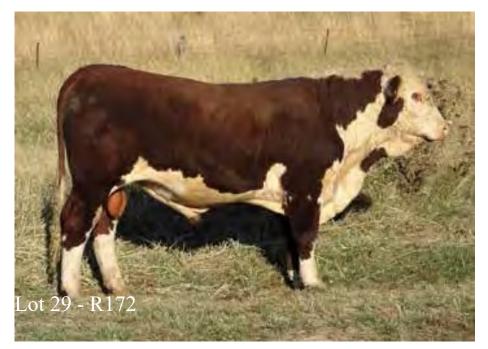

# Lot: 29 STANFORD RESOLVE R172 (S)

Tattoo: R172 RNRR172 Born: 17/09/2020

MARKOWEN CLASSIC (AI) (P) OLDFIELD GLOBAL G182 (P)

MOUNT DIFFICULT HAPPY DAY B131 (P)

Sire: STANFORD NOWENDOC N101 (P)

STANFORD EROS E070 (P)

STANFORD LADY HAMILTON J077 (P)

STANFORD LADY HAMILTON G183 (P)

ALLENDALE SHERWOOD (AI) (P)

CROFT-AMBREY MEYER E015 (S)

CROFT-AMBREY JUNE 47 (P)

Dam: STANFORD MARINDA J161 (P)

BEAU RIVER MILKY BAR KID (P)

STANFORD MARINDA C105 (P)

STANFORD MARINDA X31 (P)

| CE         BW         200G         400G         600G         Milk         SS         EMA Rur           EBV         -1.9         +6.4         +34         +53         +75         +10         +0.8         +3.7         -0.9           Acc%         40%         71%         65%         65%         64%         52%         74%         47%         57 |            |  |  |
|-------------------------------------------------------------------------------------------------------------------------------------------------------------------------------------------------------------------------------------------------------------------------------------------------------------------------------------------------------|------------|--|--|
| Acc% 40% 71% 65% 65% 64% 52% 74% 47% 57                                                                                                                                                                                                                                                                                                               | 6 06       |  |  |
|                                                                                                                                                                                                                                                                                                                                                       | 0.0        |  |  |
|                                                                                                                                                                                                                                                                                                                                                       | % 53%      |  |  |
| SSR: +\$102 NSR: +\$91 SBM: +\$102 NBT                                                                                                                                                                                                                                                                                                                | NBT: +\$73 |  |  |
| Eye Pigment: 100 / 100 Muscle Score C+                                                                                                                                                                                                                                                                                                                |            |  |  |
| Very well put together framey bull, will keep on growing.                                                                                                                                                                                                                                                                                             |            |  |  |