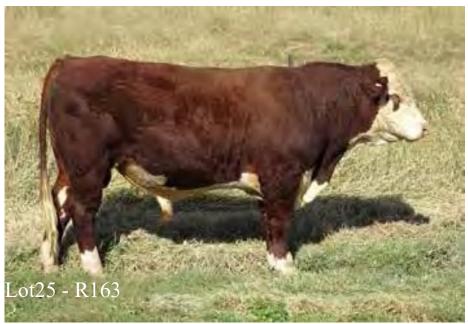

# Lot: 25 STANFORD RUSSIA R163 (PP)

Tattoo: R163

**RNRR163** 

Born: 16/09/2020

STANFORD DIESEL D049 (P)

STANFORD DIESEL G155 (P)

STANFORD DULCIE A39 (P)

Sire: STANFORD LARRIKIN L209 (PP)

OLDFIELD DUKE D136 (P)

STANFORD SELINA H077 (P)

STANFORD SELINA C134 (P)

ROTHERFIELD SNAZZY Y62 (S)

STANFORD ESCORT E046 (P)

STANFORD LADY HAMILTON X142 (P)

Dam: STANFORD PORTIA J105 (P)

STANFORD WOODSTOCK B035 (P)

STANFORD PORTIA E001 (P)

STANFORD PORTIA A67 (P)

|                 | 2.5    |      | March 2       | 2022 H  | erefore | BREE             | DPLA  | N       | 7    | The second |
|-----------------|--------|------|---------------|---------|---------|------------------|-------|---------|------|------------|
|                 | CE     | BW   | 200G          | 400G    | 600G    | Milk             | SS    | EMA     | Rump | IMF        |
| EBV             | +7.9   | +1.6 | +23           | +28     | +34     | +6               | -0.6  | +2.1    | -0.4 | -0.3       |
| Acc%            | 40%    | 74%  | 68%           | 68%     | 69%     | 53%              | 77%   | 50%     | 61%  | 57%        |
| SSR: +\$54 NSR: |        |      | : +\$55       |         | SBM:    | +\$79            |       | NBT: +S | 71   |            |
|                 | allrou |      | 100<br>better | than hi |         | Iuscle<br>es sug | gest. |         |      |            |
| Purcha          | ser:   |      |               |         |         |                  | Price | \$      |      |            |