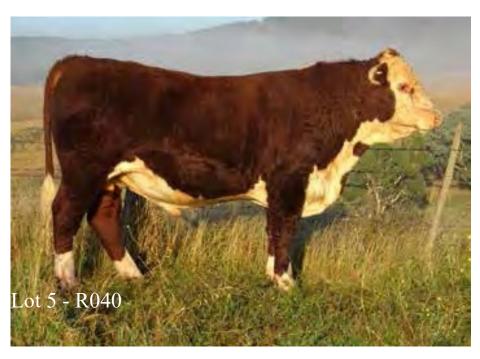

#### Lot: 5 STANFORD RIDGEWAY R040 (PP)

Tattoo: R040 RNRR040 Born: 20/08/2020

SOUTH BUKALONG WALLACE 2 (P) GLENTREVOR WALLACE H427 (AI) (PP) GLENTREVOR MARITANA F240 (P)

Sire: YAVENVALE NIMBLE N271 (AI) (PP)

YAVENVALE HOT SPARK H491 (AI) (PP)

YAVENVALE CORA L277 (S)

YAVENVALE CORA B027 ET1 (AI) (ET) (H)

STANFORD EROS E070 (P)

STANFORD JOFF J155 (PP)

STANFORD DULCIE G182 (P)

Dam: STANFORD LADY HAMILTON P173 (P)

STANFORD EMPEROR E027 (P)

STANFORD LADY HAMILTON J222 (P)

STANFORD LADY HAMILTON F120 (P)

|       |          |                  | March 2 |        |          |        |         |         |                      |      |
|-------|----------|------------------|---------|--------|----------|--------|---------|---------|----------------------|------|
|       | CE       | BW               | 200G    | 400G   | 600G     | Milk   | SS      | EMA     | Rump                 | IMF  |
| EBV   | +11.4    | +0.9             | +26     | +44    | +58      | +17    | +1.2    | +3.3    | +2.4                 | +1.4 |
| Acc%  | 38%      | 70%              | 64%     | 64%    | 65%      | 49%    | 65%     | 46%     | 58%                  | 54%  |
| SSF   | R: +\$13 | 8                | NSR:    | +\$132 | 100      | SBM: + | \$167   | l N     | BT: +5               | 22   |
| xtrem |          | ll put<br>ws. He | togethe |        | ialist h |        | ull tha | t could | d also b<br>eifers l |      |