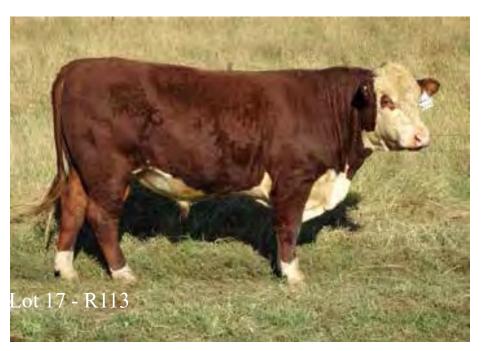

# Lot: 17 STANFORD REDEEM R113 (PP)

Tattoo: R113

**RNRR113** 

Born: 04/09/2020

MARKOWEN CLASSIC (AI) (P)

OLDFIELD GLOBAL G182 (P)

MOUNT DIFFICULT HAPPY DAY B131 (P)

Sire: STANFORD MAGIC M191 (PP)

CROFT-AMBREY MEYER E015 (S)

STANFORD DULCIE J199 (P)

STANFORD DULCIE F010 (P)

STANFORD EROS E070 (P)

STANFORD GYPSY G020 (P)

STANFORD MOTH E048 (P)

Dam: STANFORD FAVOURITE K093 (P)

STANFORD ESCORT E046 (P)

STANFORD FAVOURITE H121 (P)

SOUTH BUKALONG FAVOURITE 158 (P)

|                                 |              | 1    | March 2 | 2022 H  | ereford | BREE   | DPLA  | N          |         |     |
|---------------------------------|--------------|------|---------|---------|---------|--------|-------|------------|---------|-----|
|                                 | CE           | BW   | 200G    | 400G    | 600G    | Milk   | SS    | <b>EMA</b> | Rump    | IMF |
| EBV +8.5 +2.0<br>Acc% 41% 73% 6 | BV +8.5 +2.0 | +24  | +41     | +57     | +13     | +1.1   | +3.4  | +1.4       | +0.9    |     |
| Acc%                            | 41%          | 73%  | 67%     | 67%     | 67%     | 52%    | 76%   | 49%        | 59%     | 55% |
| SSI                             | R: +\$10     | )5   | NSR     | : +\$99 | - 1     | SBM: + | \$128 | IN         | BT: +\$ | 103 |
| Good (                          | alving       | ease | here. A |         | choice  | if you |       | to join    |         |     |