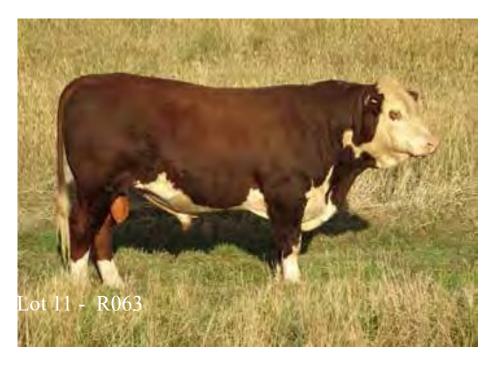

#### Lot: 11 STANFORD RAGLAN R063 (AI) (PP)

Tattoo: R063 RNRR063 Born: 24/08/2020

QUAMBY PLAINS STOCKMASTER Y118 (P) WIRRUNA FLETCHER F214 (P)

WIRRUNA LAST DAY B16 (AI) (H#)

Sire: WIRRUNA LANCE L74 (AI) (PP)

ELITE 4110 E212 (AI) (PP)
WIRRUNA GOLDEN VANITY H60 (AI) (P)
WIRRUNA GOLDEN VANITY F303 (P)

ROTHERFIELD SNAZZY Y62 (S)

STANFORD EROS E070 (P)

STANFORD DULCIE U20 (P)

Dam: STANFORD PORTIA J128 (P)

STANFORD ESCORT E046 (P)

STANFORD PORTIA G160 (P)

STANFORD PORTIA E199 (P)

|      | CE       | BW   | 200G    | 400G   | 600G | Milk             | SS    | EMA  | Rump      | IMF  |
|------|----------|------|---------|--------|------|------------------|-------|------|-----------|------|
| EBV  | +8.2     | -0.2 | +19     | +33    | +42  | +18              | +1.6  | +3.0 | +2.5      | +1.7 |
| 400% | 47%      | 73%  | 68%     | 68%    | 68%  | 59%              | 77%   | 51%  | 60%       | 58%  |
| SSR  | 2: +\$12 | 1    | NSR     | +\$116 |      | SBM: +           | \$132 |      | NBT: +\$  | 95   |
|      | oing b   |      | h great | calvin |      | Auscle<br>& very |       |      | oulder. I | Jse  |