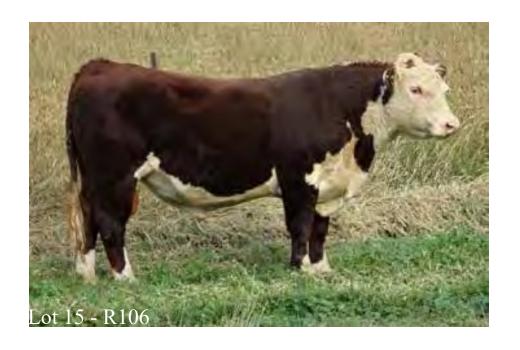

# Lot: 15 STANFORD REGENT R106 (PP)

Tattoo: R106

RNRR106

Born: 04/09/2020

SOUTH BUKALONG WALLACE 2 (P) GLENTREVOR WALLACE H427 (AI) (PP) GLENTREVOR MARITANA F240 (P)

Sire: YAVENVALE NIMBLE N271 (AI) (PP)

YAVENVALE HOT SPARK H491 (AI) (PP)

YAVENVALE CORA L277 (S)

YAVENVALE CORA B027 ET1 (AI) (ET) (H)

STANFORD EMPEROR E027 (P)

STANFORD JUNDAH J095 (PP)

STANFORD MARINDA C204 (P)

Dam: STANFORD MAVIS P243 (P)

DAYS BRIGADIER G101 (PP)

STANFORD MAVIS L172 (AI) (P)

STANFORD MAVIS E124 (P)

|      |          |      |      |        |      | BREE            |       |      |         |       |
|------|----------|------|------|--------|------|-----------------|-------|------|---------|-------|
| 5    | CE       | BW   | 200G | 400G   | 600G | Milk            | SS    | EMA  | Rump    | IMF   |
| EBV  | +9.3     | +1.9 | +33  | +52    | +70  | +20             | +1.1  | +4.0 | +0.7    | +1.1  |
| Acc% | 38%      | 70%  | 64%  | 65%    | 65%  | 49%             | 75%   | 47%  | 58%     | 54%   |
| SSF  | t: +\$15 | 6    | NSR  | +\$146 |      | SBM: +          | \$179 | N    | BT: +\$ | 128   |
|      |          |      |      | sprea  |      | Iuscle<br>and e |       |      | ase. He | ifers |