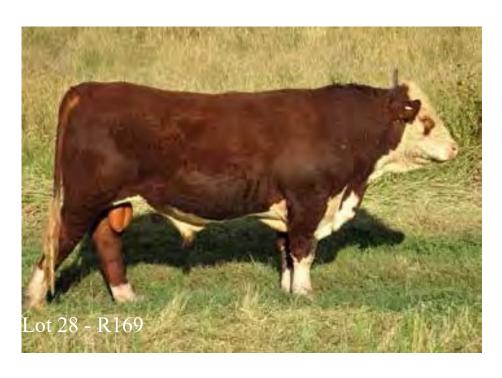

# Lot: 28 STANFORD REPUTE R169 (PP)

Tattoo: R169 RNRR169

STANFORD DIESEL D049 (P)

STANFORD DIESEL G155 (P)

STANFORD DULCIE A39 (P)

Sire: STANFORD LARRIKIN L209 (PP)

OLDFIELD DUKE D136 (P)

STANFORD SELINA H077 (P)

STANFORD SELINA C134 (P)

WIRRUNA GAYLORD G152 (ET) (P)

WIRRUNA KERSTREL K336 (PP)

WIRRUNA GOLDEN VANITY E194 (P)

Dam: STANFORD AMBER N005 (P)

DAYS BRIGADIER G101 (PP)

STANFORD AMBER L086 (AI) (P)

STANFORD AMBER E091 (P)

|               |      |                  | March 2 | 2022 H | ereford | BREE             | DPLA  | N    |           |      |
|---------------|------|------------------|---------|--------|---------|------------------|-------|------|-----------|------|
|               | CE   |                  | 200G    | 400G   | 600G    | Milk             | SS    | EMA  | Rump      | IMF  |
| EBV           | +4.5 | +2.7             | +33     | +44    | +57     | +17              | +2.7  | +4.5 | +2.0      | +0.4 |
| Acc%          | 39%  | 72%              | 66%     | 66%    | 66%     | 49%              | 76%   | 48%  | 59%       | 55%  |
| SSR: +\$115 N |      |                  | NSR     | +\$111 | 1       | SBM: 4           | \$120 |      | NBT: +S   | 89   |
|               |      | 100 /<br>ord bul |         | a very |         | fuscle<br>ow. Ex |       |      | ty traits | i.   |