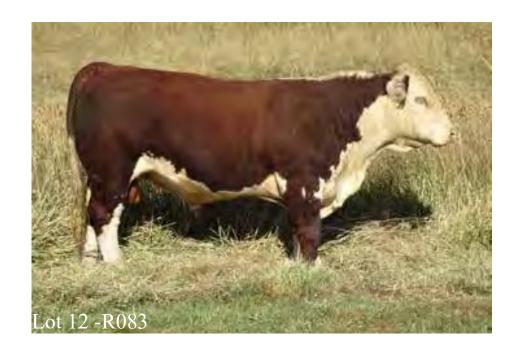

#### Lot: 12 STANFORD ROVER R083 (TW) (S)

Tattoo: R083 RNRR083 Born: 23/08/2020

MARKOWEN CLASSIC (AI) (P) OLDFIELD GLOBAL G182 (P)

MOUNT DIFFICULT HAPPY DAY B131 (P)

Sire: STANFORD NOWENDOC N101 (P)

STANFORD EROS E070 (P)

STANFORD LADY HAMILTON J077 (P)

STANFORD LADY HAMILTON G183 (P)

ROTHERFIELD SNAZZY Y62 (S)

STANFORD ESCORT E046 (P)

STANFORD LADY HAMILTON X142 (P)

Dam: STANFORD FAVOURITE H121 (P)

SOUTH BUKALONG UNIVERSAL 15 (P)

SOUTH BUKALONG FAVOURITE 158 (P)

SOUTH BUKALONG FIRST DAY 509 (H)

| Acc% 41% 70% 66% 66% 67% 55% 64% 47% 59%  | IMF  |
|-------------------------------------------|------|
|                                           | +0.0 |
| COD COLOR NO. COL COM COLO NO.            | 55%  |
| SSR: +\$101 NSR: +\$94 SBM: +\$120 NBT: + | \$97 |
| Eye Pigment: 100 / 100 Muscle Score B     |      |