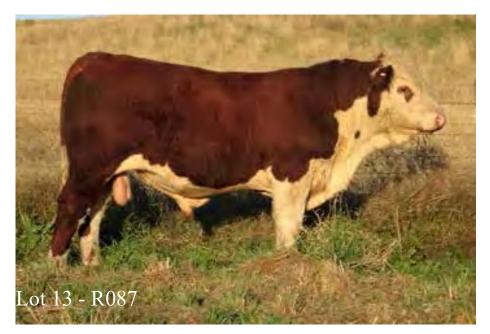

# Lot: 13 STANFORD RASCAL R087 (PP)

Tattoo: R087 RNRR087 Born: 30/08/2020

STANFORD DIESEL D049 (P) STANFORD DIESEL G155 (P)

STANFORD DULCIE A39 (P)

Sire: STANFORD LARRIKIN L209 (PP)

OLDFIELD DUKE D136 (P)

STANFORD SELINA H077 (P)

STANFORD SELINA C134 (P)

KIDMAN ALLIANCE E205 (AI) (P)

CROFT-AMBREY QUALITY J002 (PP)

CROFT-AMBREY FIESTA 6 (P)

Dam: STANFORD HELEN M137 (P)

STANFORD ESCORT E046 (P)

STANFORD HELEN J042 (TW) (P)

STANFORD HELEN E053 (P)

|                           |       |      | March 2 | 2022 H  | ereford | BREE | DPLA             | N    |          |      |
|---------------------------|-------|------|---------|---------|---------|------|------------------|------|----------|------|
|                           | CE    | BW   | 200G    | 400G    | 600G    | Milk | SS               | EMA  | Rump     | IMF  |
| EBV                       | -2.5  | +7.2 | +38     | +49     | +71     | +7   | -0.5             | +2.9 | +0.1     | -0.1 |
| Acc% :                    | 39%   | 72%  | 66%     | 66%     | 66%     | 49%  | 76%              | 48%  | 58%      | 54%  |
| SSR                       | +59   | 0    | NSR     | +\$79   |         | SBM: | +\$88            | 1    | NBT: +S  | 65   |
| ye Pigi<br>A standoresenc | out b |      |         | nion fo |         |      | Score<br>ature c |      | las a re | al   |