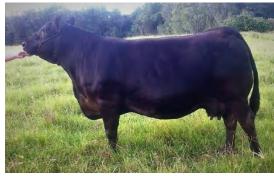

# Lot 2 BALAMARA RARE GEM STONE (HP\*) (HB\*) (PN) (AA)

 Ident:
 BALPR6
 DOB:
 21/02/2020
 Vendor:
 Michael Mamo

 Grade:
 Pure
 Poll:
 Homo. Polled (by DNA test)
 Colour:
 Homo. Black (by DNA test)

WZRK PRIMESTAR 861P (PEDPZ5504) (P) (B) (PU)
WULFS XCLUSIVE 2458X (IMUPF2458) (HP\*) (B) (PN) (AC)
WULFS MISSIVE 2258M (IMUPX2120) (R) (PU)

DVFC COOKIE MONSTER 108H (IMUPT108) (P) (B) (PN) (AA)
MANDAYEN COOKIE MONSTER Z348 (MDNPZ348) (P) (HB) (PF) (AA)
LLOYD'S BLACK POLLED NICKY (DLLPN312) (P) (HB\*) (PF)

#### Sire: WULFS ZANE X238Z (IMUPH238) (HP\*) (B) (PN) (AA)

COLE WULF HUNT (IMUPB9207) (P) (HB\*) (PN) (AA) WULFS MYRLENE 2332M (IMUPD9461) (PU) WULFS JOY BELLS 9202] (IMUPU9202) (HP\*) (R) (PU)

#### Dam: WARRIGAL GEM STONE (JPRPG14) (HP\*) (B) (PF)

WULFS REALTOR 1503R (IMUPA1503) (HP\*) (B) (PN) (AC) WARRIGAL POLLED ULTRA SPECIAL (JPRPE7) (2P) (PF) MANDAYEN POLLED ULTRA C897 (MDNPC897) (HP\*) (PF)

|      | March 2022 Southern Limousin BREEDPLAN |      |      |      |      |     |      |      |     |      |      |      |      |     |
|------|----------------------------------------|------|------|------|------|-----|------|------|-----|------|------|------|------|-----|
| CED  | GEST                                   | BWT  | 200D | 400D | 600D | MCW | MILK | SS   | CWT | EMA  | RIB  | RUMP | IMF  | DOC |
| +3.7 | -5.7                                   | +1.1 | +25  | +48  | +60  | +60 | +4   | +0.6 | +40 | +2.6 | +0.1 | +0.3 | +0.4 | +66 |
| 45%  | 60%                                    | 66%  | 61%  | 60%  | 60%  | 49% | 51%  | 53%  | 48% | 40%  | 47%  | 46%  | 42%  | 59% |

Traits Observed: BWT.200WT

Balamara Rare Gem Stone, sired by Wulfs Zane, displays superior Performance, Pedigree, Profitability, Docility with outstanding figures to match.

Structural soundness, natural thickness, black, homo-polled makes him an exceptional choice.

# "BALAMARA RARE GEM STONE"

**DAM-WARRIGAL GEM STONE** 

HOMOZYGOUS BLACK HOMOZYGOUS POLLED AA 2 COPIES OF F94L

> EMA: 143CM FAT: 13/9MM

**SIRE-WULFS ZANE** 

|          | Calving | Calving |           |       | 200  | 400  | 600  | Mat  |      |         |         | Eye     |      |      | Retail |      |          |
|----------|---------|---------|-----------|-------|------|------|------|------|------|---------|---------|---------|------|------|--------|------|----------|
| 1.1      | Ease    | Ease    | Gestation | Birth | Day  | Day  | Day  | Cow  |      | Scrotal | Carcase | Muscle  | Rib  | Rump | Beef   |      |          |
|          | DIR     | DTRS    | Length    | Wt.   | Wt   | Wt   | Wt   | Wt   | Milk | Size    | Wt      | Area    | Fat  | Fat  | Yield  | IMF  |          |
|          | (%)     | (%)     | (days)    | (kg)  | (kg) | (kg) | (kg) | (kg) | (kg) | (cm)    | (kg)    | (sq cm) | (mm) | (mm) | (%)    | (%)  | Docility |
| EBV      | +3.7    | -0.4    | -5.7      | +1.1  | +25  | +48  | +60  | +60  | +4   | +0.6    | +40     | +2.6    | +0.1 | +0.3 | +0.6   | +0.4 | +66      |
| Accuracy | 45%     | 40%     | 60%       | 66%   | 61%  | 60%  | 60%  | 49%  | 51%  | 53%     | 48%     | 40%     | 47%  | 46%  | 42%    | 42%  | 59%      |
| EBV      | +0.5    | +0.8    | -2.1      | +1.7  | +21  | +35  | +48  | +49  | +7   | +1.1    | +30     | +1.7    | +0.0 | -0.2 | +0.8   | +0.0 | +42      |