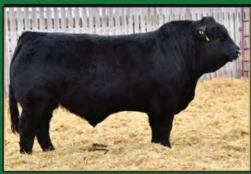

# Lot 2 BALAMARA RARE GEM STONE (HP\*) (HB\*) (PN) (AA)

 Ident:
 BALPR6
 DOB:
 21/02/2020
 Vendor:
 Michael Mamo

 Grade:
 Pure
 Poll:
 Homo. Polled (by DNA test)
 Colour:
 Homo. Black (by DNA test)

WZRK PRIMESTAR 861P (PEDPZ5504) (P) (B) (PU)
WULFS XCLUSIVE 2458X (IMUPF2458) (HP\*) (B) (PN) (AC)
WULFS MISSIVE 2258M (IMUPX2120) (R) (PU)

DVFC COOKIE MONSTER 108H (IMUPT108) (P) (B) (PN) (AA)
MANDAYEN COOKIE MONSTER Z348 (MDNPZ348) (P) (HB) (PF) (AA)
LLOYD'S BLACK POLLED NICKY (DLLPN312) (P) (HB\*) (PF)

#### Sire: WULFS ZANE X238Z (IMUPH238) (HP\*) (B) (PN) (AA)

COLE WULF HUNT (IMUPB9207) (P) (HB\*) (PN) (AA) WULFS MYRLENE 2332M (IMUPD9461) (PU) WULFS JOY BELLS 9202] (IMUPU9202) (HP\*) (R) (PU)

#### Dam: WARRIGAL GEM STONE (JPRPG14) (HP\*) (B) (PF)

WULFS REALTOR 1503R (IMUPA1503) (HP\*) (B) (PN) (AC) WARRIGAL POLLED ULTRA SPECIAL (JPRPE7) (2P) (PF) MANDAYEN POLLED ULTRA C897 (MDNPC897) (HP\*) (PF)

|      | March 2022 Southern Limousin BREEDPLAN |      |      |      |      |     |      |      |     |      |      |      |      |     |
|------|----------------------------------------|------|------|------|------|-----|------|------|-----|------|------|------|------|-----|
| CED  | GEST                                   | BWT  | 200D | 400D | 600D | MCW | MILK | SS   | CWT | EMA  | RIB  | RUMP | IMF  | DOC |
| +3.7 | -5.7                                   | +1.1 | +25  | +48  | +60  | +60 | +4   | +0.6 | +40 | +2.6 | +0.1 | +0.3 | +0.4 | +66 |
| 45%  | 60%                                    | 66%  | 61%  | 60%  | 60%  | 49% | 51%  | 53%  | 48% | 40%  | 47%  | 46%  | 42%  | 59% |

Traits Observed: BWT.200WT

Balamara Rare Gem Stone, sired by Wulfs Zane, displays superior Performance, Pedigree, Profitability, Docility with outstanding figures to match.

Structural soundness, natural thickness, black, homo-polled makes him an exceptional choice.

# SALAMARA

# LIMOUSIN & ANGUS STUD LIMOUSIN NATIONAL SHOW & SALE LOT 2

# "BALAMARA RARE GEM STONE"

**DAM-WARRIGAL GEM STONE** 

HOMOZYGOUS BLACK HOMOZYGOUS POLLED AA 2 COPIES OF F94L

> EMA: 143CM FAT: 13/9MM

**SIRE-WULFS ZANE** 

|          | Calving | Calving |           |       | 200  | 400  | 600  | Mat  |      |         |         | Eye     |      |      | Retail |      |          |
|----------|---------|---------|-----------|-------|------|------|------|------|------|---------|---------|---------|------|------|--------|------|----------|
| 1.1      | Ease    | Ease    | Gestation | Birth | Day  | Day  | Day  | Cow  |      | Scrotal | Carcase | Muscle  | Rib  | Rump | Beef   |      |          |
|          | DIR     | DTRS    | Length    | Wt.   | Wt   | Wt   | Wt   | Wt   | Milk | Size    | Wt      | Area    | Fat  | Fat  | Yield  | IMF  |          |
|          | (%)     | (%)     | (days)    | (kg)  | (kg) | (kg) | (kg) | (kg) | (kg) | (cm)    | (kg)    | (sq cm) | (mm) | (mm) | (%)    | (%)  | Docility |
| EBV      | +3.7    | -0.4    | -5.7      | +1.1  | +25  | +48  | +60  | +60  | +4   | +0.6    | +40     | +2.6    | +0.1 | +0.3 | +0.6   | +0.4 | +66      |
| Accuracy | 45%     | 40%     | 60%       | 66%   | 61%  | 60%  | 60%  | 49%  | 51%  | 53%     | 48%     | 40%     | 47%  | 46%  | 42%    | 42%  | 59%      |
| EBV      | +0.5    | +0.8    | -2.1      | +1.7  | +21  | +35  | +48  | +49  | +7   | +1.1    | +30     | +1.7    | +0.0 | -0.2 | +0.8   | +0.0 | +42      |