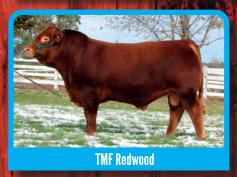

#### Sire: TMF REDWOOD 322A (IMCPJ322) (HP\*) (PN) (AC)

AUTO BLACK DAKOTA 129J (PED3B9294) (P) (B) (PU) TOP MEADOW 163M (PEDPX841) (P) (PU) CHBI 373J (PEDPU324) (P) (B) (PU)