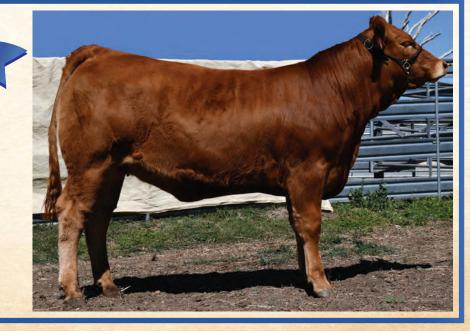

# Lot 26 GOLDSTEIN PARK REAL HARMONY (2P) (B) (PF) (2A)

 Ident:
 GSNPR6
 Grade:
 DOB:
 15/02/2020
 Vendor:
 Craig & Tamara Corby

 Grade:
 Pure
 Poll:
 Homo. Polled (by Pedigree)
 Colour:
 Black

WULFS XCLUSIVE 2458X (IMUPF2458) (HP\*) (B) (PN) (AC) WULFS ZANE X238Z (IMUPH238) (HP\*) (B) (PN) (AA) WULFS MYRLENE 2332M (IMUPD9461) (PU) MANDAYEN ENERGIZER E1338 (MDNPE1338) (P) (R) (PN) (AA) MANDAYEN ENERGISER H2082 (MDNPH2082) (P) (PF) (AA) MANDAYEN KRYSTAL B724 (MDNPB724) (P) (PF)

Traits Observed: BWT.DOC

GP Real Harmony is an impressive young female with her whole productive life ahead of her. She is the epitome of what we admire from our Blueprint daughters! She is a deep sided feminine cow that is beautifully put together. We admire her flawless temperament, coupled with a balanced data set in a Black, Homo Polled package. Her Black, Homo Polled bull calf is sired by none other that GP Phoenix P10, who is producing plenty of WOW factor calves and this guy will be another one!

| Purchaser· | Price \$ |
|------------|----------|