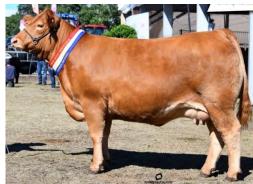

# Lot 2 BALAMARA RARE GEM STONE (HP\*) (HB\*) (PN) (AA)

 Ident:
 BALPR6
 DOB:
 21/02/2020
 Vendor:
 Michael Mamo

 Grade:
 Pure
 Poll:
 Homo. Polled (by DNA test)
 Colour:
 Homo. Black (by DNA test)

WZRK PRIMESTAR 861P (PEDPZ5504) (P) (B) (PU)
WULFS XCLUSIVE 2458X (IMUPF2458) (HP\*) (B) (PN) (AC)
WULFS MISSIVE 2258M (IMUPX2120) (R) (PU)

Traits Observed: BWT.200WT

Balamara Rare Gem Stone, sired by Wulfs Zane, displays superior Performance, Pedigree, Profitability, Docility with outstanding figures to match.

Structural soundness, natural thickness, black, homo-polled makes him an exceptional choice.

# "BALAMARA RARE GEM STONE"

**DAM-WARRIGAL GEM STONE** 

HOMOZYGOUS BLACK HOMOZYGOUS POLLED AA 2 COPIES OF F94L

> EMA: 143CM FAT: 13/9MM

**SIRE-WULFS ZANE** 

|          | Calving | Calving |           |       | 200  | 400  | 600  | Mat  |      |         |         | Eye     |      |      | Retail |      |          |
|----------|---------|---------|-----------|-------|------|------|------|------|------|---------|---------|---------|------|------|--------|------|----------|
| 1.1      | Ease    | Ease    | Gestation | Birth | Day  | Day  | Day  | Cow  |      | Scrotal | Carcase | Muscle  | Rib  | Rump | Beef   |      |          |
|          | DIR     | DTRS    | Length    | Wt.   | Wt   | Wt   | Wt   | Wt   | Milk | Size    | Wt      | Area    | Fat  | Fat  | Yield  | IMF  |          |
|          | (%)     | (%)     | (days)    | (kg)  | (kg) | (kg) | (kg) | (kg) | (kg) | (cm)    | (kg)    | (sq cm) | (mm) | (mm) | (%)    | (%)  | Docility |
| EBV      | +3.7    | -0.4    | -5.7      | +1.1  | +25  | +48  | +60  | +60  | +4   | +0.6    | +40     | +2.6    | +0.1 | +0.3 | +0.6   | +0.4 | +66      |
| Accuracy | 45%     | 40%     | 60%       | 66%   | 61%  | 60%  | 60%  | 49%  | 51%  | 53%     | 48%     | 40%     | 47%  | 46%  | 42%    | 42%  | 59%      |
| EBV      | +0.5    | +0.8    | -2.1      | +1.7  | +21  | +35  | +48  | +49  | +7   | +1.1    | +30     | +1.7    | +0.0 | -0.2 | +0.8   | +0.0 | +42      |