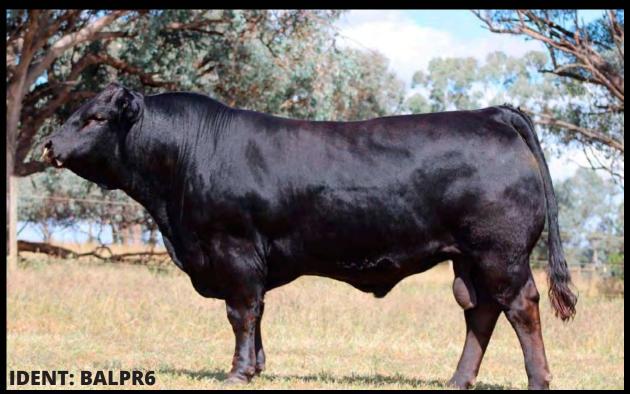

# Lot 2 BALAMARA RARE GEM STONE (HP\*) (HB\*) (PN) (AA)

 Ident:
 BALPR6
 DOB:
 21/02/2020
 Vendor:
 Michael Mamo

 Grade:
 Pure
 Poll:
 Homo. Polled (by DNA test)
 Colour:
 Homo. Black (by DNA test)

WZRK PRIMESTAR 861P (PEDPZ5504) (P) (B) (PU)
WULFS XCLUSIVE 2458X (IMUPF2458) (HP\*) (B) (PN) (AC)
WULFS MISSIVE 2258M (IMUPX2120) (R) (PU)

DVFC COOKIE MONSTER 108H (IMUPT108) (P) (B) (PN) (AA)
MANDAYEN COOKIE MONSTER Z348 (MDNPZ348) (P) (HB) (PF) (AA)
LLOYD'S BLACK POLLED NICKY (DLLPN312) (P) (HB\*) (PF)

#### Sire: WULFS ZANE X238Z (IMUPH238) (HP\*) (B) (PN) (AA)

COLE WULF HUNT (IMUPB9207) (P) (HB\*) (PN) (AA) WULFS MYRLENE 2332M (IMUPD9461) (PU) WULFS JOY BELLS 9202] (IMUPU9202) (HP\*) (R) (PU)

#### Dam: WARRIGAL GEM STONE (JPRPG14) (HP\*) (B) (PF)

WULFS REALTOR 1503R (IMUPA1503) (HP\*) (B) (PN) (AC) WARRIGAL POLLED ULTRA SPECIAL (JPRPE7) (2P) (PF) MANDAYEN POLLED ULTRA C897 (MDNPC897) (HP\*) (PF)

|      | March 2022 Southern Limousin BREEDPLAN |      |      |      |      |     |      |      |     |      |      |      |      |     |
|------|----------------------------------------|------|------|------|------|-----|------|------|-----|------|------|------|------|-----|
| CED  | GEST                                   | BWT  | 200D | 400D | 600D | MCW | MILK | SS   | CWT | EMA  | RIB  | RUMP | IMF  | DOC |
| +3.7 | -5.7                                   | +1.1 | +25  | +48  | +60  | +60 | +4   | +0.6 | +40 | +2.6 | +0.1 | +0.3 | +0.4 | +66 |
| 45%  | 60%                                    | 66%  | 61%  | 60%  | 60%  | 49% | 51%  | 53%  | 48% | 40%  | 47%  | 46%  | 42%  | 59% |

Traits Observed: BWT.200WT

Balamara Rare Gem Stone, sired by Wulfs Zane, displays superior Performance, Pedigree, Profitability, Docility with outstanding figures to match.

Structural soundness, natural thickness, black, homo-polled makes him an exceptional choice.

# "BALAMARA RARE GEM STONE"

**DAM-WARRIGAL GEM STONE** 

HOMOZYGOUS BLACK HOMOZYGOUS POLLED AA 2 COPIES OF F94L

> EMA: 143CM FAT: 13/9MM

**SIRE-WULFS ZANE** 

|          | Calving | Calving |           |       | 200  | 400  | 600  | Mat  |      |         |         | Eye     |      |      | Retail |      |          |
|----------|---------|---------|-----------|-------|------|------|------|------|------|---------|---------|---------|------|------|--------|------|----------|
| 1.1      | Ease    | Ease    | Gestation | Birth | Day  | Day  | Day  | Cow  |      | Scrotal | Carcase | Muscle  | Rib  | Rump | Beef   |      |          |
|          | DIR     | DTRS    | Length    | Wt.   | Wt   | Wt   | Wt   | Wt   | Milk | Size    | Wt      | Area    | Fat  | Fat  | Yield  | IMF  |          |
|          | (%)     | (%)     | (days)    | (kg)  | (kg) | (kg) | (kg) | (kg) | (kg) | (cm)    | (kg)    | (sq cm) | (mm) | (mm) | (%)    | (%)  | Docility |
| EBV      | +3.7    | -0.4    | -5.7      | +1.1  | +25  | +48  | +60  | +60  | +4   | +0.6    | +40     | +2.6    | +0.1 | +0.3 | +0.6   | +0.4 | +66      |
| Accuracy | 45%     | 40%     | 60%       | 66%   | 61%  | 60%  | 60%  | 49%  | 51%  | 53%     | 48%     | 40%     | 47%  | 46%  | 42%    | 42%  | 59%      |
| EBV      | +0.5    | +0.8    | -2.1      | +1.7  | +21  | +35  | +48  | +49  | +7   | +1.1    | +30     | +1.7    | +0.0 | -0.2 | +0.8   | +0.0 | +42      |