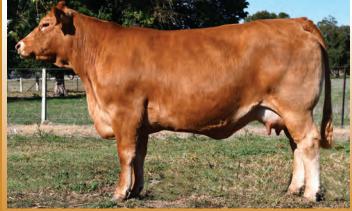

# TANYBRYN PARK PHOEBE (2P) (PF) (AA)

Ident:TBPPP119DOB:26/06/2018Vendor:Colin & Helen Masters

**Grade:** Pure Poll: Homo. Polled (by Pedigree) Colour: Apricot

TMF TANKARD 206T (PEDPC9773) (P) (PU)
TMF WESTWOOD 505W (IMCPE6387) (HP\*) (PN) (AA)
TOP MEADOW 902P (PEDPZ9772) (P) (PU)

Traits Observed: BWT, DOC

Phoebe is a balanced young matron out of our decorated show cow Miss Muffet. Her 12 year old grandmother is still sound and productive, demonstrating the longevity of this line. Phoebe is homo polled, has 2 copies of the double muscling gene, breeds easily and has a lovely nature: all the basics are right. Then there is her super smart phenotype.... She sells with an attractive homo polled heifer calf TBPPT205 born 28.1.22 by our herd sire Garren Park Lucien. He always produces quality offspring. Cow sells unjoined, ready to be flushed or joined to the bull of your choice. A herd building opportunity.

Purchaser: \_\_\_\_\_\_ Price: \$......

LOT 25 - TBPPP119

Tanybryn Park Phoebe (2P) (PF) (AA)

ALSO OFFERING: LOT 33 - TBPPR171 Tanybryn Park Rememberance (HP\*) (PN) (AA)

Helen Masters - 0439 309 728 masters.helen@gmail.com