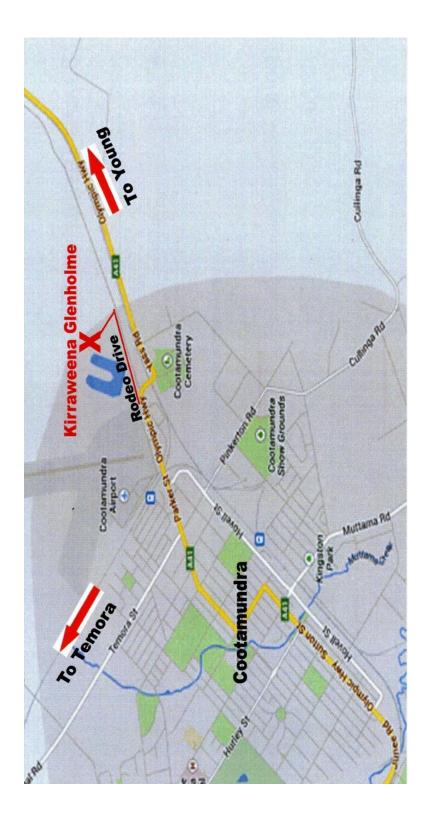

# Kirraweena Glenholme Hereford & Poll Hereford studs

20<sup>th</sup> ANNUAL SALE

At "Glenholme" Rodeo Drive COOTAMUNDRA NSW

Wednesday, 2<sup>nd</sup> March, 2022 CAuctionsPlus

23 HEREFORD & POLL HEREFORD BULLS 24 UNJOINED HEIFERS

## SALE

at "Glenholme" Rodeo Drive COOTAMUNDRA NSW

Wednesday, 2<sup>nd</sup> March, 2022