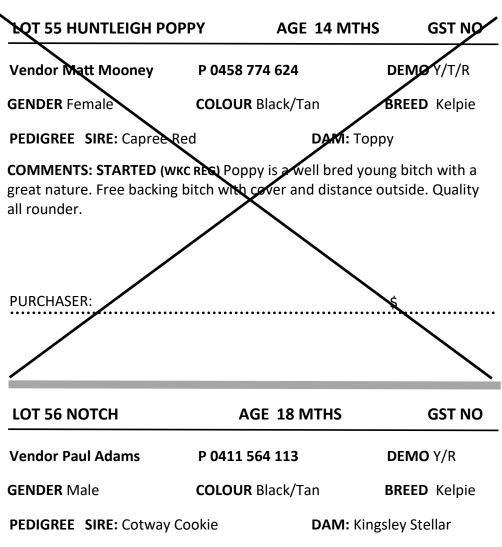

**COMMENTS: STARTED (#WKC REG)** Notch has basic sides and good stop and recall. Backing confidently with big bark. Moving sheep well in the yards. Will make handy dog.

| PURCHASER:             | \$ |
|------------------------|----|
| •••••••••••••••••••••• |    |