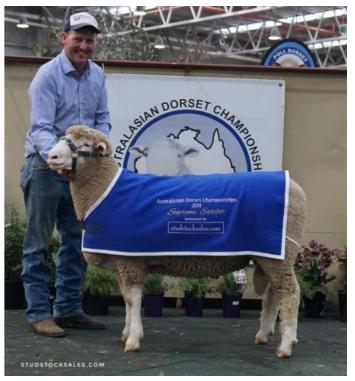

Our last trip to Bendigo for the Australian Dorset Championships in 2019 was a highlight for the stud, winning the Junior and Intermediate Champion Rams and Lindsbury Trophy Best group of 3 Rams. Our Junior Champion Ram continued on to win Grand Champion Ram and Supreme Exhibit. We also had the top selling ram and top average for the 3 sale rams for the 4th year in a row.

### Sale Location:

Max & Coral Douglas & Family Belaylee

1171 Nundle Rd, PIALLAMORE NSW 2340 Phone: 02 6764 2275

abelenepark@gmail.com

Supreme Exhibit Bendigo 2019