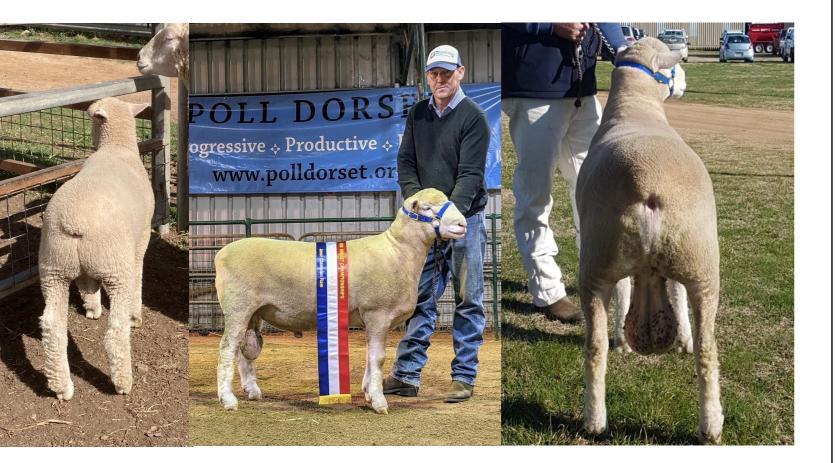

With Covid limiting opportunities to exhibit at major events over the last couple of years. NSW Dorset Championships in Cowra was the only time we got the rams out in 2021. We were successful in winning 3 ram classes, with our keeper ram AP39 "Brickman" Winning the junior performance class and junior champion ram.

Our last trip to Bendigo for the Australian Dorset Championships in 2019 was a highlight for the stud, winning the Junior and Intermediate Champion Rams and Lindsbury Trophy Best group of 3 Rams. Our Junior Champion Ram continued on to win Grand Champion Ram and Supreme Exhibit. We also had the top selling ram and top average for the 3 sale rams for the 4th year in a row.