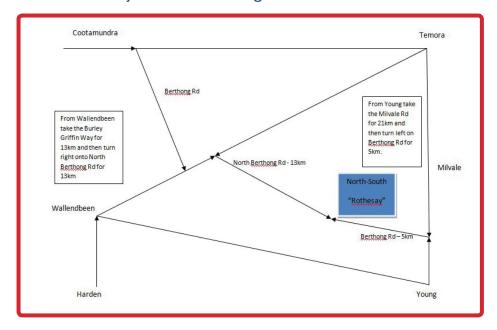

# North South -BORDER LEICESTERS-



# Southern Ram Sale - CATALOGUE -

# Thursday 6th October 2022

Inspections from 10am, Auction 1pm At "Rothesay"1329 Berthong Rd YOUNG NSW 2594

SIMON 0439 959 848 | MICHAEL 0428 101 515 | JEFF 0412 328 375









#### **OUR LOCATION**

#### "Rothesay" 1329 Berthong Rd YOUNG NSW 2594



#### **FOREWORD**

It is with great pleasure that we present the 2022 line up of sale rams and we thank you for supporting our sale.

Welcome to "Rothesay" and the Southern arm of the North South Border Leicester Stud. For those of you who are unable to make it to "Rothesay" on sale day, we have you covered. The sale is available via AuctionsPlus and pre-sale day inspections can be arranged on request.

All our rams are offered with LambPlan ASBV's and to help take the work out of your selection process we have listed our sale rams on sheep genetics RamSelect. This information is available now and on sale day.

The 2022 sale team is an impressive even line and all rams come with the verified North South QA Mark. Remember if you need help selecting rams just ask one of our team.

Whether