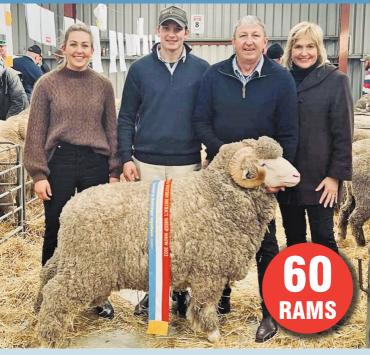

## **GLENARA**

**SUPERFINE & ULTRA FINE MERINOS** 

Lot 1 - Glenara "Max" Supreme Merino Ram, Sheepvention 2022

#### LOT 1 'MAX'

- Horsham Champion Superfine Ram
- Victorian Sheep Show Reserve Supreme merino ram & Champion ultrafine ram at Ballarat Show
- ASBA Bendigo second place in class of 10
- Sheepvention Supreme Exhibit and Champion Ultrafine Ram