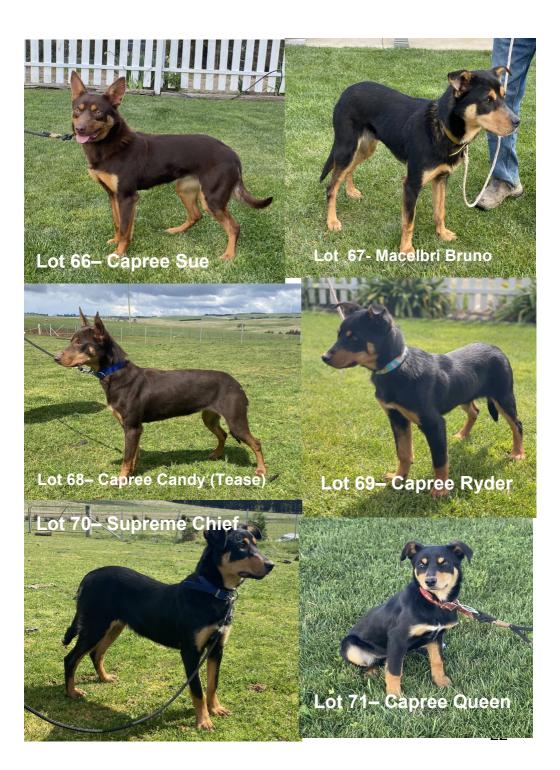

| Lot                                                                | Name                                                                                                                                                                                                                                                                                                                                                                             | Sire                                                                                 | Dam                                                         | DOB                    | Sex &<br>Colour                     |  |  |
|--------------------------------------------------------------------|----------------------------------------------------------------------------------------------------------------------------------------------------------------------------------------------------------------------------------------------------------------------------------------------------------------------------------------------------------------------------------|--------------------------------------------------------------------------------------|-------------------------------------------------------------|------------------------|-------------------------------------|--|--|
|                                                                    | Buckaroo B                                                                                                                                                                                                                                                                                                                                                                       | Buckaroo MR<br>IV                                                                    | Buckaroo Bess<br>V                                          | 6/11/21                | F– R/T                              |  |  |
| 61                                                                 | Baracata Bi                                                                                                                                                                                                                                                                                                                                                                      |                                                                                      |                                                             |                        |                                     |  |  |
| Buyer                                                              |                                                                                                                                                                                                                                                                                                                                                                                  |                                                                                      | Price \$                                                    |                        |                                     |  |  |
| Comment: Vendor– Harry White, 0487 641 379. harry@whitegrazing.com |                                                                                                                                                                                                                                                                                                                                                                                  |                                                                                      |                                                             |                        |                                     |  |  |
| Lot                                                                | Name                                                                                                                                                                                                                                                                                                                                                                             | Sire                                                                                 | Dam                                                         | DOB                    | Sex &<br>Colour                     |  |  |
|                                                                    | Capree<br>Eve                                                                                                                                                                                                                                                                                                                                                                    | Capree Donald<br>Trump                                                               | Capree Pinky                                                | 12/3/21                | F– B/T                              |  |  |
| 62                                                                 | <b>Description:</b> Top all round bitch, that is fully broken in and has done paddock, yard, shed and work on cattle and goats. She cast well and has very correct balance on a few head of stock with nice natural distance. She has a ton of force and bark in the yard and if needed also the paddock on a mob as well. She is a good backing dog with nice calm disposition. |                                                                                      |                                                             |                        |                                     |  |  |
| UL.                                                                | Eve is a very well bred bitch combining all my main dogs of the past few years and has all the good bloodlines of my foundation dogs.                                                                                                                                                                                                                                            |                                                                                      |                                                             |                        |                                     |  |  |
|                                                                    | '                                                                                                                                                                                                                                                                                                                                                                                | _                                                                                    | ,                                                           |                        | dogs.                               |  |  |
|                                                                    | Eve is a quality rare opportunity style with natur                                                                                                                                                                                                                                                                                                                               | bitch for any job o<br>to purchase a ur<br>al distance and fro<br>and travels smooth | or as a future bree<br>nique female who<br>ee back and bark | combines<br>in the yar | offers a<br>s eye and<br>d. She has |  |  |
| Buyer                                                              | Eve is a quality rare opportunity style with natur great stamina a                                                                                                                                                                                                                                                                                                               | / to purchase a ur<br>al distance and fre                                            | or as a future bree<br>nique female who<br>ee back and bark | combines<br>in the yar | offers a<br>s eye and<br>d. She has |  |  |

|                                           | 1                                                                                                                                                                                                                                                                                                                                                                                                                                                                                                                                                                                                                                      |                     |                      |          | Sex &           |  |
|-------------------------------------------|----------------------------------------------------------------------------------------------------------------------------------------------------------------------------------------------------------------------------------------------------------------------------------------------------------------------------------------------------------------------------------------------------------------------------------------------------------------------------------------------------------------------------------------------------------------------------------------------------------------------------------------|---------------------|----------------------|----------|-----------------|--|
| Lot                                       | Name                                                                                                                                                                                                                                                                                                                                                                                                                                                                                                                                                                                                                                   | Sire                | Dam                  | DOB      | Colour          |  |
|                                           | Milburn Jen<br>(Lexi)                                                                                                                                                                                                                                                                                                                                                                                                                                                                                                                                                                                                                  |                     | Milburn Rosie II     |          | F– B/T          |  |
| 63                                        | Description: Lexi is a lovely friendly natured dog who's always looking to please. She is easy going and good to have around and take to work. She has been a part of my team going to work with me for about 12 months now and is coming along nicely. She has a good cast and sides, solid stop and has started to back sheep and is continuing to build confidence. Lexi has been started on dry cattle and going well, working both independently and in a team. Given her trainability willingness and kind nature she would be an asset to any team and will make an excellent bitch for someone who has general station work or |                     |                      |          |                 |  |
| Buyer:                                    | wanting to start trialing.   Price \$                                                                                                                                                                                                                                                                                                                                                                                                                                                                                                                                                                                                  |                     |                      |          |                 |  |
| Comm                                      | ent: Vendor- S                                                                                                                                                                                                                                                                                                                                                                                                                                                                                                                                                                                                                         | am Cook, 0488       | 003 360              |          |                 |  |
| Lot                                       | Name                                                                                                                                                                                                                                                                                                                                                                                                                                                                                                                                                                                                                                   | Sire                | Dam                  | DOB      | Sex &<br>Colour |  |
|                                           | Capree<br>Russ                                                                                                                                                                                                                                                                                                                                                                                                                                                                                                                                                                                                                         | Sunraysia<br>George | Capree Lucky<br>VIII | 12/12/20 | M– B/T          |  |
| 64                                        | truck. He has done plenty of shed work. He has done basic paddock work and can hold a mob together well. Russ is friendly and easy to get along with, he will fit into any team and gets along well with other                                                                                                                                                                                                                                                                                                                                                                                                                         |                     |                      |          |                 |  |
| Buyer:                                    | r: Price \$                                                                                                                                                                                                                                                                                                                                                                                                                                                                                                                                                                                                                            |                     |                      |          |                 |  |
| Comment: Vendor– Mat Connor, 0400 323 577 |                                                                                                                                                                                                                                                                                                                                                                                                                                                                                                                                                                                                                                        |                     |                      |          |                 |  |
| Lot                                       | Name                                                                                                                                                                                                                                                                                                                                                                                                                                                                                                                                                                                                                                   | Sire                | Dam                  | DOB      | Sex &<br>Colour |  |
| 0-                                        | Buckaroo<br>Cruiser V                                                                                                                                                                                                                                                                                                                                                                                                                                                                                                                                                                                                                  | Sunraysia<br>George | Buckaroo<br>Bess V   | 4/7/20   | M– B/T          |  |
| 65                                        | <b>Description:</b> Cruiser is a good paddock dog that will also back and bark in the yard. He has done a reasonable amount of station work o sheep and cattle. He is a nice and easy dog to have around.                                                                                                                                                                                                                                                                                                                                                                                                                              |                     |                      |          |                 |  |
| Buyer:                                    | uyer: Price \$                                                                                                                                                                                                                                                                                                                                                                                                                                                                                                                                                                                                                         |                     |                      |          |                 |  |
| Comment: Vendor- Nev King, 0427 794 517   |                                                                                                                                                                                                                                                                                                                                                                                                                                                                                                                                                                                                                                        |                     |                      |          |                 |  |