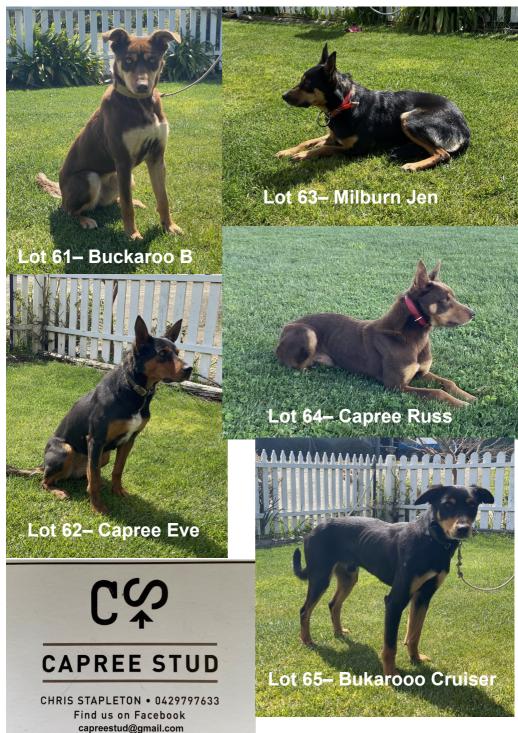

| Lot                                                                | Name                                                                                                                                                                                                                                                                                                                                                                             | Sire                                                                                 | Dam                                                         | DOB                    | Sex &<br>Colour                     |  |  |
|--------------------------------------------------------------------|----------------------------------------------------------------------------------------------------------------------------------------------------------------------------------------------------------------------------------------------------------------------------------------------------------------------------------------------------------------------------------|--------------------------------------------------------------------------------------|-------------------------------------------------------------|------------------------|-------------------------------------|--|--|
|                                                                    | Buckaroo B                                                                                                                                                                                                                                                                                                                                                                       | Buckaroo MR<br>IV                                                                    | Buckaroo Bess<br>V                                          | 6/11/21                | F– R/T                              |  |  |
| 61                                                                 | Baracata Bi                                                                                                                                                                                                                                                                                                                                                                      |                                                                                      |                                                             |                        |                                     |  |  |
| Buyer                                                              |                                                                                                                                                                                                                                                                                                                                                                                  |                                                                                      | Price \$                                                    |                        |                                     |  |  |
| Comment: Vendor– Harry White, 0487 641 379. harry@whitegrazing.com |                                                                                                                                                                                                                                                                                                                                                                                  |                                                                                      |                                                             |                        |                                     |  |  |
| Lot                                                                | Name                                                                                                                                                                                                                                                                                                                                                                             | Sire                                                                                 | Dam                                                         | DOB                    | Sex &<br>Colour                     |  |  |
|                                                                    | Capree<br>Eve                                                                                                                                                                                                                                                                                                                                                                    | Capree Donald<br>Trump                                                               | Capree Pinky                                                | 12/3/21                | F– B/T                              |  |  |
| 62                                                                 | <b>Description:</b> Top all round bitch, that is fully broken in and has done paddock, yard, shed and work on cattle and goats. She cast well and has very correct balance on a few head of stock with nice natural distance. She has a ton of force and bark in the yard and if needed also the paddock on a mob as well. She is a good backing dog with nice calm disposition. |                                                                                      |                                                             |                        |                                     |  |  |
| UL.                                                                | Eve is a very well bred bitch combining all my main dogs of the past few years and has all the good bloodlines of my foundation dogs.                                                                                                                                                                                                                                            |                                                                                      |                                                             |                        |                                     |  |  |
|                                                                    | '                                                                                                                                                                                                                                                                                                                                                                                | _                                                                                    | ,                                                           |                        | dogs.                               |  |  |
|                                                                    | Eve is a quality rare opportunity style with natur                                                                                                                                                                                                                                                                                                                               | bitch for any job o<br>to purchase a ur<br>al distance and fro<br>and travels smooth | or as a future bree<br>nique female who<br>ee back and bark | combines<br>in the yar | offers a<br>s eye and<br>d. She has |  |  |
| Buyer                                                              | Eve is a quality rare opportunity style with natur great stamina a                                                                                                                                                                                                                                                                                                               | / to purchase a ur<br>al distance and fre                                            | or as a future bree<br>nique female who<br>ee back and bark | combines<br>in the yar | offers a<br>s eye and<br>d. She has |  |  |

|                                           | 1                                                                                                                                                                                                                                                                                                                                                                                                                                                                                                                                                                                                                                      |                     |                      |          | Sex &           |  |
|-------------------------------------------|----------------------------------------------------------------------------------------------------------------------------------------------------------------------------------------------------------------------------------------------------------------------------------------------------------------------------------------------------------------------------------------------------------------------------------------------------------------------------------------------------------------------------------------------------------------------------------------------------------------------------------------|---------------------|----------------------|----------|-----------------|--|
| Lot                                       | Name                                                                                                                                                                                                                                                                                                                                                                                                                                                                                                                                                                                                                                   | Sire                | Dam                  | DOB      | Colour          |  |
|                                           | Milburn Jen<br>(Lexi)                                                                                                                                                                                                                                                                                                                                                                                                                                                                                                                                                                                                                  |                     | Milburn Rosie II     |          | F– B/T          |  |
| 63                                        | Description: Lexi is a lovely friendly natured dog who's always looking to please. She is easy going and good to have around and take to work. She has been a part of my team going to work with me for about 12 months now and is coming along nicely. She has a good cast and sides, solid stop and has started to back sheep and is continuing to build confidence. Lexi has been started on dry cattle and going well, working both independently and in a team. Given her trainability willingness and kind nature she would be an asset to any team and will make an excellent bitch for someone who has general station work or |                     |                      |          |                 |  |
| Buyer:                                    | wanting to start trialing.   Price \$                                                                                                                                                                                                                                                                                                                                                                                                                                                                                                                                                                                                  |                     |                      |          |                 |  |
| Comm                                      | ent: Vendor- S                                                                                                                                                                                                                                                                                                                                                                                                                                                                                                                                                                                                                         | am Cook, 0488       | 003 360              |          |                 |  |
| Lot                                       | Name                                                                                                                                                                                                                                                                                                                                                                                                                                                                                                                                                                                                                                   | Sire                | Dam                  | DOB      | Sex &<br>Colour |  |
|                                           | Capree<br>Russ                                                                                                                                                                                                                                                                                                                                                                                                                                                                                                                                                                                                                         | Sunraysia<br>George | Capree Lucky<br>VIII | 12/12/20 | M– B/T          |  |
| 64                                        | truck. He has done plenty of shed work. He has done basic paddock work and can hold a mob together well. Russ is friendly and easy to get along with, he will fit into any team and gets along well with other                                                                                                                                                                                                                                                                                                                                                                                                                         |                     |                      |          |                 |  |
| Buyer:                                    | r: Price \$                                                                                                                                                                                                                                                                                                                                                                                                                                                                                                                                                                                                                            |                     |                      |          |                 |  |
| Comment: Vendor– Mat Connor, 0400 323 577 |                                                                                                                                                                                                                                                                                                                                                                                                                                                                                                                                                                                                                                        |                     |                      |          |                 |  |
| Lot                                       | Name                                                                                                                                                                                                                                                                                                                                                                                                                                                                                                                                                                                                                                   | Sire                | Dam                  | DOB      | Sex &<br>Colour |  |
| 0-                                        | Buckaroo<br>Cruiser V                                                                                                                                                                                                                                                                                                                                                                                                                                                                                                                                                                                                                  | Sunraysia<br>George | Buckaroo<br>Bess V   | 4/7/20   | M– B/T          |  |
| 65                                        | <b>Description:</b> Cruiser is a good paddock dog that will also back and bark in the yard. He has done a reasonable amount of station work o sheep and cattle. He is a nice and easy dog to have around.                                                                                                                                                                                                                                                                                                                                                                                                                              |                     |                      |          |                 |  |
| Buyer:                                    | uyer: Price \$                                                                                                                                                                                                                                                                                                                                                                                                                                                                                                                                                                                                                         |                     |                      |          |                 |  |
| Comment: Vendor- Nev King, 0427 794 517   |                                                                                                                                                                                                                                                                                                                                                                                                                                                                                                                                                                                                                                        |                     |                      |          |                 |  |