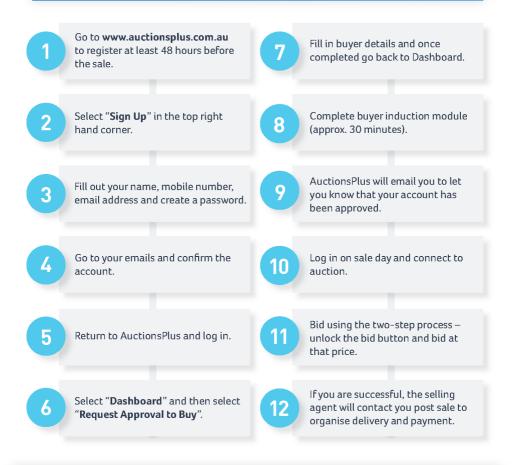

### How to Register and Bid on AuctionsPlus

For more information please contact us on: Phone: (02) 9262 4222 Email: info@auctionsplus.com.au

| LOT           | 1 | NAME:      | KAHMOO 11      | 9            |
|---------------|---|------------|----------------|--------------|
| TAG NO:       |   | 210119     | 1 19:          |              |
| DOB:          |   | 13/07/2021 | $\frac{1}{19}$ |              |
| Birth Status: |   | SINGLE     | Kahmoo         | SIRE: 200100 |
| Natural/ET:   |   | AI         | ASTORAL SS.    |              |
| Weight:       |   | 90KG       |                |              |
| COMMENT:      |   |            |                |              |
|               |   |            |                |              |
| PURCHASER:    |   |            |                | PRICE:       |