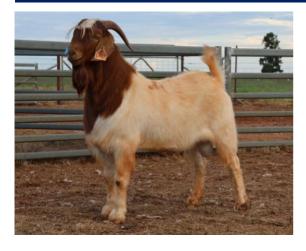

| Weight | Rib Fat | EMA   | EMD  |
|--------|---------|-------|------|
| (kg)   | (mm)    | (cm²) | (cm) |
| 86     | 4       | 34    | 33.7 |

Purchaser.....

Price.....

Purchaser.....

A well balanced buck with great depth and capacity through the midsection. Very impressive scan and weight data and has impressed us since a weaner. Used in herd

| Weight | Rib Fat | EMA   | EMD  |
|--------|---------|-------|------|
| (kg)   | (mm)    | (cm²) | (cm) |
| 90     | 3       | 34    | 33.4 |

Another very well balanced buck who is soft, long bodied and has thickness throughout. He is out of a cracking doe who displays similar characteristics and by a proven sire we have used extensively Used in herd