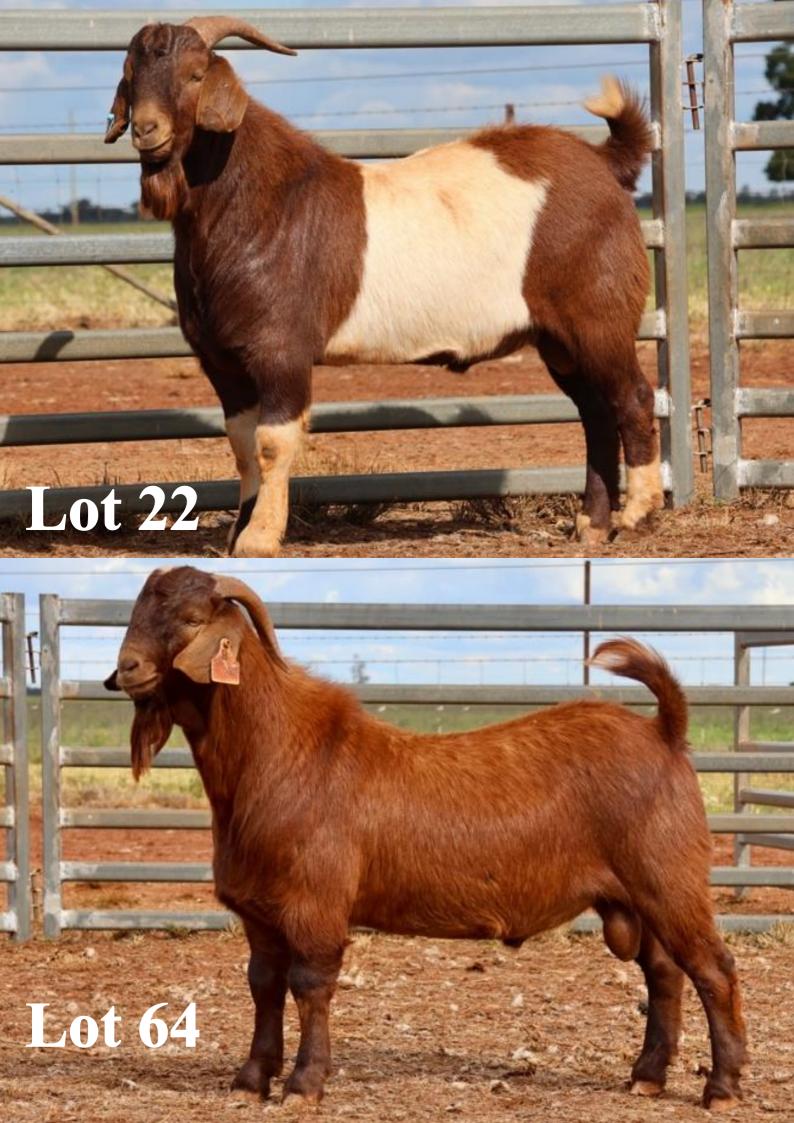

| Weight | Rib Fat | EMA   | EMD  |
|--------|---------|-------|------|
| (kg)   | (mm)    | (cm²) | (cm) |
| 78     | 4       | 36    | 34.5 |

Price.....

Purchaser.....

Another top quality red buck. Nice stretch with tons of volume and capacity. Hard to go wrong with a buck like this. By a red buck out of a red doe

| Weight | Rib Fat | EMA   | EMD  |
|--------|---------|-------|------|
| (kg)   | (mm)    | (cm²) | (cm) |
| 80     | 2       | 30    | 30.4 |