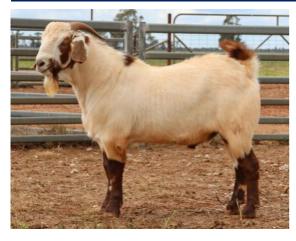

| Weight | Rib Fat | EMA   | EMD  |
|--------|---------|-------|------|
| (kg)   | (mm)    | (cm²) | (cm) |
| 90     | 3       | 34    | 33.4 |

Another very well balanced buck who is soft, long bodied and has thickness throughout. He is out of a cracking doe who displays similar characteristics and by a proven sire we have used extensively Used in herd

| Weight | Rib Fat | EMA   | EMD  |
|--------|---------|-------|------|
| (kg)   | (mm)    | (cm²) | (cm) |
| 85     | 3       | 31    | 30.6 |

Price.....

Purchaser.....