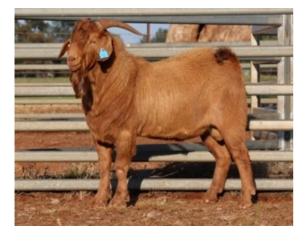

**GST:** 10% GST will be added to the knockdown price.

Refreshments: Morning tea and lunch will be supplied

A classy buck to start the sale. A deep bodied sire that carries a good amount of meat through the loin and down the hindquarter. Impressive scan data and a very safe buck

| Weight | Rib Fat | EMA   | EMD  |
|--------|---------|-------|------|
| (kg)   | (mm)    | (cm²) | (cm) |
| 91     | 4       | 33    | 33.8 |

Price.....

Purchaser.....

A long, stretchy and athletic buck with plenty fat cover and eye muscle