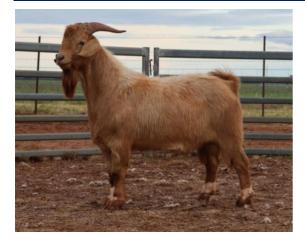

**GST:** 10% GST will be added to the knockdown price.

Refreshments: Morning tea and lunch will be supplied

A classy buck to start the sale. A deep bodied sire that carries a good amount of meat through the loin and down the hindquarter. Impressive scan data and a very safe buck

| Weight | Rib Fat | EMA   | EMD  |
|--------|---------|-------|------|
| (kg)   | (mm)    | (cm²) | (cm) |
| 91     | 4       | 33    | 33.8 |

Price.....

Purchaser.....

A long, stretchy and athletic buck with plenty fat cover and eye muscle