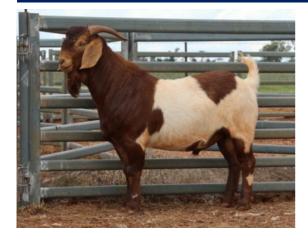

### Lot 5

An exciting young buck that has super impressive EMA and EMD scan data. One of the best scanned sires in the catalogue that comes with an appealing phenotype. Long, thick, deep and heaps of meat.

| Weight | Rib Fat | EMA   | EMD  |
|--------|---------|-------|------|
| (kg)   | (mm)    | (cm²) | (cm) |
| 83     | 3       | 37    | 34.6 |

Purchaser.....

Price.....

Purchaser.....

A sire that catches your eye with his length, big hindquarter and overall balance.