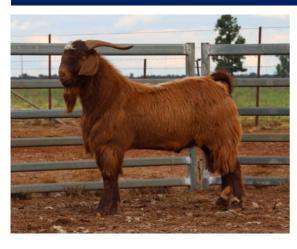

| Weight | Rib Fat | EMA   | EMD  |
|--------|---------|-------|------|
| (kg)   | (mm)    | (cm²) | (cm) |
| 86     | 4       | 34    | 33.7 |

Purchaser.....

Price.....

Purchaser.....

A well balanced buck with great depth and capacity through the midsection. Very impressive scan and weight data and has impressed us since a weaner. Used in herd

| Weight | Rib Fat | EMA   | EMD  |
|--------|---------|-------|------|
| (kg)   | (mm)    | (cm²) | (cm) |
| 90     | 3       | 34    | 33.4 |

Another very well balanced buck who is soft, long bodied and has thickness throughout. He is out of a cracking doe who displays similar characteristics and by a proven sire we have used extensively Used in herd