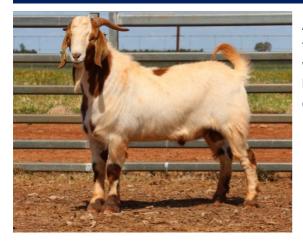

| Weight | Rib Fat | EMA   | EMD  |
|--------|---------|-------|------|
| (kg)   | (mm)    | (cm²) | (cm) |
| 90     | 3       | 34    | 33.4 |

Another very well balanced buck who is soft, long bodied and has thickness throughout. He is out of a cracking doe who displays similar characteristics and by a proven sire we have used extensively Used in herd

| Weight | Rib Fat | EMA   | EMD  |
|--------|---------|-------|------|
| (kg)   | (mm)    | (cm²) | (cm) |
| 85     | 3       | 31    | 30.6 |

Price.....

Purchaser.....