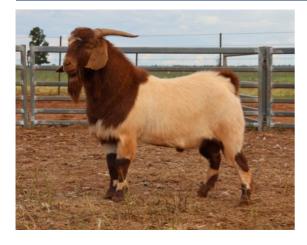

| Weight | Rib Fat | EMA   | EMD  |
|--------|---------|-------|------|
| (kg)   | (mm)    | (cm²) | (cm) |
| 86     | 4       | 34    | 33.7 |

Purchaser.....

Price.....

Purchaser.....

A well balanced buck with great depth and capacity through the midsection. Very impressive scan and weight data and has impressed us since a weaner. Used in herd

| Weight | Rib Fat | EMA   | EMD  |
|--------|---------|-------|------|
| (kg)   | (mm)    | (cm²) | (cm) |
| 90     | 3       | 34    | 33.4 |

Another very well balanced buck who is soft, long bodied and has thickness throughout. He is out of a cracking doe who displays similar characteristics and by a proven sire we have used extensively Used in herd