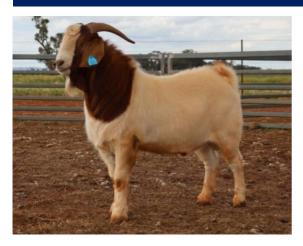

| Weight | Rib Fat | EMA   | EMD  |
|--------|---------|-------|------|
| (kg)   | (mm)    | (cm²) | (cm) |
| 90     | 3       | 34    | 33.4 |

Another very well balanced buck who is soft, long bodied and has thickness throughout. He is out of a cracking doe who displays similar characteristics and by a proven sire we have used extensively Used in herd

| Weight | Rib Fat | EMA   | EMD  |
|--------|---------|-------|------|
| (kg)   | (mm)    | (cm²) | (cm) |
| 85     | 3       | 31    | 30.6 |

Price.....

Purchaser.....