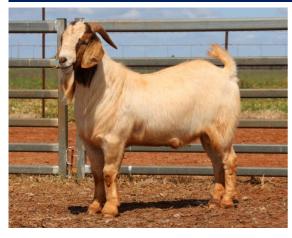

| Weight | Rib Fat | EMA   | EMD  |
|--------|---------|-------|------|
| (kg)   | (mm)    | (cm²) | (cm) |
| 86     | 4       | 34    | 33.7 |

Purchaser.....

Price.....

Purchaser.....

A well balanced buck with great depth and capacity through the midsection. Very impressive scan and weight data and has impressed us since a weaner. Used in herd

| Weight | Rib Fat | EMA   | EMD  |
|--------|---------|-------|------|
| (kg)   | (mm)    | (cm²) | (cm) |
| 90     | 3       | 34    | 33.4 |

Another very well balanced buck who is soft, long bodied and has thickness throughout. He is out of a cracking doe who displays similar characteristics and by a proven sire we have used extensively Used in herd