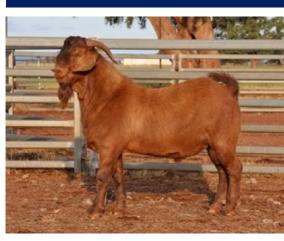

| Weight | Rib Fat | EMA   | EMD  |
|--------|---------|-------|------|
| (kg)   | (mm)    | (cm²) | (cm) |
| 86     | 4       | 34    | 33.7 |

Purchaser.....

Price.....

Purchaser.....

A well balanced buck with great depth and capacity through the midsection. Very impressive scan and weight data and has impressed us since a weaner. Used in herd

| Weight | Rib Fat | EMA   | EMD  |
|--------|---------|-------|------|
| (kg)   | (mm)    | (cm²) | (cm) |
| 90     | 3       | 34    | 33.4 |

Another very well balanced buck who is soft, long bodied and has thickness throughout. He is out of a cracking doe who displays similar characteristics and by a proven sire we have used extensively Used in herd