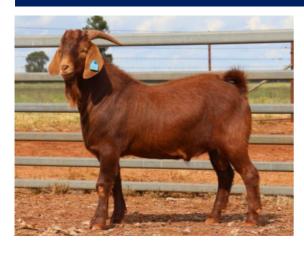

## Lot 11

A really neat smooth made red buck with a lovely skin type. Scanned up really well and should add some thickness to his progeny

| Weight | Rib Fat | EMA   | EMD  |
|--------|---------|-------|------|
| (kg)   | (mm)    | (cm²) | (cm) |
| 84     | 3       | 33    | 31.9 |