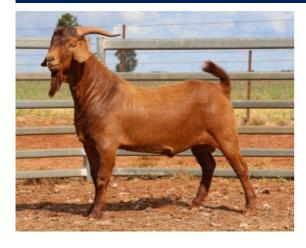

### Lot 5

An exciting young buck that has super impressive EMA and EMD scan data. One of the best scanned sires in the catalogue that comes with an appealing phenotype. Long, thick, deep and heaps of meat.

| Weight | Rib Fat | EMA   | EMD  |
|--------|---------|-------|------|
| (kg)   | (mm)    | (cm²) | (cm) |
| 83     | 3       | 37    | 34.6 |

Purchaser.....

Price.....

Purchaser.....

A sire that catches your eye with his length, big hindquarter and overall balance.