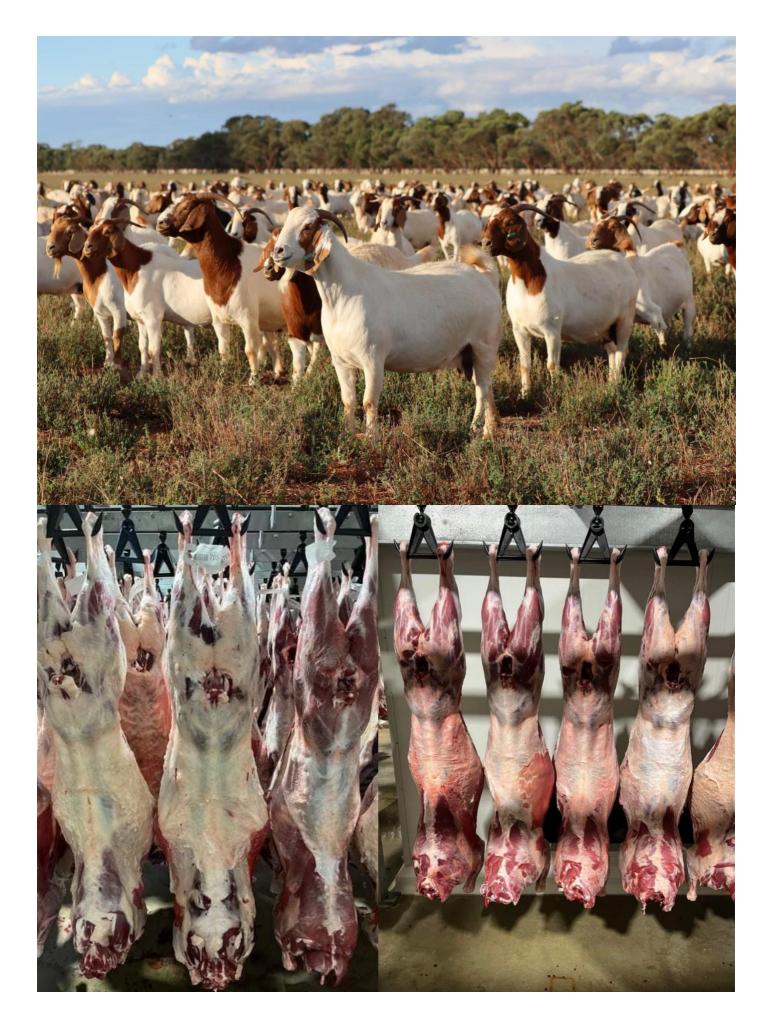

It is with great pleasure to introduce what we believe to be the highest performing bucks of a group of 1000 quality bucks.

Our goal has always been very simple "Produce animals that add value to the herd". We believe that our animals have the excellent carcase characteristics that are easy care with the ability to have rapid growth and capability to fatten on grass.

We introduced Myotonic genetics to increase muscle through the forequarter, over the rib loin and hindquarter. We instantly noticed the value that they were adding to the carcase and now after several generations we are producing a composite animal that we are extremely impressed with.

These bucks have been paddock reared in a broad acre farming rotation. They were weaned onto Lucerne in February 2022 and have mainly stayed in lucerne pastures up to sale. We are confident of their capabilities when compared with other breeds. The bucks will pass on their excellent genes for birthing ease, fertility, structure, growth, and carcase quality and they are a very docile group.