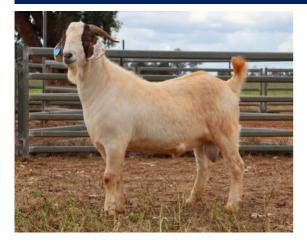

| Weight | Rib Fat | EMA   | EMD  |
|--------|---------|-------|------|
| (kg)   | (mm)    | (cm²) | (cm) |
| 86     | 4       | 34    | 33.7 |

Purchaser.....

Price.....

Purchaser.....

A well balanced buck with great depth and capacity through the midsection. Very impressive scan and weight data and has impressed us since a weaner. Used in herd

| Weight | Rib Fat | EMA   | EMD  |
|--------|---------|-------|------|
| (kg)   | (mm)    | (cm²) | (cm) |
| 90     | 3       | 34    | 33.4 |

Another very well balanced buck who is soft, long bodied and has thickness throughout. He is out of a cracking doe who displays similar characteristics and by a proven sire we have used extensively Used in herd