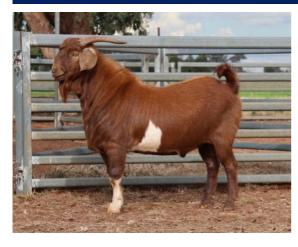

### Lot 5

An exciting young buck that has super impressive EMA and EMD scan data. One of the best scanned sires in the catalogue that comes with an appealing phenotype. Long, thick, deep and heaps of meat.

| Weight | Rib Fat | EMA   | EMD  |
|--------|---------|-------|------|
| (kg)   | (mm)    | (cm²) | (cm) |
| 83     | 3       | 37    | 34.6 |

Purchaser.....

Price.....

Purchaser.....

A sire that catches your eye with his length, big hindquarter and overall balance.