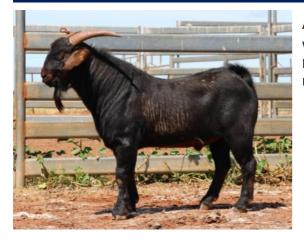

### Lot 5

An exciting young buck that has super impressive EMA and EMD scan data. One of the best scanned sires in the catalogue that comes with an appealing phenotype. Long, thick, deep and heaps of meat.

| Weight | Rib Fat | EMA   | EMD  |
|--------|---------|-------|------|
| (kg)   | (mm)    | (cm²) | (cm) |
| 83     | 3       | 37    | 34.6 |

Purchaser.....

Price.....

Purchaser.....

A sire that catches your eye with his length, big hindquarter and overall balance.