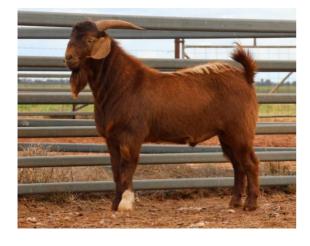

### Lot 5

An exciting young buck that has super impressive EMA and EMD scan data. One of the best scanned sires in the catalogue that comes with an appealing phenotype. Long, thick, deep and heaps of meat.

| Weight | Rib Fat | EMA   | EMD  |
|--------|---------|-------|------|
| (kg)   | (mm)    | (cm²) | (cm) |
| 83     | 3       | 37    | 34.6 |

Purchaser.....

Price.....

Purchaser.....

A sire that catches your eye with his length, big hindquarter and overall balance.