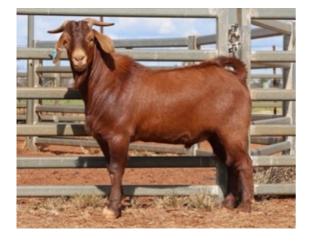

### Lot 5

An exciting young buck that has super impressive EMA and EMD scan data. One of the best scanned sires in the catalogue that comes with an appealing phenotype. Long, thick, deep and heaps of meat.

| Weight | Rib Fat | EMA   | EMD  |
|--------|---------|-------|------|
| (kg)   | (mm)    | (cm²) | (cm) |
| 83     | 3       | 37    | 34.6 |

Purchaser.....

Price.....

Purchaser.....

A sire that catches your eye with his length, big hindquarter and overall balance.