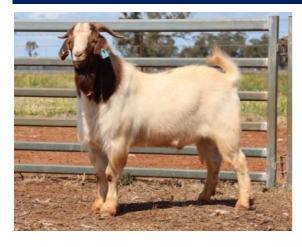

| Weight | Rib Fat | EMA   | EMD  |
|--------|---------|-------|------|
| (kg)   | (mm)    | (cm²) | (cm) |
| 90     | 3       | 34    | 33.4 |

Another very well balanced buck who is soft, long bodied and has thickness throughout. He is out of a cracking doe who displays similar characteristics and by a proven sire we have used extensively Used in herd

| Weight | Rib Fat | EMA   | EMD  |
|--------|---------|-------|------|
| (kg)   | (mm)    | (cm²) | (cm) |
| 85     | 3       | 31    | 30.6 |

Price.....

Purchaser.....