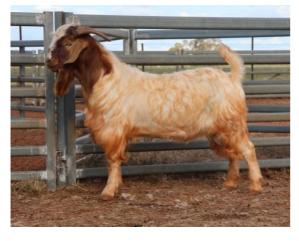

### Lot 5

An exciting young buck that has super impressive EMA and EMD scan data. One of the best scanned sires in the catalogue that comes with an appealing phenotype. Long, thick, deep and heaps of meat.

| Weight | Rib Fat | EMA   | EMD  |
|--------|---------|-------|------|
| (kg)   | (mm)    | (cm²) | (cm) |
| 83     | 3       | 37    | 34.6 |

Purchaser.....

Price.....

Purchaser.....

A sire that catches your eye with his length, big hindquarter and overall balance.