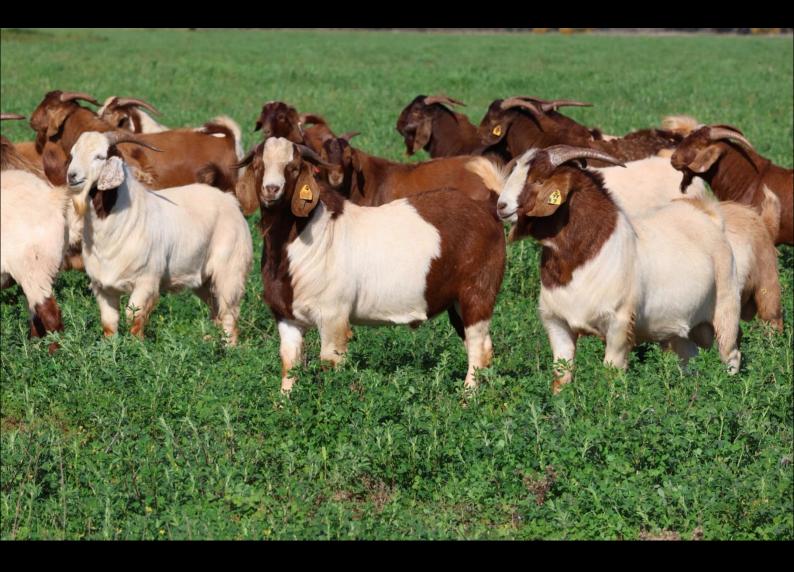

## 70 – 12-14 Month Old Bucks

These bucks have been paddock reared in a broad acre farming rotation. They were weaned onto Lucerne in February 2022 and have mainly stayed in lucerne pastures up to sale. We are confident of their capabilities when compared with other breeds. The bucks will pass on their excellent genes for birthing ease, fertility, structure, growth, and carcase quality and they are a very docile group.