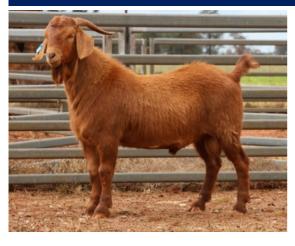

**GST:** 10% GST will be added to the knockdown price.

Refreshments: Morning tea and lunch will be supplied

A classy buck to start the sale. A deep bodied sire that carries a good amount of meat through the loin and down the hindquarter. Impressive scan data and a very safe buck

| Weight | Rib Fat | EMA   | EMD  |
|--------|---------|-------|------|
| (kg)   | (mm)    | (cm²) | (cm) |
| 91     | 4       | 33    | 33.8 |

Price.....

Purchaser.....

A long, stretchy and athletic buck with plenty fat cover and eye muscle