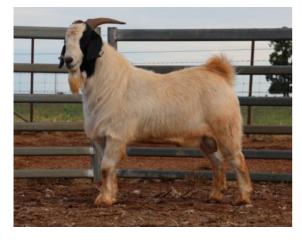

### Lot 5

An exciting young buck that has super impressive EMA and EMD scan data. One of the best scanned sires in the catalogue that comes with an appealing phenotype. Long, thick, deep and heaps of meat.

| Weight | Rib Fat | EMA   | EMD  |
|--------|---------|-------|------|
| (kg)   | (mm)    | (cm²) | (cm) |
| 83     | 3       | 37    | 34.6 |

Purchaser.....

Price.....

Purchaser.....

A sire that catches your eye with his length, big hindquarter and overall balance.