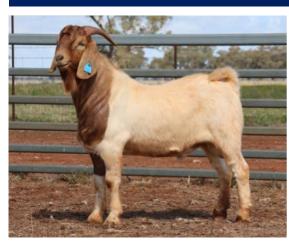

| Weight | Rib Fat | EMA   | EMD  |
|--------|---------|-------|------|
| (kg)   | (mm)    | (cm²) | (cm) |
| 90     | 3       | 34    | 33.4 |

Another very well balanced buck who is soft, long bodied and has thickness throughout. He is out of a cracking doe who displays similar characteristics and by a proven sire we have used extensively Used in herd

| Weight | Rib Fat | EMA   | EMD  |
|--------|---------|-------|------|
| (kg)   | (mm)    | (cm²) | (cm) |
| 85     | 3       | 31    | 30.6 |

Price.....

Purchaser.....