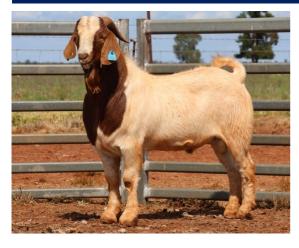

| Weight | Rib Fat | EMA   | EMD  |
|--------|---------|-------|------|
| (kg)   | (mm)    | (cm²) | (cm) |
| 86     | 4       | 34    | 33.7 |

Purchaser.....

Price.....

Purchaser.....

A well balanced buck with great depth and capacity through the midsection. Very impressive scan and weight data and has impressed us since a weaner. Used in herd

| Weight | Rib Fat | EMA   | EMD  |
|--------|---------|-------|------|
| (kg)   | (mm)    | (cm²) | (cm) |
| 90     | 3       | 34    | 33.4 |

Another very well balanced buck who is soft, long bodied and has thickness throughout. He is out of a cracking doe who displays similar characteristics and by a proven sire we have used extensively Used in herd