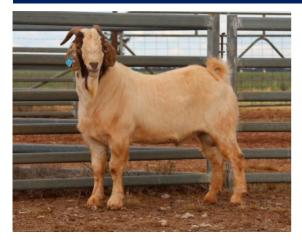

| Weight | Rib Fat | EMA   | EMD  |
|--------|---------|-------|------|
| (kg)   | (mm)    | (cm²) | (cm) |
| 86     | 4       | 34    | 33.7 |

Purchaser.....

Price.....

Purchaser.....

A well balanced buck with great depth and capacity through the midsection. Very impressive scan and weight data and has impressed us since a weaner. Used in herd

| Weight | Rib Fat | EMA   | EMD  |
|--------|---------|-------|------|
| (kg)   | (mm)    | (cm²) | (cm) |
| 90     | 3       | 34    | 33.4 |

Another very well balanced buck who is soft, long bodied and has thickness throughout. He is out of a cracking doe who displays similar characteristics and by a proven sire we have used extensively Used in herd