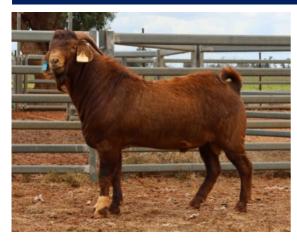

| Weight | Rib Fat | EMA   | EMD  |
|--------|---------|-------|------|
| (kg)   | (mm)    | (cm²) | (cm) |
| 90     | 3       | 34    | 33.4 |

Another very well balanced buck who is soft, long bodied and has thickness throughout. He is out of a cracking doe who displays similar characteristics and by a proven sire we have used extensively Used in herd

| Weight | Rib Fat | EMA   | EMD  |
|--------|---------|-------|------|
| (kg)   | (mm)    | (cm²) | (cm) |
| 85     | 3       | 31    | 30.6 |

Price.....

Purchaser.....