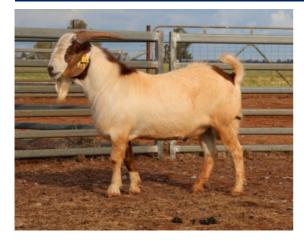

**GST:** 10% GST will be added to the knockdown price.

Refreshments: Morning tea and lunch will be supplied

A classy buck to start the sale. A deep bodied sire that carries a good amount of meat through the loin and down the hindquarter. Impressive scan data and a very safe buck

| Weight | Rib Fat | EMA   | EMD  |
|--------|---------|-------|------|
| (kg)   | (mm)    | (cm²) | (cm) |
| 91     | 4       | 33    | 33.8 |

Price.....

Purchaser.....

A long, stretchy and athletic buck with plenty fat cover and eye muscle