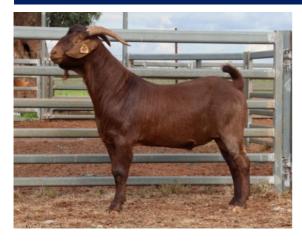

**GST:** 10% GST will be added to the knockdown price.

Refreshments: Morning tea and lunch will be supplied

A classy buck to start the sale. A deep bodied sire that carries a good amount of meat through the loin and down the hindquarter. Impressive scan data and a very safe buck

| Weight | Rib Fat | EMA   | EMD  |
|--------|---------|-------|------|
| (kg)   | (mm)    | (cm²) | (cm) |
| 91     | 4       | 33    | 33.8 |

Price.....

Purchaser.....

A long, stretchy and athletic buck with plenty fat cover and eye muscle