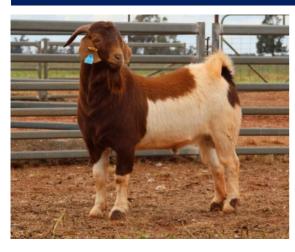

| Weight | Rib Fat | EMA   | EMD  |
|--------|---------|-------|------|
| (kg)   | (mm)    | (cm²) | (cm) |
| 90     | 3       | 34    | 33.4 |

Another very well balanced buck who is soft, long bodied and has thickness throughout. He is out of a cracking doe who displays similar characteristics and by a proven sire we have used extensively Used in herd

| Weight | Rib Fat | EMA   | EMD  |
|--------|---------|-------|------|
| (kg)   | (mm)    | (cm²) | (cm) |
| 85     | 3       | 31    | 30.6 |

Price.....

Purchaser.....