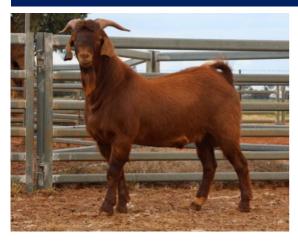

### Lot 5

An exciting young buck that has super impressive EMA and EMD scan data. One of the best scanned sires in the catalogue that comes with an appealing phenotype. Long, thick, deep and heaps of meat.

| Weight | Rib Fat | EMA   | EMD  |
|--------|---------|-------|------|
| (kg)   | (mm)    | (cm²) | (cm) |
| 83     | 3       | 37    | 34.6 |

Purchaser.....

Price.....

Purchaser.....

A sire that catches your eye with his length, big hindquarter and overall balance.