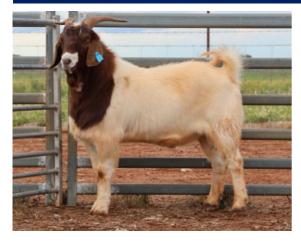

| Weight | Rib Fat | EMA   | EMD  |
|--------|---------|-------|------|
| (kg)   | (mm)    | (cm²) | (cm) |
| 86     | 4       | 34    | 33.7 |

Purchaser.....

Price.....

Purchaser.....

A well balanced buck with great depth and capacity through the midsection. Very impressive scan and weight data and has impressed us since a weaner. Used in herd

| Weight | Rib Fat | EMA   | EMD  |
|--------|---------|-------|------|
| (kg)   | (mm)    | (cm²) | (cm) |
| 90     | 3       | 34    | 33.4 |

Another very well balanced buck who is soft, long bodied and has thickness throughout. He is out of a cracking doe who displays similar characteristics and by a proven sire we have used extensively Used in herd