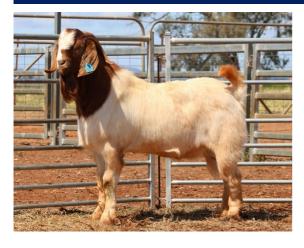

| Weight | Rib Fat | EMA   | EMD  |
|--------|---------|-------|------|
| (kg)   | (mm)    | (cm²) | (cm) |
| 85     | 3       | 31    | 30.6 |

Price.....

Purchaser.....