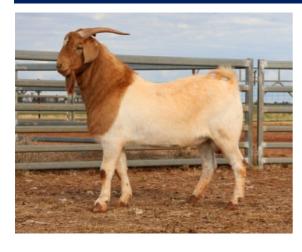

**GST:** 10% GST will be added to the knockdown price.

Refreshments: Morning tea and lunch will be supplied

A classy buck to start the sale. A deep bodied sire that carries a good amount of meat through the loin and down the hindquarter. Impressive scan data and a very safe buck

| Weight | Rib Fat | EMA   | EMD  |
|--------|---------|-------|------|
| (kg)   | (mm)    | (cm²) | (cm) |
| 91     | 4       | 33    | 33.8 |

Price.....

Purchaser.....

A long, stretchy and athletic buck with plenty fat cover and eye muscle