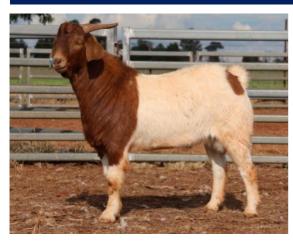

| Weight | Rib Fat | EMA   | EMD  |
|--------|---------|-------|------|
| (kg)   | (mm)    | (cm²) | (cm) |
| 86     | 4       | 34    | 33.7 |

Purchaser.....

Price.....

Purchaser.....

A well balanced buck with great depth and capacity through the midsection. Very impressive scan and weight data and has impressed us since a weaner. Used in herd

| Weight | Rib Fat | EMA   | EMD  |
|--------|---------|-------|------|
| (kg)   | (mm)    | (cm²) | (cm) |
| 90     | 3       | 34    | 33.4 |

Another very well balanced buck who is soft, long bodied and has thickness throughout. He is out of a cracking doe who displays similar characteristics and by a proven sire we have used extensively Used in herd