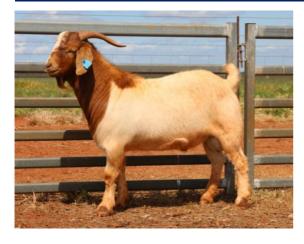

| Weight | Rib Fat | EMA   | EMD  |
|--------|---------|-------|------|
| (kg)   | (mm)    | (cm²) | (cm) |
| 90     | 3       | 34    | 33.4 |

Another very well balanced buck who is soft, long bodied and has thickness throughout. He is out of a cracking doe who displays similar characteristics and by a proven sire we have used extensively Used in herd

| Weight | Rib Fat | EMA   | EMD  |
|--------|---------|-------|------|
| (kg)   | (mm)    | (cm²) | (cm) |
| 85     | 3       | 31    | 30.6 |

Price.....

Purchaser.....