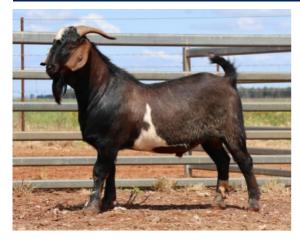

### Lot 5

An exciting young buck that has super impressive EMA and EMD scan data. One of the best scanned sires in the catalogue that comes with an appealing phenotype. Long, thick, deep and heaps of meat.

| Weight | Rib Fat | EMA   | EMD  |
|--------|---------|-------|------|
| (kg)   | (mm)    | (cm²) | (cm) |
| 83     | 3       | 37    | 34.6 |

Purchaser.....

Price.....

Purchaser.....

A sire that catches your eye with his length, big hindquarter and overall balance.