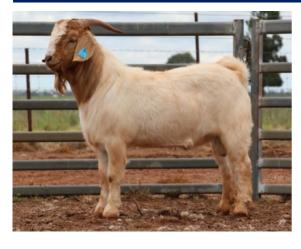

| Weight | Rib Fat | EMA   | EMD  |
|--------|---------|-------|------|
| (kg)   | (mm)    | (cm²) | (cm) |
| 86     | 4       | 34    | 33.7 |

Purchaser.....

Price.....

Purchaser.....

A well balanced buck with great depth and capacity through the midsection. Very impressive scan and weight data and has impressed us since a weaner. Used in herd

| Weight | Rib Fat | EMA   | EMD  |
|--------|---------|-------|------|
| (kg)   | (mm)    | (cm²) | (cm) |
| 90     | 3       | 34    | 33.4 |

Another very well balanced buck who is soft, long bodied and has thickness throughout. He is out of a cracking doe who displays similar characteristics and by a proven sire we have used extensively Used in herd