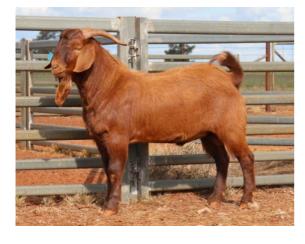

| Weight | Rib Fat | EMA   | EMD  |
|--------|---------|-------|------|
| (kg)   | (mm)    | (cm²) | (cm) |
| 90     | 3       | 34    | 33.4 |

Another very well balanced buck who is soft, long bodied and has thickness throughout. He is out of a cracking doe who displays similar characteristics and by a proven sire we have used extensively Used in herd

| Weight | Rib Fat | EMA   | EMD  |
|--------|---------|-------|------|
| (kg)   | (mm)    | (cm²) | (cm) |
| 85     | 3       | 31    | 30.6 |

Price.....

Purchaser.....