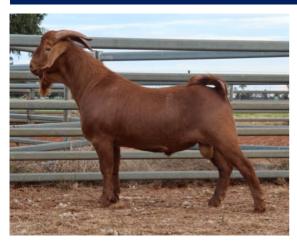

### Lot 5

An exciting young buck that has super impressive EMA and EMD scan data. One of the best scanned sires in the catalogue that comes with an appealing phenotype. Long, thick, deep and heaps of meat.

| Weight | Rib Fat | EMA   | EMD  |
|--------|---------|-------|------|
| (kg)   | (mm)    | (cm²) | (cm) |
| 83     | 3       | 37    | 34.6 |

Purchaser.....

Price.....

Purchaser.....

A sire that catches your eye with his length, big hindquarter and overall balance.