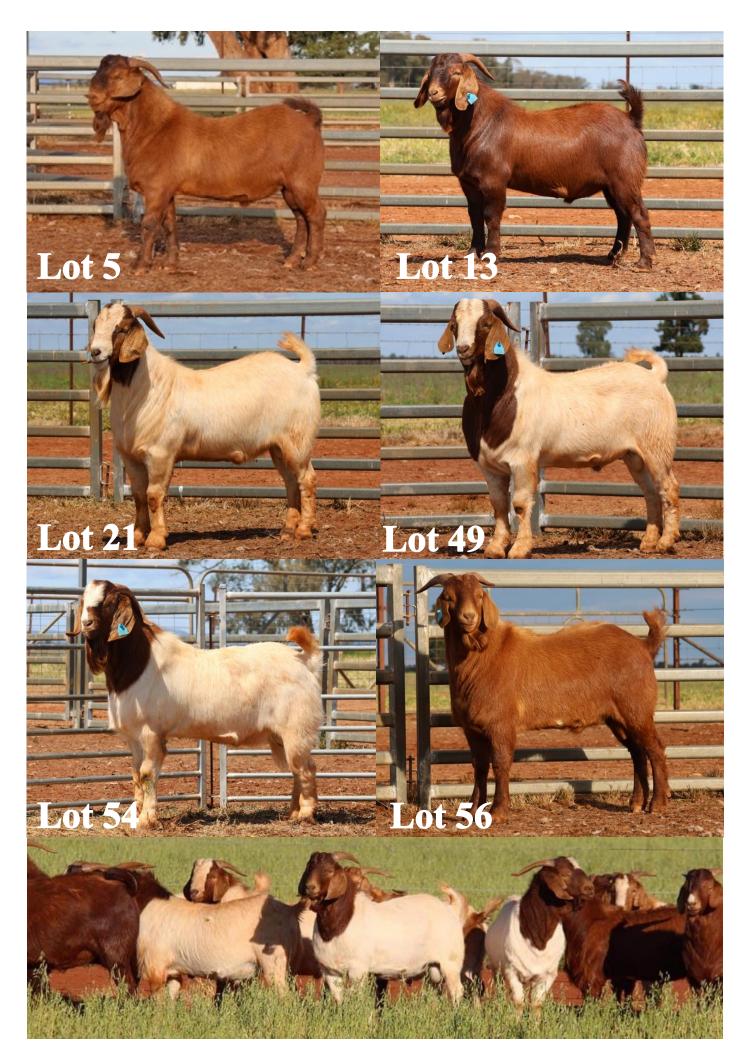

### Lot 5

An exciting young buck that has super impressive EMA and EMD scan data. One of the best scanned sires in the catalogue that comes with an appealing phenotype. Long, thick, deep and heaps of meat.

### Lot 54

Purchaser.....

A moderate buck that has good depth of flank and a superb hindquarter

.....

| Weight | Rib Fat | EMA   | EMD  |
|--------|---------|-------|------|
| (kg)   | (mm)    | (cm²) | (cm) |
| 70     | 2       | 25    | 26.1 |

### Lot 56

A moderate framed carcase machine. He is so deep in the girth, stacks of width over the top and an awesome hindquarter. A very complete young sire

| Weight | Rib Fat | EMA   | EMD  |
|--------|---------|-------|------|
| (kg)   | (mm)    | (cm²) | (cm) |
| 76     | 3       | 32    | 33.6 |