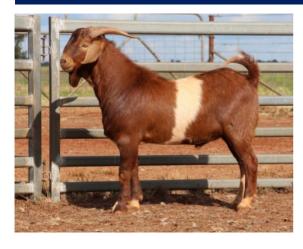

**GST:** 10% GST will be added to the knockdown price.

Refreshments: Morning tea and lunch will be supplied

A classy buck to start the sale. A deep bodied sire that carries a good amount of meat through the loin and down the hindquarter. Impressive scan data and a very safe buck

| Weight | Rib Fat | EMA   | EMD  |
|--------|---------|-------|------|
| (kg)   | (mm)    | (cm²) | (cm) |
| 91     | 4       | 33    | 33.8 |

Price.....

Purchaser.....

A long, stretchy and athletic buck with plenty fat cover and eye muscle