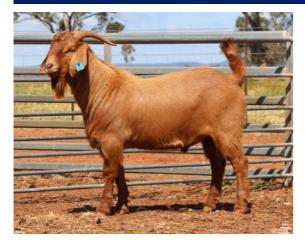

| Weight | Rib Fat | EMA   | EMD  |
|--------|---------|-------|------|
| (kg)   | (mm)    | (cm²) | (cm) |
| 86     | 4       | 34    | 33.7 |

Purchaser.....

Price.....

Purchaser.....

A well balanced buck with great depth and capacity through the midsection. Very impressive scan and weight data and has impressed us since a weaner. Used in herd

| Weight | Rib Fat | EMA   | EMD  |
|--------|---------|-------|------|
| (kg)   | (mm)    | (cm²) | (cm) |
| 90     | 3       | 34    | 33.4 |

Another very well balanced buck who is soft, long bodied and has thickness throughout. He is out of a cracking doe who displays similar characteristics and by a proven sire we have used extensively Used in herd