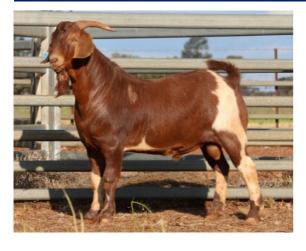

| Weight | Rib Fat | EMA   | EMD  |
|--------|---------|-------|------|
| (kg)   | (mm)    | (cm²) | (cm) |
| 85     | 3       | 31    | 30.6 |

Price.....

Purchaser.....

### Lot 5

An exciting young buck that has super impressive EMA and EMD scan data. One of the best scanned sires in the catalogue that comes with an appealing phenotype. Long, thick, deep and heaps of meat.

| Weight | Rib Fat | EMA   | EMD  |
|--------|---------|-------|------|
| (kg)   | (mm)    | (cm²) | (cm) |
| 83     | 3       | 37    | 34.6 |

Purchaser.....

Price.....

Purchaser.....

A sire that catches your eye with his length, big hindquarter and overall balance.