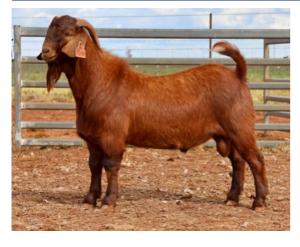

**GST:** 10% GST will be added to the knockdown price.

Refreshments: Morning tea and lunch will be supplied

A classy buck to start the sale. A deep bodied sire that carries a good amount of meat through the loin and down the hindquarter. Impressive scan data and a very safe buck

| Weight | Rib Fat | EMA   | EMD  |
|--------|---------|-------|------|
| (kg)   | (mm)    | (cm²) | (cm) |
| 91     | 4       | 33    | 33.8 |

Price.....

Purchaser.....

A long, stretchy and athletic buck with plenty fat cover and eye muscle