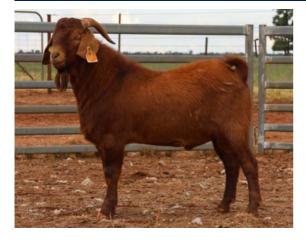

**GST:** 10% GST will be added to the knockdown price.

Refreshments: Morning tea and lunch will be supplied

A classy buck to start the sale. A deep bodied sire that carries a good amount of meat through the loin and down the hindquarter. Impressive scan data and a very safe buck

| Weight | Rib Fat | EMA   | EMD  |
|--------|---------|-------|------|
| (kg)   | (mm)    | (cm²) | (cm) |
| 91     | 4       | 33    | 33.8 |

Price.....

Purchaser.....

A long, stretchy and athletic buck with plenty fat cover and eye muscle