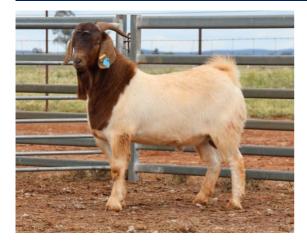

| Weight | Rib Fat | EMA   | EMD  |
|--------|---------|-------|------|
| (kg)   | (mm)    | (cm²) | (cm) |
| 90     | 3       | 34    | 33.4 |

Another very well balanced buck who is soft, long bodied and has thickness throughout. He is out of a cracking doe who displays similar characteristics and by a proven sire we have used extensively Used in herd

| Weight | Rib Fat | EMA   | EMD  |
|--------|---------|-------|------|
| (kg)   | (mm)    | (cm²) | (cm) |
| 85     | 3       | 31    | 30.6 |

Price.....

Purchaser.....