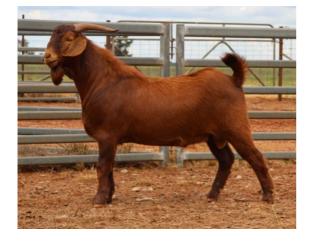

**GST:** 10% GST will be added to the knockdown price.

Refreshments: Morning tea and lunch will be supplied

A classy buck to start the sale. A deep bodied sire that carries a good amount of meat through the loin and down the hindquarter. Impressive scan data and a very safe buck

| Weight | Rib Fat | EMA   | EMD  |
|--------|---------|-------|------|
| (kg)   | (mm)    | (cm²) | (cm) |
| 91     | 4       | 33    | 33.8 |

Price.....

Purchaser.....

A long, stretchy and athletic buck with plenty fat cover and eye muscle