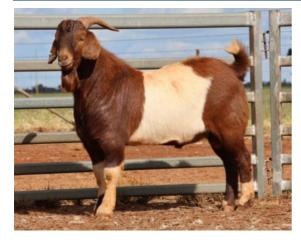

| Weight | Rib Fat | EMA   | EMD  |
|--------|---------|-------|------|
| (kg)   | (mm)    | (cm²) | (cm) |
| 90     | 3       | 34    | 33.4 |

Another very well balanced buck who is soft, long bodied and has thickness throughout. He is out of a cracking doe who displays similar characteristics and by a proven sire we have used extensively Used in herd

| Weight | Rib Fat | EMA   | EMD  |
|--------|---------|-------|------|
| (kg)   | (mm)    | (cm²) | (cm) |
| 85     | 3       | 31    | 30.6 |

Price.....

Purchaser.....