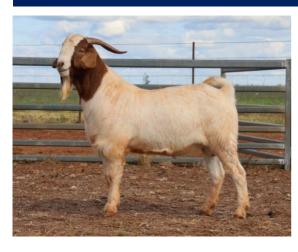

**GST:** 10% GST will be added to the knockdown price.

Refreshments: Morning tea and lunch will be supplied

A classy buck to start the sale. A deep bodied sire that carries a good amount of meat through the loin and down the hindquarter. Impressive scan data and a very safe buck

| Weight | Rib Fat | EMA   | EMD  |
|--------|---------|-------|------|
| (kg)   | (mm)    | (cm²) | (cm) |
| 91     | 4       | 33    | 33.8 |

Price.....

Purchaser.....

A long, stretchy and athletic buck with plenty fat cover and eye muscle