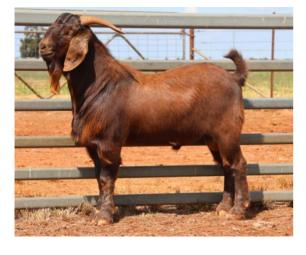

| Weight | Rib Fat | EMA   | EMD  |
|--------|---------|-------|------|
| (kg)   | (mm)    | (cm²) | (cm) |
| 90     | 3       | 34    | 33.4 |

Another very well balanced buck who is soft, long bodied and has thickness throughout. He is out of a cracking doe who displays similar characteristics and by a proven sire we have used extensively Used in herd

| Weight | Rib Fat | EMA   | EMD  |
|--------|---------|-------|------|
| (kg)   | (mm)    | (cm²) | (cm) |
| 85     | 3       | 31    | 30.6 |

Price.....

Purchaser.....