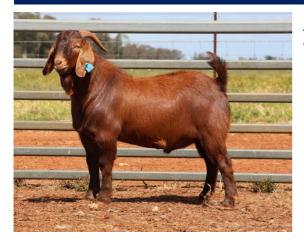

| Weight | Rib Fat | EMA   | EMD  |
|--------|---------|-------|------|
| (kg)   | (mm)    | (cm²) | (cm) |
| 86     | 4       | 34    | 33.7 |

Purchaser.....

Price.....

Purchaser.....

A well balanced buck with great depth and capacity through the midsection. Very impressive scan and weight data and has impressed us since a weaner. Used in herd

| Weight | Rib Fat | EMA   | EMD  |
|--------|---------|-------|------|
| (kg)   | (mm)    | (cm²) | (cm) |
| 90     | 3       | 34    | 33.4 |

Another very well balanced buck who is soft, long bodied and has thickness throughout. He is out of a cracking doe who displays similar characteristics and by a proven sire we have used extensively Used in herd