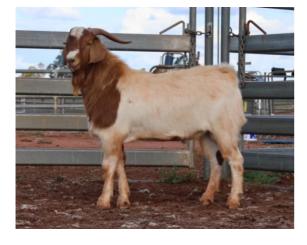

| Weight | Rib Fat | EMA   | EMD  |
|--------|---------|-------|------|
| (kg)   | (mm)    | (cm²) | (cm) |
| 86     | 4       | 34    | 33.7 |

Purchaser.....

Price.....

Purchaser.....

A well balanced buck with great depth and capacity through the midsection. Very impressive scan and weight data and has impressed us since a weaner. Used in herd

| Weight | Rib Fat | EMA   | EMD  |
|--------|---------|-------|------|
| (kg)   | (mm)    | (cm²) | (cm) |
| 90     | 3       | 34    | 33.4 |

Another very well balanced buck who is soft, long bodied and has thickness throughout. He is out of a cracking doe who displays similar characteristics and by a proven sire we have used extensively Used in herd