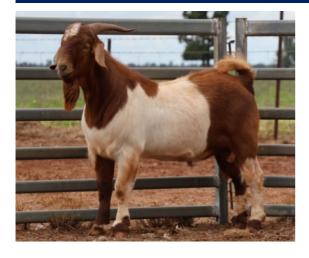

| Weight | Rib Fat | EMA   | EMD  |
|--------|---------|-------|------|
| (kg)   | (mm)    | (cm²) | (cm) |
| 83     | 3       | 37    | 34.6 |

Purchaser.....

Price.....

Purchaser.....

A sire that catches your eye with his length, big hindquarter and overall balance.

| Weight | Rib Fat | EMA   | EMD  |
|--------|---------|-------|------|
| (kg)   | (mm)    | (cm²) | (cm) |
| 80     | 3       | 30    | 34.1 |

A long buck with great depth and huge capacity.

| Weight | Rib Fat | EMA   | EMD  |
|--------|---------|-------|------|
| (kg)   | (mm)    | (cm²) | (cm) |
| 79     | 2       | 25    | 31.3 |