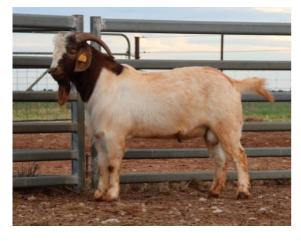

### Lot 5

An exciting young buck that has super impressive EMA and EMD scan data. One of the best scanned sires in the catalogue that comes with an appealing phenotype. Long, thick, deep and heaps of meat.

| Weight | Rib Fat | EMA   | EMD  |
|--------|---------|-------|------|
| (kg)   | (mm)    | (cm²) | (cm) |
| 83     | 3       | 37    | 34.6 |

Purchaser.....

Price.....

Purchaser.....

A sire that catches your eye with his length, big hindquarter and overall balance.