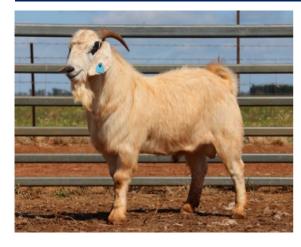

**GST:** 10% GST will be added to the knockdown price.

Refreshments: Morning tea and lunch will be supplied

A classy buck to start the sale. A deep bodied sire that carries a good amount of meat through the loin and down the hindquarter. Impressive scan data and a very safe buck

| Weight | Rib Fat | EMA   | EMD  |
|--------|---------|-------|------|
| (kg)   | (mm)    | (cm²) | (cm) |
| 91     | 4       | 33    | 33.8 |

Price.....

Purchaser.....

A long, stretchy and athletic buck with plenty fat cover and eye muscle