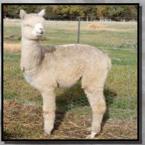

#### **REGAL HOUSE LOLA**

Solid Light Fawn Huacaya Female IAR 213310 • DOB 03/05/2017

Shanbrooke Plantel Haynacho Sire: Shanbrooke Pure Evolution Shanbrooke Accoyo Pride

Regal House Mr Darcy **Dam: Regal House Lolita Regal House Lexie** 

**Fleece Stats** 2022: 25.6mic, 4.3 SD **UNRESERVED** 

Lola has an impressive pedigree and has produced an exceptional daughter Alpha Centauri Lacee Lot 11. Lacee's sire is Malakai Good Fortune

Lacee is a testament to the exceptional quality of progeny that Regal House Lola is capable of producing.

Lola's 2020 progeny Alpha Centauri Lacee Lot 11