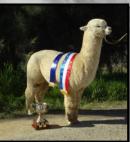

sire Elysion Jupiter

Lot 8

#### ALPHA CENTAURI JUMELLE



Solid White Huacaya Female IAR 202980 • DOB 31/01/2015

Elysion Jupiter Sire: Alpha Centauri Kommissar Alpha Centauri Keoney

Adori Accoyo Altaz Dam: Alpha Centauri Jumala River Ridge Rainstorm

Fleece Stats 2022: 18.8mic, 3.9 SD UNRESERVED

Jumelle is one of the few females available sired by Alpha Centauri Kommissar. She is one of the favourites of the Alpha Centauri herd and is a consistent breeder of quality offspring. We are pleased with the consistency of her micron for her age and combined with an enviable SD of 3.9, she is well worth that extra consideration.

Her daughter Alpha Centauri Justeynah (sired by Blackgate Lodge Sunseeker) is Lot 9, and a beautiful example of the quality progeny Jumelle is able to produce.







Jumelle's sire Alpha Centauri Kommissar

## ALPHA CENTAURI JUSTEYNAH



Solid White Huacaya Female IAR 218902 • DOB 23/04/2021

Camelot Tor Sire: Blackgate Lodge Sunseeker Blackgate Lodge Sonnette Alpha Centauri Kommissar Dam: Alpha Centauri Jumelle Alpha Centauri Jumala

Lot 9

Fleece Stats 2022: 15.7mic, 2.9 SD UNRESERVED

Look at those fleece stats! Justeynah is a beautiful female that boasts a dense, fine fleece all packed neatly on a sound frame.

An attractive female with excellent genetics, Justeynah is just over 15 months old and a fine example of the Blackgate Lodge Sunseeker and Alpha Centauri Jumelle combination. Justeynah would be well worth considering as she would be an asset to any breeding program.





Justeynah's dam is Alpha Centauri Jumelle Lot 8.



#### ALPHA CENTAU