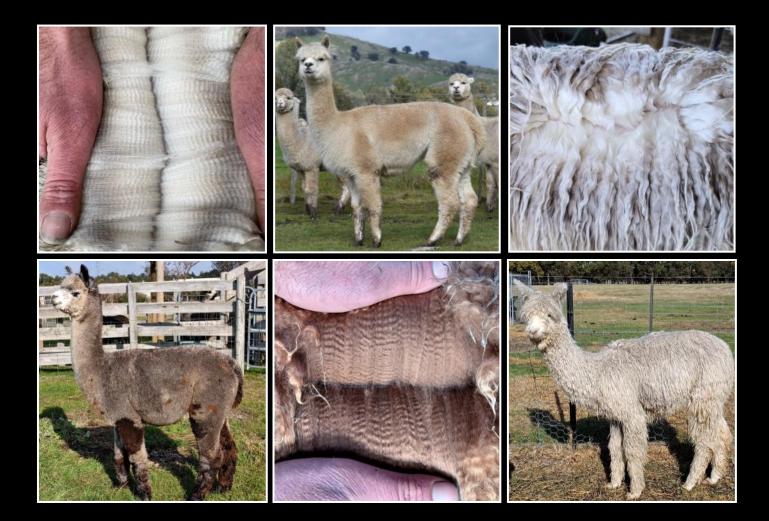

Lat 1

Fleece Stats 2022: 25.9 mic, 4.6 SD UNRESERVED

Wachua (watch-u-are) is a stunning example of her famous sire Propaganda. She was purchased by us as a cria as we could clearly see the potential in this female. We highly recommend any breeder looking to continue to breed quality colour and in particular grey lines to consider this female.

Fleece Stats 2022: 24.7mic, 5.6 SD UNRESERVED

Iron Baroness is an eye-catching young female with a depth of black and grey genetics in her pedigree. Iron Baroness is an upstanding, well balanced female and is producing a well nourished fleece with a nicely defined crimp and exhibits great fibre coverage across her frame.

Fleece Stats 2022: 23.6mic, 4.1 SD UNRESERVED

Avianah is deaf, with one blue eye. What Avianah lacks in her hearing, she certainly makes up for it in being a brilliant and attentive mum to her cria. She is an easygoing female and is still holding an acceptable micron for her age.

Alpha Centauri Rousey's Fleece as a Junior

Stars Alight's Dam Alpha Centauri Stars Align Junior Fleece