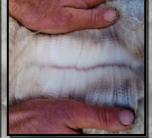

#### ALPHA CENTAURI STARS ALIGHT

Solid White Huacaya Female IAR 218815 • DOB 25/03/2019

Shanbrooke Society Class Act Sire: Alpha Centauri Vyper Molonglo Xuanzong Elysion Jupiter Dam: Alpha Centauri Stars Align Alpha Centauri Star Orlaith

Fleece Stats 2022: 20.1 mic, 3.9 SD UNRESERVED

Stars Alight is from one of our favourite breeding lines and a mating which can never be repeated as both Sire and Dam have unfortunately passed. This is a rare opportunity to access these outstanding genetics.

Stars Alight is maintaining fineness of micron and displays a uniform and well aligned crimp across her robust frame.

Stars Alight is an elegant female whom has a sound frame, substance of bone and admirable fleece qualities. She is a star which would shine brightly in any breeding program.

Stars Alight's Dam Alpha Centauri Stars Align Junior Fleece