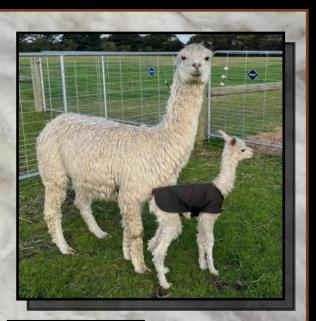

#### ALPHA CENTAURI IRON BARONESS

Solid True Black Huacaya Female IAR 218814 • DOB 25/03/2019

Classic Darkness Before Dawn Sire: Yaringa Jumeau Yaringa Porcelain Doll

Wyterrica John Boy Dam: Elitealpaca Iron Maiden Morning Star Bluebell

Fleece Stats 2022: 24.7mic, 5.6 SD UNRESERVED

Iron Baroness is an eye-catching young female with a depth of black and grey genetics in her pedigree. Iron Baroness is an upstanding, well balanced female and is producing a well nourished fleece with a nicely defined crimp and exhibits great fibre coverage across her frame.

Iron Baroness would be an asset to a coloured breeding program which is looking to benefit from her strong black and grey genetic background.

Iron Baroness's Dam is Alpha Centauri Iron Maiden Lot 34

Iron Baroness's Dam Alpha Centauri Iron Maiden Lot 34