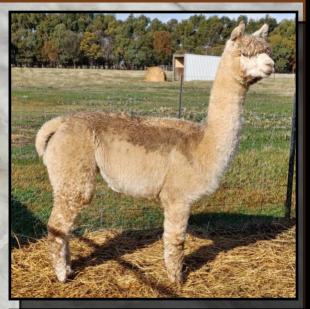

#### ALPHA CENTAURI IRON BARONESS

Solid True Black Huacaya Female IAR 218814 • DOB 25/03/2019

Classic Darkness Before Dawn Sire: Yaringa Jumeau Yaringa Porcelain Doll

Wyterrica John Boy Dam: Elitealpaca Iron Maiden Morning Star Bluebell

Fleece Stats 2022: 24.7mic, 5.6 SD UNRESERVED

Iron Baroness is an eye-catching young female with a depth of black and grey genetics in her pedigree. Iron Baroness is an upstanding, well balanced female and is producing a well nourished fleece with a nicely defined crimp and exhibits great fibre coverage across her frame.

Iron Baroness would be an asset to a coloured breeding program which is looking to benefit from her strong black and grey genetic background.

Iron Baroness's Dam is Alpha Centauri Iron Maiden Lot 34

Iron Baroness's Dam Alpha Centauri Iron Maiden Lot 34