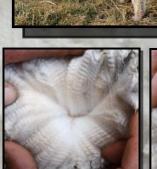

eautiful example of the quality progeny Jumelle is able to produce.







Jumelle's sire Alpha Centauri Kommissar

## ALPHA CENTAURI JUSTEYNAH



Solid White Huacaya Female IAR 218902 • DOB 23/04/2021

Camelot Tor Sire: Blackgate Lodge Sunseeker Blackgate Lodge Sonnette Alpha Centauri Kommissar Dam: Alpha Centauri Jumelle Alpha Centauri Jumala

Lot 9

Fleece Stats 2022: 15.7mic, 2.9 SD UNRESERVED

Look at those fleece stats! Justeynah is a beautiful female that boasts a dense, fine fleece all packed neatly on a sound frame.

An attractive female with excellent genetics, Justeynah is just over 15 months old and a fine example of the Blackgate Lodge Sunseeker and Alpha Centauri Jumelle combination. Justeynah would be well worth considering as she would be an asset to any breeding program.





Justeynah's dam is Alpha Centauri Jumelle Lot 8.



#### ALPHA CENTAURI KANDRIA



White Huacaya Female IAR 218904 • DOB 10/05/2021

Camelot Tor Sire: Blackgate Lodge Sunseeker Blackgate Lodge Sonnette

Elysion Jupiter Dam: Alpha Centauri Kleo Alpha Centauri Keoney

Fleece Stats 2022: 14.6mic, 2.7 SD UNRESERVED

Kandria is an elegant, young female from one of our favourite breeding lines. She is a genetic powerhouse with Blackgate Lodge Sunseeker and Elysion Jupiter in her pedigree and a powerhouse in fleece quality too!

She has a well nourished, exquisite handling fleece with an impressive micron of 14.6 and 2.7 SD, which is all packaged on a pleasing frame.









#### ALPHA CENTAURI LACEE



#### Solid White Huacaya Female IAR 218900 • DOB 18/12/2020

Malakai Fire Chief ET Sire: