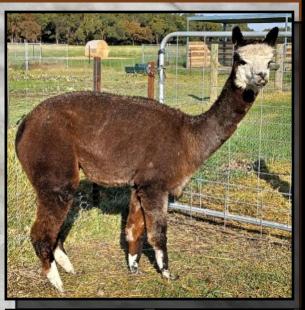

#### WYTERRICA WACHUA

Solid Dark Fawn Huacaya Female IAR 173121 • DOB 14/05/11

Blue Grass Waterloo Sunset Sire: Wyterrica Propaganda Wyterrica Dark Eyes Millduck Horatio Dam: Wyterrica Impala Wyterrica Lottie

Lat 1

Fleece Stats 2022: 25.9 mic, 4.6 SD UNRESERVED

Wachua (watch-u-are) is a stunning example of her famous sire Propaganda. She was purchased by us as a cria as we could clearly see the potential in this female. We highly recommend any breeder looking to continue to breed quality colour and in particular grey lines to consider this female.

Wachua was shown as an Junior and Intermediate with pleasing results Supreme Champion M/Dark Fawn—Southern NSW Colourbration 2012 1st Junior M/Dark Fawn—Canberra Royal 2012 & Moss Vale 2012 1st Junior M/Dark Fawn & Res Champ—Goulburn & Bathurst 2012 1st Intermediate M/Dark—Charles Ledger Show & Mid North Coast 2012