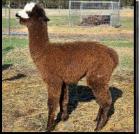

### ALPHA CENTAURI AEISHA

Solid White Huacaya Female

IAR 218906 • DOB 10/04/2021

Wyterrica Propaganda Sire: Wyterrica Manighar Wyterrica Nikki Adori Astro Dam: Alpha Centauri Avianah Amity Green Angel

Fleece Stats 2022: 19.8mic, 4.1 SD UNRESERVED

Aeisha is a well conformed young female, just starting her breeding career and she is ready to work for you!

Aeisha has a variety of colour genetics in her pedigree, with strong grey and black on her sire's side and strong white on her dam's side. She is producing a long fleece length with a well defined crimp throughout her saddle combined with a nice handle and good fleece coverage.

Aeisha's dam is Alpha Centauri Avianah Lot 6.

Aeisha's Dam Alpha Centauri Avianah Lot 6