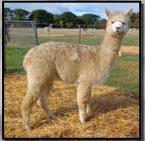

#### ALPHA CENTAURI IRON BARONESS

Solid True Black Huacaya Female IAR 218814 • DOB 25/03/2019

Classic Darkness Before Dawn Sire: Yaringa Jumeau Yaringa Porcelain Doll

Wyterrica John Boy Dam: Elitealpaca Iron Maiden Morning Star Bluebell

Fleece Stats 2022: 24.7mic, 5.6 SD UNRESERVED

Iron Baroness is an eye-catching young female with a depth of black and grey genetics in her pedigree. Iron Baroness is an upstanding, well balanced female and is producing a well nourished fleece with a nicely defined crimp and exhibits great fibre coverage across her frame.

Iron Baroness would be an asset to a coloured breeding program which is looking to benefit from her strong black and grey genetic background.

Iron Baroness's Dam is Alpha Centauri Iron Maiden Lot 34

Iron Baroness's Dam Alpha Centauri Iron Maiden Lot 34