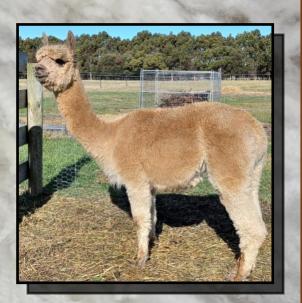

#### ALPHA CENTAURI IRON BARONESS

Solid True Black Huacaya Female IAR 218814 • DOB 25/03/2019

Classic Darkness Before Dawn Sire: Yaringa Jumeau Yaringa Porcelain Doll

Wyterrica John Boy Dam: Elitealpaca Iron Maiden Morning Star Bluebell

Fleece Stats 2022: 24.7mic, 5.6 SD UNRESERVED

Iron Baroness is an eye-catching young female with a depth of black and grey genetics in her pedigree. Iron Baroness is an upstanding, well balanced female and is producing a well nourished fleece with a nicely defined crimp and exhibits great fibre coverage across her frame.

Iron Baroness would be an asset to a coloured breeding program which is looking to benefit from her strong black and grey genetic background.

Iron Baroness's Dam is Alpha Centauri Iron Maiden Lot 34

Iron Baroness's Dam Alpha Centauri Iron Maiden Lot 34