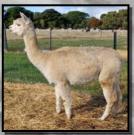

Aeisha's dam is Alpha Centauri Avianah Lot 6.

Aeisha's Dam Alpha Centauri Avianah Lot 6

#### ALPHA CENTAURI AVIANAH

Solid White Huacaya Female IAR 173048 • DOB 16/03/2011

Adori Accoyo Altaz Sire: Adori Astro Adori Matilda

Alpacas

Bohrt Royal-Line Gran Chaco Dam: Amity Green Angel Jolimont Angelica 2

Fleece Stats 2022: 23.6mic, 4.1 SD UNRESERVED

Avianah is deaf, with one blue eye. What Avianah lacks in her hearing, she certainly makes up for it in being a brilliant and attentive mum to her cria. She is an easygoing female and is still holding an acceptable micron for her age.