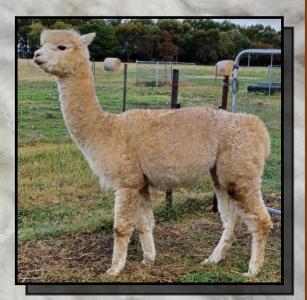

#### RAINBOWS END HERITAGE LASS

Solid True Black Huacaya Female IAR 173426 • DOB 23/10/2010

Blue Grass Waterloo Sunset Sire: Wyterrica Propaganda Wyterrica Dark Eyes ILR Snowmass Grey Legend Dam: Blackgate Lodge Ophra Blackgate Lodge Shannon

Lot 3

Fleece Stats 2022: 27.5mic, 4.8 SD UNRESERVED

Heritage Lass is a well grown female, a wonderful mum and has always unpacked her cria with ease. She would be an asset to the breeder looking to add strong, quality colour genetics to their herd.

Heritage Lass's progeny from this year is Alpha Centauri Hellfire Lot 50, whom is sired by Wyterrica Manighar.

Alpha Centauri Hellfire Lot 50 DOB 06/04/2022