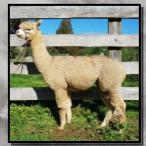

#### ALPHA CENTAURI IRON BARONESS

Solid True Black Huacaya Female IAR 218814 • DOB 25/03/2019

Classic Darkness Before Dawn Sire: Yaringa Jumeau Yaringa Porcelain Doll

Wyterrica John Boy Dam: Elitealpaca Iron Maiden Morning Star Bluebell

Fleece Stats 2022: 24.7mic, 5.6 SD UNRESERVED

Iron Baroness is an eye-catching young female with a depth of black and grey genetics in her pedigree. Iron Baroness is an upstanding, well balanced female and is producing a well nourished fleece with a nicely defined crimp and exhibits great fibre coverage across her frame.

Iron Baroness would be an asset to a coloured breeding program which is looking to benefit from her strong black and grey genetic background.

Iron Baroness's Dam is Alpha Centauri Iron Maiden Lot 34

Iron Baroness's Dam Alpha Centauri Iron Maiden Lot 34