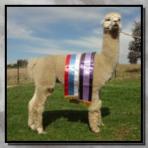

Wachua was shown as an Junior and Intermediate with pleasing results Supreme Champion M/Dark Fawn—Southern NSW Colourbration 2012 1st Junior M/Dark Fawn—Canberra Royal 2012 & Moss Vale 2012 1st Junior M/Dark Fawn & Res Champ—Goulburn & Bathurst 2012 1st Intermediate M/Dark—Charles Ledger Show & Mid North Coast 2012

Wyterrica Wachua Supreme Champion M/D Fawn in 2012