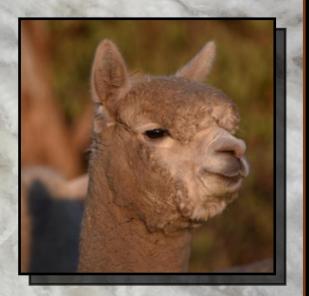

Iron Empress's Dam Alpha Centauri Iron Maiden Lot 34 ALPHA CENTAURI KLEO

White Huacaya Female IAR 218693 • DOB 20/03/2016

Benleigh Lorimer Sire: Elysion Jupiter Benleigh Jubilation Jolimont Conquistador

Dam: Alpha Centauri Keoney Wollondilly Rani

Lot 23

Fleece Stats 2022: 27 mic, 4.6 SD RESERVED

Kleo is a herd dynamo and always produces offspring of exceptional quality. She has an impressive depth of pedigree which includes the likes of Elysion Jupiter, Benleigh Lorimer, Jolimont Conquistador and Benleigh Bellisimo. Kleo is confirmed pregnant to Blackgate Lodge Sunseeker due 16/11/2022, this is sure to produce something special! An example of Kleo's progeny is Kandria Lot 10. Kleo's Show Results— Champion White Female—Carousel of Colour Goulburn 2017 Champion Intermediate Female—Moss Vale Show 2017 Champion Junior Female—Wodonga Show 2017 Reserve Champion Intermediate Female—Charles Ledger Show 2017 Reserve Champion White Female—Hawkesbury Show 2017