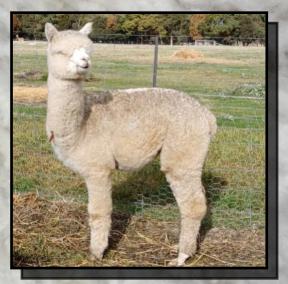

#### ALPHA CENTAURI IRON BARONESS

Solid True Black Huacaya Female IAR 218814 • DOB 25/03/2019

Classic Darkness Before Dawn Sire: Yaringa Jumeau Yaringa Porcelain Doll

Wyterrica John Boy Dam: Elitealpaca Iron Maiden Morning Star Bluebell

Fleece Stats 2022: 24.7mic, 5.6 SD UNRESERVED

Iron Baroness is an eye-catching young female with a depth of black and grey genetics in her pedigree. Iron Baroness is an upstanding, well balanced female and is producing a well nourished fleece with a nicely defined crimp and exhibits great fibre coverage across her frame.

Iron Baroness would be an asset to a coloured breeding program which is looking to benefit from her strong black and grey genetic background.

Iron Baroness's Dam is Alpha Centauri Iron Maiden Lot 34

Iron Baroness's Dam Alpha Centauri Iron Maiden Lot 34