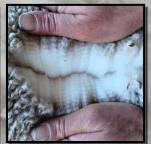

#### ALPHA CENTAURI IRON BARONESS

Solid True Black Huacaya Female IAR 218814 • DOB 25/03/2019

Classic Darkness Before Dawn Sire: Yaringa Jumeau Yaringa Porcelain Doll

Wyterrica John Boy Dam: Elitealpaca Iron Maiden Morning Star Bluebell

Fleece Stats 2022: 24.7mic, 5.6 SD UNRESERVED

Iron Baroness is an eye-catching young female with a depth of black and grey genetics in her pedigree. Iron Baroness is an upstanding, well balanced female and is producing a well nourished fleece with a nicely defined crimp and exhibits great fibre coverage across her frame.