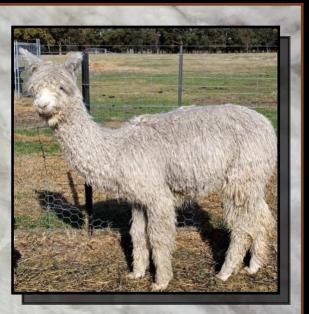

#### ALPHA CENTAURI POLLY POPPET

Solid White Suri Female IAR 218908 • DOB 15/10/2021

Cedar house Sensational Sire: Kurrawa Tari Q ET Sundar Toli Surilana Pythagoras Dam: Alpha Centauri Paizlee Surilana Pukatea

Fleece Stats 2022: 18.5mic, 5 SD RESERVED

Polly Poppet has a sensational depth of pedigree and is also displaying sensational fleece qualities!! Beautifully fine, pearlescent lustre, highly organised locks with a supreme handle.

Polly Poppet is a pocket rocket and has had an excellent start to her showing career this year. Polly was awarded 1st Junior White Female & Champion Junior Suri Female at this years' Celebration Show.

She is one to watch and would definitely be well worthy of a place in any serious suri breeding program. Polly's dam is Paizlee is Lot 31.

Lot 25