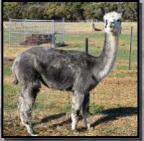

#### ALPHA CENTAURI IRON BARONESS

Solid True Black Huacaya Female IAR 218814 • DOB 25/03/2019

Classic Darkness Before Dawn Sire: Yaringa Jumeau Yaringa Porcelain Doll

Wyterrica John Boy Dam: Elitealpaca Iron Maiden Morning Star Bluebell

Fleece Stats 2022: 24.7mic, 5.6 SD UNRESERVED

Iron Baroness is an eye-catching young female with a depth of black and grey genetics in her pedigree. Iron Baroness is an upstanding, well balanced female and is producing a well nourished fleece with a nicely defined crimp and exhibits great fibre coverage across her frame.

Iron Baroness would be an asset to a coloured breeding program which is looking to benefit from her strong black and grey genetic background.

Iron Baroness's Dam is Alpha Centauri Iron Maiden Lot 34

Iron Baroness's Dam Alpha Centauri Iron Maiden Lot 34