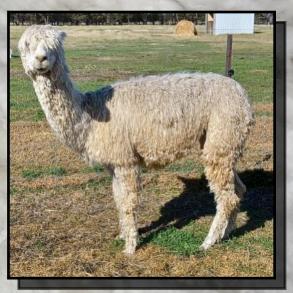

### ALPHA CENTAURI AEISHA

Solid White Huacaya Female

IAR 218906 • DOB 10/04/2021

Wyterrica Propaganda Sire: Wyterrica Manighar Wyterrica Nikki Adori Astro Dam: Alpha Centauri Avianah Amity Green Angel

Fleece Stats 2022: 19.8mic, 4.1 SD UNRESERVED

Aeisha is a well conformed young female, just starting her breeding career and she is ready to work for you!

Aeisha has a variety of colour genetics in her pedigree, with strong grey and black on her sire's side and strong white on her dam's side. She is producing a long fleece length with a well defined crimp throughout her saddle combined with a nice handle and good fleece coverage.