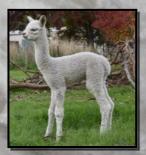

Heritage Lass's progeny from this year is Alpha Centauri Hellfire Lot 50, whom is sired by Wyterrica Manighar.

Alpha Centauri Hellfire Lot 50 DOB 06/04/2022