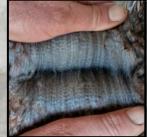

2022.

Alpha Centauri Resolute Lot 48 (sired by Blackgate Lodge Sunseeker) is an example of the outstanding quality of offspring that this female can produce.







Rezeki's progeny Alpha Centauri Resolute Lot 48

#### RAINBOWS END MISTY ROSE



Rose Grey Huacaya Female IAR 219259 • DOB 22/12/2016

Arcady Tarantino Sire: Rainbows End Marksman Rainbows End Yasmin Blackgate Lodge Talisman Dam: Rainbows End Belle Blackgate Lodge Evita

Lot 37

Fleece Stats 2022: 22.3 mic, 5 SD UNRESERVED

Misty Rose would be a great addition to any coloured breeding program. 22.3 micron at 6 years of age, she displays a beautiful soft and well defined style, correct conformation and good substance of bone.

Misty Rose conceives and births easily and is a great mum.

We have retained her last female cria.







Lot 38

#### WHISPERING GUMS MAHALI



Medium Fawn Huacaya Female IAR 255712 • DOB 24/02/2022

Arcady Tarantino Sire: Rainbows End Marksman Rainbows End Yasmin Alpha Centauri Comanchee Dam: Whispering Gums Kacheena Alpha Centauri Kendelyn

Fleece Stats 2022: 16.2 mic, 4.4 SD UNRESERVED

Mahali is a lovely young female with beautiful medium fawn colouring.

She is really pumping out the fleece displaying a medium frequency style with lovely bundles across her whole frame.

Her sire and dam are being retained.







### WHISPERING GUMS MISS DEVINE



Light Fawn Huacaya Female IAR 248716 • DOB 01/02/2021

Camelot Tor Sire: Blackgate Lodge Sunseeker Blackgate Lodge Sonnette Elysion Jupiter Dam: Alpha Centauri Kendelyn Alpha Centauri Karmen

Lot 39

Fleece Stats 2022: 19.9 mic, 3.9 SD UNRE