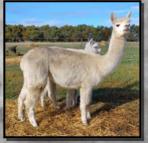

White Huacaya Female IAR 218912 • DOB 07/04/2022

Blackgate Lodge Sunseeker Sire: Whispering Gums Polar Express Alpha Centauri Kendelyn Pacofino Maximilian Dam: Pacofino Vanilla Ice Pacofino Vanilla Rose

Fleece Stats 2022: 15.1mic, 3.8 SD UNRESERVED

Valoree is the daughter of Pacofino Vanilla Ice and a prime example of the quality offspring that Vanilla Ice can produce. Displaying exceptional fleece stats and a highly structured fleece for age of growth.

Her sire Whispering Gums Polar Express is a Supreme & multi Champion awarded male, and grand sires including multiple Champion winning males Blackgate Lodge Sunseeker & Pacofino Maximilian.

With her combination of elite genetics and fleece qualities, Valoree should be given serious consideration to join your breeding program.







Valoree's Dam Pacofino Vanilla Ice Lot 17

### PATAGONIA CELTIC JUANITA



Solid White Huacaya Female IAR 187102 • DOB 24/01/2012

Shanbrooke Accoyo Tulaco Sire: Patagonia Celtic Triumph Patagonia Celtic Rose

Swan Valley Achiever Dam: Patagonia Juliaca **River Heights Caudillo Princess** 

Lot 19

**Fleece Stats** 2022: 25.7mic, 4.6 SD **UNRESERVED** 

Juanita always produced quality offspring for us. Her fleece is still displaying a bright, well defined staple at over 10 years of age.

Juanita's sire Patagonia Celtic Triumph is a multiple Supreme Champion male. For those breeders wanting to add elite genetics to your herd, this female is ready to work for you.







Lot 20





#### **REGAL HOUSE LOLA**

Solid Light Fawn Huacaya Female IAR 213310 • DOB 03/05/2017

Shanbrooke Plantel H