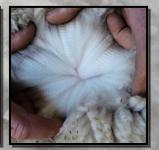

#### ALPHA CENTAURI REZEKI

Solid White Huacaya Female IAR 202996 • DOB 07/03/2015

Elysion Jupiter Sire: Alpha Centauri Kommissar Alpha Centauri Keoney Adori Astro Dam: Elitealpaca Rikaro Xanadu Moondance

Fleece Stats 2022: 21.1mic, 4.8 SD RESERVED

Rezeki is an unassuming female but a fantastic mum and has always birthed easily. She has maintained a low micron of 21.1 with a soft handle.

She is confirmed pregnant to Alpha Centauri Addixion and is due 8/12/2022.

Alpha Centauri Resolute Lot 48 (sired by Blackgate Lodge Sunseeker) is an example of the outstanding quality of offspring that this female can produce.

Rezeki's progeny Alpha Centauri Resolute Lot 48