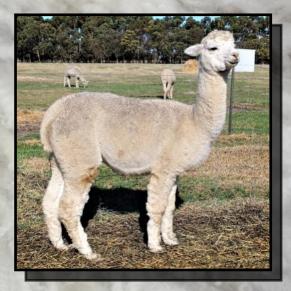

### ALPHA CENTAURI AEISHA

Solid White Huacaya Female

IAR 218906 • DOB 10/04/2021

Wyterrica Propaganda Sire: Wyterrica Manighar Wyterrica Nikki Adori Astro Dam: Alpha Centauri Avianah Amity Green Angel

Fleece Stats 2022: 19.8mic, 4.1 SD UNRESERVED

Aeisha is a well conformed young female, just starting her breeding career and she is ready to work for you!

Aeisha has a variety of colour genetics in her pedigree, with strong grey and black on her sire's side and strong white on her dam's side. She is producing a long fleece length with a well defined crimp throughout her saddle combined with a nice handle and good fleece coverage.

Aeisha's dam is Alpha Centauri Avianah Lot 6.

Aeisha's Dam Alpha Centauri Avianah Lot 6