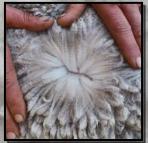

### ALPHA CENTAURI HELLFIRE

Dark Grey Huacaya Male (Potential Stud) IAR 218918 • DOB 06/04/2022

Wyterrica Propaganda Sire: Wyterrica Manighar Wyterrica Nikki

Wyterrica Propaganda **Dam: Rainbows End Heritage Lass** Blackgate Lodge Ophra

Lot 50

**Fleece Stats** 2022: 17.8mic, 4.2 SD **UNRESERVED** 

This promising young male has a depth of grey and black genetics in his pedigree. Hellfire has Wyterrica Progpaganda as his grandsire on both his sire's and dam's pedigrees.

Hellfire is producing a fine fleece with a consistent, well defined crimp across his frame. We are confident that he will mature into a quality potential stud sire of the future.

Hellfire would be an interesting young male to add to a coloured breeding program. Hellfire's dam is Rainbows End Heritage Lass Lot 3.