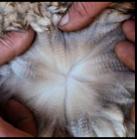

#### ALPHA CENTAURI IRON BARONESS

Solid True Black Huacaya Female IAR 218814 • DOB 25/03/2019

Classic Darkness Before Dawn Sire: Yaringa Jumeau Yaringa Porcelain Doll

Wyterrica John Boy Dam: Elitealpaca Iron Maiden Morning Star Bluebell

Fleece Stats 2022: 24.7mic, 5.6 SD UNRESERVED

Iron Baroness is an eye-catching young female with a depth of black and grey genetics in her pedigree. Iron Baroness is an upstanding, well balanced female and is producing a well nourished fleece with a nicely defined crimp and exhibits great fibre coverage across her frame.

Iron Baroness would be an asset to a coloured breeding program which is looking to benefit from her strong black and grey genetic background.

Iron Baroness's Dam is Alpha Centauri Iron Maiden Lot 34

Iron Baroness's Dam Alpha Centauri Iron Maiden Lot 34