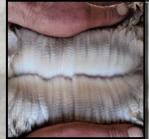

#### ALPHA CENTAURI IRON BARONESS

Solid True Black Huacaya Female IAR 218814 • DOB 25/03/2019

Classic Darkness Before Dawn Sire: Yaringa Jumeau Yaringa Porcelain Doll

Wyterrica John Boy Dam: Elitealpaca Iron Maiden Morning Star Bluebell

Fleece Stats 2022: 24.7mic, 5.6 SD UNRESERVED

Iron Baroness is an eye-catching young female with a depth of black and grey genetics in her pedigree. Iron Baroness is an upstanding, well balanced female and is producing a well nourished fleece with a nicely defined crimp and exhibits great fibre coverage across her frame.

Iron Baroness would be an asset to a coloured breeding program which is looking to benefit from her strong black and grey genetic background.

Iron Baroness's Dam is Alpha Centauri Iron Maiden Lot 34

Iron Baroness's Dam Alpha Centauri Iron Maiden Lot 34