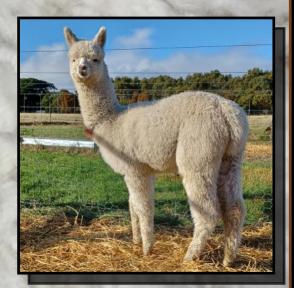

male cria from excellent breeding on both sides of her pedigree







#### ALPHA CENTAURI STAR ABLAZE



Solid White Huacaya Female IAR 218910 • DOB 02/04/2022

Camelot Tor Sire: Blackgate Lodge Sunseeker Blackgate Lodge Sonnette Bedrock Sentinel Dam: Alpha Centauri Star Orlaith Xanadu Starlight

Lot 15

Fleece Stats 2022: 14.3mic, 3.7 SD UNRESERVED

This stunning young female is from another of our favourite breeding lines.

Star Ablaze is a Star in name as well as a Star in fleece! She has an eyecatching fleece with a micron of 14.3 and SD of 3.7, combined with a beautifully organised fleece producing a long, well defined staple throughout and an excellent level of density.

Star Ablaze has a promising future ahead of her and well worth considering adding her to your breeding program.









#### ALPHA CENTAURI SUN SHIMMER



Solid White Huacaya Female IAR 218909 • DOB 01/04/2022

Camelot Tor Sire: Blackgate Lodge Sunseeker Blackgate Lodge Sonnette Elysion Jupiter Dam: Alpha Centauri Sunsilk Alpha Centauri Suncica

Fleece Stats 2022: 15.2mic, 3.6 SD UNRESERVED

Sun Shimmer is an impressive looking young female with impressive fleece stats to match. Although she is still young, we are encouraged to see the development in her fleece at this early stage.

With Blackgate Lodge Sunseeker and Elysion Jupiter in her pedigree combined with her presence and promising fleece qualities, she would be an asset to any breeding program.





Sun Shimmer's dam is Alpha Centauri Sunsilk Lot 27.

#### PACOFINO VANILLA ICE



#### Solid White Huacaya Female IAR 207701 • DOB 28/03/2014

W