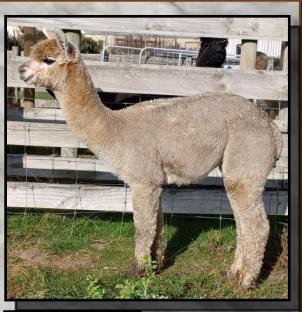

#### ALPHA CENTAURI ROUSEY

Light Fawn Huacaya Female IAR 218687 • DOB 02/03/2016

Alpha Centauri Vyper Sire: Alpha Centauri Addixion Alpha Centauri Adeliah Patagonia Celtic Triumph Dam: Patagonia Celtic Rhianna Jandarra Stevie Nicks

Fleece Stats 2022: 24.7 mic, 4.6 SD UNRESERVED

**Rousey is confirmed pregnant to Alpha Centauri Kolorado due 21/12/22**. Kolorado is a Supreme & multiple Champion winning sire, matched with Rousey—this combination is sure to produce a smashing result! Athough Rousey has a fawn spot on her hip, she certainly packs a punch when it comes to her fleece and showing history.

Champion Adult Female—The Charles Ledger Show 2017

Champion Light Fawn Female—Hawkesbury Show 2017

Best Light Fawn—Moss Vale Show 2017

Reserve Champion Intermediate Female—Boorowa Show 2017 1st 18-30 mths Light Fawn Fleece—Sydney Royal Easter Show 2018 Reserve Champion 6-12mths Fleece—Sydney Royal Easter Show 2017