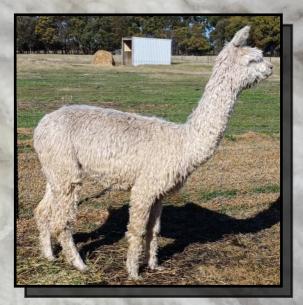

Suri Female IAR 218874 • DOB 30/05/2020

Surilana Piccolo Sire: Surilana Macusani Hero ET Surilana Macusani Miss

Surilana Pythagoras Dam: Alpha Centauri Paizlee Surilana Pukatea

**Lot** 33

Fleece Stats 2022: 19.8 mic, 4.4 SD UNRESERVED

Patryce has a powerhouse pedigree and is confirmed pregnant to the stunning Bedrock Chancellor and is due 15/12/2022. From elite genetics, Chancellor is a Supreme Champion winning male and his sire Bedrock Cryptic, whom is himself a multiple Supreme & Champion winning sire. The lucky purchaser doesn't have long to wait, this is definitely a marriage of elite genetics that is sure to produce a magnificent result!

Patryce is maintaining a low micron fleece of 19.8 with brilliant lustre and a supremely silky, soft handle. Patryce's dam is Paizlee Lot 31.







Bedrock Chancellor's Fleece Covering Sire



#### ELITEALPACA IRON MAIDEN



Dark Grey Huacaya Female IAR 173084 • DOB 05/12/2011

Monar Park Mackinnon Sire: Wyterrica John Boy Wyterrica Sophia Talco Rohani Dam: Morning Star Bluebell Morning Star Flora

Fleece Stats 2022: 24.5 mic, 5.7 SD UNRESERVED

Iron Maiden is an unassuming female but a brilliant mum and births easily.
Iron Maiden's progeny Alpha Centauri Iron Baroness (Lot 2) & Alpha Centauri Iron Empress (Lot 22) are examples of what she can produce.
Iron Maiden was show as a Junior & Intermediate
Champion Grey Female—Southern NSW Region Coluorbration 2012
Ist Junior Grey Female—Mid North Coast Alpaca Show 2012
Ist Junior Grey Female—The Charles Ledger Show 2012
Ist Intermediate Grey Female—Gunning Show 2013
2nd Intermediate G