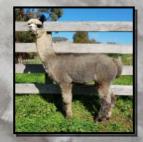

### ALPHA CENTAURI AEISHA

Solid White Huacaya Female

IAR 218906 • DOB 10/04/2021

Wyterrica Propaganda Sire: Wyterrica Manighar Wyterrica Nikki Adori Astro Dam: Alpha Centauri Avianah Amity Green Angel

Fleece Stats 2022: 19.8mic, 4.1 SD UNRESERVED

Aeisha is a well conformed young female, just starting her breeding career and she is ready to work for you!

Aeisha has a variety of colour genetics in her pedigree, with strong grey and black on her sire's side and strong white on her dam's side. She is producing a long fleece length with a well defined crimp throughout her saddle combined with a nice handle and good fleece coverage.

Aeisha's dam is Alpha Centauri Avianah Lot 6.

Aeisha's Dam Alpha Centauri Avianah Lot 6