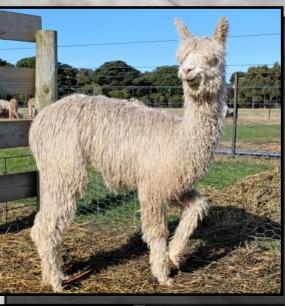

#### RAINBOWS END HERITAGE LASS

Solid True Black Huacaya Female IAR 173426 • DOB 23/10/2010

Blue Grass Waterloo Sunset Sire: Wyterrica Propaganda Wyterrica Dark Eyes ILR Snowmass Grey Legend Dam: Blackgate Lodge Ophra Blackgate Lodge Shannon

Lot 3

Fleece Stats 2022: 27.5mic, 4.8 SD UNRESERVED

Heritage Lass is a well grown female, a wonderful mum and has always unpacked her cria with ease. She would be an asset to the breeder looking to add strong, quality colour genetics to their herd.