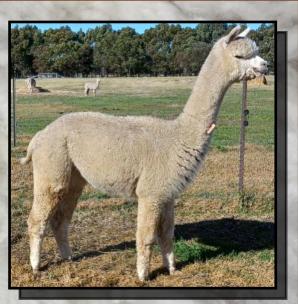

#### ALPHA CENTAURI POLLY POPPET

Solid White Suri Female IAR 218908 • DOB 15/10/2021

Cedar house Sensational Sire: Kurrawa Tari Q ET Sundar Toli Surilana Pythagoras Dam: Alpha Centauri Paizlee Surilana Pukatea

Fleece Stats 2022: 18.5mic, 5 SD RESERVED

Polly Poppet has a sensational depth of pedigree and is also displaying sensational fleece qualities!! Beautifully fine, pearlescent lustre, highly organised locks with a supreme handle.

Polly Poppet is a pocket rocket and has had an excellent start to her showing career this year. Polly was awarded 1st Junior White Female & Champion Junior Suri Female at this years' Celebration Show.

She is one to watch and would definitely be well worthy of a place in any serious suri breeding program. Polly's dam is Paizlee is Lot 31.

Lot 25