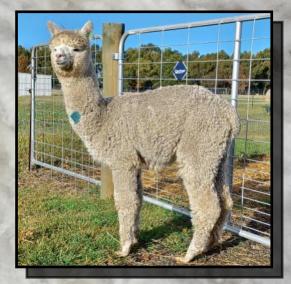

#### ALPHA CENTAURI DEVASTATOR

Solid White Huacaya Male (Potential Stud) IAR 218905 • DOB 11/08/2020

Camelot Tor Sire: Blackgate Lodge Sunseeker Blackgate Lodge Sonnette Alpha Centauri Kommissar Dam: Alpha Centauri Dayzi Elitealpaca Dieudonne

Lot 46

Fleece Stats 2022: 16.8mic, 3.7 SD UNRESERVED

This promising young male has an exceptional predigree and fleece qualities to match.

Devastator is a fine young male with excellent conformation and substance of bone. He is producing a bright, well nourished fleece, with a well defined staple, maintaining uniformity of micron across his frame combined with a good level of density.

Devastator's beautiful dam is Alpha Centauri Dayzi Lot 21.

Lot 47