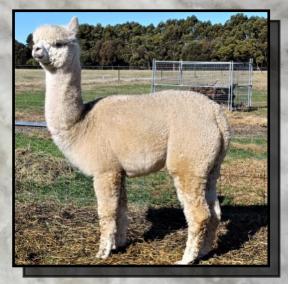

#### ALPHA CENTAURI REZEKI

Solid White Huacaya Female IAR 202996 • DOB 07/03/2015

Elysion Jupiter Sire: Alpha Centauri Kommissar Alpha Centauri Keoney Adori Astro Dam: Elitealpaca Rikaro Xanadu Moondance

Fleece Stats 2022: 21.1mic, 4.8 SD RESERVED

Rezeki is an unassuming female but a fantastic mum and has always birthed easily. She has maintained a low micron of 21.1 with a soft handle.

She is confirmed pregnant to Alpha Centauri Addixion and is due 8/12/2022.

Alpha Centauri Resolute Lot 48 (sired by Blackgate Lodge Sunseeker) is an example of the outstanding quality of offspring that this female can produce.

Rezeki's progeny Alpha Centauri Resolute Lot 48