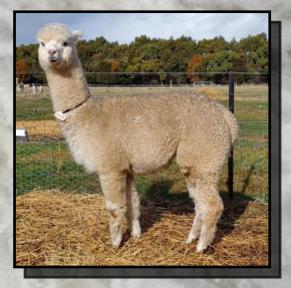

#### WYTERRICA WACHUA

Solid Dark Fawn Huacaya Female IAR 173121 • DOB 14/05/11

Blue Grass Waterloo Sunset Sire: Wyterrica Propaganda Wyterrica Dark Eyes Millduck Horatio Dam: Wyterrica Impala Wyterrica Lottie

Lat 1

Fleece Stats 2022: 25.9 mic, 4.6 SD UNRESERVED

Wachua (watch-u-are) is a stunning example of her famous sire Propaganda. She was purchased by us as a cria as we could clearly see the potential in this female. We highly recommend any breeder looking to continue to breed quality colour and in particular grey lines to consider this female.

Wachua was shown as an Junior and Intermediate with pleasing results Supreme Champion M/Dark Fawn—Southern NSW Colourbration 2012 1st Junior M/Dark Fawn—Canberra Royal 2012 & Moss Vale 2012 1st Junior M/Dark Fawn & Res Champ—Goulburn & Bathurst 2012 1st Intermediate M/Dark—Charles Ledger Show & Mid North Coast 2012

Wyterrica Wachua Supreme Champion M/D Fawn in 2012