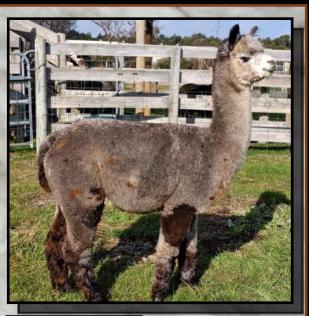

erited from his sire Blakegate Lodge Sunseeker.



Supreme Champion, Best Light Fawn—Berwick Alpaca Show 2019

Best Light Fawn, Champ Adult Male—Alexandra & Ballarat 2019











Medium Grey Huacaya Male (Certified) IAR 219275 • DOB 05/12/2016

Arcady Leif Sire: Rainbows End Odin Blackgate Lodge Shannon Hope Downs El Gordo Dam: Arcady Zephyr Arcady Seabreeze

Fleece Stats 2022: 27 mic, 4.6 SD UNRESERVED

What an outstanding young grey macho. Tornado has the look and the fleece to match. He grows a dense long fleece with that beautiful medium grey colour. He displays a high frequency style from base to tip all on his true to type frame.

Tornado would be an asset to any grey breeding program,

1st Senior Grey Male—Alexandra Alpaca Show 2019

1st Adult Grey Male—Berwick Alpaca Show 2019







### WHISPERING GUMS KALYPSO



Solid White Huacaya Male (Potential Stud) IAR 234254 • DOB 02/01/2019

Alpha Centauri Vyper Sire: Alpha Centauri Addixion Alpha Centauri Adeliah Alpha Centauri Comanchee Dam: Whispering Gums Kacheena Alpha Centauri Kendelyn

Lot 55

Fleece Stats 2022: 22.9 mic, 4.7 SD UNRESERVED

We were impressed with Kalypso from the day he was born, with his outstanding pedigree he was always going to be a stud sire. He displays a consistent medium frequency style, well aligned across his entire frame. His fleece has a very soft buttery handle, which is bright and lustrous. Kalypso has performed well in the show ring, placing in some very competitive white male classes where there were often up to 10 entries. Seymour 2019 (3<sup>rd</sup> of 10), Alexander 2019 (3<sup