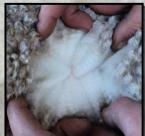

#### ALPHA CENTAURI IRON BARONESS

Solid True Black Huacaya Female IAR 218814 • DOB 25/03/2019

Classic Darkness Before Dawn Sire: Yaringa Jumeau Yaringa Porcelain Doll

Wyterrica John Boy Dam: Elitealpaca Iron Maiden Morning Star Bluebell

Fleece Stats 2022: 24.7mic, 5.6 SD UNRESERVED

Iron Baroness is an eye-catching young female with a depth of black and grey genetics in her pedigree. Iron Baroness is an upstanding, well balanced female and is producing a well nourished fleece with a nicely defined crimp and exhibits great fibre coverage across her frame.