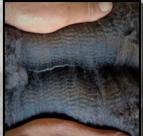

#### ALPHA CENTAURI IRON BARONESS

Solid True Black Huacaya Female IAR 218814 • DOB 25/03/2019

Classic Darkness Before Dawn Sire: Yaringa Jumeau Yaringa Porcelain Doll

Wyterrica John Boy Dam: Elitealpaca Iron Maiden Morning Star Bluebell

Fleece Stats 2022: 24.7mic, 5.6 SD UNRESERVED

Iron Baroness is an eye-catching young female with a depth of black and grey genetics in her pedigree. Iron Baroness is an upstanding, well balanced female and is producing a well nourished fleece with a nicely defined crimp and exhibits great fibre coverage across her frame.

Iron Baroness would be an asset to a coloured breeding program which is looking to benefit from her strong black and grey genetic background.

Iron Baroness's Dam is Alpha Centauri Iron Maiden Lot 34

Iron Baroness's Dam Alpha Centauri Iron Maiden Lot 34