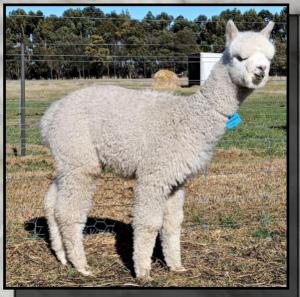

### WHISPERING GUMS POLAR EXPRESS

Solid Light Fawn Huacaya Male (Certified) IAR 234243 • DOB 15/12/2017

Camelot Tor Sire: Blackgate Lodge Sunseeker Blackgate Lodge Sonnette

Elysion Jupiter Dam: Alpha Centauri Kendelyn Alpha Centauri Karmen

Lot 53

Fleece Stats 2022: 24.6 mic, 5.1 SD RESERVED

Polar Express is the real deal for anyone wanting to bring these genetics into their herd. Just look on eAlpaca at his show results before covid hit. Supreme Champion & Multiple broad ribbon winner Polar Express has exceeded our expectations with his first cria drop this year. He exhibits a lovely golden light fawn lustrous fleece, uniformed style across his true to type macho frame. Only selling due to a capped future cria drop and female genetics we are retaining. Polar Express is an easy going male and very easy to handle. Traits he has inherited from his sire Blakegate Lodge Sunseeker.

Supreme Champion, Best Light Fawn—Berwick Alpaca Show 2019

Best Light Fawn, Champ Adult Male—Alexandra & Ballarat 2019

Medium Grey Huacaya Male (Certified) IAR 219275 • DOB 05/12/2016

Arcady Leif Sire: Rainbows End Odin Blackgate Lodge Shannon Hope Downs El Gordo Dam: Arcady Zephyr Arcady Seabreeze