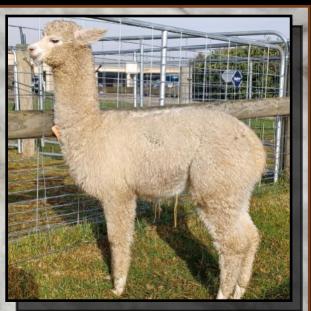

#### WYTERRICA WACHUA

Solid Dark Fawn Huacaya Female IAR 173121 • DOB 14/05/11

Blue Grass Waterloo Sunset Sire: Wyterrica Propaganda Wyterrica Dark Eyes Millduck Horatio Dam: Wyterrica Impala Wyterrica Lottie

Lat 1

Fleece Stats 2022: 25.9 mic, 4.6 SD UNRESERVED

Wachua (watch-u-are) is a stunning example of her famous sire Propaganda. She was purchased by us as a cria as we could clearly see the potential in this female. We highly recommend any breeder looking to continue to breed quality colour and in particular grey lines to consider this female.

Wachua was shown as an Junior and Intermediate with pleasing results Supreme Champion M/Dark Fawn—Southern NSW Colourbration 2012 1st Junior M/Dark Fawn—Canberra Royal 2012 & Moss Vale 2012 1st Junior M/Dark Fawn & Res Champ—Goulburn & Bathurst 2012 1st Intermediate M/Dark—Charles Ledger Show & Mid North Coast 2012