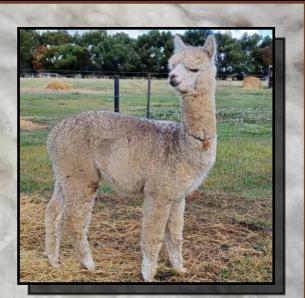

#### WYTERRICA WACHUA

Solid Dark Fawn Huacaya Female IAR 173121 • DOB 14/05/11

Blue Grass Waterloo Sunset Sire: Wyterrica Propaganda Wyterrica Dark Eyes Millduck Horatio Dam: Wyterrica Impala Wyterrica Lottie

Lat 1

Fleece Stats 2022: 25.9 mic, 4.6 SD UNRESERVED

Wachua (watch-u-are) is a stunning example of her famous sire Propaganda. She was purchased by us as a cria as we could clearly see the potential in this female. We highly recommend any breeder looking to continue to breed quality colour and in particular grey lines to consider this female.

Wachua was shown as an Junior and Intermediate with pleasing results Supreme Champion M/Dark Fawn—Southern NSW Colourbration 2012 1st Junior M/Dark Fawn—Canberra Royal 2012 & Moss Vale 2012 1st Junior M/Dark Fawn & Res Champ—Goulburn & Bathurst 2012 1st Intermediate M/Dark—Charles Ledger Show & Mid North Coast 2012