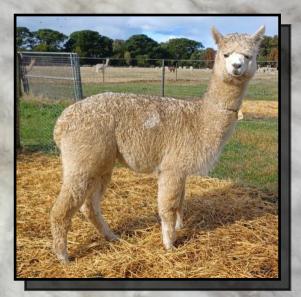

Aeisha's dam is Alpha Centauri Avianah Lot 6.

Aeisha's Dam Alpha Centauri Avianah Lot 6

#### ALPHA CENTAURI AVIANAH

Solid White Huacaya Female IAR 173048 • DOB 16/03/2011

Adori Accoyo Altaz Sire: Adori Astro Adori Matilda

Alpacas

Bohrt Royal-Line Gran Chaco Dam: Amity Green Angel Jolimont Angelica 2

Fleece Stats 2022: 23.6mic, 4.1 SD UNRESERVED

Avianah is deaf, with one blue eye. What Avianah lacks in her hearing, she certainly makes up for it in being a brilliant and attentive mum to her cria. She is an easygoing female and is still holding an acceptable micron for her age.