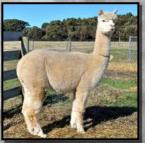

#### ALPHA CENTAURI IRON BARONESS

Solid True Black Huacaya Female IAR 218814 • DOB 25/03/2019

Classic Darkness Before Dawn Sire: Yaringa Jumeau Yaringa Porcelain Doll

Wyterrica John Boy Dam: Elitealpaca Iron Maiden Morning Star Bluebell

Fleece Stats 2022: 24.7mic, 5.6 SD UNRESERVED

Iron Baroness is an eye-catching young female with a depth of black and grey genetics in her pedigree. Iron Baroness is an upstanding, well balanced female and is producing a well nourished fleece with a nicely defined crimp and exhibits great fibre coverage across her frame.

Iron Baroness would be an asset to a coloured breeding program which is looking to benefit from her strong black and grey genetic background.

Iron Baroness's Dam is Alpha Centauri Iron Maiden Lot 34

Iron Baroness's Dam Alpha Centauri Iron Maiden Lot 34