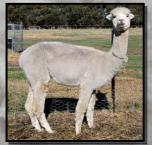

Iron Empress's Dam Alpha Centauri Iron Maiden Lot 34 ALPHA CENTAURI KLEO

White Huacaya Female IAR 218693 • DOB 20/03/2016

Benleigh Lorimer Sire: Elysion Jupiter Benleigh Jubilation Jolimont Conquistador

Dam: Alpha Centauri Keoney Wollondilly Rani

Lot 23

Fleece Stats 2022: 27 mic, 4.6 SD RESERVED

Kleo is a herd dynamo and always produces offspring of exceptional quality. She has an impressive depth of pedigree which includes the likes of Elysion Jupiter, Benleigh Lorimer, Jolimont Conquistador and Benleigh Bellisimo. Kleo is confirmed pregnant to Blackgate Lodge Sunseeker due 16/11/2022, this is sure to produce something special! An example of Kleo's progeny is Kandria Lot 10. Kleo's Show Results— Champion White Female—Carousel of Colour Goulburn 2017 Champion Intermediate Female—Moss Vale Show 2017 Champion Junior Female—Wodonga Show 2017 Reserve Champion Intermediate Female—Charles Ledger Show 2017 Reserve Champion White Female—Hawkesbury Show 2017