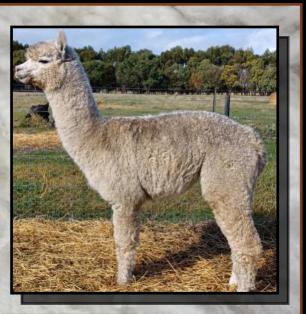

### ALPHA CENTAURI HELLFIRE

Dark Grey Huacaya Male (Potential Stud) IAR 218918 • DOB 06/04/2022

Wyterrica Propaganda Sire: Wyterrica Manighar Wyterrica Nikki

Wyterrica Propaganda **Dam: Rainbows End Heritage Lass** Blackgate Lodge Ophra

Lot 50

**Fleece Stats** 2022: 17.8mic, 4.2 SD **UNRESERVED** 

This promising young male has a depth of grey and black genetics in his pedigree. Hellfire has Wyterrica Progpaganda as his grandsire on both his sire's and dam's pedigrees.

Hellfire is producing a fine fleece with a consistent, well defined crimp across his frame. We are confident that he will mature into a quality potential stud sire of the future.

Hellfire would be an interesting young male to add to a coloured breeding program. Hellfire's dam is Rainbows End Heritage Lass Lot 3.