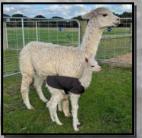

Aeisha's dam is Alpha Centauri Avianah Lot 6.

Aeisha's Dam Alpha Centauri Avianah Lot 6

An example of the quality Avianah is capable of producing is Alpha Centauri Aeisha Lot 5, sired by Wyterrica Manighar.

Avianah's progeny Alpha Centauri Aeisha Lot 5