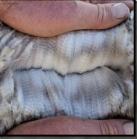

WHISPERING GUMS BREAKING DAWN



Solid Light Fawn Huacaya Male (Potential Stud) IAR 247212 • DOB 17/12/2018

Blackgate Lodge Sunseeker Sire: Tani-Field Eclipse Rainbows End Louella Jolimont Doulton Dam: Jolimont Greta II Jolimont Sedona

Fleece Stats 2022: 21.5 mic, 4.1 SD UNRESERVED

We were keeping Breaking Dawn for our breeding program but with a reshuffle we no longer have the girls for him to cover.

We have been very impressed with how he has grown out. A very solid well conformed boy and has the fleece to match. A very dense high frequency style consistent across his whole frame. His pedigree speaks for itself, Blackgate Lodge Sunseeker, Camelot Tor, Jolimont Greta 2.

Breaking Dawn would be an asset to any Fawn breeding program, comes with certification and fertility guarantee.