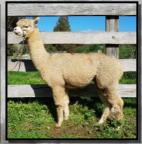

#### ALPHA CENTAURI IRON BARONESS

Solid True Black Huacaya Female IAR 218814 • DOB 25/03/2019

Classic Darkness Before Dawn Sire: Yaringa Jumeau Yaringa Porcelain Doll

Wyterrica John Boy Dam: Elitealpaca Iron Maiden Morning Star Bluebell

Fleece Stats 2022: 24.7mic, 5.6 SD UNRESERVED

Iron Baroness is an eye-catching young female with a depth of black and grey genetics in her pedigree. Iron Baroness is an upstanding, well balanced female and is producing a well nourished fleece with a nicely defined crimp and exhibits great fibre coverage across her frame.

Iron Baroness would be an asset to a coloured breeding program which is looking to benefit from her strong black and grey genetic background.

Iron Baroness's Dam is Alpha Centauri Iron Maiden Lot 34

Iron Baroness's Dam Alpha Centauri Iron Maiden Lot 34