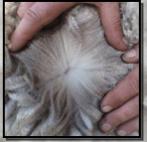

### ALPHA CENTAURI HELLFIRE

Dark Grey Huacaya Male (Potential Stud) IAR 218918 • DOB 06/04/2022

Wyterrica Propaganda Sire: Wyterrica Manighar Wyterrica Nikki

Wyterrica Propaganda **Dam: Rainbows End Heritage Lass** Blackgate Lodge Ophra

Lot 50

**Fleece Stats** 2022: 17.8mic, 4.2 SD **UNRESERVED** 

This promising young male has a depth of grey and black genetics in his pedigree. Hellfire has Wyterrica Progpaganda as his grandsire on both his sire's and dam's pedigrees.

Hellfire is producing a fine fleece with a consistent, well defined crimp across his frame. We are confident that he will mature into a quality potential stud sire of the future.

Hellfire would be an interesting young male to add to a coloured breeding program. Hellfire's dam is Rainbows End Heritage Lass Lot 3.