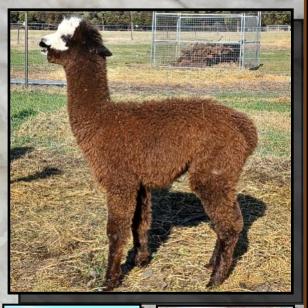

#### ALPHA CENTAURI IRON BARONESS

Solid True Black Huacaya Female IAR 218814 • DOB 25/03/2019

Classic Darkness Before Dawn Sire: Yaringa Jumeau Yaringa Porcelain Doll

Wyterrica John Boy Dam: Elitealpaca Iron Maiden Morning Star Bluebell

Fleece Stats 2022: 24.7mic, 5.6 SD UNRESERVED

Iron Baroness is an eye-catching young female with a depth of black and grey genetics in her pedigree. Iron Baroness is an upstanding, well balanced female and is producing a well nourished fleece with a nicely defined crimp and exhibits great fibre coverage across her frame.

Iron Baroness would be an asset to a coloured breeding program which is looking to benefit from her strong black and grey genetic background.

Iron Baroness's Dam is Alpha Centauri Iron Maiden Lot 34

Iron Baroness's Dam Alpha Centauri Iron Maiden Lot 34