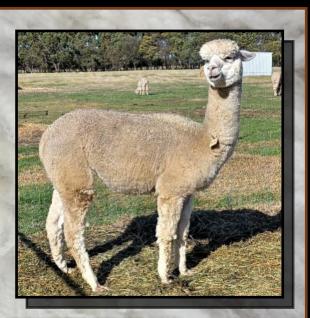

#### WYTERRICA WACHUA

Solid Dark Fawn Huacaya Female IAR 173121 • DOB 14/05/11

Blue Grass Waterloo Sunset Sire: Wyterrica Propaganda Wyterrica Dark Eyes Millduck Horatio Dam: Wyterrica Impala Wyterrica Lottie

Lat 1

Fleece Stats 2022: 25.9 mic, 4.6 SD UNRESERVED

Wachua (watch-u-are) is a stunning example of her famous sire Propaganda. She was purchased by us as a cria as we could clearly see the potential in this female. We highly recommend any breeder looking to continue to breed quality colour and in particular grey lines to consider this female.

Wachua was shown as an Junior and Intermediate with pleasing results Supreme Champion M/Dark Fawn—Southern NSW Colourbration 2012 1st Junior M/Dark Fawn—Canberra Royal 2012 & Moss Vale 2012 1st Junior M/Dark Fawn & Res Champ—Goulburn & Bathurst 2012 1st Intermediate M/Dark—Charles Ledger Show & Mid North Coast 2012

Wyterrica Wachua Supreme Champion M/D Fawn in 2012