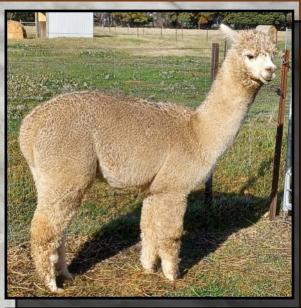

#### ALPHA CENTAURI IRON BARONESS

Solid True Black Huacaya Female IAR 218814 • DOB 25/03/2019

Classic Darkness Before Dawn Sire: Yaringa Jumeau Yaringa Porcelain Doll

Wyterrica John Boy Dam: Elitealpaca Iron Maiden Morning Star Bluebell

Fleece Stats 2022: 24.7mic, 5.6 SD UNRESERVED

Iron Baroness is an eye-catching young female with a depth of black and grey genetics in her pedigree. Iron Baroness is an upstanding, well balanced female and is producing a well nourished fleece with a nicely defined crimp and exhibits great fibre coverage across her frame.

Iron Baroness would be an asset to a coloured breeding program which is looking to benefit from her strong black and grey genetic background.

Iron Baroness's Dam is Alpha Centauri Iron Maiden Lot 34

Iron Baroness's Dam Alpha Centauri Iron Maiden Lot 34