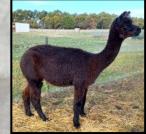

#### WYTERRICA PRIMA DONNA

Solid True Black Huacaya Female IAR 169986 • DOB 04/04/2011

Blue Grass Waterloo Sunset Sire: Wyterrica Propaganda Wyterrica Dark Eyes Timbertop the Scud Dam: Wyterrica Lauren Wyterrica Palca

Fleece Stats 2022: 28.4mic, 5.5 SD UNRESERVED

Prima Donna is a well grown, beautifully proportioned female sired from the much sought after grey genetics of Wyterrica Propaganda.

This is a fantastic two for one package as Prima Donna is confirmed pregnant to Wyterrica Manighar due 3/01/2023.

If Prima Donna's previous birthing history if anything to go by, we would hope for a grey cria from this pairing. This would definitely be a cria to look forward to for the lucky purchaser!

Covering Sire Wyterrica Manighar Lot 5