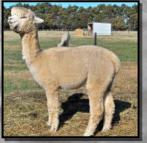

#### WYTERRICA WACHUA

Solid Dark Fawn Huacaya Female IAR 173121 • DOB 14/05/11

Blue Grass Waterloo Sunset Sire: Wyterrica Propaganda Wyterrica Dark Eyes Millduck Horatio Dam: Wyterrica Impala Wyterrica Lottie

Lat 1

Fleece Stats 2022: 25.9 mic, 4.6 SD UNRESERVED

Wachua (watch-u-are) is a stunning example of her famous sire Propaganda. She was purchased by us as a cria as we could clearly see the potential in this female. We highly recommend any breeder looking to continue to breed quality colour and in particular grey lines to consider this female.

Wachua was shown as an Junior and Intermediate with pleasing results Supreme Champion M/Dark Fawn—Southern NSW Colourbration 2012 1st Junior M/Dark Fawn—Canberra Royal 2012 & Moss Vale 2012 1st Junior M/Dark Fawn & Res Champ—Goulburn & Bathurst 2012 1st Intermediate M/Dark—Charles Ledger Show & Mid North Coast 2012