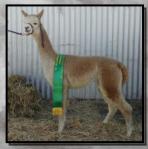

#### ALPHA CENTAURI IRON BARONESS

Solid True Black Huacaya Female IAR 218814 • DOB 25/03/2019

Classic Darkness Before Dawn Sire: Yaringa Jumeau Yaringa Porcelain Doll

Wyterrica John Boy Dam: Elitealpaca Iron Maiden Morning Star Bluebell

Fleece Stats 2022: 24.7mic, 5.6 SD UNRESERVED

Iron Baroness is an eye-catching young female with a depth of black and grey genetics in her pedigree. Iron Baroness is an upstanding, well balanced female and is producing a well nourished fleece with a nicely defined crimp and exhibits great fibre coverage across her frame.

Iron Baroness would be an asset to a coloured breeding program which is looking to benefit from her strong black and grey genetic background.

Iron Baroness's Dam is Alpha Centauri Iron Maiden Lot 34

Iron Baroness's Dam Alpha Centauri Iron Maiden Lot 34