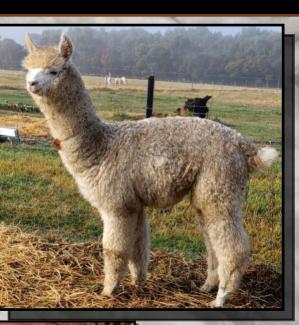

#### ALPHA CENTAURI IRON BARONESS

Solid True Black Huacaya Female IAR 218814 • DOB 25/03/2019

Classic Darkness Before Dawn Sire: Yaringa Jumeau Yaringa Porcelain Doll

Wyterrica John Boy Dam: Elitealpaca Iron Maiden Morning Star Bluebell

Fleece Stats 2022: 24.7mic, 5.6 SD UNRESERVED

Iron Baroness is an eye-catching young female with a depth of black and grey genetics in her pedigree. Iron Baroness is an upstanding, well balanced female and is producing a well nourished fleece with a nicely defined crimp and exhibits great fibre coverage across her frame.

Iron Baroness would be an asset to a coloured breeding program which is looking to benefit from her strong black and grey genetic background.

Iron Baroness's Dam is Alpha Centauri Iron Maiden Lot 34

Iron Baroness's Dam Alpha Centauri Iron Maiden Lot 34