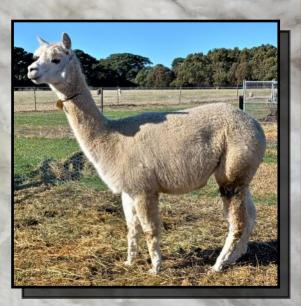

#### ALPHA CENTAURI IRON BARONESS

Solid True Black Huacaya Female IAR 218814 • DOB 25/03/2019

Classic Darkness Before Dawn Sire: Yaringa Jumeau Yaringa Porcelain Doll

Wyterrica John Boy Dam: Elitealpaca Iron Maiden Morning Star Bluebell

Fleece Stats 2022: 24.7mic, 5.6 SD UNRESERVED

Iron Baroness is an eye-catching young female with a depth of black and grey genetics in her pedigree. Iron Baroness is an upstanding, well balanced female and is producing a well nourished fleece with a nicely defined crimp and exhibits great fibre coverage across her frame.

Iron Baroness would be an asset to a coloured breeding program which is looking to benefit from her strong black and grey genetic background.

Iron Baroness's Dam is Alpha Centauri Iron Maiden Lot 34

Iron Baroness's Dam Alpha Centauri Iron Maiden Lot 34