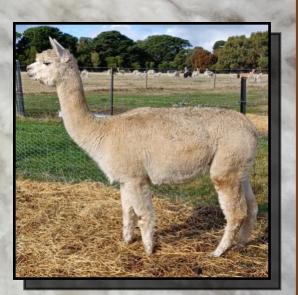

#### WYTERRICA WACHUA

Solid Dark Fawn Huacaya Female IAR 173121 • DOB 14/05/11

Blue Grass Waterloo Sunset Sire: Wyterrica Propaganda Wyterrica Dark Eyes Millduck Horatio Dam: Wyterrica Impala Wyterrica Lottie

Lat 1

Fleece Stats 2022: 25.9 mic, 4.6 SD UNRESERVED

Wachua (watch-u-are) is a stunning example of her famous sire Propaganda. She was purchased by us as a cria as we could clearly see the potential in this female. We highly recommend any breeder looking to continue to breed quality colour and in particular grey lines to consider this female.

Wachua was shown as an Junior and Intermediate with pleasing results Supreme Champion M/Dark Fawn—Southern NSW Colourbration 2012 1st Junior M/Dark Fawn—Canberra Royal 2012 & Moss Vale 2012 1st Junior M/Dark Fawn & Res Champ—Goulburn & Bathurst 2012 1st Intermediate M/Dark—Charles Ledger Show & Mid North Coast 2012