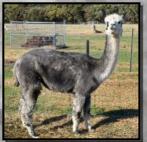

#### ALPHA CENTAURI IRON EMPRESS

Dark Grey Huacaya Female IAR 218759 • DOB 12/04/2017

Shanbrooke Society Class Act Sire: Alpha Centauri Tanner Alpha Centauri Sienna Wyterrica John Boy Dam: Elitealpaca Iron Maiden Morning Star Bluebell

Fleece Stats 2022: 24.5mic, 4.9 SD UNRESERVED

Iron Empress is an upstanding well conformed female and excellent substance of bone. She would be an asset to those breeding programs looking to add beautiful, strong colour genetics to their herd.

Iron Empress was shown as a Junior 1st Junior Roan Female—Sydney Royal Easter Show 2018 3rd Junior Grey (Fleece) - Sydney Royal Easter Show 2018

Iron Empress's dam Alpha Centauri Iron Maiden is Lot 34.