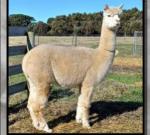

#### WYTERRICA PRIMA DONNA

Solid True Black Huacaya Female IAR 169986 • DOB 04/04/2011

Blue Grass Waterloo Sunset Sire: Wyterrica Propaganda Wyterrica Dark Eyes Timbertop the Scud Dam: Wyterrica Lauren Wyterrica Palca

Fleece Stats 2022: 28.4mic, 5.5 SD UNRESERVED

Prima Donna is a well grown, beautifully proportioned female sired from the much sought after grey genetics of Wyterrica Propaganda.

This is a fantastic two for one package as Prima Donna is confirmed pregnant to Wyterrica Manighar due 3/01/2023.

If Prima Donna's previous birthing history if anything to go by, we would hope for a grey cria from this pairing. This would definitely be a cria to look forward to for the lucky purchaser!

Covering Sire Wyterrica Manighar Lot 5