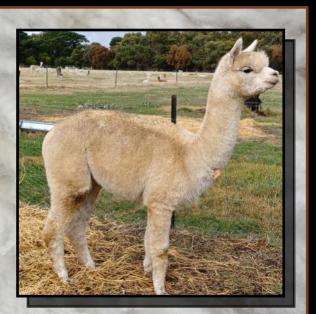

#### **REGAL HOUSE LOLA**

Solid Light Fawn Huacaya Female IAR 213310 • DOB 03/05/2017

Shanbrooke Plantel Haynacho Sire: Shanbrooke Pure Evolution Shanbrooke Accoyo Pride

Regal House Mr Darcy **Dam: Regal House Lolita Regal House Lexie** 

**Fleece Stats** 2022: 25.6mic, 4.3 SD **UNRESERVED** 

Lola has an impressive pedigree and has produced an exceptional daughter Alpha Centauri Lacee Lot 11. Lacee's sire is Malakai Good Fortune

Lacee is a testament to the exceptional quality of progeny that Regal House Lola is capable of producing.

Lola's 2020 progeny Alpha Centauri Lacee Lot 11