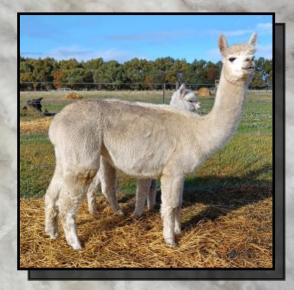

leece qualities, she would be an asset to any breeding program.





Sun Shimmer's dam is Alpha Centauri Sunsilk Lot 27.

#### PACOFINO VANILLA ICE



#### Solid White Huacaya Female IAR 207701 • DOB 28/03/2014

Windsong Valley Iceman Sire: Pacofino Maximilian Pacofino Lavinia Pacofino Marius Dam: Pacofino Vanilla Rose Windsong Valley Rose

Lot 17

Fleece Stats 2022: 29.2mic, 5.5 SD UNRESERVED

Vanilla Ice has always produced progeny of high quality. She is a solid breeding female with outstanding genetics. Her sire Pacofino Maximilian is a Supreme and multiple Champion winning male.

Her stunning female cria from 2022, Alpha Centauri Valoree is Lot 18.

Vanilla Ice was shown early in her career with great results Champion Junior Female—Moss Vale 2015 Champion Junior Female—Goulburn 2015







Alpha Centauri Valoree Lot 18

Lot 18

#### ALPHA CENTAURI VALOREE



White Huacaya Female IAR 218912 • DOB 07/04/2022

Blackgate Lodge Sunseeker Sire: Whispering Gums Polar Express Alpha Centauri Kendelyn Pacofino Maximilian Dam: Pacofino Vanilla Ice Pacofino Vanilla Rose

Fleece Stats 2022: 15.1mic, 3.8 SD UNRESERVED

Valoree is the daughter of Pacofino Vanilla Ice and a prime example of the quality offspring that Vanilla Ice can produce. Displaying exceptional fleece stats and a highly structured fleece for age of growth.

Her sire Whispering Gums Polar Express is a Supreme & multi Champion awarded male, and grand sires including multiple Champion winning males Blackgate Lodge Sunseeker & Pacofino Maximilian.

With her combination of elite genetics and fleece qualities, Valoree sh