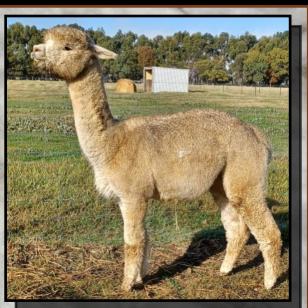

#### WYTERRICA WACHUA

Solid Dark Fawn Huacaya Female IAR 173121 • DOB 14/05/11

Blue Grass Waterloo Sunset Sire: Wyterrica Propaganda Wyterrica Dark Eyes Millduck Horatio Dam: Wyterrica Impala Wyterrica Lottie

Lat 1

Fleece Stats 2022: 25.9 mic, 4.6 SD UNRESERVED

Wachua (watch-u-are) is a stunning example of her famous sire Propaganda. She was purchased by us as a cria as we could clearly see the potential in this female. We highly recommend any breeder looking to continue to breed quality colour and in particular grey lines to consider this female.

Wachua was shown as an Junior and Intermediate with pleasing results Supreme Champion M/Dark Fawn—Southern NSW Colourbration 2012 1st Junior M/Dark Fawn—Canberra Royal 2012 & Moss Vale 2012 1st Junior M/Dark Fawn & Res Champ—Goulburn & Bathurst 2012 1st Intermediate M/Dark—Charles Ledger Show & Mid North Coast 2012

Wyterrica Wachua Supreme Champion M/D Fawn in 2012