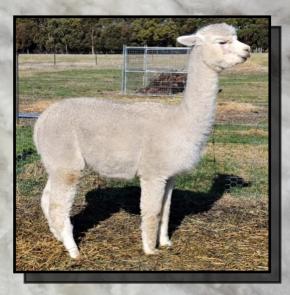

#### WYTERRICA WACHUA

Solid Dark Fawn Huacaya Female IAR 173121 • DOB 14/05/11

Blue Grass Waterloo Sunset Sire: Wyterrica Propaganda Wyterrica Dark Eyes Millduck Horatio Dam: Wyterrica Impala Wyterrica Lottie

Lat 1

Fleece Stats 2022: 25.9 mic, 4.6 SD UNRESERVED

Wachua (watch-u-are) is a stunning example of her famous sire Propaganda. She was purchased by us as a cria as we could clearly see the potential in this female. We highly recommend any breeder looking to continue to breed quality colour and in particular grey lines to consider this female.

Wachua was shown as an Junior and Intermediate with pleasing results Supreme Champion M/Dark Fawn—Southern NSW Colourbration 2012 1st Junior M/Dark Fawn—Canberra Royal 2012 & Moss Vale 2012 1st Junior M/Dark Fawn & Res Champ—Goulburn & Bathurst 2012 1st Intermediate M/Dark—Charles Ledger Show & Mid North Coast 2012