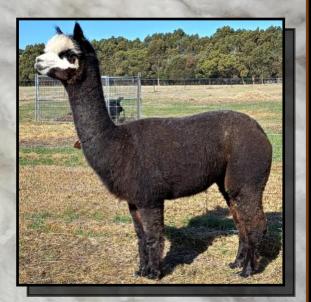

#### WYTERRICA WACHUA

Solid Dark Fawn Huacaya Female IAR 173121 • DOB 14/05/11

Blue Grass Waterloo Sunset Sire: Wyterrica Propaganda Wyterrica Dark Eyes Millduck Horatio Dam: Wyterrica Impala Wyterrica Lottie

Lat 1

Fleece Stats 2022: 25.9 mic, 4.6 SD UNRESERVED

Wachua (watch-u-are) is a stunning example of her famous sire Propaganda. She was purchased by us as a cria as we could clearly see the potential in this female. We highly recommend any breeder looking to continue to breed quality colour and in particular grey lines to consider this female.

Wachua was shown as an Junior and Intermediate with pleasing results Supreme Champion M/Dark Fawn—Southern NSW Colourbration 2012 1st Junior M/Dark Fawn—Canberra Royal 2012 & Moss Vale 2012 1st Junior M/Dark Fawn & Res Champ—Goulburn & Bathurst 2012 1st Intermediate M/Dark—Charles Ledger Show & Mid North Coast 2012