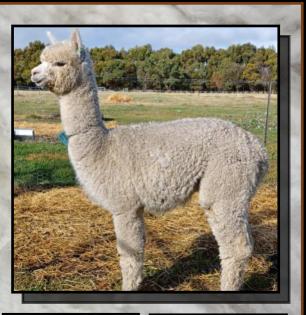

#### ALPHA CENTAURI IRON BARONESS

Solid True Black Huacaya Female IAR 218814 • DOB 25/03/2019

Classic Darkness Before Dawn Sire: Yaringa Jumeau Yaringa Porcelain Doll

Wyterrica John Boy Dam: Elitealpaca Iron Maiden Morning Star Bluebell

Fleece Stats 2022: 24.7mic, 5.6 SD UNRESERVED

Iron Baroness is an eye-catching young female with a depth of black and grey genetics in her pedigree. Iron Baroness is an upstanding, well balanced female and is producing a well nourished fleece with a nicely defined crimp and exhibits great fibre coverage across her frame.

Iron Baroness would be an asset to a coloured breeding program which is looking to benefit from her strong black and grey genetic background.

Iron Baroness's Dam is Alpha Centauri Iron Maiden Lot 34

Iron Baroness's Dam Alpha Centauri Iron Maiden Lot 34