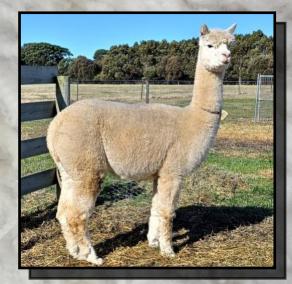

#### WYTERRICA WACHUA

Solid Dark Fawn Huacaya Female IAR 173121 • DOB 14/05/11

Blue Grass Waterloo Sunset Sire: Wyterrica Propaganda Wyterrica Dark Eyes Millduck Horatio Dam: Wyterrica Impala Wyterrica Lottie

Lat 1

Fleece Stats 2022: 25.9 mic, 4.6 SD UNRESERVED

Wachua (watch-u-are) is a stunning example of her famous sire Propaganda. She was purchased by us as a cria as we could clearly see the potential in this female. We highly recommend any breeder looking to continue to breed quality colour and in particular grey lines to consider this female.

Wachua was shown as an Junior and Intermediate with pleasing results Supreme Champion M/Dark Fawn—Southern NSW Colourbration 2012 1st Junior M/Dark Fawn—Canberra Royal 2012 & Moss Vale 2012 1st Junior M/Dark Fawn & Res Champ—Goulburn & Bathurst 2012 1st Intermediate M/Dark—Charles Ledger Show & Mid North Coast 2012