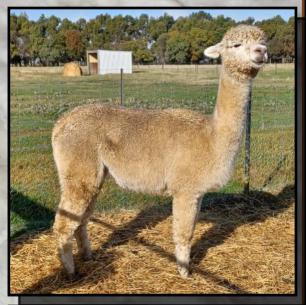

#### ALPHA CENTAURI ROUSEY

Light Fawn Huacaya Female IAR 218687 • DOB 02/03/2016

Alpha Centauri Vyper Sire: Alpha Centauri Addixion Alpha Centauri Adeliah Patagonia Celtic Triumph Dam: Patagonia Celtic Rhianna Jandarra Stevie Nicks

Fleece Stats 2022: 24.7 mic, 4.6 SD UNRESERVED

**Rousey is confirmed pregnant to Alpha Centauri Kolorado due 21/12/22**. Kolorado is a Supreme & multiple Champion winning sire, matched with Rousey—this combination is sure to produce a smashing result! Athough Rousey has a fawn spot on her hip, she certainly packs a punch when it comes to her fleece and showing history.