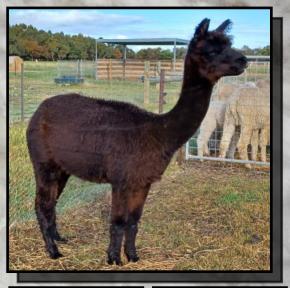

#### RAINBOWS END HERITAGE LASS

Solid True Black Huacaya Female IAR 173426 • DOB 23/10/2010

Blue Grass Waterloo Sunset Sire: Wyterrica Propaganda Wyterrica Dark Eyes ILR Snowmass Grey Legend Dam: Blackgate Lodge Ophra Blackgate Lodge Shannon

Lot 3

Fleece Stats 2022: 27.5mic, 4.8 SD UNRESERVED

Heritage Lass is a well grown female, a wonderful mum and has always unpacked her cria with ease. She would be an asset to the breeder looking to add strong, quality colour genetics to their herd.

Heritage Lass's progeny from this year is Alpha Centauri Hellfire Lot 50, whom is sired by Wyterrica Manighar.

Alpha Centauri Hellfire Lot 50 DOB 06/04/2022