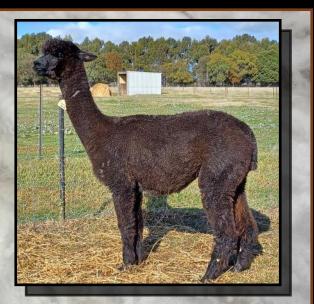

#### ALPHA CENTAURI IRON BARONESS

Solid True Black Huacaya Female IAR 218814 • DOB 25/03/2019

Classic Darkness Before Dawn Sire: Yaringa Jumeau Yaringa Porcelain Doll

Wyterrica John Boy Dam: Elitealpaca Iron Maiden Morning Star Bluebell

Fleece Stats 2022: 24.7mic, 5.6 SD UNRESERVED

Iron Baroness is an eye-catching young female with a depth of black and grey genetics in her pedigree. Iron Baroness is an upstanding, well balanced female and is producing a well nourished fleece with a nicely defined crimp and exhibits great fibre coverage across her frame.

Iron Baroness would be an asset to a coloured breeding program which is looking to benefit from her strong black and grey genetic background.

Iron Baroness's Dam is Alpha Centauri Iron Maiden Lot 34

Iron Baroness's Dam Alpha Centauri Iron Maiden Lot 34