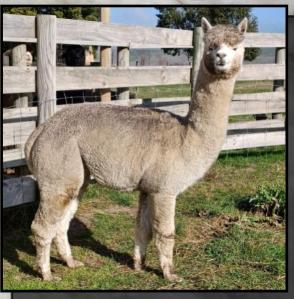

uri Adeliah Alpha Centauri Comanchee Dam: Whispering Gums Kacheena Alpha Centauri Kendelyn

Lot 55

Fleece Stats 2022: 22.9 mic, 4.7 SD UNRESERVED

We were impressed with Kalypso from the day he was born, with his outstanding pedigree he was always going to be a stud sire. He displays a consistent medium frequency style, well aligned across his entire frame. His fleece has a very soft buttery handle, which is bright and lustrous. Kalypso has performed well in the show ring, placing in some very competitive white male classes where there were often up to 10 entries. Seymour 2019 (3<sup>rd</sup> of 10), Alexander 2019 (3<sup>rd</sup> of 9), Berwick 2020 (1<sup>st</sup> of 5), Red Hill 2020 (1<sup>st</sup> of 8) and Reserve Intermediate Male, VER Celebration Show 2021 (3<sup>rd</sup> of 6).







Kalypso Fleece July 2021

Kalypso Fleece July 2021

Lot 56

#### WHISPERING GUMS BREAKING DAWN



Solid Light Fawn Huacaya Male (Potential Stud) IAR 247212 • DOB 17/12/2018

Blackgate Lodge Sunseeker Sire: Tani-Field Eclipse Rainbows End Louella Jolimont Doulton Dam: Jolimont Greta II Jolimont Sedona

Fleece Stats 2022: 21.5 mic, 4.1 SD UNRESERVED

We were keeping Breaking Dawn for our breeding program but with a reshuffle we no longer have the girls for him to cover.

We have been very impressed with how he has grown out. A very solid well conformed boy and has the fleece to match. A very dense high frequency style consistent across his whole frame. His pedigree speaks for itself, Blackgate Lodge Sunseeker, Camelot Tor, Jolimont Greta 2.

Breaking Dawn would be an asset to any Fawn