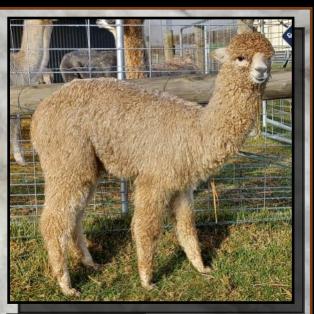

#### WYTERRICA WACHUA

Solid Dark Fawn Huacaya Female IAR 173121 • DOB 14/05/11

Blue Grass Waterloo Sunset Sire: Wyterrica Propaganda Wyterrica Dark Eyes Millduck Horatio Dam: Wyterrica Impala Wyterrica Lottie

Lat 1

Fleece Stats 2022: 25.9 mic, 4.6 SD UNRESERVED

Wachua (watch-u-are) is a stunning example of her famous sire Propaganda. She was purchased by us as a cria as we could clearly see the potential in this female. We highly recommend any breeder looking to continue to breed quality colour and in particular grey lines to consider this female.

Wachua was shown as an Junior and Intermediate with pleasing results Supreme Champion M/Dark Fawn—Southern NSW Colourbration 2012 1st Junior M/Dark Fawn—Canberra Royal 2012 & Moss Vale 2012 1st Junior M/Dark Fawn & Res Champ—Goulburn & Bathurst 2012 1st Intermediate M/Dark—Charles Ledger Show & Mid North Coast 2012