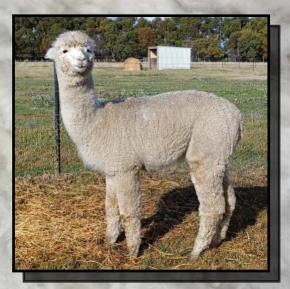

#### WYTERRICA WACHUA

Solid Dark Fawn Huacaya Female IAR 173121 • DOB 14/05/11

Blue Grass Waterloo Sunset Sire: Wyterrica Propaganda Wyterrica Dark Eyes Millduck Horatio Dam: Wyterrica Impala Wyterrica Lottie

Lat 1

Fleece Stats 2022: 25.9 mic, 4.6 SD UNRESERVED

Wachua (watch-u-are) is a stunning example of her famous sire Propaganda. She was purchased by us as a cria as we could clearly see the potential in this female. We highly recommend any breeder looking to continue to breed quality colour and in particular grey lines to consider this female.

Wachua was shown as an Junior and Intermediate with pleasing results Supreme Champion M/Dark Fawn—Southern NSW Colourbration 2012 1st Junior M/Dark Fawn—Canberra Royal 2012 & Moss Vale 2012 1st Junior M/Dark Fawn & Res Champ—Goulburn & Bathurst 2012 1st Intermediate M/Dark—Charles Ledger Show & Mid North Coast 2012