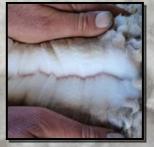

#### ALPHA CENTAURI IRON BARONESS

Solid True Black Huacaya Female IAR 218814 • DOB 25/03/2019

Classic Darkness Before Dawn Sire: Yaringa Jumeau Yaringa Porcelain Doll

Wyterrica John Boy Dam: Elitealpaca Iron Maiden Morning Star Bluebell

Fleece Stats 2022: 24.7mic, 5.6 SD UNRESERVED

Iron Baroness is an eye-catching young female with a depth of black and grey genetics in her pedigree. Iron Baroness is an upstanding, well balanced female and is producing a well nourished fleece with a nicely defined crimp and exhibits great fibre coverage across her frame.

Iron Baroness would be an asset to a coloured breeding program which is looking to benefit from her strong black and grey genetic background.

Iron Baroness's Dam is Alpha Centauri Iron Maiden Lot 34

Iron Baroness's Dam Alpha Centauri Iron Maiden Lot 34