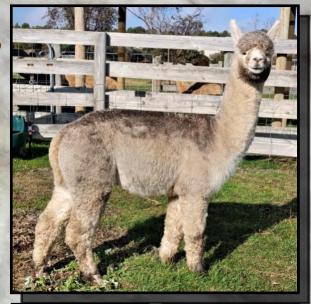

#### WYTERRICA WACHUA

Solid Dark Fawn Huacaya Female IAR 173121 • DOB 14/05/11

Blue Grass Waterloo Sunset Sire: Wyterrica Propaganda Wyterrica Dark Eyes Millduck Horatio Dam: Wyterrica Impala Wyterrica Lottie

Lat 1

Fleece Stats 2022: 25.9 mic, 4.6 SD UNRESERVED

Wachua (watch-u-are) is a stunning example of her famous sire Propaganda. She was purchased by us as a cria as we could clearly see the potential in this female. We highly recommend any breeder looking to continue to breed quality colour and in particular grey lines to consider this female.

Wachua was shown as an Junior and Intermediate with pleasing results Supreme Champion M/Dark Fawn—Southern NSW Colourbration 2012 1st Junior M/Dark Fawn—Canberra Royal 2012 & Moss Vale 2012 1st Junior M/Dark Fawn & Res Champ—Goulburn & Bathurst 2012 1st Intermediate M/Dark—Charles Ledger Show & Mid North Coast 2012