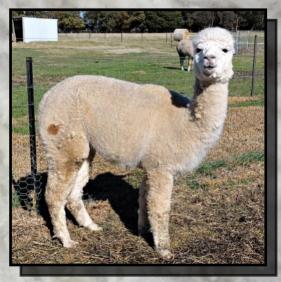

#### ALPHA CENTAURI ROUSEY

Light Fawn Huacaya Female IAR 218687 • DOB 02/03/2016

Alpha Centauri Vyper Sire: Alpha Centauri Addixion Alpha Centauri Adeliah Patagonia Celtic Triumph Dam: Patagonia Celtic Rhianna Jandarra Stevie Nicks

Fleece Stats 2022: 24.7 mic, 4.6 SD UNRESERVED

**Rousey is confirmed pregnant to Alpha Centauri Kolorado due 21/12/22**. Kolorado is a Supreme & multiple Champion winning sire, matched with Rousey—this combination is sure to produce a smashing result! Athough Rousey has a fawn spot on her hip, she certainly packs a punch when it comes to her fleece and showing history.