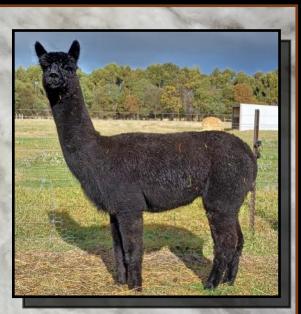

#### ALPHA CENTAURI IRON BARONESS

Solid True Black Huacaya Female IAR 218814 • DOB 25/03/2019

Classic Darkness Before Dawn Sire: Yaringa Jumeau Yaringa Porcelain Doll

Wyterrica John Boy Dam: Elitealpaca Iron Maiden Morning Star Bluebell

Fleece Stats 2022: 24.7mic, 5.6 SD UNRESERVED

Iron Baroness is an eye-catching young female with a depth of black and grey genetics in her pedigree. Iron Baroness is an upstanding, well balanced female and is producing a well nourished fleece with a nicely defined crimp and exhibits great fibre coverage across her frame.

Iron Baroness would be an asset to a coloured breeding program which is looking to benefit from her strong black and grey genetic background.

Iron Baroness's Dam is Alpha Centauri Iron Maiden Lot 34

Iron Baroness's Dam Alpha Centauri Iron Maiden Lot 34