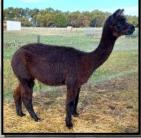

#### RAINBOWS END HERITAGE LASS

Solid True Black Huacaya Female IAR 173426 • DOB 23/10/2010

Blue Grass Waterloo Sunset Sire: Wyterrica Propaganda Wyterrica Dark Eyes ILR Snowmass Grey Legend Dam: Blackgate Lodge Ophra Blackgate Lodge Shannon

Lot 3

Fleece Stats 2022: 27.5mic, 4.8 SD UNRESERVED

Heritage Lass is a well grown female, a wonderful mum and has always unpacked her cria with ease. She would be an asset to the breeder looking to add strong, quality colour genetics to their herd.

Heritage Lass's progeny from this year is Alpha Centauri Hellfire Lot 50, whom is sired by Wyterrica Manighar.

Alpha Centauri Hellfire Lot 50 DOB 06/04/2022