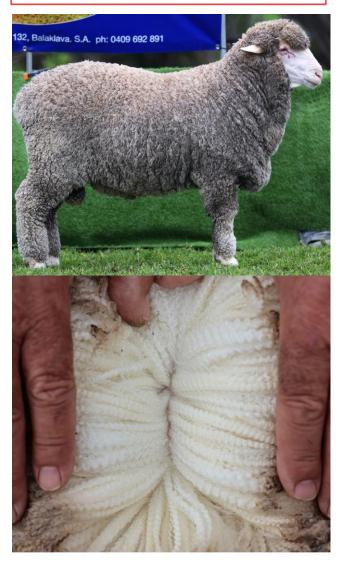

Lot: 21

Tag: PKS 15

Sire: Nyowee syndicate PKS 740 – 2019

Bendigo Strong Wool Champion

Age: April/May 2020-drop

18.5u | 2.9SD | 15.7CV | 99.8CF

August: 122kgs

QUALITY! Often, we see a 'kicker' come from Nyowee. A ram that bounds ahead as the cold winter months move to longer spring days. We are confident this sheep will flourish catch the eye in Adelaide.

He's stands on good feet, is well covered, has noticeable barrel, clean face and dry poll.

More so is the 'gutsy', 'breed on' sire's wool he carries. A productive woolgrowing skin on a nicely finished poll sire with good balance and extra in the wool!!