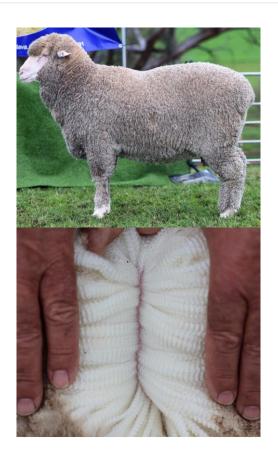

Doing ability!

Lot: 23

Tag: LS-465

Sire: Nyowee LS-821 Age: April/May 2020-drop 21.9u | 3.2SD | 14.6CV | 99CF

August: 120kgs

From the renown E430 family. A top-end commercial sire with Nyowee growth, cover and excellent testing wool. Very safe type with bright white 'crimpy' clean fibre, good bone and feet and noticeable spring of rib.