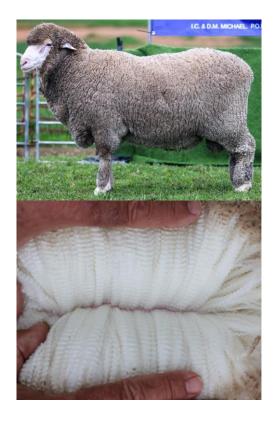

## NYOWEE IC & DM MICHAEL, Balaklava

Lot: 22

Tag: PKS 37

Sire: Nyowee syndicate PKS 740 – 2019

Bendigo Strong Wool Champion

Age: April/May 2020-drop

20.2u | 3.7SD | 18.3CV | 98.5CF

August: 119kg

Width of body and spring of rib here!

Nicely covered, good on feet and clean dry poll. A deep bodied ram for the top end commercial breeder. A bulky wool cutter of bright white wool. Well-made backend!