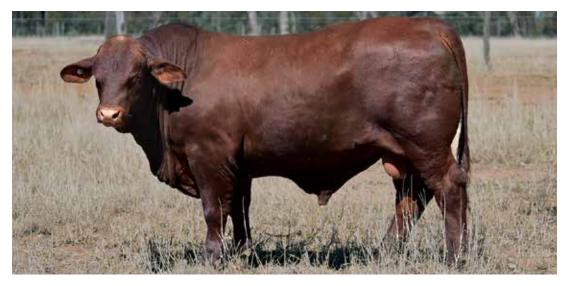

# **WACO RICKY BOBBY R76 (PS)**

HERD BOOK No.: WAC20MR76

TATTOO: R76

CALVED: 8/11/19 22 months

WATASANTA ANTS PANTS (P) WACO YALE E880 (P) WACO B71 (P)

SIRE: WACO MASSI (P)

**WACO G1107** 

WATASANTA ANTS PANTS (P) WACO YALE E880 (P) WACO B71 (P)

DAM: WACO M141 (P)

**WACO E1342** 

| D 1         | 4  |  |
|-------------|----|--|
| Purchaser   | Ψ. |  |
| 1 410110301 | Ψ  |  |

David Bassingthwaighte judging the 2021 Sydney Royal Show Interbreed Bull, won by Grand Champion Angus bull Hillview Quigley Q18, exhibited by Danny Hill.