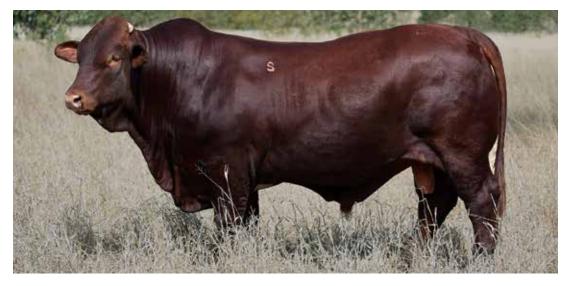

### Waco Massi (P)

SIRE: Waco Yale (P)

Massi was a member of the BEEF 2018 Champion Interbreed Breeders Group. We admire Massi for his length of body, clean underline, body volume and incredible breed character. He has passed all of these traits onto his progeny and is represented by 17 of his sons in this year's sale. We are really excited by the quality of Massi's progeny and to have so many of his sons in one sale indicates how consistently he is breeding.