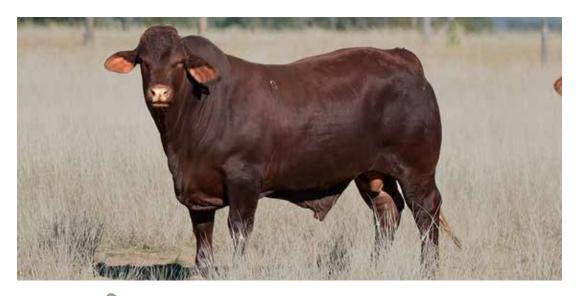

# WACO RAMBO R12

HERD BOOK No.: WAC20MR12 TATTOO: R12

CALVED: 10/10/19 23 months

DUNLOP KAISER (PS) GLENN OAKS JAY WALK (P) GLENN OAKS Z25

SIRE: WACO NITRO N54

WACO J1163

YARRAWONGA VERSATILE (PS) WACO DIEGO J258 (PS) WACO E377 (P)

DAM: WACO M125

WACO F283 WACO B75

| Purchaser   | • | \$ |  |
|-------------|---|----|--|
| i uiciiasei |   | Ψ  |  |