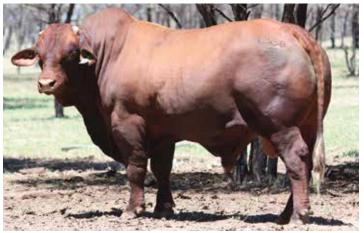

### Waco Mustang (P)

SIRE: Waco Digger (PS)

Mustang was also a member of the BEEF 2018 Champion Interbreed Breeders Group. A dark polled bull with power and volume. Mustang has passed his quality onto his progeny as his sons carry his body capacity, structural correctness and maturity pattern that will add to any breeding program.