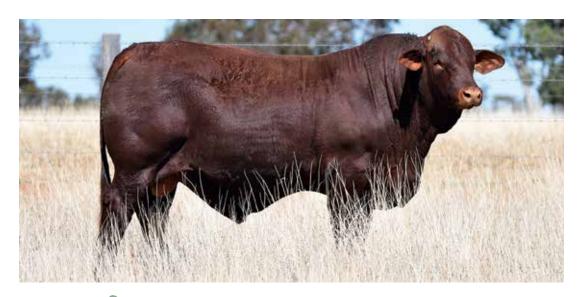

#### Waco Falcon (P)

SIRE: Waco Cracker (ET)

As a young bull Falcon carried all the desirable attributes to have a major influence in our herd. He possessed the maturity pattern that we aspire for in all our cattle. Falcon was heavy at a young age with an amazing depth of body and an incredible constitution. At 23 months he had an EMA of 140cm with fat of 12/14, 40 cm testicles and an 88% morphology. All of this combined with beautiful breed character, tidy sheath and near perfect structural soundness makes him an impressive package.