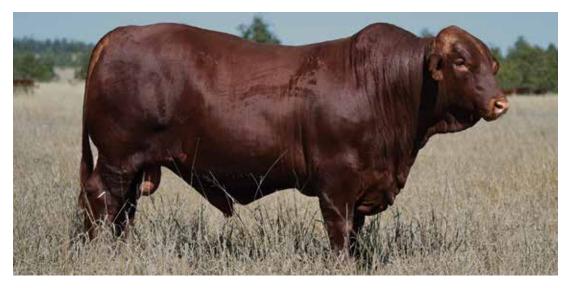

#### Waco Falcon (P)

SIRE: Waco Cracker (ET)

As a young bull Falcon carried all the desirable attributes to have a major influence in our herd. He possessed the maturity pattern that we aspire for in all our cattle. Falcon was heavy at a young age with an amazing depth of body and an incredible constitution. At 23 months he had an EMA of 140cm with fat of 12/14, 40 cm testicles and an 88% morphology. All of this combined with beautiful breed character, tidy sheath and near perfect structural soundness makes him an impressive package.

His first drop of calves were exceptional, with five sons being retained for in herd use and 10 sons selling for an impressive \$19 000 average at auction. This year he will have 14 sons in our sale, and they are just as impressive.