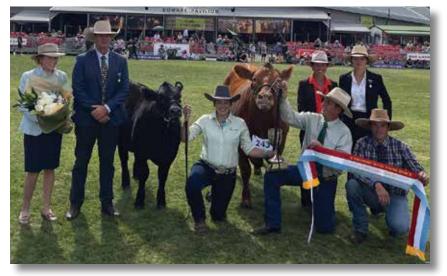

| Durahagar | đ | • |
|-----------|---|---|
| Purchaser | J | ) |

BEEF 2021 Junior Champion Female, Waco Rhapsody R237 (P) led by Drew Bassingthwaighte with Liz Allen presenting the Forest Park Santa Gertrudis trophy