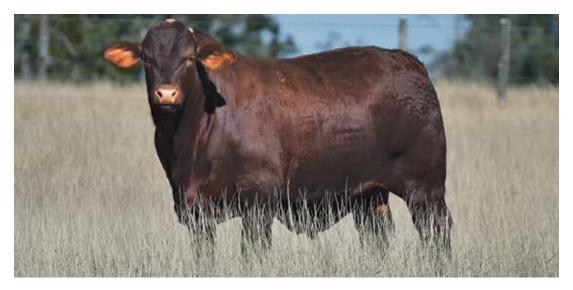

#### Waco Falcon (P)

SIRE: Waco Cracker (ET)

As a young bull Falcon carried all the desirable attributes to have a major influence in our herd. He possessed the maturity pattern that we aspire for in all our cattle. Falcon was heavy at a young age with an amazing depth of body and an incredible constitution. At 23 months he had an EMA of 140cm with fat of 12/14, 40 cm testicles and an 88% morphology. All of this combined with beautiful breed character, tidy sheath and near perfect structural soundness makes him an impressive package.