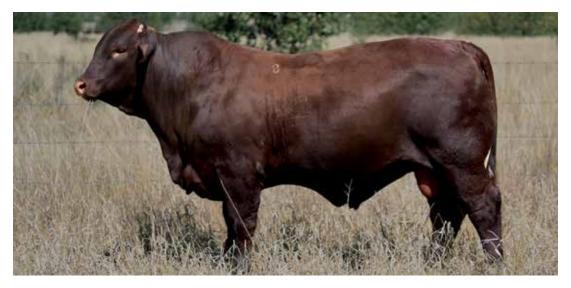

#### Waco Falcon (P)

SIRE: Waco Cracker (ET)

As a young bull Falcon carried all the desirable attributes to have a major influence in our herd. He possessed the maturity pattern that we aspire for in all our cattle. Falcon was heavy at a young age with an amazing depth of body and an incredible constitution. At 23 months he had an EMA of 140cm with fat of 12/14, 40 cm testicles and an 88% morphology. All of this combined with beautiful breed character, tidy sheath and near perfect structural soundness makes him an impressive package.