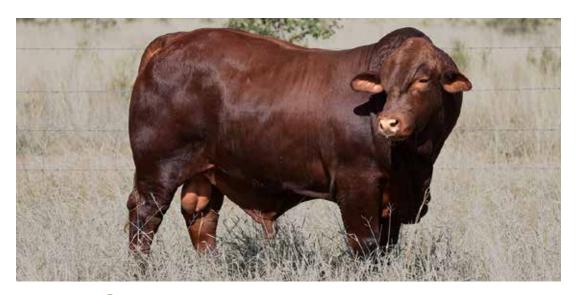

#### Waco Falcon (P)

SIRE: Waco Cracker (ET)

As a young bull Falcon carried all the desirable attributes to have a major influence in our herd. He possessed the maturity pattern that we aspire for in all our cattle. Falcon was heavy at a young age with an amazing depth of body and an incredible constitution. At 23 months he had an EMA of 140cm with fat of 12/14, 40 cm testicles and an 88% morphology. All of this combined with beautiful breed character, tidy sheath and near perfect structural soundness makes him an impressive package.

His first drop of calves were exceptional, with five sons being retained for in herd use and 10 sons selling for an impressive \$19 000 average at auction. This year he will have 14 sons in our sale, and they are just as impressive.