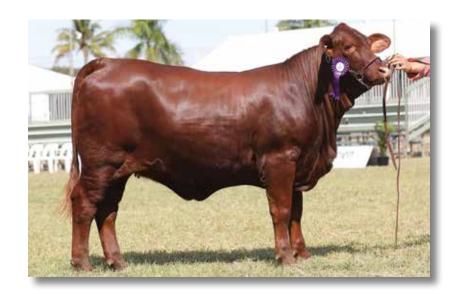

#### Waco Falcon (P)

SIRE: Waco Cracker (ET)

As a young bull Falcon carried all the desirable attributes to have a major influence in our herd. He possessed the maturity pattern that we aspire for in all our cattle. Falcon was heavy at a young age with an amazing depth of body and an incredible constitution. At 23 months he had an EMA of 140cm with fat of 12/14, 40 cm testicles and an 88% morphology. All of this combined with beautiful breed character, tidy sheath and near perfect structural soundness makes him an impressive package.

His first drop of calves were exceptional, with five sons being retained for in herd use and 10 sons selling for an impressive \$19 000 average at auction. This year he will have 14 sons in our sale, and they are just as impressive.