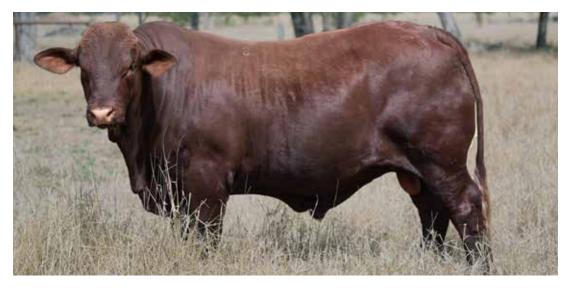

#### Waco Falcon (P)

SIRE: Waco Cracker (ET)

As a young bull Falcon carried all the desirable attributes to have a major influence in our herd. He possessed the maturity pattern that we aspire for in all our cattle. Falcon was heavy at a young age with an amazing depth of body and an incredible constitution. At 23 months he had an EMA of 140cm with fat of 12/14, 40 cm testicles and an 88% morphology. All of this combined with beautiful breed character, tidy sheath and near perfect structural soundness makes him an impressive package.

His first drop of calves were exceptional, with five sons being retained for in herd use and 10 sons selling for an impressive \$19 000 average at auction. This year he will have 14 sons in our sale, and they are just as impressive.