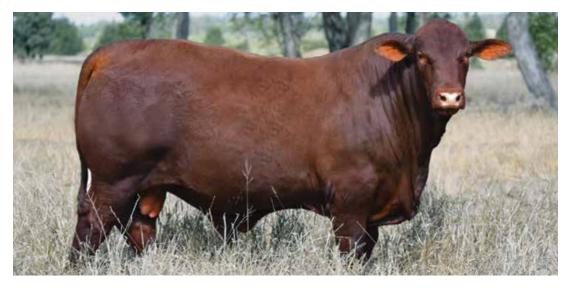

#### Waco Falcon (P)

SIRE: Waco Cracker (ET)

As a young bull Falcon carried all the desirable attributes to have a major influence in our herd. He possessed the maturity pattern that we aspire for in all our cattle. Falcon was heavy at a young age with an amazing depth of body and an incredible constitution. At 23 months he had an EMA of 140cm with fat of 12/14, 40 cm testicles and an 88% morphology. All of this combined with beautiful breed character, tidy sheath and near perfect structural soundness makes him an impressive package.