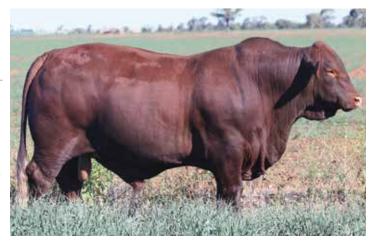

#### Waco Falcon (P)

SIRE: Waco Cracker (ET)

As a young bull Falcon carried all the desirable attributes to have a major influence in our herd. He possessed the maturity pattern that we aspire for in all our cattle. Falcon was heavy at a young age with an amazing depth of body and an incredible constitution. At 23 months he had an EMA of 140cm with fat of 12/14, 40 cm testicles and an 88% morphology. All of this combined with beautiful breed character, tidy sheath and near perfect structural soundness makes him an impressive package.