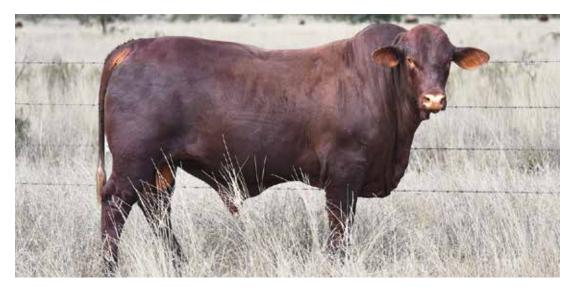

# **WACO RED BULL R32 (PS)**

HERD BOOK No.: WAC20MR32

TATTOO: R32

CALVED: 3/9/19

24 months

YARRAWONGA YOUTUBE (P) WACO DIGGER J430 (PS) YARRAWONGA C407

SIRE: WACO MUSTANG (P)

YARRAWONGA AMARDA F114 (P)

WACO ELKIE (P) WACO G375 (P) WACO CASPER H1348 (PS)

DAM: WACO FRENCHIE L111 (P)

WACO F237 (ET) WACO D770 (P)

| Purchaser |  |  |
|-----------|--|--|
| PHICHASEL |  |  |