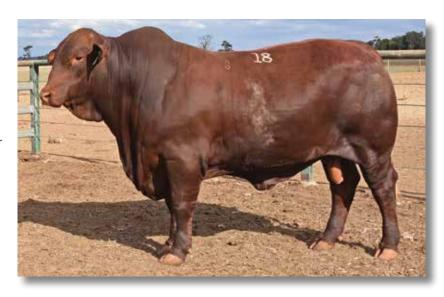

# WACO R18 (PS)

HERD BOOK No.: WAC20MR18

TATTOO: R18

CALVED: 2/12/19

21 months

MR MARTIN WACO SPRINGBOK (ET) GANADO ROJO TIMMY

SIRE: WACO M286 (P)

WACO CLASSIFIED COW