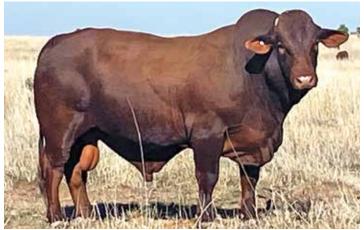

### Waco Massi (P)

SIRE: Waco Yale (P)

Massi was a member of the BEEF 2018 Champion Interbreed Breeders Group. We admire Massi for his length of body, clean underline, body volume and incredible breed character. He has passed all of these traits onto his progeny and is represented by 17 of his sons in this year's sale. We are really excited by the quality of Massi's progeny and to have so many of his sons in one sale indicates how consistently he is breeding.