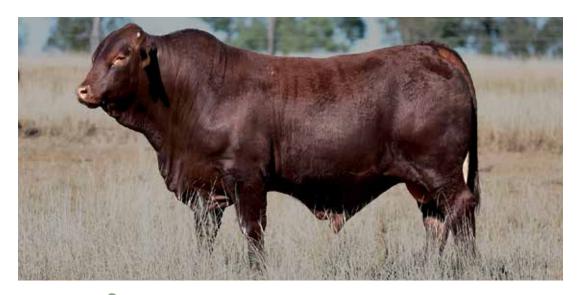

#### Waco Falcon (P)

SIRE: Waco Cracker (ET)

As a young bull Falcon carried all the desirable attributes to have a major influence in our herd. He possessed the maturity pattern that we aspire for in all our cattle. Falcon was heavy at a young age with an amazing depth of body and an incredible constitution. At 23 months he had an EMA of 140cm with fat of 12/14, 40 cm testicles and an 88% morphology. All of this combined with beautiful breed character, tidy sheath and near perfect structural soundness makes him an impressive package.