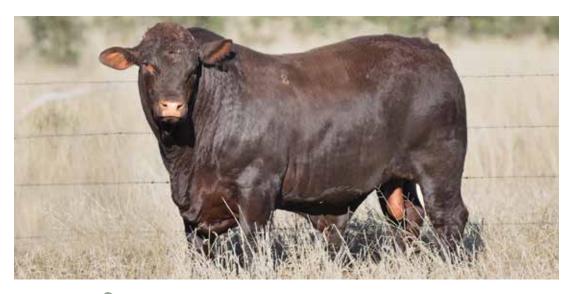

#### Waco Falcon (P)

SIRE: Waco Cracker (ET)

As a young bull Falcon carried all the desirable attributes to have a major influence in our herd. He possessed the maturity pattern that we aspire for in all our cattle. Falcon was heavy at a young age with an amazing depth of body and an incredible constitution. At 23 months he had an EMA of 140cm with fat of 12/14, 40 cm testicles and an 88% morphology. All of this combined with beautiful breed character, tidy sheath and near perfect structural soundness makes him an impressive package.

His first drop of calves were exceptional, with five sons being retained for in herd use and 10 sons selling for an impressive \$19 000 average at auction. This year he will have 14 sons in our sale, and they are just as impressive.