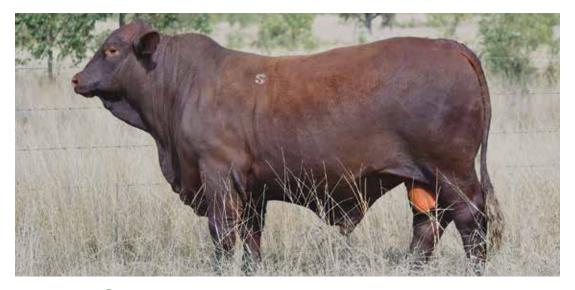

# WACO RAMBO R12

HERD BOOK No.: WAC20MR12 TATTOO: R12

CALVED: 10/10/19 23 months

DUNLOP KAISER (PS) GLENN OAKS JAY WALK (P) GLENN OAKS Z25

SIRE: WACO NITRO N54

WACO J1163

YARRAWONGA VERSATILE (PS) WACO DIEGO J258 (PS) WACO E377 (P)

DAM: WACO M125

WACO F283 WACO B75

| Purchaser   | • | \$ |  |
|-------------|---|----|--|
| i uiciiasei |   | Ψ  |  |