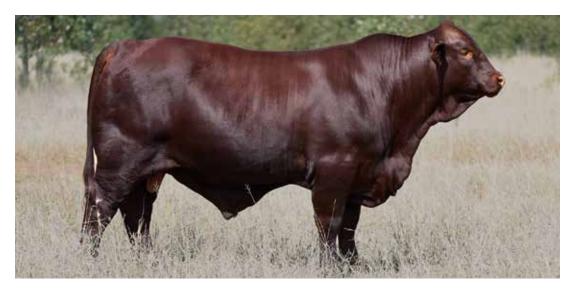

#### Waco Falcon (P)

SIRE: Waco Cracker (ET)

As a young bull Falcon carried all the desirable attributes to have a major influence in our herd. He possessed the maturity pattern that we aspire for in all our cattle. Falcon was heavy at a young age with an amazing depth of body and an incredible constitution. At 23 months he had an EMA of 140cm with fat of 12/14, 40 cm testicles and an 88% morphology. All of this combined with beautiful breed character, tidy sheath and near perfect structural soundness makes him an impressive package.

His first drop of calves were exceptional, with five sons being retained for in herd use and 10 sons selling for an impressive \$19 000 average at auction. This year he will have 14 sons in our sale, and they are just as impressive.