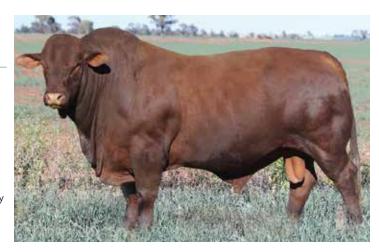

### Waco Mustang (P)

SIRE: Waco Digger (PS)

Mustang was also a member of the BEEF 2018 Champion Interbreed Breeders Group. A dark polled bull with power and volume. Mustang has passed his quality onto his progeny as his sons carry his body capacity, structural correctness and maturity pattern that will add to any breeding program.