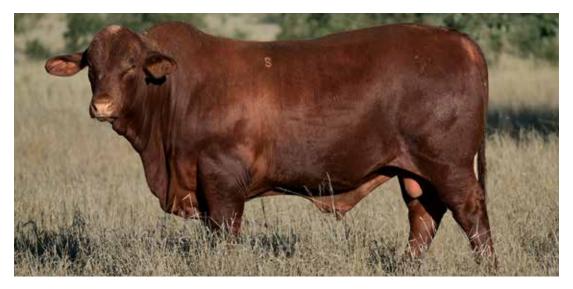

### Waco Fenton (P)

SIRE: Waco Addictive (PS)

A polled bull with incredible bone, breed character, depth of body and skin type. He is another bull that was unfortunately injured last season but is represented by 9 bulls in this year's sale. We value his female progeny highly for their constitution and softness.