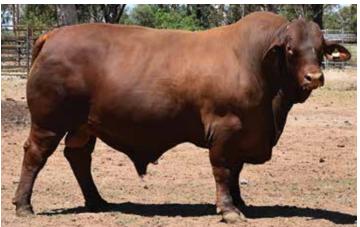

### Waco Massi (P)

SIRE: Waco Yale (P)

Massi was a member of the BEEF 2018 Champion Interbreed Breeders Group. We admire Massi for his length of body, clean underline, body volume and incredible breed character. He has passed all of these traits onto his progeny and is represented by 17 of his sons in this year's sale. We are really excited by the quality of Massi's progeny and to have so many of his sons in one sale indicates how consistently he is breeding.