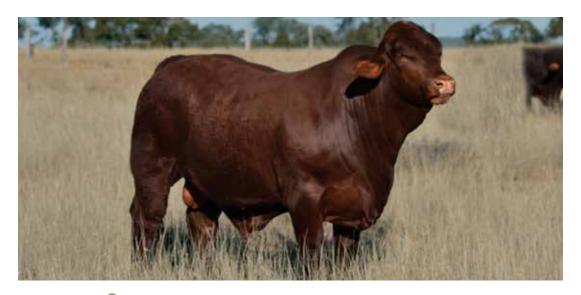

### Waco Mustang (P)

SIRE: Waco Digger (PS)

Mustang was also a member of the BEEF 2018 Champion Interbreed Breeders Group. A dark polled bull with power and volume. Mustang has passed his quality onto his progeny as his sons carry his body capacity, structural correctness and maturity pattern that will add to any breeding program.