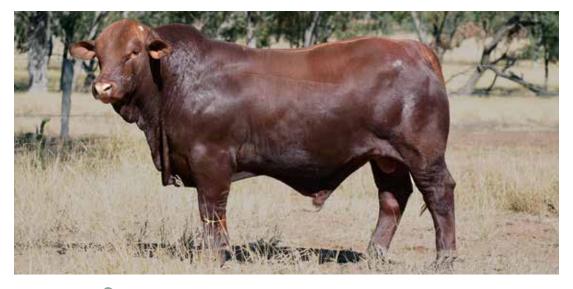

#### Waco Baron (P)

SIRF: Waco Samson

Baron is a moderate framed polled scur bull that was retained for his muscle pattern, excellent sheath and depth of body. He is the sire of Waco Queenslander who sold in 2020 for \$110 000 to Yulqilbar Santa Gertrudis. Baron breeds consistently as his progeny all carry the same early maturity pattern and constitution.