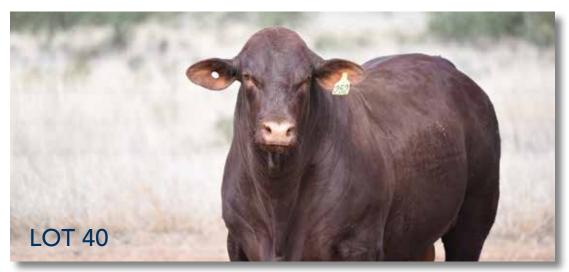

# **WACO RED BULL R32 (PS)**

HERD BOOK No.: WAC20MR32

TATTOO: R32

CALVED: 3/9/19

24 months

YARRAWONGA YOUTUBE (P) WACO DIGGER J430 (PS) YARRAWONGA C407

SIRE: WACO MUSTANG (P)

YARRAWONGA AMARDA F114 (P)

WACO ELKIE (P) WACO G375 (P) WACO CASPER H1348 (PS)

DAM: WACO FRENCHIE L111 (P)

WACO F237 (ET) WACO D770 (P)

| Purchaser |  |  |
|-----------|--|--|
| PHICHASEL |  |  |