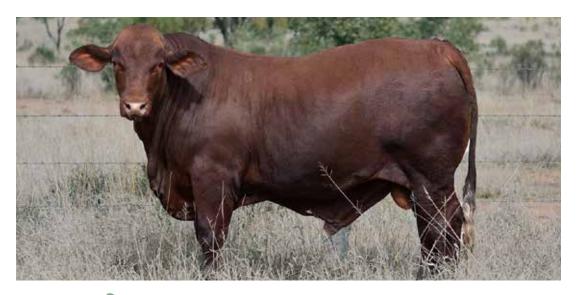

# **WACO R138 (P)**

HERD BOOK No.: WAC20MR138 TATTOO: R138

CALVED: 7/11/19

22 months

MR MARTIN WACO SPRINGBOK (ET) GANADO ROJO TIMMY

WACO M286 (P) SIRE:

DAM: WACO L611

WACO CLASSIFIED COW

| Durahagar | đ | • |
|-----------|---|---|
| Purchaser | J | ) |

BEEF 2021 Junior Champion Female, Waco Rhapsody R237 (P) led by Drew Bassingthwaighte with Liz Allen presenting the Forest Park Santa Gertrudis trophy