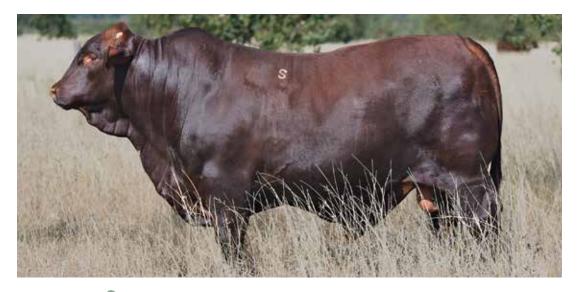

#### Waco Falcon (P)

SIRE: Waco Cracker (ET)

As a young bull Falcon carried all the desirable attributes to have a major influence in our herd. He possessed the maturity pattern that we aspire for in all our cattle. Falcon was heavy at a young age with an amazing depth of body and an incredible constitution. At 23 months he had an EMA of 140cm with fat of 12/14, 40 cm testicles and an 88% morphology. All of this combined with beautiful breed character, tidy sheath and near perfect structural soundness makes him an impressive package.

His first drop of calves were exceptional, with five sons being retained for in herd use and 10 sons selling for an impressive \$19 000 average at auction. This year he will have 14 sons in our sale, and they are just as impressive.