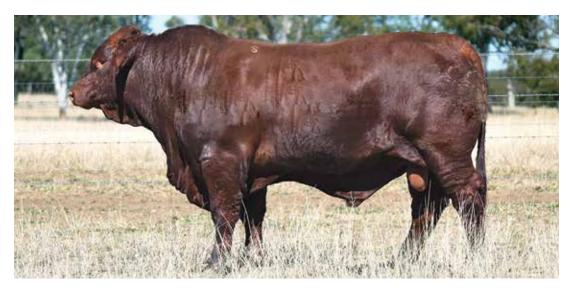

#### Waco Falcon (P)

SIRE: Waco Cracker (ET)

As a young bull Falcon carried all the desirable attributes to have a major influence in our herd. He possessed the maturity pattern that we aspire for in all our cattle. Falcon was heavy at a young age with an amazing depth of body and an incredible constitution. At 23 months he had an EMA of 140cm with fat of 12/14, 40 cm testicles and an 88% morphology. All of this combined with beautiful breed character, tidy sheath and near perfect structural soundness makes him an impressive package.

His first drop of calves were exceptional, with five sons being retained for in herd use and 10 sons selling for an impressive \$19 000 average at auction. This year he will have 14 sons in our sale, and they are just as impressive.