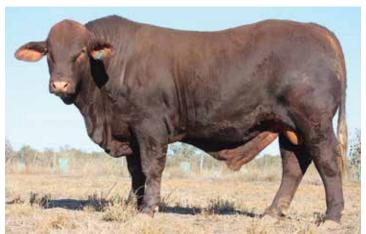

#### Waco Nitro

SIRE: Glenn Oaks Jay Walk (P)

Nitro is our resident powerhouse. He is our go to bull to put bone, thickness and weight for age into any female. He is incredibly agile and glides around the paddock to cover his cows. He is one of the few horned bulls we are using but a bull we thought that much of we had to keep him.