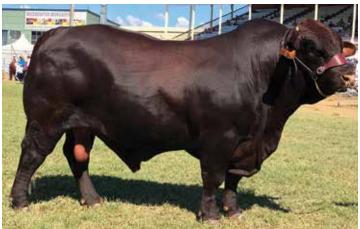

#### Waco Falcon (P)

SIRE: Waco Cracker (ET)

As a young bull Falcon carried all the desirable attributes to have a major influence in our herd. He possessed the maturity pattern that we aspire for in all our cattle. Falcon was heavy at a young age with an amazing depth of body and an incredible constitution. At 23 months he had an EMA of 140cm with fat of 12/14, 40 cm testicles and an 88% morphology. All of this combined with beautiful breed character, tidy sheath and near perfect structural soundness makes him an impressive package.

His first drop of calves were exceptional, with five sons being retained for in herd use and 10 sons selling for an impressive \$19 000 average at auction. This year he will have 14 sons in our sale, and they are just as impressive.