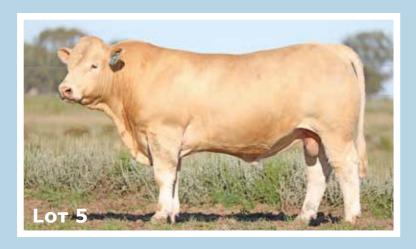

# LOT 5 - HOPGOOD QUEBEC (P)(R/F)

TATTOO: 1RY Q15E

DOB: 23/06/2019

AGE: 26 MONTHS

Sire: Palgrove Jericho (P)

**Sire:** Palgrove Monument (P)

Dam: Palgrove Refine J199E - (P/S)

Sire: Palgrove Gold Dust

Dam: Hopgood Edith 40 - M81E

Dam: Hopgood Edith 12 (P) - F25E

| 2021 JUNE AUSTRALASIAN CHAROLAIS GROUP<br>BREEDPLAN EBVS |          |            |            |            |      |  |
|----------------------------------------------------------|----------|------------|------------|------------|------|--|
| Wt (kg)                                                  | Birth Wt | 200 Day Wt | 400 Day Wt | 600 Day Wt | Milk |  |
| EBV                                                      | +1.0     | +15        | +26        | +40        | +6   |  |
| ACC                                                      | 67%      | 49%        | 48%        | 49%        | 36%  |  |

A Monument son that oozes quality. Quebec is a bull that has it all. He has an exceptional skin type, big topline, deep ribbed, ton of length and doing ability. A bull that is a true sire, a great combination out of the Gold Dust female by our new sire Monument - very predictable genetics here - All Class!