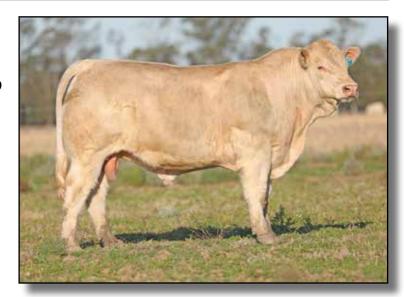

# REFERENCE SIRES-HOPGOOD LIGHTNING P R/F

TATTOO: 1RY L33E

DOB: 15/07/2015

Sire: Palgrove Charm (P)

**Sire:** Palgrove Hallmark (P)

Dam: Palgrove Alyssa 47 (P)

Sire: Palgrove Xcalibur

Dam: Hopgood Kimberley 18 - E47E

Lightning is a Hallmark son that was just a cut above the rest. His super sleek coat, balance and outlook was too good to not bring into the stud. Lightning is packed with power but oozing softness at the same time. He is deep ribbed with exceptional carcase attributes. Lightning stands over a lot of ground, with excellent length from hip to pin. Lightning has a low birth weight and excellent testical development. His mother E47E is one of the best cows in our herd. Lightnings tremendous thickness, volume, doing ability and performance is simple a cut above the rest.