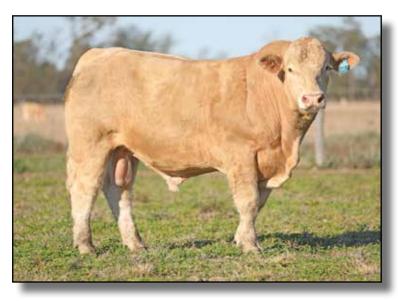

### REFERENCE SIRES - PALGROVE KINGDOM P

TATTOO: PK K1003E

DOB: 06/09/2014

**Sire:** Silverstream Brumby (P)

Sire: Silverstream Evolution E168 (P)

Dam: Silverstream Glossy

Sire: Palgrove Benchmark

Dam: Palgrove Panache 224

"Another exceptional Evolution stud sire prospect that we used in our stud as a yearling and we're retaining an in-herd semen share in the bull. His dam is all about fertility five calves by six years of age with a 358 DCI. This bull has moderate birth weight with above average growth and milk and a big scrotal - all the traits to recommend him for stud sire duties. Kingdom is a bull with exceptional natural thickness and wrapped in a really soft skin and hair type. As with all Evolution sons this bull has that sire character plus the 'grunt' that we have retained in our poll cattle. Great opportunity to secure a valuable sire." David Bondfield