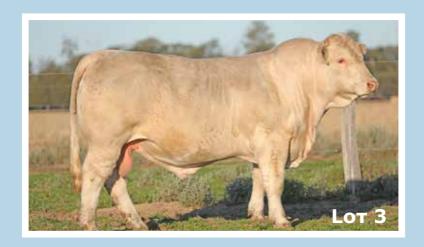

### LOT 3 - HOPGOOD QUALIFY

TATTOO: 1RY Q18E

DOB: 23/06/2019

AGE: 26 MONTHS

Sire: Silverstream Holster (P)

**Sire:** Palgrove Millenium (P)

Dam: Palgrove Lucette 47 - F945E

**Sire:** Palgrove Bonanza

Dam: Hopgood Edith 13 - F40E

Dam: Hopgood Edith 9 - C44E

| 2021 JUNE AUSTRALASIAN CHAROLAIS GROUP<br>BREEDPLAN EBVS |          |            |            |            |      |
|----------------------------------------------------------|----------|------------|------------|------------|------|
| Wt (kg)                                                  | Birth Wt | 200 Day Wt | 400 Day Wt | 600 Day Wt | Milk |
| EBV                                                      | +1.0     | +15        | +28        | +42        | +5   |
| ACC                                                      | 69%      | 53%        | 51%        | 52%        | 44%  |

Qualify sure hit it out of the box here! This is a true sire in the making here. Qualify has great spring of rib, exceptional loin expression, great depth and standing on the ideal bone. This Millenium sire has excellent length from hip to pin and carry's flesh right to his hock. A bull with a ton of doing ability and constitution. A real Carcase bull. Check out his figures.