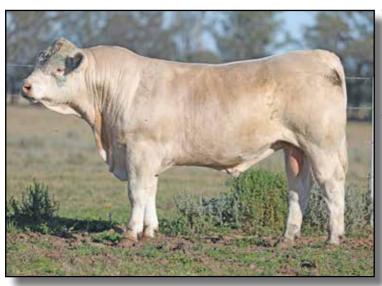

### REFERENCE SIRES - PALGROVE KINGDOM P

TATTOO: PK K1003E

DOB: 06/09/2014

**Sire:** Silverstream Brumby (P)

Sire: Silverstream Evolution E168 (P)

Dam: Silverstream Glossy

Sire: Palgrove Benchmark

Dam: Palgrove Panache 224

"Another exceptional Evolution stud sire prospect that we used in our stud as a yearling and we're retaining an in-herd semen share in the bull. His dam is all about fertility five calves by six years of age with a 358 DCI. This bull has moderate birth weight with above average growth and milk and a big scrotal - all the traits to recommend him for stud sire duties. Kingdom is a bull with exceptional natural thickness and wrapped in a really soft skin and hair type. As with all Evolution sons this bull has that sire character plus the 'grunt' that we have retained in our poll cattle. Great opportunity to secure a valuable sire." David Bondfield