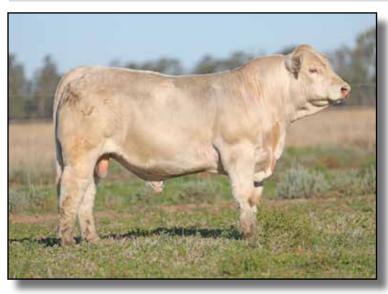

# REFERENCE SIRES-PALGROVE LEGEND AI P R/F

TATTOO: PK L564E

DOB: 31/08/2015

Sire: PCC Sudden Impact (P)

Sire: Palgrove Hannibal (P)

Dam: Palgrove Digna 84

Sire: Palgrove Courage

**Dam:** Palgrove Festoon 313

Dam: Palgrove Festoon 160

| AUSTRALASIAN CHAROLAIS GROUP<br>BREEDPLAN EBVS |          |            |            |            |      |
|------------------------------------------------|----------|------------|------------|------------|------|
| Wt (kg)                                        | Birth Wt | 200 Day Wt | 400 Day Wt | 600 Day Wt | Milk |
| EBV                                            | +1.7     | +16        | +30        | +46        | +10  |
| ACC                                            | 58%      | 59%        | 61%        | 67%        | 42%  |

"Polled and Gold - a winning combination. He's the first son by our impact sire, Hannibal. Legend has always been a standout - tremendous body capacity, soft skin and easy doing. Dam-4 progeny by 5 years of age (373 DCI): sons to \$8,500. Well above average growth, Milk, Fat Cover and Marbing EBVs as well as top 5% of the breed for Ribeye. One of the softest bulls you'll see this selling season and one of our picks in the sale. Great temperament; a bull that will improve weight gain and fat cover in any herd. "David Bondfield.