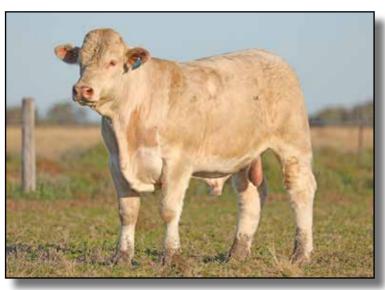

# REFERENCE SIRES-PALGROVE LEGEND AI P R/F

TATTOO: PK L564E

DOB: 31/08/2015

Sire: PCC Sudden Impact (P)

Sire: Palgrove Hannibal (P)

Dam: Palgrove Digna 84

Sire: Palgrove Courage

**Dam:** Palgrove Festoon 313

"Polled and Gold - a winning combination. He's the first son by our impact sire, Hannibal. Legend has always been a standout - tremendous body capacity, soft skin and easy doing. Dam-4 progeny by 5 years of age (373 DCI): sons to \$8,500. Well above average growth, Milk, Fat Cover and Marbing EBVs as well as top 5% of the breed for Ribeye. One of the softest bulls you'll see this selling season and one of our picks in the sale. Great temperament; a bull that will improve weight gain and fat cover in any herd. "David Bondfield.