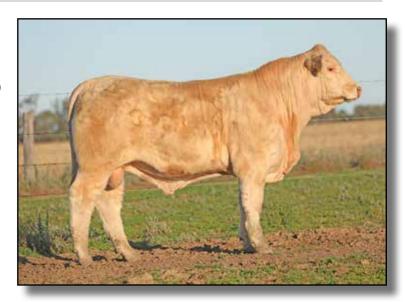

### REFERENCE SIRES - PALGROVE HALLMARK P R/F

**TATTOO: PK H535E** 

DOB: 17/08/2012

Sire: Palgrove Viagra (P)

**Sire:** Palgrove Charm (P)

Dam: Palgrove Festoon 88

Sire: Palgrove Zealous (P)

Dam: Palgrove Alyssa 47 (P) R/F B835E

Top 5% of the breed for Eye Muscle Area, top 10% for Fat Cover, top 20% for Scrotal, top 25% for Export & N'th \$Index. "Hallmark is something special in the Charolais bull breeding world. He's DNA tested to be homozygous polled and was used as a yearling in the stud. He's one of the best red factor bulls ever bred on Palgrove. Carcass numbers and spread of birth to maturity EBVs are exceptional. He's by a sire that we consider a 'never-miss' breeding bull out of a super fertile dam whose sons have sold to \$11,000. A real sire's presence; softness and temperament completes the story here. Semen retained by Palgrove. A bull that anyone would be proud to own! "David Bondfield