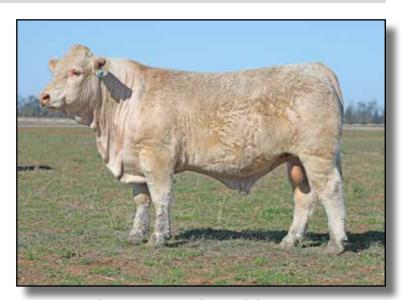

### REFERENCE SIRES - PALGROVE HALLMARK P R/F

**TATTOO: PK H535E** 

DOB: 17/08/2012

Sire: Palgrove Viagra (P)

**Sire:** Palgrove Charm (P)

Dam: Palgrove Festoon 88

Sire: Palgrove Zealous (P)

Dam: Palgrove Alyssa 47 (P) R/F B835E

Top 5% of the breed for Eye Muscle Area, top 10% for Fat Cover, top 20% for Scrotal, top 25% for Export & N'th \$Index. "Hallmark is something special in the Charolais bull breeding world. He's DNA tested to be homozygous polled and was used as a yearling in the stud. He's one of the best red factor bulls ever bred on Palgrove. Carcass numbers and spread of birth to maturity EBVs are exceptional. He's by a sire that we consider a 'never-miss' breeding bull out of a super fertile dam whose sons have sold to \$11,000. A real sire's presence; softness and temperament completes the story here. Semen retained by Palgrove. A bull that anyone would be proud to own! "David Bondfield