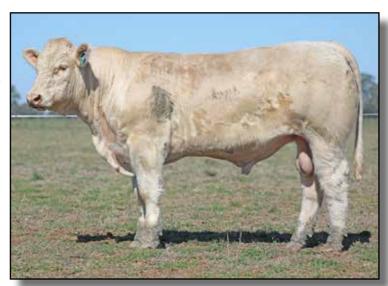

### REFERENCE SIRES - PALGROVE HALLMARK P R/F

**TATTOO: PK H535E** 

DOB: 17/08/2012

Sire: Palgrove Viagra (P)

**Sire:** Palgrove Charm (P)

Dam: Palgrove Festoon 88

Sire: Palgrove Zealous (P)

Dam: Palgrove Alyssa 47 (P) R/F B835E

Dam: Palgrove Alyssa 41 Z259E

| AUSTRALASIAN CHAROLAIS GROUP<br>BREEDPLAN EBVS |          |            |            |            |      |
|------------------------------------------------|----------|------------|------------|------------|------|
| Wt (kg)                                        | Birth Wt | 200 Day Wt | 400 Day Wt | 600 Day Wt | Milk |
| EBV                                            | +0.3     | +10        | +19        | +21        | 6    |
| ACC                                            | 89%      | 84%        | 87%        | 83%        | 62%  |

Top 5% of the breed for Eye Muscle Area, top 10% for Fat Cover, top 20% for Scrotal, top 25% for Export & N'th \$Index. "Hallmark is something special in the Charolais bull breeding world. He's DNA tested to be homozygous polled and was used as a yearling in the stud. He's one of the best red factor bulls ever bred on Palgrove. Carcass numbers and spread of birth to maturity EBVs are exceptional. He's by a sire that we consider a 'never-miss' breeding bull out of a super fertile dam whose sons have sold to \$11,000. A real sire's presence; softness and temperament completes the story here. Semen retained by Palgrove. A bull that anyone would be proud to own! "David Bondfield