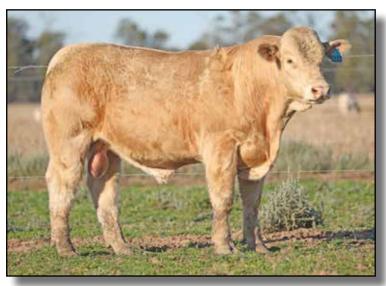

### REFERENCE SIRES - PALGROVE KINGDOM P

TATTOO: PK K1003E

DOB: 06/09/2014

**Sire:** Silverstream Brumby (P)

Sire: Silverstream Evolution E168 (P)

Dam: Silverstream Glossy

Sire: Palgrove Benchmark

Dam: Palgrove Panache 224

Dam: Palgrove Panache 169

| AUSTRALASIAN CHAROLAIS GROUP<br>BREEDPLAN EBVS |          |            |            |            |      |  |
|------------------------------------------------|----------|------------|------------|------------|------|--|
| Wt (kg)                                        | Birth Wt | 200 Day Wt | 400 Day Wt | 600 Day Wt | Milk |  |
| EBV                                            | +1.0     | +13        | +25        | +38        | +8   |  |
| ACC                                            | 85%      | 82%        | 80%        | 77%        | 63%  |  |

"Another exceptional Evolution stud sire prospect that we used in our stud as a yearling and we're retaining an in-herd semen share in the bull. His dam is all about fertility five calves by six years of age with a 358 DCI. This bull has moderate birth weight with above average growth and milk and a big scrotal - all the traits to recommend him for stud sire duties. Kingdom is a bull with exceptional natural thickness and wrapped in a really soft skin and hair type. As with all Evolution sons this bull has that sire character plus the 'grunt' that we have retained in our poll cattle. Great opportunity to secure a valuable sire." David Bondfield