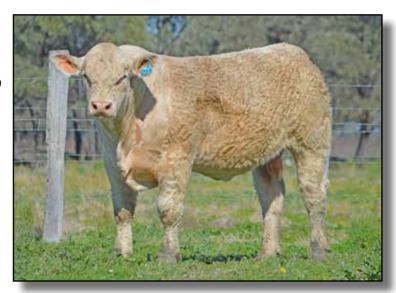

# REFERENCE SIRES-HOPGOOD LIGHTNING P R/F

TATTOO: 1RY L33E

DOB: 15/07/2015

Sire: Palgrove Charm (P)

**Sire:** Palgrove Hallmark (P)

Dam: Palgrove Alyssa 47 (P)

Sire: Palgrove Xcalibur

Dam: Hopgood Kimberley 18 - E47E

Dam: Chananor Kimberley 5 - X44E

| AUSTRALASIAN CHAROLAIS GROUP<br>BREEDPLAN EBVS |          |            |            |            |      |
|------------------------------------------------|----------|------------|------------|------------|------|
| Wt (kg)                                        | Birth Wt | 200 Day Wt | 400 Day Wt | 600 Day Wt | Milk |
| EBV                                            | +0.5     | +15        | +26        | +37        | +7   |
| ACC                                            | 72%      | 61%        | 59%        | 59%        | 52%  |

Lightning is a Hallmark son that was just a cut above the rest. His super sleek coat, balance and outlook was too good to not bring into the stud. Lightning is packed with power but oozing softness at the same time. He is deep ribbed with exceptional carcase attributes. Lightning stands over a lot of ground, with excellent length from hip to pin. Lightning has a low birth weight and excellent testical development. His mother E47E is one of the best cows in our herd. Lightnings tremendous thickness, volume, doing ability and performance is simple a cut above the rest.