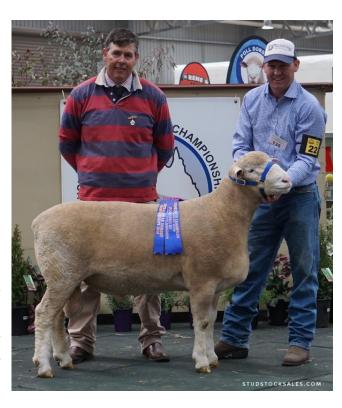

#### Sire AP107-17

A large frame ram with smooth shoulders and wide loin. He is sired by AP107, who also sired our Supreme Exhibit at the Australasian Dorset Championships in Bendigo in 2019. A son of AP185 was our top selling ram at \$10,000 in the recent ADC online ram sale.