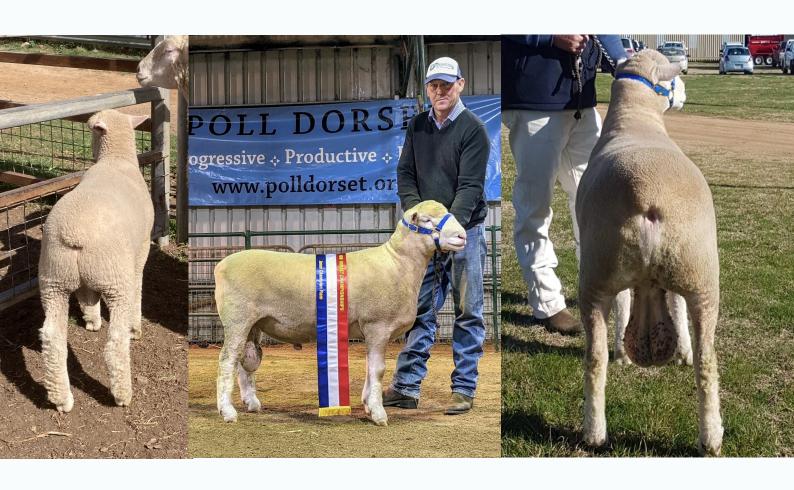

We also like to exhibit at major events as another way of benchmarking against leading studs in Australia.

Due to Covid, we have only taken rams to the NSW Dorset Championships in Cowra. Our pair of intermediate rams came first in class, AP51 - Lot 1 in this sale, won the Junior Woolly class and our keeper ram AP39 'Brickman' won the Junior Performance class and Junior Champion Ram. Our 3 rams in the Australasian Dorset Championships Online Sale sold to \$10,000 for AP17 to Merilba, and averaged \$7,000.