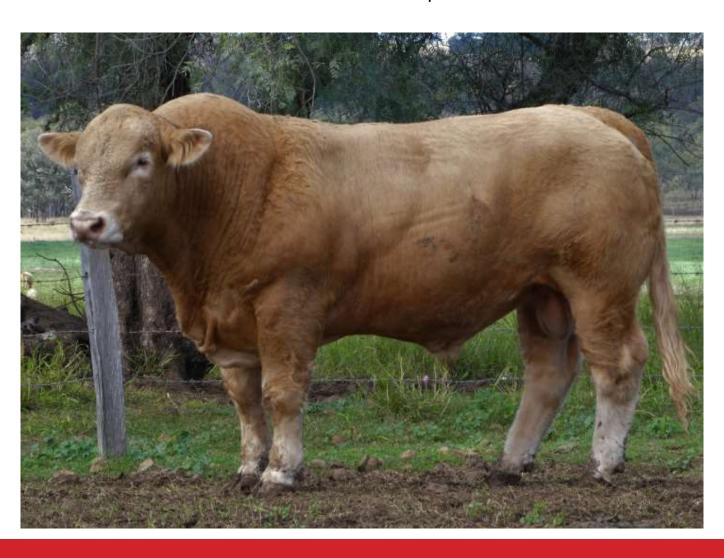

#### **FULL PROCEEDS OF THIS BULL WILL BE DONATED TO THE MS SOCIETY**

**COLOUR** Red

**POLL** Homozygous Polled

BREED 100% Simmental

**GRADE** Registered

A full brother to the \$26,000 bull from Savannah's Rocky Red Sale. Oustanding softness, combined with impressive thickness and carcass traits. This bull was lighly used at Savannah.