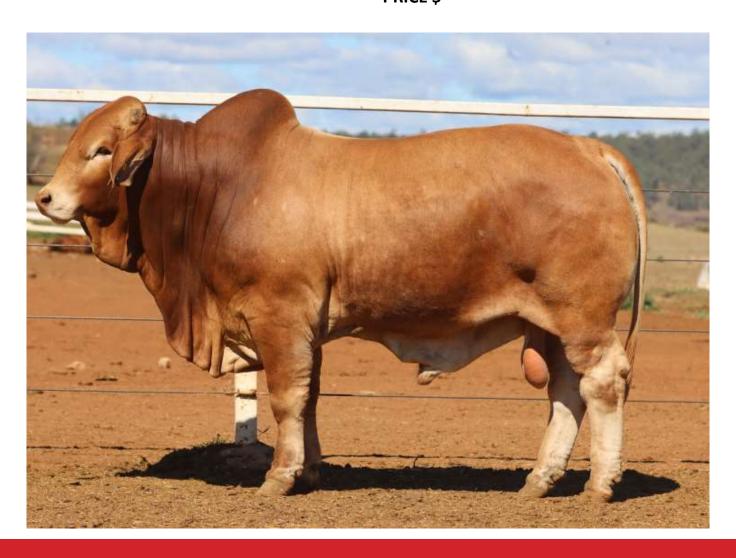

Savannah Mississippi (PP) (R)

Lancaster Blanche G114 (PP) (R)

Savannah Kentucky K28 (P) (R)

Ticoba 918

Ticoba 121

BUYER PRICE \$

AGE 24 months

**COLOUR** Red