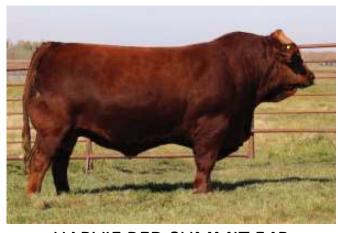

**TNT Tanker U263 (P) (B)** 

Savannah M012 (PP) (R)

Lancaster Charm (P) (B)

**COLOUR** Red

**POLL** Homozygous Polled

BREED 100% Simmental

**GRADE** Registered

Another Summit son. Lighlty used by Savannah.

KWA FLYF Red Mountain 16Z (P)

Harvie Red Summit 54B (P) (R)

Harvie Dakota Rose 11Z (P) (B)

DCR Mr Moonshine Z102 (PP) (R)

Savannah M008 (PP) (R)

Lancaster Blanche G114 (PP) (R)

**COLOUR** Red

**POLL** Polled