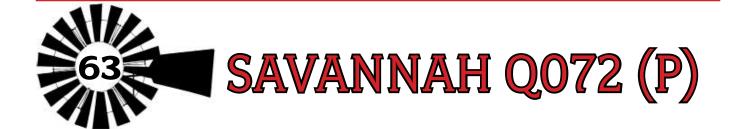

### SAVANNAH LCSPR331 (P)

AGE 13 months

**COLOUR** Black

**POLL** Homozygous Polled

**BREED** 7/8th Simmental

**GRADE** Registered 7/8th

A great young black bull to kick off Savannah's run. Phenotype. Structure. Growth.