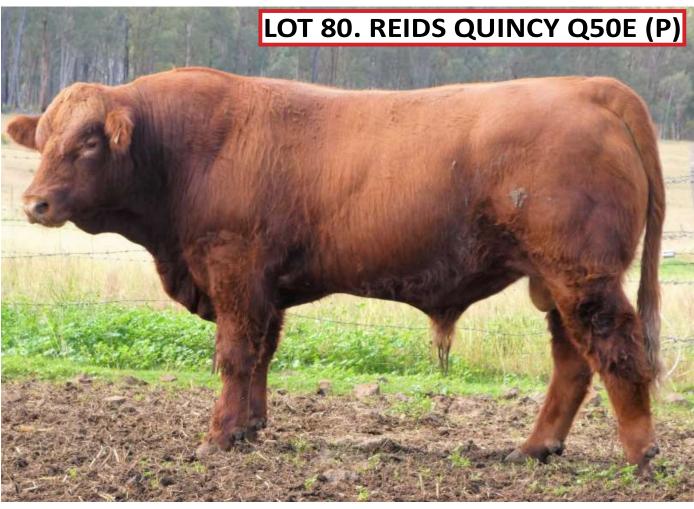

## REIDS QUINCY Q50E (P)

AGE 21 months

**COLOUR** Red Factor

**POLL** Homozygous Polled

**BREED** 100 % Charolais

**GRADE** Registered

Vaccinated wtih 3 germ, 3 day and Vibrio.

**Reids Admiral** 

Reids Horatio (P) (R/F)

Palgrove Panache 205

Canoona Flame Proof (P)

Advance Treasure L12 (P) (R/F)

Advance Treasure E98 (R/F)