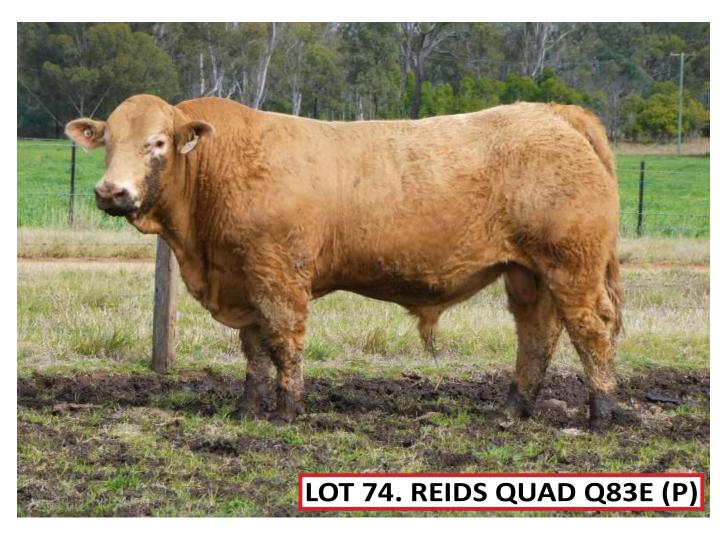

## REIDS QUAD Q83E (P)

AGE 19 months

**COLOUR** Red Factor

**POLL** Polled

**BREED** 100 % Charolais

**GRADE** Registered

Vaccinated wtih 3 germ, 3 day and Vibrio.

Reids Horatio (P) (R/F)

Reids Luciano L47E (P) (R/F)

Reids Sophie B18e (P)

**Advance Zulu Z3** 

**Reids Nadet B57E** 

**Charnelle Nadet 2** 