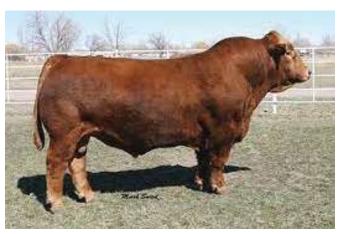

Lightly used by Savannah.

AGE 16 months

**COLOUR** Red

**POLL** Polled

BREED 100% Simmental

**GRADE** Registered

The oldest WS Epic bull in Australia. Good growth, carcass, and style for a young bull. Great front end. **WS All Aboard B80** 

WS Epic E152 (P) (R)

WS Majestic Z133

Wheatland Kill Switch (P) (R)

Savannah Dharma P004 (PP)

Savannah Dharma M015 (PP) (R)

**COLOUR** Red

**POLL** Polled

**BREED** 100% Simmental