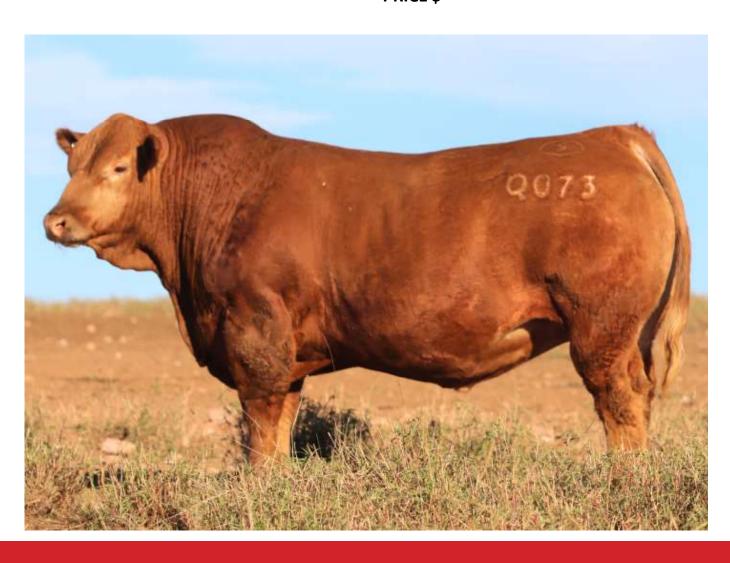

AGE 15 months

**COLOUR** Black

**POLL** Polled

**BREED** 100% Simmental

**GRADE** Eligible for registration

Savannah Jon Bon Jovi (P) (R)

Savannah Phantom (PP) (B)

Corinda Downs Dove (PP) (B)

Lancaster E-Type E074 (P) (R)

Savannah Clover N19 (P) (R)

Corinda Downs Clover (P) (R)