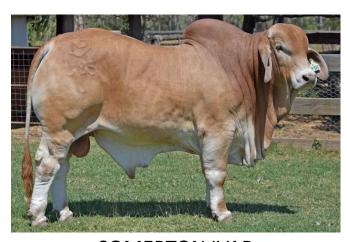

**GRADE** 

Palmvale Hillbilly 2996

Somerton Ivar (PS)

**Somerton Brenda 248** 

Savannah Kentucky K28 (P) (R)

Ticoba 061

Ticoba 033

**COLOUR** Red

**POLL** Polled

**BREED** 25% Simmental

**GRADE** 

Semen retained in this sire for in herd use only.

Palmvale Hillbilly 2996

Somerton Ivar (PS)

**Somerton Brenda 248** 

Kandoona 8616