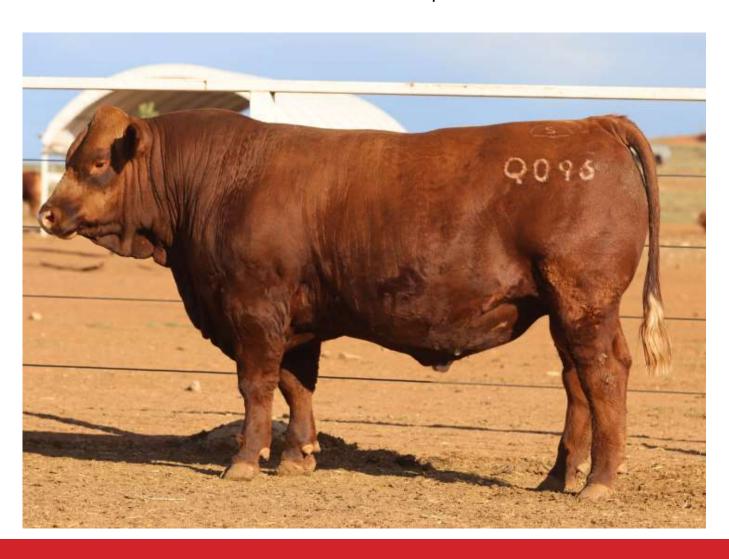

AGE 18 months

**COLOUR** Red

POLL Homozygous Polled

**BREED** Simbrah

**GRADE** Registered 7/8th

An oustanding calf - a Mississippi son, who is confirmed as homozygous polled by DNA test. Sleek, stylish with a sirey head.

TNT Bootlegger Z268 (PP) (R)

Savannah Mississippi (PP) (R)

Lancaster Blanche G114 (PP) (R)

Lancaster E-Type E074 (P) (R)

Savannah Jade H21 (P) (R)

Auscan Beety (R)

**COLOUR** Red

**POLL** Homozygous Polled