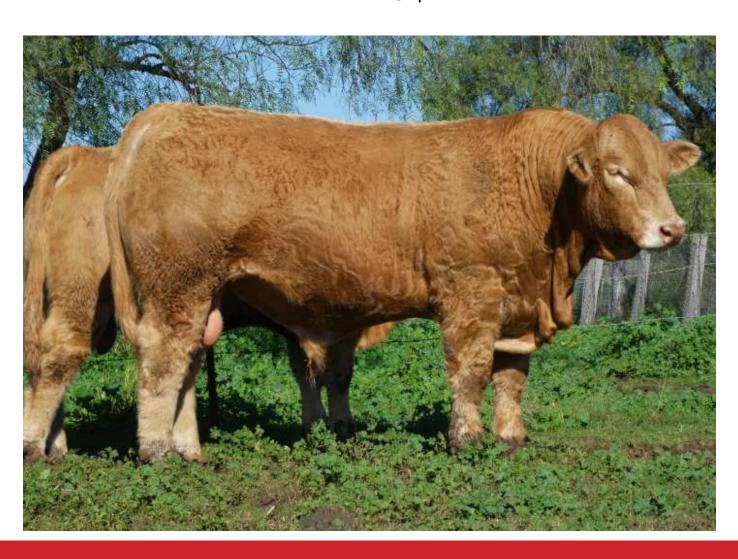

TNT Top Gun R244 (PP) (R)

**TNT Miss Sadie M68** 

Come As U R Red Rocket (P) (R)

Savannah M012 (PP) (R)

Lancaster Blanche G114 (PP) (R)

BUYER
PRICE \$

#### **FULL PROCEEDS OF THIS BULL WILL BE DONATED TO THE MS SOCIETY**

**COLOUR** Red

**POLL** Homozygous Polled

BREED 100% Simmental

**GRADE** Registered

A full brother to the \$26,000 bull from Savannah's Rocky Red Sale. Oustanding softness, combined with impressive thickness and carcass traits. This bull was lighly used at Savannah.