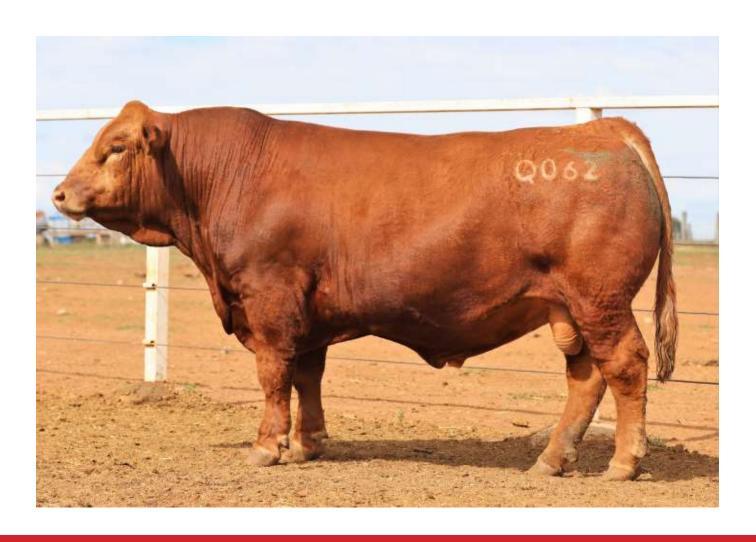

## 2021 TICOBA BULL SALE REFERENCE SIRES

**SAVANNAH KENTUCKY K28** 

SAVANNAH MISSISSIPPI M019

**SOMERTON IVAR** 

WHEATLAND KILL SWITCH 598C

HARVIE RED SUMMIT 54B

TNT TOP GUN R244

**COLOUR** Red

**POLL** Polled

**BREED** 75% Simmental

**GRADE** 

TNT Bootlegger Z268 (PP) (R)

Savannah Mississipp (PP) (R)

Lancaster Blanche G114 (PP)

Savannah Kentucky K28 (P)

Ticoba 760