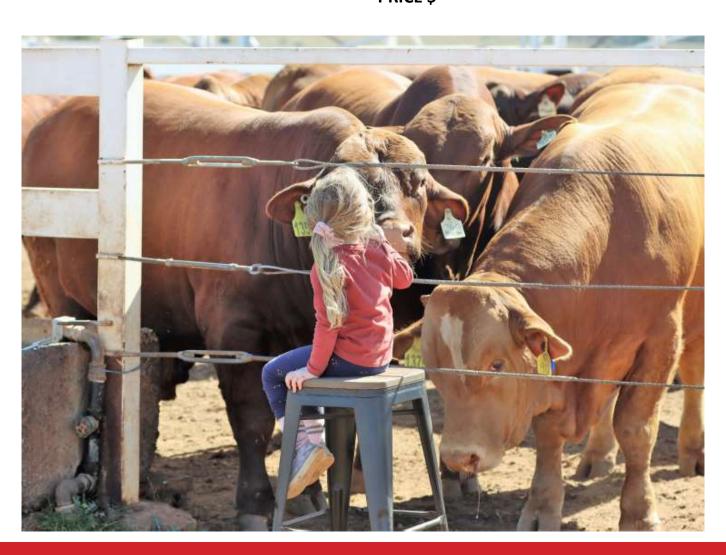

legger Z268 (PP) (R)

Savannah Mississippi (PP) (R)

Lancaster Blanche G114 (PP) (R)

Woonallee Jaffa (P)

Ticoba 076

Ticoba 019



**COLOUR** Red

**POLL** Horned

**BREED** 50% Simmental

**GRADE** 

**Ticoba D Boone** 

Ticoba 033





**COLOUR** Red

**POLL** Polled

**BREED** 50% Simmental

**GRADE** 

Lancaster E-Type E074 (P) (R)

Savannah Kentucky K28 (P) (R)

Trenton Farms Hot n Spicy (R)

Ticoba 095

BUYER PRICE \$



AGE 21 months

**COLOUR** Red

**POLL** Polled

**BREED** 50% Simmental

**GRADE** 

Lancaster E-Type E074 (P) (R)

Savannah Kentucky K28 (P) (R)

Trenton Farms Hot n Spicy (R)

Ticoba W58



**COLOUR** Red

**POLL** Polled

**BREED** 50% Simmental

**GRADE** 

Lancaster E-Type E074 (P) (R)

Savannah Kentucky K28 (P) (R)

Trenton Farms Hot n Spicy (R)

Ticoba 093





**COLOUR** Red

**POLL** Polled

**BREED** 75% Simmental

**GRADE** 

TNT Bootlegger Z268 (PP) (R)

Savannah Mississippi (PP) (R)

Lancaster Blanche G114 (PP) (R)

Woonallee Jaffa (P)

Ticoba 888

Ticoba 019





**COLOUR** Red

**POLL** Polled

**BREED** 75% Simmental

**GRADE** 

TNT Bootlegger Z268 (PP) (R)

Savannah Mississippi (PP) (R)

Lancaster Blanche G114 (PP) (R)

Savannah Kentucky K28 (P) (R)

Ticoba 602

Ticoba 041

BUYER PRICE \$



AGE 21 months

**COLOUR** Red

**POLL** Horned

**BREED** 75% Simmental

**GRADE** 

Lancaster E-Type E074 (P) (R)

Savannah Kentucky K28 (P) (R)

Trenton Farms Hot n Spicy (R)

Ellendale Sire (R)

Ticoba 81

Ticoba 009



**COLOUR** Red

POLL Poll/Scur

**BREED** 75% Simmental

**GRADE** 

TNT Bootlegger Z268 (PP) (R)

Savannah Mississippi (PP