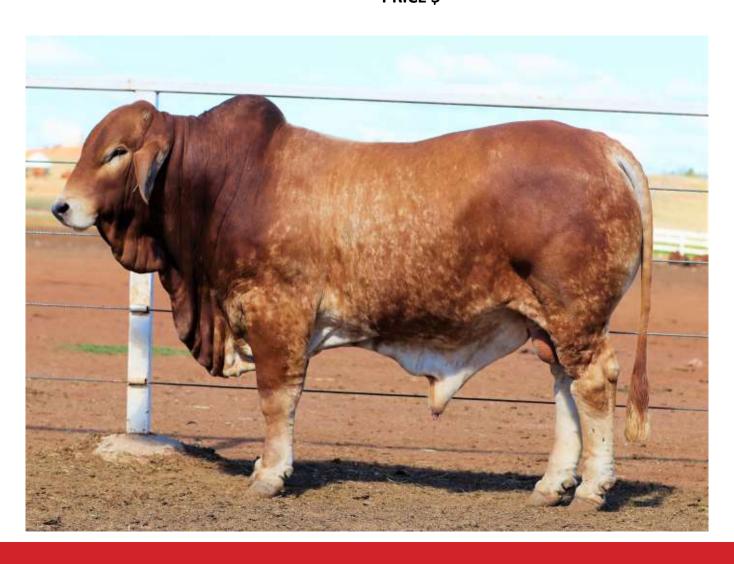

**POLL** Polled

**BREED** 75% Simmental

**GRADE** 

TNT Bootlegger Z268 (PP) (R)

Savannah Mississippi (PP) (R)

Lancaster Blanche G114 (PP) (R)

Woonallee Jaffa (P)

Ticoba 076