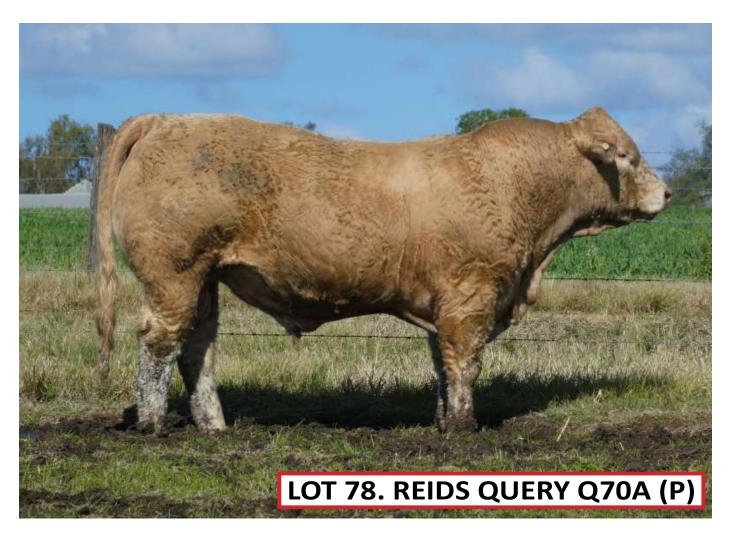

#### REIDS QUERY Q70A (P)

AGE 19 months

**COLOUR** Red Factor

POLL Homozygous Polled

BREED 50 % Charolais

50% Simmental

**GRADE** Recorded

Vaccinated wtih 3 germ, 3 day and Vibrio.

**TNT Top Gun R244** 

Savannah Nebo N014

**Corinda Downs Clover C010** 

**Gerrard Pastor 35Z (P)** 

Reids Riverglen M20E (P)

**Reids Riverglen J17E** 