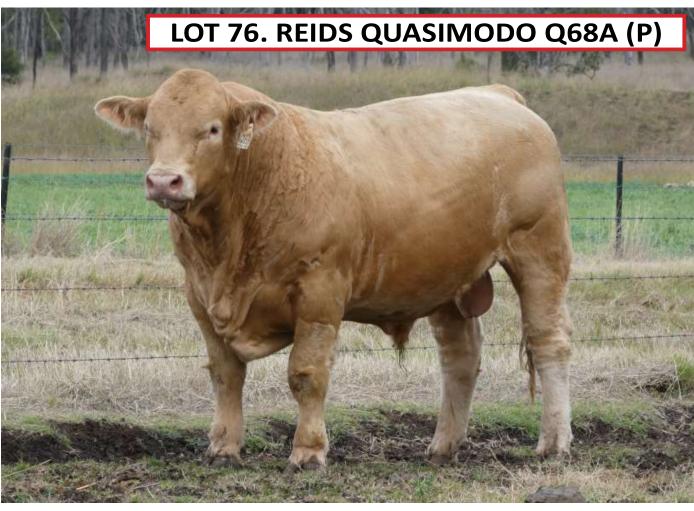

#### REIDS QUASIMODO Q68A (P)

AGE 21 months

**COLOUR** Red Factor

**POLL** Polled

BREED 50 % Charolais

50% Simmental

**GRADE** Recorded

Vaccinated wtih 3 germ, 3 day and Vibrio.

**TNT Top Gun R244** 

Savannah Nebo N014

**Corinda Downs Clover C010** 

Reids Kay9 (PSc)

**Reids Anastasia M32E** 

Sunset Anastasia