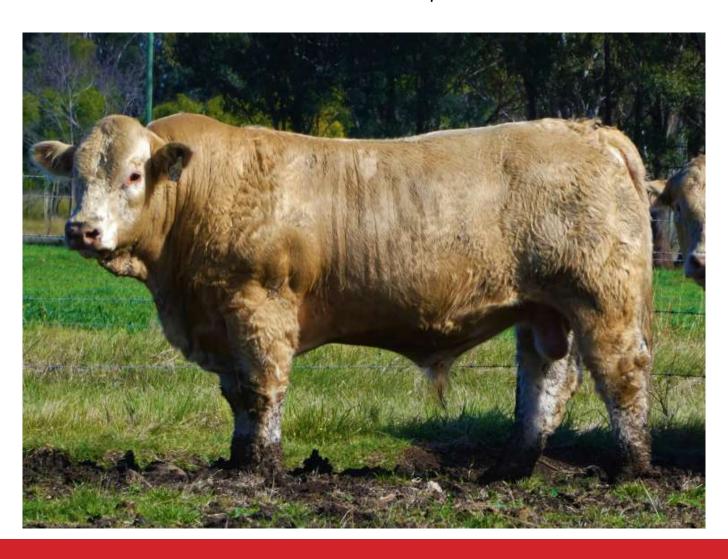

BREED 100% Simmental

**GRADE** Registered

This bull is out of Savannah's M004 cow who sold for \$28,000 by Kill Switch. The bull has power and weight in a bigger frame. Used lightly at Savannah.

Wheatland Circuit Breaker (P) (R)

Wheatland Kill Switch (P) (R)

**HR/RR Ms Candace T73** 

DCR Mr Moonshine Z102 (PP) (R)

Savannah M004 (PP) (R)

Lancaster Blanche G114 (PP) (R)

**COLOUR** Red

**POLL** Homozygous Polled

BREED 100% Simmental