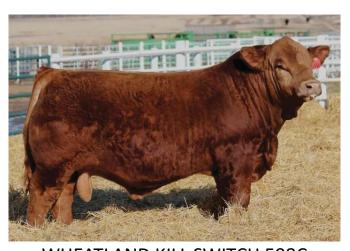

BREED 100% Simmental

**GRADE** Registered

This bull is out of Savannah's M004 cow who sold for \$28,000 by Kill Switch. The bull has power and weight in a bigger frame. Used lightly at Savannah.

Wheatland Circuit Breaker (P) (R)

Wheatland Kill Switch (P) (R)

**HR/RR Ms Candace T73** 

DCR Mr Moonshine Z102 (PP) (R)

Savannah M004 (PP) (R)

Lancaster Blanche G114 (PP) (R)

**COLOUR** Red

**POLL** Homozygous Polled

BREED 100% Simmental