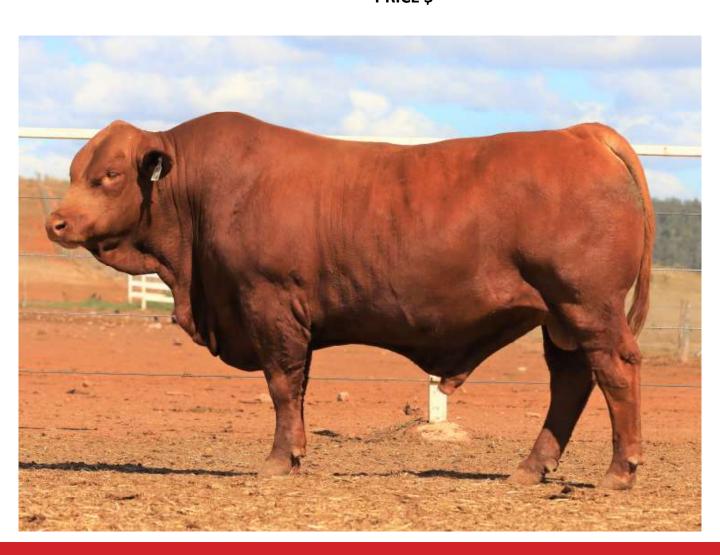

Boone** 

Ticoba 033





**COLOUR** Red

**POLL** Polled

**BREED** 50% Simmental

**GRADE** 

Lancaster E-Type E074 (P) (R)

Savannah Kentucky K28 (P) (R)

Trenton Farms Hot n Spicy (R)

Ticoba 095

BUYER PRICE \$



AGE 21 months

**COLOUR** Red

**POLL** Polled

**BREED** 50% Simmental

**GRADE** 

Lancaster E-Type E074 (P) (R)

Savannah Kentucky K28 (P) (R)

Trenton Farms Hot n Spicy (R)

Ticoba W58



**COLOUR** Red

**POLL** Polled

**BREED** 50% Simmental

**GRADE** 

Lancaster E-Type E074 (P) (R)

Savannah Kentucky K28 (P) (R)

Trenton Farms Hot n Spicy (R)

Ticoba 093





**COLOUR** Red

**POLL** Polled

**BREED** 75% Simmental

**GRADE** 

TNT Bootlegger Z268 (PP) (R)

Savannah Mississippi (PP) (R)

Lancaster Blanche G114 (PP) (R)

Woonallee Jaffa (P)

Ticoba 888

Ticoba 019





**COLOUR** Red

**POLL** Polled

**BREED** 75% Simmental

**GRADE** 

TNT Bootlegger Z268 (PP) (R)

Savannah Mississippi (PP) (R)

Lancaster Blanche G114 (PP) (R)

Savannah Kentucky K28 (P) (R)

Ticoba 602

Ticoba 041

BUYER PRICE \$



AGE 21 months

**COLOUR** Red

**POLL** Horned

**BREED** 75% Simmental

**GRADE** 

Lancaster E-Type E074 (P) (R)

Savannah Kentucky K28 (P) (R)

Trenton Farms Hot n Spicy (R)

Ellendale Sire (R)

Ticoba 81

Ticoba 009



**COLOUR** Red

POLL Poll/Scur

**BREED** 75% Simmental

**GRADE** 

TNT Bootlegger Z268 (PP) (R)

Savannah Mississippi (PP) (R)

Lancaster Blanche G114 (PP) (R)

**KOP Red Dawn 13Y** 

Ticoba 950

Ticoba 019

BUYER PRICE \$



AGE 20 months

**COLOUR** Red

**POLL** Polled

**BREED** 50% Simmental

**GRADE** 

Lancaster E-Type E074 (