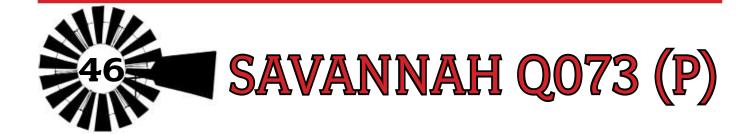

### SAVANNAH LCSPR331 (P)

AGE 13 months

**COLOUR** Black

**POLL** Homozygous Polled

**BREED** 7/8th Simmental

**GRADE** Registered 7/8th

A great young black bull to kick off Savannah's run. Phenotype. Structure. Growth.

Lancaster Enforcer K25 (P) (B)

Lancaster Enforcer N18 (P) (B)

Lancaster Ms Hell Raiser L303 (P)

(B)

Lancaster Eldorado E097 (P) (B)

**Lancaster Poppy K194** 

Lancaster Poppy G161 (P) (B)

BUYER
PRICE \$