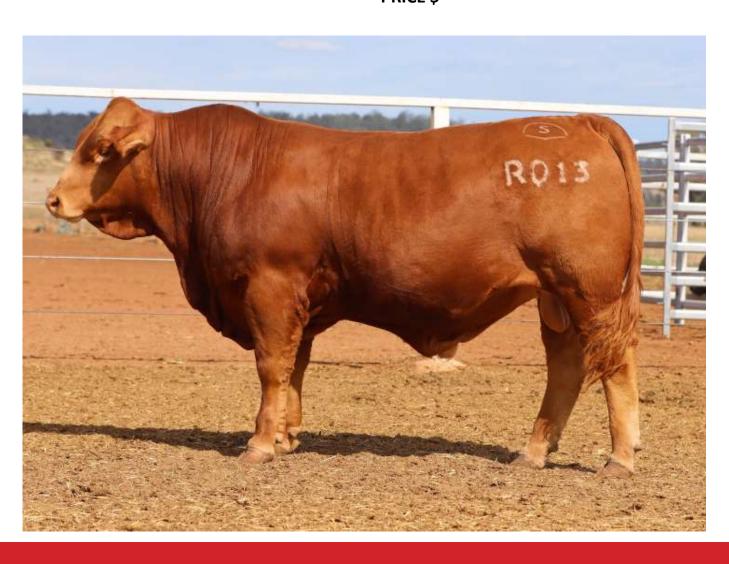

### SAVANNAH LCSPR331 (P)

AGE 13 months

**COLOUR** Black

**POLL** Homozygous Polled

**BREED** 7/8th Simmental

**GRADE** Registered 7/8th

A great young black bull to kick off Savannah's run. Phenotype. Structure. Growth.

Lancaster Enforcer K25 (P) (B)

Lancaster Enforcer N18 (P) (B)

Lancaster Ms Hell Raiser L303 (P)

(B)

Lancaster Eldorado E097 (P) (B)

**Lancaster Poppy K194** 

Lancaster Poppy G161 (P) (B)

BUYER
PRICE \$