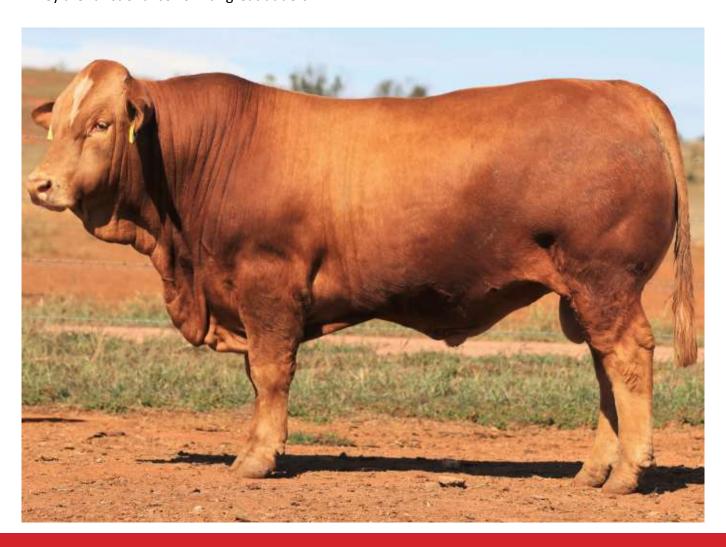

**POLL** Polled

**BREED** 75% Simmental

**GRADE** 

TNT Bootlegger Z268 (PP) (R)

Savannah Mississipp (PP) (R)

Lancaster Blanche G114 (PP)

Savannah Kentucky K28 (P)

Ticoba 760

Ticoba 022

**COLOUR** Red

**POLL** Polled

**BREED** 75% Simmental

**GRADE** 

TNT Bootlegger Z268 (PP) (R)

Savannah Mississippi (PP) (R)

Lancaster Blanche G114 (PP)