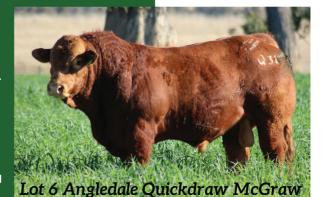

## ANGLEDALE QUICKDRAW MCGRAW Q31 (P) (PF)

Devine Family Partnership

Tattoo: TDJPQ31 DOB: 02/09/2019 Grade: Pure

Apricot Polled

WHITE LAKES VIVID REFLECTION (WLPV10) (HP) (PF) MANALI ECSTASY E26 (MANPE26) (HP\*) (PF)

WHITE LAKES XTRAVAGANZA (WLPX51) (P) (PF)

Sire: MANALI H271 (MANPH271) (P) (PF)

DVFC COOKIE MONSTER 108H (IMUPT108) (P) (B) (PN) (AA)

MANALI MISS CHOICE E12 (MANPE12) (P) (PF)

TIMOR MISS CHOICE POLL HULK 8 (TRPV499) (P) (PN)

URVILLE (IMFFY9212) (PN) (AA)

JUNCTION GARNER 136G (JXPG136) (P) (PU)

JUNCTION CHERRY 56B (JXPB56) (S) (PU)

Dam: JUNCTION CHERRY 213K (JXPK213) (HP\*) (PN)

OAKVALE CLARENCE (DWRPC17) (P) (PF) (AA)

JUNCTION CHERRY 116F (JXPF116) (P) (PU)

JUNCTION CHERRY 45B (JXPB45) (P) (PU)

|      | May 2021 Southern Limousin BREEDPLAN                  |      |     |     |     |     |      |     |  |  |  |  |  |
|------|-------------------------------------------------------|------|-----|-----|-----|-----|------|-----|--|--|--|--|--|
| Gest | Gest CED B.Wt 200Wt 400Wt 600Wt Milk Scrotal Docility |      |     |     |     |     |      |     |  |  |  |  |  |
| -2.9 |                                                       | +1.9 | +21 | +35 | +44 | +5  | +0.7 | +12 |  |  |  |  |  |
| 36%  |                                                       | 56%  | 59% | 61% | 66% | 45% | 39%  | 52% |  |  |  |  |  |

Traits Observed: 200WT,400WT,600WT,DOC

**Notes:** Q31 is out of one of our most consistent breeders. This calf has plenty of power and grunt, as have all the progeny out of this bull's dam. He will definitely grab your attention.