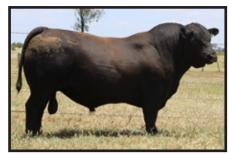

#### Bauhinia Park M38

S: SAV Thunderbird 9061
Sire: Glenmorgan Thunderbird H248
D: Wattletop Dandloo A129

S: Booroomooka Net Worth G10

Dam: Bauhinia Park J93

D: Bauhinia Park G16

M38 is the son of a bull we had a lot of success with in H248 (many knew him by his nickname 'Gus'). We retained M38 as we believed he was a very complete animal due to his structure, muscle pattern and overall appeal and 'do-ability'. He has not disappointed. 10 sons in this sale, many being in the younger category as we used him in that first year as a cover bull after our AI programs. These younger bulls we think should appeal to many good cattlemen. As a bonus and while not unexpected, his first joined heifers are beauties, and are just calving out now. We are sure you will see a lot more sons and sons of M38 daughters in years to come.

M38 now.

M38 Son - Lot 54 in this year's sale.