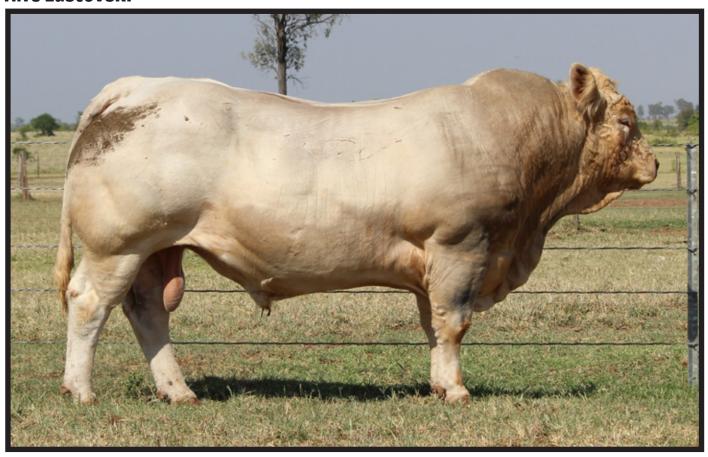

#### ANC Lastovski

S: ANC Dom Perignon (AI) (ET)

Sire: ANC Hectare H110F

D: ANC Repairs Irene (AI) (ET)

S: ANC Rouky (AI) (ET)

Dam: ANC Highroad H178F

D: ANC Zoltas Isobella B535F

| June 2021 Australasian Charolais Group Breedplan |           |         |         |         |          |           |  |
|--------------------------------------------------|-----------|---------|---------|---------|----------|-----------|--|
|                                                  | Birth Wt. | 200 Day | 400 Day | 600 Day | Mat. Cow | Milk (kg) |  |
| EBV                                              | +3.1      | +22     | +43     | +60     | +85      | +4        |  |
| Acc                                              | 51%       | 80%     | 71%     | 81%     | 63%      | 38%       |  |

Lastovski was purchased in 2017 for \$37,000, one of the most impressive bulls we have ever seen set foot in a sale ring. Lastovski is a proper beef bull with tremendous length, thickness and constitution. He displays a good sire's head, loose skin, super thick hindquarter & covers the cows with ease. We are very happy with the consistency Lastovski passes through to his progeny and now consider him as one of the best bulls we have ever used. Sons carry their sire's great carcase attributes and are ideal cross breeding machines whilst his daughters are beautiful roomy females with plenty of milk.