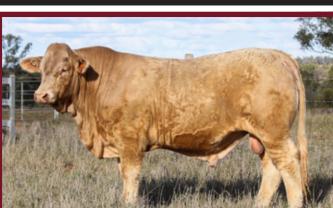

#### **BAUHINIA PARK ANGUS**

Pictured on front cover: Charolais Lot 3, and Angus Lot 42.