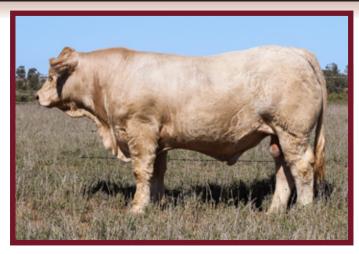

Lastovski was purchased in 2017 for \$37,000, one of the most impressive bulls we have ever seen set foot in a sale ring. Lastovski is a proper beef bull with tremendous length, thickness and constitution. He displays a good sire's head, loose skin, super thick hindquarter & covers the cows with ease. We are very happy with the consistency Lastovski passes through to his progeny and now consider him as one of the best bulls we have ever used. Sons carry their sire's great carcase attributes and are ideal cross breeding machines whilst his daughters are beautiful roomy females with plenty of milk.

Lastovski when purchased at 24 months.

Lastovski Son - Lot 27.

Lastovski Son - Lot 9.