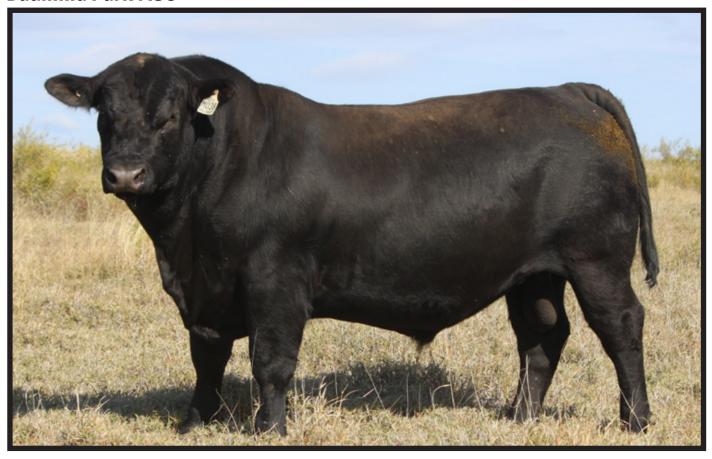

#### Bauhinia Park M38

S: SAV Thunderbird 9061
Sire: Glenmorgan Thunderbird H248
D: Wattletop Dandloo A129

S: Booroomooka Net Worth G10

Dam: Bauhinia Park J93

D: Bauhinia Park G16

M38 is the son of a bull we had a lot of success with in H248 (many knew him by his nickname 'Gus'). We retained M38 as we believed he was a very complete animal due to his structure, muscle pattern and overall appeal and 'do-ability'. He has not disappointed. 10 sons in this sale, many being in the younger category as we used him in that first year as a cover bull after our AI programs. These younger bulls we think should appeal to many good cattlemen. As a bonus and while not unexpected, his first joined heifers are beauties, and are just calving out now. We are sure you will see a lot more sons and sons of M38 daughters in years to come.

M38 now.

M38 Son - Lot 54 in this year's sale.