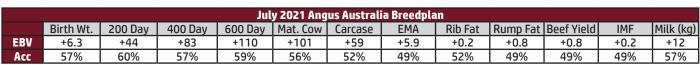

#### Bauhinia Park M38

S: SAV Thunderbird 9061
Sire: Glenmorgan Thunderbird H248
D: Wattletop Dandloo A129

S: Booroomooka Net Worth G10

Dam: Bauhinia Park J93

D: Bauhinia Park G16

M38 is the son of a bull we had a lot of success with in H248 (many knew him by his nickname 'Gus'). We retained M38 as we believed he was a very complete animal due to his structure, muscle pattern and overall appeal and 'do-ability'. He has not disappointed. 10 sons in this sale, many being in the younger category as we used him in that first year as a cover bull after our AI programs. These younger bulls we think should appeal to many good cattlemen. As a bonus and while not unexpected, his first joined heifers are beauties, and are just calving out now. We are sure you will see a lot more sons and sons of M38 daughters in years to come.

|     | July 2021 Angus Australia Breedplan |         |         |         |          |         |      |         |          |            |      |           |  |  |
|-----|-------------------------------------|---------|---------|---------|----------|---------|------|---------|----------|------------|------|-----------|--|--|
|     | Birth Wt.                           | 200 Day | 400 Day | 600 Day | Mat. Cow | Carcase | EMA  | Rib Fat | Rump Fat | Beef Yield | IMF  | Milk (kg) |  |  |
| EB\ | +8.1                                | +67     | +121    | +160    | +149     | +88     | +3.8 | -2.5    | -3.4     | +2.4       | +0.3 | +10       |  |  |
| Acc | 67%                                 | 70%     | 68%     | 70%     | 66%      | 63%     | 56%  | 63%     | 58%      | 59%        | 57%  | 59%       |  |  |