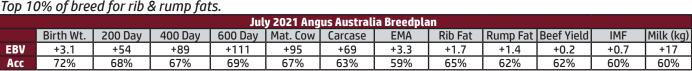

|     | July 2021 Angus Australia Breedplan |         |         |         |          |         |      |         |          |            |      |           |  |  |
|-----|-------------------------------------|---------|---------|---------|----------|---------|------|---------|----------|------------|------|-----------|--|--|
|     | Birth Wt.                           | 200 Day | 400 Day | 600 Day | Mat. Cow | Carcase | EMA  | Rib Fat | Rump Fat | Beef Yield | IMF  | Milk (kg) |  |  |
| EB\ | +8.1                                | +67     | +121    | +160    | +149     | +88     | +3.8 | -2.5    | -3.4     | +2.4       | +0.3 | +10       |  |  |
| Acc | 67%                                 | 70%     | 68%     | 70%     | 66%      | 63%     | 56%  | 63%     | 58%      | 59%        | 57%  | 59%       |  |  |