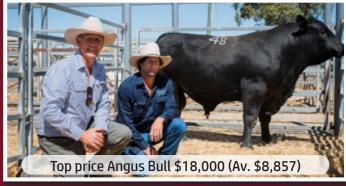

# Rise to the Top

The Kirby family 'Eli Park' sold these EU Angus cross weaner steers for 610c/kg to weigh 319kg and return at a massive \$1948/head off mum.

Mitch Stranks & Jackie Privett, 'Budgawillie', Willows, drafting weaners ready for the weaner sales. (Photo courtesy of WBH Livestock & Property)

Bauhinia Park Angus heifers at 14 months ready to join at our Glen Innes block, NSW.

Brendon and Anna Black, 'Morpeth Station', Nebo, with their feeder steers ready to go.

(Thanks for the photo Anna!)