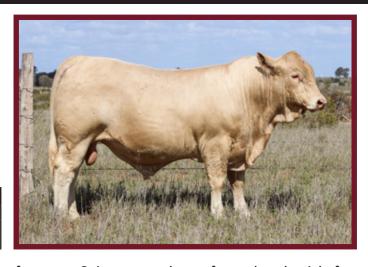

Rangan Park Rio Bravo D15 (AI) (ET) (P)

**Sire:** Glenlea Magic (P)

D: Glenlea Estella 1st (AI) (ET)

**S:** Moongool Doncaster (R/F)

**Dam:** Bauhinia Park G98 (R/F)

D: Bauhinia Park Z154

| June 2021 Australasian Charolais Group Breedplan |           |         |         |         |          |           |  |
|--------------------------------------------------|-----------|---------|---------|---------|----------|-----------|--|
|                                                  | Birth Wt. | 200 Day | 400 Day | 600 Day | Mat. Cow | Milk (kg) |  |
| EBV                                              | +2.1      | +23     | +39     | +52     | +74      | +5        |  |
| Acc                                              | 46%       | 57%     | 52%     | 52%     | 52%      | 43%       |  |



**Comments:** Upstanding polled bull that is stacked with performance. Quiet nature, plenty of growth and weight for age all topped off with a solid constitution and great skin type. Out of a beautiful big strong cow who's sons have sold to \$11,000. Check out his awesome spread of breedplan EBV's.

| Durchacor: | Price \$ |  |
|------------|----------|--|
|            |          |  |

#### Lot 7 Bauhinia Park Quarter Final (P) (R/F)

Registered Bull ID: BAUQ33C Birth Date: 21/08/2019 Colour: Red

S: Ascot Eldorado (AI) (P) (R/F)

Sire: Ascot Eldorado L504 (P)
D: Ascot G62 (P)

S: TR Red Smoke (P) (R/F)

Dam: Mullum Fancy 2 (AI) (R/F)

D: Palgrove Fancy 38

| June 2021 Australasian Charolais Group Breedplan |           |         |         |         |          |           |  |
|----------