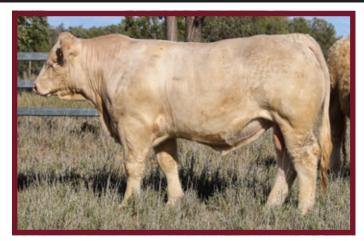

#### **BAUHINIA PARK ANGUS**

Pictured on front cover: Charolais Lot 3, and Angus Lot 42.