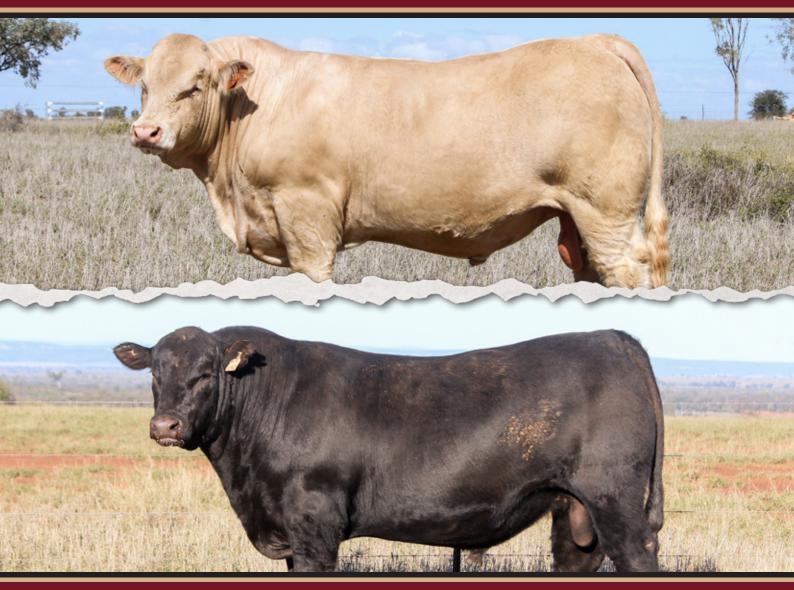

#### **BAUHINIA PARK ANGUS**

Pictured on front cover: Charolais Lot 3, and Angus Lot 42.