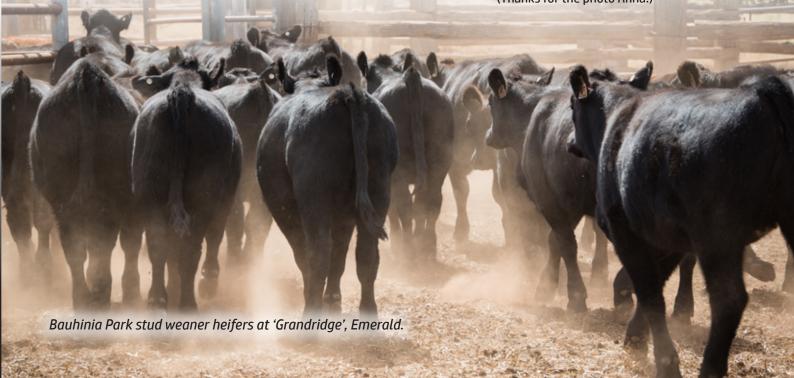

# Rise to the Top

The Kirby family 'Eli Park' sold these EU Angus cross weaner steers for 610c/kg to weigh 319kg and return at a massive \$1948/head off mum.

Mitch Stranks & Jackie Privett, 'Budgawillie', Willows, drafting weaners ready for the weaner sales. (Photo courtesy of WBH Livestock & Property)

Bauhinia Park Angus heifers at 14 months ready to join at our Glen Innes block, NSW.

Brendon and Anna Black, 'Morpeth Station', Nebo, with their feeder steers ready to go.

(Thanks for the photo Anna!)