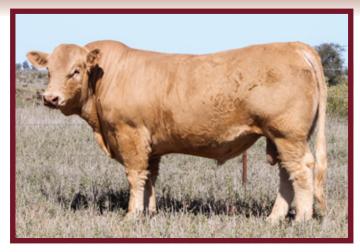

Date: 21/08/2019 Colour: Red

S: Ascot Eldorado (AI) (P) (R/F)

Sire: Ascot Eldorado L504 (P)
D: Ascot G62 (P)

S: TR Red Smoke (P) (R/F)

Dam: Mullum Fancy 2 (AI) (R/F)

D: Palgrove Fancy 38

| June 2021 Australasian Charolais Group Breedplan |           |         |         |         |          |           |  |
|--------------------------------------------------|-----------|---------|---------|---------|----------|-----------|--|
|                                                  | Birth Wt. | 200 Day | 400 Day | 600 Day | Mat. Cow | Milk (kg) |  |
| EBV                                              | -1.0      | +15     | +26     | +29     | +29      | +4        |  |
| Acc                                              | 54%       | 61%     | 56%     | 58%     | 54%      | 43%       |  |



**Comments:** Polled & gold! Eye catching red factor bull with lots of length, softness and finishing ability. Displays a calving ease outcross pedigree with great carcass traits and positive fat EBV's. His dam was purchased at a dispersal sale and has slotted in nicely with our herd. Active, playful nature, ready to work.

| Purchaser: | Price: \$ |
|------------|-----------|
|------------|-----------|

#### Lot 8 Bauhinia Park Quintero (P/S)

Registered Bull ID: BAUQ21C Birth Date: 11/08/2019 Colour: White

S: Ascot Eldorado (AI) (P) (R/F)

**Sire:** Ascot Eldorado L504 (P)

**D:** Ascot G62 (P)

**S:** Ayr M.H's Exeter **Dam:** Bauhinia Park Sandra 15 (R/F)

**D:** Bauhinia Park Sandra 2

| June 2021 Australasian Charolais Group Breedplan               |      |     |     |     |     |