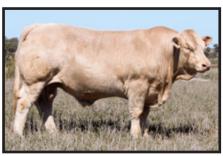

#### **BAUHINIA PARK ANGUS**

Pictured on front cover: Charolais Lot 3, and Angus Lot 42.