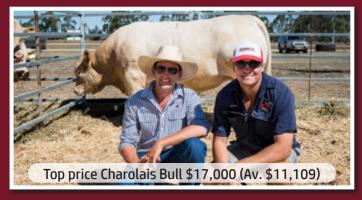

# Bauhinia Park Genetics

The Whitehead family, 'Satellite' recently sold these Charolais cross steers for 680c/kg.

The Kirby Family 'Eli Park' Emerald sold weaner and feeder steers, with the feeders selling to 472.3c/kg to weigh 522.5kg and return at \$2472.

The Wall family sold these Charolais cross steers to 590c/kg.

The Whitehead family, 'Satellite' recently sold these Charolais cross heifers for 536c/kg.

The Hicks Family, Mulgrave Grazing, Barcaldine, loaded out 6 decks of grass fed No.9 Charolais cross bullocks that averaged 673kg.

(Also pictured in top banner)

Dan Black sold 368kg weaner steers straight off mum for 568c/kg to return \$1861/head. Congrats on your new property purchase at Alpha, Dan!