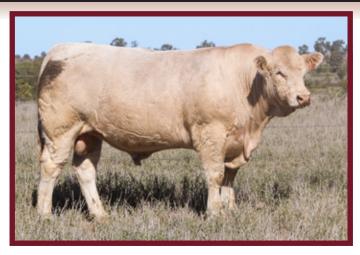

**Comments:** The Lastovski/Dozer cross is really working well for us and here's a beefy young bull that puts it all together. Gentle disposition, plenty of bone, clean coat and super thick hindquarter. All this backed up by breed leading performance EBV's.

53%

Pictured right: Bauhinia Park Quinlan.

| Duveleeew  | Dries &  |
|------------|----------|
| Purchaser: | Price. 8 |