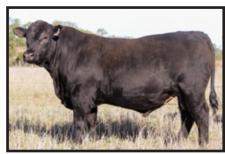

#### **BAUHINIA PARK ANGUS**

Pictured on front cover: Charolais Lot 3, and Angus Lot 42.