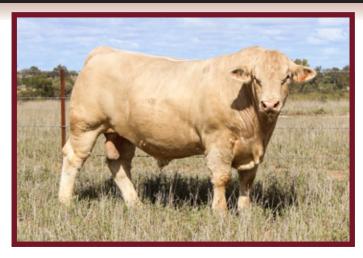

#### **BAUHINIA PARK ANGUS**

Pictured on front cover: Charolais Lot 3, and Angus Lot 42.

#### Lot 3 Bauhinia Park Qlunker (P)

Registered Bull ID: BAUQ25E Birth Date: 12/08/2019 Colour: White

S: Winchester Peacemaker D6E (AI) (ET) (P)

**Sire:** Minnie-Vale Jacky (P)

**D:** Minnie-Vale Marilyn D42E