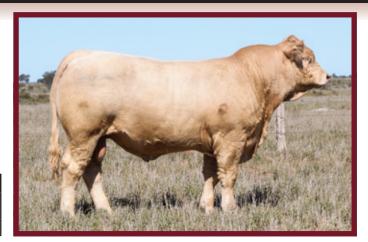

#### **BAUHINIA PARK ANGUS**

Pictured on front cover: Charolais Lot 3, and Angus Lot 42.