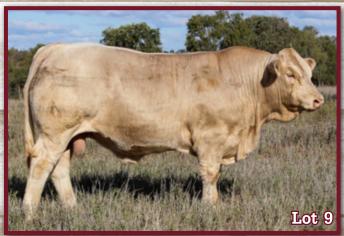

#### Lot 9 Bauhinia Park Quincy

Registered Bull ID: BAUQ101B Birth Date: 14/10/2019 Colour: White

S: ANC Hectare ANCH110F

**Sire:** ANC Lastovski

**D:** ANC Highroad ANCH178F

S: Bauhinia Park Bronco B80E

**Dam:** Bauhinia Park G176A (R/F)

**Comments:** The first Lastovski son to be offered for 2021 and he's a beauty. Q101 carries all the same carcass traits as his sire that make him such a power house - amazing length, thickness, muscle expression and natural constitution. His Bronco dam is 10 years old and still going strong, never missing a calf. Without doubt one of the pick bulls in the sale & definitely one not to be missed!

Pictured right: Bauhinia Park Quincy.