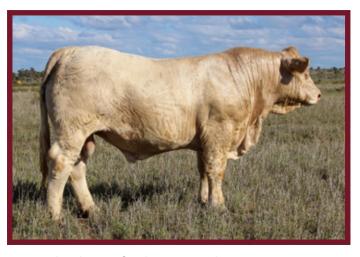

**Comments:** The first Lastovski son to be offered for 2021 and he's a beauty. Q101 carries all the same carcass traits as his sire that make him such a power house - amazing length, thickness, muscle expression and natural constitution. His Bronco dam is 10 years old and still going strong, never missing a calf. Without doubt one of the pick bulls in the sale & definitely one not to be missed!

Pictured right: Bauhinia Park Quincy.