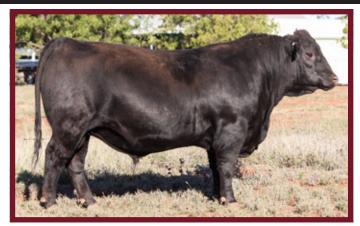

#### **BAUHINIA PARK ANGUS**

Pictured on front cover: Charolais Lot 3, and Angus Lot 42.