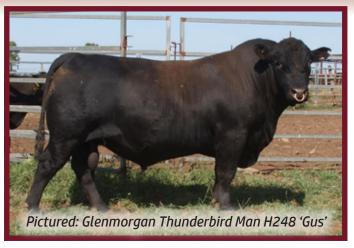

#### Bauhinia Park M38

S: SAV Thunderbird 9061
Sire: Glenmorgan Thunderbird H248
D: Wattletop Dandloo A129

S: Booroomooka Net Worth G10

Dam: Bauhinia Park J93

D: Bauhinia Park G16

M38 is the son of a bull we had a lot of success with in H248 (many knew him by his nickname 'Gus'). We retained M38 as we believed he was a very complete animal due to his structure, muscle pattern and overall appeal and 'do-ability'. He has not disappointed. 10 sons in this sale, many being in the younger category as we used him in that first year as a cover bull after our AI programs. These younger bulls we think should appeal to many good cattlemen. As a bonus and while not unexpected, his first joined heifers are beauties, and are just calving out now. We are sure you will see a lot more sons and sons of M38 daughters in years to come.