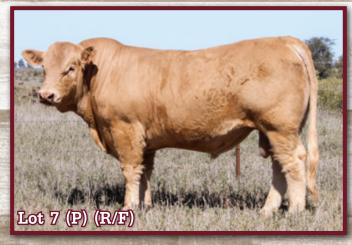

#### Lot 7 Bauhinia Park Quarter Final (P) (R/F)

Registered Bull ID: BAUQ33C Birth Date: 21/08/2019 Colour: Red

S: Ascot Eldorado (AI) (P) (R/F)

Sire: Ascot Eldorado L504 (P)
D: Ascot G62 (P)

S: TR Red Smoke (P) (R/F)

**Comments:** Polled & gold! Eye catching red factor bull with lots of length, softness and finishing ability. Displays a calving ease outcross pedigree with great carcass traits and positive fat EBV's. His dam was purchased at a dispersal sale and has slotted in nicely with our herd. Active, playful nature, ready to work.