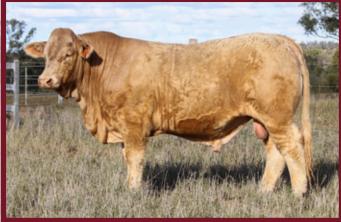

#### **BAUHINIA PARK ANGUS**

Pictured on front cover: Charolais Lot 3, and Angus Lot 42.