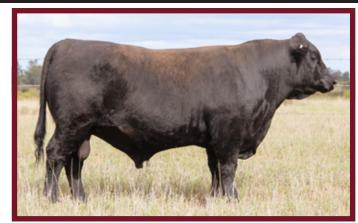

t | Rump Fat | Beef Yield | IMF  | Milk (kg) |  |
| EBV | +7.0                                | +56     | +105    | +143    | +137     | +70     | +6.1 | -0.9    | -0.6     | +1.2       | +1.4 | +17       |  |
| Acc | 57%                                 | 59%     | 56%     | 57%     | 54%      | 52%     | 49%  | 54%     | 52%      | 51%        | 50%  | 52%       |  |

Purchaser: ....... Price: \$....... Price: \$......

#### Lot 68 Bauhinia Park Global Q73

Registered APR Bull ID: ARTQ73 Birth Date: 01/09/2019 Colour: Black

S: Texas Global G563

**Sire:** Ascot Global L387

D: Kansas Rita D5

S: Carabar Docklands D62

Dam: Bauhinia Park H26

D: Kansas Farmers Daughter A69

**Comments:** Big soft bull if you are looking to breed heavy

weaners to bullocks.

Top 20% of the breed for milk.



|     | July 2021 Angus Australia Breedplan |         |         |         |          |         |      |         |          |            |      |           |  |
|-----|-------------------------------------|---------|---------|---------|----------|---------|------|---------|----------|------------|------|-----------|--|
|     | Birth Wt.                           | 200 Day | 400 Day | 600 Day | Mat. Cow | Carcase | EMA  | Rib Fat | Rump Fat | Beef Yield | IMF  | Milk (kg) |  |
| EBV | +5.0                                | +48     | +89     | +123    | +103     | +69     | +5.7 | -0.6    | -0.7     | +0.9       | +1.5 | +21       |  |
| Acc | 55%                                 | 59%     | 56%     | 57%     | 53%      | 50%     | 48%  | 50%     | 49%      | 49%        | 47%  | 50%       |