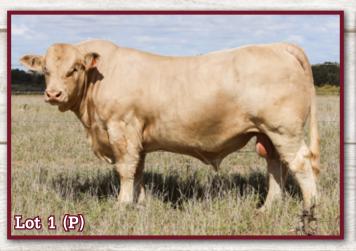

#### Lot 1 Bauhinia Park Queenslander (P)

Registered Bull ID: BAUQ66C Birth Date: 02/09/2019 Colour: White

S: Ascot Eldorado (AI) (P) (R/F)

Sire: Ascot Eldorado L504 (P)
D: Ascot G62 (P)

S: Bauhinia Park Dozer

**Comments:** An absolute household favourite to kick start the 2021 sale. Queenslander is a clean polled bull who has been a standout since birth for his sire appeal, depth, thickness, clean coat and brilliant doing ability. His dam is one of our favourite Dozer cows that just doesn't miss. Comes highly recommended.