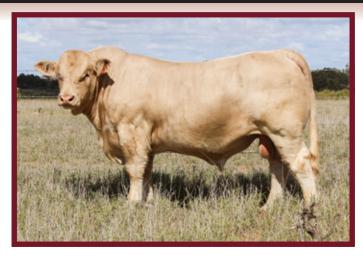

#### **BAUHINIA PARK ANGUS**

Pictured on front cover: Charolais Lot 3, and Angus Lot 42.