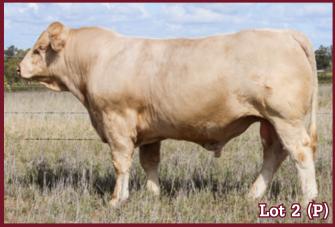

#### Lot 2 Bauhinia Park Quarter Time (P)

Registered Bull ID: BAUQ30B **Birth Date:** 15/08/2019 **Colour:** White

S: Ascot Eldorado (AI) (P) (R/F)

Sire: Ascot Eldorado L504 (P)
D: Ascot G62 (P)

S: Bauhinia Park Fabio (P)

**Comments:** Quarter Time is a very correct and clean made L504 son with plenty of length and stylish outlook. His dam produces a top calf year in year out and has a great calving interval. If you are looking to produce an easy keeping, fertile line of replacement females this may be your bull.