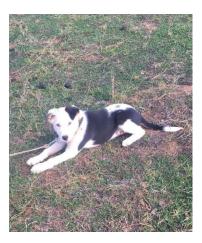

#### ACC: Chris O'Kane - 0408250525

GST Registered: Yes

| Name:                                                                                                                                                                                              | Bundalea Blocker |
|----------------------------------------------------------------------------------------------------------------------------------------------------------------------------------------------------|------------------|
| Age:                                                                                                                                                                                               | 4 months         |
| Gender:                                                                                                                                                                                            | Male             |
|                                                                                                                                                                                                    | Entire           |
| Breed:                                                                                                                                                                                             | Border Collie    |
| Pedigree:                                                                                                                                                                                          |                  |
| Sire:                                                                                                                                                                                              | Windeyer Boots   |
| Dam:                                                                                                                                                                                               | Bundalea Doris   |
| Vendor Comments:                                                                                                                                                                                   |                  |
| Been shown sheep – 1 <sup>st</sup> time 14/6/21<br>showed interested, encouraging - Full<br>siblings, working well. Guaranteed to work.<br>Parents both useful, hard workers. No bark<br>expected. |                  |