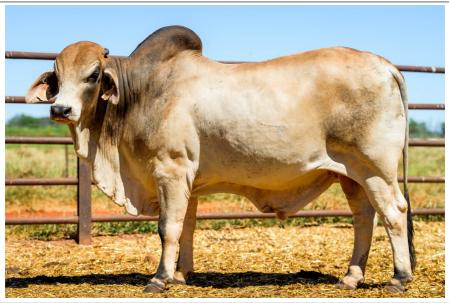

www.auctionsplus.com.au

| TAG              | DOB              | Horn             | Weight              | SS (cm)   | %Norm               | Birth wt (+2.5)    |
|------------------|------------------|------------------|---------------------|-----------|---------------------|--------------------|
| 16891            | 15/11/2015       | НН               | 615.3               | 34        | 55                  | -3.3               |
| 200d wt<br>(+19) | 400d wt<br>(+27) | 600d wt<br>(+37) | Mat Cow<br>wt (+41) | SS (+0.9) | Days to calve (-2.1 | LiveEx\$<br>(\$27) |
| -1               | 9                | 7                | -17                 | 3.3       | -16.6               | 42                 |