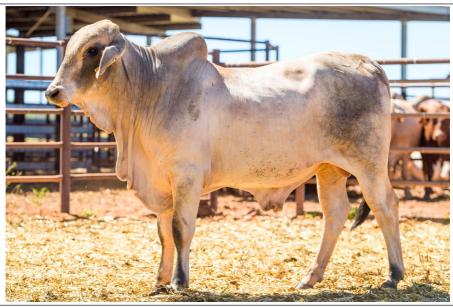

www.auctionsplus.com.au

| TAG              | DOB              | Horn             | Weight              | SS (cm)   | %Norm               | Birth wt (+2.5)    |
|------------------|------------------|------------------|---------------------|-----------|---------------------|--------------------|
| 16804            | 29/09/2015       | PH               | 835.6               | 44        | 77                  | 3.8                |
| 200d wt<br>(+19) | 400d wt<br>(+27) | 600d wt<br>(+37) | Mat Cow<br>wt (+41) | SS (+0.9) | Days to calve (-2.1 | LiveEx\$<br>(\$27) |
| 29               | 47               | 67               | 68                  | 3.3       | -3.6                | 48                 |