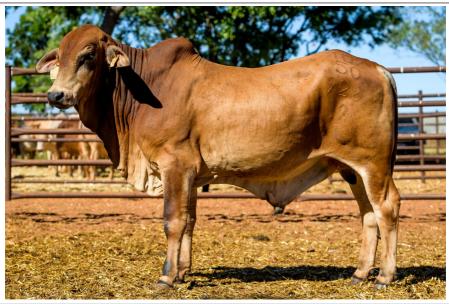

www.auctionsplus.com.au

| TAG              | DOB              | Horn             | Weight              | SS (cm)   | %Norm               | Birth wt (+2.5)    |
|------------------|------------------|------------------|---------------------|-----------|---------------------|--------------------|
| 16804            | 29/09/2015       | PH               | 835.6               | 44        | 77                  | 3.8                |
| 200d wt<br>(+19) | 400d wt<br>(+27) | 600d wt<br>(+37) | Mat Cow<br>wt (+41) | SS (+0.9) | Days to calve (-2.1 | LiveEx\$<br>(\$27) |
| 29               | 47               | 67               | 68                  | 3.3       | -3.6                | 48                 |