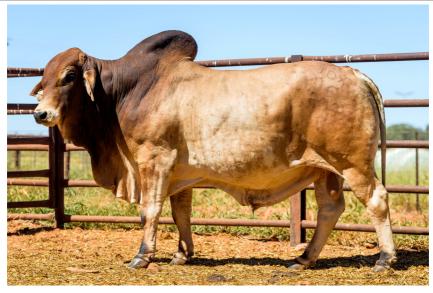

www.auctionsplus.com.au

| TAG              | DOB              | Horn             | Weight              | SS (cm)   | %Norm               | Birth wt (+2.5)    |
|------------------|------------------|------------------|---------------------|-----------|---------------------|--------------------|
| 16891            | 15/11/2015       | НН               | 615.3               | 34        | 55                  | -3.3               |
| 200d wt<br>(+19) | 400d wt<br>(+27) | 600d wt<br>(+37) | Mat Cow<br>wt (+41) | SS (+0.9) | Days to calve (-2.1 | LiveEx\$<br>(\$27) |
| -1               | 9                | 7                | -17                 | 3.3       | -16.6               | 42                 |