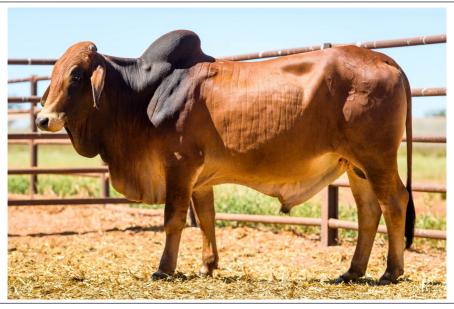

| LotNo | TAG   | Breed     | УОВ  | Dam age 1st<br>Calf | Dam-<br>Number<br>of<br>Calves | Dam age<br>last or<br>current<br>calf | Horn | Weight | SS<br>(cm) |
|-------|-------|-----------|------|---------------------|--------------------------------|---------------------------------------|------|--------|------------|
| 55    | 51192 | Brahman   | 2019 | 2                   | 6                              | 7                                     | НН   | 507.4  | 32         |
| 56    | 50930 | Brahman   | 2019 | 3                   | 1                              | 3                                     | НН   | 430    | 34         |
| 57    | 51184 | Brahman   | 2019 | 2                   | 7                              | 8                                     | НН   | 412.9  | 33         |
| 58    | 50931 | Brahman   | 2019 | 3                   | 1                              | 3                                     | НН   | 429    | 32         |
| 59    | 51220 | Brahman   | 2019 | 2                   | 5                              | 6                                     | НН   | 455.8  | 31         |
| 60    | 51094 | Brahman   | 2019 | 2                   | 9                              | 10                                    | НН   | 411    | 33         |
| 61    | 51203 | Brahman   | 2019 | 3                   | 7                              | 9                                     | НН   | 435    | 35         |
| 62    | 51167 | Brahman   | 2019 | 2                   | 6                              | 8                                     | НН   | 435    | 36         |
| 63    | 50900 | Brahman   | 2019 | 3                   | 1                              | 3                                     | НН   | 478    | 34         |
| 64    | 51071 | Brahman   | 2019 | 2                   | 4                              | 6                                     | НН   | 476.1  | 31         |
| 65    | 50923 | Brahman   | 2019 | 3                   | 1                              | 3                                     | НН   | 413    | 34         |
| 66    | 31474 | Composite | 2019 | 3                   | 2                              | 4                                     | PP   | 439.3  | 33         |
| 67    | 31514 | Composite | 2019 | 2                   | 4                              | 6                                     | PP   | 445.4  | 31         |
| 68    | 31534 | Composite | 2019 | 2                   | 3                              | 4                                     | PP   | 463.2  | 31         |
| 69    | 31540 | Composite | 2019 | 3                   | 5                              | 7                                     | PP   | 476.7  | 32         |
| 70    | 31653 | Composite | 2019 | 3                   | 4                              | 6                                     | PP   | 376.1  | 34         |
| 71    | 31679 | Composite | 2019 | 2                   | 4                              | 7                                     | PP   | 406    | 31         |
| 72    | 31475 | Composite | 2019 | 2                   | 4                              | 5                                     | PH   | 373    | 28         |
| 73    | 31502 | Composite | 2019 | 3                   | 5                              | 7                                     | PH   | 479.1  | 32         |
| 74    | 31521 | Composite | 2019 | 2                   | 9                              | 10                                    | PH   | 420    | 30         |
| 75    | 31528 | Composite | 2019 | 3                   | 6                              | 8                                     | PH   | 444.2  | 33         |
| 76    | 31551 | Composite | 2019 | 2                   | 4                              | 5                                     | PH   | 458.9  | 32         |
| 77    | 31553 | Composite | 2019 | 2                   | 6                              | 7                                     | PH   | 370    | 32         |
| 78    | 31581 | Composite | 2019 | 2                   | 7                              | 8                                     | PH   | 356    | 31         |
| 79    | 31587 | Composite | 2019 | 3                   | 4                              | 7                                     | PH   | 440    | 33         |
| 80    | 31597 | Composite | 2019 | 2                   | 8                              | 9                                     | PH   | 470    | 30         |
| 81    | 31601 | Composite | 2019 | 2                   | 3                              | 5                                     | PH   | 460    | 30         |
| 82    | 31608 | Composite | 2019 | 2                   | 4                              | 6                                     | PH   | 427    | 30         |
| 83    | 31627 | Composite | 2019 | 2                   | 2                              | 4                                     | PH   | 419    | 30         |

| %Norm | Birth wt<br>(+2.5) | 200d wt<br>(+19) | 400d wt<br>(+26) | 600d wt<br>(+37) | Mat Cow<br>wt (+41) | SS (+0.8) | Day to calve<br>(-0.8) | LiveEx\$<br>(\$24) |
|-------|--------------------|------------------|------------------|------------------|---------------------|-----------|------------------------|--------------------|
| 89    | -0.7               | 9                | 24               | 37               | 26                  | 2         | -10.6                  | 47                 |
| 88    | -0.5               | 8                | 13               | 24               | 11                  | 2.8       | -10.3                  | 39                 |
| 86    | -0.7               | 10               | 18               | 37               | 19                  | 3.9       | -10.3                  | 47                 |
| 74    | 0.1                | 10               | 20               | 35               | 50                  | 2.7       | -10.1                  | 48                 |
| 93    | -2.1               | 1                | 8                | 9                | -9                  | 1.8       | -10.1                  | 28                 |
| 88    | -0.9               | 12               | 22               | 32               | 39                  | 3         | -9.1                   | 41                 |
| 91    | -0.1               | 17               | 25               | 45               | 37                  | 4         | -8.7                   | 50                 |
| 80    | -0.5               | 9                | 19               | 28               | 21                  | 3         | -8.4                   | 38                 |
| 92    | 3.1                | 23               | 40               | 60               | 74                  | 2.1       | -6.2                   | 53                 |
| 85    | 0.7                | 11               | 22               | 31               | 16                  | 1.3       | -5.1                   | 30                 |
| 93    | 1.1                | 19               | 27               | 45               | 45                  | 2.7       | -2.9                   | 36                 |
| 80    | -4                 | 2                | 9                | 7                | -12                 | 2.8       | -13.4                  | 36                 |
| 87    | -4.8               | -5               | 5                | 2                | -18                 | 3.7       | -15.4                  | 40                 |
| 81    | -3.2               | 3                | 16               | 8                | -2                  | 3.3       | -13.5                  | 39                 |
| 83    | -3                 | 5                | 15               | 16               | 4                   | 3.3       | -12                    | 41                 |
| 71    | -3.8               | 3                | 15               | 17               | 4                   | 3.7       | -13.7                  | 45                 |
| 88    | -3.5               | -2               | 8                | 10               | -3                  | 3         | -11.8                  | 36                 |
| 90    | -4                 | 0                | 12               | 10               | -5                  | 3.3       | -15                    | 43                 |
| 76    | -2.8               | 6                | 21               | 25               | 15                  | 3.3       | -14.5                  | 51                 |
| 90    |                    |                  |                  |                  |                     |           |                        |                    |
| 67    |                    |                  |                  |                  |                     |           |                        |                    |
| 93    |                    |                  |                  |                  |                     |           |                        |                    |
| 81    |                    |                  |                  |                  |                     |           |                        |                    |
| 82    |                    |                  |                  |                  |                     |           |                        |                    |
| 79    | -1.6               | 11               | 29               | 41               | 35                  | 3.7       | -12.2                  | 57                 |
| 86    | -4                 | -1               | 10               | 13               | -4                  | 3.8       | -16                    | 47                 |
| 71    | -2.7               | 6                | 16               | 19               | 10                  | 3.4       | -12.6                  | 43                 |
| 80    | -3.8               | -1               | 10               | 6                | -9                  | 2.1       | -14.9                  | 38                 |
| 67    | -4.1               | 0                | 11               | 6                | -9                  | 3.9       | -15.1                  | 41                 |
|       |                    |                  |                  |                  |                     |           |                        |                    |
|       |                    |                  |                  |                  |                     |           |                        |                    |