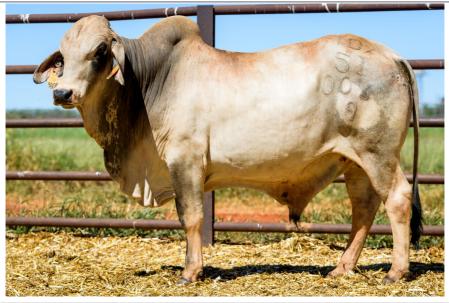

| LotNo | TAG   | Breed   | УОВ  | Dam age 1st<br>Calf | Dam<br>Number<br>of Calves | Dam age<br>last or<br>current<br>calf | Horn | Weight | SS<br>(cm) |
|-------|-------|---------|------|---------------------|----------------------------|---------------------------------------|------|--------|------------|
| 28    | 51016 | Brahman | 2019 | 2                   | 2                          | 3                                     | PH   | 436    | 31         |
| 29    | 51148 | Brahman | 2019 | 2                   | 4                          | 6                                     | PH   | 416    | 35         |
| 30    | 51215 | Brahman | 2019 | 2                   | 9                          | 10                                    | PH   | 440    | 34         |
| 31    | 51206 | Brahman | 2019 | 2                   | 8                          | 9                                     | PH   | 386    | 31         |
| 32    | 51103 | Brahman | 2019 | 2                   | 6                          | 8                                     | PH   | 427    | 31         |
| 33    | 51117 | Brahman | 2019 | 2                   | 7                          | 8                                     | PH   | 469.3  | 31         |
| 34    | 51129 | Brahman | 2019 | 2                   | 5                          | 6                                     | НН   | 457.1  | 32         |
| 35    | 50922 | Brahman | 2019 | 2                   | 2                          | 3                                     | HH   | 455.2  | 29         |
| 36    | 50910 | Brahman | 2019 | 3                   | 1                          | 3                                     | НН   | 490.8  | 32         |
| 37    | 51073 | Brahman | 2019 | 3                   | 6                          | 8                                     | НН   | 460    | 39         |
| 38    | 51225 | Brahman | 2019 | 3                   | 5                          | 7                                     | НН   | 445    | 34         |
| 39    | 51022 | Brahman | 2019 | 3                   | 3                          | 3                                     | НН   | 400    | 32         |
| 40    | 51021 | Brahman | 2019 | 2                   | 2                          | 3                                     | НН   | 380    | 30         |
| 41    | 51185 | Brahman | 2019 | 4                   | 3                          | 6                                     | НН   | 510.4  | 34         |
| 42    | 51190 | Brahman | 2019 | 3                   | 1                          | 3                                     | НН   | 425    | 37         |
| 43    | 51155 | Brahman | 2019 | 2                   | 6                          | 8                                     | НН   | 433    | 37         |
| 44    | 51205 | Brahman | 2019 | 2                   | 4                          | 6                                     | НН   | 499.4  | 34         |
| 45    | 51177 | Brahman | 2019 | 3                   | 6                          | 8                                     | НН   | 480    | 33         |
| 46    | 51006 | Brahman | 2019 | 2                   | 4                          | 5                                     | НН   | 469.3  | 30         |
| 47    | 51087 | Brahman | 2019 | 2                   | 5                          | 6                                     | НН   | 421    | 35         |
| 48    | 50901 | Brahman | 2019 | 3                   | 1                          | 3                                     | НН   | 493.9  | 30         |
| 49    | 51199 | Brahman | 2019 | 2                   | 3                          | 5                                     | НН   | 494.5  | 34         |
| 50    | 51183 | Brahman | 2019 | 3                   | 5                          | 7                                     | НН   | 489.6  | 34         |
| 51    | 50914 | Brahman | 2019 | 3                   | 1                          | 3                                     | НН   | 452    | 32         |
| 52    | 50952 | Brahman | 2019 | 3                   | 1                          | 3                                     | НН   | 398    | 31         |
| 53    | 51130 | Brahman | 2019 | 2                   | 8                          | 10                                    | НН   | 477.9  | 31         |
| 54    | 51144 | Brahman | 2019 | 2                   | 6                          | 7                                     | НН   | 475.5  | 30         |
|       |       |         |      |                     |                            |                                       |      |        |            |

| %Norm | Birth wt<br>(+2.5) | 200d wt<br>(+19) | 400d wt<br>(+26) | 600d wt<br>(+37) | Mat Cow<br>wt (+41) | SS<br>(+0.8) | Day to calve<br>(-0.8) | LiveEx\$<br>(\$24) |
|-------|--------------------|------------------|------------------|------------------|---------------------|--------------|------------------------|--------------------|
| 89    | -1.7               | 1                | 12               | 9                | -3                  | 3.5          | -14.2                  | 39                 |
| 90    | -1.2               | 12               | 29               | 38               | 28                  | 3.2          | -12.1                  | 52                 |
| 89    | -0.7               | 5                | 8                | 19               | 4                   | 2.5          | -11                    | 37                 |
| 65    | 0.1                | 12               | 21               | 23               | 30                  | 1.8          | -7.1                   | 30                 |
| 81    | 0.8                | 13               | 21               | 30               | 41                  | 1.9          | -6.4                   | 33                 |
| 82    | 2.1                | 19               | 28               | 42               | 51                  | 3            | -5.2                   | 39                 |
| 86    | -1.9               | 1                | 9                | 10               | 3                   | 3.5          | -17.3                  | 46                 |
| 74    | -3.1               | 1                | 12               | 16               | 3                   | 2.7          | -17.1                  | 49                 |
| 88    | -1.3               | 6                | 17               | 27               | 15                  | 3.9          | -17                    | 56                 |
| 89    | 1.4                | 22               | 37               | 60               | 68                  | 7.3          | -16.7                  | 81                 |
| 85    | -0.8               | 12               | 16               | 40               | 26                  | 3.9          | -16.2                  | 61                 |
| 85    | 0.5                | 18               | 33               | 59               | 58                  | 3.5          | -16                    | 73                 |
| 74    | -1.1               | 7                | 10               | 22               | 7                   | 4.8          | -15.2                  | 50                 |
| 85    | 2.4                | 17               | 29               | 41               | 47                  | 4            | -15.1                  | 60                 |
| 84    | -0.5               | 7                | 11               | 19               | 4                   | 2            | -14.8                  | 43                 |
| 87    | -0.7               | 10               | 18               | 26               | 32                  | 5.5          | -14.1                  | 53                 |
| 89    | -1.3               | 11               | 26               | 40               | 7                   | 3.7          | -13.6                  | 56                 |
| 83    | -0.7               | 10               | 23               | 37               | 31                  | 2.7          | -12.9                  | 50                 |
| 81    | -0.7               | 11               | 22               | 36               | 26                  | 2.6          | -12.7                  | 51                 |
| 90    | -0.5               | 13               | 20               | 40               | 33                  | 2.3          | -12.6                  | 51                 |
| 57    | 0.5                | 14               | 24               | 27               | 36                  | 3.6          | -12                    | 46                 |
| 79    | 2.4                | 14               | 24               | 37               | 62                  | 3            | -12                    | 53                 |
| 88    | -0.3               | 10               | 17               | 32               | 20                  | 2.5          | -11.7                  | 45                 |
| 85    | 0.4                | 17               | 28               | 45               | 33                  | 5.2          | -11                    | 56                 |
| 69    | -2.1               | 5                | 8                | 20               | -3                  | 2            | -11                    | 35                 |
| 82    | -0.9               | 11               | 18               | 29               | 26                  | 2.2          | -10.9                  | 42                 |
| 87    | -0.1               | 14               | 22               | 33               | 19                  | 3.1          | -10.6                  | 45                 |