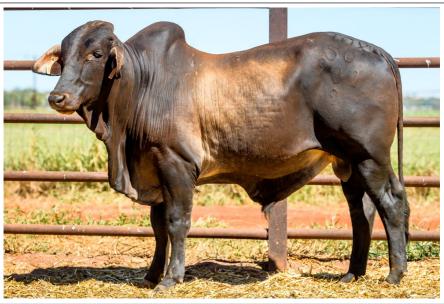

Each year the program produces around 200 Brahman and Composite bulls. These bulls are ranked at 12 and 18 months old by their weight, scrotal size, percent normal sperm and dam performance. The top bulls are selected for the DITT herds before being sold as older bulls which can be seen in the first 24 lots of this sale. The bulls left over after the selection, once they have been culled on temperament, conformation and performance, are presented in the sale.

#### How to read this catalogue

Estimated Breeding Values (EBV) and raw data have been supplied for each bull, along with a photo. The following provides a summary of what each EBV means and how to interpret them. EBVs are estimates of an animals' genetic merit for a particular trait. They highlight the genetic differences between animals and take into account not only the animal's own performance, but also the performance of all its recorded relatives, as well as the relationships between traits. EBVs are expressed as the difference between an individual animal's genetics and the genetic base to which the animal is compared (i.e. compared to the breed when BREEDPLAN started recording that trait). They are reported in the units in which the measurements were taken (e.g. kilograms for the weight EBVs). Always compare an EBV to the current breed average EBV for that trait. Table 1 below shows the current breed averages for each EBV trait reported in this catalogue.