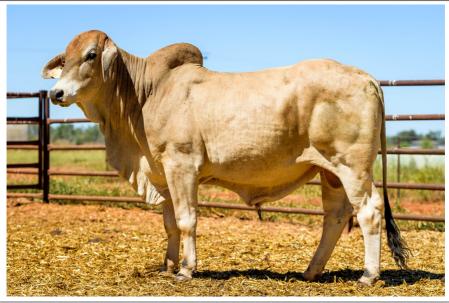

www.auctionsplus.com.au

| TAG              | DOB              | Horn             | Weight              | SS (cm)   | %Norm               | Birth wt (+2.5)    |
|------------------|------------------|------------------|---------------------|-----------|---------------------|--------------------|
| 16891            | 15/11/2015       | НН               | 615.3               | 34        | 55                  | -3.3               |
| 200d wt<br>(+19) | 400d wt<br>(+27) | 600d wt<br>(+37) | Mat Cow<br>wt (+41) | SS (+0.9) | Days to calve (-2.1 | LiveEx\$<br>(\$27) |
| -1               | 9                | 7                | -17                 | 3.3       | -16.6               | 42                 |