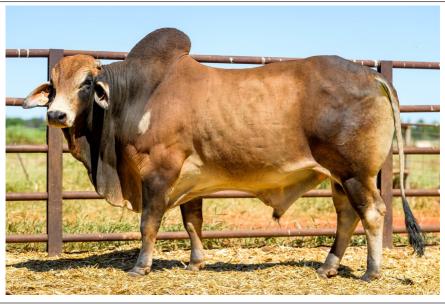

www.auctionsplus.com.au

| TAG              | DOB              | Horn             | Weight              | SS (cm)   | %Norm               | Birth wt (+2.5)    |
|------------------|------------------|------------------|---------------------|-----------|---------------------|--------------------|
| 16804            | 29/09/2015       | PH               | 835.6               | 44        | 77                  | 3.8                |
| 200d wt<br>(+19) | 400d wt<br>(+27) | 600d wt<br>(+37) | Mat Cow<br>wt (+41) | SS (+0.9) | Days to calve (-2.1 | LiveEx\$<br>(\$27) |
| 29               | 47               | 67               | 68                  | 3.3       | -3.6                | 48                 |