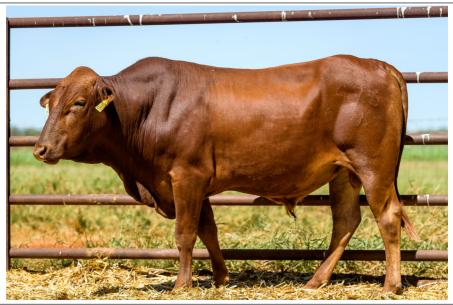

www.auctionsplus.com.au

| TAG              | DOB              | Horn             | Weight              | SS (cm)   | %Norm               | Birth wt (+2.5)    |
|------------------|------------------|------------------|---------------------|-----------|---------------------|--------------------|
| 16804            | 29/09/2015       | PH               | 835.6               | 44        | 77                  | 3.8                |
| 200d wt<br>(+19) | 400d wt<br>(+27) | 600d wt<br>(+37) | Mat Cow<br>wt (+41) | SS (+0.9) | Days to calve (-2.1 | LiveEx\$<br>(\$27) |
| 29               | 47               | 67               | 68                  | 3.3       | -3.6                | 48                 |