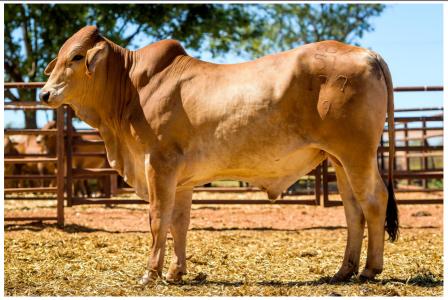

| LotNo | TAG   | Breed   | УОВ  | Dam age 1st<br>Calf | Dam<br>Number<br>of Calves | Dam age<br>last or<br>current<br>calf | Horn | Weight | SS<br>(cm) |
|-------|-------|---------|------|---------------------|----------------------------|---------------------------------------|------|--------|------------|
| 28    | 51016 | Brahman | 2019 | 2                   | 2                          | 3                                     | PH   | 436    | 31         |
| 29    | 51148 | Brahman | 2019 | 2                   | 4                          | 6                                     | PH   | 416    | 35         |
| 30    | 51215 | Brahman | 2019 | 2                   | 9                          | 10                                    | PH   | 440    | 34         |
| 31    | 51206 | Brahman | 2019 | 2                   | 8                          | 9                                     | PH   | 386    | 31         |
| 32    | 51103 | Brahman | 2019 | 2                   | 6                          | 8                                     | PH   | 427    | 31         |
| 33    | 51117 | Brahman | 2019 | 2                   | 7                          | 8                                     | PH   | 469.3  | 31         |
| 34    | 51129 | Brahman | 2019 | 2                   | 5                          | 6                                     | НН   | 457.1  | 32         |
| 35    | 50922 | Brahman | 2019 | 2                   | 2                          | 3                                     | HH   | 455.2  | 29         |
| 36    | 50910 | Brahman | 2019 | 3                   | 1                          | 3                                     | НН   | 490.8  | 32         |
| 37    | 51073 | Brahman | 2019 | 3                   | 6                          | 8                                     | НН   | 460    | 39         |
| 38    | 51225 | Brahman | 2019 | 3                   | 5                          | 7                                     | НН   | 445    | 34         |
| 39    | 51022 | Brahman | 2019 | 3                   | 3                          | 3                                     | НН   | 400    | 32         |
| 40    | 51021 | Brahman | 2019 | 2                   | 2                          | 3                                     | НН   | 380    | 30         |
| 41    | 51185 | Brahman | 2019 | 4                   | 3                          | 6                                     | НН   | 510.4  | 34         |
| 42    | 51190 | Brahman | 2019 | 3                   | 1                          | 3                                     | НН   | 425    | 37         |
| 43    | 51155 | Brahman | 2019 | 2                   | 6                          | 8                                     | НН   | 433    | 37         |
| 44    | 51205 | Brahman | 2019 | 2                   | 4                          | 6                                     | НН   | 499.4  | 34         |
| 45    | 51177 | Brahman | 2019 | 3                   | 6                          | 8                                     | НН   | 480    | 33         |
| 46    | 51006 | Brahman | 2019 | 2                   | 4                          | 5                                     | НН   | 469.3  | 30         |
| 47    | 51087 | Brahman | 2019 | 2                   | 5                          | 6                                     | НН   | 421    | 35         |
| 48    | 50901 | Brahman | 2019 | 3                   | 1                          | 3                                     | НН   | 493.9  | 30         |
| 49    | 51199 | Brahman | 2019 | 2                   | 3                          | 5                                     | НН   | 494.5  | 34         |
| 50    | 51183 | Brahman | 2019 | 3                   | 5                          | 7                                     | НН   | 489.6  | 34         |
| 51    | 50914 | Brahman | 2019 | 3                   | 1                          | 3                                     | НН   | 452    | 32         |
| 52    | 50952 | Brahman | 2019 | 3                   | 1                          | 3                                     | НН   | 398    | 31         |
| 53    | 51130 | Brahman | 2019 | 2                   | 8                          | 10                                    | НН   | 477.9  | 31         |
| 54    | 51144 | Brahman | 2019 | 2                   | 6                          | 7                                     | НН   | 475.5  | 30         |
|       |       |         |      |                     |                            |                                       |      |        |            |

| %Norm | Birth wt<br>(+2.5) | 200d wt<br>(+19) | 400d wt<br>(+26) | 600d wt<br>(+37) | Mat Cow<br>wt (+41) | SS<br>(+0.8) | Day to calve<br>(-0.8) | LiveEx\$<br>(\$24) |
|-------|--------------------|------------------|------------------|------------------|---------------------|--------------|------------------------|--------------------|
| 89    | -1.7               | 1                | 12               | 9                | -3                  | 3.5          | -14.2                  | 39                 |
| 90    | -1.2               | 12               | 29               | 38               | 28                  | 3.2          | -12.1                  | 52                 |
| 89    | -0.7               | 5                | 8                | 19               | 4                   | 2.5          | -11                    | 37                 |
| 65    | 0.1                | 12               | 21               | 23               | 30                  | 1.8          | -7.1                   | 30                 |
| 81    | 0.8                | 13               | 21               | 30               | 41                  | 1.9          | -6.4                   | 33                 |
| 82    | 2.1                | 19               | 28               | 42               | 51                  | 3            | -5.2                   | 39                 |
| 86    | -1.9               | 1                | 9                | 10               | 3                   | 3.5          | -17.3                  | 46                 |
| 74    | -3.1               | 1                | 12               | 16               | 3                   | 2.7          | -17.1                  | 49                 |
| 88    | -1.3               | 6                | 17               | 27               | 15                  | 3.9          | -17                    | 56                 |
| 89    | 1.4                | 22               | 37               | 60               | 68                  | 7.3          | -16.7                  | 81                 |
| 85    | -0.8               | 12               | 16               | 40               | 26                  | 3.9          | -16.2                  | 61                 |
| 85    | 0.5                | 18               | 33               | 59               | 58                  | 3.5          | -16                    | 73                 |
| 74    | -1.1               | 7                | 10               | 22               | 7                   | 4.8          | -15.2                  | 50                 |
| 85    | 2.4                | 17               | 29               | 41               | 47                  | 4            | -15.1                  | 60                 |
| 84    | -0.5               | 7                | 11               | 19               | 4                   | 2            | -14.8                  | 43                 |
| 87    | -0.7               | 10               | 18               | 26               | 32                  | 5.5          | -14.1                  | 53                 |
| 89    | -1.3               | 11               | 26               | 40               | 7                   | 3.7          | -13.6                  | 56                 |
| 83    | -0.7               | 10               | 23               | 37               | 31                  | 2.7          | -12.9                  | 50                 |
| 81    | -0.7               | 11               | 22               | 36               | 26                  | 2.6          | -12.7                  | 51                 |
| 90    | -0.5               | 13               | 20               | 40               | 33                  | 2.3          | -12.6                  | 51                 |
| 57    | 0.5                | 14               | 24               | 27               | 36                  | 3.6          | -12                    | 46                 |
| 79    | 2.4                | 14               | 24               | 37               | 62                  | 3            | -12                    | 53                 |
| 88    | -0.3               | 10               | 17               | 32               | 20                  | 2.5          | -11.7                  | 45                 |
| 85    | 0.4                | 17               | 28               | 45               | 33                  | 5.2          | -11                    | 56                 |
| 69    | -2.1               | 5                | 8                | 20               | -3                  | 2            | -11                    | 35                 |
| 82    | -0.9               | 11               | 18               | 29               | 26                  | 2.2          | -10.9                  | 42                 |
| 87    | -0.1               | 14               | 22               | 33               | 19                  | 3.1          | -10.6                  | 45                 |