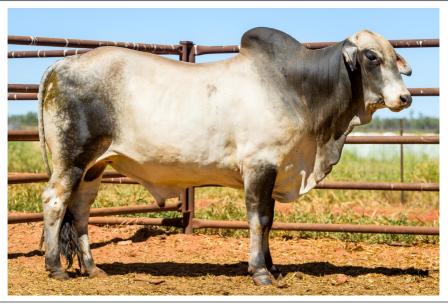

|



www.auctionsplus.com.au





## **LOT 10**



| TAG              | DOB              | Horn             | Weight              | SS (cm)   | %Norm               | Birth wt (+2.5)    |
|------------------|------------------|------------------|---------------------|-----------|---------------------|--------------------|
| 50401            | 24/12/2016       | PH               | 554.6               | 31        | 89                  | -2.3               |
| 200d wt<br>(+19) | 400d wt<br>(+27) | 600d wt<br>(+37) | Mat Cow<br>wt (+41) | SS (+0.9) | Days to calve (-2.1 | LiveEx\$<br>(\$27) |
| 1                | 8                | 11               | 1                   | 3.5       | -12                 | 37                 |



#### 02 9262 4222

www.auctionsplus.com.au









| TAG              | DOB              | Horn             | Weight              | SS (cm)   | %Norm               | Birth wt (+2.5)    |
|------------------|------------------|------------------|---------------------|-----------|---------------------|--------------------|
| 50397            | 20/12/2016       | РН               | 571.8               | 34        | 86                  | -1.4               |
| 200d wt<br>(+19) | 400d wt<br>(+27) | 600d wt<br>(+37) | Mat Cow<br>wt (+41) | SS (+0.9) | Days to calve (-2.1 | LiveEx\$<br>(\$27) |
| 6                | 12               | 16               | 9                   | 3.8       | -11.9               | 39                 |



www.auctionsplus.com.au









| TAG              | DOB              | Horn             | Weight              | S