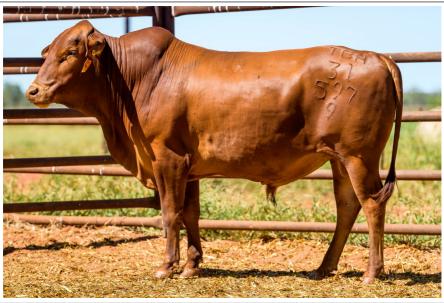

| LotNo | TAG   | Breed     | УОВ  | Dam age 1st<br>Calf | Dam-<br>Number<br>of<br>Calves | Dam age<br>last or<br>current<br>calf | Horn | Weight | SS<br>(cm) |
|-------|-------|-----------|------|---------------------|--------------------------------|---------------------------------------|------|--------|------------|
| 55    | 51192 | Brahman   | 2019 | 2                   | 6                              | 7                                     | НН   | 507.4  | 32         |
| 56    | 50930 | Brahman   | 2019 | 3                   | 1                              | 3                                     | НН   | 430    | 34         |
| 57    | 51184 | Brahman   | 2019 | 2                   | 7                              | 8                                     | НН   | 412.9  | 33         |
| 58    | 50931 | Brahman   | 2019 | 3                   | 1                              | 3                                     | НН   | 429    | 32         |
| 59    | 51220 | Brahman   | 2019 | 2                   | 5                              | 6                                     | НН   | 455.8  | 31         |
| 60    | 51094 | Brahman   | 2019 | 2                   | 9                              | 10                                    | НН   | 411    | 33         |
| 61    | 51203 | Brahman   | 2019 | 3                   | 7                              | 9                                     | НН   | 435    | 35         |
| 62    | 51167 | Brahman   | 2019 | 2                   | 6                              | 8                                     | НН   | 435    | 36         |
| 63    | 50900 | Brahman   | 2019 | 3                   | 1                              | 3                                     | НН   | 478    | 34         |
| 64    | 51071 | Brahman   | 2019 | 2                   | 4                              | 6                                     | НН   | 476.1  | 31         |
| 65    | 50923 | Brahman   | 2019 | 3                   | 1                              | 3                                     | НН   | 413    | 34         |
| 66    | 31474 | Composite | 2019 | 3                   | 2                              | 4                                     | PP   | 439.3  | 33         |
| 67    | 31514 | Composite | 2019 | 2                   | 4                              | 6                                     | PP   | 445.4  | 31         |
| 68    | 31534 | Composite | 2019 | 2                   | 3                              | 4                                     | PP   | 463.2  | 31         |
| 69    | 31540 | Composite | 2019 | 3                   | 5                              | 7                                     | PP   | 476.7  | 32         |
| 70    | 31653 | Composite | 2019 | 3                   | 4                              | 6                                     | PP   | 376.1  | 34         |
| 71    | 31679 | Composite | 2019 | 2                   | 4                              | 7                                     | PP   | 406    | 31         |
| 72    | 31475 | Composite | 2019 | 2                   | 4                              | 5                                     | PH   | 373    | 28         |
| 73    | 31502 | Composite | 2019 | 3                   | 5                              | 7                                     | PH   | 479.1  | 32         |
| 74    | 31521 | Composite | 2019 | 2                   | 9                              | 10                                    | PH   | 420    | 30         |
| 75    | 31528 | Composite | 2019 | 3                   | 6                              | 8                                     | PH   | 444.2  | 33         |
| 76    | 31551 | Composite | 2019 | 2                   | 4                              | 5                                     | PH   | 458.9  | 32         |
| 77    | 31553 | Composite | 2019 | 2                   | 6                              | 7                                     | PH   | 370    | 32         |
| 78    | 31581 | Composite | 2019 | 2                   | 7                              | 8                                     | PH   | 356    | 31         |
| 79    | 31587 | Composite | 2019 | 3                   | 4                              | 7                                     | PH   | 440    | 33         |
| 80    | 31597 | Composite | 2019 | 2                   | 8                              | 9                                     | PH   | 470    | 30         |
| 81    | 31601 | Composite | 2019 | 2                   | 3                              | 5                                     | PH   | 460    | 30         |
| 82    | 31608 | Composite | 2019 | 2                   | 4                              | 6                                     | PH   | 427    | 30         |
| 83    | 31627 | Composite | 2019 | 2                   | 2                              | 4                                     | PH   | 419    | 30         |