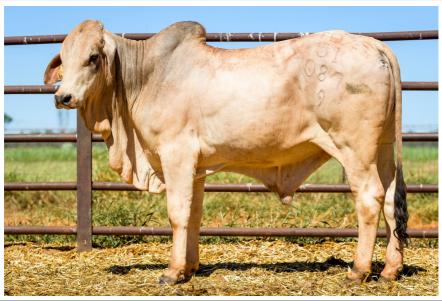

Each year the program produces around 200 Brahman and Composite bulls. These bulls are ranked at 12 and 18 months old by their weight, scrotal size, percent normal sperm and dam performance. The top bulls are selected for the DITT herds before being sold as older bulls which can be seen in the first 24 lots of this sale. The bulls left over after the selection, once they have been culled on temperament, conformation and performance, are presented in the sale.

#### How to read this catalogue

Estimated Breeding Values (EBV) and raw data have been supplied for each bull, along with a photo. The following provides a summary of what each EBV means and how to interpret them. EBVs are estimates of an animals' genetic merit for a particular trait. They highlight the genetic differences between animals and take into account not only the animal's own performance, but also the performance of all its recorded relatives, as well as the relationships between traits. EBVs are expressed as the difference between an individual animal's genetics and the genetic base to which the animal is compared (i.e. compared to the breed when BREEDPLAN started recording that trait). They are reported in the units in which the measurements were taken (e.g. kilograms for the weight EBVs). Always compare an EBV to the current breed average EBV for that trait. Table 1 below shows the current breed averages for each EBV trait reported in this catalogue.