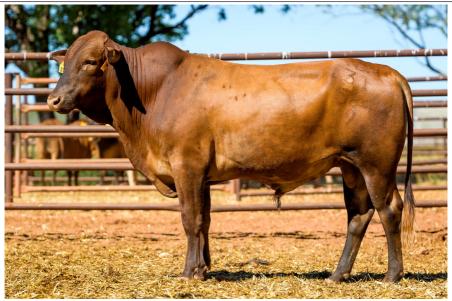

| -11.4               | 44                 |



www.auctionsplus.com.au









| TAG              | DOB              | Horn             | Weight              | SS (cm)   | %Norm               | Birth wt (+2.5)    |
|------------------|------------------|------------------|---------------------|-----------|---------------------|--------------------|
| 31582            | 29/10/218        | НН               | 418.4               | 30        | 89                  | -2.3               |
| 200d wt<br>(+19) | 400d wt<br>(+27) | 600d wt<br>(+37) | Mat Cow<br>wt (+41) | SS (+0.9) | Days to calve (-2.1 | LiveEx\$<br>(\$27) |
| 7                | 17               | 16               | 8                   | 3.5       | -14.4               | 45                 |



www.auctionsplus.com.au









| TAG              | DOB              | Horn             | Weight              | SS (cm)   | %Norm               | Birth wt<br>(+2.5) |
|------------------|------------------|------------------|---------------------|-----------|---------------------|--------------------|
| 31584            | 30/10/2018       | НН               | 414.7               | 31        | 61                  | -2.1               |
| 200d wt<br>(+19) | 400d wt<br>(+27) | 600d wt<br>(+37) | Mat Cow<br>wt (+41) | SS (+0.9) | Days to calve (-2.1 | LiveEx\$<br>(\$27) |
| 6                | 13               | 22               | 6                   | 3.1       | -11.1               | 41                 |



www.auctionsplus.com.au







| TAG              | DOB              | Horn             | Weight              | SS