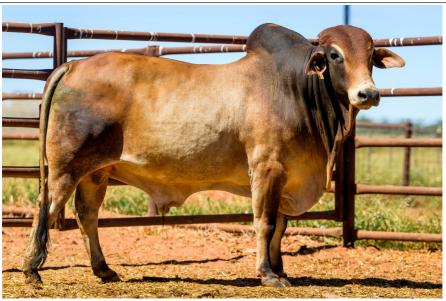

**Assistance:** if you require assistance with bidding or has queries, please

feel free to contact

**Paul McCormick** 

Area Manager—Elders Katherine

paul.mccormick@elders.com.au

0419 031 777

| TAG              | DOB              | Horn             | Weight              | SS (cm)   | %Norm               | Birth wt<br>(+2.5) |
|------------------|------------------|------------------|---------------------|-----------|---------------------|--------------------|
| 16837            | 25/10/2015       | PP               | 550.3               | 40        | 71                  | -4                 |
| 200d wt<br>(+19) | 400d wt<br>(+27) | 600d wt<br>(+37) | Mat Cow<br>wt (+41) | SS (+0.9) | Days to calve (-2.1 | LiveEx\$<br>(\$27) |
| -2               | 1                | 0                | -24                 | 2.3       | -11.5               | 27                 |