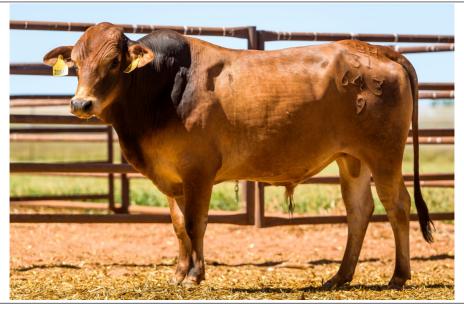

| LotNo | TAG   | Breed     | УОВ  | Dam age 1st<br>Calf | Dam<br>Number<br>of<br>Calves | Dam age<br>last or<br>current<br>calf | Horn | Weight | SS<br>(cm) |
|-------|-------|-----------|------|---------------------|-------------------------------|---------------------------------------|------|--------|------------|
| 84    | 31630 | Composite | 2019 | 2                   | 8                             | 9                                     | PH   | 478.5  | 33         |
| 85    | 31636 | Composite | 2019 | 2                   | 7                             | 8                                     | PH   | 511    | 33         |
| 86    | 31643 | Composite | 2019 | 2                   | 5                             | 6                                     | PH   | 476.1  | 33         |
| 87    | 31649 | Composite | 2019 | 2                   | 7                             | 8                                     | PH   | 361    | 30         |
| 88    | 31652 | Composite | 2019 | 2                   | 4                             | 6                                     | PH   | 421.5  | 32         |
| 89    | 31661 | Composite | 2019 | 2                   | 6                             | 7                                     | PH   | 452.8  | 30         |
| 90    | 31686 | Composite | 2019 | 2                   | 10                            | 11                                    | PH   | 516    | 32         |
| 91    | 31458 | Composite | 2019 | 3                   | 4                             | 6                                     | НН   | 484    | 31         |
| 92    | 31555 | Composite | 2019 | 2                   | 3                             | 4                                     | НН   | 469.9  | 32         |
| 93    | 31564 | Composite | 2019 | 2                   | 10                            | 11                                    | НН   | 477.3  | 30         |
| 94    | 31582 | Composite | 2019 | 2                   | 5                             | 6                                     | НН   | 418.4  | 30         |
| 95    | 31584 | Composite | 2019 | 3                   | 8                             | 10                                    | НН   | 414.7  | 31         |
| 96    | 31622 | Composite | 2019 | 2                   | 8                             | 9                                     | НН   | 492.6  | 31         |
| 97    | 31628 | Composite | 2019 | 2                   | 7                             | 9                                     | НН   | 480    | 32         |
| 98    | 31637 | Composite | 2019 | 3                   | 2                             | 4                                     | НН   | 441.7  | 33         |
| 99    | 31645 | Composite | 2019 | 2                   | 4                             | 5                                     | НН   | 455.2  | 37         |
| 100   | 31658 | Composite | 2019 | 2                   | 3                             | 4                                     | НН   | 461.3  | 28         |
|       |       |           |      |                     |                               |                                       |      |        |            |
|       |       |           |      |                     |                               |                                       |      |        |            |
|       |       |           |      |                     |                               |                                       |      |        |            |
|       |       |           |      |                     |                               |                                       |      |        |            |
|       |       |           |      |                     |                               |                                       |      |        |            |
|       |       |           |      |                     |                               |                                       |      |        |            |
|       |       |           |      |                     |                               |                                       |      |        |            |
|       |       |           |      |                     |                               |                                       |      |        |            |
|       |       |           |      | _                   |                               |                                       |      |        |            |
|       |       |           |      |                     |                               |                                       |      |        |            |
|       |       |           |      | _                   |                               |                                       |      |        |            |
|       |       |           |      |                     |                               |                                       |      |        |            |