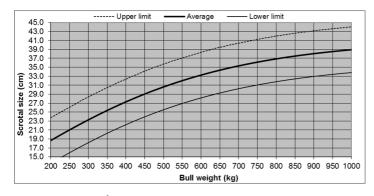

## Raw data provided in catalogue

Weight, scrotal circumference and semen test data were taken in April 2021. This raw data can be used to determine whether the bull has above average scrotal size for his weight, based on graph below.

It is important to recognise that the scrotal circumference is related to weight rather than age. The graph shows the average scrotal circumference for Brahman bulls at 2 years old for given weights. Bulls which have below average scrotal size for their weight are less desirable, while bulls below the lower limit (i.e. bottom 5%) are very undesirable.