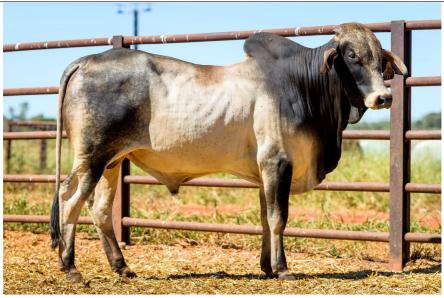

| LotNo | TAG   | Breed     | УОВ  | Dam age 1st<br>Calf | Dam-<br>Number<br>of<br>Calves | Dam age<br>last or<br>current<br>calf | Horn | Weight | SS<br>(cm) |
|-------|-------|-----------|------|---------------------|--------------------------------|---------------------------------------|------|--------|------------|
| 55    | 51192 | Brahman   | 2019 | 2                   | 6                              | 7                                     | НН   | 507.4  | 32         |
| 56    | 50930 | Brahman   | 2019 | 3                   | 1                              | 3                                     | НН   | 430    | 34         |
| 57    | 51184 | Brahman   | 2019 | 2                   | 7                              | 8                                     | НН   | 412.9  | 33         |
| 58    | 50931 | Brahman   | 2019 | 3                   | 1                              | 3                                     | НН   | 429    | 32         |
| 59    | 51220 | Brahman   | 2019 | 2                   | 5                              | 6                                     | НН   | 455.8  | 31         |
| 60    | 51094 | Brahman   | 2019 | 2                   | 9                              | 10                                    | НН   | 411    | 33         |
| 61    | 51203 | Brahman   | 2019 | 3                   | 7                              | 9                                     | НН   | 435    | 35         |
| 62    | 51167 | Brahman   | 2019 | 2                   | 6                              | 8                                     | НН   | 435    | 36         |
| 63    | 50900 | Brahman   | 2019 | 3                   | 1                              | 3                                     | НН   | 478    | 34         |
| 64    | 51071 | Brahman   | 2019 | 2                   | 4                              | 6                                     | НН   | 476.1  | 31         |
| 65    | 50923 | Brahman   | 2019 | 3                   | 1                              | 3                                     | НН   | 413    | 34         |
| 66    | 31474 | Composite | 2019 | 3                   | 2                              | 4                                     | PP   | 439.3  | 33         |
| 67    | 31514 | Composite | 2019 | 2                   | 4                              | 6                                     | PP   | 445.4  | 31         |
| 68    | 31534 | Composite | 2019 | 2                   | 3                              | 4                                     | PP   | 463.2  | 31         |
| 69    | 31540 | Composite | 2019 | 3                   | 5                              | 7                                     | PP   | 476.7  | 32         |
| 70    | 31653 | Composite | 2019 | 3                   | 4                              | 6                                     | PP   | 376.1  | 34         |
| 71    | 31679 | Composite | 2019 | 2                   | 4                              | 7                                     | PP   | 406    | 31         |
| 72    | 31475 | Composite | 2019 | 2                   | 4                              | 5                                     | PH   | 373    | 28         |
| 73    | 31502 | Composite | 2019 | 3                   | 5                              | 7                                     | PH   | 479.1  | 32         |
| 74    | 31521 | Composite | 2019 | 2                   | 9                              | 10                                    | PH   | 420    | 30         |
| 75    | 31528 | Composite | 2019 | 3                   | 6                              | 8                                     | PH   | 444.2  | 33         |
| 76    | 31551 | Composite | 2019 | 2                   | 4                              | 5                                     | PH   | 458.9  | 32         |
| 77    | 31553 | Composite | 2019 | 2                   | 6                              | 7                                     | PH   | 370    | 32         |
| 78    | 31581 | Composite | 2019 | 2                   | 7                              | 8                                     | PH   | 356    | 31         |
| 79    | 31587 | Composite | 2019 | 3                   | 4                              | 7                                     | PH   | 440    | 33         |
| 80    | 31597 | Composite | 2019 | 2                   | 8                              | 9                                     | PH   | 470    | 30         |
| 81    | 31601 | Composite | 2019 | 2                   | 3                              | 5                                     | PH   | 460    | 30         |
| 82    | 31608 | Composite | 2019 | 2                   | 4                              | 6                                     | PH   | 427    | 30         |
| 83    | 31627 | Composite | 2019 | 2                   | 2                              | 4                                     | PH   | 419    | 30         |