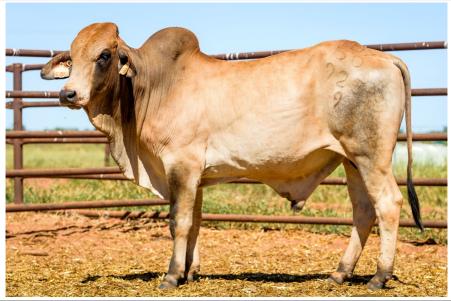

www.auctionsplus.com.au

| TAG              | DOB              | Horn             | Weight              | SS (cm)   | %Norm               | Birth wt (+2.5)    |
|------------------|------------------|------------------|---------------------|-----------|---------------------|--------------------|
| 16891            | 15/11/2015       | НН               | 615.3               | 34        | 55                  | -3.3               |
| 200d wt<br>(+19) | 400d wt<br>(+27) | 600d wt<br>(+37) | Mat Cow<br>wt (+41) | SS (+0.9) | Days to calve (-2.1 | LiveEx\$<br>(\$27) |
| -1               | 9                | 7                | -17                 | 3.3       | -16.6               | 42                 |