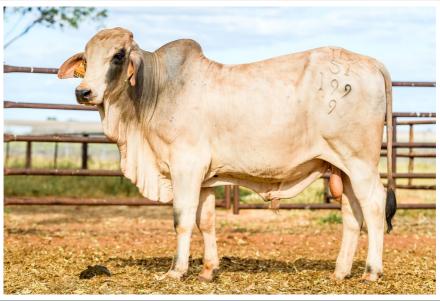

| LotNo | TAG   | Breed   | УОВ  | Dam age 1st<br>Calf | Dam<br>Number<br>of Calves | Dam age<br>last or<br>current<br>calf | Horn | Weight | SS<br>(cm) |
|-------|-------|---------|------|---------------------|----------------------------|---------------------------------------|------|--------|------------|
| 28    | 51016 | Brahman | 2019 | 2                   | 2                          | 3                                     | PH   | 436    | 31         |
| 29    | 51148 | Brahman | 2019 | 2                   | 4                          | 6                                     | PH   | 416    | 35         |
| 30    | 51215 | Brahman | 2019 | 2                   | 9                          | 10                                    | PH   | 440    | 34         |
| 31    | 51206 | Brahman | 2019 | 2                   | 8                          | 9                                     | PH   | 386    | 31         |
| 32    | 51103 | Brahman | 2019 | 2                   | 6                          | 8                                     | PH   | 427    | 31         |
| 33    | 51117 | Brahman | 2019 | 2                   | 7                          | 8                                     | PH   | 469.3  | 31         |
| 34    | 51129 | Brahman | 2019 | 2                   | 5                          | 6                                     | НН   | 457.1  | 32         |
| 35    | 50922 | Brahman | 2019 | 2                   | 2                          | 3                                     | HH   | 455.2  | 29         |
| 36    | 50910 | Brahman | 2019 | 3                   | 1                          | 3                                     | НН   | 490.8  | 32         |
| 37    | 51073 | Brahman | 2019 | 3                   | 6                          | 8                                     | НН   | 460    | 39         |
| 38    | 51225 | Brahman | 2019 | 3                   | 5                          | 7                                     | НН   | 445    | 34         |
| 39    | 51022 | Brahman | 2019 | 3                   | 3                          | 3                                     | НН   | 400    | 32         |
| 40    | 51021 | Brahman | 2019 | 2                   | 2                          | 3                                     | НН   | 380    | 30         |
| 41    | 51185 | Brahman | 2019 | 4                   | 3                          | 6                                     | НН   | 510.4  | 34         |
| 42    | 51190 | Brahman | 2019 | 3                   | 1                          | 3                                     | НН   | 425    | 37         |
| 43    | 51155 | Brahman | 2019 | 2                   | 6                          | 8                                     | НН   | 433    | 37         |
| 44    | 51205 | Brahman | 2019 | 2                   | 4                          | 6                                     | НН   | 499.4  | 34         |
| 45    | 51177 | Brahman | 2019 | 3                   | 6                          | 8                                     | НН   | 480    | 33         |
| 46    | 51006 | Brahman | 2019 | 2                   | 4                          | 5                                     | НН   | 469.3  | 30         |
| 47    | 51087 | Brahman | 2019 | 2                   | 5                          | 6                                     | НН   | 421    | 35         |
| 48    | 50901 | Brahman | 2019 | 3                   | 1                          | 3                                     | НН   | 493.9  | 30         |
| 49    | 51199 | Brahman | 2019 | 2                   | 3                          | 5                                     | НН   | 494.5  | 34         |
| 50    | 51183 | Brahman | 2019 | 3                   | 5                          | 7                                     | НН   | 489.6  | 34         |
| 51    | 50914 | Brahman | 2019 | 3                   | 1                          | 3                                     | НН   | 452    | 32         |
| 52    | 50952 | Brahman | 2019 | 3                   | 1                          | 3                                     | НН   | 398    | 31         |
| 53    | 51130 | Brahman | 2019 | 2                   | 8                          | 10                                    | НН   | 477.9  | 31         |
| 54    | 51144 | Brahman | 2019 | 2                   | 6                          | 7                                     | НН   | 475.5  | 30         |
|       |       |         |      |                     |                            |                                       |      |        |            |

| %Norm | Birth wt<br>(+2.5) | 200d wt<br>(+19) | 400d wt<br>(+26) | 600d wt<br>(+37) | Mat Cow<br>wt (+41) | SS<br>(+0.8) | Day to calve<br>(-0.8) | LiveEx\$<br>(\$24) |
|-------|--------------------|------------------|------------------|------------------|---------------------|--------------|------------------------|--------------------|
| 89    | -1.7               | 1                | 12               | 9                | -3                  | 3.5          | -14.2                  | 39                 |
| 90    | -1.2               | 12               | 29               | 38               | 28                  | 3.2          | -12.1                  | 52                 |
| 89    | -0.7               | 5                | 8                | 19               | 4                   | 2.5          | -11                    | 37                 |
| 65    | 0.1                | 12               | 21               | 23               | 30                  | 1.8          | -7.1                   | 30                 |
| 81    | 0.8                | 13               | 21               | 30               | 41                  | 1.9          | -6.4                   | 33                 |
| 82    | 2.1                | 19               | 28               | 42               | 51                  | 3            | -5.2                   | 39                 |
| 86    | -1.9               | 1                | 9                | 10               | 3                   | 3.5          | -17.3                  | 46                 |
| 74    | -3.1               | 1                | 12               | 16               | 3                   | 2.7          | -17.1                  | 49                 |
| 88    | -1.3               | 6                | 17               | 27               | 15                  | 3.9          | -17                    | 56                 |
| 89    | 1.4                | 22               | 37               | 60               | 68                  | 7.3          | -16.7                  | 81                 |
| 85    | -0.8               | 12               | 16               | 40               | 26                  | 3.9          | -16.2                  | 61                 |
| 85    | 0.5                | 18               | 33               | 59               | 58                  | 3.5          | -16                    | 73                 |
| 74    | -1.1               | 7                | 10               | 22               | 7                   | 4.8          | -15.2                  | 50                 |
| 85    | 2.4                | 17               | 29               | 41               | 47                  | 4            | -15.1                  | 60                 |
| 84    | -0.5               | 7                | 11               | 19               | 4                   | 2            | -14.8                  | 43                 |
| 87    | -0.7               | 10               | 18               | 26               | 32                  | 5.5          | -14.1                  | 53                 |
| 89    | -1.3               | 11               | 26               | 40               | 7                   | 3.7          | -13.6                  | 56                 |
| 83    | -0.7               | 10               | 23               | 37               | 31                  | 2.7          | -12.9                  | 50                 |
| 81    | -0.7               | 11               | 22               | 36               | 26                  | 2.6          | -12.7                  | 51                 |
| 90    | -0.5               | 13               | 20               | 40               | 33                  | 2.3          | -12.6                  | 51                 |
| 57    | 0.5                | 14               | 24               | 27               | 36                  | 3.6          | -12                    | 46                 |
| 79    | 2.4                | 14               | 24               | 37               | 62                  | 3            | -12                    | 53                 |
| 88    | -0.3               | 10               | 17               | 32               | 20                  | 2.5          | -11.7                  | 45                 |
| 85    | 0.4                | 17               | 28               | 45               | 33                  | 5.2          | -11                    | 56                 |
| 69    | -2.1               | 5                | 8                | 20               | -3                  | 2            | -11                    | 35                 |
| 82    | -0.9               | 11               | 18               | 29               | 26                  | 2.2          | -10.9                  | 42                 |
| 87    | -0.1               | 14               | 22               | 33               | 19                  | 3.1          | -10.6                  | 45                 |