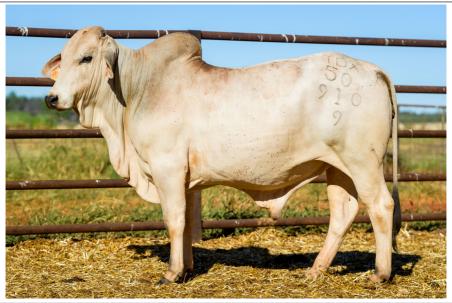

| LotNo | TAG   | Breed   | УОВ  | Dam age 1st<br>Calf | Dam<br>Number<br>of Calves | Dam age<br>last or<br>current<br>calf | Horn | Weight | SS<br>(cm) |
|-------|-------|---------|------|---------------------|----------------------------|---------------------------------------|------|--------|------------|
| 28    | 51016 | Brahman | 2019 | 2                   | 2                          | 3                                     | PH   | 436    | 31         |
| 29    | 51148 | Brahman | 2019 | 2                   | 4                          | 6                                     | PH   | 416    | 35         |
| 30    | 51215 | Brahman | 2019 | 2                   | 9                          | 10                                    | PH   | 440    | 34         |
| 31    | 51206 | Brahman | 2019 | 2                   | 8                          | 9                                     | PH   | 386    | 31         |
| 32    | 51103 | Brahman | 2019 | 2                   | 6                          | 8                                     | PH   | 427    | 31         |
| 33    | 51117 | Brahman | 2019 | 2                   | 7                          | 8                                     | PH   | 469.3  | 31         |
| 34    | 51129 | Brahman | 2019 | 2                   | 5                          | 6                                     | НН   | 457.1  | 32         |
| 35    | 50922 | Brahman | 2019 | 2                   | 2                          | 3                                     | HH   | 455.2  | 29         |
| 36    | 50910 | Brahman | 2019 | 3                   | 1                          | 3                                     | НН   | 490.8  | 32         |
| 37    | 51073 | Brahman | 2019 | 3                   | 6                          | 8                                     | НН   | 460    | 39         |
| 38    | 51225 | Brahman | 2019 | 3                   | 5                          | 7                                     | НН   | 445    | 34         |
| 39    | 51022 | Brahman | 2019 | 3                   | 3                          | 3                                     | НН   | 400    | 32         |
| 40    | 51021 | Brahman | 2019 | 2                   | 2                          | 3                                     | НН   | 380    | 30         |
| 41    | 51185 | Brahman | 2019 | 4                   | 3                          | 6                                     | НН   | 510.4  | 34         |
| 42    | 51190 | Brahman | 2019 | 3                   | 1                          | 3                                     | НН   | 425    | 37         |
| 43    | 51155 | Brahman | 2019 | 2                   | 6                          | 8                                     | НН   | 433    | 37         |
| 44    | 51205 | Brahman | 2019 | 2                   | 4                          | 6                                     | НН   | 499.4  | 34         |
| 45    | 51177 | Brahman | 2019 | 3                   | 6                          | 8                                     | НН   | 480    | 33         |
| 46    | 51006 | Brahman | 2019 | 2                   | 4                          | 5                                     | НН   | 469.3  | 30         |
| 47    | 51087 | Brahman | 2019 | 2                   | 5                          | 6                                     | НН   | 421    | 35         |
| 48    | 50901 | Brahman | 2019 | 3                   | 1                          | 3                                     | НН   | 493.9  | 30         |
| 49    | 51199 | Brahman | 2019 | 2                   | 3                          | 5                                     | НН   | 494.5  | 34         |
| 50    | 51183 | Brahman | 2019 | 3                   | 5                          | 7                                     | НН   | 489.6  | 34         |
| 51    | 50914 | Brahman | 2019 | 3                   | 1                          | 3                                     | НН   | 452    | 32         |
| 52    | 50952 | Brahman | 2019 | 3                   | 1                          | 3                                     | НН   | 398    | 31         |
| 53    | 51130 | Brahman | 2019 | 2                   | 8                          | 10                                    | НН   | 477.9  | 31         |
| 54    | 51144 | Brahman | 2019 | 2                   | 6                          | 7                                     | НН   | 475.5  | 30         |
|       |       |         |      |                     |                            |                                       |      |        |            |

| %Norm | Birth wt<br>(+2.5) | 200d wt<br>(+19) | 400d wt<br>(+26) | 600d wt<br>(+37) | Mat Cow<br>wt (+41) | SS<br>(+0.8) | Day to calve<br>(-0.8) | LiveEx\$<br>(\$24) |
|-------|--------------------|------------------|------------------|------------------|---------------------|--------------|------------------------|--------------------|
| 89    | -1.7               | 1                | 12               | 9                | -3                  | 3.5          | -14.2                  | 39                 |
| 90    | -1.2               | 12               | 29               | 38               | 28                  | 3.2          | -12.1                  | 52                 |
| 89    | -0.7               | 5                | 8                | 19               | 4                   | 2.5          | -11                    | 37                 |
| 65    | 0.1                | 12               | 21               | 23               | 30                  | 1.8          | -7.1                   | 30                 |
| 81    | 0.8                | 13               | 21               | 30               | 41                  | 1.9          | -6.4                   | 33                 |
| 82    | 2.1                | 19               | 28               | 42               | 51                  | 3            | -5.2                   | 39                 |
| 86    | -1.9               | 1                | 9                | 10               | 3                   | 3.5          | -17.3                  | 46                 |
| 74    | -3.1               | 1                | 12               | 16               | 3                   | 2.7          | -17.1                  | 49                 |
| 88    | -1.3               | 6                | 17               | 27               | 15                  | 3.9          | -17                    | 56                 |
| 89    | 1.4                | 22               | 37               | 60               | 68                  | 7.3          | -16.7                  | 81                 |
| 85    | -0.8               | 12               | 16               | 40               | 26                  | 3.9          | -16.2                  | 61                 |
| 85    | 0.5                | 18               | 33               | 59               | 58                  | 3.5          | -16                    | 73                 |
| 74    | -1.1               | 7                | 10               | 22               | 7                   | 4.8          | -15.2                  | 50                 |
| 85    | 2.4                | 17               | 29               | 41               | 47                  | 4            | -15.1                  | 60                 |
| 84    | -0.5               | 7                | 11               | 19               | 4                   | 2            | -14.8                  | 43                 |
| 87    | -0.7               | 10               | 18               | 26               | 32                  | 5.5          | -14.1                  | 53                 |
| 89    | -1.3               | 11               | 26               | 40               | 7                   | 3.7          | -13.6                  | 56                 |
| 83    | -0.7               | 10               | 23               | 37               | 31                  | 2.7          | -12.9                  | 50                 |
| 81    | -0.7               | 11               | 22               | 36               | 26                  | 2.6          | -12.7                  | 51                 |
| 90    | -0.5               | 13               | 20               | 40               | 33                  | 2.3          | -12.6                  | 51                 |
| 57    | 0.5                | 14               | 24               | 27               | 36                  | 3.6          | -12                    | 46                 |
| 79    | 2.4                | 14               | 24               | 37               | 62                  | 3            | -12                    | 53                 |
| 88    | -0.3               | 10               | 17               | 32               | 20                  | 2.5          | -11.7                  | 45                 |
| 85    | 0.4                | 17               | 28               | 45               | 33                  | 5.2          | -11                    | 56                 |
| 69    | -2.1               | 5                | 8                | 20               | -3                  | 2            | -11                    | 35                 |
| 82    | -0.9               | 11               | 18               | 29               | 26                  | 2.2          | -10.9                  | 42                 |
| 87    | -0.1               | 14               | 22               | 33               | 19                  | 3.1          | -10.6                  | 45                 |