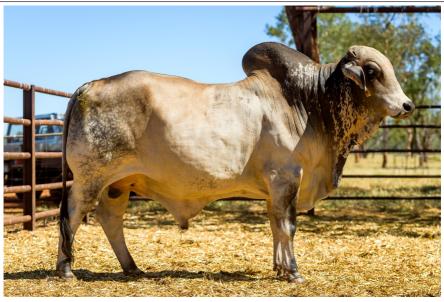

www.auctionsplus.com.au

| TAG              | DOB              | Horn             | Weight              | SS (cm)   | %Norm               | Birth wt (+2.5)    |
|------------------|------------------|------------------|---------------------|-----------|---------------------|--------------------|
| 16804            | 29/09/2015       | PH               | 835.6               | 44        | 77                  | 3.8                |
| 200d wt<br>(+19) | 400d wt<br>(+27) | 600d wt<br>(+37) | Mat Cow<br>wt (+41) | SS (+0.9) | Days to calve (-2.1 | LiveEx\$<br>(\$27) |
| 29               | 47               | 67               | 68                  | 3.3       | -3.6                | 48                 |