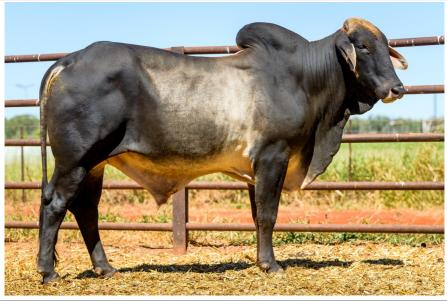

www.auctionsplus.com.au

| TAG              | DOB              | Horn             | Weight              | SS (cm)   | %Norm               | Birth wt (+2.5)    |
|------------------|------------------|------------------|---------------------|-----------|---------------------|--------------------|
| 16804            | 29/09/2015       | PH               | 835.6               | 44        | 77                  | 3.8                |
| 200d wt<br>(+19) | 400d wt<br>(+27) | 600d wt<br>(+37) | Mat Cow<br>wt (+41) | SS (+0.9) | Days to calve (-2.1 | LiveEx\$<br>(\$27) |
| 29               | 47               | 67               | 68                  | 3.3       | -3.6                | 48                 |

www.auctionsplus.com.au

| TAG              | DOB              | Horn             | Weight              | SS (cm)   | %Norm               | Birth wt (+2.5)    |
|------------------|------------------|------------------|---------------------|-----------|---------------------|--------------------|
| 16891            | 15/11/2015       | НН               | 615.3               | 34        | 55                  | -3.3               |
| 200d wt<br>(+19) | 400d wt<br>(+27) | 600d wt<br>(+37) | Mat Cow<br>wt (+41) | SS (+0.9) | Days to calve (-2.1 | LiveEx\$<br>(\$27) |
| -1               | 9                | 7                | -17                 | 3.3       | -16.6               | 42                 |