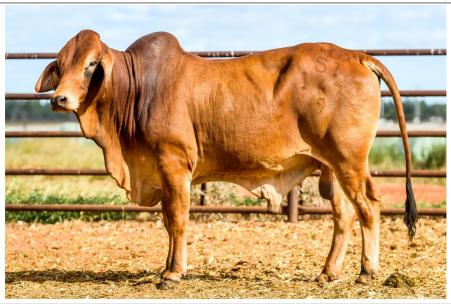

www.auctionsplus.com.au

| TAG              | DOB              | Horn             | Weight              | SS (cm)   | %Norm               | Birth wt (+2.5)    |
|------------------|------------------|------------------|---------------------|-----------|---------------------|--------------------|
| 16891            | 15/11/2015       | НН               | 615.3               | 34        | 55                  | -3.3               |
| 200d wt<br>(+19) | 400d wt<br>(+27) | 600d wt<br>(+37) | Mat Cow<br>wt (+41) | SS (+0.9) | Days to calve (-2.1 | LiveEx\$<br>(\$27) |
| -1               | 9                | 7                | -17                 | 3.3       | -16.6               | 42                 |