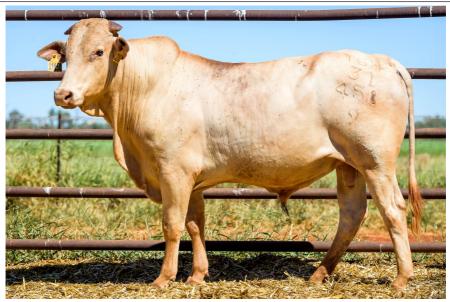

www.auctionsplus.com.au

| TAG              | DOB              | Horn             | Weight              | SS (cm)   | %Norm               | Birth wt (+2.5)    |
|------------------|------------------|------------------|---------------------|-----------|---------------------|--------------------|
| 16891            | 15/11/2015       | НН               | 615.3               | 34        | 55                  | -3.3               |
| 200d wt<br>(+19) | 400d wt<br>(+27) | 600d wt<br>(+37) | Mat Cow<br>wt (+41) | SS (+0.9) | Days to calve (-2.1 | LiveEx\$<br>(\$27) |
| -1               | 9                | 7                | -17                 | 3.3       | -16.6               | 42                 |