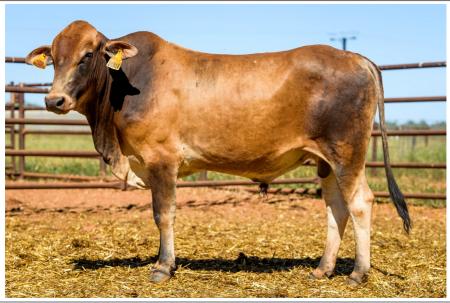

| LotNo | TAG   | Breed     | УОВ  | Dam age 1st<br>Calf | Dam-<br>Number<br>of<br>Calves | Dam age<br>last or<br>current<br>calf | Horn | Weight | SS<br>(cm) |
|-------|-------|-----------|------|---------------------|--------------------------------|---------------------------------------|------|--------|------------|
| 55    | 51192 | Brahman   | 2019 | 2                   | 6                              | 7                                     | НН   | 507.4  | 32         |
| 56    | 50930 | Brahman   | 2019 | 3                   | 1                              | 3                                     | НН   | 430    | 34         |
| 57    | 51184 | Brahman   | 2019 | 2                   | 7                              | 8                                     | НН   | 412.9  | 33         |
| 58    | 50931 | Brahman   | 2019 | 3                   | 1                              | 3                                     | НН   | 429    | 32         |
| 59    | 51220 | Brahman   | 2019 | 2                   | 5                              | 6                                     | НН   | 455.8  | 31         |
| 60    | 51094 | Brahman   | 2019 | 2                   | 9                              | 10                                    | НН   | 411    | 33         |
| 61    | 51203 | Brahman   | 2019 | 3                   | 7                              | 9                                     | НН   | 435    | 35         |
| 62    | 51167 | Brahman   | 2019 | 2                   | 6                              | 8                                     | НН   | 435    | 36         |
| 63    | 50900 | Brahman   | 2019 | 3                   | 1                              | 3                                     | НН   | 478    | 34         |
| 64    | 51071 | Brahman   | 2019 | 2                   | 4                              | 6                                     | НН   | 476.1  | 31         |
| 65    | 50923 | Brahman   | 2019 | 3                   | 1                              | 3                                     | НН   | 413    | 34         |
| 66    | 31474 | Composite | 2019 | 3                   | 2                              | 4                                     | PP   | 439.3  | 33         |
| 67    | 31514 | Composite | 2019 | 2                   | 4                              | 6                                     | PP   | 445.4  | 31         |
| 68    | 31534 | Composite | 2019 | 2                   | 3                              | 4                                     | PP   | 463.2  | 31         |
| 69    | 31540 | Composite | 2019 | 3                   | 5                              | 7                                     | PP   | 476.7  | 32         |
| 70    | 31653 | Composite | 2019 | 3                   | 4                              | 6                                     | PP   | 376.1  | 34         |
| 71    | 31679 | Composite | 2019 | 2                   | 4                              | 7                                     | PP   | 406    | 31         |
| 72    | 31475 | Composite | 2019 | 2                   | 4                              | 5                                     | PH   | 373    | 28         |
| 73    | 31502 | Composite | 2019 | 3                   | 5                              | 7                                     | PH   | 479.1  | 32         |
| 74    | 31521 | Composite | 2019 | 2                   | 9                              | 10                                    | PH   | 420    | 30         |
| 75    | 31528 | Composite | 2019 | 3                   | 6                              | 8                                     | PH   | 444.2  | 33         |
| 76    | 31551 | Composite | 2019 | 2                   | 4                              | 5                                     | PH   | 458.9  | 32         |
| 77    | 31553 | Composite | 2019 | 2                   | 6                              | 7                                     | PH   | 370    | 32         |
| 78    | 31581 | Composite | 2019 | 2                   | 7                              | 8                                     | PH   | 356    | 31         |
| 79    | 31587 | Composite | 2019 | 3                   | 4                              | 7                                     | PH   | 440    | 33         |
| 80    | 31597 | Composite | 2019 | 2                   | 8                              | 9                                     | PH   | 470    | 30         |
| 81    | 31601 | Composite | 2019 | 2                   | 3                              | 5                                     | PH   | 460    | 30         |
| 82    | 31608 | Composite | 2019 | 2                   | 4                              | 6                                     | PH   | 427    | 30         |
| 83    | 31627 | Composite | 2019 | 2                   | 2                              | 4                                     | PH   | 419    | 30         |

| LotNo | TAG   | Breed     | УОВ  | Dam age 1st<br>Calf | Dam<br>Number<br>of<br>Calves | Dam age<br>last or<br>current<br>calf | Horn | Weight | SS<br>(cm) |
|-------|-------|-----------|------|---------------------|-------------------------------|---------------------------------------|------|--------|------------|
| 84    | 31630 | Composite | 2019 | 2                   | 8                             | 9                                     | PH   | 478.5  | 33         |
| 85    | 31636 | Composite | 2019 | 2                   | 7                             | 8                                     | PH   | 511    | 33         |
| 86    | 31643 | Composite | 2019 | 2                   | 5                             | 6                                     | PH   | 476.1  | 33         |
| 87    | 31649 | Composite | 2019 | 2                   | 7                             | 8                                     | PH   | 361    | 30         |
| 88    | 31652 | Composite | 2019 | 2                   | 4                             | 6                                     | PH   | 421.5  | 32         |
| 89    | 31661 | Composite | 2019 | 2                   | 6                             | 7                                     | PH   | 452.8  | 30         |
| 90    | 31686 | Composite | 2019 | 2                   | 10                            | 11                                    | PH   | 516    | 32         |
| 91    | 31458 | Composite | 2019 | 3                   | 4                             | 6                                     | НН   | 484    | 31         |
| 92    | 31555 | Composite | 2019 | 2                   | 3                             | 4                                     | НН   | 469.9  | 32         |
| 93    | 31564 | Composite | 2019 | 2                   | 10                            | 11                                    | НН   | 477.3  | 30         |
| 94    | 31582 | Composite | 2019 | 2                   | 5                             | 6                                     | НН   | 418.4  | 30         |
| 95    | 31584 | Composite | 2019 | 3                   | 8                             | 10                                    | НН   | 414.7  | 31         |
| 96    | 31622 | Composite | 2019 | 2                   | 8                             | 9                                     | НН   | 492.6  | 31         |
| 97    | 31628 | Composite | 2019 | 2                   | 7                             | 9                                     | НН   | 480    | 32         |
| 98    | 31637 | Composite | 2019 | 3                   | 2                             | 4                                     | НН   | 441.7  | 33         |
| 99    | 31645 | Composite | 2019 | 2                   | 4                             | 5                                     | НН   | 455.2  | 37         |
| 100   | 31658 | Composite | 2019 | 2                   | 3                             | 4                                     | НН   | 461.3  | 28         |
|       |       |           |      |                     |                               |                                       |      |        |            |
|       |       |           |      |                     |                               |                                       |      |        |            |
|       |       |           |      |                     |                               |                                       |      |        |            |
|       |       |           |      |                     |                               |                                       |      |        |            |
|       |       |           |      |                     |                               |                                       |      |        |            |
|       |       |           |      |                     |                               |                                       |      |        |            |
|       |       |           |      |                     |                               |                                       |      |        |            |
|       |       |           |      |                     |                               |                                       |      |        |            |
|       |       |           |      | _                   |                               |                                       |      |        |            |
|       |       |           |      |                     |                               |                                       |      |        |            |
|       |       |           |      | _                   |                               |                                       |      |        |            |
|       |       |           |      |                     |                               |                                       |      |        |            |