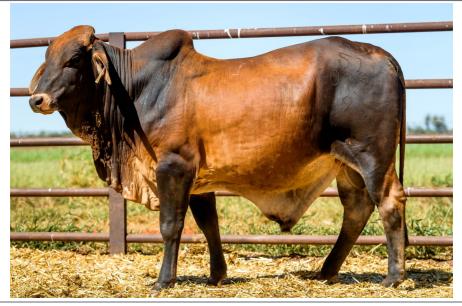

| LotNo | TAG   | Breed   | УОВ  | Dam age 1st<br>Calf | Dam<br>Number<br>of Calves | Dam age<br>last or<br>current<br>calf | Horn | Weight | SS<br>(cm) |
|-------|-------|---------|------|---------------------|----------------------------|---------------------------------------|------|--------|------------|
| 28    | 51016 | Brahman | 2019 | 2                   | 2                          | 3                                     | PH   | 436    | 31         |
| 29    | 51148 | Brahman | 2019 | 2                   | 4                          | 6                                     | PH   | 416    | 35         |
| 30    | 51215 | Brahman | 2019 | 2                   | 9                          | 10                                    | PH   | 440    | 34         |
| 31    | 51206 | Brahman | 2019 | 2                   | 8                          | 9                                     | PH   | 386    | 31         |
| 32    | 51103 | Brahman | 2019 | 2                   | 6                          | 8                                     | PH   | 427    | 31         |
| 33    | 51117 | Brahman | 2019 | 2                   | 7                          | 8                                     | PH   | 469.3  | 31         |
| 34    | 51129 | Brahman | 2019 | 2                   | 5                          | 6                                     | НН   | 457.1  | 32         |
| 35    | 50922 | Brahman | 2019 | 2                   | 2                          | 3                                     | HH   | 455.2  | 29         |
| 36    | 50910 | Brahman | 2019 | 3                   | 1                          | 3                                     | НН   | 490.8  | 32         |
| 37    | 51073 | Brahman | 2019 | 3                   | 6                          | 8                                     | НН   | 460    | 39         |
| 38    | 51225 | Brahman | 2019 | 3                   | 5                          | 7                                     | НН   | 445    | 34         |
| 39    | 51022 | Brahman | 2019 | 3                   | 3                          | 3                                     | НН   | 400    | 32         |
| 40    | 51021 | Brahman | 2019 | 2                   | 2                          | 3                                     | НН   | 380    | 30         |
| 41    | 51185 | Brahman | 2019 | 4                   | 3                          | 6                                     | НН   | 510.4  | 34         |
| 42    | 51190 | Brahman | 2019 | 3                   | 1                          | 3                                     | НН   | 425    | 37         |
| 43    | 51155 | Brahman | 2019 | 2                   | 6                          | 8                                     | НН   | 433    | 37         |
| 44    | 51205 | Brahman | 2019 | 2                   | 4                          | 6                                     | НН   | 499.4  | 34         |
| 45    | 51177 | Brahman | 2019 | 3                   | 6                          | 8                                     | НН   | 480    | 33         |
| 46    | 51006 | Brahman | 2019 | 2                   | 4                          | 5                                     | НН   | 469.3  | 30         |
| 47    | 51087 | Brahman | 2019 | 2                   | 5                          | 6                                     | НН   | 421    | 35         |
| 48    | 50901 | Brahman | 2019 | 3                   | 1                          | 3                                     | НН   | 493.9  | 30         |
| 49    | 51199 | Brahman | 2019 | 2                   | 3                          | 5                                     | НН   | 494.5  | 34         |
| 50    | 51183 | Brahman | 2019 | 3                   | 5                          | 7                                     | НН   | 489.6  | 34         |
| 51    | 50914 | Brahman | 2019 | 3                   | 1                          | 3                                     | НН   | 452    | 32         |
| 52    | 50952 | Brahman | 2019 | 3                   | 1                          | 3                                     | НН   | 398    | 31         |
| 53    | 51130 | Brahman | 2019 | 2                   | 8                          | 10                                    | НН   | 477.9  | 31         |
| 54    | 51144 | Brahman | 2019 | 2                   | 6                          | 7                                     | НН   | 475.5  | 30         |
|       |       |         |      |                     |                            |                                       |      |        |            |

| %Norm | Birth wt<br>(+2.5) | 200d wt<br>(+19) | 400d wt<br>(+26) | 600d wt<br>(+37) | Mat Cow<br>wt (+41) | SS<br>(+0.8) | Day to calve<br>(-0.8) | LiveEx\$<br>(\$24) |
|-------|--------------------|------------------|------------------|------------------|---------------------|--------------|------------------------|--------------------|
| 89    | -1.7               | 1                | 12               | 9                | -3                  | 3.5          | -14.2                  | 39                 |
| 90    | -1.2               | 12               | 29               | 38               | 28                  | 3.2          | -12.1                  | 52                 |
| 89    | -0.7               | 5                | 8                | 19               | 4                   | 2.5          | -11                    | 37                 |
| 65    | 0.1                | 12               | 21               | 23               | 30                  | 1.8          | -7.1                   | 30                 |
| 81    | 0.8                | 13               | 21               | 30               | 41                  | 1.9          | -6.4                   | 33                 |
| 82    | 2.1                | 19               | 28               | 42               | 51                  | 3            | -5.2                   | 39                 |
| 86    | -1.9               | 1                | 9                | 10               | 3                   | 3.5          | -17.3                  | 46                 |
| 74    | -3.1               | 1                | 12               | 16               | 3                   | 2.7          | -17.1                  | 49                 |
| 88    | -1.3               | 6                | 17               | 27               | 15                  | 3.9          | -17                    | 56                 |
| 89    | 1.4                | 22               | 37               | 60               | 68                  | 7.3          | -16.7                  | 81                 |
| 85    | -0.8               | 12               | 16               | 40               | 26                  | 3.9          | -16.2                  | 61                 |
| 85    | 0.5                | 18               | 33               | 59               | 58                  | 3.5          | -16                    | 73                 |
| 74    | -1.1               | 7                | 10               | 22               | 7                   | 4.8          | -15.2                  | 50                 |
| 85    | 2.4                | 17               | 29               | 41               | 47                  | 4            | -15.1                  | 60                 |
| 84    | -0.5               | 7                | 11               | 19               | 4                   | 2            | -14.8                  | 43                 |
| 87    | -0.7               | 10               | 18               | 26               | 32                  | 5.5          | -14.1                  | 53                 |
| 89    | -1.3               | 11               | 26               | 40               | 7                   | 3.7          | -13.6                  | 56                 |
| 83    | -0.7               | 10               | 23               | 37               | 31                  | 2.7          | -12.9                  | 50                 |
| 81    | -0.7               | 11               | 22               | 36               | 26                  | 2.6          | -12.7                  | 51                 |
| 90    | -0.5               | 13               | 20               | 40               | 33                  | 2.3          | -12.6                  | 51                 |
| 57    | 0.5                | 14               | 24               | 27               | 36                  | 3.6          | -12                    | 46                 |
| 79    | 2.4                | 14               | 24               | 37               | 62                  | 3            | -12                    | 53                 |
| 88    | -0.3               | 10               | 17               | 32               | 20                  | 2.5          | -11.7                  | 45                 |
| 85    | 0.4                | 17               | 28               | 45               | 33                  | 5.2          | -11                    | 56                 |
| 69    | -2.1               | 5                | 8                | 20               | -3                  | 2            | -11                    | 35                 |
| 82    | -0.9               | 11               | 18               | 29               | 26                  | 2.2          | -10.9                  | 42                 |
| 87    | -0.1               | 14               | 22               | 33               | 19                  | 3.1          | -10.6                  | 45                 |