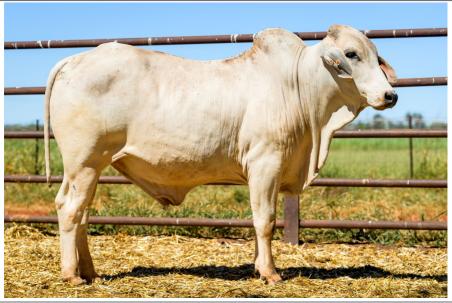

www.auctionsplus.com.au

| TAG              | DOB              | Horn             | Weight              | SS (cm)   | %Norm               | Birth wt (+2.5)    |
|------------------|------------------|------------------|---------------------|-----------|---------------------|--------------------|
| 16891            | 15/11/2015       | НН               | 615.3               | 34        | 55                  | -3.3               |
| 200d wt<br>(+19) | 400d wt<br>(+27) | 600d wt<br>(+37) | Mat Cow<br>wt (+41) | SS (+0.9) | Days to calve (-2.1 | LiveEx\$<br>(\$27) |
| -1               | 9                | 7                | -17                 | 3.3       | -16.6               | 42                 |