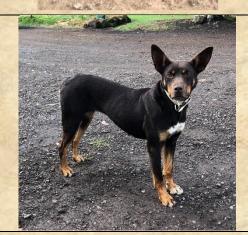

#### Ryan Lenehan - Gazette

LOT 45: JENKINS OLI (Kirklen Banjo – Jaree Soph) (Trained & Experienced). Female Kelpie red & tan 3years 5 months. Main dog on livestock contracting team. Very experienced in all aspects of paddock/yard work, sheep/cattle. Works from horse, bike or ute. Backs & barks on command. Friendly obedient bitch that's easy to have around.

YouTube: R Lenehan-Jenkins Oil. Reg WKC.

BSN: EE112753 M/C: 953010004998532

Joe Spicer – Go-Getta - Glenthompson LOT 51: VANDAL (Go-Betta Brue – Go-Getta Virtue) (Well Started) Male Kelpie red & tan 3 years. Last son of 2 x Australian Yard Dog Champion Go-Getta Brue. Outstanding big, leggy, strong, sirey type with calm friendly nature. Loves rams & tough crossy ewes, back & bark, obedient & pleasure to handle, paddock or yard. WKC reg eligible. Call me for on farm demo. YouTube: GoGetta Vandal BSN: EE117698 M/C: 956000006697806 T: 0429667464