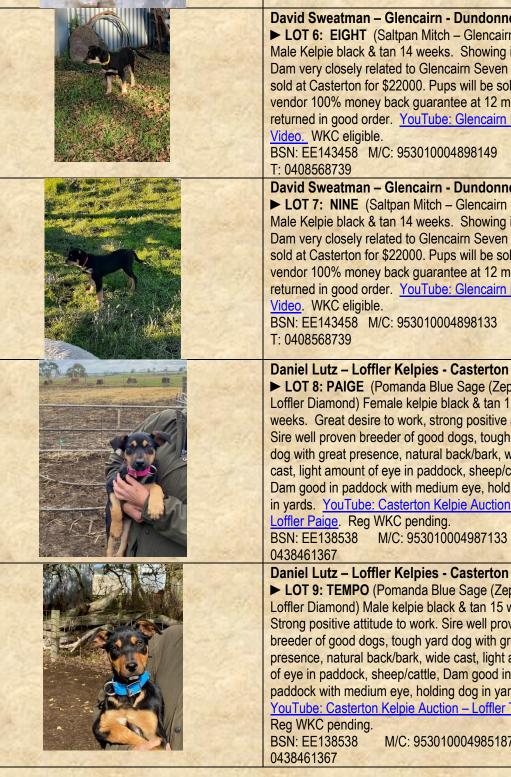

#### Jake Last - Camperdown ► LOT 5: WILL (Futura Luke – Barclays Kate) Male kelpie black & tan 14 weeks. Sire is a very good allrounder in yards & paddock, has good force & presence in yards. Dam is a very good yard dog that has a power of force & can move her stock. BSN: MB115018 M/C: 956000012972132 T: 0427008811 David Sweatman - Glencairn - Dundonnell ► LOT 6: EIGHT (Saltpan Mitch – Glencairn Dollar) Male Kelpie black & tan 14 weeks. Showing interest. Dam very closely related to Glencairn Seven who sold at Casterton for \$22000. Pups will be sold with vendor 100% money back guarantee at 12 months if returned in good order. YouTube: Glencairn Eight BSN: EE143458 M/C: 953010004898149 David Sweatman - Glencairn - Dundonnell ► LOT 7: NINE (Saltpan Mitch – Glencairn Dollar) Male Kelpie black & tan 14 weeks. Showing interest. Dam very closely related to Glencairn Seven who sold at Casterton for \$22000. Pups will be sold with vendor 100% money back guarantee at 12 months if returned in good order. YouTube: Glencairn Nine BSN: EE143458 M/C: 953010004898133 Daniel Lutz - Loffler Kelpies - Casterton ► LOT 8: PAIGE (Pomanda Blue Sage (Zepp) -Loffler Diamond) Female kelpie black & tan 15 weeks. Great desire to work, strong positive attitude. Sire well proven breeder of good dogs, tough yard

dog with great presence, natural back/bark, wide cast, light amount of eye in paddock, sheep/cattle, Dam good in paddock with medium eye, holding dog in yards. YouTube: Casterton Kelpie Auction -Loffler Paige. Reg WKC pending. M/C: 953010004987133 T:

► LOT 9: TEMPO (Pomanda Blue Sage (Zepp) -Loffler Diamond) Male kelpie black & tan 15 weeks. Strong positive attitude to work. Sire well proven breeder of good dogs, tough yard dog with great presence, natural back/bark, wide cast, light amount of eye in paddock, sheep/cattle, Dam good in paddock with medium eve, holding dog in vards. YouTube: Casterton Kelpie Auction - Loffler Tempo.

M/C: 953010004985187 T: