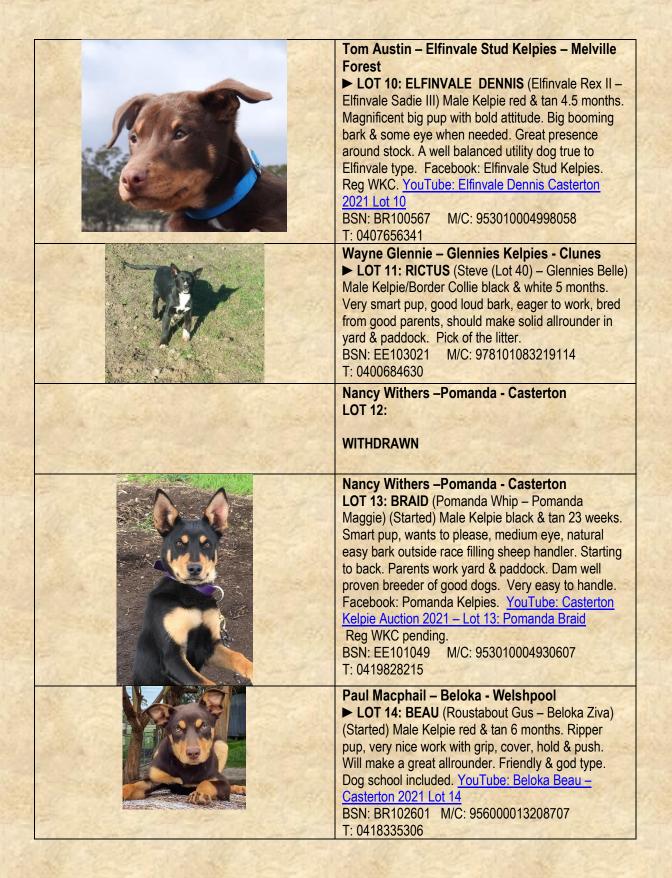

#### Rob Hart - Trawalla

**LOT 15: JAKE** Male Kelpie red 6 months. Very confident pup with plenty of bark.

BSN: MB127388 M/C: 956000013315459

T: 0448522413

#### Jake Last - Camperdown

► LOT 16: LEXI (Fletchers Clyde – Waramara Jill) Female kelpie/border collie black & tan 7 months. Both parents good allrouners on sheep & cattle in yards & paddock. Lexi should develop into a good allrounder, very good natured pup to handle. BSN: MB115018 M/C: 956000013177919

T: 0427008811