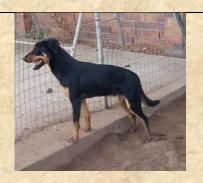

# Pups aged seven (7) months and under will be demonstrated in their own arena at 9.30am and 12.30 (during lunch break)

| Stevie Bibby – Rogue River - Horsham LOT 1: ROGUE RIVER RUBY (Rogue River Rusty – Wybimbie Bec) Female Kelpie black & tan 11 weeks. Bred to be good allrounder. Dam is Open trial dog & exceptional allround worker. Sire is a very good paddock dog & handy in yards. Reg WKC. BSN: EE119525 M/C: 953010005018749 T: 0447431007                                                                    |
|-----------------------------------------------------------------------------------------------------------------------------------------------------------------------------------------------------------------------------------------------------------------------------------------------------------------------------------------------------------------------------------------------------|
| Joshua Lines - Carinya Kelpies - Koolunga  ▶ LOT 2:                                                                                                                                                                                                                                                                                                                                                 |
| WITHDRTAWN                                                                                                                                                                                                                                                                                                                                                                                          |
| Joshua Lines - Carinya Kelpies - Koolunga  ► LOT 3: EMMA (Pomanda Brax – Pomanda Cloe) Female Kelpie black & tan 13 weeks. Smart, kind & full of life Great mating out of a proven brood bitch line of dogs that produce strong, athletic workers with great work ethic. Reg WKC pending. YouTube:  Casterton Kelpie Auction – Lot 3 Carinya Emma. BSN: EE144429 M/C: 941000025890243 T: 0427999441 |
| Tony Williams – Tee Jay – Hawkesdale  ► LOT 4: REMINGTON Female Kelpie black & tan 12 weeks. Out of a young bitch with bloodlines including Go-Getta Brue and Saltpan. She is enthusiastic & has been exposed to sheep with older dogs.  BSN: EE104349 M/C: 956000014408706 T: 0427764221                                                                                                           |
|                                                                                                                                                                                                                                                                                                                                                                                                     |