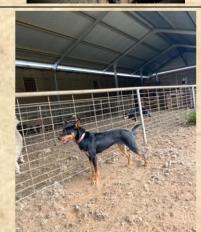

# Gerard Bibby – Rogue River - Horsham LOT 27: ROGUE RIVER RAFFA (Kamarooka Trigger – Go-Getta Rikki-Lee) Male Kelpie red & tan 19.5 months. Genuine allrounder, free backing, good cast, only barks when required, good nose bite on sheep & cattle. Very quick on his feet, covers stock very well, rides on 4 wheeler, will go all day. YouTube: My

Movie 2 Reg WKC.
BSN: EE119525 M/C: 956000011219150
T: 0438356656