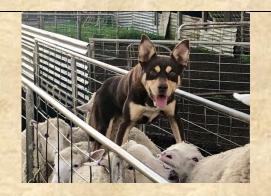

### Ash Caruana – Caruana Kelpie Stud - Glenthompson

LOT 44: GO-GETTA PULSE (Go-Getta Package – Go-Getta Please) (Well Started). Female Kelpie black & tan 16 months. Keen & obedient, great backing ability with bark & force if needed, good come & sit, jump on/off bike/ute. Will make very easy to control yard/shed/truck worker. Sire Australian Yard Dog Champion. WKC guarantee. Reg WKC.

YouTube: Gogetta Pulse - 2021 Casterton Working Dog Auction Entry

BSN: EE139575 M/C: 956000007448979

T: 0428686061