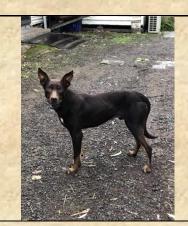

### **Greg Featherston - Dunkeld**

► LOT 32: STAMP Female Kelpie red & tan 3 years 2 months. Enthusiastic dog that has lots or bark & push. She would suit a crutching trailer. BSN:MB108018 M/C: 956000005722150 T: 0437404531