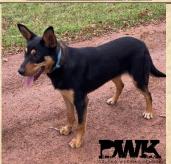

### Kate Jubb - Hopkins River - Hexham

► LOT 31: MILLIE (Sunraysia George – Go-Getta Fever) (Started). Female Kelpie black & tan 11 months. Showing lots of potential to be allrounder. Very friendly, great with kids. Plenty of cover, easy backing, nice amount of eye. Sire is 2020 Yard Dog Champion, very well bred. YouTube: 2021 Casterton dog auction – lot 31 Millie

BSN: EE124364 M/C: 953010004046904 T: 0403083361