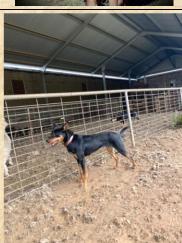

|               | BSN: BR100567 M/C: 953010004998058                                                                                                                                                                                                                                                                                                                                                                                                |  |
|---------------|-----------------------------------------------------------------------------------------------------------------------------------------------------------------------------------------------------------------------------------------------------------------------------------------------------------------------------------------------------------------------------------------------------------------------------------|--|
| T: 0407656341 |                                                                                                                                                                                                                                                                                                                                                                                                                                   |  |
|               | Wayne Glennie – Glennies Kelpies - Clunes  ► LOT 11: RICTUS (Steve (Lot 40) – Glennies Belle) Male Kelpie/Border Collie black & white 5 months. Very smart pup, good loud bark, eager to work, bred from good parents, should make solid allrounder in yard & paddock. Pick of the litter. BSN: EE103021 M/C: 978101083219114 T: 0400684630  Nancy Withers –Pomanda - Casterton LOT 12:                                           |  |
|               | WITHDRAWN                                                                                                                                                                                                                                                                                                                                                                                                                         |  |
|               | Nancy Withers –Pomanda - Casterton LOT 13: BRAID (Pomanda Whip – Pomanda Maggie) (Started) Male Kelpie black & tan 23 weeks. Smart pup, wants to please, medium eye, natural easy bark outside race filling sheep handler. Starting to back. Parents work yard & paddock. Dam well proven breeder of good dogs. Very easy to handle. Facebook: Pomanda Kelpies. Reg WKC pending. BSN: EE101049 M/C: 953010004930607 T: 0419828215 |  |
|               | Paul Macphail – Beloka - Welshpool  ► LOT 14: BEAU (Roustabout Gus – Beloka Ziva) (Started) Male Kelpie red & tan 6 months.  Ripper pup, very nice work with grip, cover, hold & push. Will make a great allrounder. Friendly & god type. Dog school included. YouTube: Beloka  Beau – Casterton 2021 Lot 14  BSN: BR102601 M/C: 956000013208707  T: 0418335306                                                                   |  |
|               | Rob Hart – Trawalla LOT 15: JAKE Male Kelpie red 6 months. Very confident pup with plenty of bark. BSN: MB127388 M/C: 956000013315459 T: 0448522413                                                                                                                                                                                                                                                                               |  |
|               | Jake Last - Camperdown  ► LOT 16: LEXI (Fletchers Clyde – Waramara  Jill) Female kelpie/border collie black & tan 7  months. Both parents good allrouners on sheep & cattle in yards & paddock. Lexi should develop into a good allrounder, very good natured pup to handle.  BSN: MB115018 M/C: 956000013177919                                                                                                                  |  |