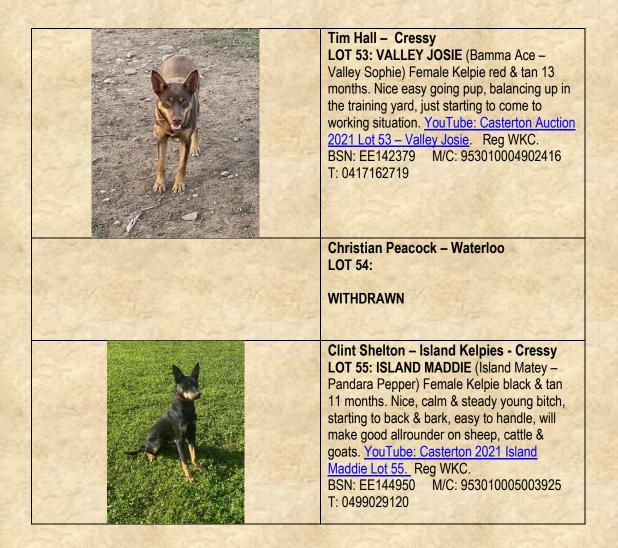

(Go-Betta Brue – Go-Getta Virtue) (Well Started) Male Kelpie red & tan 3 years. Last son of 2 x Australian Yard Dog Champion Go-Getta Brue. Outstanding big, leggy, strong, sirey type with calm friendly nature. Loves rams & tough crossy ewes, back & bark, obedient & pleasure to handle, paddock or yard. WKC reg eligible. Call me for on farm demo. YouTube: GoGetta Vandal BSN: EE117698 M/C: 956000006697806 T: 0429667464



Adrian Carpenter – Bamma – Cressy
LOT 52: PANDARA MERC (Pandara Rouger
– Pandara Spot) (Started) Male Kelpie red &
tan 22 months. Should mature into a good
allrounder, starting to show promise in
paddock, will back & bark in yards, sire works
as a truck dog. Very friendly. YouTube:
Casterton lot 52 Pandara Merc Adrian
Carpenter. Reg WKC.

BSN: EE141970 M/C: 953010005004012