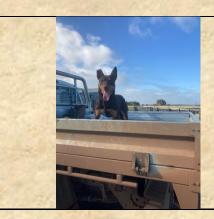

### **Greg Featherston - Dunkeld**

► LOT 32: STAMP Female Kelpie red & tan 3 years 2 months. Enthusiastic dog that has lots or bark & push. She would suit a crutching trailer. BSN:MB108018 M/C: 956000005722150 T: 0437404531