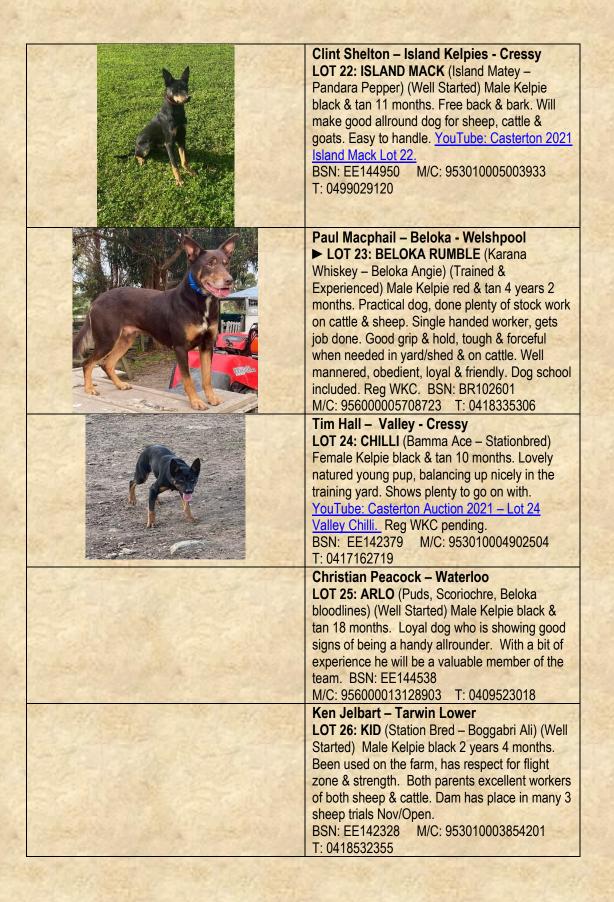

### Ken Jelbart - Tarwin Lower LOT 17: MILLER (Station Bred – Millers Jess) (Well Started) Male Kelpie red & tan 1 year 4 months Has been used on the farm, both parents excellent workers of both sheep & cattle. I have younger dogs coming on to educate, just have too many dogs M/C: 956000014507306 BSN: EE142328 T: 0418532355 Wayne Glennie - Glennies Kelpies -Clunes ► LOT 18: JOSIE (Karana Abba – Station Bitch) (Trained) Female Kelpie grey & tan 7 years (Approx) Experienced, been used in paddock on large mobs, sheep & cattle, in contracting team on large farming properties. Strong in yards with good hold & force. Will drive stock, obedient, willing, regretful sale. BSN: EE103021 M/C: 956000003400943 T: 0400684630 Joe Spicer - Go-Getta - Glenthompson LOT 19: MANTRA (Barru Monkey – Allstates) (Well Started) Male Kelpie black & tan 3 years. Quality allrounder with distance & holding ability on ewes & lambs. Back & command bark in yards. Easy to handle for male/female handler. WKC reg eligible. Call me for on farm demo. YouTube: Go-Getta Mantra M/C: 956000009483939 BSN: EE117698 T: 0429667464 Adrian Carpenter - Bamma - Cressy LOT 20: ERIC (Bamma Alf – Ironstone Matilda) (Starting) Male Kelpie black & tan 8 months. Friendly, starting to balance up & bring sheep to you. Has not done yard work yet. Both parents Open yard dog trial winners. Parents also work sheep/cattle on a daily basis and are strong & calm on stock. YouTube: Casterton lot 20 Bamma Eric Adrian Carpenter. WKC Reg pending. BSN: EE141970 M/C: 953010005003976 T: 0424578560 Justin Carlin - Dunrobin LOT 21: SWANY (Started) Male Kelpie black & tan 11 months.. Hasn't worked much in yards, mainly in paddock, good cover & cast, Dam is good paddock dog, Sire good allrounder. M/C: 953010005095528 BSN: EE144734 T: 0499227749