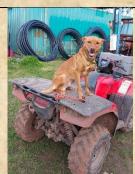

Gerard Bibby – Rogue River - Horsham LOT 27: ROGUE RIVER RAFFA (Kamarooka Trigger – Go-Getta Rikki-Lee) Male Kelpie red & tan 19.5 months. Genuine allrounder, free backing, good cast, only barks when required, good nose bite on sheep & cattle. Very quick on his feet, covers stock very well, rides on 4 wheeler, will go all day. YouTube: My Movie 2 Reg WKC.