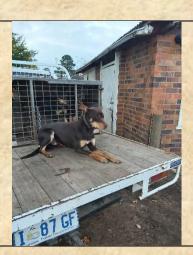

### Ken Jelbart - Tarwin Lower LOT 17: MILLER (Station Bred – Millers Jess) (Well Started) Male Kelpie red & tan 1 year 4 months Has been used on the farm, both parents excellent workers of both sheep & cattle. I have younger dogs coming on to educate, just have too many dogs M/C: 956000014507306 BSN: EE142328 T: 0418532355 Wayne Glennie - Glennies Kelpies -Clunes ► LOT 18: JOSIE (Karana Abba – Station Bitch) (Trained) Female Kelpie grey & tan 7 years (Approx) Experienced, been used in paddock on large mobs, sheep & cattle, in contracting team on large farming properties. Strong in yards with good hold & force. Will drive stock, obedient, willing, regretful sale. BSN: EE103021 M/C: 956000003400943 T: 0400684630 Joe Spicer - Go-Getta - Glenthompson LOT 19: MANTRA (Barru Monkey – Allstates) (Well Started) Male Kelpie black & tan 3 years. Quality allrounder with distance & holding ability on ewes & lambs. Back & command bark in yards. Easy to handle for male/female handler. WKC reg eligible. Call me for on farm demo. YouTube: Go-Getta Mantra M/C: 956000009483939 BSN: EE117698 T: 0429667464 Adrian Carpenter - Bamma - Cressy LOT 20: ERIC (Bamma Alf – Ironstone Matilda) (Starting) Male Kelpie black & tan 8 months. Friendly, starting to balance up & bring sheep to you. Has not done yard work yet. Both parents Open yard dog trial winners. Parents also work sheep/cattle on a daily basis and are strong & calm on stock. YouTube: Casterton lot 20 Bamma Eric Adrian Carpenter. WKC Reg pending. BSN: EE141970 M/C: 953010005003976 T: 0424578560 Justin Carlin - Dunrobin LOT 21: SWANY (Started) Male Kelpie black & tan 11 months.. Hasn't worked much in yards, mainly in paddock, good cover & cast, Dam is good paddock dog, Sire good allrounder. M/C: 953010005095528 BSN: EE144734 T: 0499227749