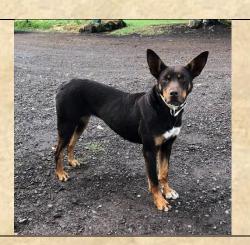

### **Greg Featherston - Dunkeld**

► LOT 32: STAMP Female Kelpie red & tan 3 years 2 months. Enthusiastic dog that has lots or bark & push. She would suit a crutching trailer. BSN:MB108018 M/C: 956000005722150 T: 0437404531