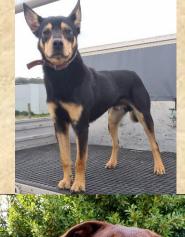

| MERCENT NUMBER OF STREET                | Jake Last - Camperdown                                 |
|-----------------------------------------|--------------------------------------------------------|
|                                         | ► LOT 5: WILL (Futura Luke – Barclays Kate)            |
|                                         | Male kelpie black & tan 14 weeks. Sire is a very       |
| · 高州市 · 高兴节 · 克尔克 · 高州市 · 高兴市           | good allrounder in yards & paddock, has good           |
|                                         | force & presence in yards. Dam is a very good          |
|                                         | yard dog that has a power of force & can move her      |
|                                         | stock.                                                 |
|                                         | BSN: MB115018 M/C: 956000012972132                     |
|                                         | T: 0427008811                                          |
|                                         | David Sweatman - Glencairn - Dundonnell                |
|                                         | ► LOT 6: EIGHT (Saltpan Mitch – Glencairn Dollar)      |
|                                         | Male Kelpie black & tan 14 weeks. Showing interest.    |
|                                         | Dam very closely related to Glencairn Seven who        |
|                                         | sold at Casterton for \$22000. Pups will be sold with  |
|                                         | vendor 100% money back guarantee at 12 months if       |
|                                         | returned in good order. YouTube: Glencairn Eight       |
|                                         | Video. WKC eligible.                                   |
|                                         | BSN: EE143458 M/C: 953010004898149                     |
|                                         | T: 0408568739                                          |
|                                         | David Sweatman – Glencairn - Dundonnell                |
|                                         | ► LOT 7: NINE (Saltpan Mitch – Glencairn Dollar)       |
|                                         | Male Kelpie black & tan 14 weeks. Showing interest.    |
|                                         | Dam very closely related to Glencairn Seven who        |
|                                         | sold at Casterton for \$22000. Pups will be sold with  |
|                                         | vendor 100% money back guarantee at 12 months if       |
|                                         | returned in good order. YouTube: Glencairn Nine        |
|                                         | Video. WKC eligible.                                   |
|                                         | BSN: EE143458 M/C: 953010004898133                     |
|                                         | T: 0408568739                                          |
|                                         | 1. 0400300739                                          |
|                                         | Daniel Lutz – Loffler Kelpies - Casterton              |
|                                         | ► LOT 8: PAIGE (Pomanda Blue Sage (Zepp) –             |
| CONTRACTOR OF THE PROPERTY OF           | Loffler Diamond) Female kelpie black & tan 15          |
| A CONTRACTOR OF A CONTRACTOR            | weeks. Great desire to work, strong positive attitude. |
|                                         | Reg WKC pending.                                       |
| 1/200-12/2 25                           | BSN: EE138538 M/C: 953010004987133 T:                  |
|                                         | 0438461367                                             |
|                                         |                                                        |
|                                         | Daniel Lutz – Loffler Kelpies - Casterton              |
|                                         | ► LOT 9: TEMPO (Pomanda Blue Sage (Zepp) –             |
|                                         | Loffler Diamond) Male kelpie black & tan 15 weeks.     |
|                                         | Strong positive attitude to work Reg WKC pending.      |
|                                         | BSN: EE138538 M/C: 953010004985187 T:                  |
|                                         | 0438461367                                             |
|                                         |                                                        |
|                                         | Tom Austin – Elfinvale Stud Kelpies – Melville         |
|                                         | Forest                                                 |
|                                         | ► LOT 10:ELFINVALE DENNIS (Elfinvale Rex II –          |
|                                         | Elfinvale Sadie III) Male Kelpie red & tan 4.5 months. |
|                                         | Magnificent big pup with bold attitude. Big booming    |
|                                         | bark & some eye when needed. Great presence            |
|                                         | around stock. A well balanced utility dog true to      |
|                                         | Elfinvale type. Reg WKC. YouTube: Elfinvale Dennis     |
|                                         | Casterton 2021 Lot 10                                  |
| 100000000000000000000000000000000000000 | 100000000000000000000000000000000000000                |
|                                         |                                                        |