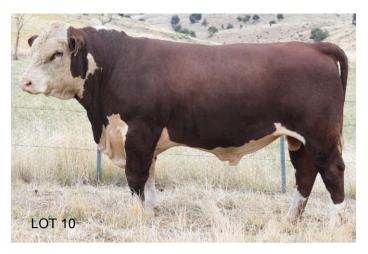

## LOT 10 GUILFORD QUADE Q50 (PP)

SIRE: GUILFORD GOVERNOR G38 (AI)

Bobanken Southern Cross S48 (P)

Guilford Zeus Z1 (AI)(S)

Guilford Queenie V4 (AI)(P)

DAM: GUILFORD LAST DAY G88

Allendale Landlord 3 (AI)(P)

Guilford Last Day B47 (P)

Guilford Last Day W77 (P)

|             | 20          | )21 FE     | BRUA       | RY HEF     | EFOR        | GRC        | UP BI       | REEDPI      | AN EB       | Vs          |             |
|-------------|-------------|------------|------------|------------|-------------|------------|-------------|-------------|-------------|-------------|-------------|
| GL          | Bwt         | Milk       | 200wt      | 400wt      | 600wt       | CWT        | EMA         | Rump        | RBY%        | IMF%        | SS          |
| -1.1<br>54% | +7.5<br>74% | +19<br>58% | +48<br>68% | +72<br>69% | +106<br>72% | +67<br>60% | +3.4<br>51% | +0.4<br>60% | +0.1<br>53% | +0.9<br>57% | +0.9<br>76% |

Very good Governor son with excellent EBVs, top 1% of the breed for 200 Day wt, top 5% for 400 & 600 Day wt, top 25% for EMA & milk. Homozygous Polled. HYF DLF IEF MSUDF

| Purchaser |      |      |  |       |   |      |   |  |       | Ф  |   |       |   |   |       |   |   |  |
|-----------|------|------|--|-------|---|------|---|--|-------|----|---|-------|---|---|-------|---|---|--|
|           | <br> | <br> |  | <br>• | • | <br> | • |  | <br>• | Ψ. | • | <br>• | • | • | <br>• | • | • |  |