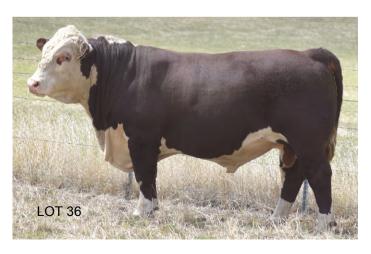

#### LOT 36 GUILFORD QUINTILLION Q88 (S)

Born: 1/6/19 Eye Pigment: 100/100 Reg: AJDQ088 Scrotal Circum: 40 cm

SIRE: GUILFORD ANZAC M30 (AI)

Okawa Commodore 020076 (P) Allendale Washington C77 (AI)(PP) Allendale Fancy Z59 (P)

DAM: GUILFORD VANITY J88

Debarry Eden (PP)
Guilford Vanity C113 (P)
Guilford Vanity U39 (P)

|    | 20  | )21 FE | BRUA  | RY HER | EFOR  | GRO | UP BE | REEDPL      | AN EB | Vs   |    |
|----|-----|--------|-------|--------|-------|-----|-------|-------------|-------|------|----|
| GL | Bwt | Milk   | 200wt | 400wt  | 600wt | CWT | EMA   | Rump        | RBY%  | IMF% | SS |
|    |     |        |       |        |       |     |       | +2.2<br>57% |       |      |    |

Very easy doing attractive bull that is thick and deep bodied. Low Birth wt with good Milk and Fat figures. HYF DLF IEF MSUDF.

| Purchaser. |  |  | \$ |
|------------|--|--|----|
|------------|--|--|----|