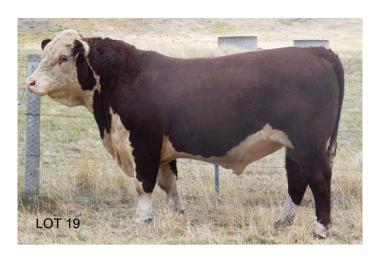

### LOT 19 GUILFORD QUARRYMAN Q60 (S)

Born: 14/5/19 Eye Pigment: 100/100 Reg: AJDQ060 Scrotal Circum: 42.5 cm

SIRE: GUILFORD GOVERNOR G38 (AI)

Allendale National W168 (PP)
Guilford Emperor E10 (AI)(P)
Guilford Cora B42 (P)

DAM: GUILFORD LADY JESSIE H82

Guilford Atomic A3 (AI)(ET)(P) Guilford Lady Jessie D117 (P) Guilford Lady Jessie Z58 (P)

| I |    | 20  | 21 FE | BRUAR      | RY HER | EFORE | GRO | UP BF | REEDPL | AN EB | Vs   |    |
|---|----|-----|-------|------------|--------|-------|-----|-------|--------|-------|------|----|
|   | GL | Bwt | Milk  | 200wt      | 400wt  | 600wt | CWT | EMA   | Rump   | RBY%  | IMF% | SS |
|   |    |     |       | +45<br>68% |        |       |     |       |        |       |      |    |

Attractive deep bodied bull with good length, thickness, and growth. Very good set of figures across the board. Top 5% for 200, 400 & 600 Day wt, top 20% for EMA and top 15% for Milk. HYF DLF IEF MSUDF