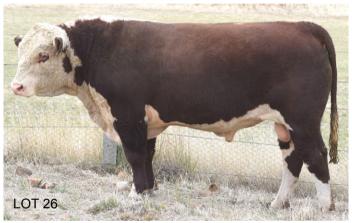

### LOT 26 GUILFORD QUAIL Q67 (PP)

 Born: 17/5/19
 Eye Pigment: 100/100

 Reg: AJDQ067
 Scrotal Circum: 42 cm

SIRE: WIRRUNA LEGS L108 (AI)

Okawa Commodore 020076 Allendale Washington C77 (AI)(PP) Allendale Fancy Z59 (P)

DAM: GUILFORD QUEENIE F74

Mt. Raven Hijacker (AI)(P)
Guilford Queenie B54 (P)
Guilford Queenie Y23 (AI)(P)

|             | 20          | )21 FE     | BRUAR      | RY HER     | EFOR       | GRO        | UP BF       | REEDPL      | AN EB      | Vs          |             |
|-------------|-------------|------------|------------|------------|------------|------------|-------------|-------------|------------|-------------|-------------|
| GL          | Bwt         | Milk       | 200wt      | 400wt      | 600wt      | CWT        | EMA         | Rump        | RBY%       | IMF%        | SS          |
| -2.5<br>58% | +1.5<br>74% | +12<br>57% | +23<br>69% | +49<br>69% | +58<br>72% | +45<br>60% | +3.8<br>51% | +2.8<br>61% | 0.0<br>54% | +0.7<br>58% | +4.2<br>76% |

Low birth weight bull with EBV's that put him in the top 5% for Rib & Rump. Homozygous Polled. HYF DLF IEF MSUDF.

| Purchaser   | <br> | <br> | \$ |
|-------------|------|------|----|
| i uiciiasci | <br> | <br> | ν  |