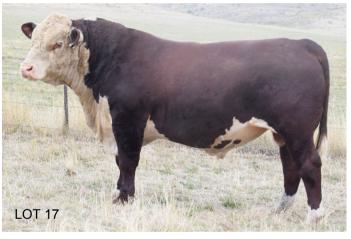

### LOT 17 GUILFORD QUOKKA Q35 (S)

SIRE: GUILFORD ANZAC M30 (AI)

Allendale Washington C77 (PP)

Guilford Future F81 (P)
Guilford Eleanor B64 (P)

DAM: GUILFORD SATIN K42

Guilford Zeus Z1 (AI)(S)

Guilford Satin C98 (P)

Guilford Satin V118 (P)

|             | 20          | )21 FE     | BRUAF      | RY HER     | EFORE      | GRO        | UP BE       | REEDPL      | AN EB       | Vs          |             |
|-------------|-------------|------------|------------|------------|------------|------------|-------------|-------------|-------------|-------------|-------------|
| GL          | Bwt         | Milk       | 200wt      | 400wt      | 600wt      | CWT        | EMA         | Rump        | RBY%        | IMF%        | SS          |
| +0.3<br>56% | +6.2<br>72% | +21<br>52% | +37<br>66% | +64<br>66% | +91<br>69% | +58<br>56% | +4.9<br>47% | +0.5<br>57% | +1.7<br>49% | +0.4<br>53% | +2.0<br>74% |

Long thick easy doing bull with good growth. Good EBVs across the board, top 15% for EMA and Milk, top 20% for 400 & 600 Day wt. HYF DLF IEF MSUDF

Purchaser.....\$.....