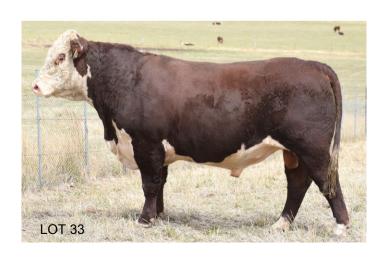

#### LOT 33 GUILFORD QUADRATIC Q135 (P)

 Born: 3/7/19
 Eye Pigment: 100/100

 Reg: AJDQ135
 Scrotal Circum: 39 cm

SIRE: GUILFORD LIBERTY L76

Debarry Calgary C58 (P) Allendale Bushman F119 (P) Allendale Daisy C26 (AI)(P)

DAM: GUILFORD ELEANOR J31

Allendale Landlord 3 (AI)(P)
Guilford Eleanor C82 (P)
Guilford Eleanor Y55 (P)

|             | 20          | )21 FE     | BRUA       | RY HER     | EFOR       | GRO        | UP BF       | EEDPL       | AN EB       | Vs          |             |
|-------------|-------------|------------|------------|------------|------------|------------|-------------|-------------|-------------|-------------|-------------|
| GL          | Bwt         | Milk       | 200wt      | 400wt      | 600wt      | CWT        | EMA         | Rump        | RBY         | IMF%        | SS          |
| -1.5<br>53% | +3.1<br>72% | +18<br>50% | +30<br>66% | +48<br>66% | +75<br>69% | +51<br>56% | +4.3<br>45% | +3.4<br>57% | +0.2<br>49% | +1.3<br>53% | +1.7<br>74% |

Attractive low birth weight bull with good length, growth & Milk EBV's. Very good carcase EBV's, top 5% for Rib & Rump and top 10% for IMF% with good EMA. HYF DLF IEF MSUDF.

| Purchaser | . \$ |  |  |
|-----------|------|--|--|
|-----------|------|--|--|