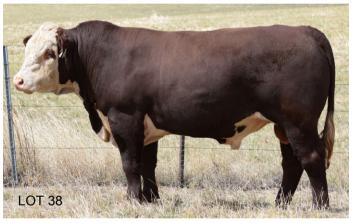

Enforcer has been used as a backup bull on the heifers in the AI program the last 3 years. His calves are long bodied and calve easy, and have performed very well with very good weight for age. Has some very good sons in this year's sale. Sire of Lots: 3, 9, 18, 21, 24 & 38.