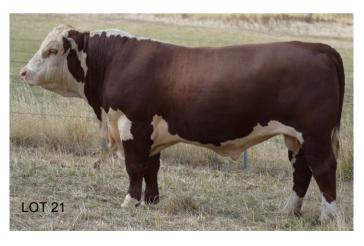

### LOT 21 GUILFORD QUOTA Q11 (PP)

SIRE: GUILFORD ENFORCER M28

Allendale Washington C77(PP) Guilford Jeweller J29 (S)

Guilford Queenie C101 (P)

DAM: GUILFORD SATIN M140

Guilford Atomic A3 (AI)(ET)(P) Guilford Satin C136 (P) Guilford Satin W76 (P)

|             | 20          | )21 FE | BRUAF | RY HER     | EFORE | GRO        | UP BI | REEDPI      | AN EB       | Vs         |             |
|-------------|-------------|--------|-------|------------|-------|------------|-------|-------------|-------------|------------|-------------|
| GL          | Bwt         | Milk   | 200wt | 400wt      | 600wt | CWT        | EMA   | Rump        | RBY%        | IMF%       | SS          |
| -1.1<br>49% | +6.3<br>70% |        |       | +79<br>65% | -     | +77<br>55% | -     | +1.0<br>55% | +1.5<br>47% | 0.0<br>50% | +2.4<br>75% |

Very good son of Enforcer with length thickness and growth. Has an excellent set of EBVs to match, in the top 1% for 400 & 600 Day wt, top 20% for EMA, with good milk and fat. Homozygous Polled. HYF DLF IEF MSUDF.