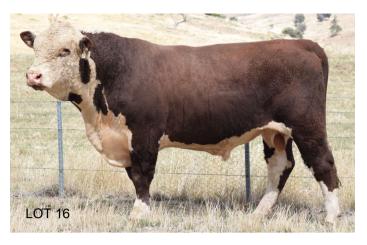

### LOT 16 GUILFORD QUADRIC Q6 (PP)

SIRE: WIRRUNA LEGS L108 (AI)

Otapawa Spark 3060(IMP NZL)(P)
Guilford Governor G38 (AI)(P)
Guilford Satin D49 (P)

DAM: GUILFORD CORA N26

Guilford Future F81 (P) Guilford Cora J36 (P) Guilford Cora E38 (P)

|    | 20  | )21 FE | BRUA  | RY HEF | REFORI | O GRO | UP BI | REEDPI      | LAN EB | Vs   |    |
|----|-----|--------|-------|--------|--------|-------|-------|-------------|--------|------|----|
| GL | Bwt | Milk   | 200wt | 400wt  | 600wt  | CWT   | EMA   | Rump        | RBY%   | IMF% | SS |
|    |     |        |       |        |        |       |       | +0.4<br>52% |        |      |    |

Legs son with good length. An excellent set of EBVs across the board. In the top 1% for 200 & 600 Day wt, top 5% for 400 Day wt and top10% for Milk. Homozygous Polled. HYF DLF IEF MSUDF

| Purchaser  | <br> | <br>   | <br> |       |  |  | <br> | \$. |   |   |  | <br> |  |
|------------|------|--------|------|-------|--|--|------|-----|---|---|--|------|--|
| ruiciiasei | <br> | <br>٠. | <br> | <br>• |  |  | <br> | φ.  | • | • |  | <br> |  |