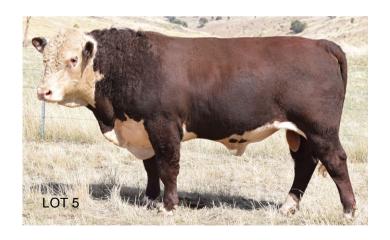

### LOT 5 GUILFORD QUEBEC Q40 (S)

SIRE: WIRRUNA LEGS L108 (AI)

Debarry Calgary C58 (P) Allendale Bushman F119 (P) Allendale Daisy C26 (AI)(P)

DAM: GUILFORD ELEANOR K17 (AI)(S)

Otapawa Spark 3060(IMP NZL)(P)
Guilford Eleanor G19 (AI)(S)
Guilford Eleanor D91 (P)

|    | 20  | )21 FE | BRUA  | RY HER | EFORE | GRO | UP BE | REEDPL      | AN EB | Vs   |    |
|----|-----|--------|-------|--------|-------|-----|-------|-------------|-------|------|----|
| GL | Bwt | Milk   | 200wt | 400wt  | 600wt | CWT | EMA   | Rump        | RBY%  | IMF% | SS |
|    |     |        |       |        |       |     |       | +2.2<br>59% |       |      |    |

Quebec is a very good bull by Legs, and his dam & grand dam are 2 of the top cows in the herd. His dam had lot 3 in last years sale and another good Fahrenheit son in our 2019 sale. We have a Fahrenheit son, from the grand dam we have retained and used in the stud the last 2 joinings. Quebec has an excellent set of EBVs which really tick all the boxes, moderate birth, top 5% for 200, 400 & 600 Day wt, top 10% for scrotal size, Rump fat and IMF%.

HYF DLF IEF MSUDF.