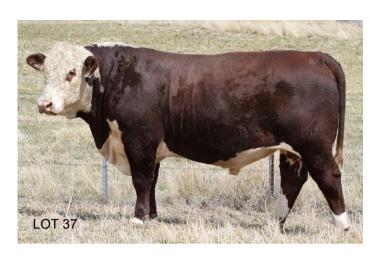

#### LOT 37 GUILFORD QUEASY Q162 (P)

SIRE: GUILFORD GOVERNOR G38 (AI)

Bobanken Southern Cross S48 (P) Guilford Zeus Z1 (AI)(S)

Guilford Queenie V4 (AI)(P)

DAM: GUILFORD SATIN F120

Allendale Landlord 3 (AI)(P) Guilford Satin Z88 (P) Guilford Satin S89 (P)

|             | 20          | 21 FE      | BRUAF      | RY HER     | EFORE      | GRO        | UP BF       | REEDPL      | AN EB       | Vs         |             |
|-------------|-------------|------------|------------|------------|------------|------------|-------------|-------------|-------------|------------|-------------|
| GL          | Bwt         | Milk       | 200wt      | 400wt      | 600wt      | CWT        | EMA         | Rump        | RBY%        | IMF%       | SS          |
| -3.0<br>54% | +5.7<br>70% | +21<br>58% | +44<br>68% | +66<br>68% | +93<br>69% | +63<br>60% | +4.4<br>50% | +1.7<br>60% | +0.9<br>53% | 0.0<br>56% | +1.8<br>71% |

Very good, attractive Governor son with length, thickness and growth. Good set of EBV's across the board, top 5% for 200 Day wt, top 15% for 400 Day wt & Milk, top 20% for Rib & Rump, and top 25% for EMA. HYF DLF IEF MSUDF.