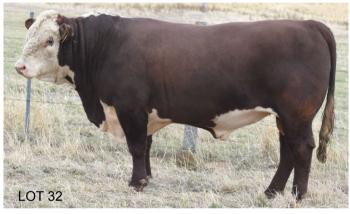

### LOT 32 GUILFORD QUENCH Q110 (PP)

SIRE: GUIL FORD LANDSCAPE L138

Debarry Calgary C58 (P) Allendale Bushman F119 (P) Allendale Daisy C26 (AI)(P)

DAM: GUILFORD LADY JESSIE L44

Debarry Eden (PP)
Guilford Lady Jessie E69 (P)
Guilford Lady Jessie X6 (AI)(P)

|    | 20  | )21 FE | BRUAI | RY HER | EFORE | GRO | UP BI | REEDPL      | AN EB | Vs   |    |
|----|-----|--------|-------|--------|-------|-----|-------|-------------|-------|------|----|
| GL | Bwt | Milk   | 200wt | 400wt  | 600wt | CWT | ЕМА   | Rump        | RBY%  | IMF% | SS |
|    |     |        |       |        |       |     |       | +4.0<br>58% |       |      |    |

Quench is a dark coated, thick, deep bodied bull. Low birth wt in the top 25%, good milk, and excellent carcase EBV's. Top 20% for EMA, top 10% for IMF% and top 1% for Rib & Rump fat. Homozygous Polled. HYF DLF IEF MSUDF.