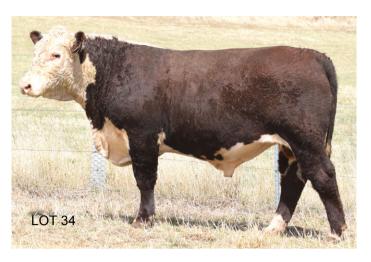

## LOT 34 GUILFORD QUICKSAND Q163 (PP)

SIRE: GUILFORD GOVERNOR G38 (AI) (P)

Allendale King Kong 2 (S) Allendale National W168 (PP) Allendale Cora R22 (P)

DAM: GUILFORD QUEENIE F25 (AI)

Debarry Eden (PP)
Guilford Queenie C60 (P)
Guilford Queenie Y46 (P)

|    | 20  | )21 FE | BRUA  | RY HER | EFORE | GRO | UP BE | REEDPL      | AN EB | Vs   |    |
|----|-----|--------|-------|--------|-------|-----|-------|-------------|-------|------|----|
| GL | Bwt | Milk   | 200wt | 400wt  | 600wt | CWT | EMA   | Rump        | RBY%  | IMF% | SS |
|    |     |        |       |        |       |     |       | -0.2<br>63% |       |      |    |

Quicksand is a long bull with high growth and milk and good carcase EBV's. Top 1% for 200 Day wt, top 5% for 400, 600 Day wt and Milk. Homozygous Polled. HYF DLF IEF MSUDF.

| Purchaser.    |       |      |   |   |   |   |   |   |   |   |   |   |  |  |   |   |   |   |   |   |   | Φ |    |   |   |   |   |   |   |   |   |   |  |  |
|---------------|-------|------|---|---|---|---|---|---|---|---|---|---|--|--|---|---|---|---|---|---|---|---|----|---|---|---|---|---|---|---|---|---|--|--|
| r ui ciiasci. | <br>• | <br> | • | ٠ | • | • | ٠ | ٠ | ٠ | • | • | • |  |  | • | • | • | • | ٠ | • | • | Ψ | ٠. | • | • | • | • | - | • | • | • | • |  |  |