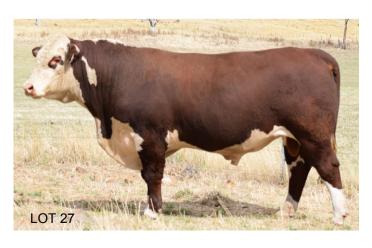

### LOT 27 GUILFORD QUIRK Q116 (TW) (P)

SIRE: GUILFORD LANDSCAPE L138

Kidman Legacy D155 (S) Kidman Biography H008 (S) Kidman Shamrock E254 (PP)

DAM: GUILFORD CORA L57 (TW)

Mt. Raven Hijacker (AI)(P)
Guilford Cora B53 (P)
Guilford Cora Y15 (AI)(TW)(P)

|             | 20          | )21 FE     | BRUAF      | RY HER     | EFORE      | GRO        | UP BE       | REEDPL      | AN EB       | Vs          |             |
|-------------|-------------|------------|------------|------------|------------|------------|-------------|-------------|-------------|-------------|-------------|
| GL          | Bwt         | Milk       | 200wt      | 400wt      | 600wt      | CWT        | EMA         | Rump        | RBY         | IMF%        | SS          |
| -0.2<br>52% | +5.2<br>68% | +13<br>50% | +38<br>66% | +58<br>65% | +88<br>66% | +60<br>56% | +4.0<br>46% | +1.3<br>56% | +0.2<br>48% | +1.1<br>53% | +1.5<br>65% |

Attractive long bull with good growth in the top 20% for 200 Day wt, Rib & Rump, and top 15% for IMF%. HYF DLF IEF MSUDF.

Purchaser.....\$.....