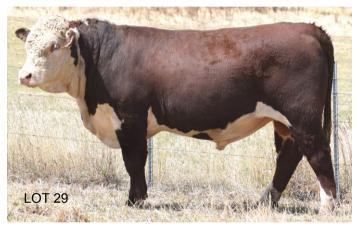

### LOT 29 GUILFORD QUNICY Q145 (S)

SIRE: GUILFORD LIBERTY L76

Heatherdale Sovereign V11(P) Heatherdale Territory A62 (AI)(P)

Heatherdale Lydia W163 (P)

DAM: GUILFORD DELYSIA E30

Bobanken Southern Cross S48(P) Guilford Delysia Y19 (AI)(P) Guilford Delysia V70 (P)

|             | 20          | )21 FE     | BRUAR      | RY HER     | EFOR       | GRO        | UP BI       | REEDPL      | AN EB       | Vs          |             |
|-------------|-------------|------------|------------|------------|------------|------------|-------------|-------------|-------------|-------------|-------------|
| GL          | Bwt         | Milk       | 200wt      | 400wt      | 600wt      | CWT        | EMA         | Rump        | RBY%        | IMF%        | SS          |
| +1.2<br>52% | +5.0<br>72% | +14<br>52% | +34<br>66% | +51<br>66% | +76<br>70% | +44<br>57% | +2.4<br>45% | +1.5<br>56% | -0.2<br>48% | +0.4<br>52% | +2.0<br>74% |

Good easy doing bull with well balanced EBVs, top 20% for Rib and Rump. HYF DLF IEF MSUDF.

| Purchaser. |  |  |  |  |  |  |  |  |  |  |  |  |  |  |  |  |  |  |  |  |  |  |  |  |  |  | \$. |  |  |  |  |  |  |  |  |  |  |  |  |  |
|------------|--|--|--|--|--|--|--|--|--|--|--|--|--|--|--|--|--|--|--|--|--|--|--|--|--|--|-----|--|--|--|--|--|--|--|--|--|--|--|--|--|
|------------|--|--|--|--|--|--|--|--|--|--|--|--|--|--|--|--|--|--|--|--|--|--|--|--|--|--|-----|--|--|--|--|--|--|--|--|--|--|--|--|--|