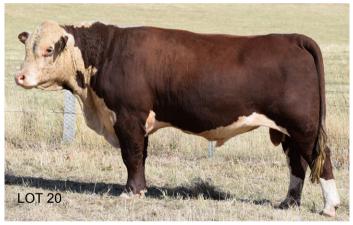

### LOT 20 GUILFORD QUILL Q69 (PP)

SIRE: WIRUNNA LEGS L108

Allendale Washington C77(PP)

Guilford Future F81 (P)

Guilford Eleanor B64 (P)

DAM: GUIL FORD DELYSIA K127

Debarry Eden (PP) Guilford Delysia C64 (P)

Guilford Delysia V124 (P)

|             | 20          | )21 FE     | BRUAR      | RY HER     | EFORE       | GRO        | UP BE       | REEDPL      | AN EB       | Vs          |             |
|-------------|-------------|------------|------------|------------|-------------|------------|-------------|-------------|-------------|-------------|-------------|
| GL          | Bwt         | Milk       | 200wt      | 400wt      | 600wt       | CWT        | EMA         | Rump        | RBY%        | IMF%        | SS          |
| -0.7<br>56% | +6.8<br>72% | +19<br>52% | +46<br>66% | +79<br>66% | +108<br>70% | +72<br>57% | +4.5<br>47% | -0.6<br>57% | +1.3<br>50% | +0.3<br>54% | +2.1<br>76% |

Legs son with EBVs in the top 5% for 200, 400 & 600 Day wt and top 20% for EMA. Homozygous Polled. HYF DLF IEF MSUDF

Purchaser.....\$.....