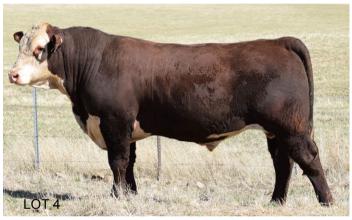

### LOT 4 GUILFORD QADAR Q81 (PP)

SIRE: GUILFORD LANDSCAPE L138

Guilford Emperor E10 (AI)(P) Guilford Hedonist H27 (PP) Guilford Satin C136 (P)

DAM: GUILFORD QUEENIE L23

Allendale Washington C77 (AI)(PP)
Guilford Queenie H79 (P)

Long, dark coated high growth bull. EBV's in the top 1% of the breed for 200 Day wt & Cwt and top 5% for  $\,$  400 & 600 Day weight, top 15% for EMA. Homozygous Polled. HYF DLF IEF MSUDF.

| Purchaser\$. |  |
|--------------|--|
|--------------|--|