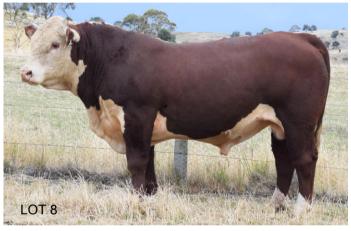

### LOT 8 GUILFORD QUANTUM Q96 (P)

SIRE: GUILFORD LIBERTY L76 (PP)

Debarry Calgary C58 (P)
Allendale Bushman F119 (P)
Allendale Daisy C26 (AI)(P)

DAM: GUILFORD ELEANOR J89

Debarry Eden (PP) Guilford Eleanor B25 (P) Guilford Eleanor Z5 (AI)(P)

|             | 20          | )21 FE     | BRUA       | RY HER     | EFORE       | GRO | UP BF       | REEDPL      | AN EB       | Vs          |             |
|-------------|-------------|------------|------------|------------|-------------|-----|-------------|-------------|-------------|-------------|-------------|
| GL          | Bwt         | Milk       | 200wt      | 400wt      | 600wt       | CWT | EMA         | Rump        | RBY%        | IMF%        | SS          |
| -0.9<br>53% | +8.0<br>72% | +10<br>51% | +48<br>67% | +83<br>68% | +115<br>71% |     | +3.5<br>48% | -1.6<br>58% | +1.8<br>50% | +0.1<br>54% | +3.3<br>77% |

Long thick Liberty son. Excellent set of EBV's top 1% for 200, 400 & 600 Day wt. Top 10% for Milk and EMA. HYF DLF IEF MSUDF.