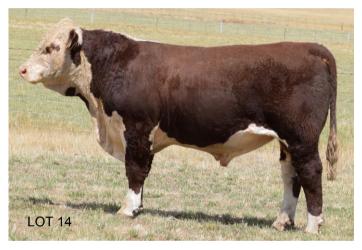

### LOT 14 GUILFORD QUARRY Q125 (P)

SIRE: GUILFORD GOVERNOR G38 (AI)

Bobanken Southern Cross S48 (P)
Guilford Zeus Z1 (AI)(S)
Guilford Queenie V4 (AI)(P)

DAM: GUILFORD QUEENIE D18

Guilford Beaudacious S19 (AI)(P) Guilford Queenie X48 (P) Guilford Queenie T37 (P)

|             | 20          | 21 FE      | BRUAF      | Y HER      | EFORE       | GRO        | UP BF       | REEDPL      | AN EB       | Vs          |             |
|-------------|-------------|------------|------------|------------|-------------|------------|-------------|-------------|-------------|-------------|-------------|
| GL          | Bwt         | Milk       | 200wt      | 400wt      | 600wt       | CWT        | EMA         | Rump        | RBY%        | IMF%        | SS          |
| +0.6<br>56% | +8.7<br>74% | +16<br>60% | +45<br>69% | +67<br>69% | +100<br>72% | +62<br>61% | +3.9<br>52% | +0.2<br>60% | +1.3<br>53% | -0.3<br>58% | +1.0<br>77% |

Attractive bull with good length and high growth figures in the top 5% for 200 Day wt and top 10% for 600 Day wt. Good milk & EMA. HYF DLF IEF MSUDF

| Purchaser. | <br>\$ |  |
|------------|--------|--|
|            |        |  |