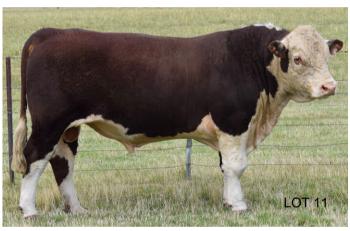

### LOT 11 GUILFORD QUARTZ Q70 (S)

SIRE: WIRRUNA LEGS L108 (AI)

Bowen Vincent V1 (S) Debarry Eden (PP)

Debarry Purity V50 (AI)(ET)(P)

DAM: GUILFORD CORA G18 (AI)

Guilford Zeus Z1 (AI)(S) Guilford Cora D113 (P) Guilford Cora Y42 (P)

|             | 20          | )21 FE     | BRUA  | RY HER     | EFORE | GRO        | UP BF | REEDPL      | AN EB | Vs          |             |
|-------------|-------------|------------|-------|------------|-------|------------|-------|-------------|-------|-------------|-------------|
| GL          | Bwt         | Milk       | 200wt | 400wt      | 600wt | CWT        | EMA   | Rump        | RBY%  | IMF%        | SS          |
| -0.9<br>58% | +5.5<br>73% | +22<br>56% |       | +68<br>69% |       | +64<br>59% |       | +1.1<br>60% |       | -0.3<br>57% | +1.9<br>77% |

Legs son with length and growth. Top 5% for 200 Day wt, top 10% for 400 day wt and milk. HYF DLF IEF MSUDF.

| Purchaser |
|-----------|
|-----------|