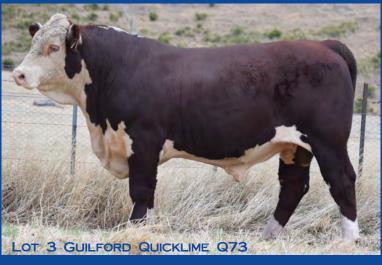

### LOT 3 GUILFORD QUICKLIME Q73 (S)

SIRE: GUILFORD ENFORCER M28

Kidman Legacy D155 (S) Kidman Biography H8 (S)

Kidman Shamrock E254(AI)(ET)(PP)

DAM: GUILFORD QUEENIE M14 (AI)

Morganvale Detonator (P) Guilford Queenie J158 (P) Guilford Queenie D12 (P)

|   |    | 20  | )21 FE | BRUA  | RY HER | EFORE | GRO | UP BE | REEDPL      | AN EB | Vs   |    |
|---|----|-----|--------|-------|--------|-------|-----|-------|-------------|-------|------|----|
| I | GL | Bwt | Milk   | 200wt | 400wt  | 600wt | CWT | EMA   | Rump        | RBY%  | IMF% | SS |
|   |    |     |        |       |        |       |     |       | -1.9<br>54% |       |      |    |

Quicklime is a long thick, high growth bull with an excellent set of EBVs which put him in the top 1% of the breed for 200,400, 600 Day weight, Cwt & Scrotal. Top 25% for EMA. A heifer's first calf born unassisted, Breedplan has inflated his Birth weight EBV due to his very high performance. HYF DLF IEF MSUDF. Photo on back cover.