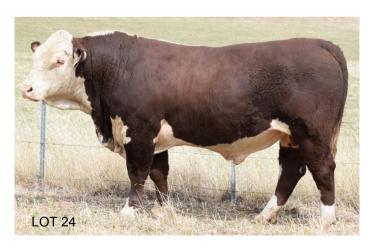

### LOT 24 GUILFORD QUEUE Q112 (PP)

 Born: 6/6/19
 Eye Pigment: 100/100

 Reg: AJDQ112
 Scrotal Circum: 34 cm

SIRE: GUILFORD ENFORCER M28

Allendale Washington C77(PP)
Guilford Jeweller J29 (S)

Guilford Queenie C101 (P)
DAM: GUIL FORD QUEENIE M49

GUILFORD QUEENIE M49
Heatherdale Territory A62 (AI)(P)

Guilford Queenie G59 (P)

Guilford Queenie A14 (P)

|             | 20          | )21 FE     | BRUA       | RY HER     | EFOR        | GRO        | UP BF       | REEDPL      | AN EB       | Vs          |             |
|-------------|-------------|------------|------------|------------|-------------|------------|-------------|-------------|-------------|-------------|-------------|
| GL          | Bwt         | Milk       | 200wt      | 400wt      | 600wt       | CWT        | ЕМА         | Rump        | RBY%        | IMF%        | SS          |
| +0.7<br>49% | +6.1<br>66% | +18<br>46% | +43<br>64% | +73<br>64% | +102<br>66% | +69<br>54% | +4.7<br>44% | -0.6<br>55% | +2.2<br>47% | -0.7<br>50% | +1.4<br>73% |

Long dark coated bull with a very good set of figures in the top 5% for 200 & 400 Day wt, top 10% for 600 Day wt, and top 20% for EMA. Homozygous Polled. HYF DLF IEF MSUDF.

|            |  |  |  |  |  |  |  |  |  |  |  |  |  | _  |  |  |  |  |  |  |
|------------|--|--|--|--|--|--|--|--|--|--|--|--|--|----|--|--|--|--|--|--|
| Purchaser. |  |  |  |  |  |  |  |  |  |  |  |  |  | \$ |  |  |  |  |  |  |