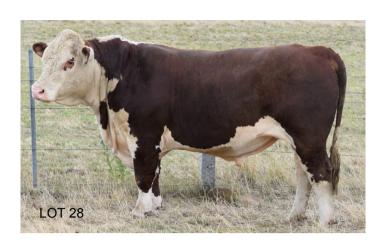

### LOT 28 GUILFORD QUALIFICATION Q123 (PP)

SIRE: WIRRUNA LEGS L108 (AI)

Debarry Petri (P)
Morganyale Detonator (P)

Heatherdale Amethyst A60 (P)

DAM: GUILFORD CINDY H142

Guilford Zeus Z1 (AI)(S) Guilford Vanity C97 (P) Guilford Vanity R48 (P)

|             | 20          | )21 FE     | BRUA       | RY HER     | EFOR        | GRO        | UP BF       | REEDPL      | AN EB       | Vs          |             |
|-------------|-------------|------------|------------|------------|-------------|------------|-------------|-------------|-------------|-------------|-------------|
| GL          | Bwt         | Milk       | 200wt      | 400wt      | 600wt       | CWT        | EMA         | Rump        | RBY         | IMF%        | SS          |
| -1.7<br>54% | +5.1<br>69% | +18<br>53% | +44<br>66% | +75<br>66% | +106<br>69% | +79<br>58% | +5.7<br>47% | +0.4<br>58% | +2.3<br>51% | +0.3<br>55% | +0.8<br>74% |

Good son of Legs with excellent EBV's across the board. Top 5% for 200, 400 and 600 Day wt and top 10% for EMA. Homozygous Polled. HYF DLF IEF MSUDF.

| Purchaser | <br> | <br> | \$<br> |
|-----------|------|------|--------|