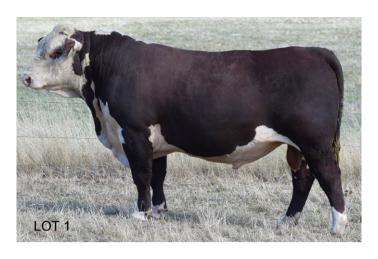

### LOT 1 GUILFORD QUIDDITCH Q18 (PP)

SIRE: GUILFORD NATIONAL N4 (AI) (PP)

Allendale Yacka (AI)(P)
Allendale Anzac E114 (PP)
Allendale Dawn B22 (AI)(ET)(P)

DAM: GUILFORD QUEENIE M9

Guilford Future F81 (P)
Guilford Queenie J58 (P)
Guilford Queenie E91 (P)

Long bodied, thick, high growth bull. He is the top ranked 2019 drop animal in Australia for 200 Day weight EBV. In the top 1% for 400 & 600 Day wt and top 10% for milk. Quidditch is his dam's second calf, we retained her first son last year for stud duties, and she has just this year weaned our 3rd heaviest heifer calf weighing 453kg at 263 days of age. Homozygous Polled. HYF DLF IEF MSUDF