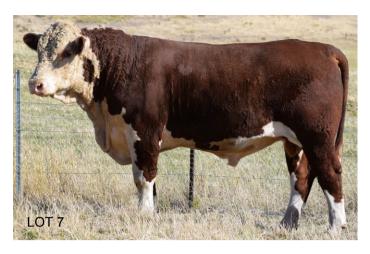

### LOT 7 GUILFORD QUICHE Q75 (P)

SIRE: GUILFORD ANZAC M16 (AI)

Kidman Legacy D155 (S)
Kidman Biography H008 (S)
Kidman Shamrock E254 (PP)

DAM: GUILFORD CORA L41

4K Survivor (IMP USA)(S)
Guilford Cora Z1 (AI)(TW)(P)
Guilford Cora T60 (P)

|             | 20          | )21 FE     | BRUA       | RY HER     | EFOR        | GRO        | UP BE       | REEDPL      | AN EB       | Vs          |             |
|-------------|-------------|------------|------------|------------|-------------|------------|-------------|-------------|-------------|-------------|-------------|
| GL          | Bwt         | Milk       | 200wt      | 400wt      | 600wt       | CWT        | EMA         | Rump        | RBY%        | IMF%        | SS          |
| -1.0<br>53% | +7.6<br>69% | +15<br>48% | +45<br>64% | +66<br>64% | +100<br>68% | +65<br>54% | +5.3<br>45% | +0.4<br>54% | +1.8<br>47% | +0.2<br>49% | +1.2<br>74% |

Long bull with extra growth performance. In the top 5% of the breed for 200 Day weight, and top 10% for 600 Day wt & EMA. HYF DLF IEF MSUDF

| Purchaser |  |  |  |  |  |  |  |  |  |  |  |  |  |  | \$. |  |  |  |  |  |  |
|-----------|--|--|--|--|--|--|--|--|--|--|--|--|--|--|-----|--|--|--|--|--|--|
|           |  |  |  |  |  |  |  |  |  |  |  |  |  |  |     |  |  |  |  |  |  |