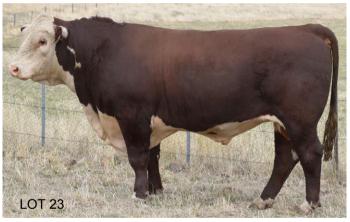

### LOT 23 GUILFORD QUETZAL Q97 (PP)

Born: 27/5/19 Eye Pigment: 100/100 Reg: AJDQ097 Scrotal Circum: 39.5 cm

SIRE: GUILFORD LANDSCAPE L138

Debarry Calgary C58 (P) Allendale Bushman F119 (P) Allendale Daisy C26 (AI)(P)

DAM: GUILFORD VANITY L148

Debarry Eden (PP)
Guilford Vanity C113 (P)
Guilford Vanity U39 (P)

|    | 20  | )21 FE | BRUAR      | RY HER | EFORE | GRO | UP BF       | REEDPL      | AN EB       | Vs   |    |
|----|-----|--------|------------|--------|-------|-----|-------------|-------------|-------------|------|----|
| GL | Bwt | Milk   | 200wt      | 400wt  | 600wt | CWT | EMA         | Rump        | RBY%        | IMF% | SS |
|    |     |        | +36<br>67% |        |       |     | +3.1<br>48% | +3.1<br>58% | -0.8<br>51% |      |    |

Long thick easy doing bull. Lower Birth wt good growth, and in the top 1% for rump fat and top 5% for IMF%. Homozygous Polled. HYF DLF IEF MSUDF.

Purchaser.....\$.....