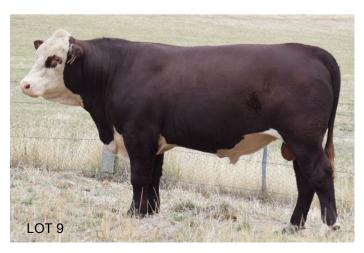

### LOT 9 GUILFORD QUIVER Q146 (PP)

SIRE: GUILFORD ENFORCER M28

Otapawa Spark 3060(IMP NZ)(P)
Guilford Governor G38 (AI)(P)
Guilford Satin D49 (P)

DAM: GUILFORD QUEENIE M97

Allendale Washington C77(PP)
Guilford Queenie H79 (P)
Guilford Queenie B7 (AI)(P)

|    | 20  | 21 FE | BRUAF | Y HER | EFORD | GRO | UP BR | EEDPL      | AN EB | Vs   |    |
|----|-----|-------|-------|-------|-------|-----|-------|------------|-------|------|----|
| GL | Bwt | Milk  | 200wt | 400wt | 600wt | CWT | EMA   | Rump       | RBY   | IMF% | SS |
|    |     |       |       |       |       |     |       | 0.0<br>55% |       |      |    |

Quiver is a very good long attractive bull with excellent weight for age and EBVs to match. Top 1% for 200,400 & 600 Day wt, and top 10% for milk. Homozygous Polled. HYF DLF IEF MSUDF

| Purchaser | <br> | \$ |  |
|-----------|------|----|--|
| aronasci  | <br> | ψ  |  |