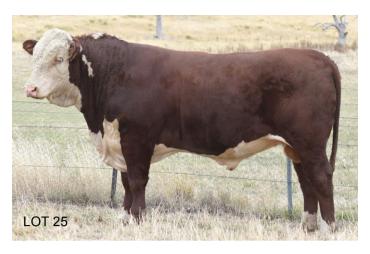

### LOT 25 GUILFORD QUESTIONAIRE Q115 (S)

SIRE: GUILFORD GOVERNOR G38 (AI)

Koanui Rocket 0219 (P) Morganville Rocket E15 (AI)(P) Morganville Silvermine B183

DAM: GUILFORD QUEENIE H67

Allendale Washington C77(P) Guilford Queenie F70 (P) Guilford Queenie B4 (Al)(P)

|             | 20          | )21 FE     | BRUA  | RY HER | EFORE | GRO | UP BE       | REEDPL      | AN EB       | Vs   |             |
|-------------|-------------|------------|-------|--------|-------|-----|-------------|-------------|-------------|------|-------------|
| GL          | Bwt         | Milk       | 200wt | 400wt  | 600wt | CWT | EMA         | Rump        | RBY%        | IMF% | SS          |
| -0.2<br>53% | +4.7<br>73% | +22<br>56% |       |        |       |     | +4.0<br>51% | +1.9<br>60% | +0.2<br>52% |      | +2.6<br>76% |

Long bodied Governor son with very good set of well balanced EBVs. Good growth and EMA, top 10% for milk, top 5% for Rump and top 20% for IMF. HYF DLF IEF MSUDF.