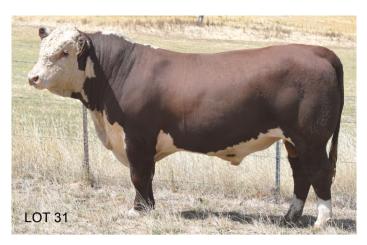

### LOT 31 GUILFORD QUEST Q101 (P)

SIRE: GUILFORD LANDSCAPE L138

Guilford Emperor E10 (AI)(P)
Guilford Hedonist H27 (PP)
Guilford Satin C136 (P)

DAM: GUILFORD QUEENIE L52

Heatherdale Healy X62 (AI)(P) Guilford Queenie B4 (AI)(P) Guilford Queenie Y8 (AI)(P)

|             | 20          | )21 FE     | BRUA       | RY HER     | EFORE      | GRO        | UP BE       | REEDPL | AN EB       | Vs          |             |
|-------------|-------------|------------|------------|------------|------------|------------|-------------|--------|-------------|-------------|-------------|
| GL          | Bwt         | Milk       | 200wt      | 400wt      | 600wt      | CWT        | EMA         | Rump   | RBY%        | IMF%        | ss          |
| -3.3<br>51% | +4.4<br>73% | +20<br>51% | +38<br>68% | +60<br>68% | +86<br>71% | +66<br>58% | +5.6<br>48% | -      | +1.2<br>51% | +0.1<br>54% | +1.6<br>77% |

Very good long thick deep bodied bull with a good set of EBV's to match. Lower Birth wt, top 20% for 200 Day wt & Milk, top 10% for EMA and top 5% for Rib & Rump fat. HYF DLF IEF MSUDF.