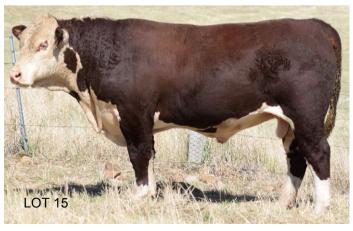

## LOT 15 GUILFORD QUOLL Q82 (P)

SIRE: GUILFORD ANZAC M30 (AI)

Okawa Commodore 020076(IMP NZ) Allendale Washington C77 (AI)(PP) Allendale Fancy Z59 (P)

DAM: GUILFORD ZINNIA J135

Debarry Eden (PP)
Guilford Zinnia B114 (P)
Guilford Zinnia T13 (AI)(P)

|    | 20          | )21 FE | BRUAF | RY HER | EFOR  | GRO | UP BE | REEDPL      | AN EB       | Vs   |             |
|----|-------------|--------|-------|--------|-------|-----|-------|-------------|-------------|------|-------------|
| GL | Bwt         | Milk   | 200wt | 400wt  | 600wt | CWT | EMA   | Rump        | RBY%        | IMF% | SS          |
|    | +3.5<br>73% |        |       |        |       |     |       | +1.6<br>60% | +0.2<br>53% |      | +0.6<br>76% |

Low Birthweight bull with good length and well balanced EBV's to match. Top 25% for Milk and top 20% for Rib & Rump fat. HYF DLF IEF MSUDF