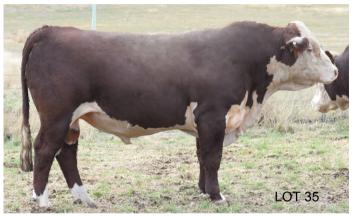

#### LOT 35 GUILFORD QUAINT Q2 (AI) (PP)

Born: 8/4/19 Eye Pigment: 100/90 Reg: AJDQ002 Scrotal Circum: 38 cm

SIRE: ALLENDALE WASHINGTON C77 (AI)

J

Allendale Yacka (AI)(P) Allendale Anzac E114 (PP)

Allendale Dawn B22 (AI)(ET)(P)

DAM: GUILFORD ROYAL FAITH M4 (AI)

Allendale Bushman F119 (P) Guilford Royal Faith J113 (P) Guilford Royal Faith D43 (P)

|             | 20          | )21 FE     | BRUAF      | RY HER     | EFORE      | GRO        | UP BF       | REEDPL      | AN EB       | Vs          |             |
|-------------|-------------|------------|------------|------------|------------|------------|-------------|-------------|-------------|-------------|-------------|
| GL          | Bwt         | Milk       | 200wt      | 400wt      | 600wt      | CWT        | EMA         | Rump        | RBY%        | IMF%        | SS          |
| -2.1<br>66% | +2.8<br>73% | +21<br>62% | +29<br>69% | +47<br>69% | +62<br>72% | +40<br>63% | +3.5<br>56% | +2.7<br>64% | -0.4<br>58% | +1.3<br>61% | +3.0<br>76% |

Low birthweight Washington son with high milk and top 5% for Rib & Rump fat and top 10% for IMF%. Homozygous Polled. HYF DLF IEF MSUDF.