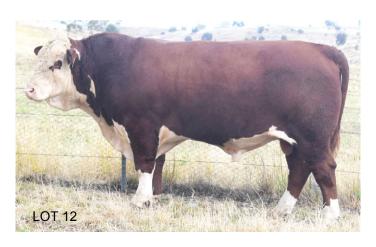

### LOT 12 GUILFORD QUARTERBACK Q85 (P)

SIRE: WIRRUNA LEGS L108 (AI)

Studbrook D'Artagnion V086(S) Otapawa Spark 3060(IMP NZL)(P) Otapawa Spot P30 (P)

DAM: GUILFORD CORA K19 (AI)

Debarry Eden (PP) Guilford Cora G18 (AI)(P) Guilford Cora D113 (P)

|    | 20  | )21 FE | BRUA       | RY HER | EFORE | GRO | UP BE | REEDPL | AN EB | Vs   |    |
|----|-----|--------|------------|--------|-------|-----|-------|--------|-------|------|----|
| GL | Bwt | Milk   | 200wt      | 400wt  | 600wt | CWT | EMA   | Rump   | RBY%  | IMF% | SS |
|    |     |        | +49<br>67% |        |       |     |       |        |       |      |    |

Long, thick, deep bodied bull, with excellent set of EBVs across the board. In the top 1% for 200 Day wt and top 5% for 400, 600 Day weight & milk, good positive fat figures. HYF DLF IEF MSUDF.

| Purchaser. | <br> |  |  | <br> | <br> |  |  |  |  |  | <br> | <br> | <br>. : | \$. |  |  |  |  |  |  |
|------------|------|--|--|------|------|--|--|--|--|--|------|------|---------|-----|--|--|--|--|--|--|
|            |      |  |  |      |      |  |  |  |  |  |      |      |         |     |  |  |  |  |  |  |