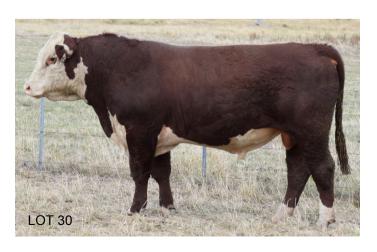

### LOT 30 GUILFORD QUICKSILVER Q150 (PP)

 Born: 1/8/19
 Eye Pigment: 100/100

 Reg: AJDQ150
 Scrotal Circum: 39.5 cm

SIRE: WIRRUNA LEGS L108 (AI)

Otapawa Spark 3060(IMP NZL)(P) Guilford Governor G38 (AI)(P)

Guilford Satin D49 (P)

DAM: GUILFORD LAST DAY K133

Allendale Washington C77 (PP)

Guilford Last Day F38 (P)
Guilford Last Day Y88 (P)

|    | 20  | 21 FE | BRUA       | RY HEF | REFOR | D GRO | UP B | REEDP       | LAN EB | 8Vs  |    |
|----|-----|-------|------------|--------|-------|-------|------|-------------|--------|------|----|
| GL | Bwt | Milk  | 200wt      | 400wt  | 600wt | CWT   | EMA  | Rump        | RBY%   | IMF% | SS |
|    |     |       | +44<br>68% |        |       |       |      | -0.1<br>60% |        |      |    |

Legs son with very good growth and an excellent set of EBVs across the board. Homozygous Polled. HYF DLF IEF MSUDF.

| Purchaser.    | <br>   |  |   |   |       |   |   |   |   | <br> |   |   |   |   |       |   | \$. |   |   |   |   |   |   |   |  |   |   |   |
|---------------|--------|--|---|---|-------|---|---|---|---|------|---|---|---|---|-------|---|-----|---|---|---|---|---|---|---|--|---|---|---|
| i di di doci. | <br>٠. |  | • | • | <br>• | • | • | • | • | <br> | • | • | • | • | <br>• | • | Ψ.  | • | • | • | • | • | • | • |  | • | • | • |