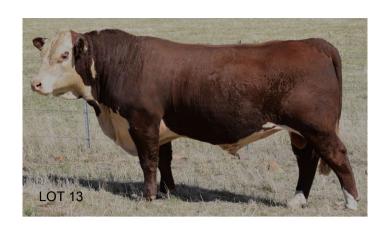

### LOT 13 GUILFORD QUATRAIN Q118 (PP)

Born: 10/6/19 Eye Pigment: 100/100
Reg: AJDQ118 Scrotal Circum: 40.5 cm

SIRE: GUILFORD LANDSCAPE L138

Debarry Calgary C58 (P) Allendale Bushman F119 (P) Allendale Daisy C26 (AI)(P)

DAM: GUILFORD QUEENIE L74

Allendale Washington C77(AI)(PP) Guilford Queenie F80 (P) Guilford Queenie B51 (P)

|    | 20  | )21 FE | BRUA  | RY HER | EFORE | GRO | UP BE | REEDPL      | AN EB | Vs          |    |
|----|-----|--------|-------|--------|-------|-----|-------|-------------|-------|-------------|----|
| GL | Bwt | Milk   | 200wt | 400wt  | 600wt | CWT | EMA   | Rump        | RBY%  | IMF%        | SS |
|    |     |        |       |        |       |     |       | +2.2<br>57% |       | +0.8<br>54% |    |

Really well put together bull with length thickness depth and muscle with an excellent set of figures to match. Top 5% for 200 Day wt, top 10% for 400 & 600 Day wt and Rump fat, top 30% for EMA and IMF%. Homozygous Polled. HYF DLF IEF MSUDF