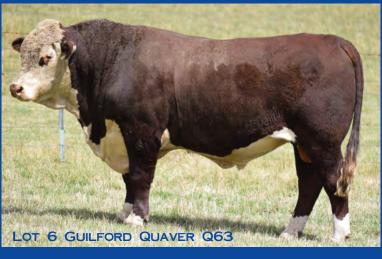

### LOT 6 GUILFORD QUAVER Q63 (PP)

SIRE: GUILFORD ANZAC M30 (AI)

Allendale Washington C77 (AI)(P)

Guilford Future F81 (P)

Guilford Eleanor B64 (P)

DAM: GUILFORD SATIN K38

Allendale Landlord 3 (AI)(P)

Guilford Satin B87 (P)

Guilford Satin X10 (AI)(P)

|             | 20          | )21 FE     | BRUAR      | RY HER     | EFOR       | GRO        | UP BI       | REEDPL      | AN EB       | Vs          |             |
|-------------|-------------|------------|------------|------------|------------|------------|-------------|-------------|-------------|-------------|-------------|
| GL          | Bwt         | Milk       | 200wt      | 400wt      | 600wt      | CWT        | EMA         | Rump        | RBY%        | IMF%        | SS          |
| +0.5<br>56% | +5.2<br>71% | +20<br>53% | +37<br>66% | +58<br>67% | +80<br>70% | +52<br>57% | +4.4<br>48% | +0.8<br>57% | +0.8<br>50% | +0.2<br>53% | +2.8<br>76% |

Attractive, dark, long thick deep bull with a very good set of EBV's across the board. Top 20% for Milk. Dam had lot 6 in last years sale. Homozygous Polled. HYF DLF IEF MSUDF Photo on back cover.

| Purchaser |  | \$ |
|-----------|--|----|
|-----------|--|----|