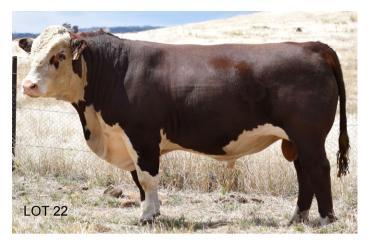

# LOT 22 GUILFORD QUADBIKE Q51 (PP)

 Born: 12/5/19
 Eye Pigment: 100/100

 Reg: AJDQ051
 Scrotal Circum: 39.5 cm

SIRE: GUILFORD ANZAC M30 (AI)

Debarry Petri (P) Morganvale Detonator (P)

Heatherdale Amethyst A60 (P)

DAM: GUILFORD LADY JESSIE J92

Guilford Zeus Z1(AI)(S) Guilford Lady Jessie D59 (P)

Guilford Lady Jessie X86 (P)

|             | 20          | )21 FE     | BRUA       | RY HEF     | REFORI     | D GRC      | UP BI       | REEDPI      | LAN EB      | Vs          |             |
|-------------|-------------|------------|------------|------------|------------|------------|-------------|-------------|-------------|-------------|-------------|
| GL          | Bwt         | Milk       | 200wt      | 400wt      | 600wt      | CWT        | EMA         | Rump        | RBY%        | IMF%        | SS          |
| -0.2<br>55% | +4.3<br>71% | +13<br>52% | +28<br>65% | +46<br>66% | +64<br>69% | +41<br>56% | +5.3<br>47% | +2.4<br>56% | +0.5<br>49% | +0.6<br>52% | +3.5<br>74% |

Another really well put together bull with length, thickness, and depth of body. Lower birth wt and excellent carcase EBVs in the top 5% for Rump fat and top 10% for EMA. Homozygous Polled. HYF DLF IEF MSUDF

| Purchaser | \$ |
|-----------|----|
|-----------|----|