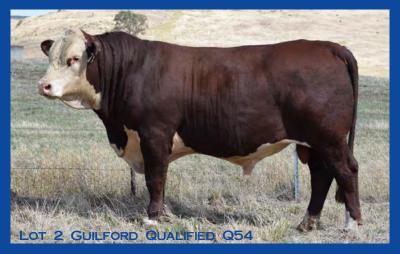

# LOT 2 GUILFORD QUALIFIED Q54 (P)

SIRE: GUILFORD ANZAC M16 (AI)

Otapawa Spark 3060(IMP NZL) Guilford Governor G38 (AI)(P) Guilford Satin D49 (P)

DAM: GUIL FORD CORA L85

Allendale Washington C77 Guilford Cora G104 (P) Guilford Cora B84 (P)

|             | 20          | )21 FE     | BRUA       | RY HER     | EFOR        | GRO        | UP B        | REEDPL      | AN EB       | Vs          |             |
|-------------|-------------|------------|------------|------------|-------------|------------|-------------|-------------|-------------|-------------|-------------|
| GL          | Bwt         | Milk       | 200wt      | 400wt      | 600wt       | CWT        | EMA         | Rump        | RBY%        | IMF%        | SS          |
| +1.8<br>54% | +8.6<br>70% | +21<br>48% | +49<br>64% | +69<br>64% | +100<br>68% | +58<br>54% | +2.4<br>45% | +1.2<br>54% | -0.4<br>48% | +0.4<br>50% | +1.6<br>74% |

Attractive bull with growth & length. EBV's in the top 1% for 200 Day wt and top 10% for 400 & 600 Day weight, top 15% for Milk, and very good positive Rump fat EBV. HYF DLF IEF MSUDF Photo on back cover.