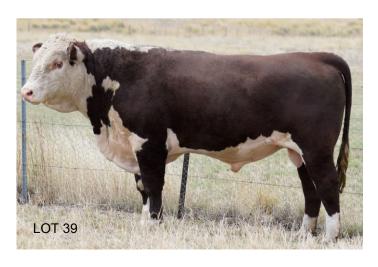

#### LOT 39 GUILFORD QASIM Q140 (S)

Born: 12/7/19 Eye Pigment: 100/100 Reg: AJDQ140 Scrotal Circum: 40 cm

SIRE: GUILFORD LIBERTY L76

Debarry Calgary C58 (P) Allendale Bushman F119 (P) Allendale Daisy C26 (AI)(P)

DAM: GUILFORD QUEENIE J137

Wirreanda Allison G12 (P) Guilford Queenie X19 (AI)(P) Guilford Queenie U16 (AI)(P)

|             | 20          | 21 FE      | BRUAF      | Y HER      | EFORE      | GRO        | UP BF       | EEDPL       | AN EE       | 3Vs         |             |
|-------------|-------------|------------|------------|------------|------------|------------|-------------|-------------|-------------|-------------|-------------|
| GL          | Bwt         | Milk       | 200wt      | 400wt      | 600wt      | CWT        | EMA         | Rump        | RBY         | IMF%        | SS          |
| -1.9<br>52% | +2.1<br>71% | +16<br>49% | +26<br>65% | +39<br>66% | +49<br>69% | +33<br>56% | +2.5<br>45% | +2.9<br>55% | -0.4<br>48% | +0.4<br>52% | +2.8<br>74% |

Qasim is a low birthweight son of L76 with EBV's in the top 5% for Rib & Rump. Attractive dark coated bull with good growth and length. HYC DLF IEF MSUDF.

| Purchaser |  | \$ |
|-----------|--|----|
|-----------|--|----|