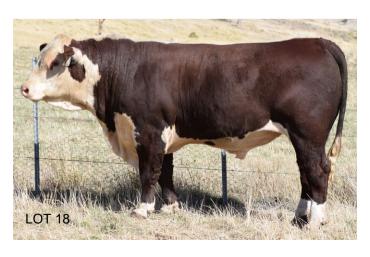

# LOT 18 GUILFORD QUARTER Q47 (PP)

SIRE: GUILFORD ENFORCER M28 (PP)

Otapawa Spark 3060(IMP NZL)(P)

Guilford Governor G38 (AI)(P)
Guilford Satin D49 (P)

DAM: GUILFORD QUEENIE M98

Allendale Washington C77(PP)

Guilford Queenie H65 (P)

Guilford Queenie B38 (P)

|             | 20          | )21 FE     | BRUA       | RY HER     | EFORE       | GRO        | UP BE       | REEDPL      | AN EB       | Vs          |             |
|-------------|-------------|------------|------------|------------|-------------|------------|-------------|-------------|-------------|-------------|-------------|
| GL          | Bwt         | Milk       | 200wt      | 400wt      | 600wt       | CWT        | EMA         | Rump        | RBY%        | IMF%        | SS          |
| -0.6<br>49% | +6.4<br>66% | +19<br>47% | +46<br>64% | +77<br>63% | +107<br>66% | +72<br>54% | +4.1<br>45% | +0.6<br>55% | +0.5<br>47% | +1.0<br>51% | +2.3<br>73% |

Quarter is an attractive bull with excellent length and has very good figures, top 5% for growth, with good milk, EMA & fat and top 20% for IMF. Homozygous Polled. HYF DLF IEF MSUDF

| Purchaser. |      |      |  |  |  |  |  |  |  |  |      |  | Φ |      |  |  |  |  |      |  |
|------------|------|------|--|--|--|--|--|--|--|--|------|--|---|------|--|--|--|--|------|--|
| ruichasci. | <br> | <br> |  |  |  |  |  |  |  |  | <br> |  | Ψ | <br> |  |  |  |  | <br> |  |